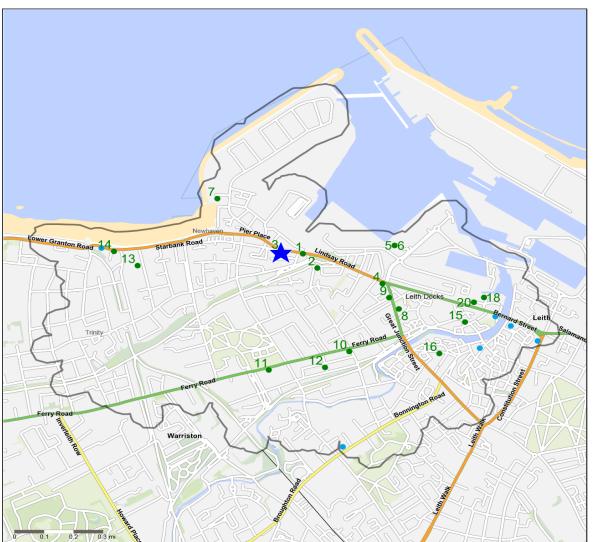

## **Competitor Map and Report**

Source: CGA 2018

### **Competitor Map**

Copyright Experian Ltd, HERE 2017. Ordnance Survey © Crown copyright 2017

| 🛨 Site 🔵 Star Pubs | Pubs |  |
|--------------------|------|--|
|--------------------|------|--|

### **Top 20 Nearest Competitors**

| Order | Outlet Name                            | Operator                   | Walktime From<br>Site (Minutes) | Drivetime from<br>Site (Minutes) |
|-------|----------------------------------------|----------------------------|---------------------------------|----------------------------------|
| 1     | Prom Bar, EH 6 4JG                     | *Other Small Retail Groups | 2.1                             | 0.5                              |
| 2     | Halfway House, EH 6 4HL                | Independent Free           | 3.9                             | 1.9                              |
| 3     | Annfield Bar, EH 6 4JF                 | Star Pubs & Bars           | 5.1                             | 0.2                              |
| 4     | Portland Bar, EH 6 6LA                 | Independent Free           | 8.2                             | 1.6                              |
| 5     | Ocean Kitchen & Ocean Bar,<br>EH 6 6JJ | Fuller Thomson             | 9.4                             | 2.1                              |
| 6     | Sky Bar & Restaurant, EH 6 6JJ         | Fuller Thomson             | 9.4                             | 2.1                              |
| 7     | Newhaven Quay, EH 6 4TX                | Whitbread                  | 9.7                             | 1.7                              |
| 8     | Swanneys Bar, EH 6 6HP                 | Unknown                    | 10.3                            | 2.2                              |
| 9     | Vine Bar, EH 6 6HS                     | Caledonian Heritable       | 10.6                            | 2.2                              |
| 10    | Village Inn, EH 6 4DN                  | Independent Free           | 11.2                            | 3.3                              |
| 11    | Victoria Park Hotel, EH 6<br>4NN       | Independent Free           | 13.9                            | 3.4                              |
| 12    | Lord Nelson, EH 6 4DG                  | Admiral Taverns Ltd        | 13.9                            | 3.7                              |
| 13    | Starbank Inn, EH 5 3BZ                 | Greene King                | 14.2                            | 3.2                              |
| 14    | Old Chain Pier, EH 5 3EE               | Star Pubs & Bars           | 14.8                            | 2.8                              |
| 15    | Roseleaf, EH 6 6EW                     | Trust Inns                 | 14.8                            | 3.0                              |
| 16    | Gladstones, EH 6 6TJ                   | *Other Small Retail Groups | 15.7                            | 3.2                              |
| 17    | Shebeen, EH 6 6LU                      | Independent Free           | 16.0                            | 3.1                              |
| 18    | Teuchters Landing, EH 6 6LU            | Independent Free           | 16.0                            | 3.1                              |
| 19    | Quay Commons, EH 6 6LX                 | Independent Free           | 16.3                            | 3.3                              |
| 20    | Wolf And Water, EH 6 6LX               | Independent Free           | 16.3                            | 3.3                              |