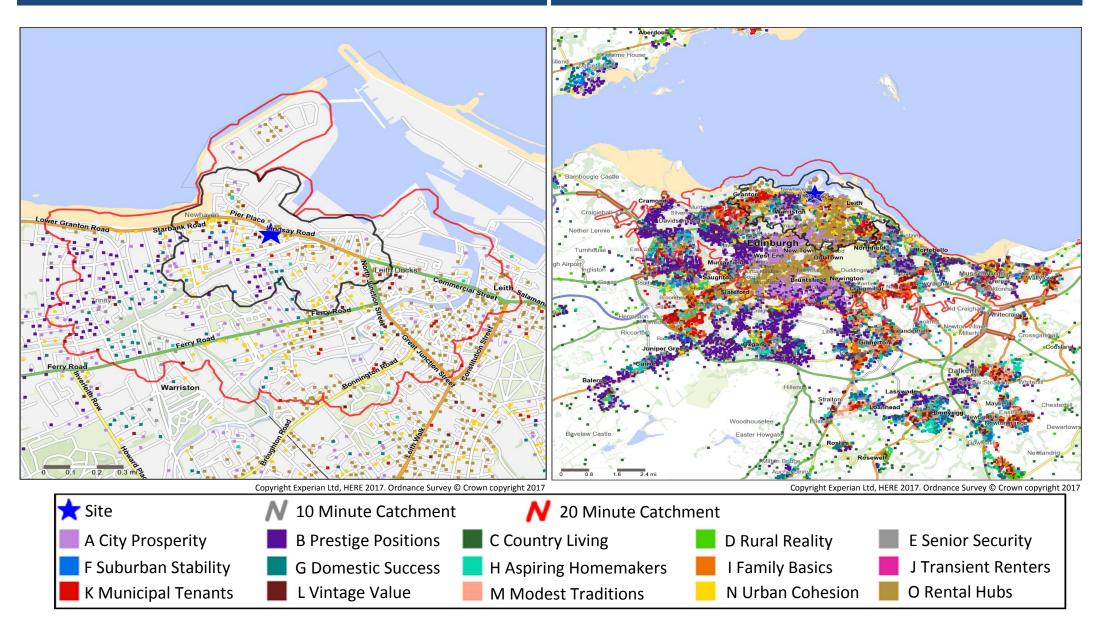

## **Catchment Mosaic Groups**

### Mosaic Groups in 10 and 20 Minute WT Catchment Areas

### Mosaic Groups in 10 and 20 Minute DT Catchment Area