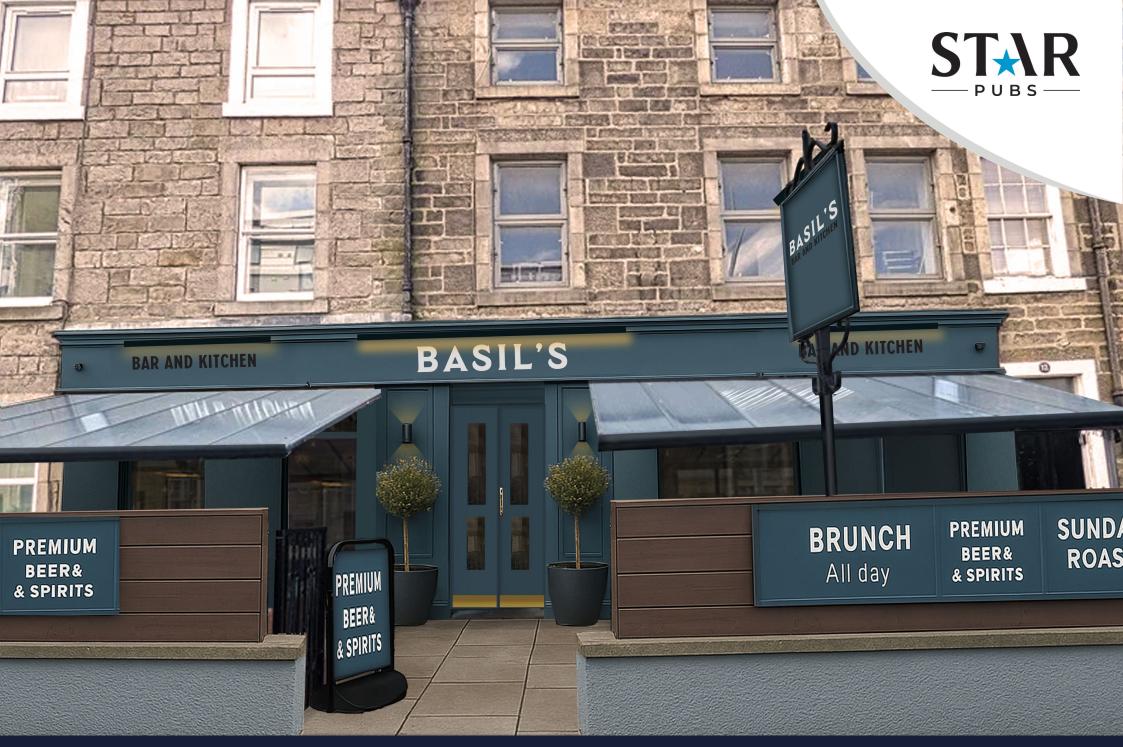

# Why Invest?

Exciting Opportunity: Basils, Edinburgh Pub Refurbishment!

We're investing in a full internal and external refresh of this well-positioned pub in the Newhaven area of Edinburgh. That means a complete redecoration inside and out — updated furniture, fresh décor throughout (including the toilets), new signage, and external improvements with a front facing beer terrace to give it strong kerb appeal. This is a solid, ready-togo setup for someone with experience who wants to step into a pub that's had the hard work taken care of.

## **External Refurbishment**

### Signage and external works:

- Pre-paint repairs and full decoration of painted surfaces.
- New signage scheme signage.
- New canopies.

Basil's, 9/11 Annfield, Newhaven, Edinburgh, EH6 4JF