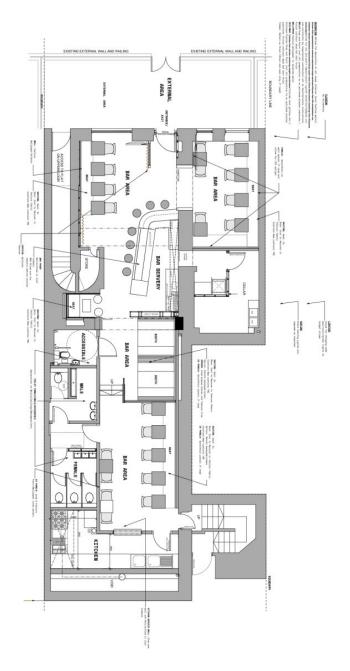

vents:**

 Regular entertainment like local live music, quiz nights, and bingo to keep the atmosphere lively. Aiming to draw in repeat custom and become a go-to social spot in the area.

## Internal Mood Board





## Rendered Floor Plan





### Floor Plans & Finishes

### General Trade Areas:

- Reclad bar front in timbers.
- Retain existing back gantry.
- Retain existing bar top.
- Full decoration to trade area, introduce feature wallpaper.
- New loose furniture.
- Retain some existing decorative lighting and introduce new feature lights.
- Retain existing flooring.
- New bric-a-brac.
- Recover existing fixed seating.
- Allow for repairs to heating.

### **Gents Toilets & Ladies Toilets:**

- Full redecoration throughout.
- Retained existing sanitaryware.
- Retain existing flooring.





## **External Refurbishment**





### Signage and external works:

- Pre-paint repairs and full decoration of painted surfaces.
- New signage scheme signage.
- New canopies.



Basil's, 9/11 Annfield, Newhaven, Edinburgh, EH6 4JF