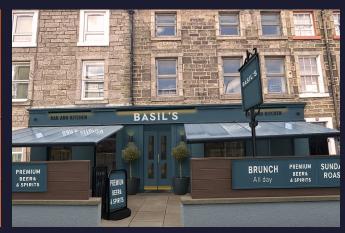

# Why Invest?

Exciting Opportunity: Basils, Edinburgh Pub Refurbishment!

We're investing in a full internal and external refresh of this well-positioned pub in the Newhaven area of Edinburgh. That means a complete redecoration inside and out — updated furniture, fresh décor throughout (including the toilets), new signage, and external improvements with a front facing beer terrace to give it strong kerb appeal. This is a solid, ready-togo setup for someone with experience who wants to step into a pub that's had the hard work taken care of.

## **External Refurbishment**

### Signage and external works:

- Pre-paint repairs and full decoration of painted surfaces.
- New signage scheme signage.
- New canopies.

Basil's, 9/11 Annfield, Newhaven, Edinburgh, EH6 4JF