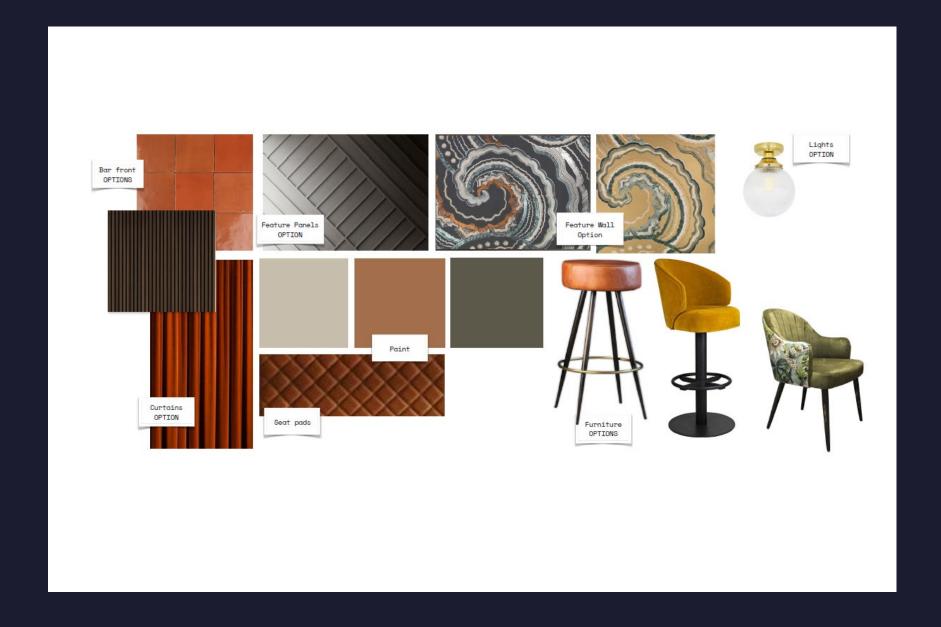

## Internal Mood Board

### General Trade Areas:

- Reclad bar front in timbers.
- Retain existing back gantry.
- Retain existing bar top.
- Full decoration to trade area, introduce feature wallpaper.
- New loose furniture.
- Retain some existing decorative lighting and introduce new feature lights.
- Retain existing flooring.
- New bric-a-brac.
- Recover existing fixed seating.
- Allow for repairs to heating.