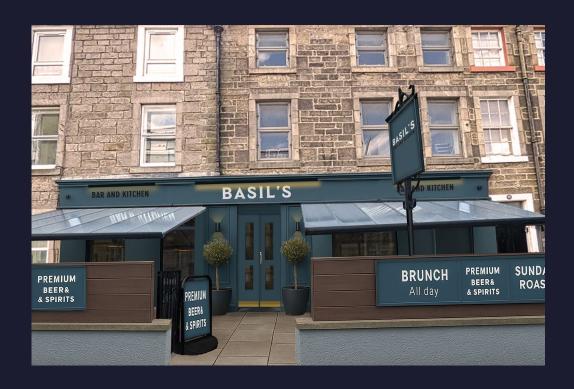

## **External Refurbishment**

### Signage and external works:

- Pre-paint repairs and full decoration of painted surfaces.
- New signage scheme signage.
- New canopies.

Basil's, 9/11 Annfield, Newhaven, Edinburgh, EH6 4JF