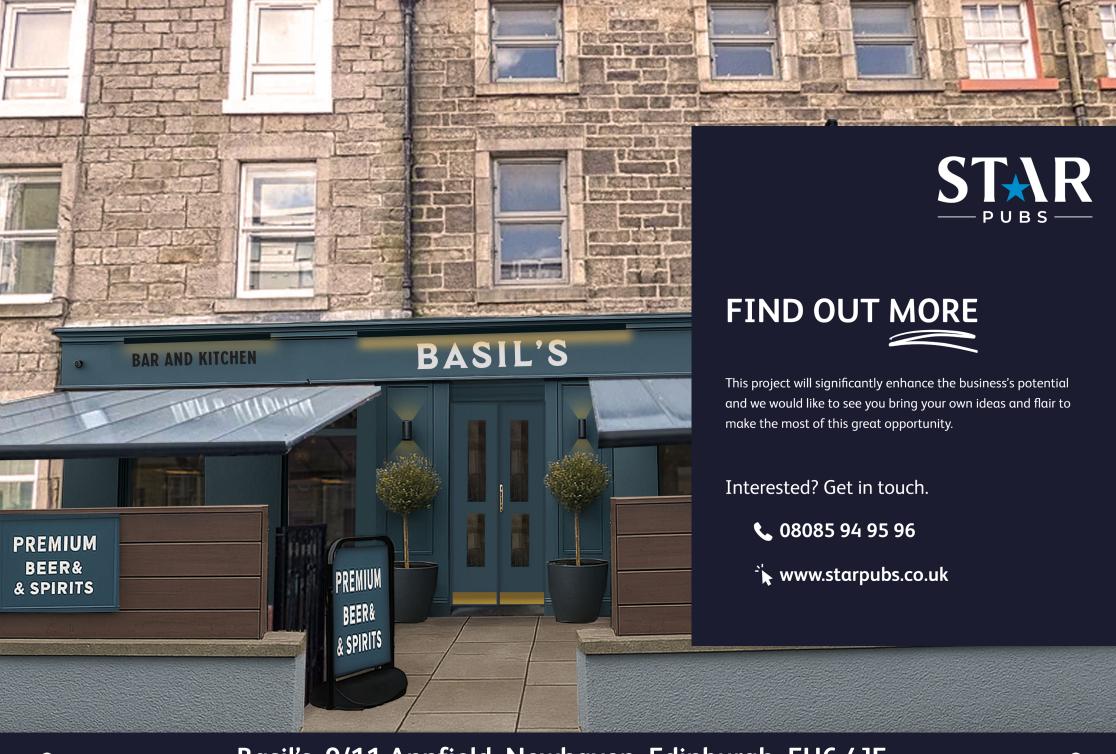

# Why Invest?

Exciting Opportunity: Basils, Edinburgh Pub Refurbishment!

We're investing in a full internal and external refresh of this well-positioned pub in the Newhaven area of Edinburgh. That means a complete redecoration inside and out — updated furniture, fresh décor throughout (including the toilets), new signage, and external improvements with a front facing beer terrace to give it strong kerb appeal. This is a solid, ready-togo setup for someone with experience who wants to step into a pub that's had the hard work taken care of.

## **External Refurbishment**

### Signage and external works:

- Pre-paint repairs and full decoration of painted surfaces.
- New signage scheme signage.
- New canopies.

Basil's, 9/11 Annfield, Newhaven, Edinburgh, EH6 4JF