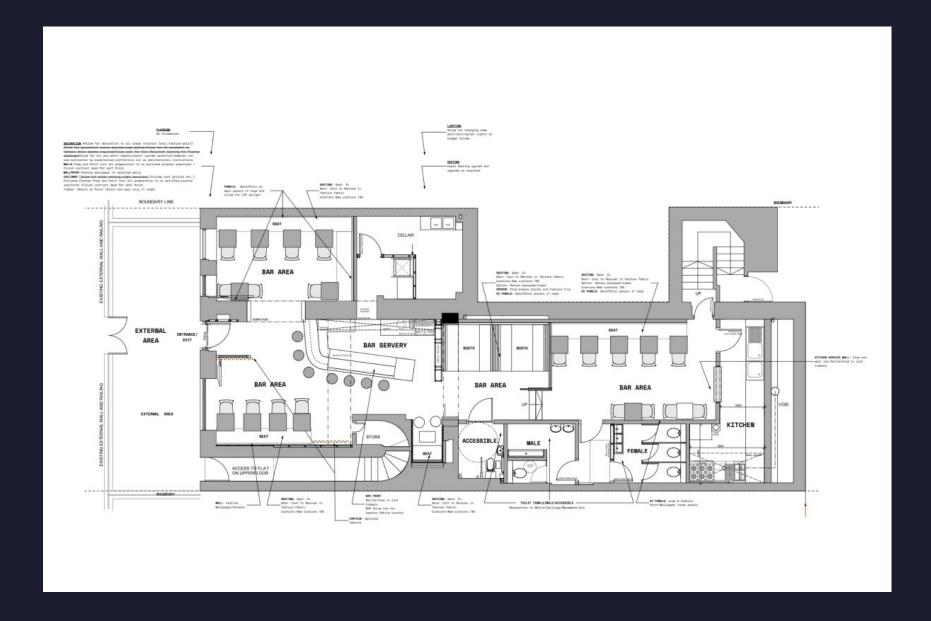

## Rendered Floor Plan

### Floor Plans & Finishes

### General Trade Areas:

- Reclad bar front in timbers.
- Retain existing back gantry.
- Retain existing bar top.
- Full decoration to trade area, introduce feature wallpaper.
- New loose furniture.
- Retain some existing decorative lighting and introduce new feature lights.
- Retain existing flooring.
- New bric-a-brac.
- Recover existing fixed seating.
- Allow for repairs to heating.

### **Gents Toilets & Ladies Toilets:**

- Full redecoration throughout.
- Retained existing sanitaryware.
- Retain existing flooring.