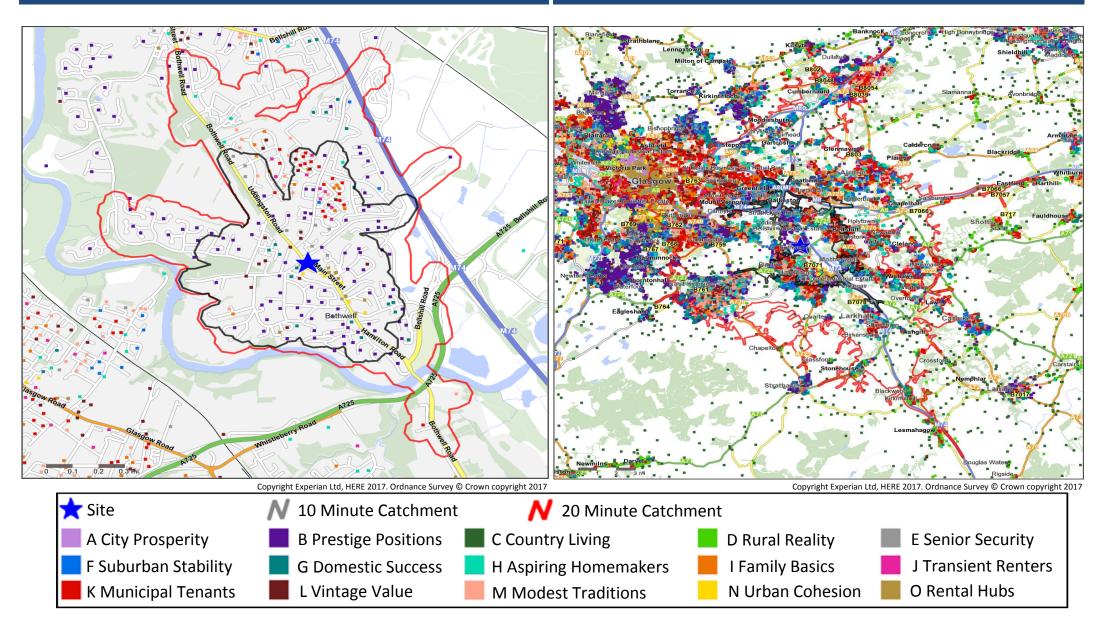

## **Catchment Mosaic Groups**

## Mosaic Groups in 10 and 20 Minute DT Catchment Area

# **Adults 18+ by Mosaic Type in Each Catchment**

|       |         |                       | 10 Minute  | 20 Minute  | 10 Minute  | 20 Minute  |
|-------|---------|-----------------------|------------|------------|------------|------------|
|       |         |                       | WT         | WT         | DT         | DT         |
| Moss  | aic Tyn | e Profile             | Catchment  | Catchment  | Catchment  | Catchment  |
| IVIUS | як тур  | e riville             | Adults 18+ | Adults 18+ | Adults 18+ | Adults 18+ |
|       | A01     | World-Class Wealth    | 0          | 0          | 0          | 5          |
|       | A02     | Uptown Elite          | 0          | 0          | 7          | 552        |
|       | A03     | Penthouse Chic        | 0          | 0          | 0          | 0          |
|       | A04     | Metro High-Flyers     | 0          | 0          | 0          | 119        |
|       | B05     | Premium Fortunes      | 243        | 333        | 960        | 1,409      |
|       | B06     | Diamond Days          | 348        | 729        | 1,615      | 3,109      |
|       | B07     | Alpha Families        | 254        | 299        | 583        | 3,860      |
|       | B08     | Bank of Mum and Dad   | 148        | 310        | 1,247      | 8,537      |
|       | B09     | Empty-Nest Adventure  | 305        | 484        | 2,001      | 7,890      |
|       | C10     | Wealthy Landowners    | 0          | 0          | 7          | 462        |
|       | C11     | Rural Vogue           | 0          | 0          | 1          | 704        |
|       | C12     | Scattered Homesteads  | 0          | 0          | 0          | 751        |
|       | C13     | Village Retirement    | 0          | 0          | 5          | 488        |
|       | D14     | Satellite Settlers    | 0          | 0          | 4          | 1,585      |
|       | D15     | Local Focus           | 0          | 0          | 0          | 1,525      |
|       | D16     | Outlying Seniors      | 0          | 0          | 0          | 1,864      |
|       | D17     | Far-Flung Outposts    | 0          | 0          | 0          | 0          |
|       | E18     | Legacy Elders         | 252        | 252        | 1,957      | 5,785      |
|       | E19     | Bungalow Heaven       | 4          | 4          | 187        | 2,875      |
|       | E20     | Classic Grandparents  | 0          | 0          | 1,006      | 9,668      |
|       | E21     | Solo Retirees         | 65         | 65         | 599        | 8,851      |
|       | F22     | Boomerang Boarders    | 0          | 0          | 2,453      | 14,200     |
|       | F23     | Family Ties           | 0          | 0          | 959        | 8,376      |
|       | F24     | Fledgling Free        | 0          | 0          | 1,018      | 9,348      |
|       | F25     | Dependable Me         | 8          | 136        | 2,015      | 11,486     |
|       | G26     | Cafés and Catchments  | 6          | 6          | 145        | 1,614      |
|       | G27     | Thriving Independence | 288        | 304        | 1,045      | 3,251      |
|       | G28     | Modern Parents        | 48         | 186        | 3,407      | 39,879     |
|       | G29     | Mid-Career Convention | 0          | 0          | 918        | 6,034      |
|       | H30     | Primary Ambitions     | 0          | 0          | 1,266      | 9,257      |
|       | H31     | Affordable Fringe     | 0          | 8          | 1,608      | 16,664     |
|       | H32     | First-Rung Futures    | 0          | 0          | 1,434      | 11,134     |
|       | H33     | Contemporary Starts   | 13         | 66         | 1,008      | 10,831     |
|       | H34     | New Foundations       | 0          | 85         | 365        | 1,840      |
|       | H35     | Flying Solo           | 0          | 0          | 97         | 905        |
|       |         |                       |            |            |            |            |

|      |         |                            | 10 Minute<br>WT | 20 Minute<br>WT | 10 Minute<br>DT | 20 Minute<br>DT |
|------|---------|----------------------------|-----------------|-----------------|-----------------|-----------------|
|      |         | D (")                      | Catchment       | Catchment       | Catchment       | Catchment       |
| Mosa | іс Гуре | Profile                    | Adults 18+      | Adults 18+      | Adults 18+      | Adults 18+      |
|      | 136     | Solid Economy              | 0               | 0               | 62              | 3,302           |
|      | 137     | <b>Budget Generations</b>  | 1               | 162             | 704             | 5,976           |
|      | 138     | <b>Economical Families</b> | 61              | 129             | 510             | 6,737           |
|      | 139     | Families on a Budget       | 49              | 49              | 2,158           | 17,655          |
|      | J40     | Value Rentals              | 68              | 118             | 1,392           | 8,302           |
|      | J41     | Youthful Endeavours        | 18              | 18              | 143             | 2,457           |
|      | J42     | Midlife Renters            | 7               | 21              | 371             | 2,574           |
|      | J43     | Renting Rooms              | 0               | 0               | 105             | 4,758           |
|      | K44     | Inner City Stalwarts       | 0               | 0               | 0               | 2,242           |
|      | K45     | City Diversity             | 0               | 0               | 0               | 1,722           |
|      | K46     | High Rise Residents        | 0               | 0               | 892             | 15,175          |
|      | K47     | Single Essentials          | 11              | 11              | 8,840           | 68,742          |
|      | K48     | Mature Workers             | 250             | 327             | 6,810           | 32,093          |
|      | L49     | Flatlet Seniors            | 0               | 0               | 3,168           | 31,822          |
|      | L50     | Pocket Pensions            | 38              | 38              | 1,259           | 6,505           |
|      | L51     | Retirement Communities     | 371             | 380             | 1,342           | 4,305           |
|      | L52     | Estate Veterans            | 48              | 90              | 2,698           | 16,367          |
|      | L53     | Seasoned Survivors         | 0               | 16              | 665             | 9,940           |
|      | M54     | Down-to-Earth Owners       | 74              | 373             | 5,493           | 41,553          |
|      | M55     | Back with the Folks        | 76              | 170             | 727             | 18,394          |
|      | M56     | Self Supporters            | 63              | 63              | 1,743           | 14,213          |
|      | N57     | Community Elders           | 0               | 0               | 0               | 340             |
|      | N58     | Culture & Comfort          | 0               | 0               | 0               | 720             |
|      | N59     | Large Family Living        | 0               | 0               | 0               | 196             |
|      | N60     | Ageing Access              | 152             | 152             | 1,093           | 7,288           |
|      | 061     | Career Builders            | 31              | 43              | 480             | 1,758           |
|      | 062     | Central Pulse              | 0               | 0               | 23              | 25,487          |
|      | 063     | Flexible Workforce         | 0               | 0               | 0               | 3,302           |
|      | 064     | Bus-Route Renters          | 134             | 134             | 4,202           | 22,507          |
|      | 065     | Learners & Earners         | 0               | 0               | 0               | 888             |
|      | 066     | Student Scene              | 0               | 0               | 37              | 2,539           |
|      | U99     | Unclassified               | 0               | 0               | 251             | 9,520           |
|      |         | Total                      | 3,434           | 5,561           | 73,085          | 594,237         |