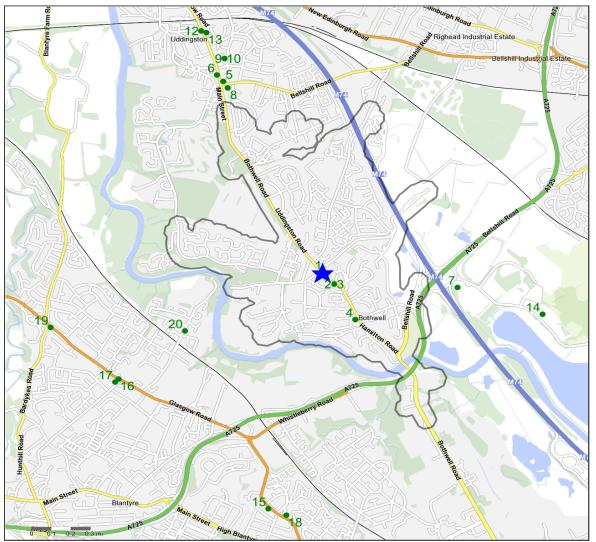

## **Competitor Map and Report**

Source: CGA 2018

## **Competitor Map**

| Copyright Experian Ltd, | HERE 2017. Ordnand | ce Survey © Crowr | n copyright 2017 |
|-------------------------|--------------------|-------------------|------------------|

| ★ Site | Star Pubs | Pubs |  |
|--------|-----------|------|--|
|--------|-----------|------|--|

## **Top 20 Nearest Competitors**

| Order | Outlet Name                     | Operator                   | Walktime From Site (Minutes) | Drivetime from<br>Site (Minutes) |
|-------|---------------------------------|----------------------------|------------------------------|----------------------------------|
| 1     | Douglas Arms, G 71 8EX          | Star Pubs & Bars           | 0.0                          | 0.1                              |
| 2     | Camphill Vaults, G 71 8RD       | Independent Free           | 1.8                          | 0.4                              |
| 3     | Grapevine, G 71 8RD             | Independent Free           | 1.8                          | 0.4                              |
| 4     | Cricklewood, G 71 8LZ           | G1 Group                   | 6.3                          | 1.4                              |
| 5     | Anvil, G 71 7LU                 | Hawthorn Leisure           | 22.3                         | 4.7                              |
| 6     | Horse Shoe Bar, G 71 7EP        | Star Pubs & Bars           | 23.2                         | 4.9                              |
| 7     | Toby Carvery, ML 1 3WB          | Mitchells & Butlers        | 23.8                         | 3.8                              |
| 8     | Castle, G 71 7HE                | Greene King                | 24.1                         | 4.9                              |
| 9     | Castle Rooms, G 71 7PF          | Independent Free           | 27.2                         | 5.1                              |
| 10    | Rowantree Inn, G 71 7PF         | Punch Pub Company          | 27.2                         | 5.1                              |
| 11    | Legends Lounge Bar, G 71<br>7BP | Independent Free           | 28.4                         | 5.9                              |
| 12    | Two Chimneys, G 71 7BP          | Caledonian Heritable       | 28.4                         | 5.9                              |
| 13    | Angels Hotel, G 71 7HZ          | Independent Free           | 28.4                         | 6.0                              |
| 14    | Bizarre Bar, ML 1 3RT           | Independent Free           | 34.1                         | 5.7                              |
| 15    | Glenlee Bar, ML 3 0QZ           | *Other Small Retail Groups | 53.1                         | 8.4                              |
| 16    | Old Original Bar, G 72 9HJ      | Punch Pub Company          | 55.5                         | 9.4                              |
| 17    | Priory Inn, G 72 9PQ            | Trust Inns                 | 55.5                         | 9.4                              |
| 18    | Empire Bar, ML 3 0QG            | Star Pubs & Bars           | 56.4                         | 8.8                              |
| 7 19  | West End Bar, G 72 9HP          | Greene King                | 64.5                         | 10.8                             |
| 20    | Village Bar, G 72 9BW           | Independent Free           | 65.3                         | 10.8                             |