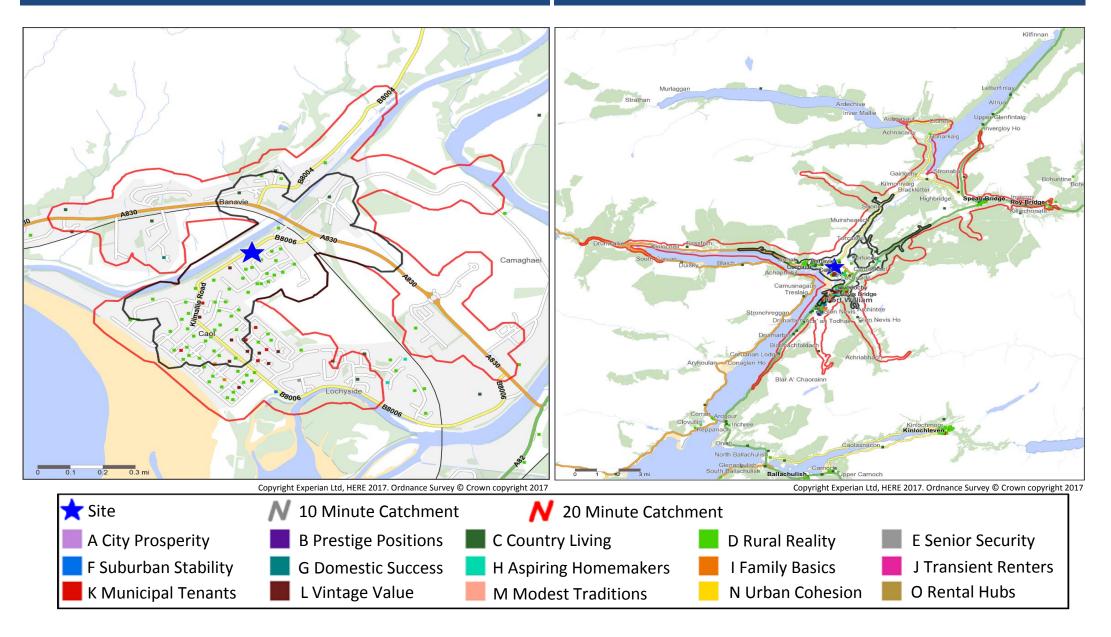

## **Catchment Mosaic Groups**

### **Mosaic Groups in 10 and 20 Minute WT Catchment Areas**

### **Mosaic Groups in 10 and 20 Minute DT Catchment Area**