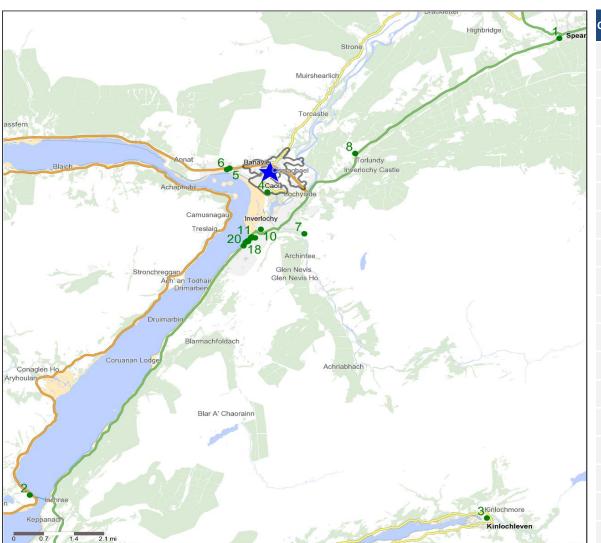

## **Competitor Map and Report**

Source: CGA 2018

## **Competitor Map**

Copyright Experian Ltd, HERE 2017. Ordnance Survey © Crown copyright 2017

Pubs

## **Top 20 Nearest Competitors**

| Order | Outlet Name                             | Operator                     | Walktime From<br>Site (Minutes) | Drivetime from<br>Site (Minutes) |
|-------|-----------------------------------------|------------------------------|---------------------------------|----------------------------------|
| 1     | Spean Bridge Hotel, PH34<br>4ES         | Independent Free             | 0.0                             | 13.6                             |
| 2     | Inn At Ardgour, PH33 7AA                | Independent Free             | 0.0                             | 26.0                             |
| 3     | Tailrace Inn, PH50 4QH                  | Greene King                  | 0.0                             | 43.4                             |
| 4     | Lochy, PH33 7BA                         | Star Pubs & Bars             | 14.8                            | 3.0                              |
| 5     | Tradewinds, PH33 7JG                    | Independent Free             | 26.9                            | 4.3                              |
| 6     | Corpach Hotel, PH33 7JJ                 | Independent Free             | 28.1                            | 4.5                              |
| 7     | Ben Nevis Inn, PH33 6TE                 | Independent Free             | 55.8                            | 8.3                              |
| 8     | Snowgoose Bar &<br>Restaurant, PH33 6SW | Independent Free             | 57.3                            | 6.2                              |
| 9     | Stables Cafe Bar, PH33 6AY              | Independent Free             | 59.5                            | 8.7                              |
| 10    | Loch Iall, PH33 6AN                     | Whitbread                    | 59.8                            | 8.9                              |
| 11    | Sunny Bar, PH33 6DP                     | Independent Free             | 62.3                            | 9.0                              |
| 12    | Maryburgh Inn, PH33 6AT                 | Hawthorn Leisure             | 63.1                            | 9.1                              |
| 13    | Crofter Bar, PH33 6DH                   | Retail & Licensed Properties | 63.5                            | 9.0                              |
| 14    | Volunteer Arms, PH33 6DH                | Independent Free             | 63.5                            | 9.0                              |
| 15    | Great Glen, PH33 6AD                    | Wetherspoon                  | 65.0                            | 9.5                              |
| 16    | Grog & Gruel, PH33 6AD                  | Independent Free             | 65.0                            | 9.5                              |
| 17    | Tavern, PH33 6AD                        | Independent Free             | 65.0                            | 9.5                              |
| 18    | Station Bar, PH33 6DZ                   | Independent Free             | 65.8                            | 8.7                              |
| 19    | Ben Nevis Bar, PH33 6DG                 | Milton Pubs and Taverns      | 66.0                            | 9.6                              |
| 20    | West End Hotel, PH33 6ED                | Independent Free             | 69.5                            | 9.3                              |