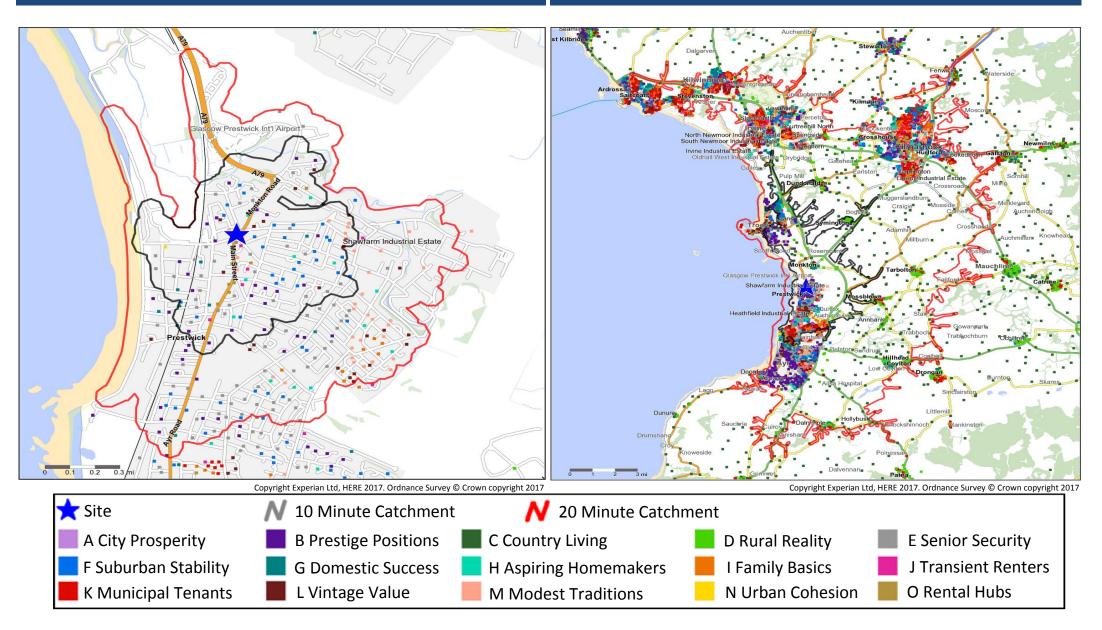

### Mosaic Groups in 10 and 20 Minute WT Catchment Areas

#### Mosaic Groups in 10 and 20 Minute DT Catchment Area

# **Adults 18+ by Mosaic Type in Each Catchment**

|       |         |                       | 10 Minute<br>WT | 20 Minute<br>WT | 10 Minute<br>DT | 20 Minute<br>DT |
|-------|---------|-----------------------|-----------------|-----------------|-----------------|-----------------|
| Mass  | aic Tun | e Profile             | Catchment       | Catchment       | Catchment       | Catchment       |
| IVIUS | аіс тур | e Profile             | Adults 18+      | Adults 18+      | Adults 18+      | Adults 18+      |
|       | A01     | World-Class Wealth    | 0               | 0               | 0               | 0               |
|       | A02     | Uptown Elite          | 0               | 0               | 0               | 8               |
|       | A03     | Penthouse Chic        | 0               | 0               | 0               | 0               |
|       | A04     | Metro High-Flyers     | 0               | 0               | 0               | 0               |
|       | B05     | Premium Fortunes      | 0               | 0               | 194             | 696             |
|       | B06     | Diamond Days          | 33              | 85              | 1,086           | 4,272           |
|       | B07     | Alpha Families        | 44              | 86              | 632             | 2,645           |
|       | B08     | Bank of Mum and Dad   | 129             | 297             | 755             | 2,355           |
|       | B09     | Empty-Nest Adventure  | 357             | 776             | 1,816           | 6,168           |
|       | C10     | Wealthy Landowners    | 0               | 0               | 175             | 1,045           |
|       | C11     | Rural Vogue           | 0               | 0               | 110             | 1,278           |
|       | C12     | Scattered Homesteads  | 0               | 0               | 120             | 1,827           |
|       | C13     | Village Retirement    | 0               | 0               | 179             | 919             |
|       | D14     | Satellite Settlers    | 0               | 0               | 580             | 2,314           |
|       | D15     | Local Focus           | 0               | 0               | 433             | 3,469           |
|       | D16     | Outlying Seniors      | 0               | 0               | 339             | 2,430           |
|       | D17     | Far-Flung Outposts    | 0               | 0               | 0               | 0               |
|       | E18     | Legacy Elders         | 551             | 1,182           | 1,518           | 4,555           |
|       | E19     | Bungalow Heaven       | 308             | 832             | 1,715           | 4,298           |
|       | E20     | Classic Grandparents  | 26              | 133             | 851             | 2,009           |
|       | E21     | Solo Retirees         | 211             | 347             | 857             | 1,367           |
|       | F22     | Boomerang Boarders    | 531             | 940             | 1,630           | 4,542           |
|       | F23     | Family Ties           | 0               | 0               | 645             | 1,384           |
|       | F24     | Fledgling Free        | 62              | 73              | 801             | 3,429           |
|       | F25     | Dependable Me         | 586             | 644             | 1,713           | 5,216           |
|       | G26     | Cafés and Catchments  | 0               | 0               | 71              | 101             |
|       | G27     | Thriving Independence | 115             | 162             | 435             | 1,158           |
|       | G28     | Modern Parents        | 0               | 0               | 1,338           | 7,475           |
|       | G29     | Mid-Career Convention | 96              | 135             | 1,236           | 2,525           |
|       | H30     | Primary Ambitions     | 0               | 0               | 250             | 664             |
|       | H31     | Affordable Fringe     | 0               | 154             | 648             | 2,611           |
|       | H32     | First-Rung Futures    | 146             | 210             | 987             | 3,189           |
|       | H33     | Contemporary Starts   | 0               | 0               | 428             | 1,131           |
|       | H34     | New Foundations       | 0               | 0               | 154             | 438             |
|       | H35     | Flying Solo           | 41              | 41              | 195             | 543             |

| e in Ea     | ch Catchment           |                         |                         | exp                     | perian                  |
|-------------|------------------------|-------------------------|-------------------------|-------------------------|-------------------------|
|             |                        | 10 Minute<br>WT         | 20 Minute<br>WT         | 10 Minute<br>DT         | 20 Minute<br>DT         |
| losaic Type | Profile                | Catchment<br>Adults 18+ | Catchment<br>Adults 18+ | Catchment<br>Adults 18+ | Catchment<br>Adults 18+ |
| 136         | Solid Economy          | 0                       | 44                      | 455                     | 1,004                   |
| 137         | Budget Generations     | 0                       | 52                      | 341                     | 1,496                   |
| 138         | Economical Families    | 0                       | 50                      | 159                     | 2,253                   |
| 139         | Families on a Budget   | 0                       | 41                      | 885                     | 8,270                   |
| J40         | Value Rentals          | 0                       | 8                       | 127                     | 3,391                   |
| J41         | Youthful Endeavours    | 0                       | 0                       | 341                     | 1,002                   |
| J42         | Midlife Renters        | 92                      | 121                     | 495                     | 1,049                   |
| J43         | Renting Rooms          | 0                       | 0                       | 140                     | 470                     |
| K44         | Inner City Stalwarts   | 0                       | 0                       | 0                       | 0                       |
| K45         | City Diversity         | 0                       | 0                       | 0                       | 0                       |
| K46         | High Rise Residents    | 0                       | 0                       | 266                     | 609                     |
| K47         | Single Essentials      | 27                      | 79                      | 3,785                   | 13,894                  |
| K48         | Mature Workers         | 0                       | 0                       | 419                     | 14,237                  |
| L49         | Flatlet Seniors        | 31                      | 31                      | 1,181                   | 4,722                   |
| L50         | Pocket Pensions        | 0                       | 141                     | 628                     | 2,894                   |
| L51         | Retirement Communities | 300                     | 416                     | 602                     | 2,263                   |
| L52         | Estate Veterans        | 0                       | 159                     | 1,119                   | 6,911                   |
| L53         | Seasoned Survivors     | 0                       | 0                       | 213                     | 1,021                   |
| M54         | Down-to-Earth Owners   | 67                      | 477                     | 1,431                   | 11,200                  |
| M55         | Back with the Folks    | 0                       | 457                     | 948                     | 4,004                   |
| M56         | Self Supporters        | 132                     | 206                     | 635                     | 2,358                   |
| N57         | Community Elders       | 0                       | 0                       | 0                       | 0                       |
| N58         | Culture & Comfort      | 0                       | 0                       | 0                       | 0                       |
| N59         | Large Family Living    | 0                       | 0                       | 0                       | 0                       |
| N60         | Ageing Access          | 72                      | 72                      | 90                      | 873                     |
| 061         | Career Builders        | 83                      | 83                      | 83                      | 182                     |
| 062         | Central Pulse          | 0                       | 0                       | 129                     | 181                     |
| 063         | Flexible Workforce     | 0                       | 0                       | 1                       | 18                      |
| 064         | Bus-Route Renters      | 160                     | 160                     | 1,491                   | 6,093                   |
| 065         | Learners & Earners     | 0                       | 0                       | 15                      | 33                      |
| 066         | Student Scene          | 0                       | 0                       | 0                       | 0                       |
| U99         | Unclassified           | 59                      | 59                      | 130                     | 1,087                   |
|             | Total                  | 4,259                   | 8,753                   | 38,000                  | 167,576                 |