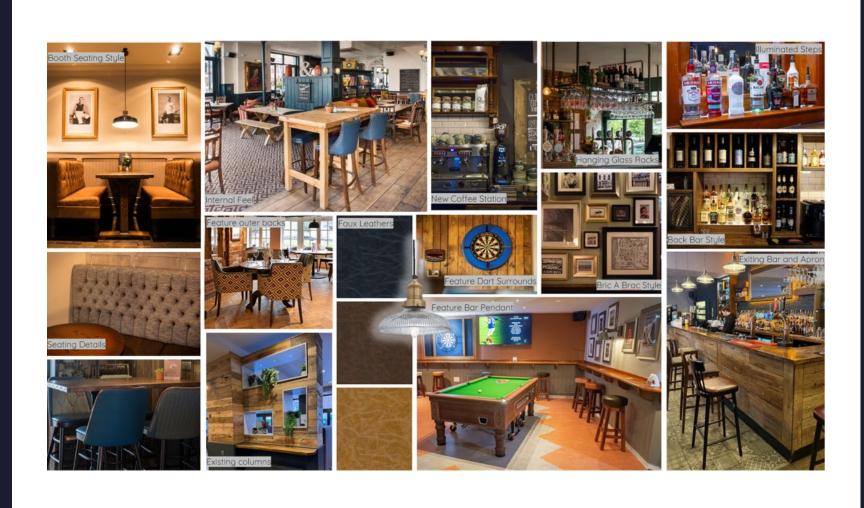

b will offer a broad range of drinks including lagers, premium beers, ciders, spirits, wines, and soft drinks. The selection will appeal to a wide mix of customers across different occasions, from casual drinks to weekend celebrations.

#### Food:

 A familiar pub menu will be available, with a focus on classic dishes and pub favourites, designed to suit the tastes of the local community.

#### Coffee:

 A simple coffee offer will be in place to appeal to daytime visitors and non-drinkers, helping broaden the pub's overall appeal.

#### **Events:**

 The Lion & Star will offer Sky Sports and TNT, along with regular entertainment such as quizzes, live music, and local events to create a strong rhythm of the week and maintain energy throughout the trading week.

# **Internal Mood Board**





# Rendered Floor Plan





## Floor Plans & Finishes



- Full internal decorations throughout.
- New lighting throughout.
- Installation of new flooring.
- Strip, stain, and polish existing timber flooring.
- Reupholster existing fixed seating bays.
- Recover existing loose furniture.
- Provide new loose furniture.
- Allow for new AWP and TV positions.
- Provide power to new TV and AWP positions.
- New bric-a-brac design elements.
- New feature darts board with halo light and electric score board.
- Provide oches darts mat.
- New entrance matting.





## Floor Plans & Finishes

### Bar / Sports Area:

- New tiled flooring to bar apron, altro flooring behind bar.
- Provide two over bar glass racks and backbar upper case.
- Reposition coffee machine.
- Refurbish glass wash and double coo