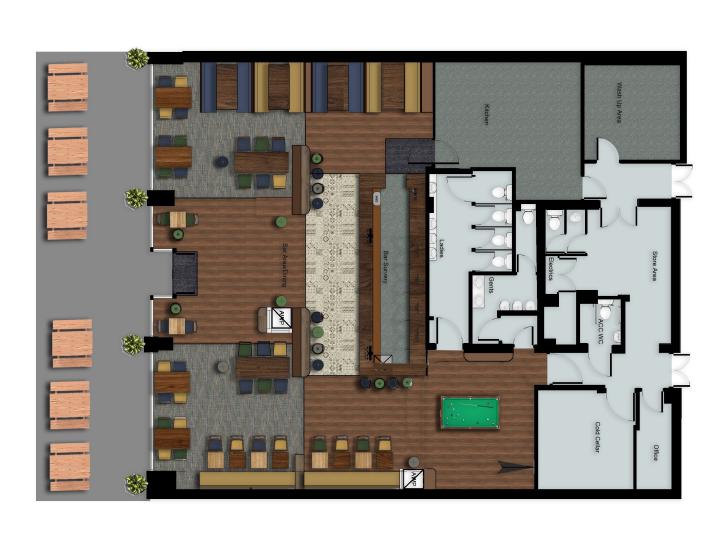

# Rendered Floor Plan

## Floor Plans & Finishes

- Full internal decorations throughout.
- New lighting throughout.
- Installation of new flooring.
- Strip, stain, and polish existing timber flooring.
- Reupholster existing fixed seating bays.
- Recover existing loose furniture.
- Provide new loose furniture.
- Allow for new AWP and TV positions.
- Provide power to new TV and AWP positions.
- New bric-a-brac design elements.
- New feature darts board with halo light and electric score board.
- Provide oches darts mat.
- New entrance matting.

## Floor Plans & Finishes

### Bar / Sports Area:

- New tiled flooring to bar apron, altro flooring behind bar.
- Provide two over bar glass racks and backbar upper case.
- Reposition coffee machine.
- Refurbish glass wash and double coolers.
- Install/Refurbish new and existing light fittings
- Strip, stain, and polish counter bar top.
- Investigate and provide flush floor sockets near pool table.

### Sitchen & Cellar:

- New altro flooring.
- New power points and check loadings.
- Decorations to ceiling and timber works.
- Catering scheme to be by specialists.

### Ladies & Gents Toilets:

- Redecoration throughout
- New vanity units to both ladies and gents.