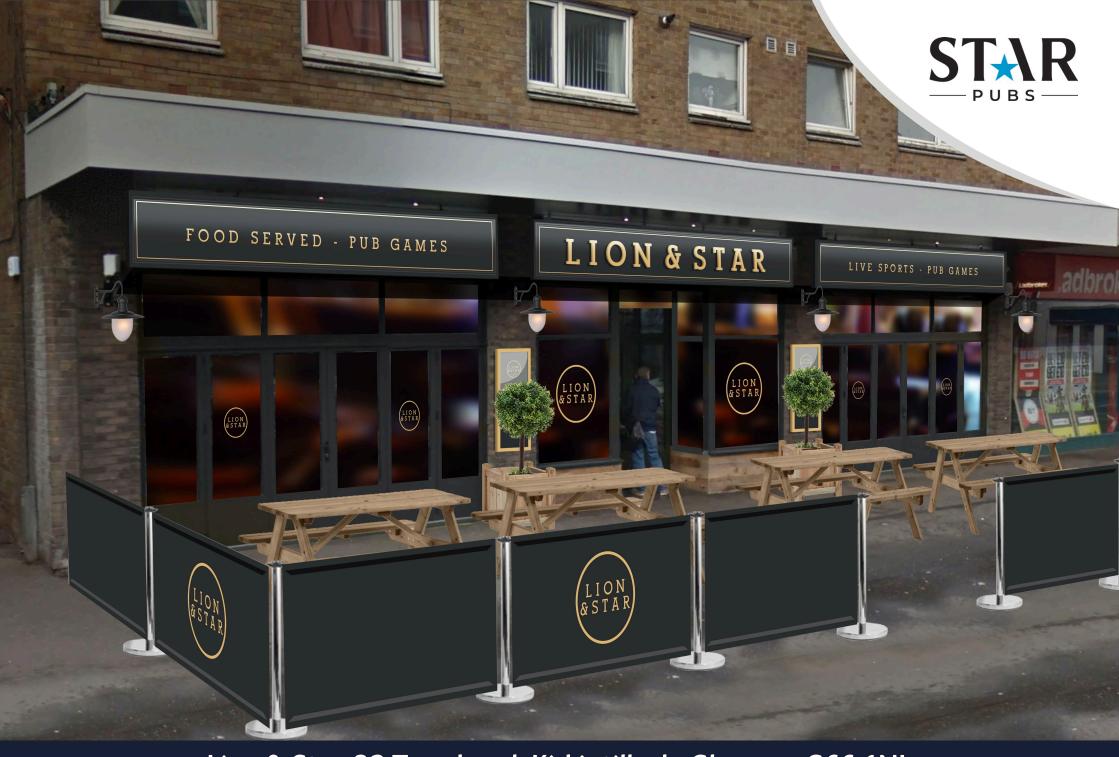

Elevate Your Investment: Witness the Transformation

The upgrade will modernise the interior trading space, introducing a new sports zone at the rear, alongside updated décor and refurbished toilets. Externally, a complete redecoration will enhance kerb appeal. Once complete, the pub will cater to a wide range of occasions - from casual drinks with friends and live sports viewings to relaxed family dining. A refreshed food and drink offer, entertainment programme, and newly zoned layout will help position this as a welcoming and versatile venue.

## **External Refurbishment**

### Signage and external works:

- New signage scheme
- Full external decorations
- Hanging baskets to front elevation with irrigation system
- New fixed benches
- New and refurbished internal furniture
- Refurbishment of selected existing external furniture