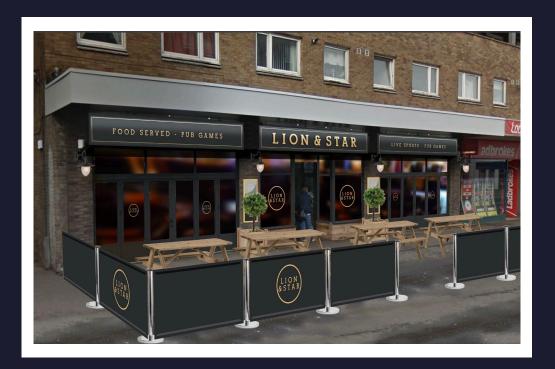

## **External Refurbishment**

### Signage and external works:

- New signage scheme
- Full external decorations
- Hanging baskets to front elevation with irrigation system
- New fixed benches
- New and refurbished internal furniture
- Refurbishment of selected existing external furniture