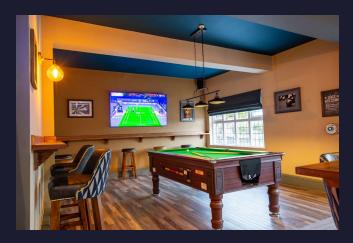

# **Internal Mood Board**

### Bar / Sports Area:

- New tiled flooring to bar apron, altro flooring behind bar.
- Provide two over bar glass racks and backbar upper case.
- Reposition coffee machine.
- Refurbish glass wash and double coolers.
- Install/Refurbish new and existing light fittings
- Strip, stain, and polish counter bar top.
- Investigate and provide flush floor sockets near pool table.