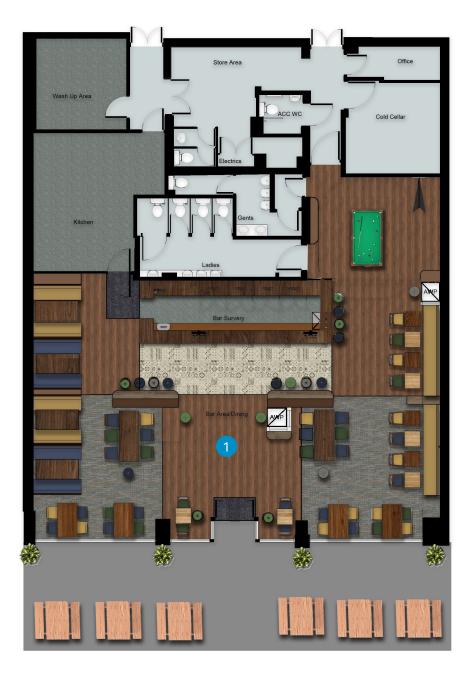

# Rendered Floor Plan

## Floor Plans & Finishes

- Full internal decorations throughout.
- New lighting throughout.
- Installation of new flooring.
- Strip, stain, and polish existing timber flooring.
- Reupholster existing fixed seating bays.
- Recover existing loose furniture.
- Provide new loose furniture.
- Allow for new AWP and TV positions.
- Provide power to new TV and AWP positions.
- New bric-a-brac design elements.
- New feature darts board with halo light and electric score board.
- Provide oches darts mat.
- New entrance matting.