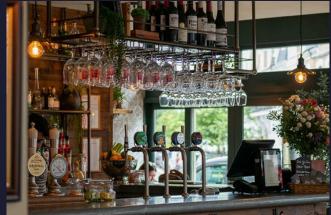

# **Internal Mood Board**

#### **Drinks:**

• The pub will offer a broad range of drinks including lagers, premium beers, ciders, spirits, wines, and soft drinks. The selection will appeal to a wide mix of customers across different occasions, from casual drinks to weekend celebrations.