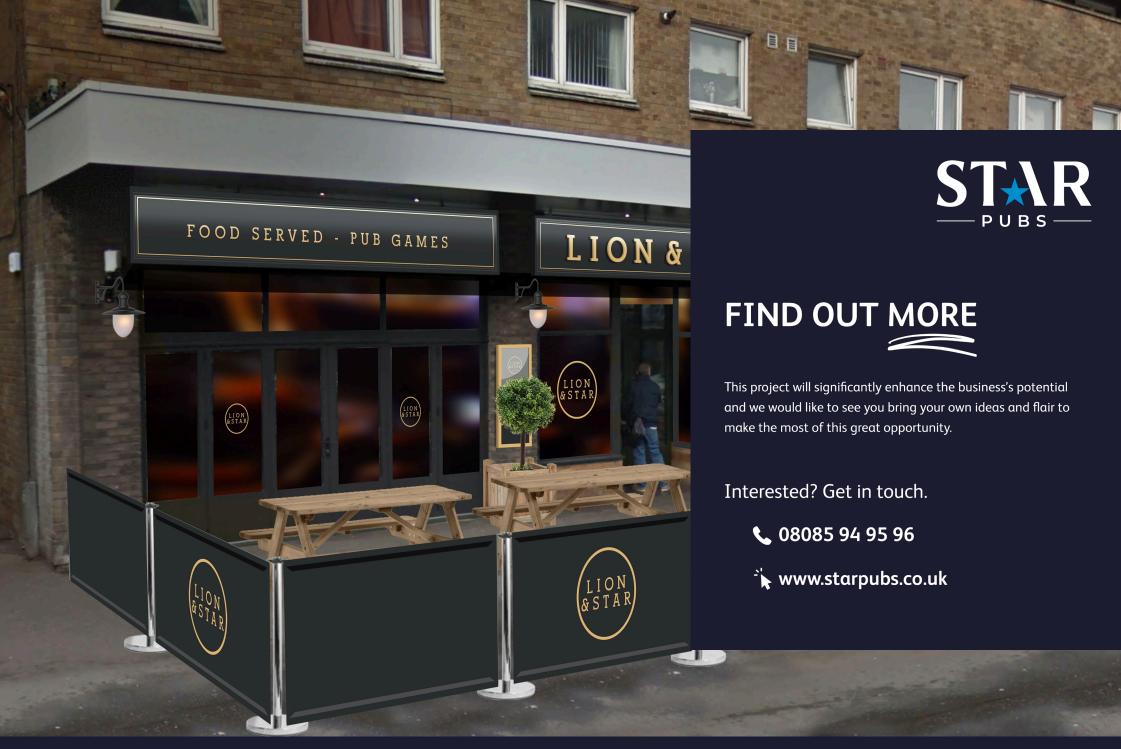

## **External Refurbishment**

### Signage and external works:

- New signage scheme
- Full external decorations
- Hanging baskets to front elevation with irrigation system
- New fixed benches
- New and refurbished internal furniture
- Refurbishment of selected existing external furniture