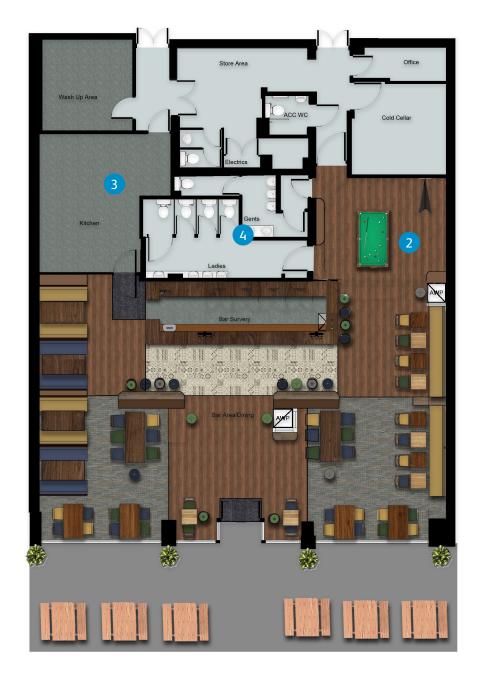

## Floor Plans & Finishes

### Bar / Sports Area:

- New tiled flooring to bar apron, altro flooring behind bar.
- Provide two over bar glass racks and backbar upper case.
- Reposition coffee machine.
- Refurbish glass wash and double coolers.
- Install/Refurbish new and existing light fittings
- Strip, stain, and polish counter bar top.
- Investigate and provide flush floor sockets near pool table.

### Sitchen & Cellar:

- New altro flooring.
- New power points and check loadings.
- Decorations to ceiling and timber works.
- Catering scheme to be by specialists.

### Ladies & Gents Toilets:

- Redecoration throughout
- New vanity units to both ladies and gents.