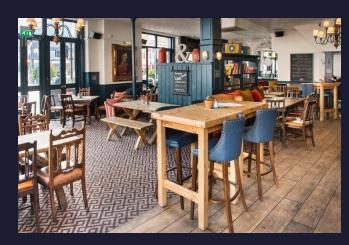

# **Internal Mood Board**

## Floor Plans & Finishes

- Full internal decorations throughout.
- New lighting throughout.
- Installation of new flooring.
- Strip, stain, and polish existing timber flooring.
- Reupholster existing fixed seating bays.
- Recover existing loose furniture.
- Provide new loose furniture.
- Allow for new AWP and TV positions.
- Provide power to new TV and AWP positions.
- New bric-a-brac design elements.
- New feature darts board with halo light and electric score board.
- Provide oches darts mat.
- New entrance matting.