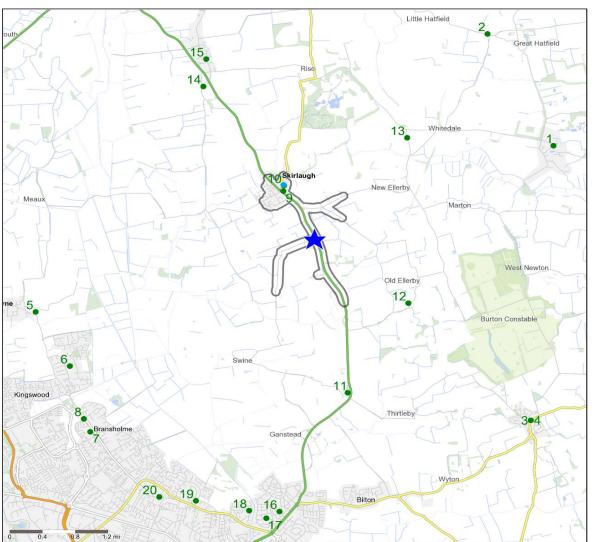

# **Competitor Map and Report**

Source: CGA 2018

# **Competitor Map**

Copyright Experian Ltd, HERE 2017. Ordnance Survey © Crown copyright 2017

| 📩 Site | Star Pubs | Pubs |  |
|--------|-----------|------|--|

## **Top 20 Nearest Competitors**

| Order | Outlet Name                 | Operator                   | Walktime From<br>Site (Minutes) | Drivetime from<br>Site (Minutes) |
|-------|-----------------------------|----------------------------|---------------------------------|----------------------------------|
| 1     | Falcon, HU11 4TA            | Independent Free           | 0.0                             | 10.1                             |
| 2     | Wrygarth Inn, HU11 4UY      | Independent Free           | 0.0                             | 10.5                             |
| 3     | Blue Bell Inn, HU11 4PA     | *Other Small Retail Groups | 0.0                             | 10.7                             |
| 4     | Constable Arms, HU11 4PA    | Marston's                  | 0.0                             | 10.7                             |
| 5     | Waggoners Arms, HU 7 5XA    | Independent Free           | 0.0                             | 14.2                             |
| 6     | Skippers Tavern, HU 7 5BJ   | Independent Free           | 0.0                             | 17.1                             |
| 7     | Wawne Ferry, HU 7 4JH       | Trust Inns                 | 0.0                             | 19.9                             |
| 8     | Meadows, HU 7 4HA           | Admiral Taverns Ltd        | 0.0                             | 20.0                             |
| 9     | Duke Of York, HU11 5ET      | Unknown                    | 14.5                            | 1.7                              |
| 10    | Sun Inn, HU11 5EU           | Star Pubs & Bars           | 17.2                            | 2.2                              |
| 11    | Blacksmiths Arms, HU11 4JR  | Independent Free           | 42.9                            | 3.7                              |
| 12    | Blue Bell, HU11 5AJ         | Independent Free           | 43.2                            | 3.9                              |
| 13    | Railway Inn, HU11 5BS       | Independent Free           | 50.1                            | 6.0                              |
| 14    | Bay Horse, HU11 5HP         | Independent Free           | 51.3                            | 5.8                              |
| 15    | Travellers Rest, HU11 5JF   | Unknown                    | 54.3                            | 5.9                              |
| 16    | Crows Nest Hotel, HU 8 9QP  | Star Pubs & Bars           | 85.5                            | 8.6                              |
| 17    | Dart, HU 8 9LX              | Admiral Taverns Ltd        | 94.6                            | 9.9                              |
| 18    | Royal Charter, HU 8 9EQ     | Marston's                  | 101.3                           | 10.9                             |
| 19    | Saltshouse Tavern, HU 8 9JD | Stonegate Pub Company      | 109.3                           | 13.3                             |
| 20    | Duke Of York, HU 7 4TD      | Marston's                  | 118.8                           | 15.0                             |