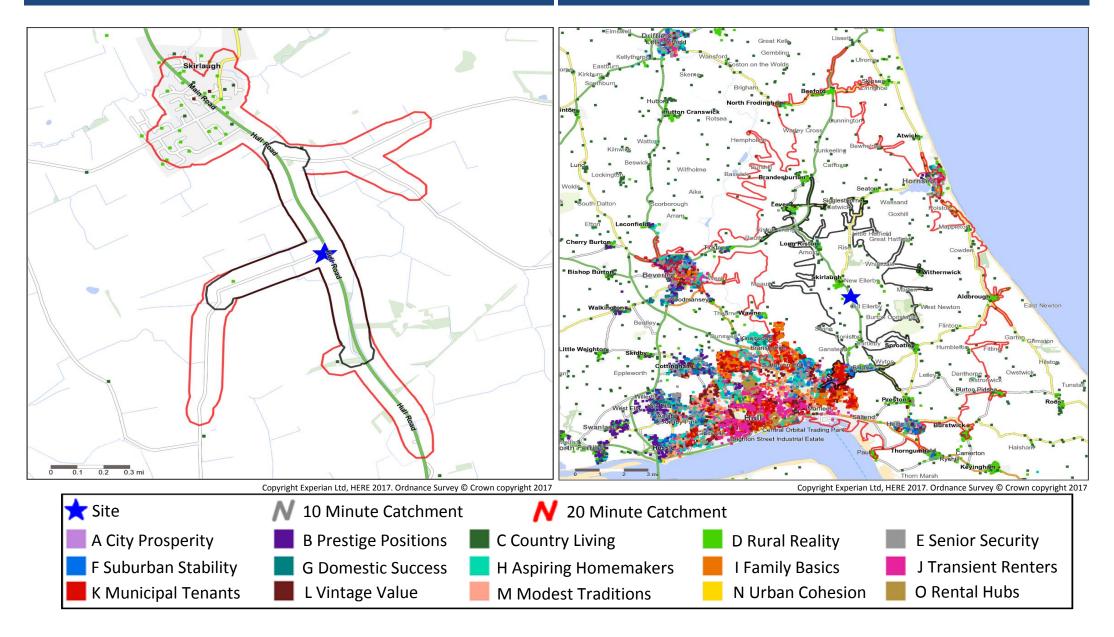

## **Mosaic Groups in 10 and 20 Minute WT Catchment Areas**

### Mosaic Groups in 10 and 20 Minute DT Catchment Area

# **Adults 18+ by Mosaic Type in Each Catchment**

|     |         |                       | 10 Minute  | 20 Minute  | 10 Minute  | 20 Minute  |
|-----|---------|-----------------------|------------|------------|------------|------------|
|     |         |                       | WT         | WT         | DT         | DT         |
| Mos | aic Typ | e Profile             | Catchment  | Catchment  | Catchment  | Catchment  |
|     |         |                       | Adults 18+ | Adults 18+ | Adults 18+ | Adults 18+ |
|     | A01     | World-Class Wealth    | 0          | 0          | 0          | 0          |
|     | A02     | Uptown Elite          | 0          | 0          | 0          | 0          |
|     | A03     | Penthouse Chic        | 0          | 0          | 0          | 0          |
|     | A04     | Metro High-Flyers     | 0          | 0          | 0          | 0          |
|     | B05     | Premium Fortunes      | 0          | 0          | 0          | 71         |
|     | B06     | Diamond Days          | 0          | 0          | 0          | 398        |
|     | B07     | Alpha Families        | 0          | 0          | 0          | 180        |
|     | B08     | Bank of Mum and Dad   | 0          | 0          | 0          | 204        |
|     | B09     | Empty-Nest Adventure  | 0          | 0          | 0          | 1,123      |
|     | C10     | Wealthy Landowners    | 0          | 0          | 126        | 477        |
|     | C11     | Rural Vogue           | 5          | 22         | 266        | 1,147      |
|     | C12     | Scattered Homesteads  | 2          | 4          | 421        | 1,630      |
|     | C13     | Village Retirement    | 1          | 163        | 938        | 2,493      |
|     | D14     | Satellite Settlers    | 2          | 336        | 1,764      | 4,354      |
|     | D15     | Local Focus           | 0          | 78         | 238        | 1,586      |
|     | D16     | Outlying Seniors      | 37         | 418        | 1,348      | 6,126      |
|     | D17     | Far-Flung Outposts    | 0          | 0          | 0          | 0          |
|     | E18     | Legacy Elders         | 0          | 0          | 0          | 540        |
|     | E19     | Bungalow Heaven       | 0          | 0          | 717        | 4,468      |
|     | E20     | Classic Grandparents  | 0          | 0          | 226        | 3,445      |
|     | E21     | Solo Retirees         | 0          | 0          | 112        | 1,930      |
|     | F22     | Boomerang Boarders    | 0          | 0          | 184        | 1,275      |
|     | F23     | Family Ties           | 0          | 0          | 26         | 1,214      |
|     | F24     | Fledgling Free        | 0          | 0          | 1,757      | 5,573      |
|     | F25     | Dependable Me         | 0          | 0          | 132        | 2,265      |
|     | G26     | Cafés and Catchments  | 0          | 0          | 0          | 0          |
|     | G27     | Thriving Independence | 0          | 0          | 0          | 655        |
|     | G28     | Modern Parents        | 0          | 0          | 247        | 3,103      |
|     | G29     | Mid-Career Convention | 0          | 0          | 58         | 1,617      |
|     | H30     | Primary Ambitions     | 0          | 0          | 0          | 1,178      |
|     |         | Affordable Fringe     | 0          | 0          | 121        | 6,838      |
|     | H32     | First-Rung Futures    | 0          | 0          | 56         | 2,939      |
|     | H33     | Contemporary Starts   | 0          | 0          | 60         | 1,491      |
|     | H34     | New Foundations       | 0          | 0          | 0          | 198        |
|     | H35     | Flying Solo           | 0          | 0          | 2          | 482        |
|     | 1133    | i lynig Joio          | U          | J          | 2          | 402        |

|        |         |                               | 10 Minute<br>WT | 20 Minute<br>WT | 10 Minute<br>DT | 20 Minute<br>DT |
|--------|---------|-------------------------------|-----------------|-----------------|-----------------|-----------------|
| Macai  | ic Typo | Profile                       | Catchment       | Catchment       | Catchment       | Catchment       |
| IVIUSA | ic Type | Frome                         | Adults 18+      | Adults 18+      | Adults 18+      | Adults 18+      |
|        | 136     | Solid Economy                 | 0               | 0               | 0               | 398             |
|        | 137     | <b>Budget Generations</b>     | 0               | 0               | 0               | 788             |
|        | 138     | <b>Economical Families</b>    | 0               | 0               | 6               | 4,478           |
|        | 139     | Families on a Budget          | 0               | 0               | 1,044           | 13,340          |
|        | J40     | Value Rentals                 | 0               | 0               | 630             | 3,561           |
|        | J41     | Youthful Endeavours           | 0               | 0               | 0               | 631             |
|        | J42     | Midlife Renters               | 0               | 0               | 0               | 3,644           |
|        | J43     | Renting Rooms                 | 0               | 0               | 0               | 6,468           |
|        | K44     | Inner City Stalwarts          | 0               | 0               | 0               | 0               |
|        | K45     | City Diversity                | 0               | 0               | 0               | 0               |
|        | K46     | High Rise Residents           | 0               | 0               | 166             | 567             |
|        | K47     | Single Essentials             | 0               | 0               | 133             | 1,397           |
|        | K48     | Mature Workers                | 0               | 0               | 3,791           | 16,478          |
|        | L49     | Flatlet Seniors               | 0               | 0               | 195             | 2,351           |
|        | L50     | Pocket Pensions               | 0               | 64              | 367             | 3,045           |
|        | L51     | <b>Retirement Communities</b> | 0               | 0               | 48              | 701             |
|        | L52     | Estate Veterans               | 0               | 0               | 271             | 1,478           |
|        | L53     | Seasoned Survivors            | 0               | 0               | 171             | 3,610           |
|        | M54     | Down-to-Earth Owners          | 0               | 0               | 178             | 3,216           |
|        | M55     | Back with the Folks           | 0               | 0               | 12              | 2,952           |
|        | M56     | Self Supporters               | 0               | 0               | 0               | 3,152           |
|        | N57     | Community Elders              | 0               | 0               | 0               | 0               |
|        | N58     | Culture & Comfort             | 0               | 0               | 0               | 0               |
|        | N59     | Large Family Living           | 0               | 0               | 0               | 0               |
|        | N60     | Ageing Access                 | 0               | 0               | 0               | 656             |
|        | 061     | Career Builders               | 0               | 0               | 0               | 919             |
|        | 062     | Central Pulse                 | 0               | 0               | 0               | 1,187           |
|        | 063     | Flexible Workforce            | 0               | 0               | 0               | 0               |
|        | 064     | Bus-Route Renters             | 0               | 0               | 0               | 1,084           |
|        | 065     | Learners & Earners            | 0               | 0               | 0               | 2               |
|        | 066     | Student Scene                 | 0               | 0               | 0               | 176             |
|        | U99     | Unclassified                  | 0               | 0               | 0               | 973             |
|        |         | Total                         | 47              | 1,085           | 15,811          | 136,252         |

## **20 Minute Walktime and Drivetime Mosaic Type Visualisation**