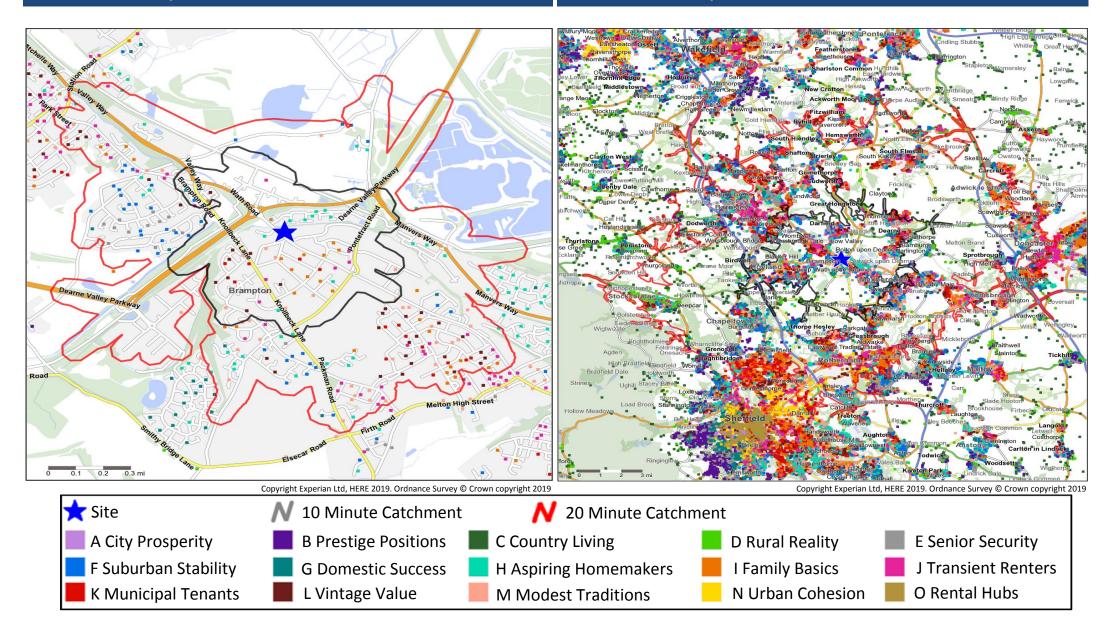

# **Catchment Mosaic Groups**

## **Mosaic Groups in 10 and 20 Minute WT Catchment Areas**

## Mosaic Groups in 10 and 20 Minute DT Catchment Area