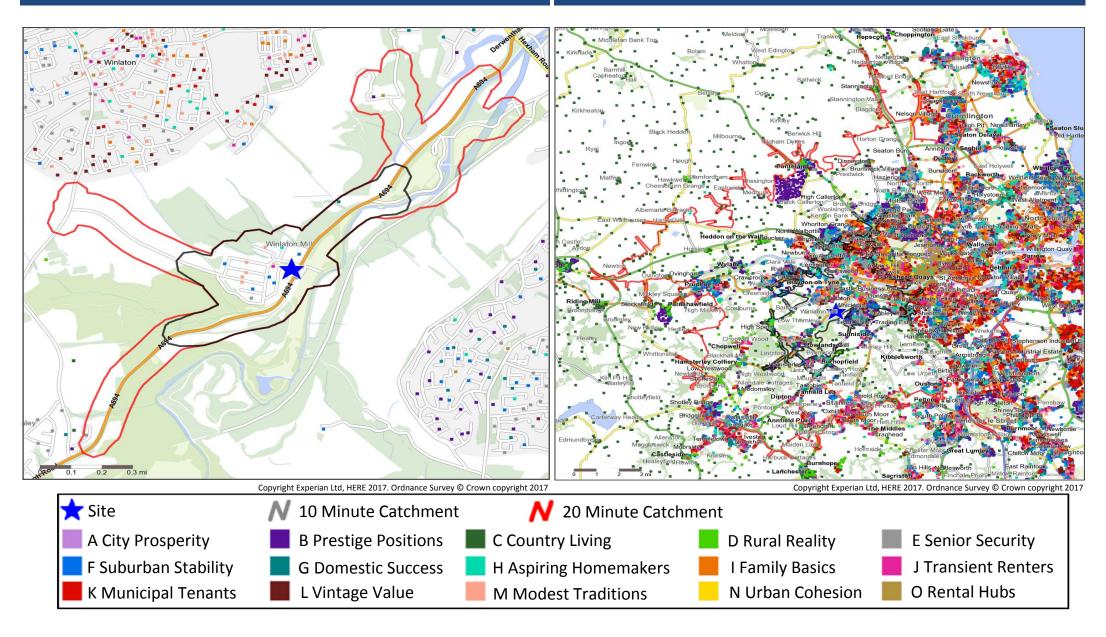

## **Catchment Mosaic Groups**

### Mosaic Groups in 10 and 20 Minute WT Catchment Areas

#### Mosaic Groups in 10 and 20 Minute DT Catchment Area