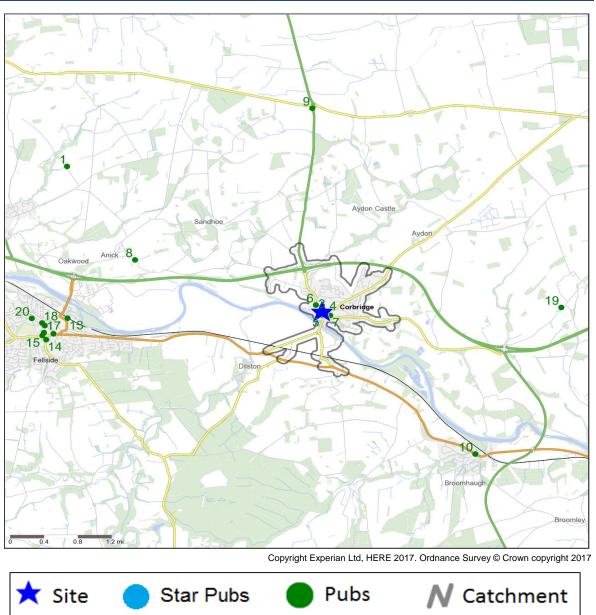

## **Competitor Map**

## **Top 20 Nearest Competitors**

| Order | Outlet Name                         | Operator          | Walktime From<br>Site (Minutes) | Drivetime from<br>Site (Minutes) |
|-------|-------------------------------------|-------------------|---------------------------------|----------------------------------|
| 1     | Mariners Cottage Hotel,<br>NE46 4RP | Independent Free  | 0.0                             | 11.0                             |
| 2     | Blue Bell, NE45 5AA                 | Punch Pub Company | 0.0                             | 1.1                              |
| 3     | Golden Lion, NE45 5AA               | Star Pubs & Bars  | 0.0                             | 1.1                              |
| 4     | Duck House, NE45 5AD                | Independent Free  | 1.2                             | 0.5                              |
| 5     | Black Bull Inn, NE45 5AT            | Greene King       | 2.1                             | 0.5                              |
| 6     | Wheatsheaf Hotel, NE45<br>5HE       | Ei Group          | 2.4                             | 1.1                              |
| 7     | Angel Inn, NE45 5LA                 | Independent Free  | 3.6                             | 0.7                              |
| 8     | Rat Inn, NE46 4LN                   | Independent Free  | 52.2                            | 7.3                              |
| 9     | Errington Arms, NE45 5QB            | Independent Free  | 53.7                            | 5.6                              |
| 10    | Wellington Hotel, NE44 6DQ          | Greene King       | 57.3                            | 7.4                              |
| 11    | Coach & Horses, NE46 1PQ            | Star Pubs & Bars  | 71.0                            | 7.9                              |
| 12    | Mr Ants, NE46 1PQ                   | Independent Free  | 71.0                            | 7.9                              |
| 13    | Station Hotel, NE46 1EZ             | Independent Free  | 71.7                            | 7.6                              |
| 14    | Tap & Spile, NE46 1BH               | Ei Group          | 74.3                            | 8.3                              |
| 15    | Globe Inn, NE46 1BA                 | Star Pubs & Bars  | 74.5                            | 8.3                              |
| 16    | Grapes, NE46 1NQ                    | Ei Group          | 74.6                            | 9.1                              |
| 17    | Forum, NE46 3PB                     | Wetherspoon       | 79.1                            | 9.4                              |
| 18    | Heart Of All England, NE46<br>3NS   | Independent Free  | 79.4                            | 9.3                              |
| 19    | Duke Of Wellington, NE43<br>7UL     | Independent Free  | 79.5                            | 7.6                              |
| 20    | Tannery, NE46 3QD                   | Punch Pub Company | 82.2                            | 8.8                              |