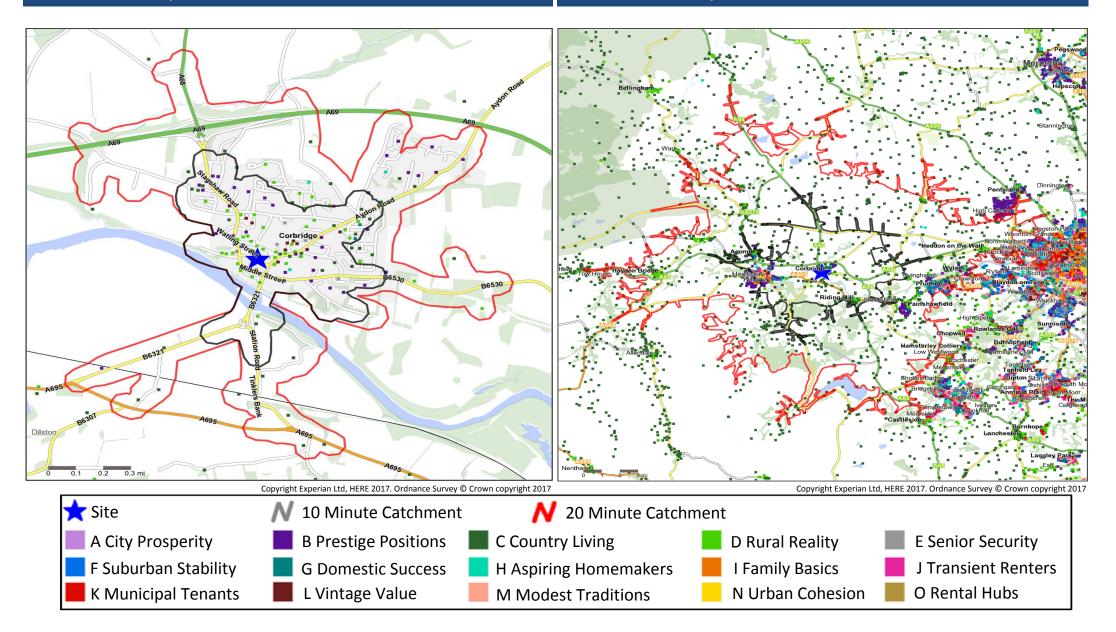

**Catchment Mosaic Groups** 

Mosaic Groups in 10 and 20 Minute WT Catchment Areas

Mosaic Groups in 10 and 20 Minute DT Catchment Area