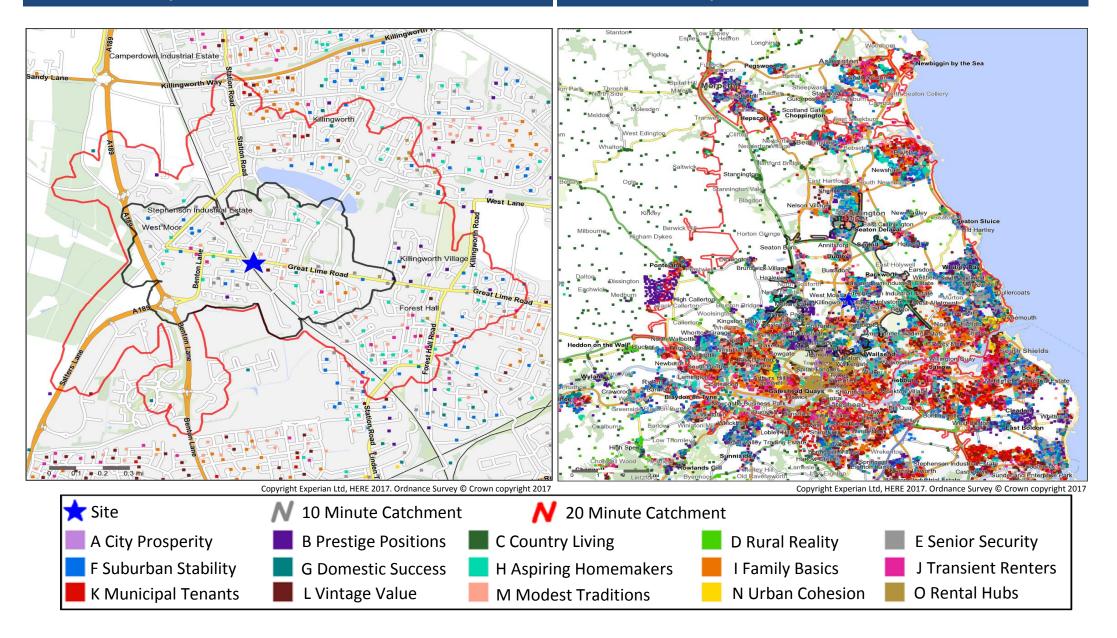

### Mosaic Groups in 10 and 20 Minute WT Catchment Areas

#### Mosaic Groups in 10 and 20 Minute DT Catchment Area

# **Adults 18+ by Mosaic Type in Each Catchment**

|       |         |                       | 10 Minute  | 20 Minute  | 10 Minute  | 20 Minute  |
|-------|---------|-----------------------|------------|------------|------------|------------|
|       |         |                       | WT         | WT         | DT         | DT         |
| Moss  | aic Tyn | e Profile             | Catchment  | Catchment  | Catchment  | Catchment  |
| IVIUS | атс тур | e riville             | Adults 18+ | Adults 18+ | Adults 18+ | Adults 18+ |
|       | A01     | World-Class Wealth    | 0          | 0          | 48         | 189        |
|       | A02     | Uptown Elite          | 0          | 0          | 1,334      | 3,595      |
|       | A03     | Penthouse Chic        | 0          | 0          | 0          | 0          |
|       | A04     | Metro High-Flyers     | 0          | 0          | 2          | 163        |
|       | B05     | Premium Fortunes      | 0          | 0          | 1,671      | 5,158      |
|       | B06     | Diamond Days          | 0          | 0          | 1,165      | 4,243      |
|       | B07     | Alpha Families        | 0          | 84         | 571        | 2,664      |
|       | B08     | Bank of Mum and Dad   | 0          | 28         | 731        | 3,385      |
|       | B09     | Empty-Nest Adventure  | 129        | 280        | 1,664      | 8,444      |
|       | C10     | Wealthy Landowners    | 0          | 0          | 21         | 1,005      |
|       | C11     | Rural Vogue           | 0          | 0          | 1          | 398        |
|       | C12     | Scattered Homesteads  | 0          | 0          | 1          | 118        |
|       | C13     | Village Retirement    | 0          | 0          | 18         | 589        |
|       | D14     | Satellite Settlers    | 0          | 0          | 6          | 942        |
|       | D15     | Local Focus           | 0          | 0          | 1          | 395        |
|       | D16     | Outlying Seniors      | 0          | 0          | 2          | 739        |
|       | D17     | Far-Flung Outposts    | 0          | 0          | 0          | 0          |
|       | E18     | Legacy Elders         | 29         | 204        | 3,382      | 10,687     |
|       | E19     | Bungalow Heaven       | 39         | 116        | 3,615      | 16,097     |
|       | E20     | Classic Grandparents  | 232        | 353        | 2,554      | 16,203     |
|       | E21     | Solo Retirees         | 104        | 352        | 1,641      | 9,322      |
|       | F22     | Boomerang Boarders    | 398        | 838        | 3,620      | 15,248     |
|       | F23     | Family Ties           | 0          | 0          | 823        | 3,612      |
|       | F24     | Fledgling Free        | 42         | 197        | 2,025      | 10,083     |
|       | F25     | Dependable Me         | 61         | 367        | 2,202      | 11,402     |
|       | G26     | Cafés and Catchments  | 0          | 0          | 2,836      | 7,981      |
|       | G27     | Thriving Independence | 15         | 109        | 3,156      | 11,339     |
|       | G28     | Modern Parents        | 50         | 106        | 3,534      | 9,824      |
|       | G29     | Mid-Career Convention | 0          | 52         | 1,782      | 9,751      |
|       | H30     | Primary Ambitions     | 65         | 299        | 904        | 5,970      |
|       | H31     | Affordable Fringe     | 38         | 82         | 1,083      | 11,173     |
|       | H32     | First-Rung Futures    | 278        | 794        | 3,707      | 17,789     |
|       | H33     | Contemporary Starts   | 269        | 385        | 3,455      | 9,476      |
|       | H34     | New Foundations       | 8          | 34         | 584        | 3,867      |
|       | H35     | Flying Solo           | 0          | 2          | 341        | 953        |
|       |         |                       |            |            |            |            |

|         |         |                               | 10 Minute<br>WT | 20 Minute<br>WT | 10 Minute<br>DT | 20 Minute<br>DT |
|---------|---------|-------------------------------|-----------------|-----------------|-----------------|-----------------|
| Mosai   | ic Type | Profile                       | Catchment       | Catchment       | Catchment       | Catchment       |
| IVIUSAI | ic Type | Fione                         | Adults 18+      | Adults 18+      | Adults 18+      | Adults 18+      |
|         | 136     | Solid Economy                 | 0               | 0               | 320             | 1,503           |
|         | 137     | <b>Budget Generations</b>     | 0               | 8               | 1,406           | 8,283           |
|         | 138     | <b>Economical Families</b>    | 77              | 133             | 1,528           | 9,443           |
|         | 139     | Families on a Budget          | 0               | 195             | 1,492           | 36,402          |
|         | J40     | Value Rentals                 | 0               | 231             | 2,486           | 16,460          |
|         | J41     | Youthful Endeavours           | 0               | 0               | 303             | 5,454           |
|         | J42     | Midlife Renters               | 114             | 277             | 1,606           | 10,063          |
|         | J43     | Renting Rooms                 | 0               | 0               | 235             | 20,929          |
|         | K44     | Inner City Stalwarts          | 0               | 0               | 0               | 432             |
|         | K45     | City Diversity                | 0               | 0               | 0               | 353             |
|         | K46     | High Rise Residents           | 0               | 0               | 68              | 6,505           |
|         | K47     | Single Essentials             | 0               | 103             | 1,526           | 19,051          |
|         | K48     | Mature Workers                | 0               | 69              | 1,550           | 27,088          |
|         | L49     | Flatlet Seniors               | 0               | 1               | 542             | 11,400          |
|         | L50     | Pocket Pensions               | 31              | 193             | 2,484           | 11,810          |
|         | L51     | <b>Retirement Communities</b> | 49              | 49              | 723             | 4,490           |
|         | L52     | Estate Veterans               | 54              | 235             | 2,188           | 18,055          |
|         | L53     | Seasoned Survivors            | 3               | 49              | 1,175           | 14,189          |
|         | M54     | Down-to-Earth Owners          | 209             | 431             | 3,315           | 14,826          |
|         | M55     | Back with the Folks           | 208             | 338             | 3,071           | 11,614          |
|         | M56     | Self Supporters               | 105             | 428             | 3,176           | 17,490          |
|         | N57     | Community Elders              | 0               | 0               | 0               | 1,412           |
|         | N58     | Culture & Comfort             | 0               | 0               | 0               | 1,228           |
|         | N59     | Large Family Living           | 0               | 0               | 0               | 2,379           |
|         | N60     | Ageing Access                 | 0               | 0               | 1,865           | 8,522           |
|         | 061     | Career Builders               | 13              | 32              | 4,000           | 8,250           |
|         | 062     | Central Pulse                 | 0               | 0               | 557             | 11,607          |
|         | 063     | Flexible Workforce            | 0               | 0               | 0               | 2,210           |
|         | 064     | Bus-Route Renters             | 0               | 403             | 2,272           | 18,042          |
|         | 065     | Learners & Earners            | 0               | 0               | 246             | 16,674          |
|         | 066     | Student Scene                 | 0               | 0               | 807             | 18,533          |
|         | U99     | Unclassified                  | 0               | 0               | 326             | 13,147          |
|         |         | Total                         | 2,620           | 7,857           | 87,747          | 580,648         |