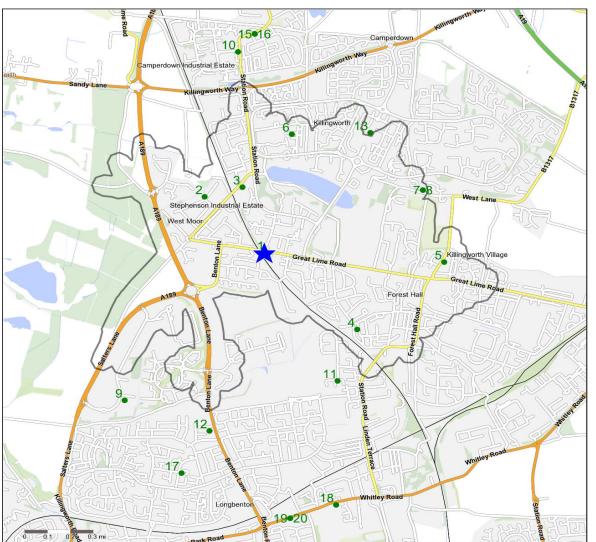

## **Competitor Map and Report**

Source: CGA 2018

### **Competitor Map**

Copyright Experian Ltd, HERE 2017. Ordnance Survey © Crown copyright 2017

| 🛨 Site 🥚 Star Pubs 💮 Pubs 📈 Catchment |
|---------------------------------------|
|---------------------------------------|

### **Top 20 Nearest Competitors**

| C | Order | Outlet Name                        | Operator                   | Walktime From<br>Site (Minutes) | Drivetime from Site (Minutes) |
|---|-------|------------------------------------|----------------------------|---------------------------------|-------------------------------|
|   | 1     | George Stephenson, NE12<br>7NJ     | Star Pubs & Bars           | 0.0                             | 0.2                           |
| à | 2     | Miller & Carter, NE12 7EZ          | Mitchells & Butlers        | 10.9                            | 3.0                           |
|   | 3     | Station Hotel, NE12 6RA            | Punch Pub Company          | 12.4                            | 2.5                           |
|   | 4     | Flying Scotsman, NE12 7JN          | *Other Small Retail Groups | 13.9                            | 2.8                           |
|   | 5     | Coach Inn, NE12 7BR                | Punch Pub Company          | 16.9                            | 3.2                           |
|   | 6     | West House, NE12 6TS               | Trust Inns                 | 18.7                            | 3.8                           |
|   | 7     | Killingworth Arms, NE12 6BL        | Ei Group                   | 20.2                            | 4.0                           |
|   | 8     | Plough Inn, NE12 6BL               | Mitchells & Butlers        | 20.2                            | 4.0                           |
|   | 9     | Boutique Bar And Tipi, NE12<br>8EG | Independent Free           | 23.5                            | 3.7                           |
|   | 10    | Half Way House, NE12 5UX           | Independent Free           | 24.1                            | 4.4                           |
|   | 11    | Fusilier, NE12 7JB                 | Trust Inns                 | 24.7                            | 4.9                           |
|   | 12    | Black Bull, NE12 8PB               | Independent Free           | 25.4                            | 3.8                           |
|   | 13    | Shire Horse, NE12 6YT              | Marston's                  | 26.6                            | 4.6                           |
|   | 14    | Camperdown Hotel, NE12<br>5UT      | Admiral Taverns Ltd        | 26.9                            | 5.1                           |
|   | 15    | Grey Horse, NE12 5UT               | Unknown                    | 26.9                            | 5.1                           |
|   | 16    | Travellers Rest, NE12 5UT          | Independent Free           | 26.9                            | 5.1                           |
|   | 17    | Charnwood, NE12 8SH                | Trust Inns                 | 29.0                            | 5.0                           |
| \ | 18    | Ship Inn, NE12 8AE                 | Star Pubs & Bars           | 35.9                            | 5.9                           |
| 7 | 19    | Benton Ale House, NE 7 7XE         | Marston's                  | 36.2                            | 5.5                           |
|   | 20    | Black Bull, NE 7 7XE               | Greene King                | 36.2                            | 5.5                           |