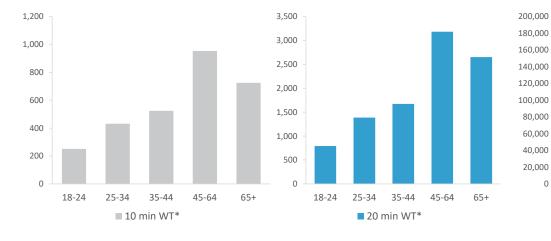

|                                           | Over GB Average                |            |                         |             |                     | *WT= Walktime        | e, **DT= Drivetime |  |
|-------------------------------------------|--------------------------------|------------|-------------------------|-------------|---------------------|----------------------|--------------------|--|
| Around GB Average                         |                                |            | Catchment Size (Counts) |             |                     | Index vs GB Average  |                    |  |
|                                           | Under GB Average               | 10 min WT* | 20 min WT*              | 20 min DT** | 10 min WT*          | 20 min WT*           | 20 min DT**        |  |
|                                           | -                              |            |                         |             |                     |                      |                    |  |
|                                           | Population                     | 3,621      | 12,020                  | 746,533     | 68                  | 83                   | 197                |  |
|                                           |                                |            |                         |             | Population & Adults | 18+ index is based o | n all pubs         |  |
|                                           | Adults 18+                     | 2,884      | 9,687                   | 599,943     | 66                  | 54                   | 201                |  |
|                                           | Competition Pubs               | 2          | 11                      | 782         | 13                  | 34                   | 216                |  |
|                                           | Adults 18+ per Competition Pub | 1,442      | 881                     | 767         | 175                 | 107                  | 93                 |  |
|                                           | % Adults Likely to Drink       | 83.5%      | 82.8%                   | 81.9%       | 101                 | 100                  | 99                 |  |
|                                           |                                |            |                         |             |                     |                      |                    |  |
|                                           | Low                            | 30.6%      | 30.2%                   | 39.1%       | 119                 | 118                  | 152                |  |
| Affluence                                 | Medium                         | 40.7%      | 43.7%                   | 34.5%       | 103                 | 111                  | 88                 |  |
|                                           | High                           | 28.7%      | 24.4%                   | 24.8%       | 86                  | 73                   | 74                 |  |
| *Affluence does not include Not Private H | louseholds                     |            |                         |             |                     |                      |                    |  |
|                                           | 18-24                          | 251        | 793                     | 83,955      | 85                  | 81                   | 139                |  |
|                                           | 25-34                          | 431        | 1,387                   | 108,249     | 90                  | 87                   | 109                |  |
| Age Profile                               | 35-44                          | 524        | 1,673                   | 91,239      | 112                 | 108                  | 95                 |  |
|                                           | 45-64                          | 953        | 3,182                   | 179,229     | 103                 | 104                  | 94                 |  |
|                                           | 65+                            | 725        | 2,652                   | 137,271     | 105                 | 115                  | 96                 |  |