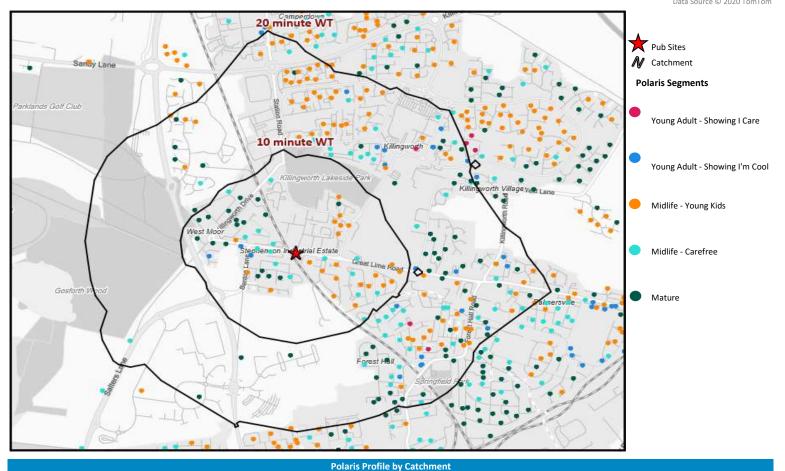

### Polaris Summary - George Stephenson Westmoor

© 2023 CACI Limited and all other applicable third party notices (Acorn) can be found at www.caci.c

|                                |            |               |             |                     | *WT= Walktime | e, **DT= Drivetime |
|--------------------------------|------------|---------------|-------------|---------------------|---------------|--------------------|
|                                | Р          | opulation Cou | nt          | Index vs GB average |               |                    |
| Polaris Segment                | 10 min WT* | 20 min WT*    | 20 min DT** | 10 min WT*          | 20 min WT*    | 20 min DT**        |
|                                |            |               |             |                     |               |                    |
| Young Adult - Showing I Care   | 0          | 170           | 66,472      | 0                   | 20            | 124                |
| Young Adult - Showing I'm Cool | 186        | 776           | 72,006      | 70                  | 87            | 130                |
| Midlife - Young Kids           | 1,099      | 3,908         | 201,430     |                     | 128           | 107                |
| Midlife - Carefree             | 907        | 2,298         | 131,437     | 149                 | 113           | 104                |
| Mature                         | 692        | 2,363         | 119,192     | 86                  | 87            | 71                 |
| Not Private Households         | 0          | 172           | 9,406       | 0                   | 123           | 109                |
| Total                          | 2,884      | 9,687         | 599,943     |                     |               |                    |
|                                |            |               |             |                     |               |                    |

#### Polaris Plus Profile by Catchment

Powered by InSite www.caci.co.uk