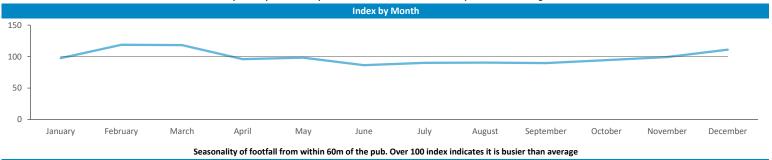

# Mobile Data Summary - George Stephenson Westmoor

Polaris profile of people passing within 60m of the pub, these represent the potential customers walking past the door