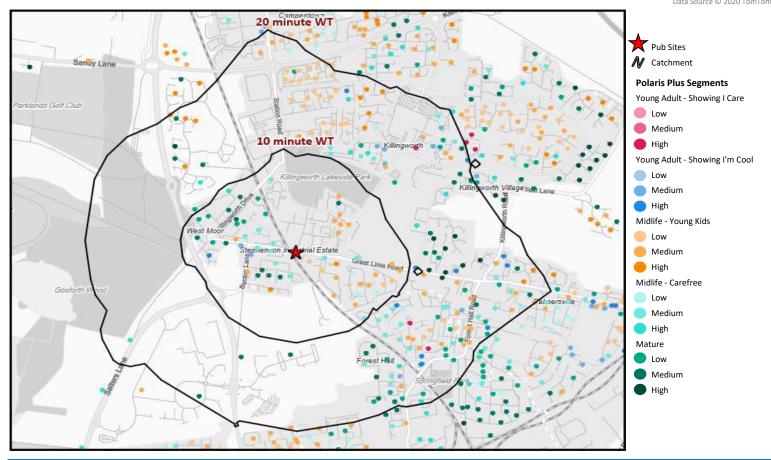

### **Polaris Summary - George Stephenson Westmoor**

© 2023 CACI Limited and all other applicable third party notices (Acorn) can be found at www.caci.co

|                                | *WT= Walktime, **DT= Drivetime |                  |             |            |                     |            |  |
|--------------------------------|--------------------------------|------------------|-------------|------------|---------------------|------------|--|
|                                | F                              | Population Count |             |            | Index vs GB average |            |  |
| Polaris Plus Segment           | 10 min WT*                     | 20 min WT*       | 20 min DT** | 10 min WT* | 20 min WT*          | 20 min DT* |  |
| Young Adult - Showing I Care   |                                |                  |             |            |                     |            |  |
| Low                            | 0                              | 0                | 41,223      | 0          | 0                   | 164        |  |
| Medium                         | 0                              | 0                | 10,031      | 0          | 0                   | 123        |  |
| High                           | 0                              | 170              | 15,218      | 0          | 52                  | 75         |  |
| Young Adult - Showing I'm Cool |                                |                  |             |            |                     |            |  |
| Low                            | 0                              | 0                | 432         | 0          | 0                   | 7          |  |
| Medium                         | 38                             | 345              | 31,435      | 36         | 96                  | 142        |  |
| High                           | 148                            | 431              | 40,139      | 115        | 99                  | 149        |  |
| Midlife - Young Kids           |                                |                  |             |            |                     |            |  |
| Low                            | 287                            | 1,557            | 98,131      | 90         | 145                 | 147        |  |
|                                | 331                            | 1,438            | 72,532      | 77         | 100                 | 81         |  |
| High                           | 481                            | 913              | 30,767      | 309        | 175                 | 95         |  |
| Midlife - Carefree             |                                |                  |             |            |                     |            |  |
| Low                            | 361                            | 498              | 49,923      |            | 151                 |            |  |
|                                | 368                            | 1,313            | 38,743      |            | 202                 | 96         |  |
| High                           | 178                            | 487              | 42,771      | 57         | 46                  | 65         |  |
| Mature                         |                                |                  |             |            |                     |            |  |
| Low                            | 234                            | 868              | 44,982      | 137        | 151                 | 126        |  |
| Medium                         | 437                            | 1,136            | 54,413      | 120        | 93                  | 72         |  |
| High                           | 21                             | 359              | 19,797      | 8          | 40                  | 35         |  |
| Not Private Households         | 0                              | 172              | 9,406       | 0          | 123                 | 109        |  |

#### Polaris Plus Profile by Catchment

Powered by InSite www.caci.co.uk