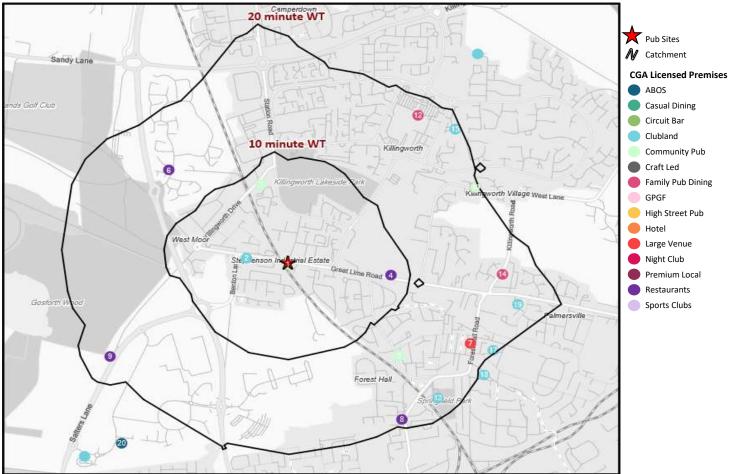

### CGA Summary - George Stephenson Westmoor

© 2023 CACI Limited and all other applicable third party notices (CGA) can be found at www.caci.co.uk/copyrightnotices.pdf Data Source © 2020 TomTom

#### Nearest 20 Pubs

| Ref | Name                                 | Postcode | Operator              | Segment           | Distance (miles) |
|-----|--------------------------------------|----------|-----------------------|-------------------|------------------|
| 1   | George Stephenson                    | NE12 7NJ | Star Pubs & Bars      | Community Pub     | 0.0              |
| 2   | Westmoor & District Social Club      | NE12 7NL | Independent Free      | Clubland          | 0.2              |
| 3   | Station Hotel                        | NE12 6RA | Punch Pub Company     | Community Pub     | 0.3              |
| 4   | Sambuca                              | NE12 7AL | Sambuca               | Restaurants       | 0.4              |
| 5   | Flying Scotsman                      | NE12 7JN | Punch Pub Company     | Community Pub     | 0.5              |
| 6   | Miller & Carter                      | NE12 7EZ | Mitchells & Butlers   | Restaurants       | 0.6              |
| 7   | Ritz Bingo                           | NE12 7AX | Unknown               | Large Venue       | 0.7              |
| 8   | Ristorante Amici                     | NE12 8AQ | Independent Free      | Restaurants       | 0.7              |
| 9   | Gosforth Garden Centre               | NE 3 5EP | Unknown               | Restaurants       | 0.7              |
| 10  | Plough Inn                           | NE12 6BL | Mitchells & Butlers   | Family Pub Dining | 0.7              |
| 10  | Killingworth Arms                    | NE12 6BL | Stonegate Pub Company | Community Pub     | 0.7              |
| 12  | Kings Arms                           | NE12 6YT | Marston's             | Family Pub Dining | 0.8              |
| 13  | Springfield Park Community Centre    | NE12 9AG | Independent Free      | Clubland          | 0.8              |
| 14  | Clousden Hill                        | NE12 7BR | Punch Pub Company     | Family Pub Dining | 0.8              |
| 15  | Killingworth Social Club             | NE12 6UQ | Independent Free      | Clubland          | 0.8              |
| 15  | Killingworth Adult Association       | NE12 6UQ | Independent Free      | Clubland          | 0.8              |
| 17  | Forest Hall Ex-Servicemens Institute | NE12 9AR | Independent Free      | Clubland          | 0.8              |
| 18  | Forest Hall Conservative & Unionist  | NE12 9JN | Independent Free      | Clubland          | 0.8              |
| 19  | Forest Hall Club & Institute         | NE12 9DQ | Independent Free      | Clubland          | 0.9              |
| 20  | Boutique Bar And Tipi                | NE12 8EG | Independent Free      | ABOS              | 0.9              |