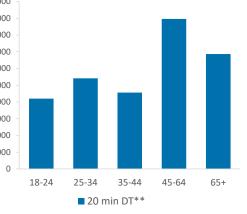

|                                           | Over GB Average                |            |                         |             |                     | *WT= Walktime        | e, **DT= Drivetime |  |
|-------------------------------------------|--------------------------------|------------|-------------------------|-------------|---------------------|----------------------|--------------------|--|
| Around GB Average                         |                                |            | Catchment Size (Counts) |             |                     | Index vs GB Average  |                    |  |
|                                           | Under GB Average               | 10 min WT* | 20 min WT*              | 20 min DT** | 10 min WT*          | 20 min WT*           | 20 min DT**        |  |
|                                           | -                              |            |                         |             |                     |                      |                    |  |
|                                           | Population                     | 3,621      | 12,020                  | 746,533     | 68                  | 83                   | 197                |  |
|                                           |                                |            |                         |             | Population & Adults | 18+ index is based o | n all pubs         |  |
|                                           | Adults 18+                     | 2,884      | 9,687                   | 599,943     | 66                  | 54                   | 201                |  |
|                                           | Competition Pubs               | 2          | 11                      | 782         | 13                  | 34                   | 216                |  |
|                                           | Adults 18+ per Competition Pub | 1,442      | 881                     | 767         | 175                 | 107                  | 93                 |  |
|                                           | % Adults Likely to Drink       | 83.5%      | 82.8%                   | 81.9%       | 101                 | 100                  | 99                 |  |
|                                           |                                |            |                         |             |                     |                      |                    |  |
|                                           | Low                            | 30.6%      | 30.2%                   | 39.1%       | 119                 | 118                  | 152                |  |
| Affluence                                 | Medium                         | 40.7%      | 43.7%                   | 34.5%       | 103                 | 111                  | 88                 |  |
|                                           | High                           | 28.7%      | 24.4%                   | 24.8%       | 86                  | 73                   | 74                 |  |
| *Affluence does not include Not Private H | louseholds                     |            |                         |             |                     |                      |                    |  |
|                                           | 18-24                          | 251        | 793                     | 83,955      | 85                  | 81                   | 139                |  |
|                                           | 25-34                          | 431        | 1,387                   | 108,249     | 90                  | 87                   | 109                |  |
| Age Profile                               | 35-44                          | 524        | 1,673                   | 91,239      | 112                 | 108                  | 95                 |  |
|                                           | 45-64                          | 953        | 3,182                   | 179,229     | 103                 | 104                  | 94                 |  |
|                                           | 65+                            | 725        | 2,652                   | 137,271     | 105                 | 115                  | 96                 |  |