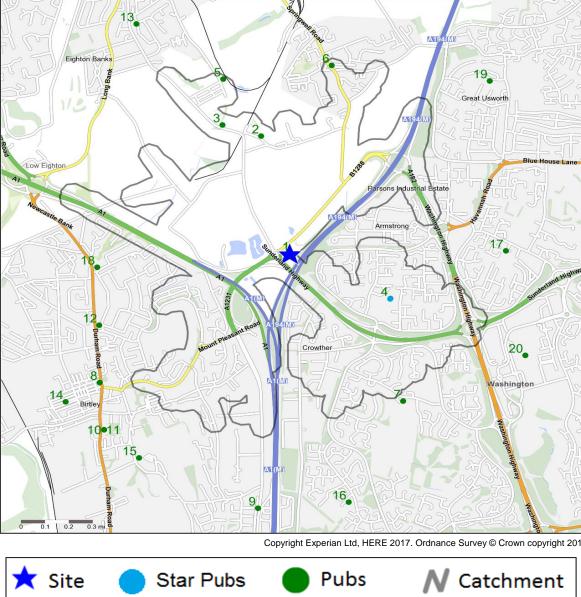

## **Competitor Map**

## Top 20 Nearest Competitors

| 1<br>2<br>3<br>4<br>5<br>6 | Mill House, DH 3 1RE<br>Ship, NE 9 7YP<br>Engine Room, NE 9 7XR<br>Honest Boy, NE37 1LL<br>Waggon Inn, NE 9 7XB<br>Guide Post, NE 9 7RR | Star Pubs & Bars<br>Punch Pub Company<br>Independent Free<br>Star Pubs & Bars<br>Independent Free | 0.0<br>13.0<br>13.6<br>15.7 | 0.5<br>1.9<br>1.9<br>4.0 |
|----------------------------|-----------------------------------------------------------------------------------------------------------------------------------------|---------------------------------------------------------------------------------------------------|-----------------------------|--------------------------|
| 3<br>4<br>5                | Engine Room, NE 9 7XR<br>Honest Boy, NE37 1LL<br>Waggon Inn, NE 9 7XB                                                                   | Independent Free<br>Star Pubs & Bars                                                              | 13.6<br>15.7                | 1.9                      |
| 4                          | Honest Boy, NE37 1LL<br>Waggon Inn, NE 9 7XB                                                                                            | Star Pubs & Bars                                                                                  | 15.7                        |                          |
| 5                          | Waggon Inn, NE 9 7XB                                                                                                                    |                                                                                                   |                             | 4.0                      |
|                            |                                                                                                                                         | Independent Free                                                                                  |                             |                          |
| c                          | Guide Post, NE 9 7RR                                                                                                                    |                                                                                                   | 19.6                        | 2.9                      |
| 0                          |                                                                                                                                         | Independent Free                                                                                  | 20.2                        | 2.9                      |
| 7                          | Ox & Plough, NE38 OLZ                                                                                                                   | Independent Free                                                                                  | 21.4                        | 3.2                      |
| 8                          | Red Lion Inn, DH 3 1LS                                                                                                                  | Trust Inns                                                                                        | 23.5                        | 3.8                      |
| 9                          | Board Inn, DH 3 2JL                                                                                                                     | Unknown                                                                                           | 26.3                        | 3.0                      |
| 10                         | Birtley Ale House, DH 3 2PS                                                                                                             | Independent Free                                                                                  | 26.6                        | 4.3                      |
| 11                         | Railway Hotel, DH 3 2PS                                                                                                                 | Independent Free                                                                                  | 26.6                        | 4.3                      |
| 12                         | Three Tuns Inn, DH 3 1NX                                                                                                                | Sam Smith                                                                                         | 26.6                        | 4.8                      |
| 13                         | Quarrymans Arms, NE 9 7XP                                                                                                               | Camerons                                                                                          | 27.2                        | 4.5                      |
| 14                         | Waterloo, DH 3 1ED                                                                                                                      | Camerons                                                                                          | 27.2                        | 4.8                      |
| 15                         | Moulders Arms, DH 3 2LW                                                                                                                 | Ei Group                                                                                          | 27.5                        | 4.6                      |
| 16                         | Cherry Tree, NE38 0DL                                                                                                                   | Marston's                                                                                         | 29.0                        | 4.7                      |
| 17                         | Duke Of Albany, NE37 1UB                                                                                                                | Camerons                                                                                          | 29.9                        | 3.2                      |
| 18                         | Coach & Horses, DH 3 1QF                                                                                                                | Ei Group                                                                                          | 30.8                        | 4.3                      |
| 19                         | Wessington, NE37 1EE                                                                                                                    | Admiral Taverns Ltd                                                                               | 35.9                        | 5.4                      |
| 20                         | Oasis, NE38 7SA                                                                                                                         | Stonegate Pub Company                                                                             | 37.1                        | 4.0                      |