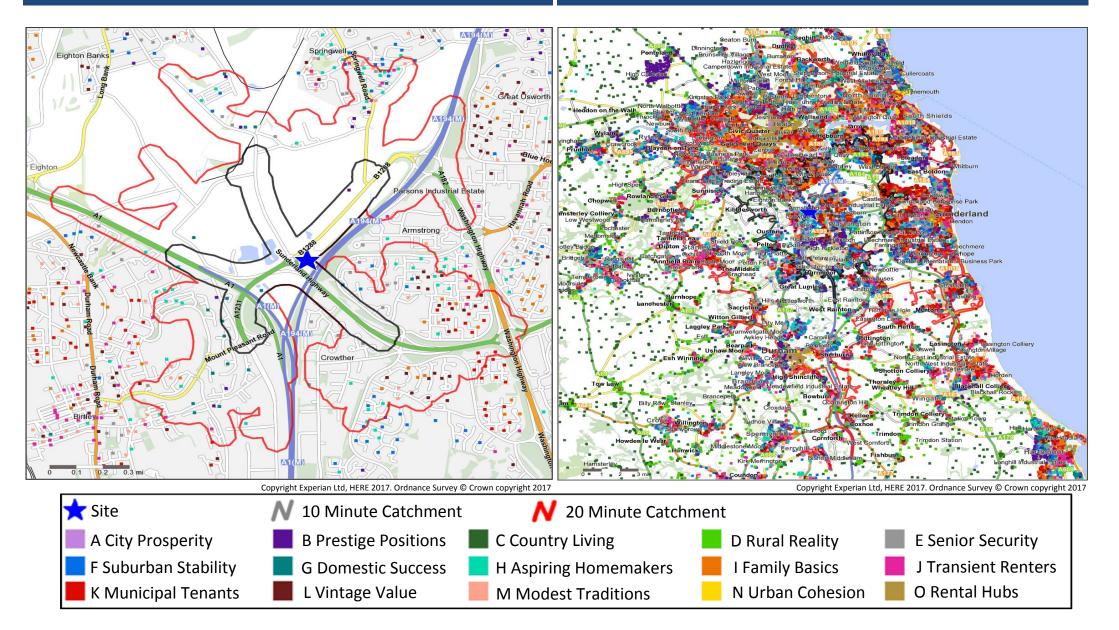

Mosaic Groups in 10 and 20 Minute WT Catchment Areas

Mosaic Groups in 10 and 20 Minute DT Catchment Area