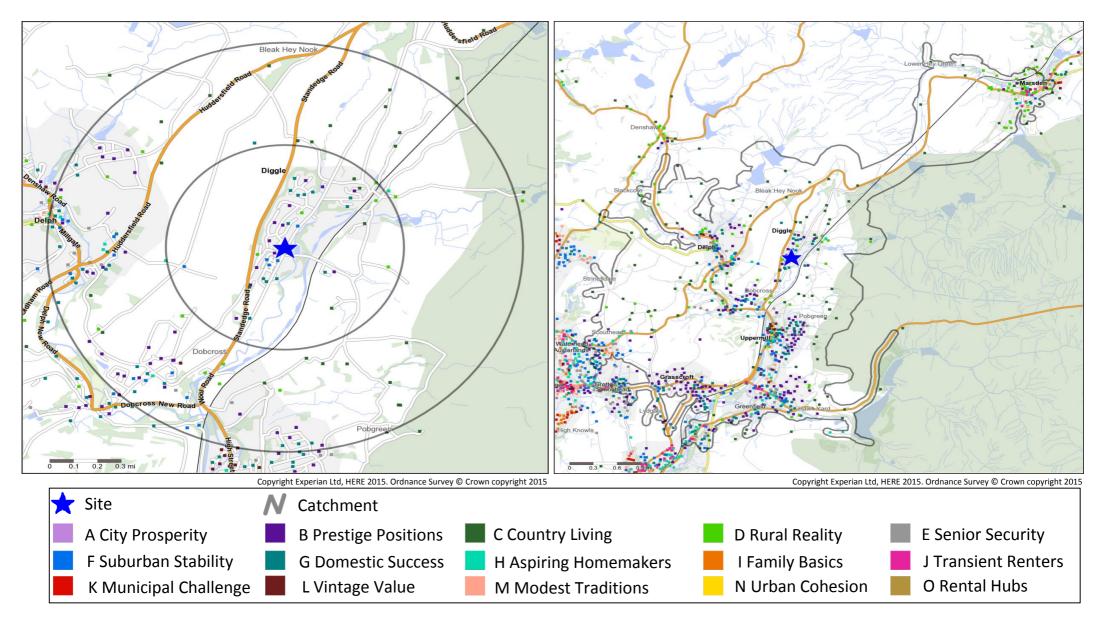

#### Mosaic Groups in 0.5 and 1 Mile Catchment Areas

#### Mosaic Groups in 10 minute DT Catchment Area