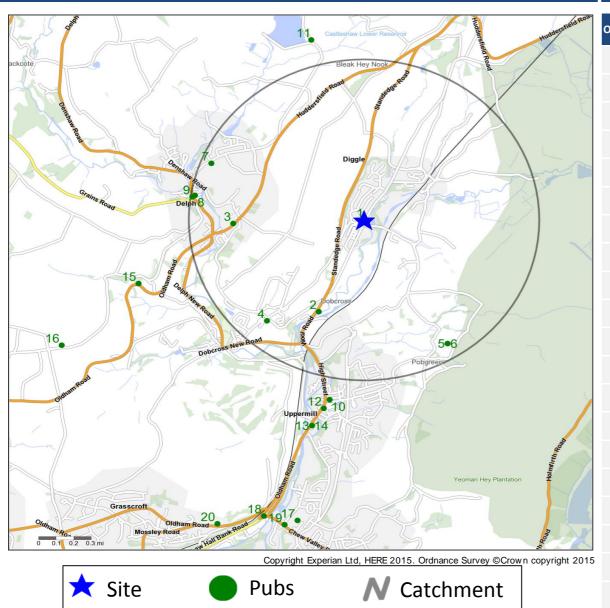

# **Competitor Map**

# Top 20 Nearest Competitors

|       |                |                   | D'                            |                                  |
|-------|----------------|-------------------|-------------------------------|----------------------------------|
| Order | Outlet Name    | Operator          | Distance From<br>Site (Miles) | Drivetime from<br>Site (Minutes) |
| 1     | Hanging Gate   | Star Pubs & Bars  | 0.0                           | 0.0                              |
| 2     | Navigation Inn | Enterprise Inns   | 0.6                           | 1.8                              |
| 3     | Old Bell Inn   | Independent Free  | 0.7                           | 5.5                              |
| 4     | Swan Inn       | Marston's         | 0.8                           | 3.1                              |
| 5     | Church Inn     | Independent Free  | 0.9                           | 3.5                              |
| 6     | Cross Keys     | J W Lees          | 0.9                           | 3.5                              |
| 7     | White Lion     | Thwaites          | 0.9                           | 5.9                              |
| 8     | Bulls Head Inn | Independent Free  | 1.0                           | 6.8                              |
| 9     | Swan Inn       | J W Lees          | 1.0                           | 6.7                              |
| 10    | Commercial     | Punch Pub Company | 1.1                           | 3.9                              |
| 11    | Diggle Hotel   | Enterprise Inns   | 1.2                           | 5.1                              |
| 12    | Hare & Hounds  | Punch Pub Company | 1.2                           | 4.2                              |
| 13    | Waggon Inn     | Robinsons         | 1.3                           | 4.6                              |
| 14    | Granby Arms    | Enterprise Inns   | 1.3                           | 4.6                              |
| 15    | Albion Cafe    | Independent Free  | 1.3                           | 6.0                              |
| 16    | Old Original   | Unknown           | 1.9                           | 7.7                              |
| 17    | Kingfisher     | Marston's         | 1.9                           | 7.2                              |
| 18    | Railway Hotel  | Enterprise Inns   | 1.9                           | 6.3                              |
| 19    | Wellington     | Unknown           | 2.0                           | 6.9                              |
| 20    | Farrars Arms   | Enterprise Inns   | 2.1                           | 6.6                              |
|       |                |                   |                               |                                  |