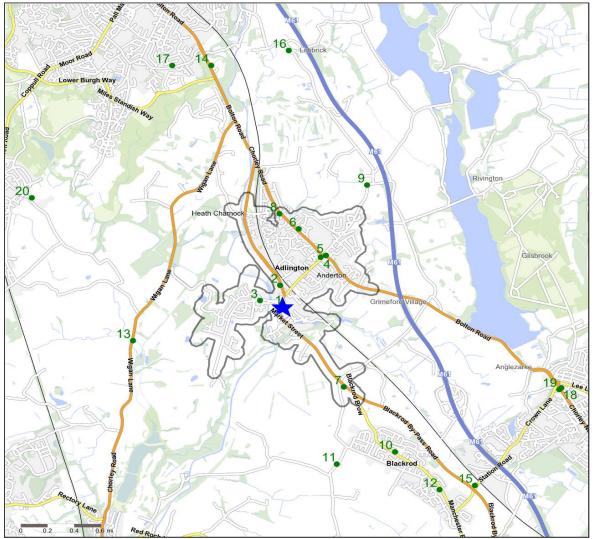

## **Competitor Map and Report**

Source: CGA 2018

## **Competitor Map**

Copyright Experian Ltd, HERE 2017. Ordnance Survey © Crown copyright 2017

| ★ Site | Star Pubs | Pubs |     |
|--------|-----------|------|-----|
|        |           |      | * - |

## **Top 20 Nearest Competitors**

| Order | Outlet Name                       | Operator                   | Walktime From Site (Minutes) | Drivetime from Site (Minutes) |
|-------|-----------------------------------|----------------------------|------------------------------|-------------------------------|
| 1     | White Bear Inn, PR 7 4HE          | Star Pubs & Bars           | 0.0                          | 0.0                           |
| 2     | Spinners Arms, PR 7 4EX           | *Other Small Retail Groups | 3.3                          | 0.7                           |
| 3     | Bridge Inn, PR 7 4HZ              | New River Retail           | 4.2                          | 1.1                           |
| 4     | Spinners Arms Hotel, PR 6<br>9QX  | Ei Group                   | 10.0                         | 2.0                           |
| 5     | Elephant & Castle, PR 6 9NH       | Admiral Taverns Ltd        | 10.9                         | 2.3                           |
| 6     | Cardwell Arms, PR 6 9LH           | Punch Pub Company          | 16.3                         | 3.3                           |
| 7     | Cherry Tree, BL 6 5LA             | Unknown                    | 16.6                         | 1.9                           |
| 8     | White Horse Inn, PR 6 9LB         | Ei Group                   | 19.9                         | 3.1                           |
| 9     | Bay Horse, PR 6 9ER               | Punch Pub Company          | 23.2                         | 4.6                           |
| 10    | Red Lion, BL 6 5EF                | Independent Free           | 29.6                         | 4.3                           |
| 11    | Suzannas, BL 6 5LW                | Unknown                    | 29.6                         | 4.9                           |
| 12    | Heroes Bar And Grill, BL 6<br>5BB | Independent Free           | 39.2                         | 5.4                           |
| 13    | White Crow Hotel, WN 1<br>2XL     | Independent Free           | 41.0                         | 6.3                           |
| 14    | Yarrow Bridge, PR 7 4AB           | Greene King                | 41.3                         | 4.8                           |
| 15    | Rivington Bar & Grill, BL 6 5JF   | Punch Pub Company          | 42.6                         | 3.7                           |
| 16    | Black Horse, PR 6 9EE             | Trust Inns                 | 50.1                         | 7.7                           |
| 17    | Hop Pocket, PR 7 3JQ              | Thwaites                   | 50.4                         | 6.0                           |
| 18    | Crown, BL 6 7QJ                   | Holt                       | 52.8                         | 6.0                           |
| 7 19  | Toll Bar Inn, BL 6 7QH            | Bravo Inns                 | 53.4                         | 6.2                           |
| 20    | Printers Arms, PR 7 4PP           | Admiral Taverns Ltd        | 96.7                         | 9.3                           |