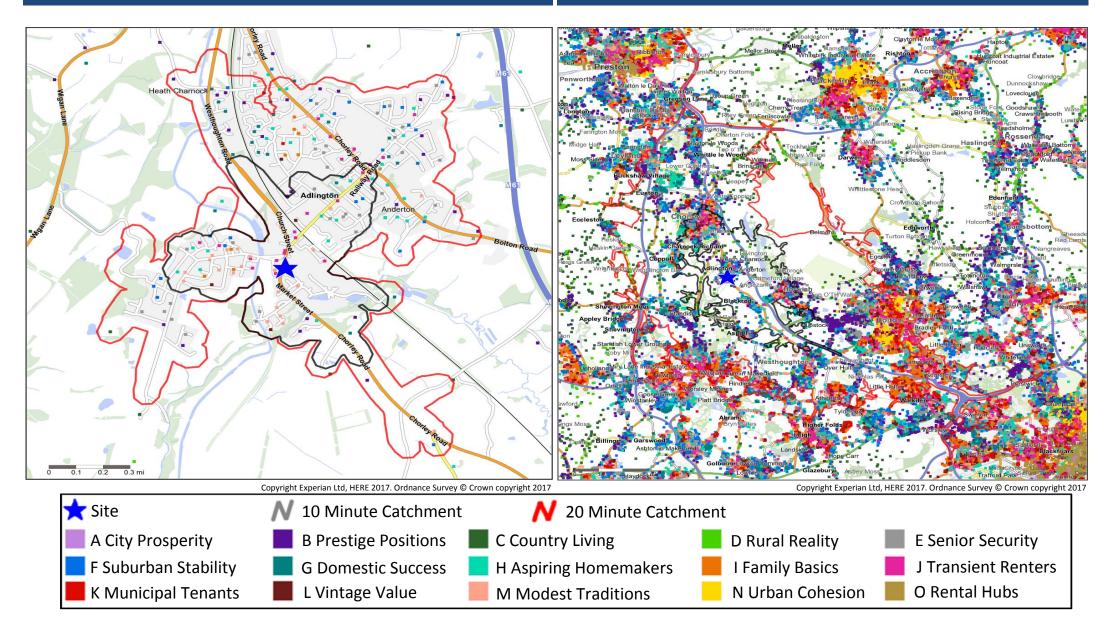

## **Catchment Mosaic Groups**

### **Mosaic Groups in 10 and 20 Minute WT Catchment Areas**

### Mosaic Groups in 10 and 20 Minute DT Catchment Area