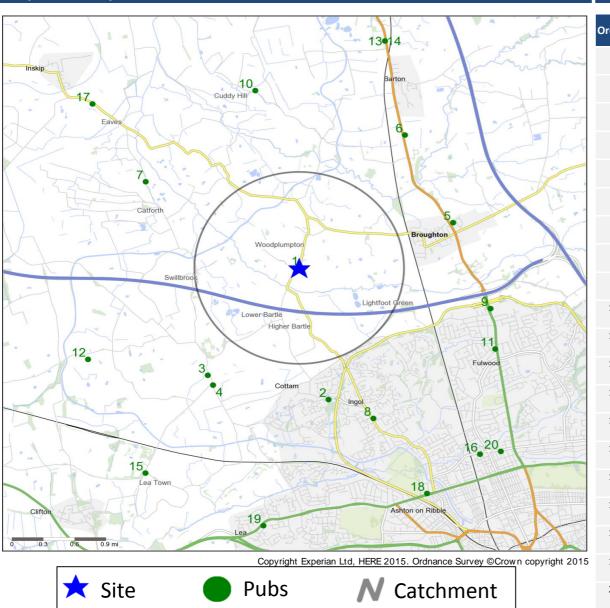

## **Competitor Map**

## Top 20 Nearest Competitors

| rder | Outlet Name             | Operator            | Distance From<br>Site (Miles) | Drivetime from<br>Site (Minutes) |
|------|-------------------------|---------------------|-------------------------------|----------------------------------|
| 1    | Wheatsheaf              | Star Pubs & Bars    | 0.0                           | 0.1                              |
| 2    | Ancient Oak             | Mitchells & Butlers | 1.4                           | 5.2                              |
| 3    | Sitting Goose           | Thwaites            | 1.4                           | 4.1                              |
| 4    | Saddle Inn              | Thwaites            | 1.5                           | 5.4                              |
| 5    | Broughton Inn           | Mitchells & Butlers | 1.5                           | 6.4                              |
| 6    | Boars Head Hotel        | Independent Free    | 1.7                           | 6.3                              |
| 7    | Running Pump            | Robinsons           | 1.7                           | 6.4                              |
| 8    | Guild Merchant          | Marston's           | 1.7                           | 6.4                              |
| 9    | Phantom Winger          | Greene King         | 1.9                           | 8.2                              |
| 10   | Plough At Eaves Hotel   | Thwaites            | 1.9                           | 5.5                              |
| 11   | Black Bull              | Mitchells & Butlers | 2.1                           | 9.1                              |
| 12   | Hand & Dagger           | Admiral Taverns Ltd | 2.2                           | 6.4                              |
| 13   | Barton Bangla Brasserie | Star Pubs & Bars    | 2.5                           | 8.3                              |
| 14   | Sparling                | Trust Inns          | 2.5                           | 8.3                              |
| 15   | Smiths Arms             | Thwaites            | 2.6                           | 6.8                              |
| 16   | Plungington             | Star Pubs & Bars    | 2.6                           | 11.5                             |
| 17   | Derby Arms              | Independent Free    | 2.6                           | 5.6                              |
| 18   | Lane Ends               | Greene King         | 2.6                           | 10.4                             |
| 19   | Pig & Whistle           | Mitchells & Butlers | 2.7                           | 9.7                              |
| 20   | Withy Trees Hotel       | Greene King         | 2.7                           | 12.2                             |