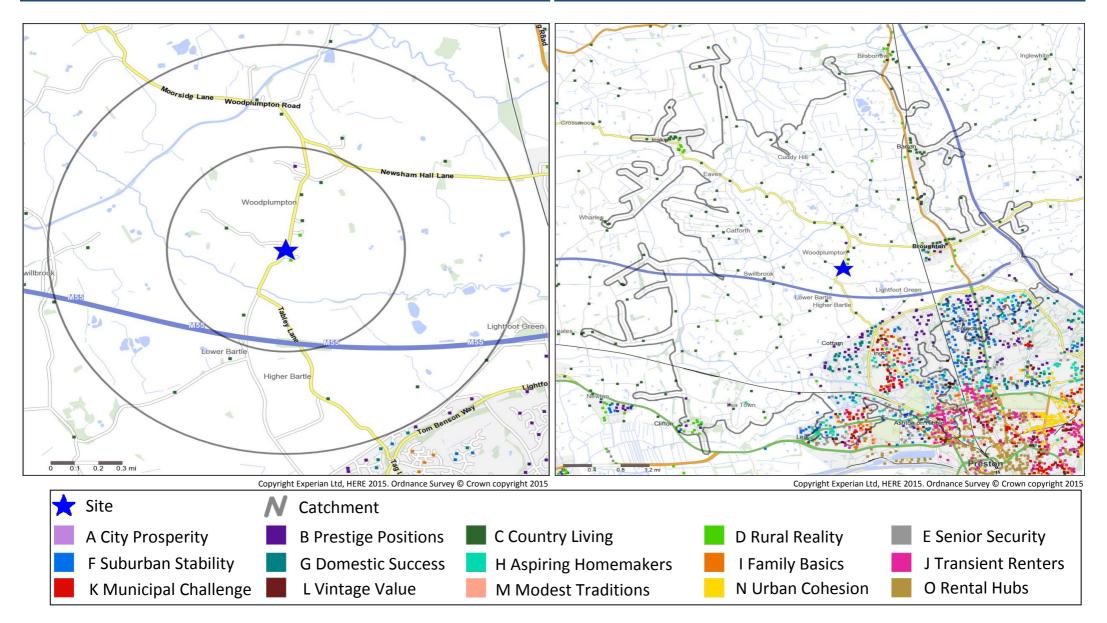

#### Mosaic Groups in 0.5 and 1 Mile Catchment Areas

#### Mosaic Groups in 10 minute DT Catchment Area