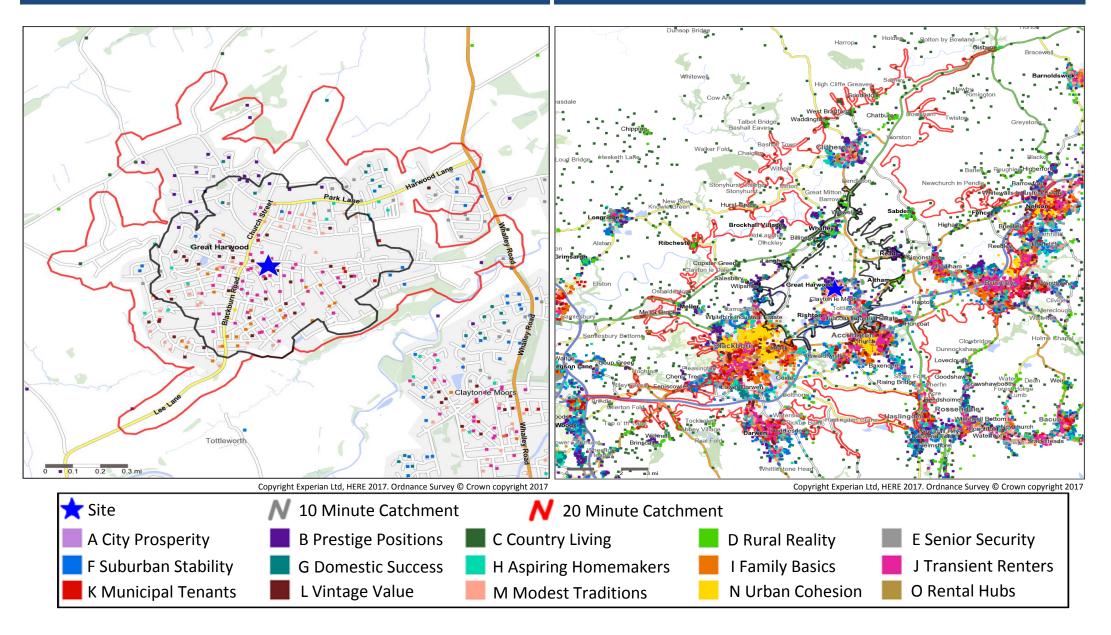

## **Catchment Mosaic Groups**

### Mosaic Groups in 10 and 20 Minute DT Catchment Area

# **Adults 18+ by Mosaic Type in Each Catchment**

|       |         |                       | 10 Minute  | 20 Minute  | 10 Minute  | 20 Minute  |
|-------|---------|-----------------------|------------|------------|------------|------------|
|       |         |                       | WT         | WT         | DT         | DT         |
| Mos   | aic Tyn | e Profile             | Catchment  | Catchment  | Catchment  | Catchment  |
| IVIUS | aic Typ | e Floille             | Adults 18+ | Adults 18+ | Adults 18+ | Adults 18+ |
|       | A01     | World-Class Wealth    | 0          | 0          | 0          | 0          |
|       | A02     | Uptown Elite          | 0          | 0          | 0          | 0          |
|       | A03     | Penthouse Chic        | 0          | 0          | 0          | 0          |
|       | A04     | Metro High-Flyers     | 0          | 0          | 0          | 0          |
|       | B05     | Premium Fortunes      | 0          | 0          | 62         | 325        |
|       | B06     | Diamond Days          | 4          | 64         | 172        | 746        |
|       | B07     | Alpha Families        | 8          | 25         | 400        | 2,971      |
|       | B08     | Bank of Mum and Dad   | 50         | 85         | 581        | 2,896      |
|       | B09     | Empty-Nest Adventure  | 126        | 305        | 1,465      | 4,350      |
|       | C10     | Wealthy Landowners    | 0          | 42         | 546        | 4,365      |
|       | C11     | Rural Vogue           | 0          | 3          | 40         | 914        |
|       | C12     | Scattered Homesteads  | 0          | 3          | 11         | 218        |
|       | C13     | Village Retirement    | 0          | 33         | 352        | 2,527      |
|       | D14     | Satellite Settlers    | 0          | 14         | 776        | 4,510      |
|       | D15     | Local Focus           | 0          | 0          | 27         | 1,035      |
|       | D16     | Outlying Seniors      | 0          | 0          | 68         | 952        |
|       | D17     | Far-Flung Outposts    | 0          | 0          | 0          | 0          |
|       | E18     | Legacy Elders         | 8          | 25         | 170        | 1,054      |
|       | E19     | Bungalow Heaven       | 11         | 199        | 1,965      | 8,077      |
|       | E20     | Classic Grandparents  | 134        | 135        | 624        | 3,082      |
|       | E21     | Solo Retirees         | 136        | 217        | 658        | 3,143      |
|       | F22     | Boomerang Boarders    | 1          | 224        | 1,120      | 6,236      |
|       | F23     | Family Ties           | 46         | 46         | 379        | 2,758      |
|       | F24     | Fledgling Free        | 18         | 31         | 1,258      | 5,325      |
|       | F25     | Dependable Me         | 0          | 70         | 867        | 5,087      |
|       | G26     | Cafés and Catchments  | 0          | 0          | 4          | 113        |
|       | G27     | Thriving Independence | 0          | 0          | 0          | 545        |
|       | G28     | Modern Parents        | 0          | 193        | 1,279      | 6,673      |
|       | G29     | Mid-Career Convention | 89         | 264        | 1,221      | 5,495      |
|       | H30     | Primary Ambitions     | 33         | 33         | 312        | 2,654      |
|       | H31     | Affordable Fringe     | 182        | 372        | 1,099      | 8,010      |
|       | H32     | First-Rung Futures    | 81         | 135        | 444        | 8,003      |
|       | H33     | Contemporary Starts   | 0          | 0          | 145        | 1,117      |
|       | H34     | New Foundations       | 0          | 0          | 150        | 430        |
|       | H35     | Flying Solo           | 0          | 0          | 107        | 696        |
|       |         |                       |            |            |            |            |

|        |         |                               | 10 Minute<br>WT | 20 Minute<br>WT | 10 Minute<br>DT | 20 Minute<br>DT |
|--------|---------|-------------------------------|-----------------|-----------------|-----------------|-----------------|
| Mosai  | ic Tyne | Profile                       | Catchment       | Catchment       | Catchment       | Catchment       |
| iviosa | ic Type |                               | Adults 18+      | Adults 18+      | Adults 18+      | Adults 18+      |
|        | 136     | Solid Economy                 | 0               | 0               | 0               | 310             |
|        | 137     | Budget Generations            | 0               | 80              | 104             | 935             |
|        | 138     | Economical Families           | 815             | 843             | 1,994           | 13,167          |
|        | 139     | Families on a Budget          | 0               | 0               | 899             | 13,122          |
|        | J40     | Value Rentals                 | 803             | 818             | 2,838           | 13,978          |
|        | J41     | Youthful Endeavours           | 6               | 7               | 7               | 880             |
|        | J42     | Midlife Renters               | 89              | 103             | 580             | 4,442           |
|        | J43     | Renting Rooms                 | 645             | 645             | 1,304           | 18,614          |
|        | K44     | Inner City Stalwarts          | 0               | 0               | 0               | 0               |
|        | K45     | City Diversity                | 0               | 0               | 0               | 0               |
|        | K46     | High Rise Residents           | 0               | 0               | 0               | 99              |
|        | K47     | Single Essentials             | 23              | 23              | 23              | 2,117           |
|        | K48     | Mature Workers                | 149             | 182             | 1,273           | 8,643           |
|        | L49     | Flatlet Seniors               | 276             | 277             | 347             | 5,070           |
|        | L50     | Pocket Pensions               | 112             | 275             | 690             | 3,448           |
|        | L51     | <b>Retirement Communities</b> | 0               | 0               | 75              | 705             |
|        | L52     | Estate Veterans               | 4               | 13              | 13              | 306             |
|        | L53     | Seasoned Survivors            | 554             | 590             | 1,206           | 8,203           |
|        | M54     | Down-to-Earth Owners          | 86              | 191             | 521             | 3,226           |
|        | M55     | Back with the Folks           | 68              | 82              | 432             | 3,116           |
|        | M56     | Self Supporters               | 1,068           | 1,164           | 2,823           | 11,729          |
|        | N57     | Community Elders              | 0               | 0               | 7               | 1,533           |
|        | N58     | Culture & Comfort             | 0               | 0               | 0               | 374             |
|        | N59     | Large Family Living           | 209             | 209             | 1,183           | 27,756          |
|        | N60     | Ageing Access                 | 0               | 0               | 0               | 5               |
|        | 061     | Career Builders               | 0               | 0               | 0               | 164             |
|        | 062     | Central Pulse                 | 0               | 0               | 0               | 0               |
|        | 063     | Flexible Workforce            | 0               | 0               | 0               | 35              |
|        | 064     | Bus-Route Renters             | 0               | 0               | 0               | 766             |
|        | 065     | Learners & Earners            | 0               | 0               | 0               | 0               |
|        | 066     | Student Scene                 | 0               | 0               | 0               | 0               |
|        | U99     | Unclassified                  | 0               | 0               | 0               | 197             |
|        |         | Total                         | 5,834           | 8,020           | 32,621          | 237,247         |

## **20 Minute Walktime and Drivetime Mosaic Type Visualisation**