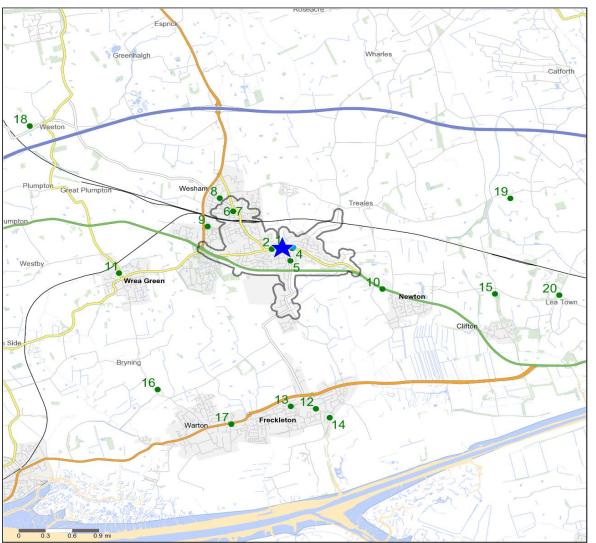

## **Competitor Map and Report**

Source: CGA 2018

## **Competitor Map**

Copyright Experian Ltd, HERE 2017. Ordnance Survey © Crown copyright 2017

| 🛨 Site | Star Pubs | Pubs |  |
|--------|-----------|------|--|

## **Top 20 Nearest Competitors**

| Order | Outlet Name                       | Operator                     | Walktime From Site (Minutes) | Drivetime from<br>Site (Minutes) |
|-------|-----------------------------------|------------------------------|------------------------------|----------------------------------|
| 1     | Queens Hotel, PR 4 2AA            | Star Pubs & Bars             | 0.0                          | 0.0                              |
| 2     | Swan Hotel, PR 4 2AJ              | Trust Inns                   | 2.4                          | 0.9                              |
| 3     | Stables Bar, PR 4 2ZA             | Independent Free             | 2.7                          | 0.6                              |
| 4     | Black Horse Hotel, PR 4 2YA       | Star Pubs & Bars             | 3.3                          | 0.6                              |
| 5     | Top House, PR 4 2SQ               | Admiral Taverns Ltd          | 4.8                          | 1.0                              |
| 6     | Royal Oak Hotel, PR 4 3BL         | Ei Group                     | 16.9                         | 4.0                              |
| 7     | Stanley Arms, PR 4 3BL            | Independent Free             | 16.9                         | 4.0                              |
| 8     | Lane Ends Hotel, PR 4 3DH         | Trust Inns                   | 21.4                         | 4.4                              |
| 9     | Kingfisher Tavern, PR 4 2DZ       | JW Lees                      | 25.1                         | 3.8                              |
| 10    | Bell & Bottle, PR 4 3RJ           | Marston's                    | 26.9                         | 2.9                              |
| 11    | Grapes Hotel, PR 4 2PH            | Greene King                  | 41.0                         | 6.8                              |
| 12    | Coach & Horses Hotel, PR 4<br>1PD | Punch Pub Company            | 50.7                         | 6.1                              |
| 13    | Plough Hotel, PR 4 1XA            | Star Pubs & Bars             | 50.7                         | 6.7                              |
| 14    | Ship Inn, PR 4 1HA                | Star Pubs & Bars             | 51.6                         | 6.3                              |
| 15    | Windmill Tavern, PR 4 0YE         | Provincial Hotels & Inns Ltd | 56.1                         | 6.4                              |
| 16    | Birley Arms Hotel, PR 4 1TN       | Punch Pub Company            | 58.5                         | 8.5                              |
| 17    | Clifton Arms, PR 4 1AD            | Ei Group                     | 61.5                         | 7.6                              |
| 18    | Eagle & Child, PR 4 3NB           | Star Pubs & Bars             | 71.8                         | 9.0                              |
| 19    | Hand & Dagger, PR 4 0SA           | Admiral Taverns Ltd          | 91.4                         | 8.7                              |
| 20    | Smiths Arms, PR 4 0RP             | Thwaites                     | 99.5                         | 8.7                              |