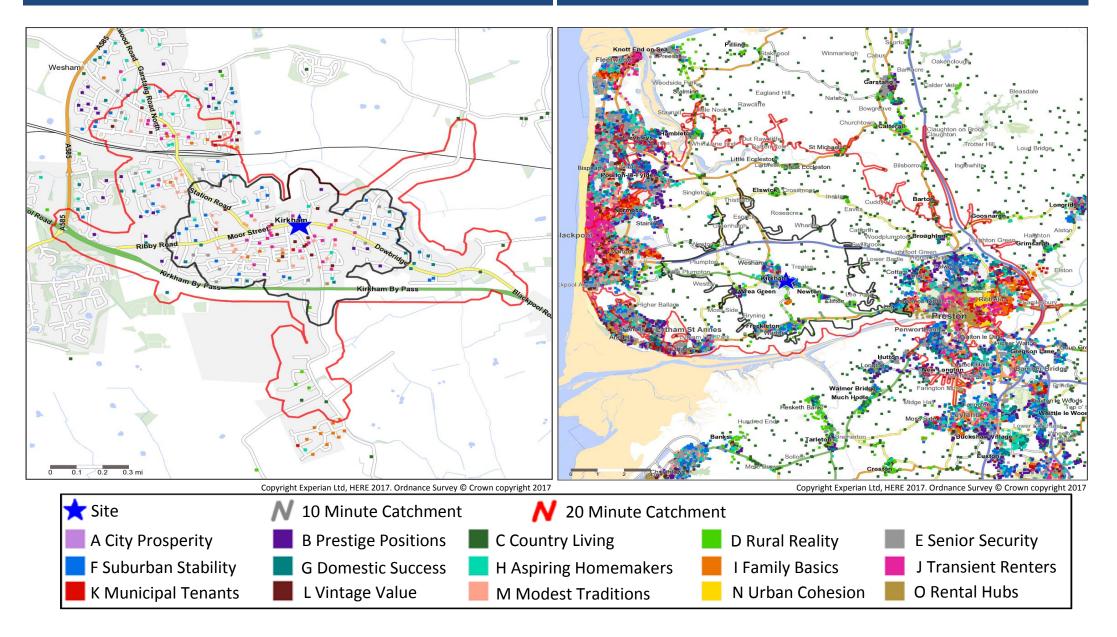

## **Catchment Mosaic Groups**

## Mosaic Groups in 10 and 20 Minute WT Catchment Areas

## Mosaic Groups in 10 and 20 Minute DT Catchment Area