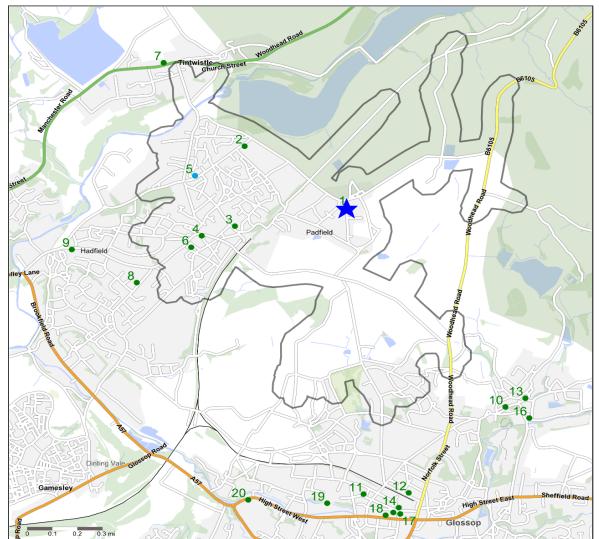

## **Competitor Map and Report**

Source: CGA 2018

### **Competitor Map**

Copyright Experian Ltd, HERE 2017. Ordnance Survey © Crown copyright 2017

| ★ Site Star Pubs | Pubs |  |
|------------------|------|--|
|------------------|------|--|

### **Top 20 Nearest Competitors**

| Order | Outlet Name                                   | Operator                   | Walktime From Site (Minutes) | Drivetime from<br>Site (Minutes) |
|-------|-----------------------------------------------|----------------------------|------------------------------|----------------------------------|
| 1     | Peels Arms, SK13 1EX                          | Star Pubs & Bars           | 0.0                          | 0.0                              |
| 2     | Victoria Inn, SK13 1HE                        | Unknown                    | 10.6                         | 2.4                              |
| 3     | Palatine Hotel, SK13 1AA                      | Robinsons                  | 12.4                         | 2.5                              |
| 4     | Anchor Inn, SK13 1NR                          | Punch Pub Company          | 15.1                         | 2.7                              |
| 5     | New Lamp, SK13 1BY                            | Star Pubs & Bars           | 15.4                         | 3.2                              |
| 6     | Spinners Arms, SK13 2DP                       | *Other Small Retail Groups | 16.0                         | 3.1                              |
| 7     | Old Oak Inn, SK13 1LJ                         | *Other Small Retail Groups | 21.4                         | 3.9                              |
| 8     | Chieftain, SK13 2DT                           | Hydes Anvil                | 22.0                         | 4.1                              |
| 9     | Pear Tree Inn, SK13 1PY                       | Thwaites                   | 26.0                         | 4.6                              |
| 10    | Bulls Head, SK13 7RN                          | Robinsons                  | 27.2                         | 4.3                              |
| 11    | Friendship, SK13 7AE                          | Unknown                    | 27.5                         | 4.6                              |
| 12    | Star Inn, SK13 7DD                            | Punch Pub Company          | 27.5                         | 4.9                              |
| 13    | Wheatsheaf, SK13 7RS                          | Admiral Taverns Ltd        | 28.1                         | 4.6                              |
| 14    | Hurricanes Sports And<br>Lounge Bar, SK13 7AG | Independent Free           | 28.4                         | 4.8                              |
| 15    | Moon & Sixpence, SK13 7AA                     | *Other Small Retail Groups | 28.7                         | 4.9                              |
| 16    | Queens Arms Hotel, SK13<br>7RZ                | *Other Small Retail Groups | 29.3                         | 4.8                              |
| 17    | Norfolk Arms, SK13 8BP                        | Holt                       | 29.3                         | 5.3                              |
| 18    | Corner Cupboard, SK13 8BH                     | Thwaites                   | 29.9                         | 5.1                              |
| 19    | Wrens Nest, SK13 8GN                          | Mitchells & Butlers        | 32.0                         | 6.0                              |
| 20    | Grapes Inn, SK13 8EP                          | Independent Free           | 34.4                         | 6.5                              |