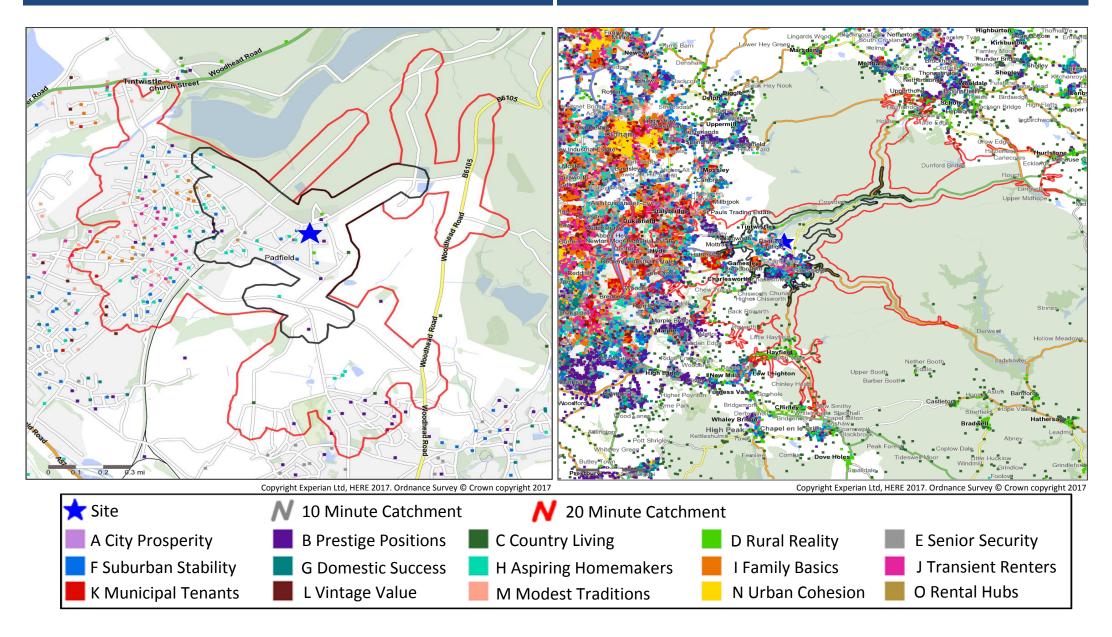

### Mosaic Groups in 10 and 20 Minute WT Catchment Areas

### Mosaic Groups in 10 and 20 Minute DT Catchment Area

# **Adults 18+ by Mosaic Type in Each Catchment**

|       |         |                       | 10 Minute  | 20 Minute  | 10 Minute  | 20 Minute  |
|-------|---------|-----------------------|------------|------------|------------|------------|
|       |         |                       | WT         | WT         | DT         | DT         |
| Mos   | aic Tyn | e Profile             | Catchment  | Catchment  | Catchment  | Catchment  |
| IVIUS | aic Typ | e Floille             | Adults 18+ | Adults 18+ | Adults 18+ | Adults 18+ |
|       | A01     | World-Class Wealth    | 0          | 0          | 0          | 0          |
|       | A02     | Uptown Elite          | 0          | 0          | 0          | 0          |
|       | A03     | Penthouse Chic        | 0          | 0          | 0          | 0          |
|       | A04     | Metro High-Flyers     | 0          | 0          | 0          | 0          |
|       | B05     | Premium Fortunes      | 0          | 5          | 18         | 47         |
|       | B06     | Diamond Days          | 0          | 73         | 184        | 807        |
|       | B07     | Alpha Families        | 1          | 142        | 641        | 1,743      |
|       | B08     | Bank of Mum and Dad   | 10         | 94         | 1,133      | 2,564      |
|       | B09     | Empty-Nest Adventure  | 111        | 247        | 1,509      | 3,683      |
|       | C10     | Wealthy Landowners    | 20         | 50         | 189        | 1,499      |
|       | C11     | Rural Vogue           | 0          | 1          | 24         | 125        |
|       | C12     | Scattered Homesteads  | 0          | 0          | 11         | 316        |
|       | C13     | Village Retirement    | 0          | 0          | 65         | 1,063      |
|       | D14     | Satellite Settlers    | 27         | 31         | 439        | 2,984      |
|       | D15     | Local Focus           | 0          | 0          | 0          | 798        |
|       | D16     | Outlying Seniors      | 0          | 0          | 0          | 631        |
|       | D17     | Far-Flung Outposts    | 0          | 0          | 0          | 0          |
|       | E18     | Legacy Elders         | 0          | 17         | 754        | 1,343      |
|       | E19     | Bungalow Heaven       | 0          | 21         | 304        | 1,831      |
|       | E20     | Classic Grandparents  | 5          | 21         | 130        | 6,129      |
|       | E21     | Solo Retirees         | 0          | 0          | 362        | 3,400      |
|       | F22     | Boomerang Boarders    | 0          | 22         | 1,098      | 3,834      |
|       | F23     | Family Ties           | 0          | 0          | 240        | 1,591      |
|       | F24     | Fledgling Free        | 2          | 106        | 642        | 1,554      |
|       | F25     | Dependable Me         | 203        | 547        | 1,705      | 4,922      |
|       | G26     | Cafés and Catchments  | 0          | 0          | 0          | 11         |
|       | G27     | Thriving Independence | 28         | 34         | 527        | 1,302      |
|       | G28     | Modern Parents        | 3          | 63         | 1,544      | 2,747      |
|       | G29     | Mid-Career Convention | 16         | 213        | 1,707      | 2,982      |
|       | H30     | Primary Ambitions     | 48         | 163        | 475        | 2,330      |
|       | H31     | Affordable Fringe     | 0          | 0          | 173        | 3,355      |
|       | H32     | First-Rung Futures    | 112        | 461        | 2,276      | 5,565      |
|       | H33     | Contemporary Starts   | 117        | 157        | 282        | 1,545      |
|       | H34     | New Foundations       | 0          | 17         | 26         | 125        |
|       | H35     | Flying Solo           | 71         | 122        | 798        | 993        |
|       |         |                       |            |            |            |            |

|       |        |                               | 10 Minute<br>WT | 20 Minute<br>WT | 10 Minute<br>DT | 20 Minute<br>DT |
|-------|--------|-------------------------------|-----------------|-----------------|-----------------|-----------------|
|       |        | - m                           | Catchment       | Catchment       | Catchment       | Catchment       |
| Mosai | с Туре | Profile                       | Adults 18+      | Adults 18+      | Adults 18+      | Adults 18+      |
|       | 136    | Solid Economy                 | 26              | 80              | 127             | 586             |
|       | 137    | <b>Budget Generations</b>     | 0               | 213             | 448             | 1,333           |
|       | 138    | Economical Families           | 0               | 23              | 179             | 5,325           |
|       | 139    | Families on a Budget          | 56              | 191             | 1,022           | 4,670           |
|       | J40    | Value Rentals                 | 0               | 18              | 228             | 1,899           |
|       | J41    | Youthful Endeavours           | 0               | 0               | 6               | 608             |
|       | J42    | Midlife Renters               | 129             | 891             | 3,014           | 6,503           |
|       | J43    | Renting Rooms                 | 0               | 0               | 144             | 4,022           |
|       | K44    | Inner City Stalwarts          | 0               | 0               | 0               | 0               |
|       | K45    | City Diversity                | 0               | 0               | 0               | 0               |
|       | K46    | High Rise Residents           | 0               | 0               | 0               | 380             |
|       | K47    | Single Essentials             | 0               | 0               | 163             | 1,578           |
|       | K48    | Mature Workers                | 0               | 120             | 1,831           | 6,001           |
|       | L49    | Flatlet Seniors               | 0               | 0               | 50              | 1,979           |
|       | L50    | Pocket Pensions               | 0               | 1               | 520             | 2,112           |
|       | L51    | <b>Retirement Communities</b> | 0               | 28              | 199             | 491             |
|       | L52    | Estate Veterans               | 0               | 113             | 932             | 2,774           |
|       | L53    | Seasoned Survivors            | 0               | 18              | 144             | 2,124           |
|       | M54    | Down-to-Earth Owners          | 0               | 18              | 118             | 928             |
|       | M55    | Back with the Folks           | 0               | 57              | 595             | 2,994           |
|       | M56    | Self Supporters               | 9               | 443             | 2,090           | 9,167           |
|       | N57    | Community Elders              | 0               | 0               | 0               | 25              |
|       | N58    | Culture & Comfort             | 0               | 0               | 0               | 55              |
|       | N59    | Large Family Living           | 0               | 0               | 0               | 1,607           |
|       | N60    | Ageing Access                 | 0               | 0               | 0               | 6               |
|       | 061    | Career Builders               | 0               | 0               | 0               | 28              |
|       | 062    | Central Pulse                 | 0               | 0               | 0               | 0               |
|       |        | Flexible Workforce            | 0               | 0               | 0               | 0               |
|       | 064    | Bus-Route Renters             | 15              | 86              | 558             | 1,749           |
|       | 065    | Learners & Earners            | 0               | 0               | 0               | 0               |
|       | 066    | Student Scene                 | 0               | 0               | 0               | 0               |
|       | U99    | Unclassified                  | 0               | 26              | 45              | 45              |
|       |        | Total                         | 1,009           | 4,933           | 29,669          | 120,808         |