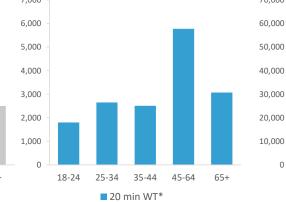

### **Catchment Summary - Lifeboat Inn Blackpool**

|                                     | Over GB Average                |            |                         |             |                     | *WT= Walktime  | e, **DT= Drivetime |
|-------------------------------------|--------------------------------|------------|-------------------------|-------------|---------------------|----------------|--------------------|
|                                     | Around GB Average              | Cat        | Catchment Size (Counts) |             |                     | lex vs GB Aver | age                |
|                                     | Under GB Average               | 10 min WT* | 20 min WT*              | 20 min DT** | 10 min WT*          | 20 min WT*     | 20 min DT**        |
|                                     | Population                     | 3,432      | 20,277                  | 219,483     | 65                  | 139            | 58                 |
|                                     |                                | -,         |                         | ,           | Population & Adults |                |                    |
|                                     | Adults 18+                     | 2,681      | 15,800                  | 176,106     | 62                  | 88             | 59                 |
|                                     | Competition Pubs               | 20         | 95                      | 245         | 133                 | 297            | 68                 |
|                                     | Adults 18+ per Competition Pub | 134        | 166                     | 719         | 16                  | 20             | 87                 |
|                                     | % Adults Likely to Drink       | 79.4%      | 80.5%                   | 82.9%       | 96                  | 98             | 101                |
|                                     |                                |            |                         |             |                     |                |                    |
|                                     | Low                            | 14.7%      | 6.8%                    | 20.4%       | 57                  | 27             | 80                 |
| Affluence                           | Medium                         | 40.8%      | 60.2%                   | 57.4%       | 104                 | 153            | 146                |
|                                     | High                           | 28.3%      | 25.2%                   | 19.5%       | 84                  | 75             | 58                 |
| Affluence does not include Not Priv | ate Households                 |            |                         |             |                     |                |                    |
|                                     | 18-24                          | 327        | 1,798                   | 14,175      | 117                 | 109            | 80                 |
|                                     | 25-34                          | 418        | 2,646                   | 24,699      | 92                  | 98             | 85                 |
| Age Profile                         | 35-44                          | 424        | 2,507                   | 24,052      | 96                  | 96             | 85                 |
|                                     | 45-64                          | 1,083      | 5,779                   | 61,207      | 123                 | 112            | 109                |
|                                     | 65+                            | 429        | 3,070                   | 51,973      | 65                  | 79             | 124                |