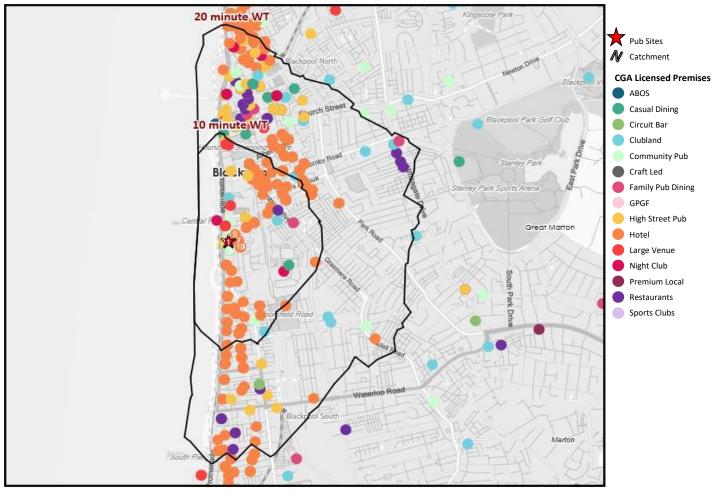

# CGA Summary - Lifeboat Inn Blackpool

Nearest 20 Pubs

| Ref. | Name                        | Postcode | Operator         | Segment           | Distance (miles) |
|------|-----------------------------|----------|------------------|-------------------|------------------|
| 1    | Ma Kellys                   | FY 1 5BW | Independent Free | Family Pub Dining | 0.0              |
| 2    | Gaiety Bar                  | FY 1 5BQ | Independent Free | High Street Pub   | 0.0              |
| 3    | Blackpool Philharmonic Club | FY 1 5BL | Independent Free | Clubland          | 0.0              |
| 3    | C Fresh                     | FY 1 5BL | Independent Free | Restaurants       | 0.0              |
| 3    | Sports Bar                  | FY 1 5BL | Independent Free | Community Pub     | 0.0              |
| 6    | Ardwick                     | FY 1 5AD | Amber Taverns    | Community Pub     | 0.0              |
| 7    | Appleton House              | FY 1 5BG | Independent Free | Hotel             | 0.0              |
| 7    | Aberford Hotel              | FY 1 5BG | Independent Free | Hotel             | 0.0              |
| 9    | Stage Door Hotel            | FY 1 5BP | Independent Free | Hotel             | 0.0              |
| 10   | Kirkstead Hotel             | FY 1 5BN | Independent Free | Hotel             | 0.1              |
| 10   | Hound Dog Hotel             | FY 1 5BN | Independent Free | Hotel             | 0.1              |
| 10   | Anviens Guest House         | FY 1 5BN | Independent Free | Hotel             | 0.1              |
| 10   | Gleneagles Hotel            | FY 1 5BN | Independent Free | Hotel             | 0.1              |
| 10   | Lyndene Guest House         | FY 1 5BN | Independent Free | Hotel             | 0.1              |
| 10   | Green Mount                 | FY 1 5BN | Independent Free | Hotel             | 0.1              |
| 10   | Newlands Hotel              | FY 1 5BN | Independent Free | Hotel             | 0.1              |
| 10   | Thistle Dhu Guest House     | FY 1 5BN | Independent Free | Hotel             | 0.1              |
| 10   | New Milton                  | FY 1 5BN | Independent Free | Hotel             | 0.1              |
| 10   | Lyndale Hotel               | FY 1 5BN | Independent Free | Hotel             | 0.1              |
| 10   | Clifton House               | FY 1 5BN | Independent Free | Hotel             | 0.1              |

© 2023 CACI Limited and all other applicable third party notices can be foun

| Categor          | У                                                                                                                                                                                                                                                                    | Explanation                                                                                                                                                                                                |                                                                                                                                                                                                                                                                                                                                                                                                                                |                                                                                                                                                                                                 |                                                                                                                                                                                                                           |  |  |  |
|------------------|----------------------------------------------------------------------------------------------------------------------------------------------------------------------------------------------------------------------------------------------------------------------|------------------------------------------------------------------------------------------------------------------------------------------------------------------------------------------------------------|--------------------------------------------------------------------------------------------------------------------------------------------------------------------------------------------------------------------------------------------------------------------------------------------------------------------------------------------------------------------------------------------------------------------------------|-------------------------------------------------------------------------------------------------------------------------------------------------------------------------------------------------|---------------------------------------------------------------------------------------------------------------------------------------------------------------------------------------------------------------------------|--|--|--|
| opulat           | ion                                                                                                                                                                                                                                                                  | The population count within                                                                                                                                                                                | n the specified catchment                                                                                                                                                                                                                                                                                                                                                                                                      |                                                                                                                                                                                                 |                                                                                                                                                                                                                           |  |  |  |
| iender           |                                                                                                                                                                                                                                                                      | Counts of Males and Femal                                                                                                                                                                                  | es within the specified catchm                                                                                                                                                                                                                                                                                                                                                                                                 | ent                                                                                                                                                                                             |                                                                                                                                                                                                                           |  |  |  |
|                  |                                                                                                                                                                                                                                                                      | CACI calculates disposable i<br>Essential outgoings are: Tax                                                                                                                                               | Affluence is based on the disposable income level of the group relative to its age level.<br>CACI calculates disposable income as gross income minus essential outgoings.<br>Essential outgoings are: Tax & national insurance contributions, Food & clothing costs, Mortgage & rents, Council tax,<br>utilities, water & structural insurance, Childcare, student loans and pensions contributions, and Travel to work costs. |                                                                                                                                                                                                 |                                                                                                                                                                                                                           |  |  |  |
| ffluen           | ce                                                                                                                                                                                                                                                                   |                                                                                                                                                                                                            | y Polaris Plus segments which                                                                                                                                                                                                                                                                                                                                                                                                  | are classified as Low                                                                                                                                                                           |                                                                                                                                                                                                                           |  |  |  |
|                  |                                                                                                                                                                                                                                                                      | Polaris Plus Segments: 1.1,<br>Medium: Count of populati                                                                                                                                                   | 2.1, 3.1, 4.1, 5.1<br>on by Polaris Plus segments w                                                                                                                                                                                                                                                                                                                                                                            | hich are classified as Medium                                                                                                                                                                   |                                                                                                                                                                                                                           |  |  |  |
|                  |                                                                                                                                                                                                                                                                      | Polaris Plus Segments: 1.2,                                                                                                                                                                                |                                                                                                                                                                                                                                                                                                                                                                                                                                |                                                                                                                                                                                                 |                                                                                                                                                                                                                           |  |  |  |
|                  |                                                                                                                                                                                                                                                                      | •                                                                                                                                                                                                          | by Polaris Plus segments which                                                                                                                                                                                                                                                                                                                                                                                                 | are classified as High                                                                                                                                                                          |                                                                                                                                                                                                                           |  |  |  |
| Age Pro          | file                                                                                                                                                                                                                                                                 | Polaris Plus Segments: 1.3,                                                                                                                                                                                |                                                                                                                                                                                                                                                                                                                                                                                                                                |                                                                                                                                                                                                 |                                                                                                                                                                                                                           |  |  |  |
| Age PIO          | lile                                                                                                                                                                                                                                                                 | Counts of residents by Age<br>Current year estimates, CA                                                                                                                                                   | CI Up to date demographics. N                                                                                                                                                                                                                                                                                                                                                                                                  | umber of adults aged 16-74                                                                                                                                                                      |                                                                                                                                                                                                                           |  |  |  |
|                  |                                                                                                                                                                                                                                                                      | Full-time: In full-time empl                                                                                                                                                                               |                                                                                                                                                                                                                                                                                                                                                                                                                                |                                                                                                                                                                                                 |                                                                                                                                                                                                                           |  |  |  |
|                  |                                                                                                                                                                                                                                                                      | Part-time: In part-time emp                                                                                                                                                                                | oloyment                                                                                                                                                                                                                                                                                                                                                                                                                       |                                                                                                                                                                                                 |                                                                                                                                                                                                                           |  |  |  |
| conom<br>16-74)  | ic Status                                                                                                                                                                                                                                                            | Self employed: In full-time                                                                                                                                                                                | or part-time employment, wit                                                                                                                                                                                                                                                                                                                                                                                                   | h or without employees                                                                                                                                                                          |                                                                                                                                                                                                                           |  |  |  |
| 10 / 1/          |                                                                                                                                                                                                                                                                      |                                                                                                                                                                                                            | , not currently working but are                                                                                                                                                                                                                                                                                                                                                                                                |                                                                                                                                                                                                 |                                                                                                                                                                                                                           |  |  |  |
|                  |                                                                                                                                                                                                                                                                      |                                                                                                                                                                                                            | retired from a working or profe                                                                                                                                                                                                                                                                                                                                                                                                |                                                                                                                                                                                                 |                                                                                                                                                                                                                           |  |  |  |
|                  |                                                                                                                                                                                                                                                                      |                                                                                                                                                                                                            | ick, disabled, looking after hon<br>between the target catchment                                                                                                                                                                                                                                                                                                                                                               | ne/family<br>area % and the GB base % for a                                                                                                                                                     | a set of variables. An index of                                                                                                                                                                                           |  |  |  |
|                  | GB Average                                                                                                                                                                                                                                                           | means the catchment area                                                                                                                                                                                   | is in line with GB. Less than 10                                                                                                                                                                                                                                                                                                                                                                                               | 0: there is a lower catchment a<br>catchment area for that partic                                                                                                                               | rea % than the GB. Greater th                                                                                                                                                                                             |  |  |  |
|                  | 3 Average                                                                                                                                                                                                                                                            | Index value is > 120                                                                                                                                                                                       |                                                                                                                                                                                                                                                                                                                                                                                                                                |                                                                                                                                                                                                 |                                                                                                                                                                                                                           |  |  |  |
|                  | GB Average                                                                                                                                                                                                                                                           | Index value is between 80 -                                                                                                                                                                                | 120                                                                                                                                                                                                                                                                                                                                                                                                                            |                                                                                                                                                                                                 |                                                                                                                                                                                                                           |  |  |  |
| Jnder G          | B Average                                                                                                                                                                                                                                                            | Index value is < 80                                                                                                                                                                                        | Polaris Segmentation                                                                                                                                                                                                                                                                                                                                                                                                           |                                                                                                                                                                                                 |                                                                                                                                                                                                                           |  |  |  |
|                  | Polaris is H                                                                                                                                                                                                                                                         | eineken's unique customer se                                                                                                                                                                               |                                                                                                                                                                                                                                                                                                                                                                                                                                | Lifestage, Energy Levels and D                                                                                                                                                                  | emand.                                                                                                                                                                                                                    |  |  |  |
|                  | 'Showing I Care'<br>Young Adults                                                                                                                                                                                                                                     | 'Showing I'm Cool'<br>Young Adults                                                                                                                                                                         | Midlife<br>'Parents'                                                                                                                                                                                                                                                                                                                                                                                                           | Midlife<br>'Carefree'                                                                                                                                                                           | Mature                                                                                                                                                                                                                    |  |  |  |
|                  | 18-34 year olds<br>Conscious choices on<br>sustainability and health                                                                                                                                                                                                 | 18-34 year olds<br>Looking good and<br>discovering what's new                                                                                                                                              | 35-54 year olds<br>Children under 12 at<br>home                                                                                                                                                                                                                                                                                                                                                                                | 35-54 year olds<br>No children under 12 at<br>home                                                                                                                                              | 55+ year olds                                                                                                                                                                                                             |  |  |  |
| Consumer Insight | "With the climate<br>catastrophe, impact of<br>Covid, the economic crisis,<br>it might seem a bit bleak<br>but I really believe by<br>making better choices,<br>we'll be looking after<br>ourselves and the planet."                                                 | "Whether it's drinks,<br>bands, restaurants or<br>memes, I like to be the<br>one that people look to<br>know exactly what's<br>going down. Nothing too<br>flashy as I still have the<br>rent to pay."      | "With work, chores and<br>getting the kids to where<br>they should be, life is all<br>go. When we finally get a<br>moment to ourselves,<br>we're looking to re-<br>energise and for<br>something a little bit less<br>ordinary and even<br>romantic"                                                                                                                                                                           | "Without the ties of<br>younger children at home,<br>we like spending quality<br>time with each other and<br>with friends, connecting<br>across drinks or a meal<br>and shedding life's cares." | "I'm comfortable with my<br>own choices and mostly<br>stick to what I know and<br>like.<br>Taste and quality are<br>important to me, and I<br>enjoy a couple of decent<br>beers or a few glasses of<br>good quality wine" |  |  |  |
| Product needs    | <ul> <li>Fits sustainability<br/>values</li> <li>Helps them stand out<br/>and be seen to be on<br/>trend</li> <li>Discovering new<br/>things</li> <li>Supports moderate<br/>calorie &amp; alcohol<br/>intake</li> <li>Energising</li> <li>Avoids bloating</li> </ul> | <ul> <li>Helps me look good,<br/>and be on trend</li> <li>Aids being part of the<br/>group</li> <li>Discovering new<br/>things</li> <li>Affordable</li> <li>Energising</li> <li>Avoids bloating</li> </ul> | <ul> <li>Helps me look good,<br/>and be on trend</li> <li>Discovering new<br/>things</li> <li>Supports moderate<br/>calorie &amp; alcohol<br/>intake</li> <li>Energising</li> <li>Being romantic</li> </ul>                                                                                                                                                                                                                    | <ul> <li>Tastes good and looks<br/>good</li> <li>Discovering new<br/>things</li> <li>Supports connecting<br/>with friends and<br/>family</li> <li>Enjoyable for longer</li> </ul>               | <ul> <li>Tastes great</li> <li>Good quality</li> <li>Helps me feel good</li> <li>Enjoyable for longer</li> </ul>                                                                                                          |  |  |  |
|                  |                                                                                                                                                                                                                                                                      |                                                                                                                                                                                                            | Licensed Premises                                                                                                                                                                                                                                                                                                                                                                                                              |                                                                                                                                                                                                 |                                                                                                                                                                                                                           |  |  |  |
| The da           | ita on the map and in the table                                                                                                                                                                                                                                      | e originates from CGA. They co                                                                                                                                                                             | , ,                                                                                                                                                                                                                                                                                                                                                                                                                            | nywhere with a liquor license, f                                                                                                                                                                | or example; hotels, sports, clu                                                                                                                                                                                           |  |  |  |
|                  |                                                                                                                                                                                                                                                                      |                                                                                                                                                                                                            | restaurants, pubs, etc.<br>Competition Pubs                                                                                                                                                                                                                                                                                                                                                                                    |                                                                                                                                                                                                 |                                                                                                                                                                                                                           |  |  |  |
| Comp             | etition Pubs are the following                                                                                                                                                                                                                                       | HUK Segments: Craft Led, Goo                                                                                                                                                                               |                                                                                                                                                                                                                                                                                                                                                                                                                                | e, High Street Pub, Circuit Bar,                                                                                                                                                                | Premium Local, Community P                                                                                                                                                                                                |  |  |  |
|                  |                                                                                                                                                                                                                                                                      | -                                                                                                                                                                                                          | Clubland, Family Pub Dining.                                                                                                                                                                                                                                                                                                                                                                                                   |                                                                                                                                                                                                 |                                                                                                                                                                                                                           |  |  |  |
|                  |                                                                                                                                                                                                                                                                      |                                                                                                                                                                                                            | Mobile data                                                                                                                                                                                                                                                                                                                                                                                                                    |                                                                                                                                                                                                 |                                                                                                                                                                                                                           |  |  |  |
|                  |                                                                                                                                                                                                                                                                      |                                                                                                                                                                                                            |                                                                                                                                                                                                                                                                                                                                                                                                                                | PS data and gives a better unde<br>rom within a 60m radius from 1                                                                                                                               |                                                                                                                                                                                                                           |  |  |  |
| Mobile           | likely to be                                                                                                                                                                                                                                                         | 5                                                                                                                                                                                                          | Acorn                                                                                                                                                                                                                                                                                                                                                                                                                          |                                                                                                                                                                                                 |                                                                                                                                                                                                                           |  |  |  |
| Mobile           | likely to be                                                                                                                                                                                                                                                         |                                                                                                                                                                                                            |                                                                                                                                                                                                                                                                                                                                                                                                                                |                                                                                                                                                                                                 |                                                                                                                                                                                                                           |  |  |  |
|                  |                                                                                                                                                                                                                                                                      | tation of the UK's population.                                                                                                                                                                             |                                                                                                                                                                                                                                                                                                                                                                                                                                | codes and neighbourhoods into                                                                                                                                                                   | 6 categories, 18 groups and                                                                                                                                                                                               |  |  |  |
| Acori            | n is a geodemographic segmer                                                                                                                                                                                                                                         |                                                                                                                                                                                                            | It segments households, posto<br>viour, it provides precise inforr                                                                                                                                                                                                                                                                                                                                                             | codes and neighbourhoods into<br>nation and an in-depth unders                                                                                                                                  |                                                                                                                                                                                                                           |  |  |  |
| Acori            | n is a geodemographic segmer                                                                                                                                                                                                                                         |                                                                                                                                                                                                            | It segments households, post                                                                                                                                                                                                                                                                                                                                                                                                   | -                                                                                                                                                                                               |                                                                                                                                                                                                                           |  |  |  |