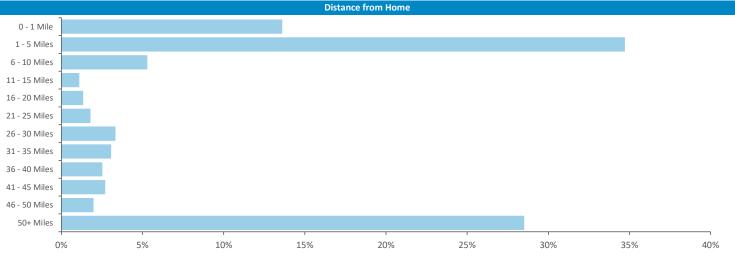

### Mobile Data Summary - Lifeboat Inn Blackpool

Seasonality of footfall from within 60m of the pub. Over 100 index indicates it is busier than average

Illustrates how far those seen within 60m of the pub have travelled from their home location to get there

Polaris profile of people passing within 60m of the pub, these represent the potential customers walking past the door

Powered by InSite