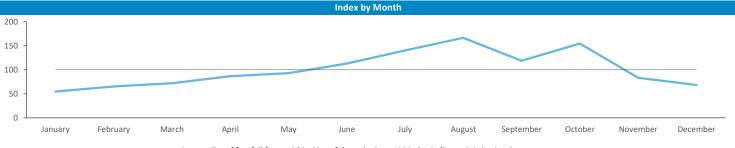

### Mobile Data Summary - Lifeboat Inn Blackpool

Seasonality of footfall from within 60m of the pub. Over 100 index indicates it is busier than average

Illustrates how far those seen within 60m of the pub have travelled from their home location to get there