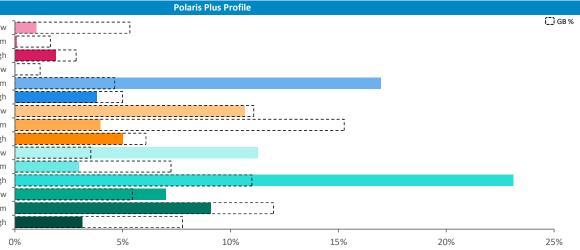

### Polaris Plus Profile by Catchment

|                                |            |               |             |                     | *WT= Walktime | e, **DT= Drivetim |
|--------------------------------|------------|---------------|-------------|---------------------|---------------|-------------------|
|                                | Р          | opulation Cou | nt          | Index vs GB average |               |                   |
| Polaris Plus Segment           | 10 min WT* | 20 min WT*    | 20 min DT** | 10 min WT*          | 20 min WT*    | 20 min DT**       |
| Young Adult - Showing I Care   |            |               |             |                     |               |                   |
|                                | 58         | 81            | 86          | 52                  | 12            | 1                 |
| Medium                         | 0          | 0             | 0           | 0                   | 0             | 0                 |
| High                           | 168        | 505           | 1,803       | 186                 | 95            | 30                |
| Young Adult - Showing I'm Cool |            |               |             |                     |               |                   |
|                                | 0          | 0             | 0           | 0                   | 0             | 0                 |
| Medium                         | 1,083      | 6,851         | 23,160      | 1,092               | 1,173         | 356               |
| High                           | 591        | 3,472         | 11,220      | 493                 | 491           | 142               |
| Midlife - Young Kids           |            |               |             |                     |               |                   |
| Low                            | 164        | 653           | 8,412       | 55                  | 37            | 43                |
| Medium                         | 11         | 948           | 17,002      | 3                   | 40            | 65                |
| High                           | 0          | 0             | 4,837       | 0                   | 0             | 51                |
| Midlife - Carefree             |            |               |             |                     |               |                   |
| Low                            | 140        | 195           | 3,953       |                     | 36            | 66                |
|                                | 0          | 1,697         | 40,216      | 0                   | 160           | 340               |
| High                           | 0          | 0             | 7,095       | 0                   | 0             | 37                |
| Mature                         |            |               |             |                     |               |                   |
| Low                            | 31         | 149           | 23,533      | 19                  | 16            | 225               |
| Medium                         | 0          | 15            | 20,772      | 0                   | 1             | 93                |
| High                           | 0          | 0             | 9,452       | 0                   | 0             | 57                |
| Not Private Households         | 435        | 1,234         | 4,565       | 1,128               | 543           | 180               |
| Total                          | 2,681      | 15,800        | 176,106     |                     |               |                   |