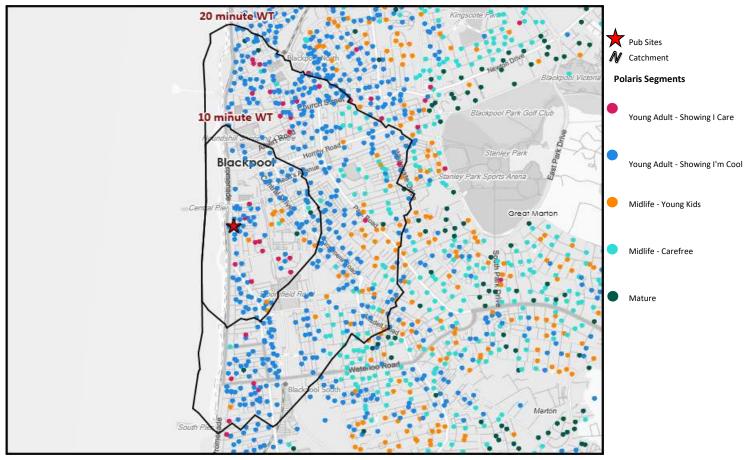

# Polaris Summary - Lifeboat Inn Blackpool

|                       |                                      |            |             |            | *WT= Walktime | , **DT= Drivetime |
|-----------------------|--------------------------------------|------------|-------------|------------|---------------|-------------------|
|                       | Population Count Index vs GB average |            |             |            |               |                   |
|                       | 10 min WT*                           | 20 min WT* | 20 min DT** | 10 min WT* | 20 min WT*    | 20 min DT**       |
|                       |                                      |            |             |            |               |                   |
| It - Showing I Care   | 226                                  | 586        | 1,889       | 94         | 42            | 12                |
| It - Showing I'm Cool | 1 674                                | 10 222     | 2/ 200      | 670        | 710           | 212               |

Polaris Profile by Catchment

| Toung Adult - Showing Thi Cool | 1,074 | 10,525 | 54,560  | 075   | /10 | 212 |
|--------------------------------|-------|--------|---------|-------|-----|-----|
| Midlife - Young Kids           | 175   | 1,601  | 30,251  | 21    | 32  | 55  |
| Midlife - Carefree             | 140   | 1,892  | 51,264  | 25    | 57  | 138 |
| Mature                         | 31    | 164    | 53,757  | 4     | 4   | 109 |
| Not Private Households         | 435   | 1,234  | 4,565   | 1,128 | 543 | 180 |
| Total                          | 2,681 | 15,800 | 176,106 |       |     |     |

**Polaris Segment** 

Young Adul