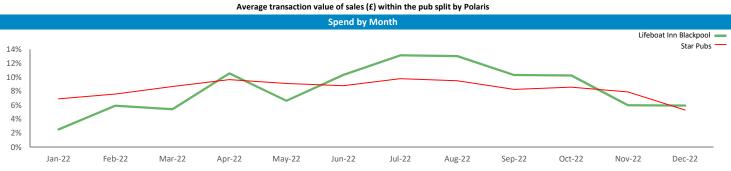

### Mobile Data Summary - Lifeboat Inn Blackpool

Seasonality of footfall from within 60m of the pub. Over 100 index indicates it is busier than average

Illustrates how far those seen within 60m of the pub have travelled from their home location to get there