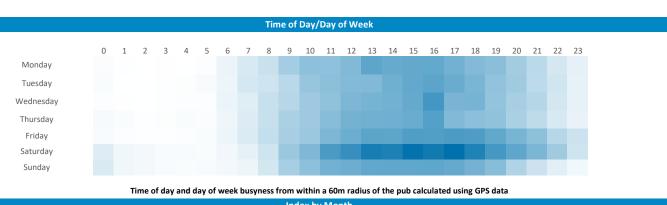

### Mobile Data Summary - Lifeboat Inn Blackpool

Seasonality of footfall from within 60m of the pub. Over 100 index indicates it is busier than average

Illustrates how far those seen within 60m of the pub have travelled from their home location to get there