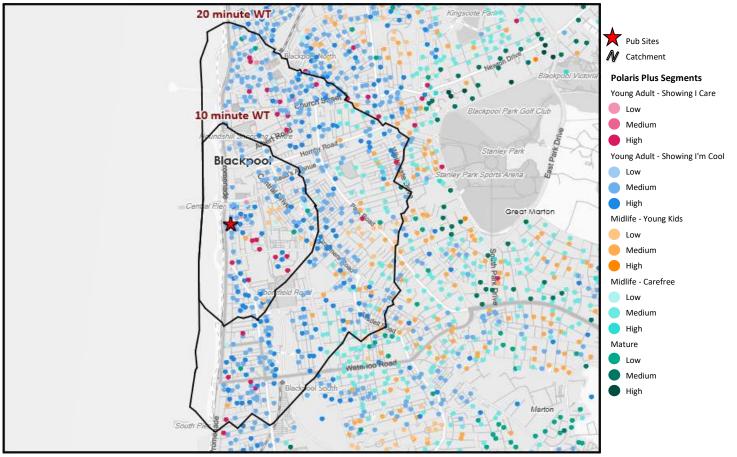

Polaris Profile by Catchment

| Toung Adult - Showing Thi Cool | 1,074 | 10,525 | 54,560  | 075   | /10 | 212 |
|--------------------------------|-------|--------|---------|-------|-----|-----|
| Midlife - Young Kids           | 175   | 1,601  | 30,251  | 21    | 32  | 55  |
| Midlife - Carefree             | 140   | 1,892  | 51,264  | 25    | 57  | 138 |
| Mature                         | 31    | 164    | 53,757  | 4     | 4   | 109 |
| Not Private Households         | 435   | 1,234  | 4,565   | 1,128 | 543 | 180 |
| Total                          | 2,681 | 15,800 | 176,106 |       |     |     |

**Polaris Segment** 

Young Adul

### Polaris Plus Profile by Catchment

|                                |            |               |             |                     | *WT= Walktime | e, **DT= Drivetim |
|--------------------------------|------------|---------------|-------------|---------------------|---------------|-------------------|
|                                | Р          | opulation Cou | nt          | Index vs GB average |               |                   |
| Polaris Plus Segment           | 10 min WT* | 20 min WT*    | 20 min DT** | 10 min WT*          | 20 min WT*    | 20 min DT**       |
| Young Adult - Showing I Care   |            |               |             |                     |               |                   |
|                                | 58         | 81            | 86          | 52                  | 12            | 1                 |
| Medium                         | 0          | 0             | 0           | 0                   | 0             | 0                 |
| High                           | 168        | 505           | 1,803       | 186                 | 95            | 30                |
| Young Adult - Showing I'm Cool |            |               |             |                     |               |                   |
|                                | 0          | 0             | 0           | 0                   | 0             | 0                 |
| Medium                         | 1,083      | 6,851         | 23,160      | 1,092               | 1,173         | 356               |
| High                           | 591        | 3,472         | 11,220      | 493                 | 491           | 142               |
| Midlife - Young Kids           |            |               |             |                     |               |                   |
| Low                            | 164        | 653           | 8,412       | 55                  | 37            | 43                |
| Medium                         | 11         | 948           | 17,002      | 3                   | 40            | 65                |
| High                           | 0          | 0             | 4,837       | 0                   | 0             | 51                |
| Midlife - Carefree             |            |               |             |                     |               |                   |
| Low                            | 140        | 195           | 3,953       |                     | 36            | 66                |
|                                | 0          | 1,697         | 40,216      | 0                   | 160           | 340               |
| High                           | 0          | 0             | 7,095       | 0                   | 0             | 37                |
| Mature                         |            |               |             |                     |               |                   |
| Low                            | 31         | 149           | 23,533      | 19                  | 16            | 225               |
| Medium                         | 0          | 15            | 20,772      | 0                   | 1             | 93                |
| High                           | 0          | 0             | 9,452       | 0                   | 0             | 57                |
| Not Private Households         | 435        | 1,234         | 4,565       | 1,128               | 543           | 180               |
| Total                          | 2,681      | 15,800        | 176,106     |                     |               |                   |