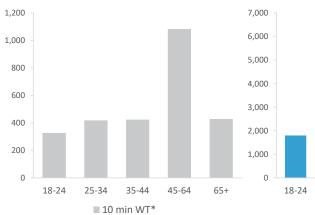

### **Catchment Summary - Lifeboat Inn Blackpool**

|                                     | Over GB Average                |            |                         |             |                     | *WT= Walktime  | e, **DT= Drivetime |
|-------------------------------------|--------------------------------|------------|-------------------------|-------------|---------------------|----------------|--------------------|
|                                     | Around GB Average              | Cat        | Catchment Size (Counts) |             |                     | lex vs GB Aver | age                |
|                                     | Under GB Average               | 10 min WT* | 20 min WT*              | 20 min DT** | 10 min WT*          | 20 min WT*     | 20 min DT**        |
|                                     | Population                     | 3,432      | 20,277                  | 219,483     | 65                  | 139            | 58                 |
|                                     |                                | -,         |                         | ,           | Population & Adults |                |                    |
|                                     | Adults 18+                     | 2,681      | 15,800                  | 176,106     | 62                  | 88             | 59                 |
|                                     | Competition Pubs               | 20         | 95                      | 245         | 133                 | 297            | 68                 |
|                                     | Adults 18+ per Competition Pub | 134        | 166                     | 719         | 16                  | 20             | 87                 |
|                                     | % Adults Likely to Drink       | 79.4%      | 80.5%                   | 82.9%       | 96                  | 98             | 101                |
|                                     |                                |            |                         |             |                     |                |                    |
|                                     | Low                            | 14.7%      | 6.8%                    | 20.4%       | 57                  | 27             | 80                 |
| Affluence                           | Medium                         | 40.8%      | 60.2%                   | 57.4%       | 104                 | 153            | 146                |
|                                     | High                           | 28.3%      | 25.2%                   | 19.5%       | 84                  | 75             | 58                 |
| Affluence does not include Not Priv | ate Households                 |            |                         |             |                     |                |                    |
|                                     | 18-24                          | 327        | 1,798                   | 14,175      | 117                 | 109            | 80                 |
|                                     | 25-34                          | 418        | 2,646                   | 24,699      | 92                  | 98             | 85                 |
| Age Profile                         | 35-44                          | 424        | 2,507                   | 24,052      | 96                  | 96             | 85                 |
|                                     | 45-64                          | 1,083      | 5,779                   | 61,207      | 123                 | 112            | 109                |
|                                     | 65+                            | 429        | 3,070                   | 51,973      | 65                  | 79             | 124                |