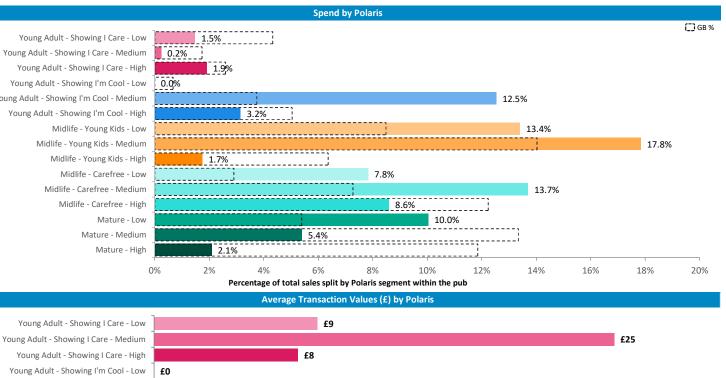

#### **Transactional Data Summary - Lifeboat Inn Blackpool**

Young Adult - Showing I Care - Low Young Adult - Showing I Care - Medium Young Adult - Showing I Care - High Young Adult - Showing I'm Cool - Low Young Adult - Showing I'm Cool - Medium Young Adult - Showing I'm Cool - High Midlife - Young Kids - Low Midlife - Young Kids - Medium Midlife - Young Kids - High Midlife - Carefree - Low Midlife - Carefree - Medium Midlife - Carefree - High

Young Adult - Showing I'm Cool - Medium

Young Adult - Showing I'm Cool - High

Midlife - Young Kids - Low

Midlife - Young Kids - High

Midlife - Carefree - Medium

Midlife - Carefree - Low

Midlife - Carefree - High

Mature - Low

Mature - High

£0

Mature - Medium

Midlife - Young Kids - Medium

£5 £10 £15

£20

£25

£9

£9

£9

£8

£8

£8

£8

£9

£9

£9

£8

£30