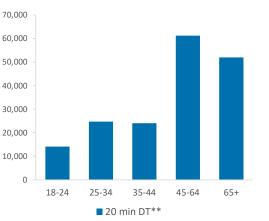

### **Catchment Summary - Lifeboat Inn Blackpool**

|                                     | Over GB Average                |            |                         |             |                     | *WT= Walktime  | e, **DT= Drivetime |
|-------------------------------------|--------------------------------|------------|-------------------------|-------------|---------------------|----------------|--------------------|
|                                     | Around GB Average              | Cat        | Catchment Size (Counts) |             |                     | lex vs GB Aver | age                |
|                                     | Under GB Average               | 10 min WT* | 20 min WT*              | 20 min DT** | 10 min WT*          | 20 min WT*     | 20 min DT**        |
|                                     | Population                     | 3,432      | 20,277                  | 219,483     | 65                  | 139            | 58                 |
|                                     |                                | -,         |                         | ,           | Population & Adults |                |                    |
|                                     | Adults 18+                     | 2,681      | 15,800                  | 176,106     | 62                  | 88             | 59                 |
|                                     | Competition Pubs               | 20         | 95                      | 245         | 133                 | 297            | 68                 |
|                                     | Adults 18+ per Competition Pub | 134        | 166                     | 719         | 16                  | 20             | 87                 |
|                                     | % Adults Likely to Drink       | 79.4%      | 80.5%                   | 82.9%       | 96                  | 98             | 101                |
|                                     |                                |            |                         |             |                     |                |                    |
|                                     | Low                            | 14.7%      | 6.8%                    | 20.4%       | 57                  | 27             | 80                 |
| Affluence                           | Medium                         | 40.8%      | 60.2%                   | 57.4%       | 104                 | 153            | 146                |
|                                     | High                           | 28.3%      | 25.2%                   | 19.5%       | 84                  | 75             | 58                 |
| Affluence does not include Not Priv | ate Households                 |            |                         |             |                     |                |                    |
|                                     | 18-24                          | 327        | 1,798                   | 14,175      | 117                 | 109            | 80                 |
|                                     | 25-34                          | 418        | 2,646                   | 24,699      | 92                  | 98             | 85                 |
| Age Profile                         | 35-44                          | 424        | 2,507                   | 24,052      | 96                  | 96             | 85                 |
|                                     | 45-64                          | 1,083      | 5,779                   | 61,207      | 123                 | 112            | 109                |
|                                     | 65+                            | 429        | 3,070                   | 51,973      | 65                  | 79             | 124                |