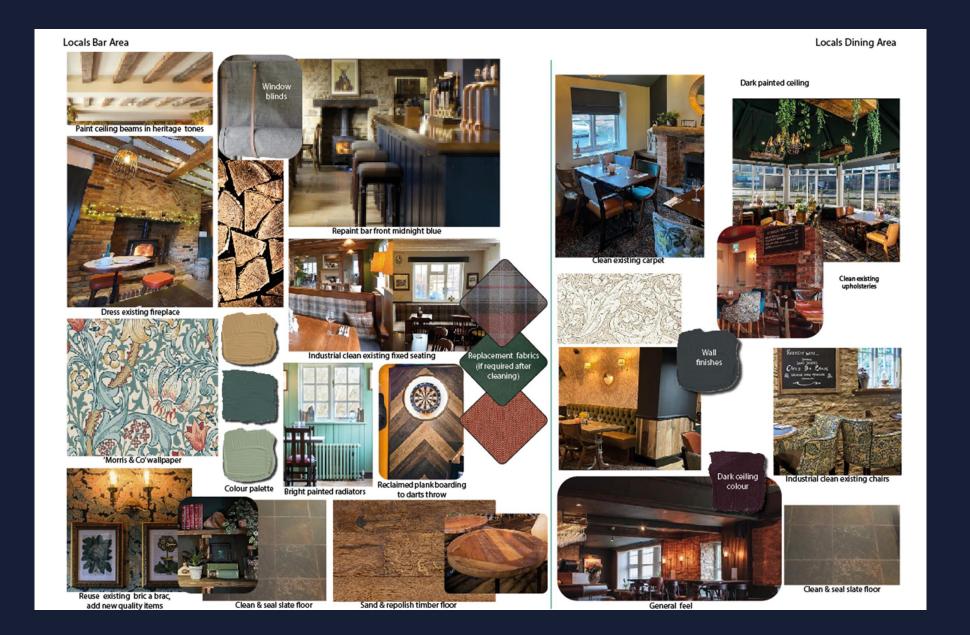

## **Internal Mood Board**

#### **Extensive refurbishment**

With an extensive refurbishment planned, The Light Dragoon will offer a superb destination food house, combining country inn charm. Internally, The Light Dragoon will maintain the essence of a country inn with its characterful oak beams and feature fireplaces. New bi-fold doors will allow better access to the improved external area.