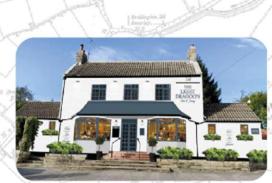

#### Stunning location

With its stunning central location in the attractive village of Etton, just a 20-minute drive from Beverley, the updated and refurbished The Light Dragoon will ooze curb appeal to the many affluent local residents and passing tourists, cyclists, and dog walkers visiting the popular East Riding of Yorkshire. Both family and dog friendly, The Light Dragoon will become the destination food house with year-round appeal for those seeking good quality, locally sourced fare.

#### Taps full of potential

This outstanding pub in a highly sought-after location is capable of becoming the go-to pub in the area. Given the uplift in outdoor seating, taking the overall covers to 233, The Light Dragoon will have enhanced all-year-round appeal. The Light Dragoon offers a great opportunity for a proven food operator with chef experience looking to make this the area's go-to eatery of choice..