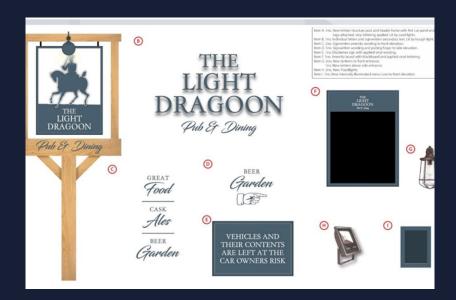

Externally, the pub will receive new signage & lighting, enhancing the kerb appeal and appealing to the passing trade. The garden will also receive new furniture.

#### Signage and external area

The pub exterior, lighting and signage will benefit from a full redecoration. The transformation will enhance site visibility, highlight the pub's offering and complement the new look of the interior.

Works will include:

- Full redecoration only
- New signage
- New signwriting & planting
- New external furniture (Star First)
- Insulate gable walls
- Deweed all areas.
- Scrape patio
- New loose planting
- Powerwash
- New furniture