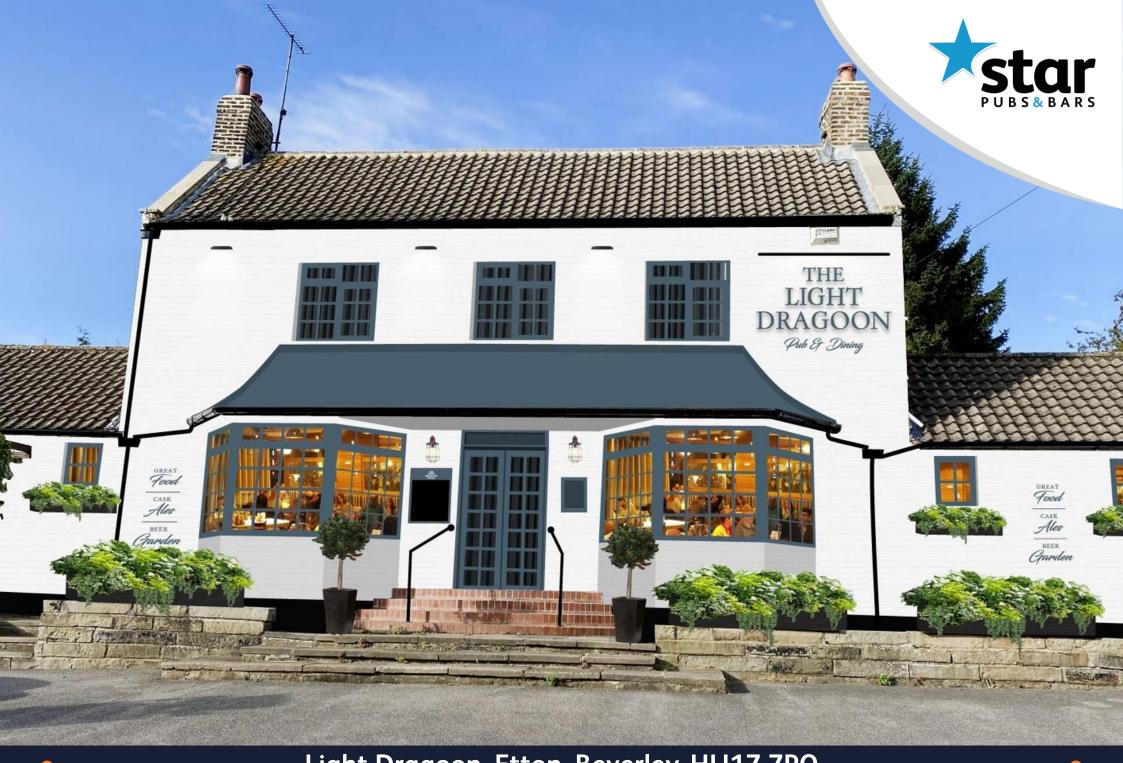

#### **Extensive refurbishment**

With an extensive refurbishment planned, The Light Dragoon will offer a superb destination food house, combining country inn charm. Internally, The Light Dragoon will maintain the essence of a country inn with its characterful oak beams and feature fireplaces. New bi-fold doors will allow better access to the improved external area.

Externally, the pub will receive new signage & lighting, enhancing the kerb appeal and appealing to the passing trade. The garden will also receive new furniture.

#### Stunning location

With its stunning central location in the attractive village of Etton, just a 20-minute drive from Beverley, the updated and refurbished The Light Dragoon will ooze curb appeal to the many affluent local residents and passing tourists, cyclists, and dog walkers visiting the popular East Riding of Yorkshire. Both family and dog friendly, The Light Dragoon will become the destination food house with year-round appeal for those seeking good quality, locally sourced fare.

#### Taps full of potential

This outstanding pub in a highly sought-after location is capable of becoming the go-to pub in the area. Given the uplift in outdoor seating, taking the overall covers to 233, The Light Dragoon will have enhanced all-year-round appeal. The Light Dragoon offers a great opportunity for a proven food operator with chef experience looking to make this the area's go-to eatery of choice..