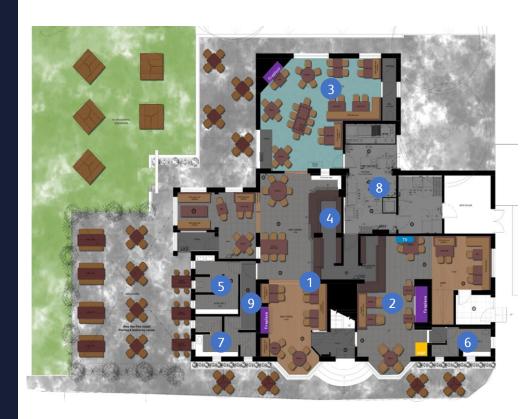

### Floor Plans & Finishes

- General Trading Areas
  - Full redecoration only
  - Repair/hack off plaster to damp walls
  - Hack off plaster / add panelling
  - New signage
  - New signwriting & planting
  - Clean all upholsteries and floor finishes
  - Retain all light fittings
- 2 Locals / Dining Bar
  - Full redecoration
  - Clean all furniture
  - Industrial clean all surfaces & upholsteries
  - Industrial clean tiled floor
  - clean & polish timber floor
  - Repair ceiling
- 3 Dining Area
  - Clean existing carpet
  - Full redecoration
  - Polish all timber
  - Clean all furniture
  - Clean all upholsteries

## Floor Plans & Finishes

- 4 Bar Servery
  - Rejuvinate bar surfaces only
  - Redecorate walls
- 5 Gents WC 1
  - Industrial clean
  - Redecorate
  - Remastic sanitary ware
- 6 Gents WC 2
  - Industrial clean
  - Redecorate
  - Remastic sanitary ware
- 7 Female WC
  - Industrial clean
  - Remove all damp walls
  - Redecorate
  - Remastic sanitary ware
  - New mirrors
- 8 Kitchen
  - New altro flooring
  - Redecorate
  - New layout as per Lloyds layout
- 9 Toilet Corridor
  - Full redecoration