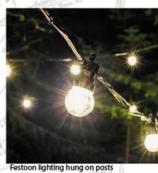

#### Signage and external area

The pub exterior, lighting and signage will benefit from a full redecoration. The transformation will enhance site visibility, highlight the pub's offering and complement the new look of the interior.

Works will include:

- Full redecoration only
- New signage
- New signwriting & planting
- New external furniture (Star First)
- Insulate gable walls
- Deweed all areas.
- Scrape patio
- New loose planting
- Powerwash
- New furniture