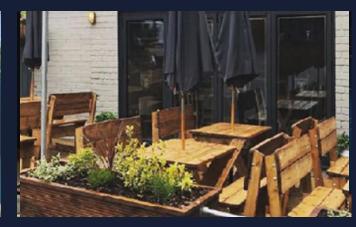

## **External Mood Board**

Redecorate existing toilets

Industrial clean existing

Dark painted cubicle doors

Garden Works

#### Signage and external area

The pub exterior, lighting and signage will benefit from a full redecoration. The transformation will enhance site visibility, highlight the pub's offering and complement the new look of the interior.

Works will include:

- Full redecoration only
- New signage
- New signwriting & planting
- New external furniture (Star First)
- Insulate gable walls
- Deweed all areas.
- Scrape patio
- New loose planting
- Powerwash
- New furniture