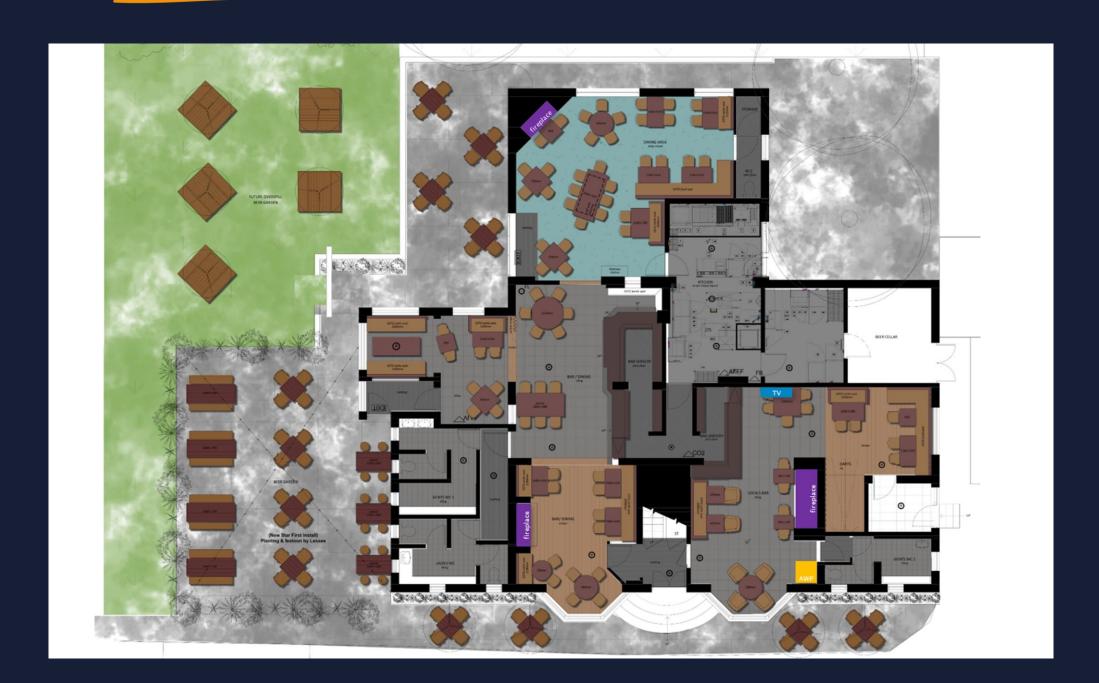

# Rendered Floor Plan

### Floor Plans & Finishes

- General Trading Areas
  - Full redecoration only
  - Repair/hack off plaster to damp walls
  - Hack off plaster / add panelling
  - New signage
  - New signwriting & planting
  - Clean all upholsteries and floor finishes
  - Retain all light fittings
- 2 Locals / Dining Bar
  - Full redecoration
  - Clean all furniture
  - Industrial clean all surfaces & upholsteries
  - Industrial clean tiled floor
  - clean & polish timber floor
  - Repair ceiling
- 3 Dining Area
  - Clean existing carpet
  - Full redecoration
  - Polish all timber
  - Clean all furniture
  - Clean all upholsteries

## Floor Plans & Finishes

- 4 Bar Servery
  - Rejuvinate bar surfaces only
  - Redecorate walls
- 5 Gents WC 1
  - Industrial clean
  - Redecorate
  - Remastic sanitary ware
- 6 Gents WC 2
  - Industrial clean
  - Redecorate
  - Remastic sanitary ware
- 7 Female WC
  - Industrial clean
  - Remove all damp walls
  - Redecorate
  - Remastic sanitary ware
  - New mirrors
- 8 Kitchen
  - New altro flooring
  - Redecorate
  - New layout as per Lloyds layout
- 9 Toilet Corridor
  - Full redecoration