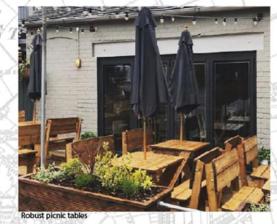

Works will include:

- Full redecoration only
- New signage
- New signwriting & planting
- New external furniture (Star First)
- Insulate gable walls
- Deweed all areas.
- Scrape patio
- New loose planting
- Powerwash
- New furniture