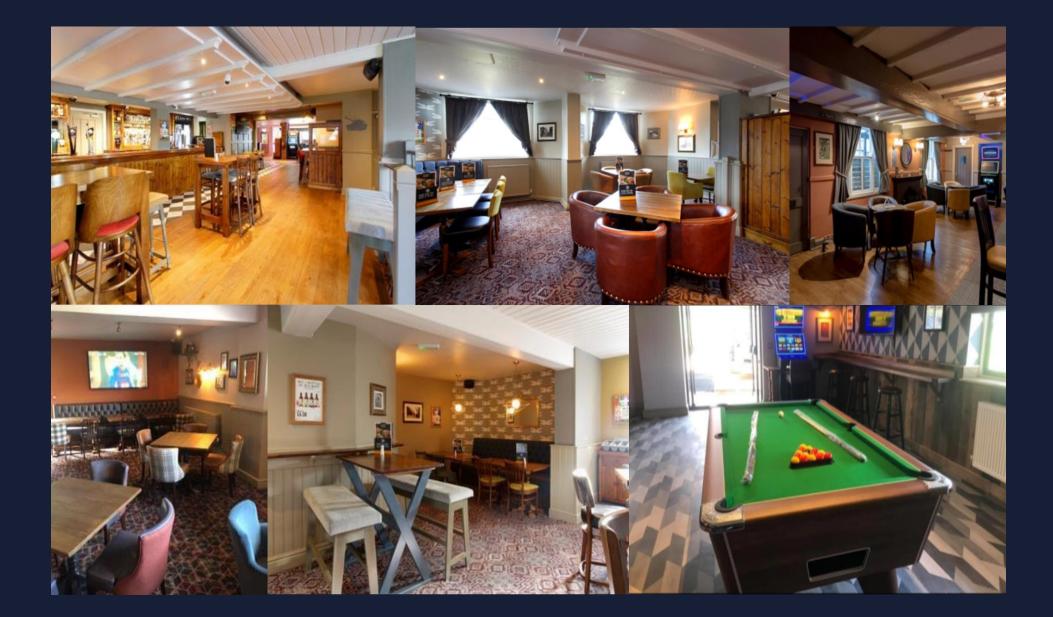

# Internal Mood Board

### 1 Games Area

2

3

### New karndean flooring

- New Heineken branded pool table (subject to availability)
- New feature darts wall
- New 55" TV

#### Snug Area

- New mid-height fixed seating
- Recover existing fixed seating
- New Heineken branded mid-height table
- New karndean flooring

#### Function Room

- Feature wallpaper
- Paint existing ceiling timbers
- Small selection of new chairs and allowance for new table tops
- 1No. new TV
- Decorations where required
- Patch repair the carpet