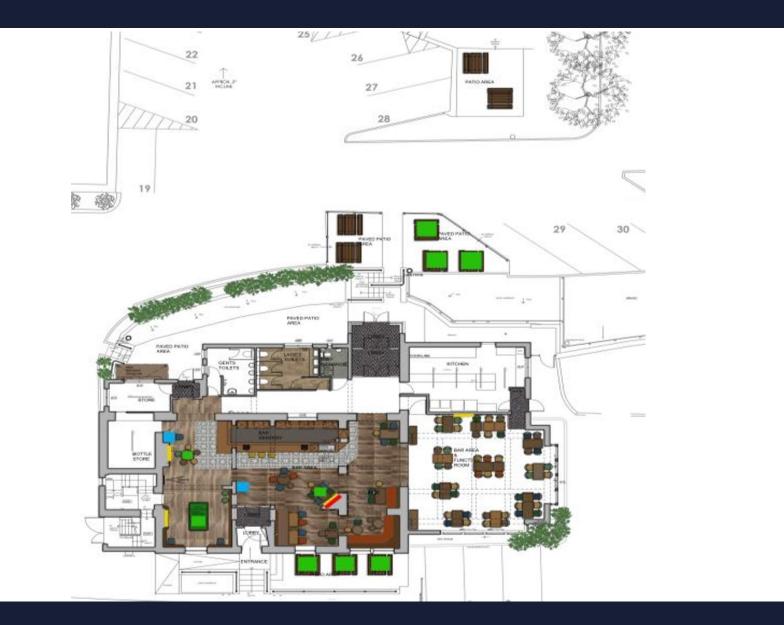

unity





#### **Target Customers**

When refurbished, the Whitakers Arms will appeal to a very broad spectrum of customers, including:

- All local customer groups, with various zones created throughout.
- Sports fans looking for a nice pub to watch live games & events.
- Passing trade from the high street at the weekends

#### Offer

When refurbished, the Whitakers Arms will offer:

- Competitively priced draught lagers, beers and ciders with the best brands on the market
- An excellent, value food offer
- A simple coffee offer.
- Live sports with Sky & BT, pool, darts, dominoes as well as, quizzes, charity fundraisers and live entertainment.

# Internal Mood Board





# Internal Mood Board





## Internal Mood Board





### **External Mood Board**





## **Rendered Floor Plan**





### Floor Plans & Finishes

### 1 Games Area

2

3

### New karndean flooring

- New Heineken branded pool table (subject to availability)
- New feature darts wall
- New 55" TV

#### Snug Area

- New mid-height fixed seating
- Recover existing fixed seating
- New Heineken branded mid-height table
- New karndean flooring

#### Function Room

- Feature wallpaper
- Paint existing ceiling timbers
- Small selection of new chairs and allowance for new table tops
- 1No. new TV
- Decorations where required
- Patch repair the carpet





### Floor Plans & Finishes

### 4 Bar Servery

5

#### New vinyl flooring

- 2No. new double bottle coolers
- Adapt back bar
- Strip, stain and polish the back and front bar.

#### Snug Area

- This kit is to replace and supplement what is already in place
- New