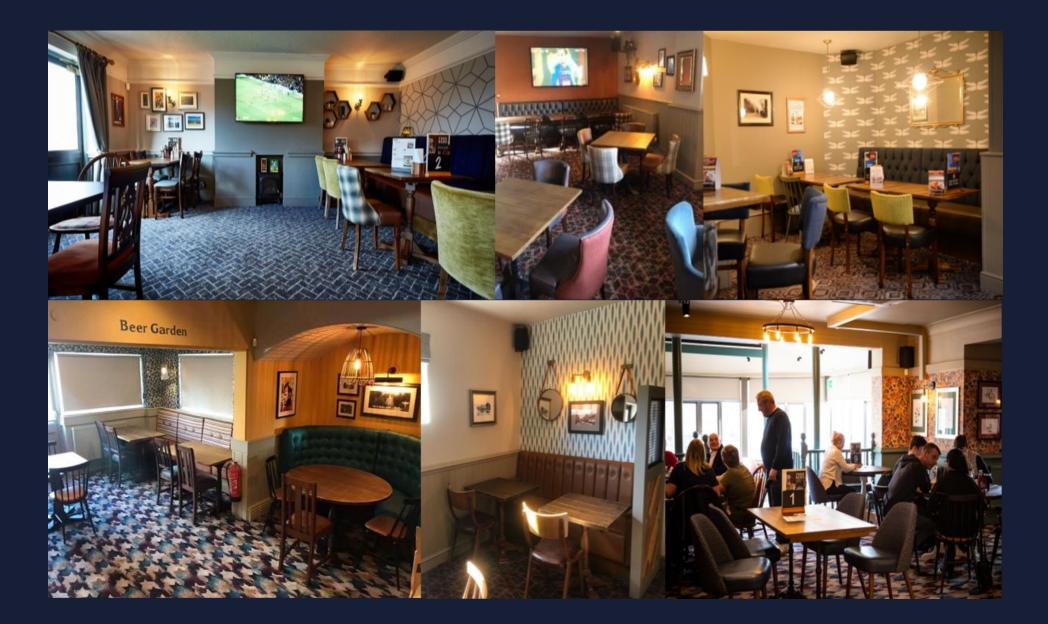

ing your own ideas and flair to make the most of this great opportunity.

## About the Opportunity





#### **Target Customers**

When refurbished, the Whitakers Arms will appeal to a very broad spectrum of customers, including:

- All local customer groups, with various zones created throughout.
- Sports fans looking for a nice pub to watch live games & events.
- Passing trade from the high street at the weekends

#### Offer

When refurbished, the Whitakers Arms will offer:

- Competitively priced draught lagers, beers and ciders with the best brands on the market
- An excellent, value food offer
- A simple coffee offer.
- Live sports with Sky & BT, pool, darts, dominoes as well as, quizzes, charity fundraisers and live entertainment.

# Internal Mood Board





# Internal Mood Board





## Internal Mood Board





### **External Mood Board**





## **Rendered Floor Plan**





### Floor Plans & Finishes

### 1 Games Area

2

3

### New karndean flooring

- New Heineken branded pool table (subject to availability)
- New feature darts wall
- New 55" TV

#### Snug Area

- New mid-height fixed seating
- Recover existing fixed seating
- New Heineken branded mid-height table
- New karndean flooring

#### Function Room

- Feature wallpaper
- Paint existing ceiling timbers
- Small selection of new chairs and allowance for new table tops
- 1No. new TV
- Decorations where required
- Patch repair the carpet





### Floor Plans & Finishes

### 4 Bar Servery

5

#### New vinyl flooring

- 2No. new double bottle coolers
- Adapt back bar
- Strip, stain and polish the back and front