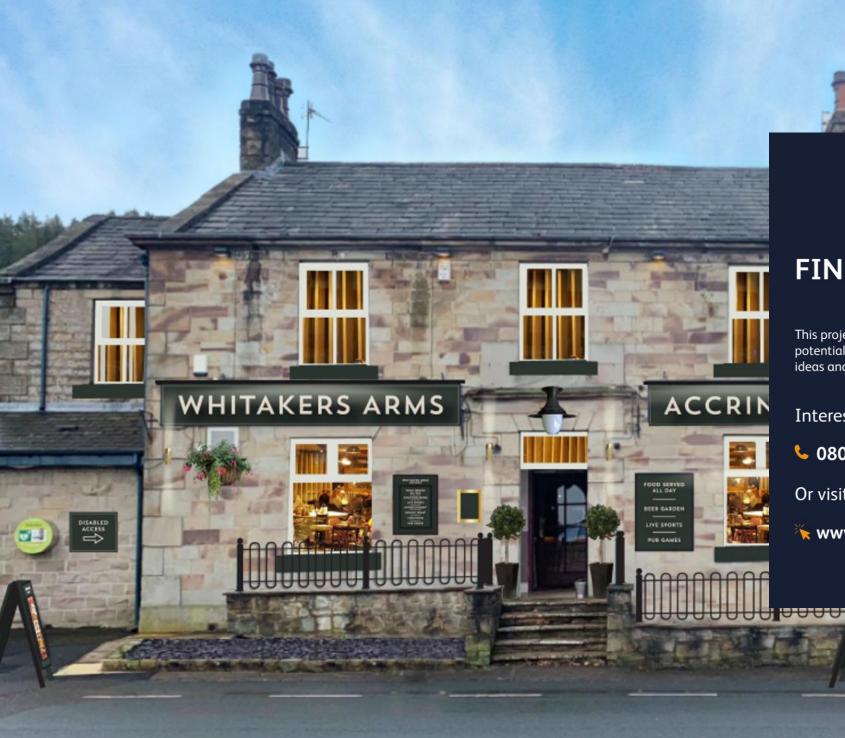

The Whitakers Arms, Burnley Road, Accrington, BB5 6HG

#### **Exceptional location**

The Whitakers Arms is located in Accrington. Accrington is situated midway between Burnley and Blackburn and is an old thriving market town. The town was famed for building the hardest/densest building bricks in the world which were used in the Empire State Building. Whilst the pub is located right in the middle of the town centre amongst the shops, there is only one competitor pub within a ten-minute walk.

# FIND OUT MORE

This project will significantly enhance the business's potential and we would ike to see you bring your own ideas and flair to make the most of this great opportunity.

Interested? Call us today.