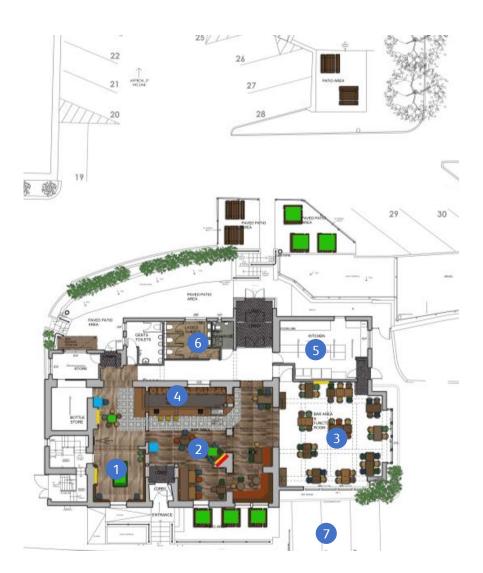

## **Rendered Floor Plan**

### Floor Plans & Finishes

### 1 Games Area

2

3

### New karndean flooring

- New Heineken branded pool table (subject to availability)
- New feature darts wall
- New 55" TV

#### Snug Area

- New mid-height fixed seating
- Recover existing fixed seating
- New Heineken branded mid-height table
- New karndean flooring

#### Function Room

- Feature wallpaper
- Paint existing ceiling timbers
- Small selection of new chairs and allowance for new table tops
- 1No. new TV
- Decorations where required
- Patch repair the carpet

### 4 Bar Servery

5

#### New vinyl flooring

- 2No. new double bottle coolers
- Adapt back bar
- Strip, stain and polish the back and front bar.

#### Snug Area

- This kit is to replace and supplement what is already in place
- New pass through dishwasher
- 2No. new undercounter fridges and 2No. new undercounter freezers
- 1No. upright freezer
- New wall mounted grease pack unit
- New ambient gantry
- New microwave
- New 1No. electric twin pan fryer and 1No. electric single pan fryer
- New electric griddle
- New rise and fall grill
- New convection oven
- 4No, new assorted sized benches
- 2No. new wall shelves

### Floor Plans & Finishes

6

- New decorations in all toilets
- Clean flooring in gents & replace flooring in ladies and accessible toilets
- New lighting in all toilets
- New cistern boarding in gents
- New ventilation fans in all toilets

#### 7 General

- White lining car park
- Pot hole repairs
- New light fittings
- New office in first floor
- Decoration, carpets and fully fitted kitchen and bathroom in the living accommodation
- New tills
- New CCTV
- New wi-fi throughout the pub
- Repairs to window frames
- Curtains and blinds where specfied