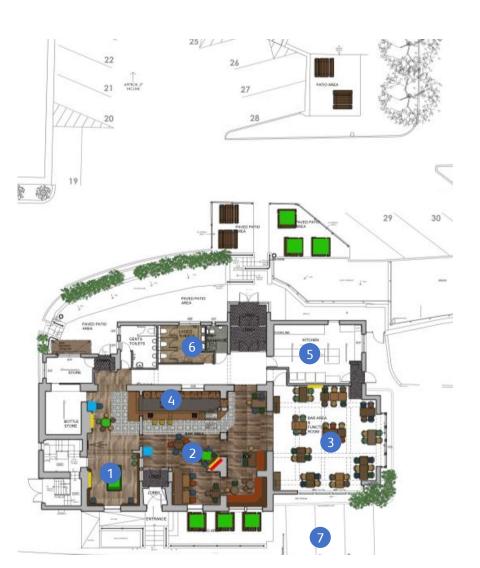

### 1 Games Area

2

3

### New karndean flooring

- New Heineken branded pool table (subject to availability)
- New feature darts wall
- New 55" TV

#### Snug Area

- New mid-height fixed seating
- Recover existing fixed seating
- New Heineken branded mid-height table
- New karndean flooring

#### Function Room

- Feature wallpaper
- Paint existing ceiling timbers
- Small selection of new chairs and allowance for new table tops
- 1No. new TV
- Decorations where required
- Patch repair the carpet

### 4 Bar Servery

5

#### New vinyl flooring

- 2No. new double bottle coolers
- Adapt back bar
- Strip, stain and polish the back and front bar.

#### Snug Area

- This kit is to replace and supplement what is already in place
- New pass through dishwasher
- 2No. new undercounter fridges and 2No. new undercounter freezers
- 1No. upright freezer
- New wall mounted grease pack unit
- New ambient gantry
- New microwave
- New 1No. electric twin pan fryer and 1No. electric single pan fryer
- New electric griddle
- New rise and fall grill
- New convection oven
- 4No, new assorted sized benches
- 2No. new wall shelves