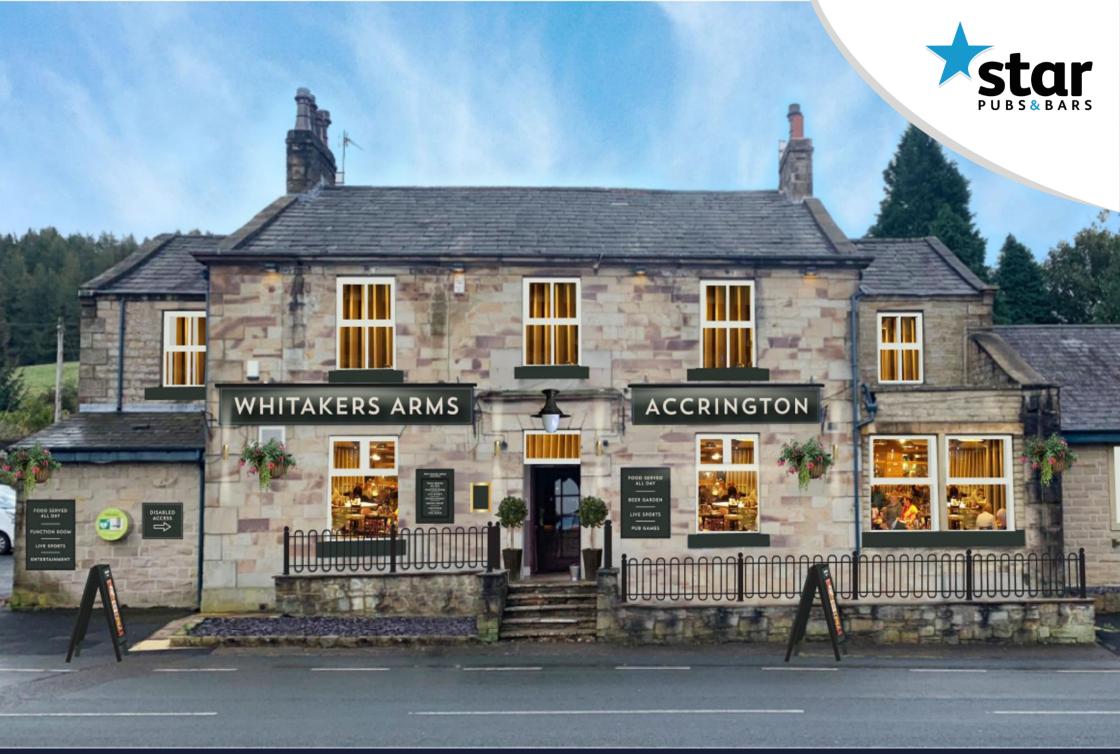

The Whitakers Arms, Burnley Road, Accrington, BB5 6HG

#### **Exceptional location**

The Whitakers Arms is located in Accrington. Accrington is situated midway between Burnley and Blackburn and is an old thriving market town. The town was famed for building the hardest/densest building bricks in the world which were used in the Empire State Building. Whilst the pub is located right in the middle of the town centre amongst the shops, there is only one competitor pub within a ten-minute walk.