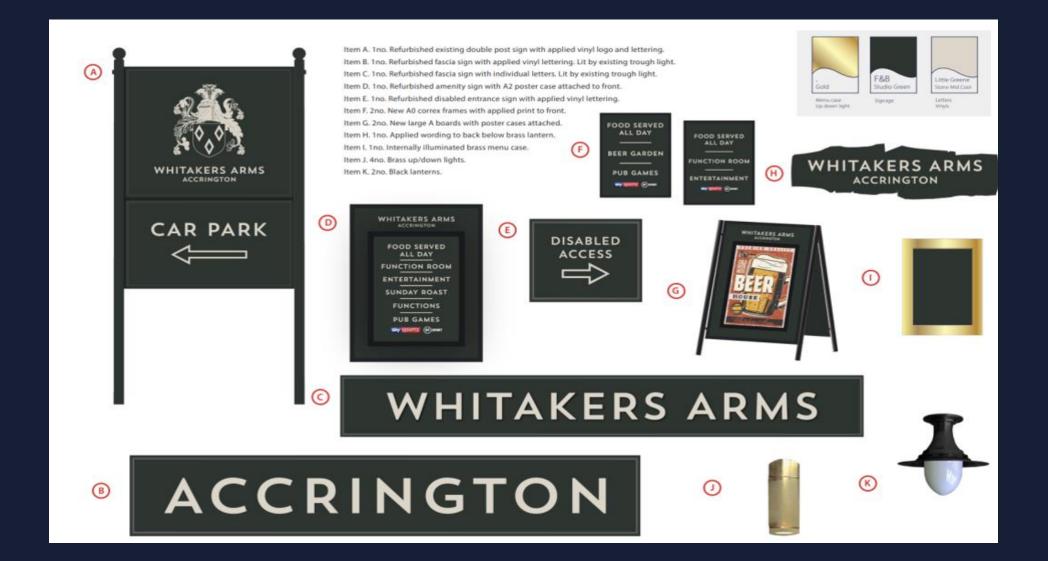

## **External Refurbishment**

#### Signage and external area

The pub exterior, lighting and signage will be refreshed to position it as an attractive community pub. The transformation will enhance site visibility, highlight the pub's offering and complement the new look of the interior.

Works will include:

- New signage & lighting
- New A0 correx boards
- New branded Heineken benches
- New planters and planting
- New bin store
- New smoking shelter to the rear
- External decorations to previously painted areas
- Picket fence to rear drinking area
- Jet wash and repoint the paved area to the rear