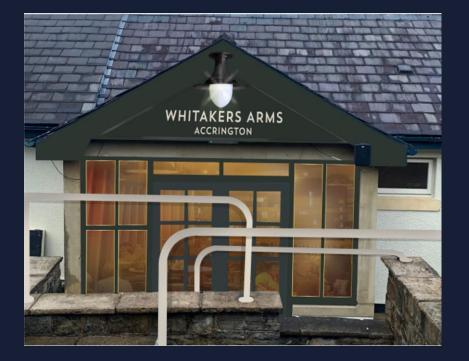

## **External Refurbishment**

#### Signage and external area

The pub exterior, lighting and signage will be refreshed to position it as an attractive community pub. The transformation will enhance site visibility, highlight the pub's offering and complement the new look of the interior.

Works will include:

- New signage & lighting
- New A0 correx boards
- New branded Heineken benches
- New planters and planting
- New bin store
- New smoking shelter to the rear
- External decorations to previously painted areas
- Picket fence to rear drinking area
- Jet wash and repoint the paved area to the rear