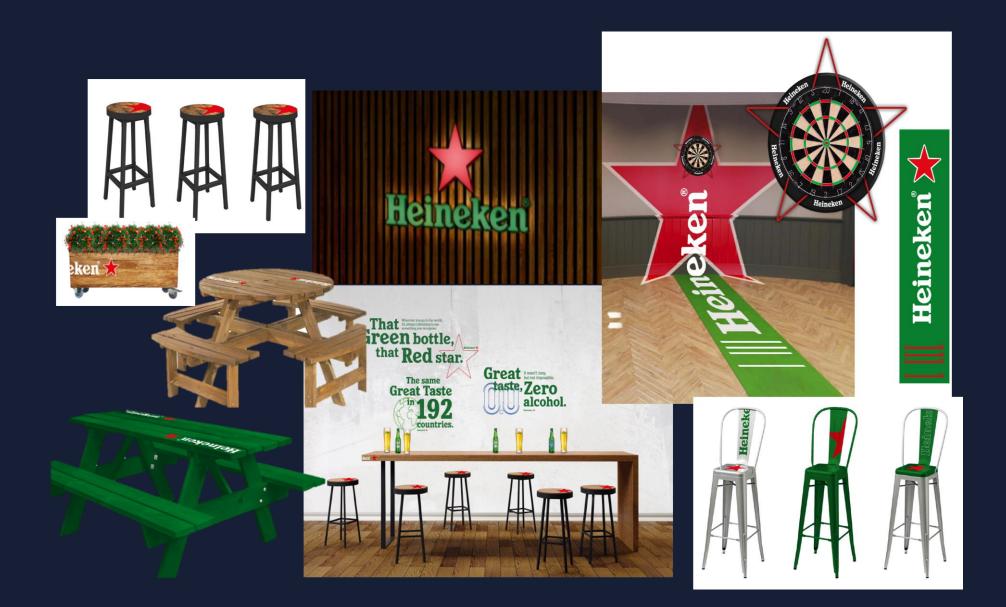

### **External Mood Board**

#### Signage and external area

The pub exterior, lighting and signage will be refreshed to position it as an attractive community pub. The transformation will enhance site visibility, highlight the pub's offering and complement the new look of the interior.

Works will include:

- New signage & lighting
- New A0 correx boards
- New branded Heineken benches
- New planters and planting
- New bin store
- New smoking shelter to the rear
- External decorations to previously painted areas
- Picket fence to rear drinking area
- Jet wash and repoint the paved area to the rear