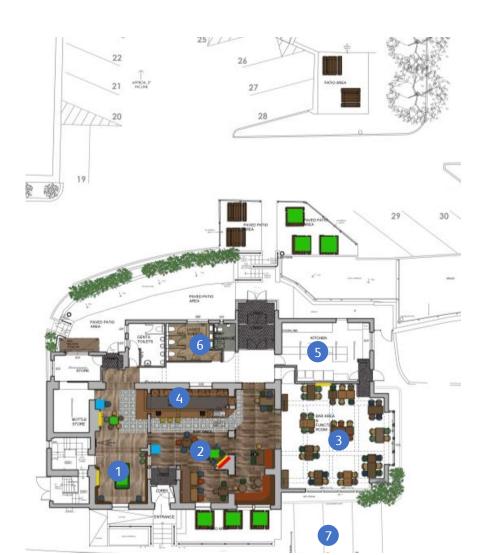

### Floor Plans & Finishes

6

- New decorations in all toilets
- Clean flooring in gents & replace flooring in ladies and accessible toilets
- New lighting in all toilets
- New cistern boarding in gents
- New ventilation fans in all toilets

#### 7 General

- White lining car park
- Pot hole repairs
- New light fittings
- New office in first floor
- Decoration, carpets and fully fitted kitchen and bathroom in the living accommodation
- New tills
- New CCTV
- New wi-fi throughout the pub
- Repairs to window frames
- Curtains and blinds where specfied