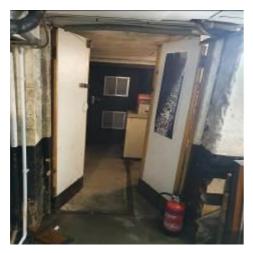

| Item  | Location            | Description                                                                                               | Condition<br>Yr0                                           | Condition<br>Re-inspection<br>No 1 | Condition<br>Re-inspection<br>No 2 | Condition<br>Re-inspection<br>No 3 |
|-------|---------------------|-----------------------------------------------------------------------------------------------------------|------------------------------------------------------------|------------------------------------|------------------------------------|------------------------------------|
|       |                     |                                                                                                           |                                                            |                                    |                                    |                                    |
| 2.0   | BASEMENT            | -                                                                                                         | Photos 52-75                                               |                                    |                                    |                                    |
| 2.1   | Cellar areas        |                                                                                                           |                                                            |                                    |                                    |                                    |
| 2.1.1 | Timber<br>staircase | Timber staircase directly accessible<br>from bar servery with metal<br>handrail affixed to adjacent wall. | 2<br>Steep. Discoloured.                                   |                                    |                                    |                                    |
| 2.1.2 | Door                | Flush faced timber door at ground floor level giving access to staircase.                                 | 2                                                          |                                    |                                    |                                    |
| 2.1.3 | Doors 2             | Double timber panelled doors to bottom of drop.                                                           | 1-2<br>Deterioration to doors and framing at low<br>level. |                                    |                                    |                                    |
| 2.1.4 | Doors 3             | Double doors within main cellar.                                                                          | 2                                                          |                                    |                                    |                                    |
| 2.1.5 | Doors 4             | Flush faced undersized timber door giving access to boiler room within cellar areas                       | 2                                                          |                                    |                                    |                                    |
| 2.1.6 | Curtains            | Drop down heavy duty curtains to<br>bottom of staircase replacing door<br>fitting.                        | 2<br>See F.R.A                                             |                                    |                                    |                                    |
| 2.1.7 | Ceiling             | Suspended ceiling around lightweight metal frame within main beer cellar area.                            | 2<br>Dated / discoloured. Complete.                        |                                    |                                    |                                    |
| 2.1.8 | Ceiling 2           | Insulation board affixed to<br>underside of ceiling within drinks<br>mixer room.                          | 1-2<br>See F.R.A                                           |                                    |                                    |                                    |