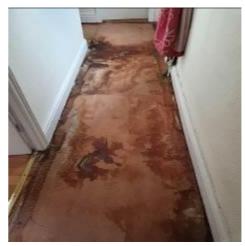

| Item  | Location     | Description                                                                                                                                                                                                                                                                                                            | Condition<br>Yr0                                                                                                                                                                                                  | Condition<br>Re-inspection<br>No 1 | Condition<br>Re-inspection<br>No 2 | Condition<br>Re-inspection<br>No 3 |
|-------|--------------|------------------------------------------------------------------------------------------------------------------------------------------------------------------------------------------------------------------------------------------------------------------------------------------------------------------------|-------------------------------------------------------------------------------------------------------------------------------------------------------------------------------------------------------------------|------------------------------------|------------------------------------|------------------------------------|
| 1     | INTERNAL     | 1                                                                                                                                                                                                                                                                                                                      |                                                                                                                                                                                                                   |                                    |                                    |                                    |
| 1.0   | GROUND FLOOR | 2                                                                                                                                                                                                                                                                                                                      | Photos 1-51                                                                                                                                                                                                       |                                    |                                    |                                    |
| 1.1   |              | commodation; open plan bar<br>front and rear entrance lobby                                                                                                                                                                                                                                                            |                                                                                                                                                                                                                   |                                    |                                    |                                    |
| 1.1.1 | Ceiling      | In numerous sections where room<br>has been opened up and largely<br>overlaid in painted anaglypta and<br>painted boarding within rear lobby.                                                                                                                                                                          | 1-2<br>Damp penetration affecting ceiling<br>surfaces to left hand side beneath private<br>kitchen. Isolated unevenness. No<br>significant deflection or weakness.                                                |                                    |                                    |                                    |
| 1.1.2 | Walls        | Solid walls finished in vertical<br>timber panelling and fixed seating<br>with painted anaglypta and lining<br>paper above and below dado rails<br>to other parts of the room.<br>Exposed brickwork within rear<br>lobby. Painted anaglypta<br>throughout front entrance lobby.                                        | 1 to 2<br>Isolated high moisture readings to front<br>left hand corner of room over fixed<br>seating. No disrepair evident. High<br>readings to rear part of room around<br>doors to kitchen and ladies' toilets. |                                    |                                    |                                    |
| 1.1.3 | Floor        | Solid floor within front entrance<br>lobby overlaid in cord carpet.<br>Suspended timber floors overlaid<br>in timber, laminate and patterned<br>carpet to other parts of room.<br>Solid floor to rear where pool table<br>is located. Within the rear entrance<br>lobby the solid floor is overlaid in<br>cord carpet. | 2<br>Some undulation and unevenness but no<br>trip hazards. Coverings worn.                                                                                                                                       |                                    |                                    |                                    |