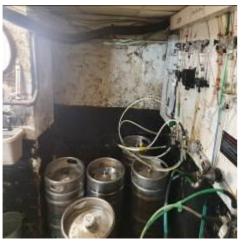

| Item  | Location            | Description                                                                                               | Condition<br>Yr0                                           | Condition<br>Re-inspection<br>No 1 | Condition<br>Re-inspection<br>No 2 | Condition<br>Re-inspection<br>No 3 |
|-------|---------------------|-----------------------------------------------------------------------------------------------------------|------------------------------------------------------------|------------------------------------|------------------------------------|------------------------------------|
|       |                     |                                                                                                           |                                                            |                                    |                                    |                                    |
| 2.0   | BASEMENT            | -                                                                                                         | Photos 52-75                                               |                                    |                                    |                                    |
| 2.1   | Cellar areas        |                                                                                                           |                                                            |                                    |                                    |                                    |
| 2.1.1 | Timber<br>staircase | Timber staircase directly accessible<br>from bar servery with metal<br>handrail affixed to adjacent wall. | 2<br>Steep. Discoloured.                                   |                                    |                                    |                                    |
| 2.1.2 | Door                | Flush faced timber door at ground floor level giving access to staircase.                                 | 2                                                          |                                    |                                    |                                    |
| 2.1.3 | Doors 2             | Double timber panelled doors to bottom of drop.                                                           | 1-2<br>Deterioration to doors and framing at low<br>level. |                                    |                                    |                                    |
| 2.1.4 | Doors 3             | Double doors within main cellar.                                                                          | 2                                                          |                                    |                                    |                                    |
| 2.1.5 | Doors 4             | Flush faced undersized timber door giving access to boiler room within cellar areas                       | 2                                                          |                                    |                                    |                                    |
| 2.1.6 | Curtains            | Drop down heavy duty curtains to<br>bottom of staircase replacing door<br>fitting.                        | 2<br>See F.R.A                                             |                                    |                                    |                                    |
| 2.1.7 | Ceiling             | Suspended ceiling around lightweight metal frame within main beer cellar area.                            | 2<br>Dated / discoloured. Complete.                        |                                    |                                    |                                    |
| 2.1.8 | Ceiling 2           | Insulation board affixed to<br>underside of ceiling within drinks<br>mixer room.                          | 1-2<br>See F.R.A                                           |                                    |                                    |                                    |

| Item   | Location  | Description                                        | Condition                                                                                                          | Condition             | Condition             | Condition             |
|--------|-----------|----------------------------------------------------|--------------------------------------------------------------------------------------------------------------------|-----------------------|-----------------------|-----------------------|
|        |           |                                                    | Yr0                                                                                                                | Re-inspection<br>No 1 | Re-inspection<br>No 2 | Re-inspection<br>No 3 |
| 2.1.9  | Ceiling 3 | Boarded sections of ceiling within                 | 1-2                                                                                                                |                       |                       |                       |
| 2.1.9  | Centing 5 | boiler room area.                                  | Some unevenness noted and covering incomplete to right hand end. See F.R.A.                                        |                       |                       |                       |
| 2.1.10 | Walls     | Painted masonry and blockwork                      | 1 to 2                                                                                                             |                       |                       |                       |
|        |           | throughout.                                        | Significant discolouration and efflorescence. Impact damage particularly around the drop area.                     |                       |                       |                       |
| 2.1.11 | Floors    | Solid concrete floor surfaces                      | 1 to 2                                                                                                             |                       |                       |                       |
|        |           | throughout with drain channels incorporated within | Wear and tear but generally level with no significant damage. Areas unseen within drop due to impact pad in place. |                       |                       |                       |
| 2.1.12 | Drop      | Cover over drop in metal with metal surrounds.     | 2                                                                                                                  |                       |                       |                       |
| 2.1.13 | Drop 2    | Walls surfaces within drop.                        | 2                                                                                                                  |                       |                       |                       |
|        |           |                                                    | Impact damage but not significantly detrimental.                                                                   |                       |                       |                       |
| 2.1.14 | Sink      | Belfast style sink affixed to front wall.          | 1<br>Poorly fitted and uneven.                                                                                     |                       |                       |                       |
|        |           |                                                    |                                                                                                                    |                       |                       |                       |