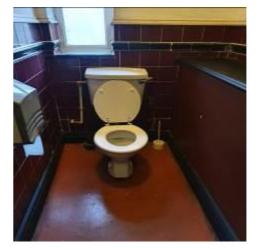

| Item  | Location             | Description                                                                                                                                                                                              | Condition                                                                                                                                                                                             | Condition             | Condition             | Condition             |
|-------|----------------------|----------------------------------------------------------------------------------------------------------------------------------------------------------------------------------------------------------|-------------------------------------------------------------------------------------------------------------------------------------------------------------------------------------------------------|-----------------------|-----------------------|-----------------------|
|       |                      |                                                                                                                                                                                                          | Yr0                                                                                                                                                                                                   | Re-inspection<br>No 1 | Re-inspection<br>No 2 | Re-inspection<br>No 3 |
| 1.2.2 | Back bar<br>fittings | Timber framed back bar fittings<br>with panelled backs to match main<br>bar fittings. Under shelving and<br>cupboarding beneath.                                                                         | 1-2<br>Beginning to warp and deteriorate to<br>back bar counters.                                                                                                                                     |                       |                       |                       |
| 1.2.3 | Floor                | Solid floor overlaid in Altro.                                                                                                                                                                           | 2<br>Discolouration to surfaces.                                                                                                                                                                      |                       |                       |                       |
| 1.3   | Ground floor ac      | commodation; gent's toilets                                                                                                                                                                              |                                                                                                                                                                                                       |                       |                       |                       |
| 1.3.1 | Ceiling              | Painted skimmed plaster to main with painted anaglypta to lobby area.                                                                                                                                    | 1-2<br>Uneven. Decorations loose in lobby.                                                                                                                                                            |                       |                       |                       |
| 1.3.2 | Walls                | Solid and partition finished in<br>painted anaglypta and painted<br>lining paper above dado within<br>lobby area. Tiled up to dado height<br>within main toilet area with<br>painted lining paper above. | 1<br>Damp at low level in lobby. High readings<br>to rear wall above wall tiles. Replacement<br>wall tiles non-matching to original /<br>existing wall tiles. Grouting discoloured<br>within cubicle. |                       |                       |                       |
| 1.3.3 | Floor                | Solid floor overlaid in Altro.                                                                                                                                                                           | 2<br>Discoloured.                                                                                                                                                                                     |                       |                       |                       |
| 1.3.4 | Windows              | 2 x rear facing uPVC double glazed windows.                                                                                                                                                              | 2                                                                                                                                                                                                     |                       |                       |                       |
| 1.3.5 | Doors                | Timber framed doors x 3 all non-<br>matching plus double doors to<br>cleaner's store. Closers to outer<br>and intermediate doors and latch<br>to cubicle door.                                           | 1 to 2<br>Poor detail to cubicle door latch.                                                                                                                                                          |                       |                       |                       |