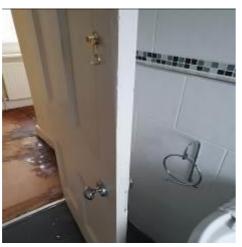

| Item  | Location             | Description                                                                                                                                                                                              | Condition                                                                                                                                                                                             | Condition             | Condition             | Condition             |
|-------|----------------------|----------------------------------------------------------------------------------------------------------------------------------------------------------------------------------------------------------|-------------------------------------------------------------------------------------------------------------------------------------------------------------------------------------------------------|-----------------------|-----------------------|-----------------------|
|       |                      |                                                                                                                                                                                                          | Yr0                                                                                                                                                                                                   | Re-inspection<br>No 1 | Re-inspection<br>No 2 | Re-inspection<br>No 3 |
| 1.2.2 | Back bar<br>fittings | Timber framed back bar fittings<br>with panelled backs to match main<br>bar fittings. Under shelving and<br>cupboarding beneath.                                                                         | 1-2<br>Beginning to warp and deteriorate to<br>back bar counters.                                                                                                                                     |                       |                       |                       |
| 1.2.3 | Floor                | Solid floor overlaid in Altro.                                                                                                                                                                           | 2<br>Discolouration to surfaces.                                                                                                                                                                      |                       |                       |                       |
| 1.3   | Ground floor ac      | commodation; gent's toilets                                                                                                                                                                              |                                                                                                                                                                                                       |                       |                       |                       |
| 1.3.1 | Ceiling              | Painted skimmed plaster to main with painted anaglypta to lobby area.                                                                                                                                    | 1-2<br>Uneven. Decorations loose in lobby.                                                                                                                                                            |                       |                       |                       |
| 1.3.2 | Walls                | Solid and partition finished in<br>painted anaglypta and painted<br>lining paper above dado within<br>lobby area. Tiled up to dado height<br>within main toilet area with<br>painted lining paper above. | 1<br>Damp at low level in lobby. High readings<br>to rear wall above wall tiles. Replacement<br>wall tiles non-matching to original /<br>existing wall tiles. Grouting discoloured<br>within cubicle. |                       |                       |                       |
| 1.3.3 | Floor                | Solid floor overlaid in Altro.                                                                                                                                                                           | 2<br>Discoloured.                                                                                                                                                                                     |                       |                       |                       |
| 1.3.4 | Windows              | 2 x rear facing uPVC double glazed windows.                                                                                                                                                              | 2                                                                                                                                                                                                     |                       |                       |                       |
| 1.3.5 | Doors                | Timber framed doors x 3 all non-<br>matching plus double doors to<br>cleaner's store. Closers to outer<br>and intermediate doors and latch<br>to cubicle door.                                           | 1 to 2<br>Poor detail to cubicle door latch.                                                                                                                                                          |                       |                       |                       |