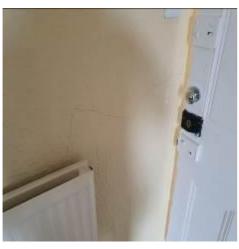

| Location         | Description                                                                                                                                 | Condition                                                                                                                                                                                                                                                                                                                                                                                               | Condition                                                                                                                                                                                                                                                                                                                                                                                                                                                                                                                           | Condition                                                                                                                                                                                                                                                                                                                                                                                                                                                                                                                                                                                                                                           | Condition                                                                                                                                                                                                                                                                                                                                                                                                                                                                                                                                                                                                                                                                                                                                                                                                                                                                                                                    |
|------------------|---------------------------------------------------------------------------------------------------------------------------------------------|---------------------------------------------------------------------------------------------------------------------------------------------------------------------------------------------------------------------------------------------------------------------------------------------------------------------------------------------------------------------------------------------------------|-------------------------------------------------------------------------------------------------------------------------------------------------------------------------------------------------------------------------------------------------------------------------------------------------------------------------------------------------------------------------------------------------------------------------------------------------------------------------------------------------------------------------------------|-----------------------------------------------------------------------------------------------------------------------------------------------------------------------------------------------------------------------------------------------------------------------------------------------------------------------------------------------------------------------------------------------------------------------------------------------------------------------------------------------------------------------------------------------------------------------------------------------------------------------------------------------------|------------------------------------------------------------------------------------------------------------------------------------------------------------------------------------------------------------------------------------------------------------------------------------------------------------------------------------------------------------------------------------------------------------------------------------------------------------------------------------------------------------------------------------------------------------------------------------------------------------------------------------------------------------------------------------------------------------------------------------------------------------------------------------------------------------------------------------------------------------------------------------------------------------------------------|
|                  |                                                                                                                                             | Yr0                                                                                                                                                                                                                                                                                                                                                                                                     | Re-inspection<br>No 1                                                                                                                                                                                                                                                                                                                                                                                                                                                                                                               | Re-inspection<br>No 2                                                                                                                                                                                                                                                                                                                                                                                                                                                                                                                                                                                                                               | Re-inspection<br>No 3                                                                                                                                                                                                                                                                                                                                                                                                                                                                                                                                                                                                                                                                                                                                                                                                                                                                                                        |
| FIRST FLOOR      |                                                                                                                                             | Photos 76-117                                                                                                                                                                                                                                                                                                                                                                                           |                                                                                                                                                                                                                                                                                                                                                                                                                                                                                                                                     |                                                                                                                                                                                                                                                                                                                                                                                                                                                                                                                                                                                                                                                     |                                                                                                                                                                                                                                                                                                                                                                                                                                                                                                                                                                                                                                                                                                                                                                                                                                                                                                                              |
| First floor acco | ommodation                                                                                                                                  |                                                                                                                                                                                                                                                                                                                                                                                                         |                                                                                                                                                                                                                                                                                                                                                                                                                                                                                                                                     |                                                                                                                                                                                                                                                                                                                                                                                                                                                                                                                                                                                                                                                     |                                                                                                                                                                                                                                                                                                                                                                                                                                                                                                                                                                                                                                                                                                                                                                                                                                                                                                                              |
| Ceiling          | Plastered ceilings finished in painted artex and woodchip.                                                                                  | 1<br>Damp evident within rear left hand<br>bedroom.                                                                                                                                                                                                                                                                                                                                                     |                                                                                                                                                                                                                                                                                                                                                                                                                                                                                                                                     |                                                                                                                                                                                                                                                                                                                                                                                                                                                                                                                                                                                                                                                     |                                                                                                                                                                                                                                                                                                                                                                                                                                                                                                                                                                                                                                                                                                                                                                                                                                                                                                                              |
| Walls            | Solid walls largely finished in<br>painted anaglypta with splashback<br>within kitchen, tiled surfaces within<br>bathroom and separate w.c. | 1<br>Cracks evident through papered wall<br>surfaces within rear left hand bedroom.<br>Damp evident within rear left hand<br>bedroom and rear right hand bedroom.                                                                                                                                                                                                                                       |                                                                                                                                                                                                                                                                                                                                                                                                                                                                                                                                     |                                                                                                                                                                                                                                                                                                                                                                                                                                                                                                                                                                                                                                                     |                                                                                                                                                                                                                                                                                                                                                                                                                                                                                                                                                                                                                                                                                                                                                                                                                                                                                                                              |
| Floor            | Suspended floor overlaid in vinyl<br>carpet, tiles to some areas.<br>Incorporating timber staircase.                                        | 1-2<br>Damage and significant discolouration to<br>boarding laid over timbers (visible where<br>floor coverings have been removed).                                                                                                                                                                                                                                                                     |                                                                                                                                                                                                                                                                                                                                                                                                                                                                                                                                     |                                                                                                                                                                                                                                                                                                                                                                                                                                                                                                                                                                                                                                                     |                                                                                                                                                                                                                                                                                                                                                                                                                                                                                                                                                                                                                                                                                                                                                                                                                                                                                                                              |
| Windows          | Largely timber framed windows.                                                                                                              | 1-2<br>Untested. Rot developing to rear right<br>hand bedroom window.                                                                                                                                                                                                                                                                                                                                   |                                                                                                                                                                                                                                                                                                                                                                                                                                                                                                                                     |                                                                                                                                                                                                                                                                                                                                                                                                                                                                                                                                                                                                                                                     |                                                                                                                                                                                                                                                                                                                                                                                                                                                                                                                                                                                                                                                                                                                                                                                                                                                                                                                              |
| Windows          | Exit window from rear part of landing in uPVC.                                                                                              | 2<br>Untested.                                                                                                                                                                                                                                                                                                                                                                                          |                                                                                                                                                                                                                                                                                                                                                                                                                                                                                                                                     |                                                                                                                                                                                                                                                                                                                                                                                                                                                                                                                                                                                                                                                     |                                                                                                                                                                                                                                                                                                                                                                                                                                                                                                                                                                                                                                                                                                                                                                                                                                                                                                                              |
|                  | FIRST FLOOR   First floor accord   Ceiling   Walls   Floor   Windows                                                                        | FIRST FLOOR   First floor accommodation   Ceiling Plastered ceilings finished in painted artex and woodchip.   Walls Solid walls largely finished in painted anaglypta with splashback within kitchen, tiled surfaces within bathroom and separate w.c.   Floor Suspended floor overlaid in vinyl carpet, tiles to some areas. Incorporating timber staircase.   Windows Largely timber framed windows. | FIRST FLOORPhotos 76-117First floor accommodation1CeilingPlastered ceilings finished in<br>painted artex and woodchip.1Damp evident within rear left hand<br>bedroom.1WallsSolid walls largely finished in<br>painted anaglypta with splashback<br>within kitchen, tiled surfaces within<br>bathroom and separate w.c.1FloorSuspended floor overlaid in vinyl<br>carpet, tiles to some areas.<br>Incorporating timber staircase.1-2WindowsLargely timber framed windows.1-2WindowsExit window from rear part of<br>landing in uPVC2 | Yr0Re-inspection<br>No 1FIRST FLOORPhotos 76-117First floor accommodation1CeilingPlastered ceilings finished in<br>painted artex and woodchip.1Damp evident within rear left hand<br>bedroom.1WallsSolid walls largely finished in<br>painted anaglypta with splashback<br>within kitchen, tiled surfaces within<br>bathroom and separate w.c.1FloorSuspended floor overlaid in vinyl<br>carpet, tiles to some areas.<br>Incorporating timber staircase.1-2<br>Damage and significant discolouration to<br>boarding laid over timbers (visible where<br>floor coverings have been removed).WindowsExit window from rear part of<br>Landing in uPVC2 | Yr0Re-inspection<br>No 1Re-inspection<br>No 2FIRST FLOORPhotos 76-117First floor accomodation1CeilingPlastered ceilings finished in<br>painted artex and woodchip.1Damp evident within rear left hand<br>bedroom.1WallsSolid walls largely finished in<br>painted anaglypta with splashback<br>within ktichen, tiled surfaces within<br>bathroom and separate w.c.1<br>Cracks evident through papered wall<br>surfaces within rear left hand bedroom.<br>Damp evident within rear left hand bedroom.<br>Damp evident within rear left hand bedroom.FloorSuspended floor overlaid in vinyl<br>carpet, tiles to some areas.<br>Incorporating timber staircase.1-2<br>Damage and significant discolouration to<br>boarding laid over timbers (visible where<br>floor coverings have been removed).1-2<br>Untested. Rot developing to rear right<br>hand bedroom window.WindowsExit window from rear part of<br>banding in uPVC2 |