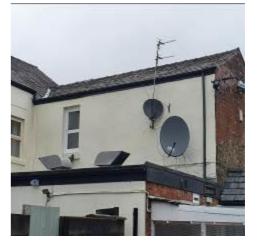

| Item  | Location            | Description                                                                                                                            | Condition                                                                                                                                                  | Condition             | Condition             | Condition             |
|-------|---------------------|----------------------------------------------------------------------------------------------------------------------------------------|------------------------------------------------------------------------------------------------------------------------------------------------------------|-----------------------|-----------------------|-----------------------|
|       |                     |                                                                                                                                        | Yr0                                                                                                                                                        | Re-inspection<br>No 1 | Re-inspection<br>No 2 | Re-inspection<br>No 3 |
| 4.0   | EXTERNAL            |                                                                                                                                        |                                                                                                                                                            |                       |                       |                       |
| 4.1   | Main building       |                                                                                                                                        | Photos 118-151                                                                                                                                             |                       |                       |                       |
| 4.1.1 | Roofs               | Flat roof over rear single storey<br>extension overlaid in asphalt with<br>felt edges and solar reflective paint<br>covering provided. | 2<br>Roof clear. No evidence of any leakage<br>affecting surfaces beneath at ground floor<br>level.                                                        |                       |                       |                       |
| 4.1.2 | Roofs 2             | Pitched roof over main building<br>overlaid in diminishing return<br>slates.                                                           | 2                                                                                                                                                          |                       |                       |                       |
| 4.1.3 | External<br>joinery | Timber joinery forming surround to<br>flat roof and with PVC rainwater<br>gutters affixed to right hand side.                          | 1<br>Blockage noted. Damage to corner<br>section.                                                                                                          |                       |                       |                       |
| 4.1.4 | Chimneys            | 2 x brick-built stacks incorporating<br>clay pots and with step leaded<br>flashing to bases as seen from<br>front.                     | 1-2<br>Paint work deteriorated to stacks. All<br>stacks appear to be slightly outwardly<br>leaning.                                                        |                       |                       |                       |
| 4.1.5 | Chimneys 2          | Rear right hand brick built stack<br>with lead flashing to base and<br>incorporating flue.                                             | 1-2<br>Weathered to decorations. Damp noted<br>internally to the chimney breast within<br>the rear right hand bedroom where this is<br>located internally. |                       |                       |                       |