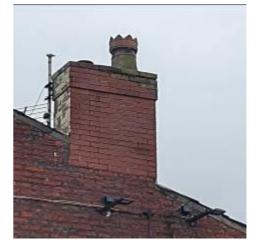

| Item  | Location            | Description                                                                                                                            | Condition                                                                                                                                                  | Condition             | Condition             | Condition             |
|-------|---------------------|----------------------------------------------------------------------------------------------------------------------------------------|------------------------------------------------------------------------------------------------------------------------------------------------------------|-----------------------|-----------------------|-----------------------|
|       |                     |                                                                                                                                        | Yr0                                                                                                                                                        | Re-inspection<br>No 1 | Re-inspection<br>No 2 | Re-inspection<br>No 3 |
| 4.0   | EXTERNAL            |                                                                                                                                        |                                                                                                                                                            |                       |                       |                       |
| 4.1   | Main building       |                                                                                                                                        | Photos 118-151                                                                                                                                             |                       |                       |                       |
| 4.1.1 | Roofs               | Flat roof over rear single storey<br>extension overlaid in asphalt with<br>felt edges and solar reflective paint<br>covering provided. | 2<br>Roof clear. No evidence of any leakage<br>affecting surfaces beneath at ground floor<br>level.                                                        |                       |                       |                       |
| 4.1.2 | Roofs 2             | Pitched roof over main building<br>overlaid in diminishing return<br>slates.                                                           | 2                                                                                                                                                          |                       |                       |                       |
| 4.1.3 | External<br>joinery | Timber joinery forming surround to<br>flat roof and with PVC rainwater<br>gutters affixed to right hand side.                          | 1<br>Blockage noted. Damage to corner<br>section.                                                                                                          |                       |                       |                       |
| 4.1.4 | Chimneys            | 2 x brick-built stacks incorporating<br>clay pots and with step leaded<br>flashing to bases as seen from<br>front.                     | 1-2<br>Paint work deteriorated to stacks. All<br>stacks appear to be slightly outwardly<br>leaning.                                                        |                       |                       |                       |
| 4.1.5 | Chimneys 2          | Rear right hand brick built stack<br>with lead flashing to base and<br>incorporating flue.                                             | 1-2<br>Weathered to decorations. Damp noted<br>internally to the chimney breast within<br>the rear right hand bedroom where this is<br>located internally. |                       |                       |                       |