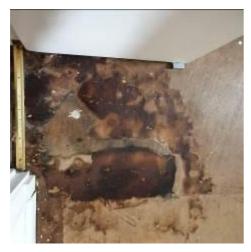

| Location         | Description                                                                                                                                 | Condition                                                                                                                                                                                                                                                                                                                                                                                               | Condition                                                                                                                                                                                                                                                                                                                                                                                                                                                                                                                           | Condition                                                                                                                                                                                                                                                                                                                                                                                                                                                                                                                                                                                                                                           | Condition                                                                                                                                                                                                                                                                                                                                                                                                                                                                                                                                                                                                                                                                                                                                                                                                                                                                                                                    |
|------------------|---------------------------------------------------------------------------------------------------------------------------------------------|---------------------------------------------------------------------------------------------------------------------------------------------------------------------------------------------------------------------------------------------------------------------------------------------------------------------------------------------------------------------------------------------------------|-------------------------------------------------------------------------------------------------------------------------------------------------------------------------------------------------------------------------------------------------------------------------------------------------------------------------------------------------------------------------------------------------------------------------------------------------------------------------------------------------------------------------------------|-----------------------------------------------------------------------------------------------------------------------------------------------------------------------------------------------------------------------------------------------------------------------------------------------------------------------------------------------------------------------------------------------------------------------------------------------------------------------------------------------------------------------------------------------------------------------------------------------------------------------------------------------------|------------------------------------------------------------------------------------------------------------------------------------------------------------------------------------------------------------------------------------------------------------------------------------------------------------------------------------------------------------------------------------------------------------------------------------------------------------------------------------------------------------------------------------------------------------------------------------------------------------------------------------------------------------------------------------------------------------------------------------------------------------------------------------------------------------------------------------------------------------------------------------------------------------------------------|
|                  |                                                                                                                                             | Yr0                                                                                                                                                                                                                                                                                                                                                                                                     | Re-inspection<br>No 1                                                                                                                                                                                                                                                                                                                                                                                                                                                                                                               | Re-inspection<br>No 2                                                                                                                                                                                                                                                                                                                                                                                                                                                                                                                                                                                                                               | Re-inspection<br>No 3                                                                                                                                                                                                                                                                                                                                                                                                                                                                                                                                                                                                                                                                                                                                                                                                                                                                                                        |
| FIRST FLOOR      |                                                                                                                                             | Photos 76-117                                                                                                                                                                                                                                                                                                                                                                                           |                                                                                                                                                                                                                                                                                                                                                                                                                                                                                                                                     |                                                                                                                                                                                                                                                                                                                                                                                                                                                                                                                                                                                                                                                     |                                                                                                                                                                                                                                                                                                                                                                                                                                                                                                                                                                                                                                                                                                                                                                                                                                                                                                                              |
| First floor acco | ommodation                                                                                                                                  |                                                                                                                                                                                                                                                                                                                                                                                                         |                                                                                                                                                                                                                                                                                                                                                                                                                                                                                                                                     |                                                                                                                                                                                                                                                                                                                                                                                                                                                                                                                                                                                                                                                     |                                                                                                                                                                                                                                                                                                                                                                                                                                                                                                                                                                                                                                                                                                                                                                                                                                                                                                                              |
| Ceiling          | Plastered ceilings finished in painted artex and woodchip.                                                                                  | 1<br>Damp evident within rear left hand<br>bedroom.                                                                                                                                                                                                                                                                                                                                                     |                                                                                                                                                                                                                                                                                                                                                                                                                                                                                                                                     |                                                                                                                                                                                                                                                                                                                                                                                                                                                                                                                                                                                                                                                     |                                                                                                                                                                                                                                                                                                                                                                                                                                                                                                                                                                                                                                                                                                                                                                                                                                                                                                                              |
| Walls            | Solid walls largely finished in<br>painted anaglypta with splashback<br>within kitchen, tiled surfaces within<br>bathroom and separate w.c. | 1<br>Cracks evident through papered wall<br>surfaces within rear left hand bedroom.<br>Damp evident within rear left hand<br>bedroom and rear right hand bedroom.                                                                                                                                                                                                                                       |                                                                                                                                                                                                                                                                                                                                                                                                                                                                                                                                     |                                                                                                                                                                                                                                                                                                                                                                                                                                                                                                                                                                                                                                                     |                                                                                                                                                                                                                                                                                                                                                                                                                                                                                                                                                                                                                                                                                                                                                                                                                                                                                                                              |
| Floor            | Suspended floor overlaid in vinyl<br>carpet, tiles to some areas.<br>Incorporating timber staircase.                                        | 1-2<br>Damage and significant discolouration to<br>boarding laid over timbers (visible where<br>floor coverings have been removed).                                                                                                                                                                                                                                                                     |                                                                                                                                                                                                                                                                                                                                                                                                                                                                                                                                     |                                                                                                                                                                                                                                                                                                                                                                                                                                                                                                                                                                                                                                                     |                                                                                                                                                                                                                                                                                                                                                                                                                                                                                                                                                                                                                                                                                                                                                                                                                                                                                                                              |
| Windows          | Largely timber framed windows.                                                                                                              | 1-2<br>Untested. Rot developing to rear right<br>hand bedroom window.                                                                                                                                                                                                                                                                                                                                   |                                                                                                                                                                                                                                                                                                                                                                                                                                                                                                                                     |                                                                                                                                                                                                                                                                                                                                                                                                                                                                                                                                                                                                                                                     |                                                                                                                                                                                                                                                                                                                                                                                                                                                                                                                                                                                                                                                                                                                                                                                                                                                                                                                              |
| Windows          | Exit window from rear part of landing in uPVC.                                                                                              | 2<br>Untested.                                                                                                                                                                                                                                                                                                                                                                                          |                                                                                                                                                                                                                                                                                                                                                                                                                                                                                                                                     |                                                                                                                                                                                                                                                                                                                                                                                                                                                                                                                                                                                                                                                     |                                                                                                                                                                                                                                                                                                                                                                                                                                                                                                                                                                                                                                                                                                                                                                                                                                                                                                                              |
|                  | FIRST FLOOR   First floor accord   Ceiling   Walls   Floor   Windows                                                                        | FIRST FLOOR   First floor accommodation   Ceiling Plastered ceilings finished in painted artex and woodchip.   Walls Solid walls largely finished in painted anaglypta with splashback within kitchen, tiled surfaces within bathroom and separate w.c.   Floor Suspended floor overlaid in vinyl carpet, tiles to some areas. Incorporating timber staircase.   Windows Largely timber framed windows. | FIRST FLOORPhotos 76-117First floor accommodation1CeilingPlastered ceilings finished in<br>painted artex and woodchip.1Damp evident within rear left hand<br>bedroom.1WallsSolid walls largely finished in<br>painted anaglypta with splashback<br>within kitchen, tiled surfaces within<br>bathroom and separate w.c.1FloorSuspended floor overlaid in vinyl<br>carpet, tiles to some areas.<br>Incorporating timber staircase.1-2WindowsLargely timber framed windows.1-2WindowsExit window from rear part of<br>landing in uPVC2 | Yr0Re-inspection<br>No 1FIRST FLOORPhotos 76-117First floor accommodation1CeilingPlastered ceilings finished in<br>painted artex and woodchip.1Damp evident within rear left hand<br>bedroom.1WallsSolid walls largely finished in<br>painted anaglypta with splashback<br>within kitchen, tiled surfaces within<br>bathroom and separate w.c.1FloorSuspended floor overlaid in vinyl<br>carpet, tiles to some areas.<br>Incorporating timber staircase.1-2<br>Damage and significant discolouration to<br>boarding laid over timbers (visible where<br>floor coverings have been removed).WindowsExit window from rear part of<br>Landing in uPVC2 | Yr0Re-inspection<br>No 1Re-inspection<br>No 2FIRST FLOORPhotos 76-117First floor accomodation1CeilingPlastered ceilings finished in<br>painted artex and woodchip.1Damp evident within rear left hand<br>bedroom.1WallsSolid walls largely finished in<br>painted anaglypta with splashback<br>within ktichen, tiled surfaces within<br>bathroom and separate w.c.1<br>Cracks evident through papered wall<br>surfaces within rear left hand bedroom.<br>Damp evident within rear left hand bedroom.<br>Damp evident within rear left hand bedroom.FloorSuspended floor overlaid in vinyl<br>carpet, tiles to some areas.<br>Incorporating timber staircase.1-2<br>Damage and significant discolouration to<br>boarding laid over timbers (visible where<br>floor coverings have been removed).1-2<br>Untested. Rot developing to rear right<br>hand bedroom window.WindowsExit window from rear part of<br>banding in uPVC2 |