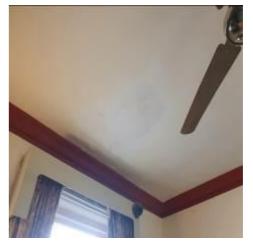

| Location         | Description                                                                                                                                 | Condition                                                                                                                                                                                                                                                                                                                                                                                               | Condition                                                                                                                                                                                                                                                                                                                                                                                                                                                                                                                           | Condition                                                                                                                                                                                                                                                                                                                                                                                                                                                                                                                                                                                                                                           | Condition                                                                                                                                                                                                                                                                                                                                                                                                                                                                                                                                                                                                                                                                                                                                                                                                                                                                                                                    |
|------------------|---------------------------------------------------------------------------------------------------------------------------------------------|---------------------------------------------------------------------------------------------------------------------------------------------------------------------------------------------------------------------------------------------------------------------------------------------------------------------------------------------------------------------------------------------------------|-------------------------------------------------------------------------------------------------------------------------------------------------------------------------------------------------------------------------------------------------------------------------------------------------------------------------------------------------------------------------------------------------------------------------------------------------------------------------------------------------------------------------------------|-----------------------------------------------------------------------------------------------------------------------------------------------------------------------------------------------------------------------------------------------------------------------------------------------------------------------------------------------------------------------------------------------------------------------------------------------------------------------------------------------------------------------------------------------------------------------------------------------------------------------------------------------------|------------------------------------------------------------------------------------------------------------------------------------------------------------------------------------------------------------------------------------------------------------------------------------------------------------------------------------------------------------------------------------------------------------------------------------------------------------------------------------------------------------------------------------------------------------------------------------------------------------------------------------------------------------------------------------------------------------------------------------------------------------------------------------------------------------------------------------------------------------------------------------------------------------------------------|
|                  |                                                                                                                                             | Yr0                                                                                                                                                                                                                                                                                                                                                                                                     | Re-inspection<br>No 1                                                                                                                                                                                                                                                                                                                                                                                                                                                                                                               | Re-inspection<br>No 2                                                                                                                                                                                                                                                                                                                                                                                                                                                                                                                                                                                                                               | Re-inspection<br>No 3                                                                                                                                                                                                                                                                                                                                                                                                                                                                                                                                                                                                                                                                                                                                                                                                                                                                                                        |
| FIRST FLOOR      |                                                                                                                                             | Photos 76-117                                                                                                                                                                                                                                                                                                                                                                                           |                                                                                                                                                                                                                                                                                                                                                                                                                                                                                                                                     |                                                                                                                                                                                                                                                                                                                                                                                                                                                                                                                                                                                                                                                     |                                                                                                                                                                                                                                                                                                                                                                                                                                                                                                                                                                                                                                                                                                                                                                                                                                                                                                                              |
| First floor acco | ommodation                                                                                                                                  |                                                                                                                                                                                                                                                                                                                                                                                                         |                                                                                                                                                                                                                                                                                                                                                                                                                                                                                                                                     |                                                                                                                                                                                                                                                                                                                                                                                                                                                                                                                                                                                                                                                     |                                                                                                                                                                                                                                                                                                                                                                                                                                                                                                                                                                                                                                                                                                                                                                                                                                                                                                                              |
| Ceiling          | Plastered ceilings finished in painted artex and woodchip.                                                                                  | 1<br>Damp evident within rear left hand<br>bedroom.                                                                                                                                                                                                                                                                                                                                                     |                                                                                                                                                                                                                                                                                                                                                                                                                                                                                                                                     |                                                                                                                                                                                                                                                                                                                                                                                                                                                                                                                                                                                                                                                     |                                                                                                                                                                                                                                                                                                                                                                                                                                                                                                                                                                                                                                                                                                                                                                                                                                                                                                                              |
| Walls            | Solid walls largely finished in<br>painted anaglypta with splashback<br>within kitchen, tiled surfaces within<br>bathroom and separate w.c. | 1<br>Cracks evident through papered wall<br>surfaces within rear left hand bedroom.<br>Damp evident within rear left hand<br>bedroom and rear right hand bedroom.                                                                                                                                                                                                                                       |                                                                                                                                                                                                                                                                                                                                                                                                                                                                                                                                     |                                                                                                                                                                                                                                                                                                                                                                                                                                                                                                                                                                                                                                                     |                                                                                                                                                                                                                                                                                                                                                                                                                                                                                                                                                                                                                                                                                                                                                                                                                                                                                                                              |
| Floor            | Suspended floor overlaid in vinyl<br>carpet, tiles to some areas.<br>Incorporating timber staircase.                                        | 1-2<br>Damage and significant discolouration to<br>boarding laid over timbers (visible where<br>floor coverings have been removed).                                                                                                                                                                                                                                                                     |                                                                                                                                                                                                                                                                                                                                                                                                                                                                                                                                     |                                                                                                                                                                                                                                                                                                                                                                                                                                                                                                                                                                                                                                                     |                                                                                                                                                                                                                                                                                                                                                                                                                                                                                                                                                                                                                                                                                                                                                                                                                                                                                                                              |
| Windows          | Largely timber framed windows.                                                                                                              | 1-2<br>Untested. Rot developing to rear right<br>hand bedroom window.                                                                                                                                                                                                                                                                                                                                   |                                                                                                                                                                                                                                                                                                                                                                                                                                                                                                                                     |                                                                                                                                                                                                                                                                                                                                                                                                                                                                                                                                                                                                                                                     |                                                                                                                                                                                                                                                                                                                                                                                                                                                                                                                                                                                                                                                                                                                                                                                                                                                                                                                              |
| Windows          | Exit window from rear part of landing in uPVC.                                                                                              | 2<br>Untested.                                                                                                                                                                                                                                                                                                                                                                                          |                                                                                                                                                                                                                                                                                                                                                                                                                                                                                                                                     |                                                                                                                                                                                                                                                                                                                                                                                                                                                                                                                                                                                                                                                     |                                                                                                                                                                                                                                                                                                                                                                                                                                                                                                                                                                                                                                                                                                                                                                                                                                                                                                                              |
|                  | FIRST FLOOR   First floor accord   Ceiling   Walls   Floor   Windows                                                                        | FIRST FLOOR   First floor accommodation   Ceiling Plastered ceilings finished in painted artex and woodchip.   Walls Solid walls largely finished in painted anaglypta with splashback within kitchen, tiled surfaces within bathroom and separate w.c.   Floor Suspended floor overlaid in vinyl carpet, tiles to some areas. Incorporating timber staircase.   Windows Largely timber framed windows. | FIRST FLOORPhotos 76-117First floor accommodation1CeilingPlastered ceilings finished in<br>painted artex and woodchip.1Damp evident within rear left hand<br>bedroom.1WallsSolid walls largely finished in<br>painted anaglypta with splashback<br>within kitchen, tiled surfaces within<br>bathroom and separate w.c.1FloorSuspended floor overlaid in vinyl<br>carpet, tiles to some areas.<br>Incorporating timber staircase.1-2WindowsLargely timber framed windows.1-2WindowsExit window from rear part of<br>landing in uPVC2 | Yr0Re-inspection<br>No 1FIRST FLOORPhotos 76-117First floor accommodation1CeilingPlastered ceilings finished in<br>painted artex and woodchip.1Damp evident within rear left hand<br>bedroom.1WallsSolid walls largely finished in<br>painted anaglypta with splashback<br>within kitchen, tiled surfaces within<br>bathroom and separate w.c.1FloorSuspended floor overlaid in vinyl<br>carpet, tiles to some areas.<br>Incorporating timber staircase.1-2<br>Damage and significant discolouration to<br>boarding laid over timbers (visible where<br>floor coverings have been removed).WindowsExit window from rear part of<br>Landing in uPVC2 | Yr0Re-inspection<br>No 1Re-inspection<br>No 2FIRST FLOORPhotos 76-117First floor accomodation1CeilingPlastered ceilings finished in<br>painted artex and woodchip.1Damp evident within rear left hand<br>bedroom.1WallsSolid walls largely finished in<br>painted anaglypta with splashback<br>within ktichen, tiled surfaces within<br>bathroom and separate w.c.1<br>Cracks evident through papered wall<br>surfaces within rear left hand bedroom.<br>Damp evident within rear left hand bedroom.<br>Damp evident within rear left hand bedroom.FloorSuspended floor overlaid in vinyl<br>carpet, tiles to some areas.<br>Incorporating timber staircase.1-2<br>Damage and significant discolouration to<br>boarding laid over timbers (visible where<br>floor coverings have been removed).1-2<br>Untested. Rot developing to rear right<br>hand bedroom window.WindowsExit window from rear part of<br>banding in uPVC2 |