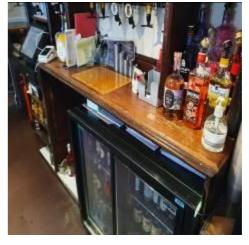

| Item  | Location        | Description                                                                                                                                                                                                                                         | Condition<br>Yr0                                                                                                                        | Condition<br>Re-inspection<br>No 1 | Condition<br>Re-inspection<br>No 2 | Condition<br>Re-inspection<br>No 3 |
|-------|-----------------|-----------------------------------------------------------------------------------------------------------------------------------------------------------------------------------------------------------------------------------------------------|-----------------------------------------------------------------------------------------------------------------------------------------|------------------------------------|------------------------------------|------------------------------------|
| 1.1.4 | Windows         | Timber frame double glazed windows within front and left-hand elevations.                                                                                                                                                                           | 2<br>Untested.                                                                                                                          |                                    |                                    |                                    |
| 1.1.5 | Doors           | Front outer entrance door flush faced timber with glazed light over.                                                                                                                                                                                | 2                                                                                                                                       |                                    |                                    |                                    |
| 1.1.6 | Doors 2         | Inner door to front entrance lobby<br>in timber with opaque glazed<br>inserts, screens and plain glazed<br>screen over.                                                                                                                             | 2                                                                                                                                       |                                    |                                    |                                    |
| 1.1.7 | Doors 3         | Timber framed and part glazed door giving access to rear entrance lobby.                                                                                                                                                                            | 2                                                                                                                                       |                                    |                                    |                                    |
| 1.1.8 | Doors 4         | Timber panelled outer doors to rear entrance lobby.                                                                                                                                                                                                 | 2<br>Kickplate fitted.                                                                                                                  |                                    |                                    |                                    |
| 1.1.9 | Radiators       | Steel panel radiators affixed to walls.                                                                                                                                                                                                             | Secure. Untested.                                                                                                                       |                                    |                                    |                                    |
| 1.2   | Ground floor ac | commodation; servery                                                                                                                                                                                                                                |                                                                                                                                         |                                    |                                    |                                    |
| 1.2.1 | Counter         | Timber counter tops to timber<br>panelled counter front incorp.<br>decorative beading. Half door and<br>flap to rear. Formica shelving set<br>beneath counter and incorporating<br>stainless steel wash basin and<br>stainless steel sink and taps. | 1 to 2<br>Discolouration to shelving and sections<br>overlaid in non-matching materials.<br>Leakage to one tap to stainless steel sink. |                                    |                                    |                                    |

| Item  | Location             | Description                                                                                                                                                                                              | Condition                                                                                                                                                                                             | Condition             | Condition             | Condition             |
|-------|----------------------|----------------------------------------------------------------------------------------------------------------------------------------------------------------------------------------------------------|-------------------------------------------------------------------------------------------------------------------------------------------------------------------------------------------------------|-----------------------|-----------------------|-----------------------|
|       |                      |                                                                                                                                                                                                          | Yr0                                                                                                                                                                                                   | Re-inspection<br>No 1 | Re-inspection<br>No 2 | Re-inspection<br>No 3 |
| 1.2.2 | Back bar<br>fittings | Timber framed back bar fittings<br>with panelled backs to match main<br>bar fittings. Under shelving and<br>cupboarding beneath.                                                                         | 1-2<br>Beginning to warp and deteriorate to<br>back bar counters.                                                                                                                                     |                       |                       |                       |
| 1.2.3 | Floor                | Solid floor overlaid in Altro.                                                                                                                                                                           | 2<br>Discolouration to surfaces.                                                                                                                                                                      |                       |                       |                       |
| 1.3   | Ground floor ac      | commodation; gent's toilets                                                                                                                                                                              |                                                                                                                                                                                                       |                       |                       |                       |
| 1.3.1 | Ceiling              | Painted skimmed plaster to main with painted anaglypta to lobby area.                                                                                                                                    | 1-2<br>Uneven. Decorations loose in lobby.                                                                                                                                                            |                       |                       |                       |
| 1.3.2 | Walls                | Solid and partition finished in<br>painted anaglypta and painted<br>lining paper above dado within<br>lobby area. Tiled up to dado height<br>within main toilet area with<br>painted lining paper above. | 1<br>Damp at low level in lobby. High readings<br>to rear wall above wall tiles. Replacement<br>wall tiles non-matching to original /<br>existing wall tiles. Grouting discoloured<br>within cubicle. |                       |                       |                       |
| 1.3.3 | Floor                | Solid floor overlaid in Altro.                                                                                                                                                                           | 2<br>Discoloured.                                                                                                                                                                                     |                       |                       |                       |
| 1.3.4 | Windows              | 2 x rear facing uPVC double glazed windows.                                                                                                                                                              | 2                                                                                                                                                                                                     |                       |                       |                       |
| 1.3.5 | Doors                | Timber framed doors x 3 all non-<br>matching plus double doors to<br>cleaner's store. Closers to outer<br>and intermediate doors and latch<br>to cubicle door.                                           | 1 to 2<br>Poor detail to cubicle door latch.                                                                                                                                                          |                       |                       |                       |