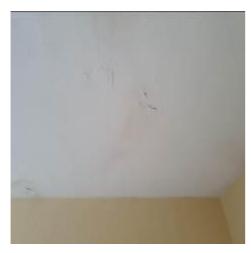

| Location         | Description                                                                                                                                 | Condition                                                                                                                                                                                                                                                                                                                                                                                               | Condition                                                                                                                                                                                                                                                                                                                                                                                                                                                                                                                           | Condition                                                                                                                                                                                                                                                                                                                                                                                                                                                                                                                                                                                                                                           | Condition                                                                                                                                                                                                                                                                                                                                                                                                                                                                                                                                                                                                                                                                                                                                                                                                                                                                                                                    |
|------------------|---------------------------------------------------------------------------------------------------------------------------------------------|---------------------------------------------------------------------------------------------------------------------------------------------------------------------------------------------------------------------------------------------------------------------------------------------------------------------------------------------------------------------------------------------------------|-------------------------------------------------------------------------------------------------------------------------------------------------------------------------------------------------------------------------------------------------------------------------------------------------------------------------------------------------------------------------------------------------------------------------------------------------------------------------------------------------------------------------------------|-----------------------------------------------------------------------------------------------------------------------------------------------------------------------------------------------------------------------------------------------------------------------------------------------------------------------------------------------------------------------------------------------------------------------------------------------------------------------------------------------------------------------------------------------------------------------------------------------------------------------------------------------------|------------------------------------------------------------------------------------------------------------------------------------------------------------------------------------------------------------------------------------------------------------------------------------------------------------------------------------------------------------------------------------------------------------------------------------------------------------------------------------------------------------------------------------------------------------------------------------------------------------------------------------------------------------------------------------------------------------------------------------------------------------------------------------------------------------------------------------------------------------------------------------------------------------------------------|
|                  |                                                                                                                                             | Yr0                                                                                                                                                                                                                                                                                                                                                                                                     | Re-inspection<br>No 1                                                                                                                                                                                                                                                                                                                                                                                                                                                                                                               | Re-inspection<br>No 2                                                                                                                                                                                                                                                                                                                                                                                                                                                                                                                                                                                                                               | Re-inspection<br>No 3                                                                                                                                                                                                                                                                                                                                                                                                                                                                                                                                                                                                                                                                                                                                                                                                                                                                                                        |
| FIRST FLOOR      |                                                                                                                                             | Photos 76-117                                                                                                                                                                                                                                                                                                                                                                                           |                                                                                                                                                                                                                                                                                                                                                                                                                                                                                                                                     |                                                                                                                                                                                                                                                                                                                                                                                                                                                                                                                                                                                                                                                     |                                                                                                                                                                                                                                                                                                                                                                                                                                                                                                                                                                                                                                                                                                                                                                                                                                                                                                                              |
| First floor acco | ommodation                                                                                                                                  |                                                                                                                                                                                                                                                                                                                                                                                                         |                                                                                                                                                                                                                                                                                                                                                                                                                                                                                                                                     |                                                                                                                                                                                                                                                                                                                                                                                                                                                                                                                                                                                                                                                     |                                                                                                                                                                                                                                                                                                                                                                                                                                                                                                                                                                                                                                                                                                                                                                                                                                                                                                                              |
| Ceiling          | Plastered ceilings finished in painted artex and woodchip.                                                                                  | 1<br>Damp evident within rear left hand<br>bedroom.                                                                                                                                                                                                                                                                                                                                                     |                                                                                                                                                                                                                                                                                                                                                                                                                                                                                                                                     |                                                                                                                                                                                                                                                                                                                                                                                                                                                                                                                                                                                                                                                     |                                                                                                                                                                                                                                                                                                                                                                                                                                                                                                                                                                                                                                                                                                                                                                                                                                                                                                                              |
| Walls            | Solid walls largely finished in<br>painted anaglypta with splashback<br>within kitchen, tiled surfaces within<br>bathroom and separate w.c. | 1<br>Cracks evident through papered wall<br>surfaces within rear left hand bedroom.<br>Damp evident within rear left hand<br>bedroom and rear right hand bedroom.                                                                                                                                                                                                                                       |                                                                                                                                                                                                                                                                                                                                                                                                                                                                                                                                     |                                                                                                                                                                                                                                                                                                                                                                                                                                                                                                                                                                                                                                                     |                                                                                                                                                                                                                                                                                                                                                                                                                                                                                                                                                                                                                                                                                                                                                                                                                                                                                                                              |
| Floor            | Suspended floor overlaid in vinyl<br>carpet, tiles to some areas.<br>Incorporating timber staircase.                                        | 1-2<br>Damage and significant discolouration to<br>boarding laid over timbers (visible where<br>floor coverings have been removed).                                                                                                                                                                                                                                                                     |                                                                                                                                                                                                                                                                                                                                                                                                                                                                                                                                     |                                                                                                                                                                                                                                                                                                                                                                                                                                                                                                                                                                                                                                                     |                                                                                                                                                                                                                                                                                                                                                                                                                                                                                                                                                                                                                                                                                                                                                                                                                                                                                                                              |
| Windows          | Largely timber framed windows.                                                                                                              | 1-2<br>Untested. Rot developing to rear right<br>hand bedroom window.                                                                                                                                                                                                                                                                                                                                   |                                                                                                                                                                                                                                                                                                                                                                                                                                                                                                                                     |                                                                                                                                                                                                                                                                                                                                                                                                                                                                                                                                                                                                                                                     |                                                                                                                                                                                                                                                                                                                                                                                                                                                                                                                                                                                                                                                                                                                                                                                                                                                                                                                              |
| Windows          | Exit window from rear part of landing in uPVC.                                                                                              | 2<br>Untested.                                                                                                                                                                                                                                                                                                                                                                                          |                                                                                                                                                                                                                                                                                                                                                                                                                                                                                                                                     |                                                                                                                                                                                                                                                                                                                                                                                                                                                                                                                                                                                                                                                     |                                                                                                                                                                                                                                                                                                                                                                                                                                                                                                                                                                                                                                                                                                                                                                                                                                                                                                                              |
|                  | FIRST FLOOR   First floor accord   Ceiling   Walls   Floor   Windows                                                                        | FIRST FLOOR   First floor accommodation   Ceiling Plastered ceilings finished in painted artex and woodchip.   Walls Solid walls largely finished in painted anaglypta with splashback within kitchen, tiled surfaces within bathroom and separate w.c.   Floor Suspended floor overlaid in vinyl carpet, tiles to some areas. Incorporating timber staircase.   Windows Largely timber framed windows. | FIRST FLOORPhotos 76-117First floor accommodation1CeilingPlastered ceilings finished in<br>painted artex and woodchip.1Damp evident within rear left hand<br>bedroom.1WallsSolid walls largely finished in<br>painted anaglypta with splashback<br>within kitchen, tiled surfaces within<br>bathroom and separate w.c.1FloorSuspended floor overlaid in vinyl<br>carpet, tiles to some areas.<br>Incorporating timber staircase.1-2WindowsLargely timber framed windows.1-2WindowsExit window from rear part of<br>landing in uPVC2 | Yr0Re-inspection<br>No 1FIRST FLOORPhotos 76-117First floor accommodation1CeilingPlastered ceilings finished in<br>painted artex and woodchip.1Damp evident within rear left hand<br>bedroom.1WallsSolid walls largely finished in<br>painted anaglypta with splashback<br>within kitchen, tiled surfaces within<br>bathroom and separate w.c.1FloorSuspended floor overlaid in vinyl<br>carpet, tiles to some areas.<br>Incorporating timber staircase.1-2<br>Damage and significant discolouration to<br>boarding laid over timbers (visible where<br>floor coverings have been removed).WindowsExit window from rear part of<br>Landing in uPVC2 | Yr0Re-inspection<br>No 1Re-inspection<br>No 2FIRST FLOORPhotos 76-117First floor accomodation1CeilingPlastered ceilings finished in<br>painted artex and woodchip.1Damp evident within rear left hand<br>bedroom.1WallsSolid walls largely finished in<br>painted anaglypta with splashback<br>within ktichen, tiled surfaces within<br>bathroom and separate w.c.1<br>Cracks evident through papered wall<br>surfaces within rear left hand bedroom.<br>Damp evident within rear left hand bedroom.<br>Damp evident within rear left hand bedroom.FloorSuspended floor overlaid in vinyl<br>carpet, tiles to some areas.<br>Incorporating timber staircase.1-2<br>Damage and significant discolouration to<br>boarding laid over timbers (visible where<br>floor coverings have been removed).1-2<br>Untested. Rot developing to rear right<br>hand bedroom window.WindowsExit window from rear part of<br>banding in uPVC2 |