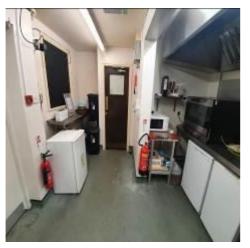

| Item  | Location               | Description                                                                                                                                                                                                                                                                                                 | Condition<br>Yr0  | Condition<br>Re-inspection<br>No 1 | Condition<br>Re-inspection<br>No 2 | Condition<br>Re-inspection<br>No 3 |
|-------|------------------------|-------------------------------------------------------------------------------------------------------------------------------------------------------------------------------------------------------------------------------------------------------------------------------------------------------------|-------------------|------------------------------------|------------------------------------|------------------------------------|
| 1.4.6 | Windows                | Rear facing small uPVC double glazed replacement window.                                                                                                                                                                                                                                                    | 2<br>Untested.    |                                    |                                    |                                    |
| 1.4.7 | Radiators              | Steel panel radiators affixed to walls.                                                                                                                                                                                                                                                                     | Secure. Untested. |                                    |                                    |                                    |
| 1.5   | Ground floor a kitchen | ccommodation; commercial                                                                                                                                                                                                                                                                                    |                   |                                    |                                    |                                    |
| 1.5.1 | Ceiling                | Skimmed plaster incorporating vent.                                                                                                                                                                                                                                                                         | 2                 |                                    |                                    |                                    |
| 1.5.2 | Walls                  | Painted plaster board to walls.<br>Stainless steel sheeting around<br>cooking area.                                                                                                                                                                                                                         | 2                 |                                    |                                    |                                    |
| 1.5.3 | Floor                  | Solid floor overlaid in Altro.                                                                                                                                                                                                                                                                              | 2                 |                                    |                                    |                                    |
| 1.5.4 | Doors                  | Timber framed door incorporating glazing.                                                                                                                                                                                                                                                                   | 2                 |                                    |                                    |                                    |
| 1.5.5 | Kitchen<br>fittings    | Extractor hood and canopy and all<br>sinks including wash basins and<br>sinks and drainers are assumed to<br>form part of the freehold. All other<br>fittings within the kitchen are<br>assumed to form part of the<br>fixtures and fittings inventory and<br>valued according to condition<br>within that. | 2                 |                                    |                                    |                                    |
| 1.5.6 | Doors 2                | Flush faced external door within front wall.                                                                                                                                                                                                                                                                | 2<br>Unseen.      |                                    |                                    |                                    |