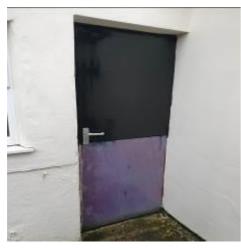

| Item  | Location        | Description                                                                                                                                                                                                                                         | Condition<br>Yr0                                                                                                                        | Condition<br>Re-inspection<br>No 1 | Condition<br>Re-inspection<br>No 2 | Condition<br>Re-inspection<br>No 3 |
|-------|-----------------|-----------------------------------------------------------------------------------------------------------------------------------------------------------------------------------------------------------------------------------------------------|-----------------------------------------------------------------------------------------------------------------------------------------|------------------------------------|------------------------------------|------------------------------------|
| 1.1.4 | Windows         | Timber frame double glazed windows within front and left-hand elevations.                                                                                                                                                                           | 2<br>Untested.                                                                                                                          |                                    |                                    |                                    |
| 1.1.5 | Doors           | Front outer entrance door flush faced timber with glazed light over.                                                                                                                                                                                | 2                                                                                                                                       |                                    |                                    |                                    |
| 1.1.6 | Doors 2         | Inner door to front entrance lobby<br>in timber with opaque glazed<br>inserts, screens and plain glazed<br>screen over.                                                                                                                             | 2                                                                                                                                       |                                    |                                    |                                    |
| 1.1.7 | Doors 3         | Timber framed and part glazed door giving access to rear entrance lobby.                                                                                                                                                                            | 2                                                                                                                                       |                                    |                                    |                                    |
| 1.1.8 | Doors 4         | Timber panelled outer doors to rear entrance lobby.                                                                                                                                                                                                 | 2<br>Kickplate fitted.                                                                                                                  |                                    |                                    |                                    |
| 1.1.9 | Radiators       | Steel panel radiators affixed to walls.                                                                                                                                                                                                             | Secure. Untested.                                                                                                                       |                                    |                                    |                                    |
| 1.2   | Ground floor ac | commodation; servery                                                                                                                                                                                                                                |                                                                                                                                         |                                    |                                    |                                    |
| 1.2.1 | Counter         | Timber counter tops to timber<br>panelled counter front incorp.<br>decorative beading. Half door and<br>flap to rear. Formica shelving set<br>beneath counter and incorporating<br>stainless steel wash basin and<br>stainless steel sink and taps. | 1 to 2<br>Discolouration to shelving and sections<br>overlaid in non-matching materials.<br>Leakage to one tap to stainless steel sink. |                                    |                                    |                                    |

| Item  | Location               | Description                                                                                                                                                                                                                                                                                                 | Condition<br>Yr0  | Condition<br>Re-inspection<br>No 1 | Condition<br>Re-inspection<br>No 2 | Condition<br>Re-inspection<br>No 3 |
|-------|------------------------|-------------------------------------------------------------------------------------------------------------------------------------------------------------------------------------------------------------------------------------------------------------------------------------------------------------|-------------------|------------------------------------|------------------------------------|------------------------------------|
| 1.4.6 | Windows                | Rear facing small uPVC double glazed replacement window.                                                                                                                                                                                                                                                    | 2<br>Untested.    |                                    |                                    |                                    |
| 1.4.7 | Radiators              | Steel panel radiators affixed to walls.                                                                                                                                                                                                                                                                     | Secure. Untested. |                                    |                                    |                                    |
| 1.5   | Ground floor a kitchen | ccommodation; commercial                                                                                                                                                                                                                                                                                    |                   |                                    |                                    |                                    |
| 1.5.1 | Ceiling                | Skimmed plaster incorporating vent.                                                                                                                                                                                                                                                                         | 2                 |                                    |                                    |                                    |
| 1.5.2 | Walls                  | Painted plaster board to walls.<br>Stainless steel sheeting around<br>cooking area.                                                                                                                                                                                                                         | 2                 |                                    |                                    |                                    |
| 1.5.3 | Floor                  | Solid floor overlaid in Altro.                                                                                                                                                                                                                                                                              | 2                 |                                    |                                    |                                    |
| 1.5.4 | Doors                  | Timber framed door incorporating glazing.                                                                                                                                                                                                                                                                   | 2                 |                                    |                                    |                                    |
| 1.5.5 | Kitchen<br>fittings    | Extractor hood and canopy and all<br>sinks including wash basins and<br>sinks and drainers are assumed to<br>form part of the freehold. All other<br>fittings within the kitchen are<br>assumed to form part of the<br>fixtures and fittings inventory and<br>valued according to condition<br>within that. | 2                 |                                    |                                    |                                    |
| 1.5.6 | Doors 2                | Flush faced external door within front wall.                                                                                                                                                                                                                                                                | 2<br>Unseen.      |                                    |                                    |                                    |