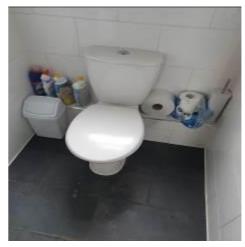

| Item  | Location             | Description                                                                                                                                                                                              | Condition                                                                                                                                                                                             | Condition             | Condition             | Condition             |
|-------|----------------------|----------------------------------------------------------------------------------------------------------------------------------------------------------------------------------------------------------|-------------------------------------------------------------------------------------------------------------------------------------------------------------------------------------------------------|-----------------------|-----------------------|-----------------------|
|       |                      |                                                                                                                                                                                                          | Yr0                                                                                                                                                                                                   | Re-inspection<br>No 1 | Re-inspection<br>No 2 | Re-inspection<br>No 3 |
| 1.2.2 | Back bar<br>fittings | Timber framed back bar fittings<br>with panelled backs to match main<br>bar fittings. Under shelving and<br>cupboarding beneath.                                                                         | 1-2<br>Beginning to warp and deteriorate to<br>back bar counters.                                                                                                                                     |                       |                       |                       |
| 1.2.3 | Floor                | Solid floor overlaid in Altro.                                                                                                                                                                           | 2<br>Discolouration to surfaces.                                                                                                                                                                      |                       |                       |                       |
| 1.3   | Ground floor ac      | commodation; gent's toilets                                                                                                                                                                              |                                                                                                                                                                                                       |                       |                       |                       |
| 1.3.1 | Ceiling              | Painted skimmed plaster to main with painted anaglypta to lobby area.                                                                                                                                    | 1-2<br>Uneven. Decorations loose in lobby.                                                                                                                                                            |                       |                       |                       |
| 1.3.2 | Walls                | Solid and partition finished in<br>painted anaglypta and painted<br>lining paper above dado within<br>lobby area. Tiled up to dado height<br>within main toilet area with<br>painted lining paper above. | 1<br>Damp at low level in lobby. High readings<br>to rear wall above wall tiles. Replacement<br>wall tiles non-matching to original /<br>existing wall tiles. Grouting discoloured<br>within cubicle. |                       |                       |                       |
| 1.3.3 | Floor                | Solid floor overlaid in Altro.                                                                                                                                                                           | 2<br>Discoloured.                                                                                                                                                                                     |                       |                       |                       |
| 1.3.4 | Windows              | 2 x rear facing uPVC double glazed windows.                                                                                                                                                              | 2                                                                                                                                                                                                     |                       |                       |                       |
| 1.3.5 | Doors                | Timber framed doors x 3 all non-<br>matching plus double doors to<br>cleaner's store. Closers to outer<br>and intermediate doors and latch<br>to cubicle door.                                           | 1 to 2<br>Poor detail to cubicle door latch.                                                                                                                                                          |                       |                       |                       |

| Item  | Location         | Description                                                                                                                                  | Condition<br>Yr0                                                                                       | Condition<br>Re-inspection<br>No 1 | Condition<br>Re-inspection<br>No 2 | Condition<br>Re-inspection<br>No 3 |
|-------|------------------|----------------------------------------------------------------------------------------------------------------------------------------------|--------------------------------------------------------------------------------------------------------|------------------------------------|------------------------------------|------------------------------------|
| 1.3.6 | Sanitary ware    | Low flush w.c., 4 x bean urinals<br>with overhead cistern and shaped<br>wash basins set within vanity unit.                                  | 2<br>Untested.                                                                                         |                                    |                                    |                                    |
| 1.3.7 | Radiators        | Steel panel radiators affixed to walls.                                                                                                      | 2<br>Secure. Untested.                                                                                 |                                    |                                    |                                    |
| 1.4   | Ground floor acc | commodation; ladies' toilets                                                                                                                 |                                                                                                        |                                    |                                    |                                    |
| 1.4.1 | Ceiling          | Skimmed plaster board within<br>main toilet, painted anaglypta<br>finishes within lobby.                                                     | 2                                                                                                      |                                    |                                    |                                    |
| 1.4.2 | Walls            | As per gent's toilets.                                                                                                                       | 2<br>Isolated damage where warm hand dryer<br>has been replaced.                                       |                                    |                                    |                                    |
| 1.4.3 | Floor            | Solid overlaid in patterned carpet with Altro to cubicles.                                                                                   | 2                                                                                                      |                                    |                                    |                                    |
| 1.4.4 | Doors            | 4 x flush faced timber doors<br>including two cubicles on<br>intermediate door. Outer door<br>timber framed incorporating<br>opaque glazing. | 2<br>Replacement glazing provided to outer<br>door. Beading undecorated.<br>Internal door ill-fitting. |                                    |                                    |                                    |
| 1.4.5 | Sanitary ware    | 2 x low flush w.c.s and 2 x wash basins set within vanity unit.                                                                              | 2<br>Seats incomplete and non-matching.<br>Seals deteriorated to vanity unit.<br>Untested.             |                                    |                                    |                                    |