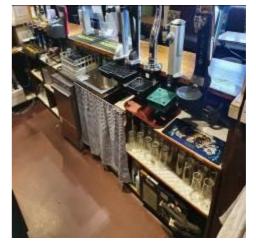

| Item  | Location        | Description                                                                                                                                                                                                                                         | Condition<br>Yr0                                                                                                                        | Condition<br>Re-inspection<br>No 1 | Condition<br>Re-inspection<br>No 2 | Condition<br>Re-inspection<br>No 3 |
|-------|-----------------|-----------------------------------------------------------------------------------------------------------------------------------------------------------------------------------------------------------------------------------------------------|-----------------------------------------------------------------------------------------------------------------------------------------|------------------------------------|------------------------------------|------------------------------------|
| 1.1.4 | Windows         | Timber frame double glazed windows within front and left-hand elevations.                                                                                                                                                                           | 2<br>Untested.                                                                                                                          |                                    |                                    |                                    |
| 1.1.5 | Doors           | Front outer entrance door flush faced timber with glazed light over.                                                                                                                                                                                | 2                                                                                                                                       |                                    |                                    |                                    |
| 1.1.6 | Doors 2         | Inner door to front entrance lobby<br>in timber with opaque glazed<br>inserts, screens and plain glazed<br>screen over.                                                                                                                             | 2                                                                                                                                       |                                    |                                    |                                    |
| 1.1.7 | Doors 3         | Timber framed and part glazed door giving access to rear entrance lobby.                                                                                                                                                                            | 2                                                                                                                                       |                                    |                                    |                                    |
| 1.1.8 | Doors 4         | Timber panelled outer doors to rear entrance lobby.                                                                                                                                                                                                 | 2<br>Kickplate fitted.                                                                                                                  |                                    |                                    |                                    |
| 1.1.9 | Radiators       | Steel panel radiators affixed to walls.                                                                                                                                                                                                             | Secure. Untested.                                                                                                                       |                                    |                                    |                                    |
| 1.2   | Ground floor ac | commodation; servery                                                                                                                                                                                                                                |                                                                                                                                         |                                    |                                    |                                    |
| 1.2.1 | Counter         | Timber counter tops to timber<br>panelled counter front incorp.<br>decorative beading. Half door and<br>flap to rear. Formica shelving set<br>beneath counter and incorporating<br>stainless steel wash basin and<br>stainless steel sink and taps. | 1 to 2<br>Discolouration to shelving and sections<br>overlaid in non-matching materials.<br>Leakage to one tap to stainless steel sink. |                                    |                                    |                                    |

| Item  | Location             | Description                                                                                                                                                                                              | Condition                                                                                                                                                                                             | Condition             | Condition             | Condition             |
|-------|----------------------|----------------------------------------------------------------------------------------------------------------------------------------------------------------------------------------------------------|-------------------------------------------------------------------------------------------------------------------------------------------------------------------------------------------------------|-----------------------|-----------------------|-----------------------|
|       |                      |                                                                                                                                                                                                          | Yr0                                                                                                                                                                                                   | Re-inspection<br>No 1 | Re-inspection<br>No 2 | Re-inspection<br>No 3 |
| 1.2.2 | Back bar<br>fittings | Timber framed back bar fittings<br>with panelled backs to match main<br>bar fittings. Under shelving and<br>cupboarding beneath.                                                                         | 1-2<br>Beginning to warp and deteriorate to<br>back bar counters.                                                                                                                                     |                       |                       |                       |
| 1.2.3 | Floor                | Solid floor overlaid in Altro.                                                                                                                                                                           | 2<br>Discolouration to surfaces.                                                                                                                                                                      |                       |                       |                       |
| 1.3   | Ground floor ac      | commodation; gent's toilets                                                                                                                                                                              |                                                                                                                                                                                                       |                       |                       |                       |
| 1.3.1 | Ceiling              | Painted skimmed plaster to main with painted anaglypta to lobby area.                                                                                                                                    | 1-2<br>Uneven. Decorations loose in lobby.                                                                                                                                                            |                       |                       |                       |
| 1.3.2 | Walls                | Solid and partition finished in<br>painted anaglypta and painted<br>lining paper above dado within<br>lobby area. Tiled up to dado height<br>within main toilet area with<br>painted lining paper above. | 1<br>Damp at low level in lobby. High readings<br>to rear wall above wall tiles. Replacement<br>wall tiles non-matching to original /<br>existing wall tiles. Grouting discoloured<br>within cubicle. |                       |                       |                       |
| 1.3.3 | Floor                | Solid floor overlaid in Altro.                                                                                                                                                                           | 2<br>Discoloured.                                                                                                                                                                                     |                       |                       |                       |
| 1.3.4 | Windows              | 2 x rear facing uPVC double glazed windows.                                                                                                                                                              | 2                                                                                                                                                                                                     |                       |                       |                       |
| 1.3.5 | Doors                | Timber framed doors x 3 all non-<br>matching plus double doors to<br>cleaner's store. Closers to outer<br>and intermediate doors and latch<br>to cubicle door.                                           | 1 to 2<br>Poor detail to cubicle door latch.                                                                                                                                                          |                       |                       |                       |