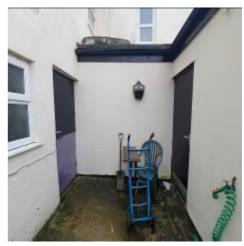

| Item  | Location            | Description                                                                                               | Condition<br>Yr0                                           | Condition<br>Re-inspection<br>No 1 | Condition<br>Re-inspection<br>No 2 | Condition<br>Re-inspection<br>No 3 |
|-------|---------------------|-----------------------------------------------------------------------------------------------------------|------------------------------------------------------------|------------------------------------|------------------------------------|------------------------------------|
|       |                     |                                                                                                           |                                                            |                                    |                                    |                                    |
| 2.0   | BASEMENT            | -                                                                                                         | Photos 52-75                                               |                                    |                                    |                                    |
| 2.1   | Cellar areas        |                                                                                                           |                                                            |                                    |                                    |                                    |
| 2.1.1 | Timber<br>staircase | Timber staircase directly accessible<br>from bar servery with metal<br>handrail affixed to adjacent wall. | 2<br>Steep. Discoloured.                                   |                                    |                                    |                                    |
| 2.1.2 | Door                | Flush faced timber door at ground floor level giving access to staircase.                                 | 2                                                          |                                    |                                    |                                    |
| 2.1.3 | Doors 2             | Double timber panelled doors to bottom of drop.                                                           | 1-2<br>Deterioration to doors and framing at low<br>level. |                                    |                                    |                                    |
| 2.1.4 | Doors 3             | Double doors within main cellar.                                                                          | 2                                                          |                                    |                                    |                                    |
| 2.1.5 | Doors 4             | Flush faced undersized timber door giving access to boiler room within cellar areas                       | 2                                                          |                                    |                                    |                                    |
| 2.1.6 | Curtains            | Drop down heavy duty curtains to<br>bottom of staircase replacing door<br>fitting.                        | 2<br>See F.R.A                                             |                                    |                                    |                                    |
| 2.1.7 | Ceiling             | Suspended ceiling around lightweight metal frame within main beer cellar area.                            | 2<br>Dated / discoloured. Complete.                        |                                    |                                    |                                    |
| 2.1.8 | Ceiling 2           | Insulation board affixed to<br>underside of ceiling within drinks<br>mixer room.                          | 1-2<br>See F.R.A                                           |                                    |                                    |                                    |

| Item  | Location            | Description                                                                                                                            | Condition                                                                                                                                                  | Condition             | Condition             | Condition             |
|-------|---------------------|----------------------------------------------------------------------------------------------------------------------------------------|------------------------------------------------------------------------------------------------------------------------------------------------------------|-----------------------|-----------------------|-----------------------|
|       |                     |                                                                                                                                        | Yr0                                                                                                                                                        | Re-inspection<br>No 1 | Re-inspection<br>No 2 | Re-inspection<br>No 3 |
| 4.0   | EXTERNAL            |                                                                                                                                        |                                                                                                                                                            |                       |                       |                       |
| 4.1   | Main building       |                                                                                                                                        | Photos 118-151                                                                                                                                             |                       |                       |                       |
| 4.1.1 | Roofs               | Flat roof over rear single storey<br>extension overlaid in asphalt with<br>felt edges and solar reflective paint<br>covering provided. | 2<br>Roof clear. No evidence of any leakage<br>affecting surfaces beneath at ground floor<br>level.                                                        |                       |                       |                       |
| 4.1.2 | Roofs 2             | Pitched roof over main building<br>overlaid in diminishing return<br>slates.                                                           | 2                                                                                                                                                          |                       |                       |                       |
| 4.1.3 | External<br>joinery | Timber joinery forming surround to<br>flat roof and with PVC rainwater<br>gutters affixed to right hand side.                          | 1<br>Blockage noted. Damage to corner<br>section.                                                                                                          |                       |                       |                       |
| 4.1.4 | Chimneys            | 2 x brick-built stacks incorporating<br>clay pots and with step leaded<br>flashing to bases as seen from<br>front.                     | 1-2<br>Paint work deteriorated to stacks. All<br>stacks appear to be slightly outwardly<br>leaning.                                                        |                       |                       |                       |
| 4.1.5 | Chimneys 2          | Rear right hand brick built stack<br>with lead flashing to base and<br>incorporating flue.                                             | 1-2<br>Weathered to decorations. Damp noted<br>internally to the chimney breast within<br>the rear right hand bedroom where this is<br>located internally. |                       |                       |                       |