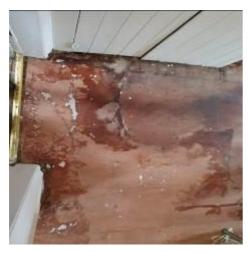

| Location         | Description                                                                                                                                 | Condition                                                                                                                                                                                                                                                                                                                                                                                               | Condition                                                                                                                                                                                                                                                                                                                                                                                                                                                                                                                           | Condition                                                                                                                                                                                                                                                                                                                                                                                                                                                                                                                                                                                                                                           | Condition                                                                                                                                                                                                                                                                                                                                                                                                                                                                                                                                                                                                                                                                                                                                                                                                                                                                                                                    |
|------------------|---------------------------------------------------------------------------------------------------------------------------------------------|---------------------------------------------------------------------------------------------------------------------------------------------------------------------------------------------------------------------------------------------------------------------------------------------------------------------------------------------------------------------------------------------------------|-------------------------------------------------------------------------------------------------------------------------------------------------------------------------------------------------------------------------------------------------------------------------------------------------------------------------------------------------------------------------------------------------------------------------------------------------------------------------------------------------------------------------------------|-----------------------------------------------------------------------------------------------------------------------------------------------------------------------------------------------------------------------------------------------------------------------------------------------------------------------------------------------------------------------------------------------------------------------------------------------------------------------------------------------------------------------------------------------------------------------------------------------------------------------------------------------------|------------------------------------------------------------------------------------------------------------------------------------------------------------------------------------------------------------------------------------------------------------------------------------------------------------------------------------------------------------------------------------------------------------------------------------------------------------------------------------------------------------------------------------------------------------------------------------------------------------------------------------------------------------------------------------------------------------------------------------------------------------------------------------------------------------------------------------------------------------------------------------------------------------------------------|
|                  |                                                                                                                                             | Yr0                                                                                                                                                                                                                                                                                                                                                                                                     | Re-inspection<br>No 1                                                                                                                                                                                                                                                                                                                                                                                                                                                                                                               | Re-inspection<br>No 2                                                                                                                                                                                                                                                                                                                                                                                                                                                                                                                                                                                                                               | Re-inspection<br>No 3                                                                                                                                                                                                                                                                                                                                                                                                                                                                                                                                                                                                                                                                                                                                                                                                                                                                                                        |
| FIRST FLOOR      |                                                                                                                                             | Photos 76-117                                                                                                                                                                                                                                                                                                                                                                                           |                                                                                                                                                                                                                                                                                                                                                                                                                                                                                                                                     |                                                                                                                                                                                                                                                                                                                                                                                                                                                                                                                                                                                                                                                     |                                                                                                                                                                                                                                                                                                                                                                                                                                                                                                                                                                                                                                                                                                                                                                                                                                                                                                                              |
| First floor acco | ommodation                                                                                                                                  |                                                                                                                                                                                                                                                                                                                                                                                                         |                                                                                                                                                                                                                                                                                                                                                                                                                                                                                                                                     |                                                                                                                                                                                                                                                                                                                                                                                                                                                                                                                                                                                                                                                     |                                                                                                                                                                                                                                                                                                                                                                                                                                                                                                                                                                                                                                                                                                                                                                                                                                                                                                                              |
| Ceiling          | Plastered ceilings finished in painted artex and woodchip.                                                                                  | 1<br>Damp evident within rear left hand<br>bedroom.                                                                                                                                                                                                                                                                                                                                                     |                                                                                                                                                                                                                                                                                                                                                                                                                                                                                                                                     |                                                                                                                                                                                                                                                                                                                                                                                                                                                                                                                                                                                                                                                     |                                                                                                                                                                                                                                                                                                                                                                                                                                                                                                                                                                                                                                                                                                                                                                                                                                                                                                                              |
| Walls            | Solid walls largely finished in<br>painted anaglypta with splashback<br>within kitchen, tiled surfaces within<br>bathroom and separate w.c. | 1<br>Cracks evident through papered wall<br>surfaces within rear left hand bedroom.<br>Damp evident within rear left hand<br>bedroom and rear right hand bedroom.                                                                                                                                                                                                                                       |                                                                                                                                                                                                                                                                                                                                                                                                                                                                                                                                     |                                                                                                                                                                                                                                                                                                                                                                                                                                                                                                                                                                                                                                                     |                                                                                                                                                                                                                                                                                                                                                                                                                                                                                                                                                                                                                                                                                                                                                                                                                                                                                                                              |
| Floor            | Suspended floor overlaid in vinyl<br>carpet, tiles to some areas.<br>Incorporating timber staircase.                                        | 1-2<br>Damage and significant discolouration to<br>boarding laid over timbers (visible where<br>floor coverings have been removed).                                                                                                                                                                                                                                                                     |                                                                                                                                                                                                                                                                                                                                                                                                                                                                                                                                     |                                                                                                                                                                                                                                                                                                                                                                                                                                                                                                                                                                                                                                                     |                                                                                                                                                                                                                                                                                                                                                                                                                                                                                                                                                                                                                                                                                                                                                                                                                                                                                                                              |
| Windows          | Largely timber framed windows.                                                                                                              | 1-2<br>Untested. Rot developing to rear right<br>hand bedroom window.                                                                                                                                                                                                                                                                                                                                   |                                                                                                                                                                                                                                                                                                                                                                                                                                                                                                                                     |                                                                                                                                                                                                                                                                                                                                                                                                                                                                                                                                                                                                                                                     |                                                                                                                                                                                                                                                                                                                                                                                                                                                                                                                                                                                                                                                                                                                                                                                                                                                                                                                              |
| Windows          | Exit window from rear part of landing in uPVC.                                                                                              | 2<br>Untested.                                                                                                                                                                                                                                                                                                                                                                                          |                                                                                                                                                                                                                                                                                                                                                                                                                                                                                                                                     |                                                                                                                                                                                                                                                                                                                                                                                                                                                                                                                                                                                                                                                     |                                                                                                                                                                                                                                                                                                                                                                                                                                                                                                                                                                                                                                                                                                                                                                                                                                                                                                                              |
|                  | FIRST FLOOR   First floor accord   Ceiling   Walls   Floor   Windows                                                                        | FIRST FLOOR   First floor accommodation   Ceiling Plastered ceilings finished in painted artex and woodchip.   Walls Solid walls largely finished in painted anaglypta with splashback within kitchen, tiled surfaces within bathroom and separate w.c.   Floor Suspended floor overlaid in vinyl carpet, tiles to some areas. Incorporating timber staircase.   Windows Largely timber framed windows. | FIRST FLOORPhotos 76-117First floor accommodation1CeilingPlastered ceilings finished in<br>painted artex and woodchip.1Damp evident within rear left hand<br>bedroom.1WallsSolid walls largely finished in<br>painted anaglypta with splashback<br>within kitchen, tiled surfaces within<br>bathroom and separate w.c.1FloorSuspended floor overlaid in vinyl<br>carpet, tiles to some areas.<br>Incorporating timber staircase.1-2WindowsLargely timber framed windows.1-2WindowsExit window from rear part of<br>landing in uPVC2 | Yr0Re-inspection<br>No 1FIRST FLOORPhotos 76-117First floor accommodation1CeilingPlastered ceilings finished in<br>painted artex and woodchip.1Damp evident within rear left hand<br>bedroom.1WallsSolid walls largely finished in<br>painted anaglypta with splashback<br>within kitchen, tiled surfaces within<br>bathroom and separate w.c.1FloorSuspended floor overlaid in vinyl<br>carpet, tiles to some areas.<br>Incorporating timber staircase.1-2<br>Damage and significant discolouration to<br>boarding laid over timbers (visible where<br>floor coverings have been removed).WindowsExit window from rear part of<br>Landing in uPVC2 | Yr0Re-inspection<br>No 1Re-inspection<br>No 2FIRST FLOORPhotos 76-117First floor accomodation1CeilingPlastered ceilings finished in<br>painted artex and woodchip.1Damp evident within rear left hand<br>bedroom.1WallsSolid walls largely finished in<br>painted anaglypta with splashback<br>within ktichen, tiled surfaces within<br>bathroom and separate w.c.1<br>Cracks evident through papered wall<br>surfaces within rear left hand bedroom.<br>Damp evident within rear left hand bedroom.<br>Damp evident within rear left hand bedroom.FloorSuspended floor overlaid in vinyl<br>carpet, tiles to some areas.<br>Incorporating timber staircase.1-2<br>Damage and significant discolouration to<br>boarding laid over timbers (visible where<br>floor coverings have been removed).1-2<br>Untested. Rot developing to rear right<br>hand bedroom window.WindowsExit window from rear part of<br>banding in uPVC2 |