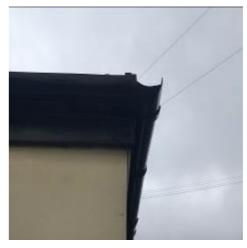

| Item  | Location            | Description                                                                                                                            | Condition                                                                                                                                                  | Condition             | Condition             | Condition             |
|-------|---------------------|----------------------------------------------------------------------------------------------------------------------------------------|------------------------------------------------------------------------------------------------------------------------------------------------------------|-----------------------|-----------------------|-----------------------|
|       |                     |                                                                                                                                        | Yr0                                                                                                                                                        | Re-inspection<br>No 1 | Re-inspection<br>No 2 | Re-inspection<br>No 3 |
| 4.0   | EXTERNAL            |                                                                                                                                        |                                                                                                                                                            |                       |                       |                       |
| 4.1   | Main building       |                                                                                                                                        | Photos 118-151                                                                                                                                             |                       |                       |                       |
| 4.1.1 | Roofs               | Flat roof over rear single storey<br>extension overlaid in asphalt with<br>felt edges and solar reflective paint<br>covering provided. | 2<br>Roof clear. No evidence of any leakage<br>affecting surfaces beneath at ground floor<br>level.                                                        |                       |                       |                       |
| 4.1.2 | Roofs 2             | Pitched roof over main building<br>overlaid in diminishing return<br>slates.                                                           | 2                                                                                                                                                          |                       |                       |                       |
| 4.1.3 | External<br>joinery | Timber joinery forming surround to<br>flat roof and with PVC rainwater<br>gutters affixed to right hand side.                          | 1<br>Blockage noted. Damage to corner<br>section.                                                                                                          |                       |                       |                       |
| 4.1.4 | Chimneys            | 2 x brick-built stacks incorporating<br>clay pots and with step leaded<br>flashing to bases as seen from<br>front.                     | 1-2<br>Paint work deteriorated to stacks. All<br>stacks appear to be slightly outwardly<br>leaning.                                                        |                       |                       |                       |
| 4.1.5 | Chimneys 2          | Rear right hand brick built stack<br>with lead flashing to base and<br>incorporating flue.                                             | 1-2<br>Weathered to decorations. Damp noted<br>internally to the chimney breast within<br>the rear right hand bedroom where this is<br>located internally. |                       |                       |                       |