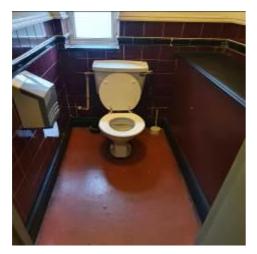

| Item  | Location             | Description                                                                                                                                                                                              | Condition                                                                                                                                                                                             | Condition             | Condition             | Condition             |
|-------|----------------------|----------------------------------------------------------------------------------------------------------------------------------------------------------------------------------------------------------|-------------------------------------------------------------------------------------------------------------------------------------------------------------------------------------------------------|-----------------------|-----------------------|-----------------------|
|       |                      |                                                                                                                                                                                                          | Yr0                                                                                                                                                                                                   | Re-inspection<br>No 1 | Re-inspection<br>No 2 | Re-inspection<br>No 3 |
| 1.2.2 | Back bar<br>fittings | Timber framed back bar fittings<br>with panelled backs to match main<br>bar fittings. Under shelving and<br>cupboarding beneath.                                                                         | 1-2<br>Beginning to warp and deteriorate to<br>back bar counters.                                                                                                                                     |                       |                       |                       |
| 1.2.3 | Floor                | Solid floor overlaid in Altro.                                                                                                                                                                           | 2<br>Discolouration to surfaces.                                                                                                                                                                      |                       |                       |                       |
| 1.3   | Ground floor ac      | commodation; gent's toilets                                                                                                                                                                              |                                                                                                                                                                                                       |                       |                       |                       |
| 1.3.1 | Ceiling              | Painted skimmed plaster to main with painted anaglypta to lobby area.                                                                                                                                    | 1-2<br>Uneven. Decorations loose in lobby.                                                                                                                                                            |                       |                       |                       |
| 1.3.2 | Walls                | Solid and partition finished in<br>painted anaglypta and painted<br>lining paper above dado within<br>lobby area. Tiled up to dado height<br>within main toilet area with<br>painted lining paper above. | 1<br>Damp at low level in lobby. High readings<br>to rear wall above wall tiles. Replacement<br>wall tiles non-matching to original /<br>existing wall tiles. Grouting discoloured<br>within cubicle. |                       |                       |                       |
| 1.3.3 | Floor                | Solid floor overlaid in Altro.                                                                                                                                                                           | 2<br>Discoloured.                                                                                                                                                                                     |                       |                       |                       |
| 1.3.4 | Windows              | 2 x rear facing uPVC double glazed windows.                                                                                                                                                              | 2                                                                                                                                                                                                     |                       |                       |                       |
| 1.3.5 | Doors                | Timber framed doors x 3 all non-<br>matching plus double doors to<br>cleaner's store. Closers to outer<br>and intermediate doors and latch<br>to cubicle door.                                           | 1 to 2<br>Poor detail to cubicle door latch.                                                                                                                                                          |                       |                       |                       |

| Item  | Location         | Description                                                                                                                                  | Condition<br>Yr0                                                                                       | Condition<br>Re-inspection<br>No 1 | Condition<br>Re-inspection<br>No 2 | Condition<br>Re-inspection<br>No 3 |
|-------|------------------|----------------------------------------------------------------------------------------------------------------------------------------------|--------------------------------------------------------------------------------------------------------|------------------------------------|------------------------------------|------------------------------------|
| 1.3.6 | Sanitary ware    | Low flush w.c., 4 x bean urinals<br>with overhead cistern and shaped<br>wash basins set within vanity unit.                                  | 2<br>Untested.                                                                                         |                                    |                                    |                                    |
| 1.3.7 | Radiators        | Steel panel radiators affixed to walls.                                                                                                      | 2<br>Secure. Untested.                                                                                 |                                    |                                    |                                    |
| 1.4   | Ground floor acc | commodation; ladies' toilets                                                                                                                 |                                                                                                        |                                    |                                    |                                    |
| 1.4.1 | Ceiling          | Skimmed plaster board within<br>main toilet, painted anaglypta<br>finishes within lobby.                                                     | 2                                                                                                      |                                    |                                    |                                    |
| 1.4.2 | Walls            | As per gent's toilets.                                                                                                                       | 2<br>Isolated damage where warm hand dryer<br>has been replaced.                                       |                                    |                                    |                                    |
| 1.4.3 | Floor            | Solid overlaid in patterned carpet with Altro to cubicles.                                                                                   | 2                                                                                                      |                                    |                                    |                                    |
| 1.4.4 | Doors            | 4 x flush faced timber doors<br>including two cubicles on<br>intermediate door. Outer door<br>timber framed incorporating<br>opaque glazing. | 2<br>Replacement glazing provided to outer<br>door. Beading undecorated.<br>Internal door ill-fitting. |                                    |                                    |                                    |
| 1.4.5 | Sanitary ware    | 2 x low flush w.c.s and 2 x wash basins set within vanity unit.                                                                              | 2<br>Seats incomplete and non-matching.<br>Seals deteriorated to vanity unit.<br>Untested.             |                                    |                                    |                                    |