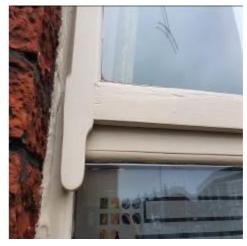

| Item  | Location            | Description                                                                                                                            | Condition                                                                                                                                                  | Condition             | Condition             | Condition             |
|-------|---------------------|----------------------------------------------------------------------------------------------------------------------------------------|------------------------------------------------------------------------------------------------------------------------------------------------------------|-----------------------|-----------------------|-----------------------|
|       |                     |                                                                                                                                        | Yr0                                                                                                                                                        | Re-inspection<br>No 1 | Re-inspection<br>No 2 | Re-inspection<br>No 3 |
| 4.0   | EXTERNAL            |                                                                                                                                        |                                                                                                                                                            |                       |                       |                       |
| 4.1   | Main building       |                                                                                                                                        | Photos 118-151                                                                                                                                             |                       |                       |                       |
| 4.1.1 | Roofs               | Flat roof over rear single storey<br>extension overlaid in asphalt with<br>felt edges and solar reflective paint<br>covering provided. | 2<br>Roof clear. No evidence of any leakage<br>affecting surfaces beneath at ground floor<br>level.                                                        |                       |                       |                       |
| 4.1.2 | Roofs 2             | Pitched roof over main building<br>overlaid in diminishing return<br>slates.                                                           | 2                                                                                                                                                          |                       |                       |                       |
| 4.1.3 | External<br>joinery | Timber joinery forming surround to<br>flat roof and with PVC rainwater<br>gutters affixed to right hand side.                          | 1<br>Blockage noted. Damage to corner<br>section.                                                                                                          |                       |                       |                       |
| 4.1.4 | Chimneys            | 2 x brick-built stacks incorporating<br>clay pots and with step leaded<br>flashing to bases as seen from<br>front.                     | 1-2<br>Paint work deteriorated to stacks. All<br>stacks appear to be slightly outwardly<br>leaning.                                                        |                       |                       |                       |
| 4.1.5 | Chimneys 2          | Rear right hand brick built stack<br>with lead flashing to base and<br>incorporating flue.                                             | 1-2<br>Weathered to decorations. Damp noted<br>internally to the chimney breast within<br>the rear right hand bedroom where this is<br>located internally. |                       |                       |                       |