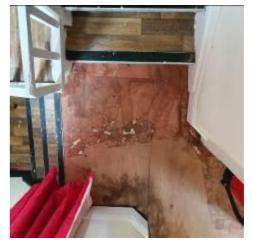

| Location         | Description                                                                                                                                 | Condition                                                                                                                                                                                                                                                                                                                                                                                               | Condition                                                                                                                                                                                                                                                                                                                                                                                                                                                                                                                           | Condition                                                                                                                                                                                                                                                                                                                                                                                                                                                                                                                                                                                                                                           | Condition                                                                                                                                                                                                                                                                                                                                                                                                                                                                                                                                                                                                                                                                                                                                                                                                                                                                                                                    |
|------------------|---------------------------------------------------------------------------------------------------------------------------------------------|---------------------------------------------------------------------------------------------------------------------------------------------------------------------------------------------------------------------------------------------------------------------------------------------------------------------------------------------------------------------------------------------------------|-------------------------------------------------------------------------------------------------------------------------------------------------------------------------------------------------------------------------------------------------------------------------------------------------------------------------------------------------------------------------------------------------------------------------------------------------------------------------------------------------------------------------------------|-----------------------------------------------------------------------------------------------------------------------------------------------------------------------------------------------------------------------------------------------------------------------------------------------------------------------------------------------------------------------------------------------------------------------------------------------------------------------------------------------------------------------------------------------------------------------------------------------------------------------------------------------------|------------------------------------------------------------------------------------------------------------------------------------------------------------------------------------------------------------------------------------------------------------------------------------------------------------------------------------------------------------------------------------------------------------------------------------------------------------------------------------------------------------------------------------------------------------------------------------------------------------------------------------------------------------------------------------------------------------------------------------------------------------------------------------------------------------------------------------------------------------------------------------------------------------------------------|
|                  |                                                                                                                                             | Yr0                                                                                                                                                                                                                                                                                                                                                                                                     | Re-inspection<br>No 1                                                                                                                                                                                                                                                                                                                                                                                                                                                                                                               | Re-inspection<br>No 2                                                                                                                                                                                                                                                                                                                                                                                                                                                                                                                                                                                                                               | Re-inspection<br>No 3                                                                                                                                                                                                                                                                                                                                                                                                                                                                                                                                                                                                                                                                                                                                                                                                                                                                                                        |
| FIRST FLOOR      |                                                                                                                                             | Photos 76-117                                                                                                                                                                                                                                                                                                                                                                                           |                                                                                                                                                                                                                                                                                                                                                                                                                                                                                                                                     |                                                                                                                                                                                                                                                                                                                                                                                                                                                                                                                                                                                                                                                     |                                                                                                                                                                                                                                                                                                                                                                                                                                                                                                                                                                                                                                                                                                                                                                                                                                                                                                                              |
| First floor acco | ommodation                                                                                                                                  |                                                                                                                                                                                                                                                                                                                                                                                                         |                                                                                                                                                                                                                                                                                                                                                                                                                                                                                                                                     |                                                                                                                                                                                                                                                                                                                                                                                                                                                                                                                                                                                                                                                     |                                                                                                                                                                                                                                                                                                                                                                                                                                                                                                                                                                                                                                                                                                                                                                                                                                                                                                                              |
| Ceiling          | Plastered ceilings finished in painted artex and woodchip.                                                                                  | 1<br>Damp evident within rear left hand<br>bedroom.                                                                                                                                                                                                                                                                                                                                                     |                                                                                                                                                                                                                                                                                                                                                                                                                                                                                                                                     |                                                                                                                                                                                                                                                                                                                                                                                                                                                                                                                                                                                                                                                     |                                                                                                                                                                                                                                                                                                                                                                                                                                                                                                                                                                                                                                                                                                                                                                                                                                                                                                                              |
| Walls            | Solid walls largely finished in<br>painted anaglypta with splashback<br>within kitchen, tiled surfaces within<br>bathroom and separate w.c. | 1<br>Cracks evident through papered wall<br>surfaces within rear left hand bedroom.<br>Damp evident within rear left hand<br>bedroom and rear right hand bedroom.                                                                                                                                                                                                                                       |                                                                                                                                                                                                                                                                                                                                                                                                                                                                                                                                     |                                                                                                                                                                                                                                                                                                                                                                                                                                                                                                                                                                                                                                                     |                                                                                                                                                                                                                                                                                                                                                                                                                                                                                                                                                                                                                                                                                                                                                                                                                                                                                                                              |
| Floor            | Suspended floor overlaid in vinyl<br>carpet, tiles to some areas.<br>Incorporating timber staircase.                                        | 1-2<br>Damage and significant discolouration to<br>boarding laid over timbers (visible where<br>floor coverings have been removed).                                                                                                                                                                                                                                                                     |                                                                                                                                                                                                                                                                                                                                                                                                                                                                                                                                     |                                                                                                                                                                                                                                                                                                                                                                                                                                                                                                                                                                                                                                                     |                                                                                                                                                                                                                                                                                                                                                                                                                                                                                                                                                                                                                                                                                                                                                                                                                                                                                                                              |
| Windows          | Largely timber framed windows.                                                                                                              | 1-2<br>Untested. Rot developing to rear right<br>hand bedroom window.                                                                                                                                                                                                                                                                                                                                   |                                                                                                                                                                                                                                                                                                                                                                                                                                                                                                                                     |                                                                                                                                                                                                                                                                                                                                                                                                                                                                                                                                                                                                                                                     |                                                                                                                                                                                                                                                                                                                                                                                                                                                                                                                                                                                                                                                                                                                                                                                                                                                                                                                              |
| Windows          | Exit window from rear part of landing in uPVC.                                                                                              | 2<br>Untested.                                                                                                                                                                                                                                                                                                                                                                                          |                                                                                                                                                                                                                                                                                                                                                                                                                                                                                                                                     |                                                                                                                                                                                                                                                                                                                                                                                                                                                                                                                                                                                                                                                     |                                                                                                                                                                                                                                                                                                                                                                                                                                                                                                                                                                                                                                                                                                                                                                                                                                                                                                                              |
|                  | FIRST FLOOR   First floor accord   Ceiling   Walls   Floor   Windows                                                                        | FIRST FLOOR   First floor accommodation   Ceiling Plastered ceilings finished in painted artex and woodchip.   Walls Solid walls largely finished in painted anaglypta with splashback within kitchen, tiled surfaces within bathroom and separate w.c.   Floor Suspended floor overlaid in vinyl carpet, tiles to some areas. Incorporating timber staircase.   Windows Largely timber framed windows. | FIRST FLOORPhotos 76-117First floor accommodation1CeilingPlastered ceilings finished in<br>painted artex and woodchip.1Damp evident within rear left hand<br>bedroom.1WallsSolid walls largely finished in<br>painted anaglypta with splashback<br>within kitchen, tiled surfaces within<br>bathroom and separate w.c.1FloorSuspended floor overlaid in vinyl<br>carpet, tiles to some areas.<br>Incorporating timber staircase.1-2WindowsLargely timber framed windows.1-2WindowsExit window from rear part of<br>landing in uPVC2 | Yr0Re-inspection<br>No 1FIRST FLOORPhotos 76-117First floor accommodation1CeilingPlastered ceilings finished in<br>painted artex and woodchip.1Damp evident within rear left hand<br>bedroom.1WallsSolid walls largely finished in<br>painted anaglypta with splashback<br>within kitchen, tiled surfaces within<br>bathroom and separate w.c.1FloorSuspended floor overlaid in vinyl<br>carpet, tiles to some areas.<br>Incorporating timber staircase.1-2<br>Damage and significant discolouration to<br>boarding laid over timbers (visible where<br>floor coverings have been removed).WindowsExit window from rear part of<br>Landing in uPVC2 | Yr0Re-inspection<br>No 1Re-inspection<br>No 2FIRST FLOORPhotos 76-117First floor accomodation1CeilingPlastered ceilings finished in<br>painted artex and woodchip.1Damp evident within rear left hand<br>bedroom.1WallsSolid walls largely finished in<br>painted anaglypta with splashback<br>within ktichen, tiled surfaces within<br>bathroom and separate w.c.1<br>Cracks evident through papered wall<br>surfaces within rear left hand bedroom.<br>Damp evident within rear left hand bedroom.<br>Damp evident within rear left hand bedroom.FloorSuspended floor overlaid in vinyl<br>carpet, tiles to some areas.<br>Incorporating timber staircase.1-2<br>Damage and significant discolouration to<br>boarding laid over timbers (visible where<br>floor coverings have been removed).1-2<br>Untested. Rot developing to rear right<br>hand bedroom window.WindowsExit window from rear part of<br>banding in uPVC2 |