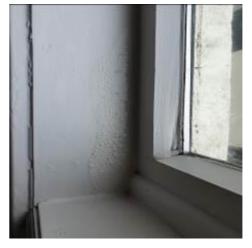

| Item  | Location             | Description                                                                                                                                                                                              | Condition                                                                                                                                                                                             | Condition             | Condition             | Condition             |
|-------|----------------------|----------------------------------------------------------------------------------------------------------------------------------------------------------------------------------------------------------|-------------------------------------------------------------------------------------------------------------------------------------------------------------------------------------------------------|-----------------------|-----------------------|-----------------------|
|       |                      |                                                                                                                                                                                                          | Yr0                                                                                                                                                                                                   | Re-inspection<br>No 1 | Re-inspection<br>No 2 | Re-inspection<br>No 3 |
| 1.2.2 | Back bar<br>fittings | Timber framed back bar fittings<br>with panelled backs to match main<br>bar fittings. Under shelving and<br>cupboarding beneath.                                                                         | 1-2<br>Beginning to warp and deteriorate to<br>back bar counters.                                                                                                                                     |                       |                       |                       |
| 1.2.3 | Floor                | Solid floor overlaid in Altro.                                                                                                                                                                           | 2<br>Discolouration to surfaces.                                                                                                                                                                      |                       |                       |                       |
| 1.3   | Ground floor ac      | commodation; gent's toilets                                                                                                                                                                              |                                                                                                                                                                                                       |                       |                       |                       |
| 1.3.1 | Ceiling              | Painted skimmed plaster to main with painted anaglypta to lobby area.                                                                                                                                    | 1-2<br>Uneven. Decorations loose in lobby.                                                                                                                                                            |                       |                       |                       |
| 1.3.2 | Walls                | Solid and partition finished in<br>painted anaglypta and painted<br>lining paper above dado within<br>lobby area. Tiled up to dado height<br>within main toilet area with<br>painted lining paper above. | 1<br>Damp at low level in lobby. High readings<br>to rear wall above wall tiles. Replacement<br>wall tiles non-matching to original /<br>existing wall tiles. Grouting discoloured<br>within cubicle. |                       |                       |                       |
| 1.3.3 | Floor                | Solid floor overlaid in Altro.                                                                                                                                                                           | 2<br>Discoloured.                                                                                                                                                                                     |                       |                       |                       |
| 1.3.4 | Windows              | 2 x rear facing uPVC double glazed windows.                                                                                                                                                              | 2                                                                                                                                                                                                     |                       |                       |                       |
| 1.3.5 | Doors                | Timber framed doors x 3 all non-<br>matching plus double doors to<br>cleaner's store. Closers to outer<br>and intermediate doors and latch<br>to cubicle door.                                           | 1 to 2<br>Poor detail to cubicle door latch.                                                                                                                                                          |                       |                       |                       |