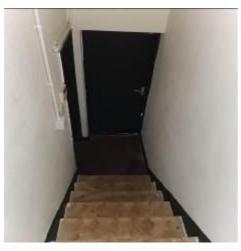

| Item  | Location            | Description                                                                                               | Condition<br>Yr0                                           | Condition<br>Re-inspection<br>No 1 | Condition<br>Re-inspection<br>No 2 | Condition<br>Re-inspection<br>No 3 |
|-------|---------------------|-----------------------------------------------------------------------------------------------------------|------------------------------------------------------------|------------------------------------|------------------------------------|------------------------------------|
|       |                     |                                                                                                           |                                                            |                                    |                                    |                                    |
| 2.0   | BASEMENT            | -                                                                                                         | Photos 52-75                                               |                                    |                                    |                                    |
| 2.1   | Cellar areas        |                                                                                                           |                                                            |                                    |                                    |                                    |
| 2.1.1 | Timber<br>staircase | Timber staircase directly accessible<br>from bar servery with metal<br>handrail affixed to adjacent wall. | 2<br>Steep. Discoloured.                                   |                                    |                                    |                                    |
| 2.1.2 | Door                | Flush faced timber door at ground floor level giving access to staircase.                                 | 2                                                          |                                    |                                    |                                    |
| 2.1.3 | Doors 2             | Double timber panelled doors to bottom of drop.                                                           | 1-2<br>Deterioration to doors and framing at low<br>level. |                                    |                                    |                                    |
| 2.1.4 | Doors 3             | Double doors within main cellar.                                                                          | 2                                                          |                                    |                                    |                                    |
| 2.1.5 | Doors 4             | Flush faced undersized timber door giving access to boiler room within cellar areas                       | 2                                                          |                                    |                                    |                                    |
| 2.1.6 | Curtains            | Drop down heavy duty curtains to<br>bottom of staircase replacing door<br>fitting.                        | 2<br>See F.R.A                                             |                                    |                                    |                                    |
| 2.1.7 | Ceiling             | Suspended ceiling around lightweight metal frame within main beer cellar area.                            | 2<br>Dated / discoloured. Complete.                        |                                    |                                    |                                    |
| 2.1.8 | Ceiling 2           | Insulation board affixed to<br>underside of ceiling within drinks<br>mixer room.                          | 1-2<br>See F.R.A                                           |                                    |                                    |                                    |