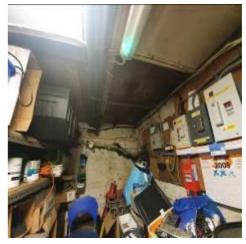

| Item  | Location     | Description                                                                                                                                                                                                                                                                                                            | Condition<br>Yr0                                                                                                                                                                                                  | Condition<br>Re-inspection<br>No 1 | Condition<br>Re-inspection<br>No 2 | Condition<br>Re-inspection<br>No 3 |
|-------|--------------|------------------------------------------------------------------------------------------------------------------------------------------------------------------------------------------------------------------------------------------------------------------------------------------------------------------------|-------------------------------------------------------------------------------------------------------------------------------------------------------------------------------------------------------------------|------------------------------------|------------------------------------|------------------------------------|
| 1     | INTERNAL     | 1                                                                                                                                                                                                                                                                                                                      |                                                                                                                                                                                                                   |                                    |                                    |                                    |
| 1.0   | GROUND FLOOR | 2                                                                                                                                                                                                                                                                                                                      | Photos 1-51                                                                                                                                                                                                       |                                    |                                    |                                    |
| 1.1   |              | commodation; open plan bar<br>front and rear entrance lobby                                                                                                                                                                                                                                                            |                                                                                                                                                                                                                   |                                    |                                    |                                    |
| 1.1.1 | Ceiling      | In numerous sections where room<br>has been opened up and largely<br>overlaid in painted anaglypta and<br>painted boarding within rear lobby.                                                                                                                                                                          | 1-2<br>Damp penetration affecting ceiling<br>surfaces to left hand side beneath private<br>kitchen. Isolated unevenness. No<br>significant deflection or weakness.                                                |                                    |                                    |                                    |
| 1.1.2 | Walls        | Solid walls finished in vertical<br>timber panelling and fixed seating<br>with painted anaglypta and lining<br>paper above and below dado rails<br>to other parts of the room.<br>Exposed brickwork within rear<br>lobby. Painted anaglypta<br>throughout front entrance lobby.                                        | 1 to 2<br>Isolated high moisture readings to front<br>left hand corner of room over fixed<br>seating. No disrepair evident. High<br>readings to rear part of room around<br>doors to kitchen and ladies' toilets. |                                    |                                    |                                    |
| 1.1.3 | Floor        | Solid floor within front entrance<br>lobby overlaid in cord carpet.<br>Suspended timber floors overlaid<br>in timber, laminate and patterned<br>carpet to other parts of room.<br>Solid floor to rear where pool table<br>is located. Within the rear entrance<br>lobby the solid floor is overlaid in<br>cord carpet. | 2<br>Some undulation and unevenness but no<br>trip hazards. Coverings worn.                                                                                                                                       |                                    |                                    |                                    |