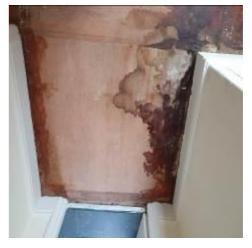

| Location         | Description                                                                                                                                 | Condition                                                                                                                                                                                                                                                                                                                                                                                               | Condition                                                                                                                                                                                                                                                                                                                                                                                                                                                                                                                           | Condition                                                                                                                                                                                                                                                                                                                                                                                                                                                                                                                                                                                                                                           | Condition                                                                                                                                                                                                                                                                                                                                                                                                                                                                                                                                                                                                                                                                                                                                                                                                                                                                                                                    |
|------------------|---------------------------------------------------------------------------------------------------------------------------------------------|---------------------------------------------------------------------------------------------------------------------------------------------------------------------------------------------------------------------------------------------------------------------------------------------------------------------------------------------------------------------------------------------------------|-------------------------------------------------------------------------------------------------------------------------------------------------------------------------------------------------------------------------------------------------------------------------------------------------------------------------------------------------------------------------------------------------------------------------------------------------------------------------------------------------------------------------------------|-----------------------------------------------------------------------------------------------------------------------------------------------------------------------------------------------------------------------------------------------------------------------------------------------------------------------------------------------------------------------------------------------------------------------------------------------------------------------------------------------------------------------------------------------------------------------------------------------------------------------------------------------------|------------------------------------------------------------------------------------------------------------------------------------------------------------------------------------------------------------------------------------------------------------------------------------------------------------------------------------------------------------------------------------------------------------------------------------------------------------------------------------------------------------------------------------------------------------------------------------------------------------------------------------------------------------------------------------------------------------------------------------------------------------------------------------------------------------------------------------------------------------------------------------------------------------------------------|
|                  |                                                                                                                                             | Yr0                                                                                                                                                                                                                                                                                                                                                                                                     | Re-inspection<br>No 1                                                                                                                                                                                                                                                                                                                                                                                                                                                                                                               | Re-inspection<br>No 2                                                                                                                                                                                                                                                                                                                                                                                                                                                                                                                                                                                                                               | Re-inspection<br>No 3                                                                                                                                                                                                                                                                                                                                                                                                                                                                                                                                                                                                                                                                                                                                                                                                                                                                                                        |
| FIRST FLOOR      |                                                                                                                                             | Photos 76-117                                                                                                                                                                                                                                                                                                                                                                                           |                                                                                                                                                                                                                                                                                                                                                                                                                                                                                                                                     |                                                                                                                                                                                                                                                                                                                                                                                                                                                                                                                                                                                                                                                     |                                                                                                                                                                                                                                                                                                                                                                                                                                                                                                                                                                                                                                                                                                                                                                                                                                                                                                                              |
| First floor acco | ommodation                                                                                                                                  |                                                                                                                                                                                                                                                                                                                                                                                                         |                                                                                                                                                                                                                                                                                                                                                                                                                                                                                                                                     |                                                                                                                                                                                                                                                                                                                                                                                                                                                                                                                                                                                                                                                     |                                                                                                                                                                                                                                                                                                                                                                                                                                                                                                                                                                                                                                                                                                                                                                                                                                                                                                                              |
| Ceiling          | Plastered ceilings finished in painted artex and woodchip.                                                                                  | 1<br>Damp evident within rear left hand<br>bedroom.                                                                                                                                                                                                                                                                                                                                                     |                                                                                                                                                                                                                                                                                                                                                                                                                                                                                                                                     |                                                                                                                                                                                                                                                                                                                                                                                                                                                                                                                                                                                                                                                     |                                                                                                                                                                                                                                                                                                                                                                                                                                                                                                                                                                                                                                                                                                                                                                                                                                                                                                                              |
| Walls            | Solid walls largely finished in<br>painted anaglypta with splashback<br>within kitchen, tiled surfaces within<br>bathroom and separate w.c. | 1<br>Cracks evident through papered wall<br>surfaces within rear left hand bedroom.<br>Damp evident within rear left hand<br>bedroom and rear right hand bedroom.                                                                                                                                                                                                                                       |                                                                                                                                                                                                                                                                                                                                                                                                                                                                                                                                     |                                                                                                                                                                                                                                                                                                                                                                                                                                                                                                                                                                                                                                                     |                                                                                                                                                                                                                                                                                                                                                                                                                                                                                                                                                                                                                                                                                                                                                                                                                                                                                                                              |
| Floor            | Suspended floor overlaid in vinyl<br>carpet, tiles to some areas.<br>Incorporating timber staircase.                                        | 1-2<br>Damage and significant discolouration to<br>boarding laid over timbers (visible where<br>floor coverings have been removed).                                                                                                                                                                                                                                                                     |                                                                                                                                                                                                                                                                                                                                                                                                                                                                                                                                     |                                                                                                                                                                                                                                                                                                                                                                                                                                                                                                                                                                                                                                                     |                                                                                                                                                                                                                                                                                                                                                                                                                                                                                                                                                                                                                                                                                                                                                                                                                                                                                                                              |
| Windows          | Largely timber framed windows.                                                                                                              | 1-2<br>Untested. Rot developing to rear right<br>hand bedroom window.                                                                                                                                                                                                                                                                                                                                   |                                                                                                                                                                                                                                                                                                                                                                                                                                                                                                                                     |                                                                                                                                                                                                                                                                                                                                                                                                                                                                                                                                                                                                                                                     |                                                                                                                                                                                                                                                                                                                                                                                                                                                                                                                                                                                                                                                                                                                                                                                                                                                                                                                              |
| Windows          | Exit window from rear part of landing in uPVC.                                                                                              | 2<br>Untested.                                                                                                                                                                                                                                                                                                                                                                                          |                                                                                                                                                                                                                                                                                                                                                                                                                                                                                                                                     |                                                                                                                                                                                                                                                                                                                                                                                                                                                                                                                                                                                                                                                     |                                                                                                                                                                                                                                                                                                                                                                                                                                                                                                                                                                                                                                                                                                                                                                                                                                                                                                                              |
|                  | FIRST FLOOR   First floor accord   Ceiling   Walls   Floor   Windows                                                                        | FIRST FLOOR   First floor accommodation   Ceiling Plastered ceilings finished in painted artex and woodchip.   Walls Solid walls largely finished in painted anaglypta with splashback within kitchen, tiled surfaces within bathroom and separate w.c.   Floor Suspended floor overlaid in vinyl carpet, tiles to some areas. Incorporating timber staircase.   Windows Largely timber framed windows. | FIRST FLOORPhotos 76-117First floor accommodation1CeilingPlastered ceilings finished in<br>painted artex and woodchip.1Damp evident within rear left hand<br>bedroom.1WallsSolid walls largely finished in<br>painted anaglypta with splashback<br>within kitchen, tiled surfaces within<br>bathroom and separate w.c.1FloorSuspended floor overlaid in vinyl<br>carpet, tiles to some areas.<br>Incorporating timber staircase.1-2WindowsLargely timber framed windows.1-2WindowsExit window from rear part of<br>landing in uPVC2 | Yr0Re-inspection<br>No 1FIRST FLOORPhotos 76-117First floor accommodation1CeilingPlastered ceilings finished in<br>painted artex and woodchip.1Damp evident within rear left hand<br>bedroom.1WallsSolid walls largely finished in<br>painted anaglypta with splashback<br>within kitchen, tiled surfaces within<br>bathroom and separate w.c.1FloorSuspended floor overlaid in vinyl<br>carpet, tiles to some areas.<br>Incorporating timber staircase.1-2<br>Damage and significant discolouration to<br>boarding laid over timbers (visible where<br>floor coverings have been removed).WindowsExit window from rear part of<br>Landing in uPVC2 | Yr0Re-inspection<br>No 1Re-inspection<br>No 2FIRST FLOORPhotos 76-117First floor accomodation1CeilingPlastered ceilings finished in<br>painted artex and woodchip.1Damp evident within rear left hand<br>bedroom.1WallsSolid walls largely finished in<br>painted anaglypta with splashback<br>within ktichen, tiled surfaces within<br>bathroom and separate w.c.1<br>Cracks evident through papered wall<br>surfaces within rear left hand bedroom.<br>Damp evident within rear left hand bedroom.<br>Damp evident within rear left hand bedroom.FloorSuspended floor overlaid in vinyl<br>carpet, tiles to some areas.<br>Incorporating timber staircase.1-2<br>Damage and significant discolouration to<br>boarding laid over timbers (visible where<br>floor coverings have been removed).1-2<br>Untested. Rot developing to rear right<br>hand bedroom window.WindowsExit window from rear part of<br>banding in uPVC2 |