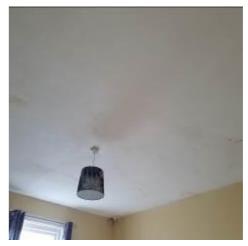

| Location         | Description                                                                                                                                 | Condition                                                                                                                                                                                                                                                                                                                                                                                               | Condition                                                                                                                                                                                                                                                                                                                                                                                                                                                                                                                           | Condition                                                                                                                                                                                                                                                                                                                                                                                                                                                                                                                                                                                                                                           | Condition                                                                                                                                                                                                                                                                                                                                                                                                                                                                                                                                                                                                                                                                                                                                                                                                                                                                                                                    |
|------------------|---------------------------------------------------------------------------------------------------------------------------------------------|---------------------------------------------------------------------------------------------------------------------------------------------------------------------------------------------------------------------------------------------------------------------------------------------------------------------------------------------------------------------------------------------------------|-------------------------------------------------------------------------------------------------------------------------------------------------------------------------------------------------------------------------------------------------------------------------------------------------------------------------------------------------------------------------------------------------------------------------------------------------------------------------------------------------------------------------------------|-----------------------------------------------------------------------------------------------------------------------------------------------------------------------------------------------------------------------------------------------------------------------------------------------------------------------------------------------------------------------------------------------------------------------------------------------------------------------------------------------------------------------------------------------------------------------------------------------------------------------------------------------------|------------------------------------------------------------------------------------------------------------------------------------------------------------------------------------------------------------------------------------------------------------------------------------------------------------------------------------------------------------------------------------------------------------------------------------------------------------------------------------------------------------------------------------------------------------------------------------------------------------------------------------------------------------------------------------------------------------------------------------------------------------------------------------------------------------------------------------------------------------------------------------------------------------------------------|
|                  |                                                                                                                                             | Yr0                                                                                                                                                                                                                                                                                                                                                                                                     | Re-inspection<br>No 1                                                                                                                                                                                                                                                                                                                                                                                                                                                                                                               | Re-inspection<br>No 2                                                                                                                                                                                                                                                                                                                                                                                                                                                                                                                                                                                                                               | Re-inspection<br>No 3                                                                                                                                                                                                                                                                                                                                                                                                                                                                                                                                                                                                                                                                                                                                                                                                                                                                                                        |
| FIRST FLOOR      |                                                                                                                                             | Photos 76-117                                                                                                                                                                                                                                                                                                                                                                                           |                                                                                                                                                                                                                                                                                                                                                                                                                                                                                                                                     |                                                                                                                                                                                                                                                                                                                                                                                                                                                                                                                                                                                                                                                     |                                                                                                                                                                                                                                                                                                                                                                                                                                                                                                                                                                                                                                                                                                                                                                                                                                                                                                                              |
| First floor acco | ommodation                                                                                                                                  |                                                                                                                                                                                                                                                                                                                                                                                                         |                                                                                                                                                                                                                                                                                                                                                                                                                                                                                                                                     |                                                                                                                                                                                                                                                                                                                                                                                                                                                                                                                                                                                                                                                     |                                                                                                                                                                                                                                                                                                                                                                                                                                                                                                                                                                                                                                                                                                                                                                                                                                                                                                                              |
| Ceiling          | Plastered ceilings finished in painted artex and woodchip.                                                                                  | 1<br>Damp evident within rear left hand<br>bedroom.                                                                                                                                                                                                                                                                                                                                                     |                                                                                                                                                                                                                                                                                                                                                                                                                                                                                                                                     |                                                                                                                                                                                                                                                                                                                                                                                                                                                                                                                                                                                                                                                     |                                                                                                                                                                                                                                                                                                                                                                                                                                                                                                                                                                                                                                                                                                                                                                                                                                                                                                                              |
| Walls            | Solid walls largely finished in<br>painted anaglypta with splashback<br>within kitchen, tiled surfaces within<br>bathroom and separate w.c. | 1<br>Cracks evident through papered wall<br>surfaces within rear left hand bedroom.<br>Damp evident within rear left hand<br>bedroom and rear right hand bedroom.                                                                                                                                                                                                                                       |                                                                                                                                                                                                                                                                                                                                                                                                                                                                                                                                     |                                                                                                                                                                                                                                                                                                                                                                                                                                                                                                                                                                                                                                                     |                                                                                                                                                                                                                                                                                                                                                                                                                                                                                                                                                                                                                                                                                                                                                                                                                                                                                                                              |
| Floor            | Suspended floor overlaid in vinyl<br>carpet, tiles to some areas.<br>Incorporating timber staircase.                                        | 1-2<br>Damage and significant discolouration to<br>boarding laid over timbers (visible where<br>floor coverings have been removed).                                                                                                                                                                                                                                                                     |                                                                                                                                                                                                                                                                                                                                                                                                                                                                                                                                     |                                                                                                                                                                                                                                                                                                                                                                                                                                                                                                                                                                                                                                                     |                                                                                                                                                                                                                                                                                                                                                                                                                                                                                                                                                                                                                                                                                                                                                                                                                                                                                                                              |
| Windows          | Largely timber framed windows.                                                                                                              | 1-2<br>Untested. Rot developing to rear right<br>hand bedroom window.                                                                                                                                                                                                                                                                                                                                   |                                                                                                                                                                                                                                                                                                                                                                                                                                                                                                                                     |                                                                                                                                                                                                                                                                                                                                                                                                                                                                                                                                                                                                                                                     |                                                                                                                                                                                                                                                                                                                                                                                                                                                                                                                                                                                                                                                                                                                                                                                                                                                                                                                              |
| Windows          | Exit window from rear part of landing in uPVC.                                                                                              | 2<br>Untested.                                                                                                                                                                                                                                                                                                                                                                                          |                                                                                                                                                                                                                                                                                                                                                                                                                                                                                                                                     |                                                                                                                                                                                                                                                                                                                                                                                                                                                                                                                                                                                                                                                     |                                                                                                                                                                                                                                                                                                                                                                                                                                                                                                                                                                                                                                                                                                                                                                                                                                                                                                                              |
|                  | FIRST FLOOR   First floor accord   Ceiling   Walls   Floor   Windows                                                                        | FIRST FLOOR   First floor accommodation   Ceiling Plastered ceilings finished in painted artex and woodchip.   Walls Solid walls largely finished in painted anaglypta with splashback within kitchen, tiled surfaces within bathroom and separate w.c.   Floor Suspended floor overlaid in vinyl carpet, tiles to some areas. Incorporating timber staircase.   Windows Largely timber framed windows. | FIRST FLOORPhotos 76-117First floor accommodation1CeilingPlastered ceilings finished in<br>painted artex and woodchip.1Damp evident within rear left hand<br>bedroom.1WallsSolid walls largely finished in<br>painted anaglypta with splashback<br>within kitchen, tiled surfaces within<br>bathroom and separate w.c.1FloorSuspended floor overlaid in vinyl<br>carpet, tiles to some areas.<br>Incorporating timber staircase.1-2WindowsLargely timber framed windows.1-2WindowsExit window from rear part of<br>landing in uPVC2 | Yr0Re-inspection<br>No 1FIRST FLOORPhotos 76-117First floor accommodation1CeilingPlastered ceilings finished in<br>painted artex and woodchip.1Damp evident within rear left hand<br>bedroom.1WallsSolid walls largely finished in<br>painted anaglypta with splashback<br>within kitchen, tiled surfaces within<br>bathroom and separate w.c.1FloorSuspended floor overlaid in vinyl<br>carpet, tiles to some areas.<br>Incorporating timber staircase.1-2<br>Damage and significant discolouration to<br>boarding laid over timbers (visible where<br>floor coverings have been removed).WindowsExit window from rear part of<br>Landing in uPVC2 | Yr0Re-inspection<br>No 1Re-inspection<br>No 2FIRST FLOORPhotos 76-117First floor accomodation1CeilingPlastered ceilings finished in<br>painted artex and woodchip.1Damp evident within rear left hand<br>bedroom.1WallsSolid walls largely finished in<br>painted anaglypta with splashback<br>within ktichen, tiled surfaces within<br>bathroom and separate w.c.1<br>Cracks evident through papered wall<br>surfaces within rear left hand bedroom.<br>Damp evident within rear left hand bedroom.<br>Damp evident within rear left hand bedroom.FloorSuspended floor overlaid in vinyl<br>carpet, tiles to some areas.<br>Incorporating timber staircase.1-2<br>Damage and significant discolouration to<br>boarding laid over timbers (visible where<br>floor coverings have been removed).1-2<br>Untested. Rot developing to rear right<br>hand bedroom window.WindowsExit window from rear part of<br>banding in uPVC2 |