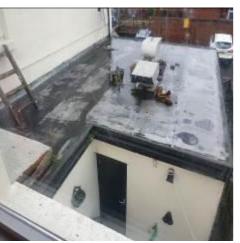

| Item  | Location            | Description                                                                                                                            | Condition                                                                                                                                                  | Condition             | Condition             | Condition             |
|-------|---------------------|----------------------------------------------------------------------------------------------------------------------------------------|------------------------------------------------------------------------------------------------------------------------------------------------------------|-----------------------|-----------------------|-----------------------|
|       |                     |                                                                                                                                        | Yr0                                                                                                                                                        | Re-inspection<br>No 1 | Re-inspection<br>No 2 | Re-inspection<br>No 3 |
| 4.0   | EXTERNAL            |                                                                                                                                        |                                                                                                                                                            |                       |                       |                       |
| 4.1   | Main building       |                                                                                                                                        | Photos 118-151                                                                                                                                             |                       |                       |                       |
| 4.1.1 | Roofs               | Flat roof over rear single storey<br>extension overlaid in asphalt with<br>felt edges and solar reflective paint<br>covering provided. | 2<br>Roof clear. No evidence of any leakage<br>affecting surfaces beneath at ground floor<br>level.                                                        |                       |                       |                       |
| 4.1.2 | Roofs 2             | Pitched roof over main building<br>overlaid in diminishing return<br>slates.                                                           | 2                                                                                                                                                          |                       |                       |                       |
| 4.1.3 | External<br>joinery | Timber joinery forming surround to<br>flat roof and with PVC rainwater<br>gutters affixed to right hand side.                          | 1<br>Blockage noted. Damage to corner<br>section.                                                                                                          |                       |                       |                       |
| 4.1.4 | Chimneys            | 2 x brick-built stacks incorporating<br>clay pots and with step leaded<br>flashing to bases as seen from<br>front.                     | 1-2<br>Paint work deteriorated to stacks. All<br>stacks appear to be slightly outwardly<br>leaning.                                                        |                       |                       |                       |
| 4.1.5 | Chimneys 2          | Rear right hand brick built stack<br>with lead flashing to base and<br>incorporating flue.                                             | 1-2<br>Weathered to decorations. Damp noted<br>internally to the chimney breast within<br>the rear right hand bedroom where this is<br>located internally. |                       |                       |                       |