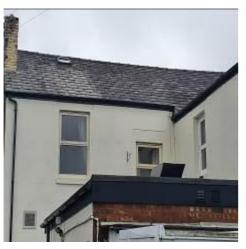

| Item  | Location            | Description                                                                                                                            | Condition                                                                                                                                                  | Condition             | Condition             | Condition             |
|-------|---------------------|----------------------------------------------------------------------------------------------------------------------------------------|------------------------------------------------------------------------------------------------------------------------------------------------------------|-----------------------|-----------------------|-----------------------|
|       |                     |                                                                                                                                        | Yr0                                                                                                                                                        | Re-inspection<br>No 1 | Re-inspection<br>No 2 | Re-inspection<br>No 3 |
| 4.0   | EXTERNAL            |                                                                                                                                        |                                                                                                                                                            |                       |                       |                       |
| 4.1   | Main building       |                                                                                                                                        | Photos 118-151                                                                                                                                             |                       |                       |                       |
| 4.1.1 | Roofs               | Flat roof over rear single storey<br>extension overlaid in asphalt with<br>felt edges and solar reflective paint<br>covering provided. | 2<br>Roof clear. No evidence of any leakage<br>affecting surfaces beneath at ground floor<br>level.                                                        |                       |                       |                       |
| 4.1.2 | Roofs 2             | Pitched roof over main building<br>overlaid in diminishing return<br>slates.                                                           | 2                                                                                                                                                          |                       |                       |                       |
| 4.1.3 | External<br>joinery | Timber joinery forming surround to<br>flat roof and with PVC rainwater<br>gutters affixed to right hand side.                          | 1<br>Blockage noted. Damage to corner<br>section.                                                                                                          |                       |                       |                       |
| 4.1.4 | Chimneys            | 2 x brick-built stacks incorporating<br>clay pots and with step leaded<br>flashing to bases as seen from<br>front.                     | 1-2<br>Paint work deteriorated to stacks. All<br>stacks appear to be slightly outwardly<br>leaning.                                                        |                       |                       |                       |
| 4.1.5 | Chimneys 2          | Rear right hand brick built stack<br>with lead flashing to base and<br>incorporating flue.                                             | 1-2<br>Weathered to decorations. Damp noted<br>internally to the chimney breast within<br>the rear right hand bedroom where this is<br>located internally. |                       |                       |                       |