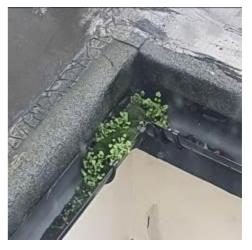

| Item  | Location            | Description                                                                                                                            | Condition                                                                                                                                                  | Condition             | Condition             | Condition             |
|-------|---------------------|----------------------------------------------------------------------------------------------------------------------------------------|------------------------------------------------------------------------------------------------------------------------------------------------------------|-----------------------|-----------------------|-----------------------|
|       |                     |                                                                                                                                        | Yr0                                                                                                                                                        | Re-inspection<br>No 1 | Re-inspection<br>No 2 | Re-inspection<br>No 3 |
| 4.0   | EXTERNAL            |                                                                                                                                        |                                                                                                                                                            |                       |                       |                       |
| 4.1   | Main building       |                                                                                                                                        | Photos 118-151                                                                                                                                             |                       |                       |                       |
| 4.1.1 | Roofs               | Flat roof over rear single storey<br>extension overlaid in asphalt with<br>felt edges and solar reflective paint<br>covering provided. | 2<br>Roof clear. No evidence of any leakage<br>affecting surfaces beneath at ground floor<br>level.                                                        |                       |                       |                       |
| 4.1.2 | Roofs 2             | Pitched roof over main building<br>overlaid in diminishing return<br>slates.                                                           | 2                                                                                                                                                          |                       |                       |                       |
| 4.1.3 | External<br>joinery | Timber joinery forming surround to<br>flat roof and with PVC rainwater<br>gutters affixed to right hand side.                          | 1<br>Blockage noted. Damage to corner<br>section.                                                                                                          |                       |                       |                       |
| 4.1.4 | Chimneys            | 2 x brick-built stacks incorporating<br>clay pots and with step leaded<br>flashing to bases as seen from<br>front.                     | 1-2<br>Paint work deteriorated to stacks. All<br>stacks appear to be slightly outwardly<br>leaning.                                                        |                       |                       |                       |
| 4.1.5 | Chimneys 2          | Rear right hand brick built stack<br>with lead flashing to base and<br>incorporating flue.                                             | 1-2<br>Weathered to decorations. Damp noted<br>internally to the chimney breast within<br>the rear right hand bedroom where this is<br>located internally. |                       |                       |                       |