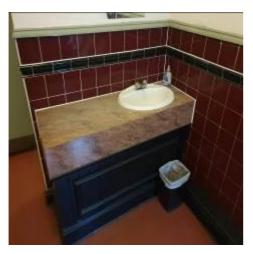

| Item  | Location         | Description                                                                                                                                  | Condition<br>Yr0                                                                                       | Condition<br>Re-inspection<br>No 1 | Condition<br>Re-inspection<br>No 2 | Condition<br>Re-inspection<br>No 3 |
|-------|------------------|----------------------------------------------------------------------------------------------------------------------------------------------|--------------------------------------------------------------------------------------------------------|------------------------------------|------------------------------------|------------------------------------|
| 1.3.6 | Sanitary ware    | Low flush w.c., 4 x bean urinals<br>with overhead cistern and shaped<br>wash basins set within vanity unit.                                  | 2<br>Untested.                                                                                         |                                    |                                    |                                    |
| 1.3.7 | Radiators        | Steel panel radiators affixed to walls.                                                                                                      | 2<br>Secure. Untested.                                                                                 |                                    |                                    |                                    |
| 1.4   | Ground floor acc | commodation; ladies' toilets                                                                                                                 |                                                                                                        |                                    |                                    |                                    |
| 1.4.1 | Ceiling          | Skimmed plaster board within<br>main toilet, painted anaglypta<br>finishes within lobby.                                                     | 2                                                                                                      |                                    |                                    |                                    |
| 1.4.2 | Walls            | As per gent's toilets.                                                                                                                       | 2<br>Isolated damage where warm hand dryer<br>has been replaced.                                       |                                    |                                    |                                    |
| 1.4.3 | Floor            | Solid overlaid in patterned carpet with Altro to cubicles.                                                                                   | 2                                                                                                      |                                    |                                    |                                    |
| 1.4.4 | Doors            | 4 x flush faced timber doors<br>including two cubicles on<br>intermediate door. Outer door<br>timber framed incorporating<br>opaque glazing. | 2<br>Replacement glazing provided to outer<br>door. Beading undecorated.<br>Internal door ill-fitting. |                                    |                                    |                                    |
| 1.4.5 | Sanitary ware    | 2 x low flush w.c.s and 2 x wash basins set within vanity unit.                                                                              | 2<br>Seats incomplete and non-matching.<br>Seals deteriorated to vanity unit.<br>Untested.             |                                    |                                    |                                    |