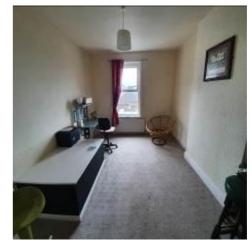

#### **Accommodation:**

Ground floor front entrance lobby to open plan bars with servery to the centre of the room. Further rear entrance lobby into the bar from the rear car park. Both ladies' and gent's toilets are accessible off the bar areas as is the unused commercial kitchen. Access to both the first floor private living accommodation and the basement cellar areas is via doors off the bar servery.

| Item  | Location     | Description                                                                                                                                                                                                                                                                                                            | Condition<br>Yr0                                                                                                                                                                                                  | Condition<br>Re-inspection<br>No 1 | Condition<br>Re-inspection<br>No 2 | Condition<br>Re-inspection<br>No 3 |
|-------|--------------|------------------------------------------------------------------------------------------------------------------------------------------------------------------------------------------------------------------------------------------------------------------------------------------------------------------------|-------------------------------------------------------------------------------------------------------------------------------------------------------------------------------------------------------------------|------------------------------------|------------------------------------|------------------------------------|
| 1     | INTERNAL     | 1                                                                                                                                                                                                                                                                                                                      |                                                                                                                                                                                                                   |                                    |                                    |                                    |
| 1.0   | GROUND FLOOR | 2                                                                                                                                                                                                                                                                                                                      | Photos 1-51                                                                                                                                                                                                       |                                    |                                    |                                    |
| 1.1   |              | commodation; open plan bar<br>front and rear entrance lobby                                                                                                                                                                                                                                                            |                                                                                                                                                                                                                   |                                    |                                    |                                    |
| 1.1.1 | Ceiling      | In numerous sections where room<br>has been opened up and largely<br>overlaid in painted anaglypta and<br>painted boarding within rear lobby.                                                                                                                                                                          | 1-2<br>Damp penetration affecting ceiling<br>surfaces to left hand side beneath private<br>kitchen. Isolated unevenness. No<br>significant deflection or weakness.                                                |                                    |                                    |                                    |
| 1.1.2 | Walls        | Solid walls finished in vertical<br>timber panelling and fixed seating<br>with painted anaglypta and lining<br>paper above and below dado rails<br>to other parts of the room.<br>Exposed brickwork within rear<br>lobby. Painted anaglypta<br>throughout front entrance lobby.                                        | 1 to 2<br>Isolated high moisture readings to front<br>left hand corner of room over fixed<br>seating. No disrepair evident. High<br>readings to rear part of room around<br>doors to kitchen and ladies' toilets. |                                    |                                    |                                    |
| 1.1.3 | Floor        | Solid floor within front entrance<br>lobby overlaid in cord carpet.<br>Suspended timber floors overlaid<br>in timber, laminate and patterned<br>carpet to other parts of room.<br>Solid floor to rear where pool table<br>is located. Within the rear entrance<br>lobby the solid floor is overlaid in<br>cord carpet. | 2<br>Some undulation and unevenness but no<br>trip hazards. Coverings worn.                                                                                                                                       |                                    |                                    |                                    |