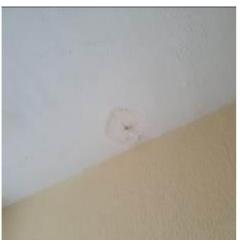

| Location         | Description                                                                                                                                 | Condition                                                                                                                                                                                                                                                                                                                                                                                               | Condition                                                                                                                                                                                                                                                                                                                                                                                                                                                                                                                           | Condition                                                                                                                                                                                                                                                                                                                                                                                                                                                                                                                                                                                                                                           | Condition                                                                                                                                                                                                                                                                                                                                                                                                                                                                                                                                                                                                                                                                                                                                                                                                                                                                                                                    |
|------------------|---------------------------------------------------------------------------------------------------------------------------------------------|---------------------------------------------------------------------------------------------------------------------------------------------------------------------------------------------------------------------------------------------------------------------------------------------------------------------------------------------------------------------------------------------------------|-------------------------------------------------------------------------------------------------------------------------------------------------------------------------------------------------------------------------------------------------------------------------------------------------------------------------------------------------------------------------------------------------------------------------------------------------------------------------------------------------------------------------------------|-----------------------------------------------------------------------------------------------------------------------------------------------------------------------------------------------------------------------------------------------------------------------------------------------------------------------------------------------------------------------------------------------------------------------------------------------------------------------------------------------------------------------------------------------------------------------------------------------------------------------------------------------------|------------------------------------------------------------------------------------------------------------------------------------------------------------------------------------------------------------------------------------------------------------------------------------------------------------------------------------------------------------------------------------------------------------------------------------------------------------------------------------------------------------------------------------------------------------------------------------------------------------------------------------------------------------------------------------------------------------------------------------------------------------------------------------------------------------------------------------------------------------------------------------------------------------------------------|
|                  |                                                                                                                                             | Yr0                                                                                                                                                                                                                                                                                                                                                                                                     | Re-inspection<br>No 1                                                                                                                                                                                                                                                                                                                                                                                                                                                                                                               | Re-inspection<br>No 2                                                                                                                                                                                                                                                                                                                                                                                                                                                                                                                                                                                                                               | Re-inspection<br>No 3                                                                                                                                                                                                                                                                                                                                                                                                                                                                                                                                                                                                                                                                                                                                                                                                                                                                                                        |
| FIRST FLOOR      |                                                                                                                                             | Photos 76-117                                                                                                                                                                                                                                                                                                                                                                                           |                                                                                                                                                                                                                                                                                                                                                                                                                                                                                                                                     |                                                                                                                                                                                                                                                                                                                                                                                                                                                                                                                                                                                                                                                     |                                                                                                                                                                                                                                                                                                                                                                                                                                                                                                                                                                                                                                                                                                                                                                                                                                                                                                                              |
| First floor acco | ommodation                                                                                                                                  |                                                                                                                                                                                                                                                                                                                                                                                                         |                                                                                                                                                                                                                                                                                                                                                                                                                                                                                                                                     |                                                                                                                                                                                                                                                                                                                                                                                                                                                                                                                                                                                                                                                     |                                                                                                                                                                                                                                                                                                                                                                                                                                                                                                                                                                                                                                                                                                                                                                                                                                                                                                                              |
| Ceiling          | Plastered ceilings finished in painted artex and woodchip.                                                                                  | 1<br>Damp evident within rear left hand<br>bedroom.                                                                                                                                                                                                                                                                                                                                                     |                                                                                                                                                                                                                                                                                                                                                                                                                                                                                                                                     |                                                                                                                                                                                                                                                                                                                                                                                                                                                                                                                                                                                                                                                     |                                                                                                                                                                                                                                                                                                                                                                                                                                                                                                                                                                                                                                                                                                                                                                                                                                                                                                                              |
| Walls            | Solid walls largely finished in<br>painted anaglypta with splashback<br>within kitchen, tiled surfaces within<br>bathroom and separate w.c. | 1<br>Cracks evident through papered wall<br>surfaces within rear left hand bedroom.<br>Damp evident within rear left hand<br>bedroom and rear right hand bedroom.                                                                                                                                                                                                                                       |                                                                                                                                                                                                                                                                                                                                                                                                                                                                                                                                     |                                                                                                                                                                                                                                                                                                                                                                                                                                                                                                                                                                                                                                                     |                                                                                                                                                                                                                                                                                                                                                                                                                                                                                                                                                                                                                                                                                                                                                                                                                                                                                                                              |
| Floor            | Suspended floor overlaid in vinyl<br>carpet, tiles to some areas.<br>Incorporating timber staircase.                                        | 1-2<br>Damage and significant discolouration to<br>boarding laid over timbers (visible where<br>floor coverings have been removed).                                                                                                                                                                                                                                                                     |                                                                                                                                                                                                                                                                                                                                                                                                                                                                                                                                     |                                                                                                                                                                                                                                                                                                                                                                                                                                                                                                                                                                                                                                                     |                                                                                                                                                                                                                                                                                                                                                                                                                                                                                                                                                                                                                                                                                                                                                                                                                                                                                                                              |
| Windows          | Largely timber framed windows.                                                                                                              | 1-2<br>Untested. Rot developing to rear right<br>hand bedroom window.                                                                                                                                                                                                                                                                                                                                   |                                                                                                                                                                                                                                                                                                                                                                                                                                                                                                                                     |                                                                                                                                                                                                                                                                                                                                                                                                                                                                                                                                                                                                                                                     |                                                                                                                                                                                                                                                                                                                                                                                                                                                                                                                                                                                                                                                                                                                                                                                                                                                                                                                              |
| Windows          | Exit window from rear part of landing in uPVC.                                                                                              | 2<br>Untested.                                                                                                                                                                                                                                                                                                                                                                                          |                                                                                                                                                                                                                                                                                                                                                                                                                                                                                                                                     |                                                                                                                                                                                                                                                                                                                                                                                                                                                                                                                                                                                                                                                     |                                                                                                                                                                                                                                                                                                                                                                                                                                                                                                                                                                                                                                                                                                                                                                                                                                                                                                                              |
|                  | FIRST FLOOR   First floor accord   Ceiling   Walls   Floor   Windows                                                                        | FIRST FLOOR   First floor accommodation   Ceiling Plastered ceilings finished in painted artex and woodchip.   Walls Solid walls largely finished in painted anaglypta with splashback within kitchen, tiled surfaces within bathroom and separate w.c.   Floor Suspended floor overlaid in vinyl carpet, tiles to some areas. Incorporating timber staircase.   Windows Largely timber framed windows. | FIRST FLOORPhotos 76-117First floor accommodation1CeilingPlastered ceilings finished in<br>painted artex and woodchip.1Damp evident within rear left hand<br>bedroom.1WallsSolid walls largely finished in<br>painted anaglypta with splashback<br>within kitchen, tiled surfaces within<br>bathroom and separate w.c.1FloorSuspended floor overlaid in vinyl<br>carpet, tiles to some areas.<br>Incorporating timber staircase.1-2WindowsLargely timber framed windows.1-2WindowsExit window from rear part of<br>landing in uPVC2 | Yr0Re-inspection<br>No 1FIRST FLOORPhotos 76-117First floor accommodation1CeilingPlastered ceilings finished in<br>painted artex and woodchip.1Damp evident within rear left hand<br>bedroom.1WallsSolid walls largely finished in<br>painted anaglypta with splashback<br>within kitchen, tiled surfaces within<br>bathroom and separate w.c.1FloorSuspended floor overlaid in vinyl<br>carpet, tiles to some areas.<br>Incorporating timber staircase.1-2<br>Damage and significant discolouration to<br>boarding laid over timbers (visible where<br>floor coverings have been removed).WindowsExit window from rear part of<br>Landing in uPVC2 | Yr0Re-inspection<br>No 1Re-inspection<br>No 2FIRST FLOORPhotos 76-117First floor accomodation1CeilingPlastered ceilings finished in<br>painted artex and woodchip.1Damp evident within rear left hand<br>bedroom.1WallsSolid walls largely finished in<br>painted anaglypta with splashback<br>within ktichen, tiled surfaces within<br>bathroom and separate w.c.1<br>Cracks evident through papered wall<br>surfaces within rear left hand bedroom.<br>Damp evident within rear left hand bedroom.<br>Damp evident within rear left hand bedroom.FloorSuspended floor overlaid in vinyl<br>carpet, tiles to some areas.<br>Incorporating timber staircase.1-2<br>Damage and significant discolouration to<br>boarding laid over timbers (visible where<br>floor coverings have been removed).1-2<br>Untested. Rot developing to rear right<br>hand bedroom window.WindowsExit window from rear part of<br>banding in uPVC2 |