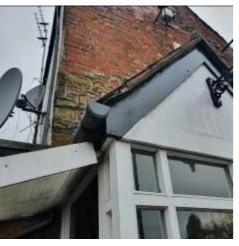

| Item  | Location            | Description                                                                                                                            | Condition                                                                                                                                                  | Condition             | Condition             | Condition             |
|-------|---------------------|----------------------------------------------------------------------------------------------------------------------------------------|------------------------------------------------------------------------------------------------------------------------------------------------------------|-----------------------|-----------------------|-----------------------|
|       |                     |                                                                                                                                        | Yr0                                                                                                                                                        | Re-inspection<br>No 1 | Re-inspection<br>No 2 | Re-inspection<br>No 3 |
| 4.0   | EXTERNAL            |                                                                                                                                        |                                                                                                                                                            |                       |                       |                       |
| 4.1   | Main building       |                                                                                                                                        | Photos 118-151                                                                                                                                             |                       |                       |                       |
| 4.1.1 | Roofs               | Flat roof over rear single storey<br>extension overlaid in asphalt with<br>felt edges and solar reflective paint<br>covering provided. | 2<br>Roof clear. No evidence of any leakage<br>affecting surfaces beneath at ground floor<br>level.                                                        |                       |                       |                       |
| 4.1.2 | Roofs 2             | Pitched roof over main building<br>overlaid in diminishing return<br>slates.                                                           | 2                                                                                                                                                          |                       |                       |                       |
| 4.1.3 | External<br>joinery | Timber joinery forming surround to<br>flat roof and with PVC rainwater<br>gutters affixed to right hand side.                          | 1<br>Blockage noted. Damage to corner<br>section.                                                                                                          |                       |                       |                       |
| 4.1.4 | Chimneys            | 2 x brick-built stacks incorporating<br>clay pots and with step leaded<br>flashing to bases as seen from<br>front.                     | 1-2<br>Paint work deteriorated to stacks. All<br>stacks appear to be slightly outwardly<br>leaning.                                                        |                       |                       |                       |
| 4.1.5 | Chimneys 2          | Rear right hand brick built stack<br>with lead flashing to base and<br>incorporating flue.                                             | 1-2<br>Weathered to decorations. Damp noted<br>internally to the chimney breast within<br>the rear right hand bedroom where this is<br>located internally. |                       |                       |                       |