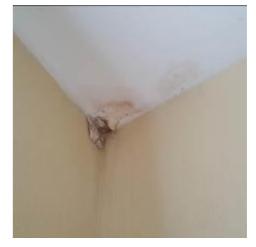

| Location         | Description                                                                                                                                 | Condition                                                                                                                                                                                                                                                                                                                                                                                               | Condition                                                                                                                                                                                                                                                                                                                                                                                                                                                                                                                           | Condition                                                                                                                                                                                                                                                                                                                                                                                                                                                                                                                                                                                                                                           | Condition                                                                                                                                                                                                                                                                                                                                                                                                                                                                                                                                                                                                                                                                                                                                                                                                                                                                                                                    |
|------------------|---------------------------------------------------------------------------------------------------------------------------------------------|---------------------------------------------------------------------------------------------------------------------------------------------------------------------------------------------------------------------------------------------------------------------------------------------------------------------------------------------------------------------------------------------------------|-------------------------------------------------------------------------------------------------------------------------------------------------------------------------------------------------------------------------------------------------------------------------------------------------------------------------------------------------------------------------------------------------------------------------------------------------------------------------------------------------------------------------------------|-----------------------------------------------------------------------------------------------------------------------------------------------------------------------------------------------------------------------------------------------------------------------------------------------------------------------------------------------------------------------------------------------------------------------------------------------------------------------------------------------------------------------------------------------------------------------------------------------------------------------------------------------------|------------------------------------------------------------------------------------------------------------------------------------------------------------------------------------------------------------------------------------------------------------------------------------------------------------------------------------------------------------------------------------------------------------------------------------------------------------------------------------------------------------------------------------------------------------------------------------------------------------------------------------------------------------------------------------------------------------------------------------------------------------------------------------------------------------------------------------------------------------------------------------------------------------------------------|
|                  |                                                                                                                                             | Yr0                                                                                                                                                                                                                                                                                                                                                                                                     | Re-inspection<br>No 1                                                                                                                                                                                                                                                                                                                                                                                                                                                                                                               | Re-inspection<br>No 2                                                                                                                                                                                                                                                                                                                                                                                                                                                                                                                                                                                                                               | Re-inspection<br>No 3                                                                                                                                                                                                                                                                                                                                                                                                                                                                                                                                                                                                                                                                                                                                                                                                                                                                                                        |
| FIRST FLOOR      |                                                                                                                                             | Photos 76-117                                                                                                                                                                                                                                                                                                                                                                                           |                                                                                                                                                                                                                                                                                                                                                                                                                                                                                                                                     |                                                                                                                                                                                                                                                                                                                                                                                                                                                                                                                                                                                                                                                     |                                                                                                                                                                                                                                                                                                                                                                                                                                                                                                                                                                                                                                                                                                                                                                                                                                                                                                                              |
| First floor acco | ommodation                                                                                                                                  |                                                                                                                                                                                                                                                                                                                                                                                                         |                                                                                                                                                                                                                                                                                                                                                                                                                                                                                                                                     |                                                                                                                                                                                                                                                                                                                                                                                                                                                                                                                                                                                                                                                     |                                                                                                                                                                                                                                                                                                                                                                                                                                                                                                                                                                                                                                                                                                                                                                                                                                                                                                                              |
| Ceiling          | Plastered ceilings finished in painted artex and woodchip.                                                                                  | 1<br>Damp evident within rear left hand<br>bedroom.                                                                                                                                                                                                                                                                                                                                                     |                                                                                                                                                                                                                                                                                                                                                                                                                                                                                                                                     |                                                                                                                                                                                                                                                                                                                                                                                                                                                                                                                                                                                                                                                     |                                                                                                                                                                                                                                                                                                                                                                                                                                                                                                                                                                                                                                                                                                                                                                                                                                                                                                                              |
| Walls            | Solid walls largely finished in<br>painted anaglypta with splashback<br>within kitchen, tiled surfaces within<br>bathroom and separate w.c. | 1<br>Cracks evident through papered wall<br>surfaces within rear left hand bedroom.<br>Damp evident within rear left hand<br>bedroom and rear right hand bedroom.                                                                                                                                                                                                                                       |                                                                                                                                                                                                                                                                                                                                                                                                                                                                                                                                     |                                                                                                                                                                                                                                                                                                                                                                                                                                                                                                                                                                                                                                                     |                                                                                                                                                                                                                                                                                                                                                                                                                                                                                                                                                                                                                                                                                                                                                                                                                                                                                                                              |
| Floor            | Suspended floor overlaid in vinyl<br>carpet, tiles to some areas.<br>Incorporating timber staircase.                                        | 1-2<br>Damage and significant discolouration to<br>boarding laid over timbers (visible where<br>floor coverings have been removed).                                                                                                                                                                                                                                                                     |                                                                                                                                                                                                                                                                                                                                                                                                                                                                                                                                     |                                                                                                                                                                                                                                                                                                                                                                                                                                                                                                                                                                                                                                                     |                                                                                                                                                                                                                                                                                                                                                                                                                                                                                                                                                                                                                                                                                                                                                                                                                                                                                                                              |
| Windows          | Largely timber framed windows.                                                                                                              | 1-2<br>Untested. Rot developing to rear right<br>hand bedroom window.                                                                                                                                                                                                                                                                                                                                   |                                                                                                                                                                                                                                                                                                                                                                                                                                                                                                                                     |                                                                                                                                                                                                                                                                                                                                                                                                                                                                                                                                                                                                                                                     |                                                                                                                                                                                                                                                                                                                                                                                                                                                                                                                                                                                                                                                                                                                                                                                                                                                                                                                              |
| Windows          | Exit window from rear part of landing in uPVC.                                                                                              | 2<br>Untested.                                                                                                                                                                                                                                                                                                                                                                                          |                                                                                                                                                                                                                                                                                                                                                                                                                                                                                                                                     |                                                                                                                                                                                                                                                                                                                                                                                                                                                                                                                                                                                                                                                     |                                                                                                                                                                                                                                                                                                                                                                                                                                                                                                                                                                                                                                                                                                                                                                                                                                                                                                                              |
|                  | FIRST FLOOR   First floor accord   Ceiling   Walls   Floor   Windows                                                                        | FIRST FLOOR   First floor accommodation   Ceiling Plastered ceilings finished in painted artex and woodchip.   Walls Solid walls largely finished in painted anaglypta with splashback within kitchen, tiled surfaces within bathroom and separate w.c.   Floor Suspended floor overlaid in vinyl carpet, tiles to some areas. Incorporating timber staircase.   Windows Largely timber framed windows. | FIRST FLOORPhotos 76-117First floor accommodation1CeilingPlastered ceilings finished in<br>painted artex and woodchip.1Damp evident within rear left hand<br>bedroom.1WallsSolid walls largely finished in<br>painted anaglypta with splashback<br>within kitchen, tiled surfaces within<br>bathroom and separate w.c.1FloorSuspended floor overlaid in vinyl<br>carpet, tiles to some areas.<br>Incorporating timber staircase.1-2WindowsLargely timber framed windows.1-2WindowsExit window from rear part of<br>landing in uPVC2 | Yr0Re-inspection<br>No 1FIRST FLOORPhotos 76-117First floor accommodation1CeilingPlastered ceilings finished in<br>painted artex and woodchip.1Damp evident within rear left hand<br>bedroom.1WallsSolid walls largely finished in<br>painted anaglypta with splashback<br>within kitchen, tiled surfaces within<br>bathroom and separate w.c.1FloorSuspended floor overlaid in vinyl<br>carpet, tiles to some areas.<br>Incorporating timber staircase.1-2<br>Damage and significant discolouration to<br>boarding laid over timbers (visible where<br>floor coverings have been removed).WindowsExit window from rear part of<br>Landing in uPVC2 | Yr0Re-inspection<br>No 1Re-inspection<br>No 2FIRST FLOORPhotos 76-117First floor accomodation1CeilingPlastered ceilings finished in<br>painted artex and woodchip.1Damp evident within rear left hand<br>bedroom.1WallsSolid walls largely finished in<br>painted anaglypta with splashback<br>within ktichen, tiled surfaces within<br>bathroom and separate w.c.1<br>Cracks evident through papered wall<br>surfaces within rear left hand bedroom.<br>Damp evident within rear left hand bedroom.<br>Damp evident within rear left hand bedroom.FloorSuspended floor overlaid in vinyl<br>carpet, tiles to some areas.<br>Incorporating timber staircase.1-2<br>Damage and significant discolouration to<br>boarding laid over timbers (visible where<br>floor coverings have been removed).1-2<br>Untested. Rot developing to rear right<br>hand bedroom window.WindowsExit window from rear part of<br>banding in uPVC2 |

| Item   | Location      | Description                                                                                                                                   | Condition                                                                                                           | Condition             | Condition             | Condition             |
|--------|---------------|-----------------------------------------------------------------------------------------------------------------------------------------------|---------------------------------------------------------------------------------------------------------------------|-----------------------|-----------------------|-----------------------|
|        |               |                                                                                                                                               | Yr0                                                                                                                 | Re-inspection<br>No 1 | Re-inspection<br>No 2 | Re-inspection<br>No 3 |
| 3.1.6  | Doors         | Timber panelled doors.                                                                                                                        | 1-2                                                                                                                 |                       |                       |                       |
|        |               |                                                                                                                                               | Dated and some doors non-matching.<br>Sections of furniture incomplete and<br>damage noted to some frames.          |                       |                       |                       |
| 3.1.7  | Doors 2       | Flush faced timber door to kitchen                                                                                                            | 1-2<br>See F.R.A.                                                                                                   |                       |                       |                       |
| 3.1.8  | Sanitary ware | Pedestal wash hand basin and bath<br>within main bathroom with further<br>pedestal wash hand basin and low<br>flush w.c. within separate w.c. | 2<br>Untested.                                                                                                      |                       |                       |                       |
| 3.1.9  | Cupboarding   | Fixed cupboarding within bathroom.                                                                                                            | 1-2<br>Dated and damaged to furniture which is<br>incomplete. Doors slightly ill-fitting and<br>require adjustment. |                       |                       |                       |
| 3.1.10 | Staircase     | Timber staircase with handrail,<br>newel posts and balusters<br>surrounding at landing level.                                                 | 2<br>Found to be easy to ascend and descend.                                                                        |                       |                       |                       |
| 3.1.11 | Radiators     | Steel panel radiators affixed to walls.                                                                                                       | Secure. Untested.                                                                                                   |                       |                       |                       |
| 3.1.12 | Kitchen       | Domestic fittings incorporating<br>stainless steel sink, drainer and<br>mixer taps.                                                           | 1-2<br>Dated but serviceable. Tiles forming<br>splashback damaged.                                                  |                       |                       |                       |