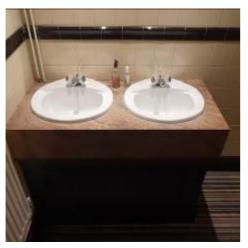

| Item  | Location         | Description                                                                                                                                  | Condition<br>Yr0                                                                                       | Condition<br>Re-inspection<br>No 1 | Condition<br>Re-inspection<br>No 2 | Condition<br>Re-inspection<br>No 3 |
|-------|------------------|----------------------------------------------------------------------------------------------------------------------------------------------|--------------------------------------------------------------------------------------------------------|------------------------------------|------------------------------------|------------------------------------|
| 1.3.6 | Sanitary ware    | Low flush w.c., 4 x bean urinals<br>with overhead cistern and shaped<br>wash basins set within vanity unit.                                  | 2<br>Untested.                                                                                         |                                    |                                    |                                    |
| 1.3.7 | Radiators        | Steel panel radiators affixed to walls.                                                                                                      | 2<br>Secure. Untested.                                                                                 |                                    |                                    |                                    |
| 1.4   | Ground floor acc | commodation; ladies' toilets                                                                                                                 |                                                                                                        |                                    |                                    |                                    |
| 1.4.1 | Ceiling          | Skimmed plaster board within<br>main toilet, painted anaglypta<br>finishes within lobby.                                                     | 2                                                                                                      |                                    |                                    |                                    |
| 1.4.2 | Walls            | As per gent's toilets.                                                                                                                       | 2<br>Isolated damage where warm hand dryer<br>has been replaced.                                       |                                    |                                    |                                    |
| 1.4.3 | Floor            | Solid overlaid in patterned carpet with Altro to cubicles.                                                                                   | 2                                                                                                      |                                    |                                    |                                    |
| 1.4.4 | Doors            | 4 x flush faced timber doors<br>including two cubicles on<br>intermediate door. Outer door<br>timber framed incorporating<br>opaque glazing. | 2<br>Replacement glazing provided to outer<br>door. Beading undecorated.<br>Internal door ill-fitting. |                                    |                                    |                                    |
| 1.4.5 | Sanitary ware    | 2 x low flush w.c.s and 2 x wash basins set within vanity unit.                                                                              | 2<br>Seats incomplete and non-matching.<br>Seals deteriorated to vanity unit.<br>Untested.             |                                    |                                    |                                    |