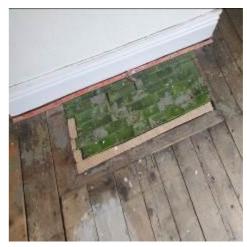

# E. Survey Methodology

coverings were not removed or lifted at the edges and no inspection of any sub-floor voids was undertaken. We therefore cannot confirm the condition of underlying floor timbers.