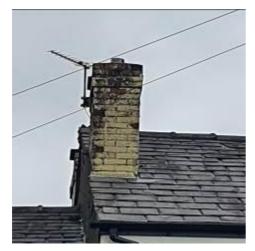

| Item  | Location            | Description                                                                                                                            | Condition                                                                                                                                                  | Condition             | Condition             | Condition             |
|-------|---------------------|----------------------------------------------------------------------------------------------------------------------------------------|------------------------------------------------------------------------------------------------------------------------------------------------------------|-----------------------|-----------------------|-----------------------|
|       |                     |                                                                                                                                        | Yr0                                                                                                                                                        | Re-inspection<br>No 1 | Re-inspection<br>No 2 | Re-inspection<br>No 3 |
| 4.0   | EXTERNAL            |                                                                                                                                        |                                                                                                                                                            |                       |                       |                       |
| 4.1   | Main building       |                                                                                                                                        | Photos 118-151                                                                                                                                             |                       |                       |                       |
| 4.1.1 | Roofs               | Flat roof over rear single storey<br>extension overlaid in asphalt with<br>felt edges and solar reflective paint<br>covering provided. | 2<br>Roof clear. No evidence of any leakage<br>affecting surfaces beneath at ground floor<br>level.                                                        |                       |                       |                       |
| 4.1.2 | Roofs 2             | Pitched roof over main building<br>overlaid in diminishing return<br>slates.                                                           | 2                                                                                                                                                          |                       |                       |                       |
| 4.1.3 | External<br>joinery | Timber joinery forming surround to<br>flat roof and with PVC rainwater<br>gutters affixed to right hand side.                          | 1<br>Blockage noted. Damage to corner<br>section.                                                                                                          |                       |                       |                       |
| 4.1.4 | Chimneys            | 2 x brick-built stacks incorporating<br>clay pots and with step leaded<br>flashing to bases as seen from<br>front.                     | 1-2<br>Paint work deteriorated to stacks. All<br>stacks appear to be slightly outwardly<br>leaning.                                                        |                       |                       |                       |
| 4.1.5 | Chimneys 2          | Rear right hand brick built stack<br>with lead flashing to base and<br>incorporating flue.                                             | 1-2<br>Weathered to decorations. Damp noted<br>internally to the chimney breast within<br>the rear right hand bedroom where this is<br>located internally. |                       |                       |                       |