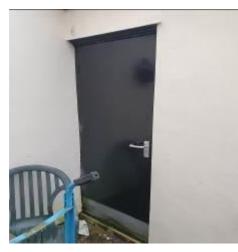

| Item  | Location            | Description                                                                                               | Condition<br>Yr0                                           | Condition<br>Re-inspection<br>No 1 | Condition<br>Re-inspection<br>No 2 | Condition<br>Re-inspection<br>No 3 |
|-------|---------------------|-----------------------------------------------------------------------------------------------------------|------------------------------------------------------------|------------------------------------|------------------------------------|------------------------------------|
|       |                     |                                                                                                           |                                                            |                                    |                                    |                                    |
| 2.0   | BASEMENT            | -                                                                                                         | Photos 52-75                                               |                                    |                                    |                                    |
| 2.1   | Cellar areas        |                                                                                                           |                                                            |                                    |                                    |                                    |
| 2.1.1 | Timber<br>staircase | Timber staircase directly accessible<br>from bar servery with metal<br>handrail affixed to adjacent wall. | 2<br>Steep. Discoloured.                                   |                                    |                                    |                                    |
| 2.1.2 | Door                | Flush faced timber door at ground floor level giving access to staircase.                                 | 2                                                          |                                    |                                    |                                    |
| 2.1.3 | Doors 2             | Double timber panelled doors to bottom of drop.                                                           | 1-2<br>Deterioration to doors and framing at low<br>level. |                                    |                                    |                                    |
| 2.1.4 | Doors 3             | Double doors within main cellar.                                                                          | 2                                                          |                                    |                                    |                                    |
| 2.1.5 | Doors 4             | Flush faced undersized timber door giving access to boiler room within cellar areas                       | 2                                                          |                                    |                                    |                                    |
| 2.1.6 | Curtains            | Drop down heavy duty curtains to<br>bottom of staircase replacing door<br>fitting.                        | 2<br>See F.R.A                                             |                                    |                                    |                                    |
| 2.1.7 | Ceiling             | Suspended ceiling around lightweight metal frame within main beer cellar area.                            | 2<br>Dated / discoloured. Complete.                        |                                    |                                    |                                    |
| 2.1.8 | Ceiling 2           | Insulation board affixed to<br>underside of ceiling within drinks<br>mixer room.                          | 1-2<br>See F.R.A                                           |                                    |                                    |                                    |