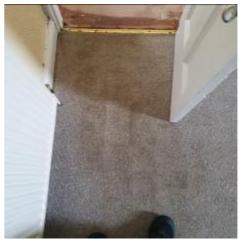

| Location         | Description                                                                                                                                 | Condition                                                                                                                                                                                                                                                                                                                                                                                               | Condition                                                                                                                                                                                                                                                                                                                                                                                                                                                                                                                           | Condition                                                                                                                                                                                                                                                                                                                                                                                                                                                                                                                                                                                                                                           | Condition                                                                                                                                                                                                                                                                                                                                                                                                                                                                                                                                                                                                                                                                                                                                                                                                                                                                                                                    |
|------------------|---------------------------------------------------------------------------------------------------------------------------------------------|---------------------------------------------------------------------------------------------------------------------------------------------------------------------------------------------------------------------------------------------------------------------------------------------------------------------------------------------------------------------------------------------------------|-------------------------------------------------------------------------------------------------------------------------------------------------------------------------------------------------------------------------------------------------------------------------------------------------------------------------------------------------------------------------------------------------------------------------------------------------------------------------------------------------------------------------------------|-----------------------------------------------------------------------------------------------------------------------------------------------------------------------------------------------------------------------------------------------------------------------------------------------------------------------------------------------------------------------------------------------------------------------------------------------------------------------------------------------------------------------------------------------------------------------------------------------------------------------------------------------------|------------------------------------------------------------------------------------------------------------------------------------------------------------------------------------------------------------------------------------------------------------------------------------------------------------------------------------------------------------------------------------------------------------------------------------------------------------------------------------------------------------------------------------------------------------------------------------------------------------------------------------------------------------------------------------------------------------------------------------------------------------------------------------------------------------------------------------------------------------------------------------------------------------------------------|
|                  |                                                                                                                                             | Yr0                                                                                                                                                                                                                                                                                                                                                                                                     | Re-inspection<br>No 1                                                                                                                                                                                                                                                                                                                                                                                                                                                                                                               | Re-inspection<br>No 2                                                                                                                                                                                                                                                                                                                                                                                                                                                                                                                                                                                                                               | Re-inspection<br>No 3                                                                                                                                                                                                                                                                                                                                                                                                                                                                                                                                                                                                                                                                                                                                                                                                                                                                                                        |
| FIRST FLOOR      |                                                                                                                                             | Photos 76-117                                                                                                                                                                                                                                                                                                                                                                                           |                                                                                                                                                                                                                                                                                                                                                                                                                                                                                                                                     |                                                                                                                                                                                                                                                                                                                                                                                                                                                                                                                                                                                                                                                     |                                                                                                                                                                                                                                                                                                                                                                                                                                                                                                                                                                                                                                                                                                                                                                                                                                                                                                                              |
| First floor acco | ommodation                                                                                                                                  |                                                                                                                                                                                                                                                                                                                                                                                                         |                                                                                                                                                                                                                                                                                                                                                                                                                                                                                                                                     |                                                                                                                                                                                                                                                                                                                                                                                                                                                                                                                                                                                                                                                     |                                                                                                                                                                                                                                                                                                                                                                                                                                                                                                                                                                                                                                                                                                                                                                                                                                                                                                                              |
| Ceiling          | Plastered ceilings finished in painted artex and woodchip.                                                                                  | 1<br>Damp evident within rear left hand<br>bedroom.                                                                                                                                                                                                                                                                                                                                                     |                                                                                                                                                                                                                                                                                                                                                                                                                                                                                                                                     |                                                                                                                                                                                                                                                                                                                                                                                                                                                                                                                                                                                                                                                     |                                                                                                                                                                                                                                                                                                                                                                                                                                                                                                                                                                                                                                                                                                                                                                                                                                                                                                                              |
| Walls            | Solid walls largely finished in<br>painted anaglypta with splashback<br>within kitchen, tiled surfaces within<br>bathroom and separate w.c. | 1<br>Cracks evident through papered wall<br>surfaces within rear left hand bedroom.<br>Damp evident within rear left hand<br>bedroom and rear right hand bedroom.                                                                                                                                                                                                                                       |                                                                                                                                                                                                                                                                                                                                                                                                                                                                                                                                     |                                                                                                                                                                                                                                                                                                                                                                                                                                                                                                                                                                                                                                                     |                                                                                                                                                                                                                                                                                                                                                                                                                                                                                                                                                                                                                                                                                                                                                                                                                                                                                                                              |
| Floor            | Suspended floor overlaid in vinyl<br>carpet, tiles to some areas.<br>Incorporating timber staircase.                                        | 1-2<br>Damage and significant discolouration to<br>boarding laid over timbers (visible where<br>floor coverings have been removed).                                                                                                                                                                                                                                                                     |                                                                                                                                                                                                                                                                                                                                                                                                                                                                                                                                     |                                                                                                                                                                                                                                                                                                                                                                                                                                                                                                                                                                                                                                                     |                                                                                                                                                                                                                                                                                                                                                                                                                                                                                                                                                                                                                                                                                                                                                                                                                                                                                                                              |
| Windows          | Largely timber framed windows.                                                                                                              | 1-2<br>Untested. Rot developing to rear right<br>hand bedroom window.                                                                                                                                                                                                                                                                                                                                   |                                                                                                                                                                                                                                                                                                                                                                                                                                                                                                                                     |                                                                                                                                                                                                                                                                                                                                                                                                                                                                                                                                                                                                                                                     |                                                                                                                                                                                                                                                                                                                                                                                                                                                                                                                                                                                                                                                                                                                                                                                                                                                                                                                              |
| Windows          | Exit window from rear part of landing in uPVC.                                                                                              | 2<br>Untested.                                                                                                                                                                                                                                                                                                                                                                                          |                                                                                                                                                                                                                                                                                                                                                                                                                                                                                                                                     |                                                                                                                                                                                                                                                                                                                                                                                                                                                                                                                                                                                                                                                     |                                                                                                                                                                                                                                                                                                                                                                                                                                                                                                                                                                                                                                                                                                                                                                                                                                                                                                                              |
|                  | FIRST FLOOR   First floor accord   Ceiling   Walls   Floor   Windows                                                                        | FIRST FLOOR   First floor accommodation   Ceiling Plastered ceilings finished in painted artex and woodchip.   Walls Solid walls largely finished in painted anaglypta with splashback within kitchen, tiled surfaces within bathroom and separate w.c.   Floor Suspended floor overlaid in vinyl carpet, tiles to some areas. Incorporating timber staircase.   Windows Largely timber framed windows. | FIRST FLOORPhotos 76-117First floor accommodation1CeilingPlastered ceilings finished in<br>painted artex and woodchip.1Damp evident within rear left hand<br>bedroom.1WallsSolid walls largely finished in<br>painted anaglypta with splashback<br>within kitchen, tiled surfaces within<br>bathroom and separate w.c.1FloorSuspended floor overlaid in vinyl<br>carpet, tiles to some areas.<br>Incorporating timber staircase.1-2WindowsLargely timber framed windows.1-2WindowsExit window from rear part of<br>landing in uPVC2 | Yr0Re-inspection<br>No 1FIRST FLOORPhotos 76-117First floor accommodation1CeilingPlastered ceilings finished in<br>painted artex and woodchip.1Damp evident within rear left hand<br>bedroom.1WallsSolid walls largely finished in<br>painted anaglypta with splashback<br>within kitchen, tiled surfaces within<br>bathroom and separate w.c.1FloorSuspended floor overlaid in vinyl<br>carpet, tiles to some areas.<br>Incorporating timber staircase.1-2<br>Damage and significant discolouration to<br>boarding laid over timbers (visible where<br>floor coverings have been removed).WindowsExit window from rear part of<br>Landing in uPVC2 | Yr0Re-inspection<br>No 1Re-inspection<br>No 2FIRST FLOORPhotos 76-117First floor accomodation1CeilingPlastered ceilings finished in<br>painted artex and woodchip.1Damp evident within rear left hand<br>bedroom.1WallsSolid walls largely finished in<br>painted anaglypta with splashback<br>within ktichen, tiled surfaces within<br>bathroom and separate w.c.1<br>Cracks evident through papered wall<br>surfaces within rear left hand bedroom.<br>Damp evident within rear left hand bedroom.<br>Damp evident within rear left hand bedroom.FloorSuspended floor overlaid in vinyl<br>carpet, tiles to some areas.<br>Incorporating timber staircase.1-2<br>Damage and significant discolouration to<br>boarding laid over timbers (visible where<br>floor coverings have been removed).1-2<br>Untested. Rot developing to rear right<br>hand bedroom window.WindowsExit window from rear part of<br>banding in uPVC2 |