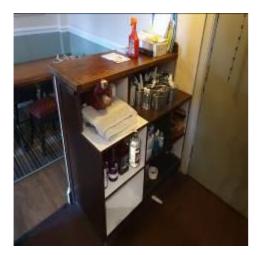

| Item  | Location        | Description                                                                                                                                                                                                                                         | Condition<br>Yr0                                                                                                                        | Condition<br>Re-inspection<br>No 1 | Condition<br>Re-inspection<br>No 2 | Condition<br>Re-inspection<br>No 3 |
|-------|-----------------|-----------------------------------------------------------------------------------------------------------------------------------------------------------------------------------------------------------------------------------------------------|-----------------------------------------------------------------------------------------------------------------------------------------|------------------------------------|------------------------------------|------------------------------------|
| 1.1.4 | Windows         | Timber frame double glazed windows within front and left-hand elevations.                                                                                                                                                                           | 2<br>Untested.                                                                                                                          |                                    |                                    |                                    |
| 1.1.5 | Doors           | Front outer entrance door flush faced timber with glazed light over.                                                                                                                                                                                | 2                                                                                                                                       |                                    |                                    |                                    |
| 1.1.6 | Doors 2         | Inner door to front entrance lobby<br>in timber with opaque glazed<br>inserts, screens and plain glazed<br>screen over.                                                                                                                             | 2                                                                                                                                       |                                    |                                    |                                    |
| 1.1.7 | Doors 3         | Timber framed and part glazed door giving access to rear entrance lobby.                                                                                                                                                                            | 2                                                                                                                                       |                                    |                                    |                                    |
| 1.1.8 | Doors 4         | Timber panelled outer doors to rear entrance lobby.                                                                                                                                                                                                 | 2<br>Kickplate fitted.                                                                                                                  |                                    |                                    |                                    |
| 1.1.9 | Radiators       | Steel panel radiators affixed to walls.                                                                                                                                                                                                             | Secure. Untested.                                                                                                                       |                                    |                                    |                                    |
| 1.2   | Ground floor ac | commodation; servery                                                                                                                                                                                                                                |                                                                                                                                         |                                    |                                    |                                    |
| 1.2.1 | Counter         | Timber counter tops to timber<br>panelled counter front incorp.<br>decorative beading. Half door and<br>flap to rear. Formica shelving set<br>beneath counter and incorporating<br>stainless steel wash basin and<br>stainless steel sink and taps. | 1 to 2<br>Discolouration to shelving and sections<br>overlaid in non-matching materials.<br>Leakage to one tap to stainless steel sink. |                                    |                                    |                                    |

| Item  | Location             | Description                                                                                                                                                                                              | Condition                                                                                                                                                                                             | Condition             | Condition             | Condition             |
|-------|----------------------|----------------------------------------------------------------------------------------------------------------------------------------------------------------------------------------------------------|-------------------------------------------------------------------------------------------------------------------------------------------------------------------------------------------------------|-----------------------|-----------------------|-----------------------|
|       |                      |                                                                                                                                                                                                          | Yr0                                                                                                                                                                                                   | Re-inspection<br>No 1 | Re-inspection<br>No 2 | Re-inspection<br>No 3 |
| 1.2.2 | Back bar<br>fittings | Timber framed back bar fittings<br>with panelled backs to match main<br>bar fittings. Under shelving and<br>cupboarding beneath.                                                                         | 1-2<br>Beginning to warp and deteriorate to<br>back bar counters.                                                                                                                                     |                       |                       |                       |
| 1.2.3 | Floor                | Solid floor overlaid in Altro.                                                                                                                                                                           | 2<br>Discolouration to surfaces.                                                                                                                                                                      |                       |                       |                       |
| 1.3   | Ground floor ac      | commodation; gent's toilets                                                                                                                                                                              |                                                                                                                                                                                                       |                       |                       |                       |
| 1.3.1 | Ceiling              | Painted skimmed plaster to main with painted anaglypta to lobby area.                                                                                                                                    | 1-2<br>Uneven. Decorations loose in lobby.                                                                                                                                                            |                       |                       |                       |
| 1.3.2 | Walls                | Solid and partition finished in<br>painted anaglypta and painted<br>lining paper above dado within<br>lobby area. Tiled up to dado height<br>within main toilet area with<br>painted lining paper above. | 1<br>Damp at low level in lobby. High readings<br>to rear wall above wall tiles. Replacement<br>wall tiles non-matching to original /<br>existing wall tiles. Grouting discoloured<br>within cubicle. |                       |                       |                       |
| 1.3.3 | Floor                | Solid floor overlaid in Altro.                                                                                                                                                                           | 2<br>Discoloured.                                                                                                                                                                                     |                       |                       |                       |
| 1.3.4 | Windows              | 2 x rear facing uPVC double glazed windows.                                                                                                                                                              | 2                                                                                                                                                                                                     |                       |                       |                       |
| 1.3.5 | Doors                | Timber framed doors x 3 all non-<br>matching plus double doors to<br>cleaner's store. Closers to outer<br>and intermediate doors and latch<br>to cubicle door.                                           | 1 to 2<br>Poor detail to cubicle door latch.                                                                                                                                                          |                       |                       |                       |