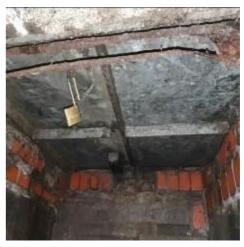

| Item  | Location            | Description                                                                                               | Condition<br>Yr0                                           | Condition<br>Re-inspection<br>No 1 | Condition<br>Re-inspection<br>No 2 | Condition<br>Re-inspection<br>No 3 |
|-------|---------------------|-----------------------------------------------------------------------------------------------------------|------------------------------------------------------------|------------------------------------|------------------------------------|------------------------------------|
|       |                     |                                                                                                           |                                                            |                                    |                                    |                                    |
| 2.0   | BASEMENT            | -                                                                                                         | Photos 52-75                                               |                                    |                                    |                                    |
| 2.1   | Cellar areas        |                                                                                                           |                                                            |                                    |                                    |                                    |
| 2.1.1 | Timber<br>staircase | Timber staircase directly accessible<br>from bar servery with metal<br>handrail affixed to adjacent wall. | 2<br>Steep. Discoloured.                                   |                                    |                                    |                                    |
| 2.1.2 | Door                | Flush faced timber door at ground floor level giving access to staircase.                                 | 2                                                          |                                    |                                    |                                    |
| 2.1.3 | Doors 2             | Double timber panelled doors to bottom of drop.                                                           | 1-2<br>Deterioration to doors and framing at low<br>level. |                                    |                                    |                                    |
| 2.1.4 | Doors 3             | Double doors within main cellar.                                                                          | 2                                                          |                                    |                                    |                                    |
| 2.1.5 | Doors 4             | Flush faced undersized timber door giving access to boiler room within cellar areas                       | 2                                                          |                                    |                                    |                                    |
| 2.1.6 | Curtains            | Drop down heavy duty curtains to<br>bottom of staircase replacing door<br>fitting.                        | 2<br>See F.R.A                                             |                                    |                                    |                                    |
| 2.1.7 | Ceiling             | Suspended ceiling around lightweight metal frame within main beer cellar area.                            | 2<br>Dated / discoloured. Complete.                        |                                    |                                    |                                    |
| 2.1.8 | Ceiling 2           | Insulation board affixed to<br>underside of ceiling within drinks<br>mixer room.                          | 1-2<br>See F.R.A                                           |                                    |                                    |                                    |