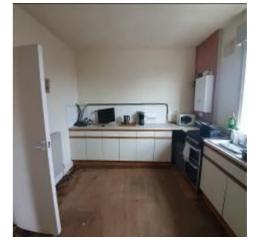

| Item  | Location               | Description                                                                                                                                                                                                                                                                                                 | Condition<br>Yr0  | Condition<br>Re-inspection<br>No 1 | Condition<br>Re-inspection<br>No 2 | Condition<br>Re-inspection<br>No 3 |
|-------|------------------------|-------------------------------------------------------------------------------------------------------------------------------------------------------------------------------------------------------------------------------------------------------------------------------------------------------------|-------------------|------------------------------------|------------------------------------|------------------------------------|
| 1.4.6 | Windows                | Rear facing small uPVC double glazed replacement window.                                                                                                                                                                                                                                                    | 2<br>Untested.    |                                    |                                    |                                    |
| 1.4.7 | Radiators              | Steel panel radiators affixed to walls.                                                                                                                                                                                                                                                                     | Secure. Untested. |                                    |                                    |                                    |
| 1.5   | Ground floor a kitchen | ccommodation; commercial                                                                                                                                                                                                                                                                                    |                   |                                    |                                    |                                    |
| 1.5.1 | Ceiling                | Skimmed plaster incorporating vent.                                                                                                                                                                                                                                                                         | 2                 |                                    |                                    |                                    |
| 1.5.2 | Walls                  | Painted plaster board to walls.<br>Stainless steel sheeting around<br>cooking area.                                                                                                                                                                                                                         | 2                 |                                    |                                    |                                    |
| 1.5.3 | Floor                  | Solid floor overlaid in Altro.                                                                                                                                                                                                                                                                              | 2                 |                                    |                                    |                                    |
| 1.5.4 | Doors                  | Timber framed door incorporating glazing.                                                                                                                                                                                                                                                                   | 2                 |                                    |                                    |                                    |
| 1.5.5 | Kitchen<br>fittings    | Extractor hood and canopy and all<br>sinks including wash basins and<br>sinks and drainers are assumed to<br>form part of the freehold. All other<br>fittings within the kitchen are<br>assumed to form part of the<br>fixtures and fittings inventory and<br>valued according to condition<br>within that. | 2                 |                                    |                                    |                                    |
| 1.5.6 | Doors 2                | Flush faced external door within front wall.                                                                                                                                                                                                                                                                | 2<br>Unseen.      |                                    |                                    |                                    |