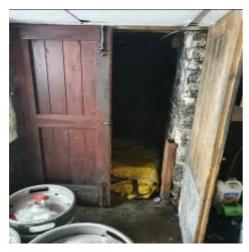

| Item  | Location            | Description                                                                                               | Condition<br>Yr0                                           | Condition<br>Re-inspection<br>No 1 | Condition<br>Re-inspection<br>No 2 | Condition<br>Re-inspection<br>No 3 |
|-------|---------------------|-----------------------------------------------------------------------------------------------------------|------------------------------------------------------------|------------------------------------|------------------------------------|------------------------------------|
|       |                     |                                                                                                           |                                                            |                                    |                                    |                                    |
| 2.0   | BASEMENT            | -                                                                                                         | Photos 52-75                                               |                                    |                                    |                                    |
| 2.1   | Cellar areas        |                                                                                                           |                                                            |                                    |                                    |                                    |
| 2.1.1 | Timber<br>staircase | Timber staircase directly accessible<br>from bar servery with metal<br>handrail affixed to adjacent wall. | 2<br>Steep. Discoloured.                                   |                                    |                                    |                                    |
| 2.1.2 | Door                | Flush faced timber door at ground floor level giving access to staircase.                                 | 2                                                          |                                    |                                    |                                    |
| 2.1.3 | Doors 2             | Double timber panelled doors to bottom of drop.                                                           | 1-2<br>Deterioration to doors and framing at low<br>level. |                                    |                                    |                                    |
| 2.1.4 | Doors 3             | Double doors within main cellar.                                                                          | 2                                                          |                                    |                                    |                                    |
| 2.1.5 | Doors 4             | Flush faced undersized timber door giving access to boiler room within cellar areas                       | 2                                                          |                                    |                                    |                                    |
| 2.1.6 | Curtains            | Drop down heavy duty curtains to<br>bottom of staircase replacing door<br>fitting.                        | 2<br>See F.R.A                                             |                                    |                                    |                                    |
| 2.1.7 | Ceiling             | Suspended ceiling around lightweight metal frame within main beer cellar area.                            | 2<br>Dated / discoloured. Complete.                        |                                    |                                    |                                    |
| 2.1.8 | Ceiling 2           | Insulation board affixed to<br>underside of ceiling within drinks<br>mixer room.                          | 1-2<br>See F.R.A                                           |                                    |                                    |                                    |