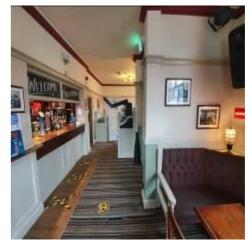

#### **Accommodation:**

Ground floor front entrance lobby to open plan bars with servery to the centre of the room. Further rear entrance lobby into the bar from the rear car park. Both ladies' and gent's toilets are accessible off the bar areas as is the unused commercial kitchen. Access to both the first floor private living accommodation and the basement cellar areas is via doors off the bar servery.

| Item  | Location     | Description                                                                                                                                                                                                                                                                                                            | Condition<br>Yr0                                                                                                                                                                                                  | Condition<br>Re-inspection<br>No 1 | Condition<br>Re-inspection<br>No 2 | Condition<br>Re-inspection<br>No 3 |
|-------|--------------|------------------------------------------------------------------------------------------------------------------------------------------------------------------------------------------------------------------------------------------------------------------------------------------------------------------------|-------------------------------------------------------------------------------------------------------------------------------------------------------------------------------------------------------------------|------------------------------------|------------------------------------|------------------------------------|
| 1     | INTERNAL     | 1                                                                                                                                                                                                                                                                                                                      |                                                                                                                                                                                                                   |                                    |                                    |                                    |
| 1.0   | GROUND FLOOR | 2                                                                                                                                                                                                                                                                                                                      | Photos 1-51                                                                                                                                                                                                       |                                    |                                    |                                    |
| 1.1   |              | commodation; open plan bar<br>front and rear entrance lobby                                                                                                                                                                                                                                                            |                                                                                                                                                                                                                   |                                    |                                    |                                    |
| 1.1.1 | Ceiling      | In numerous sections where room<br>has been opened up and largely<br>overlaid in painted anaglypta and<br>painted boarding within rear lobby.                                                                                                                                                                          | 1-2<br>Damp penetration affecting ceiling<br>surfaces to left hand side beneath private<br>kitchen. Isolated unevenness. No<br>significant deflection or weakness.                                                |                                    |                                    |                                    |
| 1.1.2 | Walls        | Solid walls finished in vertical<br>timber panelling and fixed seating<br>with painted anaglypta and lining<br>paper above and below dado rails<br>to other parts of the room.<br>Exposed brickwork within rear<br>lobby. Painted anaglypta<br>throughout front entrance lobby.                                        | 1 to 2<br>Isolated high moisture readings to front<br>left hand corner of room over fixed<br>seating. No disrepair evident. High<br>readings to rear part of room around<br>doors to kitchen and ladies' toilets. |                                    |                                    |                                    |
| 1.1.3 | Floor        | Solid floor within front entrance<br>lobby overlaid in cord carpet.<br>Suspended timber floors overlaid<br>in timber, laminate and patterned<br>carpet to other parts of room.<br>Solid floor to rear where pool table<br>is located. Within the rear entrance<br>lobby the solid floor is overlaid in<br>cord carpet. | 2<br>Some undulation and unevenness but no<br>trip hazards. Coverings worn.                                                                                                                                       |                                    |                                    |                                    |