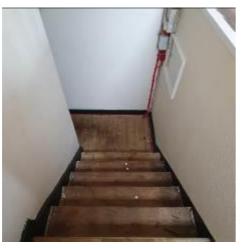

| Item  | Location            | Description                                                                                               | Condition<br>Yr0                                           | Condition<br>Re-inspection<br>No 1 | Condition<br>Re-inspection<br>No 2 | Condition<br>Re-inspection<br>No 3 |
|-------|---------------------|-----------------------------------------------------------------------------------------------------------|------------------------------------------------------------|------------------------------------|------------------------------------|------------------------------------|
|       |                     |                                                                                                           |                                                            |                                    |                                    |                                    |
| 2.0   | BASEMENT            | -                                                                                                         | Photos 52-75                                               |                                    |                                    |                                    |
| 2.1   | Cellar areas        |                                                                                                           |                                                            |                                    |                                    |                                    |
| 2.1.1 | Timber<br>staircase | Timber staircase directly accessible<br>from bar servery with metal<br>handrail affixed to adjacent wall. | 2<br>Steep. Discoloured.                                   |                                    |                                    |                                    |
| 2.1.2 | Door                | Flush faced timber door at ground floor level giving access to staircase.                                 | 2                                                          |                                    |                                    |                                    |
| 2.1.3 | Doors 2             | Double timber panelled doors to bottom of drop.                                                           | 1-2<br>Deterioration to doors and framing at low<br>level. |                                    |                                    |                                    |
| 2.1.4 | Doors 3             | Double doors within main cellar.                                                                          | 2                                                          |                                    |                                    |                                    |
| 2.1.5 | Doors 4             | Flush faced undersized timber door giving access to boiler room within cellar areas                       | 2                                                          |                                    |                                    |                                    |
| 2.1.6 | Curtains            | Drop down heavy duty curtains to<br>bottom of staircase replacing door<br>fitting.                        | 2<br>See F.R.A                                             |                                    |                                    |                                    |
| 2.1.7 | Ceiling             | Suspended ceiling around lightweight metal frame within main beer cellar area.                            | 2<br>Dated / discoloured. Complete.                        |                                    |                                    |                                    |
| 2.1.8 | Ceiling 2           | Insulation board affixed to<br>underside of ceiling within drinks<br>mixer room.                          | 1-2<br>See F.R.A                                           |                                    |                                    |                                    |