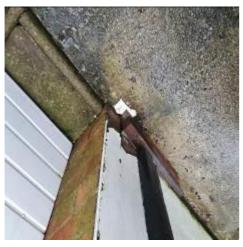

| Item  | Location            | Description                                                                                                                            | Condition                                                                                                                                                  | Condition             | Condition             | Condition             |
|-------|---------------------|----------------------------------------------------------------------------------------------------------------------------------------|------------------------------------------------------------------------------------------------------------------------------------------------------------|-----------------------|-----------------------|-----------------------|
|       |                     |                                                                                                                                        | Yr0                                                                                                                                                        | Re-inspection<br>No 1 | Re-inspection<br>No 2 | Re-inspection<br>No 3 |
| 4.0   | EXTERNAL            |                                                                                                                                        |                                                                                                                                                            |                       |                       |                       |
| 4.1   | Main building       |                                                                                                                                        | Photos 118-151                                                                                                                                             |                       |                       |                       |
| 4.1.1 | Roofs               | Flat roof over rear single storey<br>extension overlaid in asphalt with<br>felt edges and solar reflective paint<br>covering provided. | 2<br>Roof clear. No evidence of any leakage<br>affecting surfaces beneath at ground floor<br>level.                                                        |                       |                       |                       |
| 4.1.2 | Roofs 2             | Pitched roof over main building<br>overlaid in diminishing return<br>slates.                                                           | 2                                                                                                                                                          |                       |                       |                       |
| 4.1.3 | External<br>joinery | Timber joinery forming surround to<br>flat roof and with PVC rainwater<br>gutters affixed to right hand side.                          | 1<br>Blockage noted. Damage to corner<br>section.                                                                                                          |                       |                       |                       |
| 4.1.4 | Chimneys            | 2 x brick-built stacks incorporating<br>clay pots and with step leaded<br>flashing to bases as seen from<br>front.                     | 1-2<br>Paint work deteriorated to stacks. All<br>stacks appear to be slightly outwardly<br>leaning.                                                        |                       |                       |                       |
| 4.1.5 | Chimneys 2          | Rear right hand brick built stack<br>with lead flashing to base and<br>incorporating flue.                                             | 1-2<br>Weathered to decorations. Damp noted<br>internally to the chimney breast within<br>the rear right hand bedroom where this is<br>located internally. |                       |                       |                       |