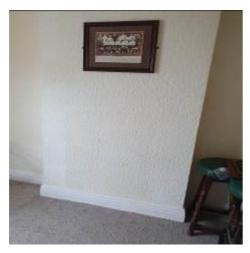

| Location         | Description                                                                                                                                 | Condition                                                                                                                                                                                                                                                                                                                                                                                               | Condition                                                                                                                                                                                                                                                                                                                                                                                                                                                                                                                           | Condition                                                                                                                                                                                                                                                                                                                                                                                                                                                                                                                                                                                                                                           | Condition                                                                                                                                                                                                                                                                                                                                                                                                                                                                                                                                                                                                                                                                                                                                                                                                                                                                                                                    |
|------------------|---------------------------------------------------------------------------------------------------------------------------------------------|---------------------------------------------------------------------------------------------------------------------------------------------------------------------------------------------------------------------------------------------------------------------------------------------------------------------------------------------------------------------------------------------------------|-------------------------------------------------------------------------------------------------------------------------------------------------------------------------------------------------------------------------------------------------------------------------------------------------------------------------------------------------------------------------------------------------------------------------------------------------------------------------------------------------------------------------------------|-----------------------------------------------------------------------------------------------------------------------------------------------------------------------------------------------------------------------------------------------------------------------------------------------------------------------------------------------------------------------------------------------------------------------------------------------------------------------------------------------------------------------------------------------------------------------------------------------------------------------------------------------------|------------------------------------------------------------------------------------------------------------------------------------------------------------------------------------------------------------------------------------------------------------------------------------------------------------------------------------------------------------------------------------------------------------------------------------------------------------------------------------------------------------------------------------------------------------------------------------------------------------------------------------------------------------------------------------------------------------------------------------------------------------------------------------------------------------------------------------------------------------------------------------------------------------------------------|
|                  |                                                                                                                                             | Yr0                                                                                                                                                                                                                                                                                                                                                                                                     | Re-inspection<br>No 1                                                                                                                                                                                                                                                                                                                                                                                                                                                                                                               | Re-inspection<br>No 2                                                                                                                                                                                                                                                                                                                                                                                                                                                                                                                                                                                                                               | Re-inspection<br>No 3                                                                                                                                                                                                                                                                                                                                                                                                                                                                                                                                                                                                                                                                                                                                                                                                                                                                                                        |
| FIRST FLOOR      |                                                                                                                                             | Photos 76-117                                                                                                                                                                                                                                                                                                                                                                                           |                                                                                                                                                                                                                                                                                                                                                                                                                                                                                                                                     |                                                                                                                                                                                                                                                                                                                                                                                                                                                                                                                                                                                                                                                     |                                                                                                                                                                                                                                                                                                                                                                                                                                                                                                                                                                                                                                                                                                                                                                                                                                                                                                                              |
| First floor acco | ommodation                                                                                                                                  |                                                                                                                                                                                                                                                                                                                                                                                                         |                                                                                                                                                                                                                                                                                                                                                                                                                                                                                                                                     |                                                                                                                                                                                                                                                                                                                                                                                                                                                                                                                                                                                                                                                     |                                                                                                                                                                                                                                                                                                                                                                                                                                                                                                                                                                                                                                                                                                                                                                                                                                                                                                                              |
| Ceiling          | Plastered ceilings finished in painted artex and woodchip.                                                                                  | 1<br>Damp evident within rear left hand<br>bedroom.                                                                                                                                                                                                                                                                                                                                                     |                                                                                                                                                                                                                                                                                                                                                                                                                                                                                                                                     |                                                                                                                                                                                                                                                                                                                                                                                                                                                                                                                                                                                                                                                     |                                                                                                                                                                                                                                                                                                                                                                                                                                                                                                                                                                                                                                                                                                                                                                                                                                                                                                                              |
| Walls            | Solid walls largely finished in<br>painted anaglypta with splashback<br>within kitchen, tiled surfaces within<br>bathroom and separate w.c. | 1<br>Cracks evident through papered wall<br>surfaces within rear left hand bedroom.<br>Damp evident within rear left hand<br>bedroom and rear right hand bedroom.                                                                                                                                                                                                                                       |                                                                                                                                                                                                                                                                                                                                                                                                                                                                                                                                     |                                                                                                                                                                                                                                                                                                                                                                                                                                                                                                                                                                                                                                                     |                                                                                                                                                                                                                                                                                                                                                                                                                                                                                                                                                                                                                                                                                                                                                                                                                                                                                                                              |
| Floor            | Suspended floor overlaid in vinyl<br>carpet, tiles to some areas.<br>Incorporating timber staircase.                                        | 1-2<br>Damage and significant discolouration to<br>boarding laid over timbers (visible where<br>floor coverings have been removed).                                                                                                                                                                                                                                                                     |                                                                                                                                                                                                                                                                                                                                                                                                                                                                                                                                     |                                                                                                                                                                                                                                                                                                                                                                                                                                                                                                                                                                                                                                                     |                                                                                                                                                                                                                                                                                                                                                                                                                                                                                                                                                                                                                                                                                                                                                                                                                                                                                                                              |
| Windows          | Largely timber framed windows.                                                                                                              | 1-2<br>Untested. Rot developing to rear right<br>hand bedroom window.                                                                                                                                                                                                                                                                                                                                   |                                                                                                                                                                                                                                                                                                                                                                                                                                                                                                                                     |                                                                                                                                                                                                                                                                                                                                                                                                                                                                                                                                                                                                                                                     |                                                                                                                                                                                                                                                                                                                                                                                                                                                                                                                                                                                                                                                                                                                                                                                                                                                                                                                              |
| Windows          | Exit window from rear part of landing in uPVC.                                                                                              | 2<br>Untested.                                                                                                                                                                                                                                                                                                                                                                                          |                                                                                                                                                                                                                                                                                                                                                                                                                                                                                                                                     |                                                                                                                                                                                                                                                                                                                                                                                                                                                                                                                                                                                                                                                     |                                                                                                                                                                                                                                                                                                                                                                                                                                                                                                                                                                                                                                                                                                                                                                                                                                                                                                                              |
|                  | FIRST FLOOR   First floor accord   Ceiling   Walls   Floor   Windows                                                                        | FIRST FLOOR   First floor accommodation   Ceiling Plastered ceilings finished in painted artex and woodchip.   Walls Solid walls largely finished in painted anaglypta with splashback within kitchen, tiled surfaces within bathroom and separate w.c.   Floor Suspended floor overlaid in vinyl carpet, tiles to some areas. Incorporating timber staircase.   Windows Largely timber framed windows. | FIRST FLOORPhotos 76-117First floor accommodation1CeilingPlastered ceilings finished in<br>painted artex and woodchip.1Damp evident within rear left hand<br>bedroom.1WallsSolid walls largely finished in<br>painted anaglypta with splashback<br>within kitchen, tiled surfaces within<br>bathroom and separate w.c.1FloorSuspended floor overlaid in vinyl<br>carpet, tiles to some areas.<br>Incorporating timber staircase.1-2WindowsLargely timber framed windows.1-2WindowsExit window from rear part of<br>landing in uPVC2 | Yr0Re-inspection<br>No 1FIRST FLOORPhotos 76-117First floor accommodation1CeilingPlastered ceilings finished in<br>painted artex and woodchip.1Damp evident within rear left hand<br>bedroom.1WallsSolid walls largely finished in<br>painted anaglypta with splashback<br>within kitchen, tiled surfaces within<br>bathroom and separate w.c.1FloorSuspended floor overlaid in vinyl<br>carpet, tiles to some areas.<br>Incorporating timber staircase.1-2<br>Damage and significant discolouration to<br>boarding laid over timbers (visible where<br>floor coverings have been removed).WindowsExit window from rear part of<br>Landing in uPVC2 | Yr0Re-inspection<br>No 1Re-inspection<br>No 2FIRST FLOORPhotos 76-117First floor accomodation1CeilingPlastered ceilings finished in<br>painted artex and woodchip.1Damp evident within rear left hand<br>bedroom.1WallsSolid walls largely finished in<br>painted anaglypta with splashback<br>within ktichen, tiled surfaces within<br>bathroom and separate w.c.1<br>Cracks evident through papered wall<br>surfaces within rear left hand bedroom.<br>Damp evident within rear left hand bedroom.<br>Damp evident within rear left hand bedroom.FloorSuspended floor overlaid in vinyl<br>carpet, tiles to some areas.<br>Incorporating timber staircase.1-2<br>Damage and significant discolouration to<br>boarding laid over timbers (visible where<br>floor coverings have been removed).1-2<br>Untested. Rot developing to rear right<br>hand bedroom window.WindowsExit window from rear part of<br>banding in uPVC2 |