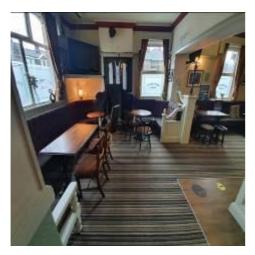

#### **Accommodation:**

Ground floor front entrance lobby to open plan bars with servery to the centre of the room. Further rear entrance lobby into the bar from the rear car park. Both ladies' and gent's toilets are accessible off the bar areas as is the unused commercial kitchen. Access to both the first floor private living accommodation and the basement cellar areas is via doors off the bar servery.

| Item  | Location     | Description                                                                                                                                                                                                                                                                                                            | Condition<br>Yr0                                                                                                                                                                                                  | Condition<br>Re-inspection<br>No 1 | Condition<br>Re-inspection<br>No 2 | Condition<br>Re-inspection<br>No 3 |
|-------|--------------|------------------------------------------------------------------------------------------------------------------------------------------------------------------------------------------------------------------------------------------------------------------------------------------------------------------------|-------------------------------------------------------------------------------------------------------------------------------------------------------------------------------------------------------------------|------------------------------------|------------------------------------|------------------------------------|
| 1     | INTERNAL     | 1                                                                                                                                                                                                                                                                                                                      |                                                                                                                                                                                                                   |                                    |                                    |                                    |
| 1.0   | GROUND FLOOR | 2                                                                                                                                                                                                                                                                                                                      | Photos 1-51                                                                                                                                                                                                       |                                    |                                    |                                    |
| 1.1   |              | commodation; open plan bar<br>front and rear entrance lobby                                                                                                                                                                                                                                                            |                                                                                                                                                                                                                   |                                    |                                    |                                    |
| 1.1.1 | Ceiling      | In numerous sections where room<br>has been opened up and largely<br>overlaid in painted anaglypta and<br>painted boarding within rear lobby.                                                                                                                                                                          | 1-2<br>Damp penetration affecting ceiling<br>surfaces to left hand side beneath private<br>kitchen. Isolated unevenness. No<br>significant deflection or weakness.                                                |                                    |                                    |                                    |
| 1.1.2 | Walls        | Solid walls finished in vertical<br>timber panelling and fixed seating<br>with painted anaglypta and lining<br>paper above and below dado rails<br>to other parts of the room.<br>Exposed brickwork within rear<br>lobby. Painted anaglypta<br>throughout front entrance lobby.                                        | 1 to 2<br>Isolated high moisture readings to front<br>left hand corner of room over fixed<br>seating. No disrepair evident. High<br>readings to rear part of room around<br>doors to kitchen and ladies' toilets. |                                    |                                    |                                    |
| 1.1.3 | Floor        | Solid floor within front entrance<br>lobby overlaid in cord carpet.<br>Suspended timber floors overlaid<br>in timber, laminate and patterned<br>carpet to other parts of room.<br>Solid floor to rear where pool table<br>is located. Within the rear entrance<br>lobby the solid floor is overlaid in<br>cord carpet. | 2<br>Some undulation and unevenness but no<br>trip hazards. Coverings worn.                                                                                                                                       |                                    |                                    |                                    |

| Item  | Location        | Description                                                                                                                                                                                                                                         | Condition<br>Yr0                                                                                                                        | Condition<br>Re-inspection<br>No 1 | Condition<br>Re-inspection<br>No 2 | Condition<br>Re-inspection<br>No 3 |
|-------|-----------------|-----------------------------------------------------------------------------------------------------------------------------------------------------------------------------------------------------------------------------------------------------|-----------------------------------------------------------------------------------------------------------------------------------------|------------------------------------|------------------------------------|------------------------------------|
| 1.1.4 | Windows         | Timber frame double glazed windows within front and left-hand elevations.                                                                                                                                                                           | 2<br>Untested.                                                                                                                          |                                    |                                    |                                    |
| 1.1.5 | Doors           | Front outer entrance door flush faced timber with glazed light over.                                                                                                                                                                                | 2                                                                                                                                       |                                    |                                    |                                    |
| 1.1.6 | Doors 2         | Inner door to front entrance lobby<br>in timber with opaque glazed<br>inserts, screens and plain glazed<br>screen over.                                                                                                                             | 2                                                                                                                                       |                                    |                                    |                                    |
| 1.1.7 | Doors 3         | Timber framed and part glazed door giving access to rear entrance lobby.                                                                                                                                                                            | 2                                                                                                                                       |                                    |                                    |                                    |
| 1.1.8 | Doors 4         | Timber panelled outer doors to rear entrance lobby.                                                                                                                                                                                                 | 2<br>Kickplate fitted.                                                                                                                  |                                    |                                    |                                    |
| 1.1.9 | Radiators       | Steel panel radiators affixed to walls.                                                                                                                                                                                                             | Secure. Untested.                                                                                                                       |                                    |                                    |                                    |
| 1.2   | Ground floor ac | commodation; servery                                                                                                                                                                                                                                |                                                                                                                                         |                                    |                                    |                                    |
| 1.2.1 | Counter         | Timber counter tops to timber<br>panelled counter front incorp.<br>decorative beading. Half door and<br>flap to rear. Formica shelving set<br>beneath counter and incorporating<br>stainless steel wash basin and<br>stainless steel sink and taps. | 1 to 2<br>Discolouration to shelving and sections<br>overlaid in non-matching materials.<br>Leakage to one tap to stainless steel sink. |                                    |                                    |                                    |