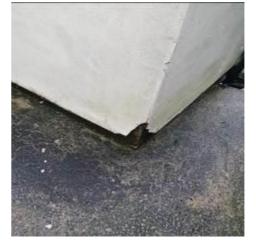

| Item  | Location            | Description                                                                                                                            | Condition                                                                                                                                                  | Condition             | Condition             | Condition             |
|-------|---------------------|----------------------------------------------------------------------------------------------------------------------------------------|------------------------------------------------------------------------------------------------------------------------------------------------------------|-----------------------|-----------------------|-----------------------|
|       |                     |                                                                                                                                        | Yr0                                                                                                                                                        | Re-inspection<br>No 1 | Re-inspection<br>No 2 | Re-inspection<br>No 3 |
| 4.0   | EXTERNAL            |                                                                                                                                        |                                                                                                                                                            |                       |                       |                       |
| 4.1   | Main building       |                                                                                                                                        | Photos 118-151                                                                                                                                             |                       |                       |                       |
| 4.1.1 | Roofs               | Flat roof over rear single storey<br>extension overlaid in asphalt with<br>felt edges and solar reflective paint<br>covering provided. | 2<br>Roof clear. No evidence of any leakage<br>affecting surfaces beneath at ground floor<br>level.                                                        |                       |                       |                       |
| 4.1.2 | Roofs 2             | Pitched roof over main building<br>overlaid in diminishing return<br>slates.                                                           | 2                                                                                                                                                          |                       |                       |                       |
| 4.1.3 | External<br>joinery | Timber joinery forming surround to<br>flat roof and with PVC rainwater<br>gutters affixed to right hand side.                          | 1<br>Blockage noted. Damage to corner<br>section.                                                                                                          |                       |                       |                       |
| 4.1.4 | Chimneys            | 2 x brick-built stacks incorporating<br>clay pots and with step leaded<br>flashing to bases as seen from<br>front.                     | 1-2<br>Paint work deteriorated to stacks. All<br>stacks appear to be slightly outwardly<br>leaning.                                                        |                       |                       |                       |
| 4.1.5 | Chimneys 2          | Rear right hand brick built stack<br>with lead flashing to base and<br>incorporating flue.                                             | 1-2<br>Weathered to decorations. Damp noted<br>internally to the chimney breast within<br>the rear right hand bedroom where this is<br>located internally. |                       |                       |                       |