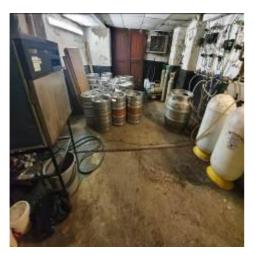

| Item  | Location            | Description                                                                                               | Condition<br>Yr0                                           | Condition<br>Re-inspection<br>No 1 | Condition<br>Re-inspection<br>No 2 | Condition<br>Re-inspection<br>No 3 |
|-------|---------------------|-----------------------------------------------------------------------------------------------------------|------------------------------------------------------------|------------------------------------|------------------------------------|------------------------------------|
|       |                     |                                                                                                           |                                                            |                                    |                                    |                                    |
| 2.0   | BASEMENT            | -                                                                                                         | Photos 52-75                                               |                                    |                                    |                                    |
| 2.1   | Cellar areas        |                                                                                                           |                                                            |                                    |                                    |                                    |
| 2.1.1 | Timber<br>staircase | Timber staircase directly accessible<br>from bar servery with metal<br>handrail affixed to adjacent wall. | 2<br>Steep. Discoloured.                                   |                                    |                                    |                                    |
| 2.1.2 | Door                | Flush faced timber door at ground floor level giving access to staircase.                                 | 2                                                          |                                    |                                    |                                    |
| 2.1.3 | Doors 2             | Double timber panelled doors to bottom of drop.                                                           | 1-2<br>Deterioration to doors and framing at low<br>level. |                                    |                                    |                                    |
| 2.1.4 | Doors 3             | Double doors within main cellar.                                                                          | 2                                                          |                                    |                                    |                                    |
| 2.1.5 | Doors 4             | Flush faced undersized timber door giving access to boiler room within cellar areas                       | 2                                                          |                                    |                                    |                                    |
| 2.1.6 | Curtains            | Drop down heavy duty curtains to<br>bottom of staircase replacing door<br>fitting.                        | 2<br>See F.R.A                                             |                                    |                                    |                                    |
| 2.1.7 | Ceiling             | Suspended ceiling around lightweight metal frame within main beer cellar area.                            | 2<br>Dated / discoloured. Complete.                        |                                    |                                    |                                    |
| 2.1.8 | Ceiling 2           | Insulation board affixed to<br>underside of ceiling within drinks<br>mixer room.                          | 1-2<br>See F.R.A                                           |                                    |                                    |                                    |