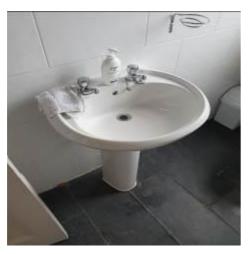

| Item  | Location         | Description                                                                                                                                  | Condition<br>Yr0                                                                                       | Condition<br>Re-inspection<br>No 1 | Condition<br>Re-inspection<br>No 2 | Condition<br>Re-inspection<br>No 3 |
|-------|------------------|----------------------------------------------------------------------------------------------------------------------------------------------|--------------------------------------------------------------------------------------------------------|------------------------------------|------------------------------------|------------------------------------|
| 1.3.6 | Sanitary ware    | Low flush w.c., 4 x bean urinals<br>with overhead cistern and shaped<br>wash basins set within vanity unit.                                  | 2<br>Untested.                                                                                         |                                    |                                    |                                    |
| 1.3.7 | Radiators        | Steel panel radiators affixed to walls.                                                                                                      | 2<br>Secure. Untested.                                                                                 |                                    |                                    |                                    |
| 1.4   | Ground floor acc | commodation; ladies' toilets                                                                                                                 |                                                                                                        |                                    |                                    |                                    |
| 1.4.1 | Ceiling          | Skimmed plaster board within<br>main toilet, painted anaglypta<br>finishes within lobby.                                                     | 2                                                                                                      |                                    |                                    |                                    |
| 1.4.2 | Walls            | As per gent's toilets.                                                                                                                       | 2<br>Isolated damage where warm hand dryer<br>has been replaced.                                       |                                    |                                    |                                    |
| 1.4.3 | Floor            | Solid overlaid in patterned carpet with Altro to cubicles.                                                                                   | 2                                                                                                      |                                    |                                    |                                    |
| 1.4.4 | Doors            | 4 x flush faced timber doors<br>including two cubicles on<br>intermediate door. Outer door<br>timber framed incorporating<br>opaque glazing. | 2<br>Replacement glazing provided to outer<br>door. Beading undecorated.<br>Internal door ill-fitting. |                                    |                                    |                                    |
| 1.4.5 | Sanitary ware    | 2 x low flush w.c.s and 2 x wash basins set within vanity unit.                                                                              | 2<br>Seats incomplete and non-matching.<br>Seals deteriorated to vanity unit.<br>Untested.             |                                    |                                    |                                    |

| Item   | Location      | Description                                                                                                                                   | Condition                                                                                                           | Condition             | Condition             | Condition             |
|--------|---------------|-----------------------------------------------------------------------------------------------------------------------------------------------|---------------------------------------------------------------------------------------------------------------------|-----------------------|-----------------------|-----------------------|
|        |               |                                                                                                                                               | Yr0                                                                                                                 | Re-inspection<br>No 1 | Re-inspection<br>No 2 | Re-inspection<br>No 3 |
| 3.1.6  | Doors         | Timber panelled doors.                                                                                                                        | 1-2                                                                                                                 |                       |                       |                       |
|        |               |                                                                                                                                               | Dated and some doors non-matching.<br>Sections of furniture incomplete and<br>damage noted to some frames.          |                       |                       |                       |
| 3.1.7  | Doors 2       | Flush faced timber door to kitchen                                                                                                            | 1-2<br>See F.R.A.                                                                                                   |                       |                       |                       |
| 3.1.8  | Sanitary ware | Pedestal wash hand basin and bath<br>within main bathroom with further<br>pedestal wash hand basin and low<br>flush w.c. within separate w.c. | 2<br>Untested.                                                                                                      |                       |                       |                       |
| 3.1.9  | Cupboarding   | Fixed cupboarding within bathroom.                                                                                                            | 1-2<br>Dated and damaged to furniture which is<br>incomplete. Doors slightly ill-fitting and<br>require adjustment. |                       |                       |                       |
| 3.1.10 | Staircase     | Timber staircase with handrail,<br>newel posts and balusters<br>surrounding at landing level.                                                 | 2<br>Found to be easy to ascend and descend.                                                                        |                       |                       |                       |
| 3.1.11 | Radiators     | Steel panel radiators affixed to walls.                                                                                                       | Secure. Untested.                                                                                                   |                       |                       |                       |
| 3.1.12 | Kitchen       | Domestic fittings incorporating<br>stainless steel sink, drainer and<br>mixer taps.                                                           | 1-2<br>Dated but serviceable. Tiles forming<br>splashback damaged.                                                  |                       |                       |                       |