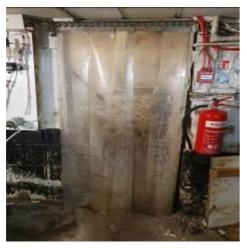

| Item  | Location            | Description                                                                                               | Condition<br>Yr0                                           | Condition<br>Re-inspection<br>No 1 | Condition<br>Re-inspection<br>No 2 | Condition<br>Re-inspection<br>No 3 |
|-------|---------------------|-----------------------------------------------------------------------------------------------------------|------------------------------------------------------------|------------------------------------|------------------------------------|------------------------------------|
|       |                     |                                                                                                           |                                                            |                                    |                                    |                                    |
| 2.0   | BASEMENT            | -                                                                                                         | Photos 52-75                                               |                                    |                                    |                                    |
| 2.1   | Cellar areas        |                                                                                                           |                                                            |                                    |                                    |                                    |
| 2.1.1 | Timber<br>staircase | Timber staircase directly accessible<br>from bar servery with metal<br>handrail affixed to adjacent wall. | 2<br>Steep. Discoloured.                                   |                                    |                                    |                                    |
| 2.1.2 | Door                | Flush faced timber door at ground floor level giving access to staircase.                                 | 2                                                          |                                    |                                    |                                    |
| 2.1.3 | Doors 2             | Double timber panelled doors to bottom of drop.                                                           | 1-2<br>Deterioration to doors and framing at low<br>level. |                                    |                                    |                                    |
| 2.1.4 | Doors 3             | Double doors within main cellar.                                                                          | 2                                                          |                                    |                                    |                                    |
| 2.1.5 | Doors 4             | Flush faced undersized timber door giving access to boiler room within cellar areas                       | 2                                                          |                                    |                                    |                                    |
| 2.1.6 | Curtains            | Drop down heavy duty curtains to<br>bottom of staircase replacing door<br>fitting.                        | 2<br>See F.R.A                                             |                                    |                                    |                                    |
| 2.1.7 | Ceiling             | Suspended ceiling around lightweight metal frame within main beer cellar area.                            | 2<br>Dated / discoloured. Complete.                        |                                    |                                    |                                    |
| 2.1.8 | Ceiling 2           | Insulation board affixed to<br>underside of ceiling within drinks<br>mixer room.                          | 1-2<br>See F.R.A                                           |                                    |                                    |                                    |