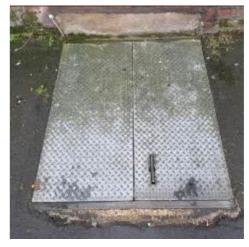

| Item   | Location  | Description                                        | Condition                                                                                                          | Condition             | Condition             | Condition             |
|--------|-----------|----------------------------------------------------|--------------------------------------------------------------------------------------------------------------------|-----------------------|-----------------------|-----------------------|
|        |           |                                                    | Yr0                                                                                                                | Re-inspection<br>No 1 | Re-inspection<br>No 2 | Re-inspection<br>No 3 |
| 2.1.9  | Ceiling 3 | Boarded sections of ceiling within                 | 1-2                                                                                                                |                       |                       |                       |
| 2.1.9  | Centing 5 | boiler room area.                                  | Some unevenness noted and covering incomplete to right hand end. See F.R.A.                                        |                       |                       |                       |
| 2.1.10 | Walls     | Painted masonry and blockwork                      | 1 to 2                                                                                                             |                       |                       |                       |
|        |           | throughout.                                        | Significant discolouration and efflorescence. Impact damage particularly around the drop area.                     |                       |                       |                       |
| 2.1.11 | Floors    | Solid concrete floor surfaces                      | 1 to 2                                                                                                             |                       |                       |                       |
|        |           | throughout with drain channels incorporated within | Wear and tear but generally level with no significant damage. Areas unseen within drop due to impact pad in place. |                       |                       |                       |
| 2.1.12 | Drop      | Cover over drop in metal with metal surrounds.     | 2                                                                                                                  |                       |                       |                       |
| 2.1.13 | Drop 2    | Walls surfaces within drop.                        | 2                                                                                                                  |                       |                       |                       |
|        |           |                                                    | Impact damage but not significantly detrimental.                                                                   |                       |                       |                       |
| 2.1.14 | Sink      | Belfast style sink affixed to front wall.          | 1<br>Poorly fitted and uneven.                                                                                     |                       |                       |                       |
|        |           |                                                    |                                                                                                                    |                       |                       |                       |