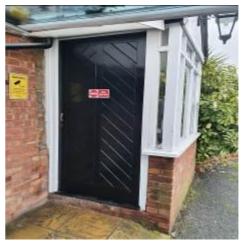

| Item  | Location        | Description                                                                                                                                                                                                                                         | Condition<br>Yr0                                                                                                                        | Condition<br>Re-inspection<br>No 1 | Condition<br>Re-inspection<br>No 2 | Condition<br>Re-inspection<br>No 3 |
|-------|-----------------|-----------------------------------------------------------------------------------------------------------------------------------------------------------------------------------------------------------------------------------------------------|-----------------------------------------------------------------------------------------------------------------------------------------|------------------------------------|------------------------------------|------------------------------------|
| 1.1.4 | Windows         | Timber frame double glazed windows within front and left-hand elevations.                                                                                                                                                                           | 2<br>Untested.                                                                                                                          |                                    |                                    |                                    |
| 1.1.5 | Doors           | Front outer entrance door flush faced timber with glazed light over.                                                                                                                                                                                | 2                                                                                                                                       |                                    |                                    |                                    |
| 1.1.6 | Doors 2         | Inner door to front entrance lobby<br>in timber with opaque glazed<br>inserts, screens and plain glazed<br>screen over.                                                                                                                             | 2                                                                                                                                       |                                    |                                    |                                    |
| 1.1.7 | Doors 3         | Timber framed and part glazed door giving access to rear entrance lobby.                                                                                                                                                                            | 2                                                                                                                                       |                                    |                                    |                                    |
| 1.1.8 | Doors 4         | Timber panelled outer doors to rear entrance lobby.                                                                                                                                                                                                 | 2<br>Kickplate fitted.                                                                                                                  |                                    |                                    |                                    |
| 1.1.9 | Radiators       | Steel panel radiators affixed to walls.                                                                                                                                                                                                             | Secure. Untested.                                                                                                                       |                                    |                                    |                                    |
| 1.2   | Ground floor ac | commodation; servery                                                                                                                                                                                                                                |                                                                                                                                         |                                    |                                    |                                    |
| 1.2.1 | Counter         | Timber counter tops to timber<br>panelled counter front incorp.<br>decorative beading. Half door and<br>flap to rear. Formica shelving set<br>beneath counter and incorporating<br>stainless steel wash basin and<br>stainless steel sink and taps. | 1 to 2<br>Discolouration to shelving and sections<br>overlaid in non-matching materials.<br>Leakage to one tap to stainless steel sink. |                                    |                                    |                                    |

| Item  | Location             | Description                                                                                                                                                                                              | Condition                                                                                                                                                                                             | Condition             | Condition             | Condition             |
|-------|----------------------|----------------------------------------------------------------------------------------------------------------------------------------------------------------------------------------------------------|-------------------------------------------------------------------------------------------------------------------------------------------------------------------------------------------------------|-----------------------|-----------------------|-----------------------|
|       |                      |                                                                                                                                                                                                          | Yr0                                                                                                                                                                                                   | Re-inspection<br>No 1 | Re-inspection<br>No 2 | Re-inspection<br>No 3 |
| 1.2.2 | Back bar<br>fittings | Timber framed back bar fittings<br>with panelled backs to match main<br>bar fittings. Under shelving and<br>cupboarding beneath.                                                                         | 1-2<br>Beginning to warp and deteriorate to<br>back bar counters.                                                                                                                                     |                       |                       |                       |
| 1.2.3 | Floor                | Solid floor overlaid in Altro.                                                                                                                                                                           | 2<br>Discolouration to surfaces.                                                                                                                                                                      |                       |                       |                       |
| 1.3   | Ground floor ac      | commodation; gent's toilets                                                                                                                                                                              |                                                                                                                                                                                                       |                       |                       |                       |
| 1.3.1 | Ceiling              | Painted skimmed plaster to main with painted anaglypta to lobby area.                                                                                                                                    | 1-2<br>Uneven. Decorations loose in lobby.                                                                                                                                                            |                       |                       |                       |
| 1.3.2 | Walls                | Solid and partition finished in<br>painted anaglypta and painted<br>lining paper above dado within<br>lobby area. Tiled up to dado height<br>within main toilet area with<br>painted lining paper above. | 1<br>Damp at low level in lobby. High readings<br>to rear wall above wall tiles. Replacement<br>wall tiles non-matching to original /<br>existing wall tiles. Grouting discoloured<br>within cubicle. |                       |                       |                       |
| 1.3.3 | Floor                | Solid floor overlaid in Altro.                                                                                                                                                                           | 2<br>Discoloured.                                                                                                                                                                                     |                       |                       |                       |
| 1.3.4 | Windows              | 2 x rear facing uPVC double glazed windows.                                                                                                                                                              | 2                                                                                                                                                                                                     |                       |                       |                       |
| 1.3.5 | Doors                | Timber framed doors x 3 all non-<br>matching plus double doors to<br>cleaner's store. Closers to outer<br>and intermediate doors and latch<br>to cubicle door.                                           | 1 to 2<br>Poor detail to cubicle door latch.                                                                                                                                                          |                       |                       |                       |