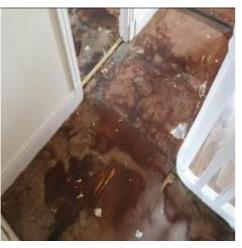

| Location         | Description                                                                                                                                 | Condition                                                                                                                                                                                                                                                                                                                                                                                               | Condition                                                                                                                                                                                                                                                                                                                                                                                                                                                                                                                           | Condition                                                                                                                                                                                                                                                                                                                                                                                                                                                                                                                                                                                                                                           | Condition                                                                                                                                                                                                                                                                                                                                                                                                                                                                                                                                                                                                                                                                                                                                                                                                                                                                                                                    |
|------------------|---------------------------------------------------------------------------------------------------------------------------------------------|---------------------------------------------------------------------------------------------------------------------------------------------------------------------------------------------------------------------------------------------------------------------------------------------------------------------------------------------------------------------------------------------------------|-------------------------------------------------------------------------------------------------------------------------------------------------------------------------------------------------------------------------------------------------------------------------------------------------------------------------------------------------------------------------------------------------------------------------------------------------------------------------------------------------------------------------------------|-----------------------------------------------------------------------------------------------------------------------------------------------------------------------------------------------------------------------------------------------------------------------------------------------------------------------------------------------------------------------------------------------------------------------------------------------------------------------------------------------------------------------------------------------------------------------------------------------------------------------------------------------------|------------------------------------------------------------------------------------------------------------------------------------------------------------------------------------------------------------------------------------------------------------------------------------------------------------------------------------------------------------------------------------------------------------------------------------------------------------------------------------------------------------------------------------------------------------------------------------------------------------------------------------------------------------------------------------------------------------------------------------------------------------------------------------------------------------------------------------------------------------------------------------------------------------------------------|
|                  |                                                                                                                                             | Yr0                                                                                                                                                                                                                                                                                                                                                                                                     | Re-inspection<br>No 1                                                                                                                                                                                                                                                                                                                                                                                                                                                                                                               | Re-inspection<br>No 2                                                                                                                                                                                                                                                                                                                                                                                                                                                                                                                                                                                                                               | Re-inspection<br>No 3                                                                                                                                                                                                                                                                                                                                                                                                                                                                                                                                                                                                                                                                                                                                                                                                                                                                                                        |
| FIRST FLOOR      |                                                                                                                                             | Photos 76-117                                                                                                                                                                                                                                                                                                                                                                                           |                                                                                                                                                                                                                                                                                                                                                                                                                                                                                                                                     |                                                                                                                                                                                                                                                                                                                                                                                                                                                                                                                                                                                                                                                     |                                                                                                                                                                                                                                                                                                                                                                                                                                                                                                                                                                                                                                                                                                                                                                                                                                                                                                                              |
| First floor acco | ommodation                                                                                                                                  |                                                                                                                                                                                                                                                                                                                                                                                                         |                                                                                                                                                                                                                                                                                                                                                                                                                                                                                                                                     |                                                                                                                                                                                                                                                                                                                                                                                                                                                                                                                                                                                                                                                     |                                                                                                                                                                                                                                                                                                                                                                                                                                                                                                                                                                                                                                                                                                                                                                                                                                                                                                                              |
| Ceiling          | Plastered ceilings finished in painted artex and woodchip.                                                                                  | 1<br>Damp evident within rear left hand<br>bedroom.                                                                                                                                                                                                                                                                                                                                                     |                                                                                                                                                                                                                                                                                                                                                                                                                                                                                                                                     |                                                                                                                                                                                                                                                                                                                                                                                                                                                                                                                                                                                                                                                     |                                                                                                                                                                                                                                                                                                                                                                                                                                                                                                                                                                                                                                                                                                                                                                                                                                                                                                                              |
| Walls            | Solid walls largely finished in<br>painted anaglypta with splashback<br>within kitchen, tiled surfaces within<br>bathroom and separate w.c. | 1<br>Cracks evident through papered wall<br>surfaces within rear left hand bedroom.<br>Damp evident within rear left hand<br>bedroom and rear right hand bedroom.                                                                                                                                                                                                                                       |                                                                                                                                                                                                                                                                                                                                                                                                                                                                                                                                     |                                                                                                                                                                                                                                                                                                                                                                                                                                                                                                                                                                                                                                                     |                                                                                                                                                                                                                                                                                                                                                                                                                                                                                                                                                                                                                                                                                                                                                                                                                                                                                                                              |
| Floor            | Suspended floor overlaid in vinyl<br>carpet, tiles to some areas.<br>Incorporating timber staircase.                                        | 1-2<br>Damage and significant discolouration to<br>boarding laid over timbers (visible where<br>floor coverings have been removed).                                                                                                                                                                                                                                                                     |                                                                                                                                                                                                                                                                                                                                                                                                                                                                                                                                     |                                                                                                                                                                                                                                                                                                                                                                                                                                                                                                                                                                                                                                                     |                                                                                                                                                                                                                                                                                                                                                                                                                                                                                                                                                                                                                                                                                                                                                                                                                                                                                                                              |
| Windows          | Largely timber framed windows.                                                                                                              | 1-2<br>Untested. Rot developing to rear right<br>hand bedroom window.                                                                                                                                                                                                                                                                                                                                   |                                                                                                                                                                                                                                                                                                                                                                                                                                                                                                                                     |                                                                                                                                                                                                                                                                                                                                                                                                                                                                                                                                                                                                                                                     |                                                                                                                                                                                                                                                                                                                                                                                                                                                                                                                                                                                                                                                                                                                                                                                                                                                                                                                              |
| Windows          | Exit window from rear part of landing in uPVC.                                                                                              | 2<br>Untested.                                                                                                                                                                                                                                                                                                                                                                                          |                                                                                                                                                                                                                                                                                                                                                                                                                                                                                                                                     |                                                                                                                                                                                                                                                                                                                                                                                                                                                                                                                                                                                                                                                     |                                                                                                                                                                                                                                                                                                                                                                                                                                                                                                                                                                                                                                                                                                                                                                                                                                                                                                                              |
|                  | FIRST FLOOR   First floor accord   Ceiling   Walls   Floor   Windows                                                                        | FIRST FLOOR   First floor accommodation   Ceiling Plastered ceilings finished in painted artex and woodchip.   Walls Solid walls largely finished in painted anaglypta with splashback within kitchen, tiled surfaces within bathroom and separate w.c.   Floor Suspended floor overlaid in vinyl carpet, tiles to some areas. Incorporating timber staircase.   Windows Largely timber framed windows. | FIRST FLOORPhotos 76-117First floor accommodation1CeilingPlastered ceilings finished in<br>painted artex and woodchip.1Damp evident within rear left hand<br>bedroom.1WallsSolid walls largely finished in<br>painted anaglypta with splashback<br>within kitchen, tiled surfaces within<br>bathroom and separate w.c.1FloorSuspended floor overlaid in vinyl<br>carpet, tiles to some areas.<br>Incorporating timber staircase.1-2WindowsLargely timber framed windows.1-2WindowsExit window from rear part of<br>landing in uPVC2 | Yr0Re-inspection<br>No 1FIRST FLOORPhotos 76-117First floor accommodation1CeilingPlastered ceilings finished in<br>painted artex and woodchip.1Damp evident within rear left hand<br>bedroom.1WallsSolid walls largely finished in<br>painted anaglypta with splashback<br>within kitchen, tiled surfaces within<br>bathroom and separate w.c.1FloorSuspended floor overlaid in vinyl<br>carpet, tiles to some areas.<br>Incorporating timber staircase.1-2<br>Damage and significant discolouration to<br>boarding laid over timbers (visible where<br>floor coverings have been removed).WindowsExit window from rear part of<br>Landing in uPVC2 | Yr0Re-inspection<br>No 1Re-inspection<br>No 2FIRST FLOORPhotos 76-117First floor accomodation1CeilingPlastered ceilings finished in<br>painted artex and woodchip.1Damp evident within rear left hand<br>bedroom.1WallsSolid walls largely finished in<br>painted anaglypta with splashback<br>within ktichen, tiled surfaces within<br>bathroom and separate w.c.1<br>Cracks evident through papered wall<br>surfaces within rear left hand bedroom.<br>Damp evident within rear left hand bedroom.<br>Damp evident within rear left hand bedroom.FloorSuspended floor overlaid in vinyl<br>carpet, tiles to some areas.<br>Incorporating timber staircase.1-2<br>Damage and significant discolouration to<br>boarding laid over timbers (visible where<br>floor coverings have been removed).1-2<br>Untested. Rot developing to rear right<br>hand bedroom window.WindowsExit window from rear part of<br>banding in uPVC2 |