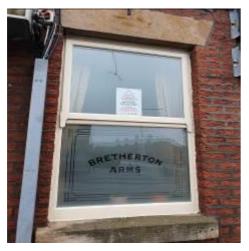

| Item  | Location        | Description                                                                                                                                                                                                                                         | Condition<br>Yr0                                                                                                                        | Condition<br>Re-inspection<br>No 1 | Condition<br>Re-inspection<br>No 2 | Condition<br>Re-inspection<br>No 3 |
|-------|-----------------|-----------------------------------------------------------------------------------------------------------------------------------------------------------------------------------------------------------------------------------------------------|-----------------------------------------------------------------------------------------------------------------------------------------|------------------------------------|------------------------------------|------------------------------------|
| 1.1.4 | Windows         | Timber frame double glazed windows within front and left-hand elevations.                                                                                                                                                                           | 2<br>Untested.                                                                                                                          |                                    |                                    |                                    |
| 1.1.5 | Doors           | Front outer entrance door flush faced timber with glazed light over.                                                                                                                                                                                | 2                                                                                                                                       |                                    |                                    |                                    |
| 1.1.6 | Doors 2         | Inner door to front entrance lobby<br>in timber with opaque glazed<br>inserts, screens and plain glazed<br>screen over.                                                                                                                             | 2                                                                                                                                       |                                    |                                    |                                    |
| 1.1.7 | Doors 3         | Timber framed and part glazed door giving access to rear entrance lobby.                                                                                                                                                                            | 2                                                                                                                                       |                                    |                                    |                                    |
| 1.1.8 | Doors 4         | Timber panelled outer doors to rear entrance lobby.                                                                                                                                                                                                 | 2<br>Kickplate fitted.                                                                                                                  |                                    |                                    |                                    |
| 1.1.9 | Radiators       | Steel panel radiators affixed to walls.                                                                                                                                                                                                             | Secure. Untested.                                                                                                                       |                                    |                                    |                                    |
| 1.2   | Ground floor ac | commodation; servery                                                                                                                                                                                                                                |                                                                                                                                         |                                    |                                    |                                    |
| 1.2.1 | Counter         | Timber counter tops to timber<br>panelled counter front incorp.<br>decorative beading. Half door and<br>flap to rear. Formica shelving set<br>beneath counter and incorporating<br>stainless steel wash basin and<br>stainless steel sink and taps. | 1 to 2<br>Discolouration to shelving and sections<br>overlaid in non-matching materials.<br>Leakage to one tap to stainless steel sink. |                                    |                                    |                                    |