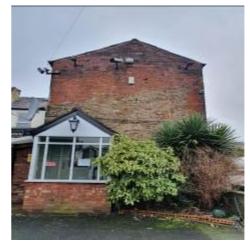

#### **Summary of Construction:**

Main building of traditional construction with rendered elevations beneath slate covered pitched roofs. Single storey extension to rear forming toilet block and kitchen.

| Item  | Location            | Description                                                                                                                            | Condition                                                                                                                                                  | Condition             | Condition             | Condition             |
|-------|---------------------|----------------------------------------------------------------------------------------------------------------------------------------|------------------------------------------------------------------------------------------------------------------------------------------------------------|-----------------------|-----------------------|-----------------------|
|       |                     |                                                                                                                                        | Yr0                                                                                                                                                        | Re-inspection<br>No 1 | Re-inspection<br>No 2 | Re-inspection<br>No 3 |
| 4.0   | EXTERNAL            |                                                                                                                                        |                                                                                                                                                            |                       |                       |                       |
| 4.1   | Main building       |                                                                                                                                        | Photos 118-151                                                                                                                                             |                       |                       |                       |
| 4.1.1 | Roofs               | Flat roof over rear single storey<br>extension overlaid in asphalt with<br>felt edges and solar reflective paint<br>covering provided. | 2<br>Roof clear. No evidence of any leakage<br>affecting surfaces beneath at ground floor<br>level.                                                        |                       |                       |                       |
| 4.1.2 | Roofs 2             | Pitched roof over main building<br>overlaid in diminishing return<br>slates.                                                           | 2                                                                                                                                                          |                       |                       |                       |
| 4.1.3 | External<br>joinery | Timber joinery forming surround to<br>flat roof and with PVC rainwater<br>gutters affixed to right hand side.                          | 1<br>Blockage noted. Damage to corner<br>section.                                                                                                          |                       |                       |                       |
| 4.1.4 | Chimneys            | 2 x brick-built stacks incorporating<br>clay pots and with step leaded<br>flashing to bases as seen from<br>front.                     | 1-2<br>Paint work deteriorated to stacks. All<br>stacks appear to be slightly outwardly<br>leaning.                                                        |                       |                       |                       |
| 4.1.5 | Chimneys 2          | Rear right hand brick built stack<br>with lead flashing to base and<br>incorporating flue.                                             | 1-2<br>Weathered to decorations. Damp noted<br>internally to the chimney breast within<br>the rear right hand bedroom where this is<br>located internally. |                       |                       |                       |