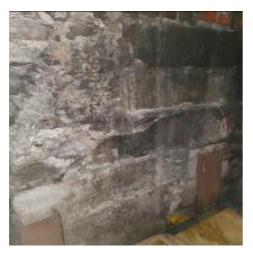

| Item   | Location  | Description                                        | Condition                                                                                                          | Condition             | Condition             | Condition             |
|--------|-----------|----------------------------------------------------|--------------------------------------------------------------------------------------------------------------------|-----------------------|-----------------------|-----------------------|
|        |           |                                                    | Yr0                                                                                                                | Re-inspection<br>No 1 | Re-inspection<br>No 2 | Re-inspection<br>No 3 |
| 2.1.9  | Ceiling 3 | Boarded sections of ceiling within                 | 1-2                                                                                                                |                       |                       |                       |
| 2.1.9  | Centing 5 | boiler room area.                                  | Some unevenness noted and covering incomplete to right hand end. See F.R.A.                                        |                       |                       |                       |
| 2.1.10 | Walls     | Painted masonry and blockwork                      | 1 to 2                                                                                                             |                       |                       |                       |
|        |           | throughout.                                        | Significant discolouration and efflorescence. Impact damage particularly around the drop area.                     |                       |                       |                       |
| 2.1.11 | Floors    | Solid concrete floor surfaces                      | 1 to 2                                                                                                             |                       |                       |                       |
|        |           | throughout with drain channels incorporated within | Wear and tear but generally level with no significant damage. Areas unseen within drop due to impact pad in place. |                       |                       |                       |
| 2.1.12 | Drop      | Cover over drop in metal with metal surrounds.     | 2                                                                                                                  |                       |                       |                       |
| 2.1.13 | Drop 2    | Walls surfaces within drop.                        | 2                                                                                                                  |                       |                       |                       |
|        |           |                                                    | Impact damage but not significantly detrimental.                                                                   |                       |                       |                       |
| 2.1.14 | Sink      | Belfast style sink affixed to front wall.          | 1<br>Poorly fitted and uneven.                                                                                     |                       |                       |                       |
|        |           |                                                    |                                                                                                                    |                       |                       |                       |