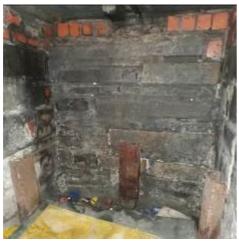

| Item  | Location            | Description                                                                                               | Condition<br>Yr0                                           | Condition<br>Re-inspection<br>No 1 | Condition<br>Re-inspection<br>No 2 | Condition<br>Re-inspection<br>No 3 |
|-------|---------------------|-----------------------------------------------------------------------------------------------------------|------------------------------------------------------------|------------------------------------|------------------------------------|------------------------------------|
|       |                     |                                                                                                           |                                                            |                                    |                                    |                                    |
| 2.0   | BASEMENT            | -                                                                                                         | Photos 52-75                                               |                                    |                                    |                                    |
| 2.1   | Cellar areas        |                                                                                                           |                                                            |                                    |                                    |                                    |
| 2.1.1 | Timber<br>staircase | Timber staircase directly accessible<br>from bar servery with metal<br>handrail affixed to adjacent wall. | 2<br>Steep. Discoloured.                                   |                                    |                                    |                                    |
| 2.1.2 | Door                | Flush faced timber door at ground floor level giving access to staircase.                                 | 2                                                          |                                    |                                    |                                    |
| 2.1.3 | Doors 2             | Double timber panelled doors to bottom of drop.                                                           | 1-2<br>Deterioration to doors and framing at low<br>level. |                                    |                                    |                                    |
| 2.1.4 | Doors 3             | Double doors within main cellar.                                                                          | 2                                                          |                                    |                                    |                                    |
| 2.1.5 | Doors 4             | Flush faced undersized timber door giving access to boiler room within cellar areas                       | 2                                                          |                                    |                                    |                                    |
| 2.1.6 | Curtains            | Drop down heavy duty curtains to<br>bottom of staircase replacing door<br>fitting.                        | 2<br>See F.R.A                                             |                                    |                                    |                                    |
| 2.1.7 | Ceiling             | Suspended ceiling around lightweight metal frame within main beer cellar area.                            | 2<br>Dated / discoloured. Complete.                        |                                    |                                    |                                    |
| 2.1.8 | Ceiling 2           | Insulation board affixed to<br>underside of ceiling within drinks<br>mixer room.                          | 1-2<br>See F.R.A                                           |                                    |                                    |                                    |

| Item   | Location  | Description                                        | Condition                                                                                                          | Condition             | Condition             | Condition             |
|--------|-----------|----------------------------------------------------|--------------------------------------------------------------------------------------------------------------------|-----------------------|-----------------------|-----------------------|
|        |           |                                                    | Yr0                                                                                                                | Re-inspection<br>No 1 | Re-inspection<br>No 2 | Re-inspection<br>No 3 |
| 2.1.9  | Ceiling 3 | Boarded sections of ceiling within                 | 1-2                                                                                                                |                       |                       |                       |
| 2.1.9  | Centing 5 | boiler room area.                                  | Some unevenness noted and covering incomplete to right hand end. See F.R.A.                                        |                       |                       |                       |
| 2.1.10 | Walls     | Painted masonry and blockwork                      | 1 to 2                                                                                                             |                       |                       |                       |
|        |           | throughout.                                        | Significant discolouration and efflorescence. Impact damage particularly around the drop area.                     |                       |                       |                       |
| 2.1.11 | Floors    | Solid concrete floor surfaces                      | 1 to 2                                                                                                             |                       |                       |                       |
|        |           | throughout with drain channels incorporated within | Wear and tear but generally level with no significant damage. Areas unseen within drop due to impact pad in place. |                       |                       |                       |
| 2.1.12 | Drop      | Cover over drop in metal with metal surrounds.     | 2                                                                                                                  |                       |                       |                       |
| 2.1.13 | Drop 2    | Walls surfaces within drop.                        | 2                                                                                                                  |                       |                       |                       |
|        |           |                                                    | Impact damage but not significantly detrimental.                                                                   |                       |                       |                       |
| 2.1.14 | Sink      | Belfast style sink affixed to front wall.          | 1<br>Poorly fitted and uneven.                                                                                     |                       |                       |                       |
|        |           |                                                    |                                                                                                                    |                       |                       |                       |