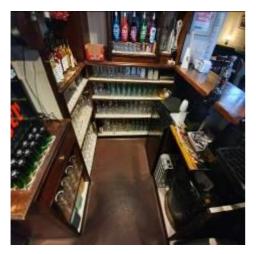

| Item  | Location            | Description                                                                                               | Condition<br>Yr0                                           | Condition<br>Re-inspection<br>No 1 | Condition<br>Re-inspection<br>No 2 | Condition<br>Re-inspection<br>No 3 |
|-------|---------------------|-----------------------------------------------------------------------------------------------------------|------------------------------------------------------------|------------------------------------|------------------------------------|------------------------------------|
|       |                     |                                                                                                           |                                                            |                                    |                                    |                                    |
| 2.0   | BASEMENT            | -                                                                                                         | Photos 52-75                                               |                                    |                                    |                                    |
| 2.1   | Cellar areas        |                                                                                                           |                                                            |                                    |                                    |                                    |
| 2.1.1 | Timber<br>staircase | Timber staircase directly accessible<br>from bar servery with metal<br>handrail affixed to adjacent wall. | 2<br>Steep. Discoloured.                                   |                                    |                                    |                                    |
| 2.1.2 | Door                | Flush faced timber door at ground floor level giving access to staircase.                                 | 2                                                          |                                    |                                    |                                    |
| 2.1.3 | Doors 2             | Double timber panelled doors to bottom of drop.                                                           | 1-2<br>Deterioration to doors and framing at low<br>level. |                                    |                                    |                                    |
| 2.1.4 | Doors 3             | Double doors within main cellar.                                                                          | 2                                                          |                                    |                                    |                                    |
| 2.1.5 | Doors 4             | Flush faced undersized timber door giving access to boiler room within cellar areas                       | 2                                                          |                                    |                                    |                                    |
| 2.1.6 | Curtains            | Drop down heavy duty curtains to<br>bottom of staircase replacing door<br>fitting.                        | 2<br>See F.R.A                                             |                                    |                                    |                                    |
| 2.1.7 | Ceiling             | Suspended ceiling around lightweight metal frame within main beer cellar area.                            | 2<br>Dated / discoloured. Complete.                        |                                    |                                    |                                    |
| 2.1.8 | Ceiling 2           | Insulation board affixed to<br>underside of ceiling within drinks<br>mixer room.                          | 1-2<br>See F.R.A                                           |                                    |                                    |                                    |

| Item   | Location  | Description                                        | Condition                                                                                                          | Condition             | Condition             | Condition             |
|--------|-----------|----------------------------------------------------|--------------------------------------------------------------------------------------------------------------------|-----------------------|-----------------------|-----------------------|
|        |           |                                                    | Yr0                                                                                                                | Re-inspection<br>No 1 | Re-inspection<br>No 2 | Re-inspection<br>No 3 |
| 2.1.9  | Ceiling 3 | Boarded sections of ceiling within                 | 1-2                                                                                                                |                       |                       |                       |
| 2.1.9  | Centing 5 | boiler room area.                                  | Some unevenness noted and covering incomplete to right hand end. See F.R.A.                                        |                       |                       |                       |
| 2.1.10 | Walls     | Painted masonry and blockwork                      | 1 to 2                                                                                                             |                       |                       |                       |
|        |           | throughout.                                        | Significant discolouration and efflorescence. Impact damage particularly around the drop area.                     |                       |                       |                       |
| 2.1.11 | Floors    | Solid concrete floor surfaces                      | 1 to 2                                                                                                             |                       |                       |                       |
|        |           | throughout with drain channels incorporated within | Wear and tear but generally level with no significant damage. Areas unseen within drop due to impact pad in place. |                       |                       |                       |
| 2.1.12 | Drop      | Cover over drop in metal with metal surrounds.     | 2                                                                                                                  |                       |                       |                       |
| 2.1.13 | Drop 2    | Walls surfaces within drop.                        | 2                                                                                                                  |                       |                       |                       |
|        |           |                                                    | Impact damage but not significantly detrimental.                                                                   |                       |                       |                       |
| 2.1.14 | Sink      | Belfast style sink affixed to front wall.          | 1<br>Poorly fitted and uneven.                                                                                     |                       |                       |                       |
|        |           |                                                    |                                                                                                                    |                       |                       |                       |