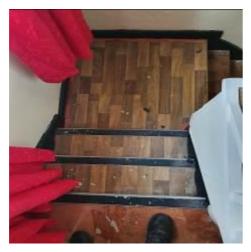

| Location         | Description                                                                                                                                 | Condition                                                                                                                                                                                                                                                                                                                                                                                               | Condition                                                                                                                                                                                                                                                                                                                                                                                                                                                                                                                           | Condition                                                                                                                                                                                                                                                                                                                                                                                                                                                                                                                                                                                                                                           | Condition                                                                                                                                                                                                                                                                                                                                                                                                                                                                                                                                                                                                                                                                                                                                                                                                                                                                                                                    |
|------------------|---------------------------------------------------------------------------------------------------------------------------------------------|---------------------------------------------------------------------------------------------------------------------------------------------------------------------------------------------------------------------------------------------------------------------------------------------------------------------------------------------------------------------------------------------------------|-------------------------------------------------------------------------------------------------------------------------------------------------------------------------------------------------------------------------------------------------------------------------------------------------------------------------------------------------------------------------------------------------------------------------------------------------------------------------------------------------------------------------------------|-----------------------------------------------------------------------------------------------------------------------------------------------------------------------------------------------------------------------------------------------------------------------------------------------------------------------------------------------------------------------------------------------------------------------------------------------------------------------------------------------------------------------------------------------------------------------------------------------------------------------------------------------------|------------------------------------------------------------------------------------------------------------------------------------------------------------------------------------------------------------------------------------------------------------------------------------------------------------------------------------------------------------------------------------------------------------------------------------------------------------------------------------------------------------------------------------------------------------------------------------------------------------------------------------------------------------------------------------------------------------------------------------------------------------------------------------------------------------------------------------------------------------------------------------------------------------------------------|
|                  |                                                                                                                                             | Yr0                                                                                                                                                                                                                                                                                                                                                                                                     | Re-inspection<br>No 1                                                                                                                                                                                                                                                                                                                                                                                                                                                                                                               | Re-inspection<br>No 2                                                                                                                                                                                                                                                                                                                                                                                                                                                                                                                                                                                                                               | Re-inspection<br>No 3                                                                                                                                                                                                                                                                                                                                                                                                                                                                                                                                                                                                                                                                                                                                                                                                                                                                                                        |
| FIRST FLOOR      |                                                                                                                                             | Photos 76-117                                                                                                                                                                                                                                                                                                                                                                                           |                                                                                                                                                                                                                                                                                                                                                                                                                                                                                                                                     |                                                                                                                                                                                                                                                                                                                                                                                                                                                                                                                                                                                                                                                     |                                                                                                                                                                                                                                                                                                                                                                                                                                                                                                                                                                                                                                                                                                                                                                                                                                                                                                                              |
| First floor acco | ommodation                                                                                                                                  |                                                                                                                                                                                                                                                                                                                                                                                                         |                                                                                                                                                                                                                                                                                                                                                                                                                                                                                                                                     |                                                                                                                                                                                                                                                                                                                                                                                                                                                                                                                                                                                                                                                     |                                                                                                                                                                                                                                                                                                                                                                                                                                                                                                                                                                                                                                                                                                                                                                                                                                                                                                                              |
| Ceiling          | Plastered ceilings finished in painted artex and woodchip.                                                                                  | 1<br>Damp evident within rear left hand<br>bedroom.                                                                                                                                                                                                                                                                                                                                                     |                                                                                                                                                                                                                                                                                                                                                                                                                                                                                                                                     |                                                                                                                                                                                                                                                                                                                                                                                                                                                                                                                                                                                                                                                     |                                                                                                                                                                                                                                                                                                                                                                                                                                                                                                                                                                                                                                                                                                                                                                                                                                                                                                                              |
| Walls            | Solid walls largely finished in<br>painted anaglypta with splashback<br>within kitchen, tiled surfaces within<br>bathroom and separate w.c. | 1<br>Cracks evident through papered wall<br>surfaces within rear left hand bedroom.<br>Damp evident within rear left hand<br>bedroom and rear right hand bedroom.                                                                                                                                                                                                                                       |                                                                                                                                                                                                                                                                                                                                                                                                                                                                                                                                     |                                                                                                                                                                                                                                                                                                                                                                                                                                                                                                                                                                                                                                                     |                                                                                                                                                                                                                                                                                                                                                                                                                                                                                                                                                                                                                                                                                                                                                                                                                                                                                                                              |
| Floor            | Suspended floor overlaid in vinyl<br>carpet, tiles to some areas.<br>Incorporating timber staircase.                                        | 1-2<br>Damage and significant discolouration to<br>boarding laid over timbers (visible where<br>floor coverings have been removed).                                                                                                                                                                                                                                                                     |                                                                                                                                                                                                                                                                                                                                                                                                                                                                                                                                     |                                                                                                                                                                                                                                                                                                                                                                                                                                                                                                                                                                                                                                                     |                                                                                                                                                                                                                                                                                                                                                                                                                                                                                                                                                                                                                                                                                                                                                                                                                                                                                                                              |
| Windows          | Largely timber framed windows.                                                                                                              | 1-2<br>Untested. Rot developing to rear right<br>hand bedroom window.                                                                                                                                                                                                                                                                                                                                   |                                                                                                                                                                                                                                                                                                                                                                                                                                                                                                                                     |                                                                                                                                                                                                                                                                                                                                                                                                                                                                                                                                                                                                                                                     |                                                                                                                                                                                                                                                                                                                                                                                                                                                                                                                                                                                                                                                                                                                                                                                                                                                                                                                              |
| Windows          | Exit window from rear part of landing in uPVC.                                                                                              | 2<br>Untested.                                                                                                                                                                                                                                                                                                                                                                                          |                                                                                                                                                                                                                                                                                                                                                                                                                                                                                                                                     |                                                                                                                                                                                                                                                                                                                                                                                                                                                                                                                                                                                                                                                     |                                                                                                                                                                                                                                                                                                                                                                                                                                                                                                                                                                                                                                                                                                                                                                                                                                                                                                                              |
|                  | FIRST FLOOR   First floor accord   Ceiling   Walls   Floor   Windows                                                                        | FIRST FLOOR   First floor accommodation   Ceiling Plastered ceilings finished in painted artex and woodchip.   Walls Solid walls largely finished in painted anaglypta with splashback within kitchen, tiled surfaces within bathroom and separate w.c.   Floor Suspended floor overlaid in vinyl carpet, tiles to some areas. Incorporating timber staircase.   Windows Largely timber framed windows. | FIRST FLOORPhotos 76-117First floor accommodation1CeilingPlastered ceilings finished in<br>painted artex and woodchip.1Damp evident within rear left hand<br>bedroom.1WallsSolid walls largely finished in<br>painted anaglypta with splashback<br>within kitchen, tiled surfaces within<br>bathroom and separate w.c.1FloorSuspended floor overlaid in vinyl<br>carpet, tiles to some areas.<br>Incorporating timber staircase.1-2WindowsLargely timber framed windows.1-2WindowsExit window from rear part of<br>landing in uPVC2 | Yr0Re-inspection<br>No 1FIRST FLOORPhotos 76-117First floor accommodation1CeilingPlastered ceilings finished in<br>painted artex and woodchip.1Damp evident within rear left hand<br>bedroom.1WallsSolid walls largely finished in<br>painted anaglypta with splashback<br>within kitchen, tiled surfaces within<br>bathroom and separate w.c.1FloorSuspended floor overlaid in vinyl<br>carpet, tiles to some areas.<br>Incorporating timber staircase.1-2<br>Damage and significant discolouration to<br>boarding laid over timbers (visible where<br>floor coverings have been removed).WindowsExit window from rear part of<br>Landing in uPVC2 | Yr0Re-inspection<br>No 1Re-inspection<br>No 2FIRST FLOORPhotos 76-117First floor accomodation1CeilingPlastered ceilings finished in<br>painted artex and woodchip.1Damp evident within rear left hand<br>bedroom.1WallsSolid walls largely finished in<br>painted anaglypta with splashback<br>within ktichen, tiled surfaces within<br>bathroom and separate w.c.1<br>Cracks evident through papered wall<br>surfaces within rear left hand bedroom.<br>Damp evident within rear left hand bedroom.<br>Damp evident within rear left hand bedroom.FloorSuspended floor overlaid in vinyl<br>carpet, tiles to some areas.<br>Incorporating timber staircase.1-2<br>Damage and significant discolouration to<br>boarding laid over timbers (visible where<br>floor coverings have been removed).1-2<br>Untested. Rot developing to rear right<br>hand bedroom window.WindowsExit window from rear part of<br>banding in uPVC2 |