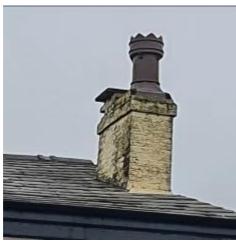

| Item  | Location            | Description                                                                                                                            | Condition                                                                                                                                                  | Condition             | Condition             | Condition             |
|-------|---------------------|----------------------------------------------------------------------------------------------------------------------------------------|------------------------------------------------------------------------------------------------------------------------------------------------------------|-----------------------|-----------------------|-----------------------|
|       |                     |                                                                                                                                        | Yr0                                                                                                                                                        | Re-inspection<br>No 1 | Re-inspection<br>No 2 | Re-inspection<br>No 3 |
| 4.0   | EXTERNAL            |                                                                                                                                        |                                                                                                                                                            |                       |                       |                       |
| 4.1   | Main building       |                                                                                                                                        | Photos 118-151                                                                                                                                             |                       |                       |                       |
| 4.1.1 | Roofs               | Flat roof over rear single storey<br>extension overlaid in asphalt with<br>felt edges and solar reflective paint<br>covering provided. | 2<br>Roof clear. No evidence of any leakage<br>affecting surfaces beneath at ground floor<br>level.                                                        |                       |                       |                       |
| 4.1.2 | Roofs 2             | Pitched roof over main building<br>overlaid in diminishing return<br>slates.                                                           | 2                                                                                                                                                          |                       |                       |                       |
| 4.1.3 | External<br>joinery | Timber joinery forming surround to<br>flat roof and with PVC rainwater<br>gutters affixed to right hand side.                          | 1<br>Blockage noted. Damage to corner<br>section.                                                                                                          |                       |                       |                       |
| 4.1.4 | Chimneys            | 2 x brick-built stacks incorporating<br>clay pots and with step leaded<br>flashing to bases as seen from<br>front.                     | 1-2<br>Paint work deteriorated to stacks. All<br>stacks appear to be slightly outwardly<br>leaning.                                                        |                       |                       |                       |
| 4.1.5 | Chimneys 2          | Rear right hand brick built stack<br>with lead flashing to base and<br>incorporating flue.                                             | 1-2<br>Weathered to decorations. Damp noted<br>internally to the chimney breast within<br>the rear right hand bedroom where this is<br>located internally. |                       |                       |                       |