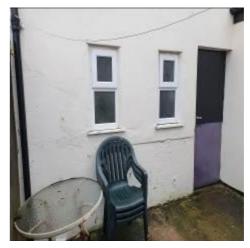

| Item  | Location        | Description                                                                                                                                                                                                                                         | Condition<br>Yr0                                                                                                                        | Condition<br>Re-inspection<br>No 1 | Condition<br>Re-inspection<br>No 2 | Condition<br>Re-inspection<br>No 3 |
|-------|-----------------|-----------------------------------------------------------------------------------------------------------------------------------------------------------------------------------------------------------------------------------------------------|-----------------------------------------------------------------------------------------------------------------------------------------|------------------------------------|------------------------------------|------------------------------------|
| 1.1.4 | Windows         | Timber frame double glazed windows within front and left-hand elevations.                                                                                                                                                                           | 2<br>Untested.                                                                                                                          |                                    |                                    |                                    |
| 1.1.5 | Doors           | Front outer entrance door flush faced timber with glazed light over.                                                                                                                                                                                | 2                                                                                                                                       |                                    |                                    |                                    |
| 1.1.6 | Doors 2         | Inner door to front entrance lobby<br>in timber with opaque glazed<br>inserts, screens and plain glazed<br>screen over.                                                                                                                             | 2                                                                                                                                       |                                    |                                    |                                    |
| 1.1.7 | Doors 3         | Timber framed and part glazed door giving access to rear entrance lobby.                                                                                                                                                                            | 2                                                                                                                                       |                                    |                                    |                                    |
| 1.1.8 | Doors 4         | Timber panelled outer doors to rear entrance lobby.                                                                                                                                                                                                 | 2<br>Kickplate fitted.                                                                                                                  |                                    |                                    |                                    |
| 1.1.9 | Radiators       | Steel panel radiators affixed to walls.                                                                                                                                                                                                             | Secure. Untested.                                                                                                                       |                                    |                                    |                                    |
| 1.2   | Ground floor ac | commodation; servery                                                                                                                                                                                                                                |                                                                                                                                         |                                    |                                    |                                    |
| 1.2.1 | Counter         | Timber counter tops to timber<br>panelled counter front incorp.<br>decorative beading. Half door and<br>flap to rear. Formica shelving set<br>beneath counter and incorporating<br>stainless steel wash basin and<br>stainless steel sink and taps. | 1 to 2<br>Discolouration to shelving and sections<br>overlaid in non-matching materials.<br>Leakage to one tap to stainless steel sink. |                                    |                                    |                                    |

| Item  | Location               | Description                                                                                                                                                                                                                                                                                                 | Condition<br>Yr0  | Condition<br>Re-inspection<br>No 1 | Condition<br>Re-inspection<br>No 2 | Condition<br>Re-inspection<br>No 3 |
|-------|------------------------|-------------------------------------------------------------------------------------------------------------------------------------------------------------------------------------------------------------------------------------------------------------------------------------------------------------|-------------------|------------------------------------|------------------------------------|------------------------------------|
| 1.4.6 | Windows                | Rear facing small uPVC double glazed replacement window.                                                                                                                                                                                                                                                    | 2<br>Untested.    |                                    |                                    |                                    |
| 1.4.7 | Radiators              | Steel panel radiators affixed to walls.                                                                                                                                                                                                                                                                     | Secure. Untested. |                                    |                                    |                                    |
| 1.5   | Ground floor a kitchen | ccommodation; commercial                                                                                                                                                                                                                                                                                    |                   |                                    |                                    |                                    |
| 1.5.1 | Ceiling                | Skimmed plaster incorporating vent.                                                                                                                                                                                                                                                                         | 2                 |                                    |                                    |                                    |
| 1.5.2 | Walls                  | Painted plaster board to walls.<br>Stainless steel sheeting around<br>cooking area.                                                                                                                                                                                                                         | 2                 |                                    |                                    |                                    |
| 1.5.3 | Floor                  | Solid floor overlaid in Altro.                                                                                                                                                                                                                                                                              | 2                 |                                    |                                    |                                    |
| 1.5.4 | Doors                  | Timber framed door incorporating glazing.                                                                                                                                                                                                                                                                   | 2                 |                                    |                                    |                                    |
| 1.5.5 | Kitchen<br>fittings    | Extractor hood and canopy and all<br>sinks including wash basins and<br>sinks and drainers are assumed to<br>form part of the freehold. All other<br>fittings within the kitchen are<br>assumed to form part of the<br>fixtures and fittings inventory and<br>valued according to condition<br>within that. | 2                 |                                    |                                    |                                    |
| 1.5.6 | Doors 2                | Flush faced external door within front wall.                                                                                                                                                                                                                                                                | 2<br>Unseen.      |                                    |                                    |                                    |