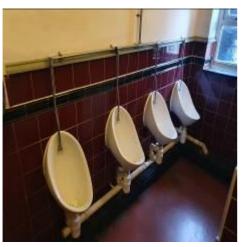

| Item  | Location         | Description                                                                                                                                  | Condition<br>Yr0                                                                                       | Condition<br>Re-inspection<br>No 1 | Condition<br>Re-inspection<br>No 2 | Condition<br>Re-inspection<br>No 3 |
|-------|------------------|----------------------------------------------------------------------------------------------------------------------------------------------|--------------------------------------------------------------------------------------------------------|------------------------------------|------------------------------------|------------------------------------|
| 1.3.6 | Sanitary ware    | Low flush w.c., 4 x bean urinals<br>with overhead cistern and shaped<br>wash basins set within vanity unit.                                  | 2<br>Untested.                                                                                         |                                    |                                    |                                    |
| 1.3.7 | Radiators        | Steel panel radiators affixed to walls.                                                                                                      | 2<br>Secure. Untested.                                                                                 |                                    |                                    |                                    |
| 1.4   | Ground floor acc | commodation; ladies' toilets                                                                                                                 |                                                                                                        |                                    |                                    |                                    |
| 1.4.1 | Ceiling          | Skimmed plaster board within<br>main toilet, painted anaglypta<br>finishes within lobby.                                                     | 2                                                                                                      |                                    |                                    |                                    |
| 1.4.2 | Walls            | As per gent's toilets.                                                                                                                       | 2<br>Isolated damage where warm hand dryer<br>has been replaced.                                       |                                    |                                    |                                    |
| 1.4.3 | Floor            | Solid overlaid in patterned carpet with Altro to cubicles.                                                                                   | 2                                                                                                      |                                    |                                    |                                    |
| 1.4.4 | Doors            | 4 x flush faced timber doors<br>including two cubicles on<br>intermediate door. Outer door<br>timber framed incorporating<br>opaque glazing. | 2<br>Replacement glazing provided to outer<br>door. Beading undecorated.<br>Internal door ill-fitting. |                                    |                                    |                                    |
| 1.4.5 | Sanitary ware    | 2 x low flush w.c.s and 2 x wash basins set within vanity unit.                                                                              | 2<br>Seats incomplete and non-matching.<br>Seals deteriorated to vanity unit.<br>Untested.             |                                    |                                    |                                    |