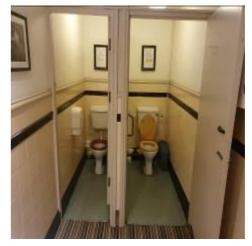

| Item  | Location             | Description                                                                                                                                                                                              | Condition                                                                                                                                                                                             | Condition             | Condition             | Condition             |
|-------|----------------------|----------------------------------------------------------------------------------------------------------------------------------------------------------------------------------------------------------|-------------------------------------------------------------------------------------------------------------------------------------------------------------------------------------------------------|-----------------------|-----------------------|-----------------------|
|       |                      |                                                                                                                                                                                                          | Yr0                                                                                                                                                                                                   | Re-inspection<br>No 1 | Re-inspection<br>No 2 | Re-inspection<br>No 3 |
| 1.2.2 | Back bar<br>fittings | Timber framed back bar fittings<br>with panelled backs to match main<br>bar fittings. Under shelving and<br>cupboarding beneath.                                                                         | 1-2<br>Beginning to warp and deteriorate to<br>back bar counters.                                                                                                                                     |                       |                       |                       |
| 1.2.3 | Floor                | Solid floor overlaid in Altro.                                                                                                                                                                           | 2<br>Discolouration to surfaces.                                                                                                                                                                      |                       |                       |                       |
| 1.3   | Ground floor ac      | commodation; gent's toilets                                                                                                                                                                              |                                                                                                                                                                                                       |                       |                       |                       |
| 1.3.1 | Ceiling              | Painted skimmed plaster to main with painted anaglypta to lobby area.                                                                                                                                    | 1-2<br>Uneven. Decorations loose in lobby.                                                                                                                                                            |                       |                       |                       |
| 1.3.2 | Walls                | Solid and partition finished in<br>painted anaglypta and painted<br>lining paper above dado within<br>lobby area. Tiled up to dado height<br>within main toilet area with<br>painted lining paper above. | 1<br>Damp at low level in lobby. High readings<br>to rear wall above wall tiles. Replacement<br>wall tiles non-matching to original /<br>existing wall tiles. Grouting discoloured<br>within cubicle. |                       |                       |                       |
| 1.3.3 | Floor                | Solid floor overlaid in Altro.                                                                                                                                                                           | 2<br>Discoloured.                                                                                                                                                                                     |                       |                       |                       |
| 1.3.4 | Windows              | 2 x rear facing uPVC double glazed windows.                                                                                                                                                              | 2                                                                                                                                                                                                     |                       |                       |                       |
| 1.3.5 | Doors                | Timber framed doors x 3 all non-<br>matching plus double doors to<br>cleaner's store. Closers to outer<br>and intermediate doors and latch<br>to cubicle door.                                           | 1 to 2<br>Poor detail to cubicle door latch.                                                                                                                                                          |                       |                       |                       |

| Item  | Location         | Description                                                                                                                                  | Condition<br>Yr0                                                                                       | Condition<br>Re-inspection<br>No 1 | Condition<br>Re-inspection<br>No 2 | Condition<br>Re-inspection<br>No 3 |
|-------|------------------|----------------------------------------------------------------------------------------------------------------------------------------------|--------------------------------------------------------------------------------------------------------|------------------------------------|------------------------------------|------------------------------------|
| 1.3.6 | Sanitary ware    | Low flush w.c., 4 x bean urinals<br>with overhead cistern and shaped<br>wash basins set within vanity unit.                                  | 2<br>Untested.                                                                                         |                                    |                                    |                                    |
| 1.3.7 | Radiators        | Steel panel radiators affixed to walls.                                                                                                      | 2<br>Secure. Untested.                                                                                 |                                    |                                    |                                    |
| 1.4   | Ground floor acc | commodation; ladies' toilets                                                                                                                 |                                                                                                        |                                    |                                    |                                    |
| 1.4.1 | Ceiling          | Skimmed plaster board within<br>main toilet, painted anaglypta<br>finishes within lobby.                                                     | 2                                                                                                      |                                    |                                    |                                    |
| 1.4.2 | Walls            | As per gent's toilets.                                                                                                                       | 2<br>Isolated damage where warm hand dryer<br>has been replaced.                                       |                                    |                                    |                                    |
| 1.4.3 | Floor            | Solid overlaid in patterned carpet with Altro to cubicles.                                                                                   | 2                                                                                                      |                                    |                                    |                                    |
| 1.4.4 | Doors            | 4 x flush faced timber doors<br>including two cubicles on<br>intermediate door. Outer door<br>timber framed incorporating<br>opaque glazing. | 2<br>Replacement glazing provided to outer<br>door. Beading undecorated.<br>Internal door ill-fitting. |                                    |                                    |                                    |
| 1.4.5 | Sanitary ware    | 2 x low flush w.c.s and 2 x wash basins set within vanity unit.                                                                              | 2<br>Seats incomplete and non-matching.<br>Seals deteriorated to vanity unit.<br>Untested.             |                                    |                                    |                                    |

| Item  | Location               | Description                                                                                                                                                                                                                                                                                                 | Condition<br>Yr0  | Condition<br>Re-inspection<br>No 1 | Condition<br>Re-inspection<br>No 2 | Condition<br>Re-inspection<br>No 3 |
|-------|------------------------|-------------------------------------------------------------------------------------------------------------------------------------------------------------------------------------------------------------------------------------------------------------------------------------------------------------|-------------------|------------------------------------|------------------------------------|------------------------------------|
| 1.4.6 | Windows                | Rear facing small uPVC double glazed replacement window.                                                                                                                                                                                                                                                    | 2<br>Untested.    |                                    |                                    |                                    |
| 1.4.7 | Radiators              | Steel panel radiators affixed to walls.                                                                                                                                                                                                                                                                     | Secure. Untested. |                                    |                                    |                                    |
| 1.5   | Ground floor a kitchen | ccommodation; commercial                                                                                                                                                                                                                                                                                    |                   |                                    |                                    |                                    |
| 1.5.1 | Ceiling                | Skimmed plaster incorporating vent.                                                                                                                                                                                                                                                                         | 2                 |                                    |                                    |                                    |
| 1.5.2 | Walls                  | Painted plaster board to walls.<br>Stainless steel sheeting around<br>cooking area.                                                                                                                                                                                                                         | 2                 |                                    |                                    |                                    |
| 1.5.3 | Floor                  | Solid floor overlaid in Altro.                                                                                                                                                                                                                                                                              | 2                 |                                    |                                    |                                    |
| 1.5.4 | Doors                  | Timber framed door incorporating glazing.                                                                                                                                                                                                                                                                   | 2                 |                                    |                                    |                                    |
| 1.5.5 | Kitchen<br>fittings    | Extractor hood and canopy and all<br>sinks including wash basins and<br>sinks and drainers are assumed to<br>form part of the freehold. All other<br>fittings within the kitchen are<br>assumed to form part of the<br>fixtures and fittings inventory and<br>valued according to condition<br>within that. | 2                 |                                    |                                    |                                    |
| 1.5.6 | Doors 2                | Flush faced external door within front wall.                                                                                                                                                                                                                                                                | 2<br>Unseen.      |                                    |                                    |                                    |