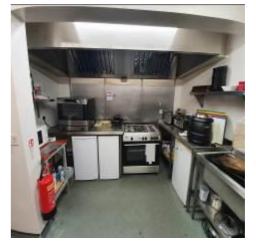

| Item  | Location               | Description                                                                                                                                                                                                                                                                                                 | Condition<br>Yr0  | Condition<br>Re-inspection<br>No 1 | Condition<br>Re-inspection<br>No 2 | Condition<br>Re-inspection<br>No 3 |
|-------|------------------------|-------------------------------------------------------------------------------------------------------------------------------------------------------------------------------------------------------------------------------------------------------------------------------------------------------------|-------------------|------------------------------------|------------------------------------|------------------------------------|
| 1.4.6 | Windows                | Rear facing small uPVC double glazed replacement window.                                                                                                                                                                                                                                                    | 2<br>Untested.    |                                    |                                    |                                    |
| 1.4.7 | Radiators              | Steel panel radiators affixed to walls.                                                                                                                                                                                                                                                                     | Secure. Untested. |                                    |                                    |                                    |
| 1.5   | Ground floor a kitchen | ccommodation; commercial                                                                                                                                                                                                                                                                                    |                   |                                    |                                    |                                    |
| 1.5.1 | Ceiling                | Skimmed plaster incorporating vent.                                                                                                                                                                                                                                                                         | 2                 |                                    |                                    |                                    |
| 1.5.2 | Walls                  | Painted plaster board to walls.<br>Stainless steel sheeting around<br>cooking area.                                                                                                                                                                                                                         | 2                 |                                    |                                    |                                    |
| 1.5.3 | Floor                  | Solid floor overlaid in Altro.                                                                                                                                                                                                                                                                              | 2                 |                                    |                                    |                                    |
| 1.5.4 | Doors                  | Timber framed door incorporating glazing.                                                                                                                                                                                                                                                                   | 2                 |                                    |                                    |                                    |
| 1.5.5 | Kitchen<br>fittings    | Extractor hood and canopy and all<br>sinks including wash basins and<br>sinks and drainers are assumed to<br>form part of the freehold. All other<br>fittings within the kitchen are<br>assumed to form part of the<br>fixtures and fittings inventory and<br>valued according to condition<br>within that. | 2                 |                                    |                                    |                                    |
| 1.5.6 | Doors 2                | Flush faced external door within front wall.                                                                                                                                                                                                                                                                | 2<br>Unseen.      |                                    |                                    |                                    |