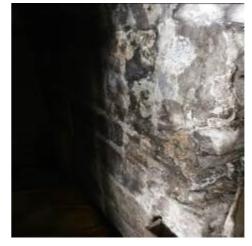

| Item   | Location  | Description                                        | Condition                                                                                                          | Condition             | Condition             | Condition             |
|--------|-----------|----------------------------------------------------|--------------------------------------------------------------------------------------------------------------------|-----------------------|-----------------------|-----------------------|
|        |           |                                                    | Yr0                                                                                                                | Re-inspection<br>No 1 | Re-inspection<br>No 2 | Re-inspection<br>No 3 |
| 2.1.9  | Ceiling 3 | Boarded sections of ceiling within                 | 1-2                                                                                                                |                       |                       |                       |
| 2.1.9  | Centing 5 | boiler room area.                                  | Some unevenness noted and covering incomplete to right hand end. See F.R.A.                                        |                       |                       |                       |
| 2.1.10 | Walls     | Painted masonry and blockwork                      | 1 to 2                                                                                                             |                       |                       |                       |
|        |           | throughout.                                        | Significant discolouration and efflorescence. Impact damage particularly around the drop area.                     |                       |                       |                       |
| 2.1.11 | Floors    | Solid concrete floor surfaces                      | 1 to 2                                                                                                             |                       |                       |                       |
|        |           | throughout with drain channels incorporated within | Wear and tear but generally level with no significant damage. Areas unseen within drop due to impact pad in place. |                       |                       |                       |
| 2.1.12 | Drop      | Cover over drop in metal with metal surrounds.     | 2                                                                                                                  |                       |                       |                       |
| 2.1.13 | Drop 2    | Walls surfaces within drop.                        | 2                                                                                                                  |                       |                       |                       |
|        |           |                                                    | Impact damage but not significantly detrimental.                                                                   |                       |                       |                       |
| 2.1.14 | Sink      | Belfast style sink affixed to front wall.          | 1<br>Poorly fitted and uneven.                                                                                     |                       |                       |                       |
|        |           |                                                    |                                                                                                                    |                       |                       |                       |