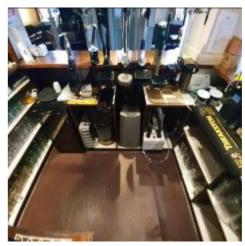

| Item  | Location     | Description                                                                                                                                                                                                                                                                                                            | Condition<br>Yr0                                                                                                                                                                                                  | Condition<br>Re-inspection<br>No 1 | Condition<br>Re-inspection<br>No 2 | Condition<br>Re-inspection<br>No 3 |
|-------|--------------|------------------------------------------------------------------------------------------------------------------------------------------------------------------------------------------------------------------------------------------------------------------------------------------------------------------------|-------------------------------------------------------------------------------------------------------------------------------------------------------------------------------------------------------------------|------------------------------------|------------------------------------|------------------------------------|
| 1     | INTERNAL     | 1                                                                                                                                                                                                                                                                                                                      |                                                                                                                                                                                                                   |                                    |                                    |                                    |
| 1.0   | GROUND FLOOR | 2                                                                                                                                                                                                                                                                                                                      | Photos 1-51                                                                                                                                                                                                       |                                    |                                    |                                    |
| 1.1   |              | commodation; open plan bar<br>front and rear entrance lobby                                                                                                                                                                                                                                                            |                                                                                                                                                                                                                   |                                    |                                    |                                    |
| 1.1.1 | Ceiling      | In numerous sections where room<br>has been opened up and largely<br>overlaid in painted anaglypta and<br>painted boarding within rear lobby.                                                                                                                                                                          | 1-2<br>Damp penetration affecting ceiling<br>surfaces to left hand side beneath private<br>kitchen. Isolated unevenness. No<br>significant deflection or weakness.                                                |                                    |                                    |                                    |
| 1.1.2 | Walls        | Solid walls finished in vertical<br>timber panelling and fixed seating<br>with painted anaglypta and lining<br>paper above and below dado rails<br>to other parts of the room.<br>Exposed brickwork within rear<br>lobby. Painted anaglypta<br>throughout front entrance lobby.                                        | 1 to 2<br>Isolated high moisture readings to front<br>left hand corner of room over fixed<br>seating. No disrepair evident. High<br>readings to rear part of room around<br>doors to kitchen and ladies' toilets. |                                    |                                    |                                    |
| 1.1.3 | Floor        | Solid floor within front entrance<br>lobby overlaid in cord carpet.<br>Suspended timber floors overlaid<br>in timber, laminate and patterned<br>carpet to other parts of room.<br>Solid floor to rear where pool table<br>is located. Within the rear entrance<br>lobby the solid floor is overlaid in<br>cord carpet. | 2<br>Some undulation and unevenness but no<br>trip hazards. Coverings worn.                                                                                                                                       |                                    |                                    |                                    |

| Item  | Location        | Description                                                                                                                                                                                                                                         | Condition<br>Yr0                                                                                                                        | Condition<br>Re-inspection<br>No 1 | Condition<br>Re-inspection<br>No 2 | Condition<br>Re-inspection<br>No 3 |
|-------|-----------------|-----------------------------------------------------------------------------------------------------------------------------------------------------------------------------------------------------------------------------------------------------|-----------------------------------------------------------------------------------------------------------------------------------------|------------------------------------|------------------------------------|------------------------------------|
| 1.1.4 | Windows         | Timber frame double glazed windows within front and left-hand elevations.                                                                                                                                                                           | 2<br>Untested.                                                                                                                          |                                    |                                    |                                    |
| 1.1.5 | Doors           | Front outer entrance door flush faced timber with glazed light over.                                                                                                                                                                                | 2                                                                                                                                       |                                    |                                    |                                    |
| 1.1.6 | Doors 2         | Inner door to front entrance lobby<br>in timber with opaque glazed<br>inserts, screens and plain glazed<br>screen over.                                                                                                                             | 2                                                                                                                                       |                                    |                                    |                                    |
| 1.1.7 | Doors 3         | Timber framed and part glazed door giving access to rear entrance lobby.                                                                                                                                                                            | 2                                                                                                                                       |                                    |                                    |                                    |
| 1.1.8 | Doors 4         | Timber panelled outer doors to rear entrance lobby.                                                                                                                                                                                                 | 2<br>Kickplate fitted.                                                                                                                  |                                    |                                    |                                    |
| 1.1.9 | Radiators       | Steel panel radiators affixed to walls.                                                                                                                                                                                                             | Secure. Untested.                                                                                                                       |                                    |                                    |                                    |
| 1.2   | Ground floor ac | commodation; servery                                                                                                                                                                                                                                |                                                                                                                                         |                                    |                                    |                                    |
| 1.2.1 | Counter         | Timber counter tops to timber<br>panelled counter front incorp.<br>decorative beading. Half door and<br>flap to rear. Formica shelving set<br>beneath counter and incorporating<br>stainless steel wash basin and<br>stainless steel sink and taps. | 1 to 2<br>Discolouration to shelving and sections<br>overlaid in non-matching materials.<br>Leakage to one tap to stainless steel sink. |                                    |                                    |                                    |

| Item  | Location             | Description                                                                                                                                                                                              | Condition                                                                                                                                                                                             | Condition             | Condition             | Condition             |
|-------|----------------------|----------------------------------------------------------------------------------------------------------------------------------------------------------------------------------------------------------|-------------------------------------------------------------------------------------------------------------------------------------------------------------------------------------------------------|-----------------------|-----------------------|-----------------------|
|       |                      |                                                                                                                                                                                                          | Yr0                                                                                                                                                                                                   | Re-inspection<br>No 1 | Re-inspection<br>No 2 | Re-inspection<br>No 3 |
| 1.2.2 | Back bar<br>fittings | Timber framed back bar fittings<br>with panelled backs to match main<br>bar fittings. Under shelving and<br>cupboarding beneath.                                                                         | 1-2<br>Beginning to warp and deteriorate to<br>back bar counters.                                                                                                                                     |                       |                       |                       |
| 1.2.3 | Floor                | Solid floor overlaid in Altro.                                                                                                                                                                           | 2<br>Discolouration to surfaces.                                                                                                                                                                      |                       |                       |                       |
| 1.3   | Ground floor ac      | commodation; gent's toilets                                                                                                                                                                              |                                                                                                                                                                                                       |                       |                       |                       |
| 1.3.1 | Ceiling              | Painted skimmed plaster to main with painted anaglypta to lobby area.                                                                                                                                    | 1-2<br>Uneven. Decorations loose in lobby.                                                                                                                                                            |                       |                       |                       |
| 1.3.2 | Walls                | Solid and partition finished in<br>painted anaglypta and painted<br>lining paper above dado within<br>lobby area. Tiled up to dado height<br>within main toilet area with<br>painted lining paper above. | 1<br>Damp at low level in lobby. High readings<br>to rear wall above wall tiles. Replacement<br>wall tiles non-matching to original /<br>existing wall tiles. Grouting discoloured<br>within cubicle. |                       |                       |                       |
| 1.3.3 | Floor                | Solid floor overlaid in Altro.                                                                                                                                                                           | 2<br>Discoloured.                                                                                                                                                                                     |                       |                       |                       |
| 1.3.4 | Windows              | 2 x rear facing uPVC double glazed windows.                                                                                                                                                              | 2                                                                                                                                                                                                     |                       |                       |                       |
| 1.3.5 | Doors                | Timber framed doors x 3 all non-<br>matching plus double doors to<br>cleaner's store. Closers to outer<br>and intermediate doors and latch<br>to cubicle door.                                           | 1 to 2<br>Poor detail to cubicle door latch.                                                                                                                                                          |                       |                       |                       |