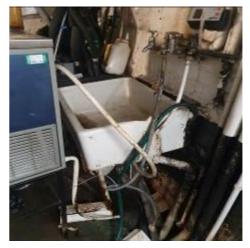

| Item  | Location            | Description                                                                                               | Condition<br>Yr0                                           | Condition<br>Re-inspection<br>No 1 | Condition<br>Re-inspection<br>No 2 | Condition<br>Re-inspection<br>No 3 |
|-------|---------------------|-----------------------------------------------------------------------------------------------------------|------------------------------------------------------------|------------------------------------|------------------------------------|------------------------------------|
|       |                     |                                                                                                           |                                                            |                                    |                                    |                                    |
| 2.0   | BASEMENT            | -                                                                                                         | Photos 52-75                                               |                                    |                                    |                                    |
| 2.1   | Cellar areas        |                                                                                                           |                                                            |                                    |                                    |                                    |
| 2.1.1 | Timber<br>staircase | Timber staircase directly accessible<br>from bar servery with metal<br>handrail affixed to adjacent wall. | 2<br>Steep. Discoloured.                                   |                                    |                                    |                                    |
| 2.1.2 | Door                | Flush faced timber door at ground floor level giving access to staircase.                                 | 2                                                          |                                    |                                    |                                    |
| 2.1.3 | Doors 2             | Double timber panelled doors to bottom of drop.                                                           | 1-2<br>Deterioration to doors and framing at low<br>level. |                                    |                                    |                                    |
| 2.1.4 | Doors 3             | Double doors within main cellar.                                                                          | 2                                                          |                                    |                                    |                                    |
| 2.1.5 | Doors 4             | Flush faced undersized timber door giving access to boiler room within cellar areas                       | 2                                                          |                                    |                                    |                                    |
| 2.1.6 | Curtains            | Drop down heavy duty curtains to<br>bottom of staircase replacing door<br>fitting.                        | 2<br>See F.R.A                                             |                                    |                                    |                                    |
| 2.1.7 | Ceiling             | Suspended ceiling around lightweight metal frame within main beer cellar area.                            | 2<br>Dated / discoloured. Complete.                        |                                    |                                    |                                    |
| 2.1.8 | Ceiling 2           | Insulation board affixed to<br>underside of ceiling within drinks<br>mixer room.                          | 1-2<br>See F.R.A                                           |                                    |                                    |                                    |

| Item   | Location  | Description                                        | Condition                                                                                                          | Condition             | Condition             | Condition             |
|--------|-----------|----------------------------------------------------|--------------------------------------------------------------------------------------------------------------------|-----------------------|-----------------------|-----------------------|
|        |           |                                                    | Yr0                                                                                                                | Re-inspection<br>No 1 | Re-inspection<br>No 2 | Re-inspection<br>No 3 |
| 2.1.9  | Ceiling 3 | Boarded sections of ceiling within                 | 1-2                                                                                                                |                       |                       |                       |
| 2.1.9  | Centing 5 | boiler room area.                                  | Some unevenness noted and covering incomplete to right hand end. See F.R.A.                                        |                       |                       |                       |
| 2.1.10 | Walls     | Painted masonry and blockwork                      | 1 to 2                                                                                                             |                       |                       |                       |
|        |           | throughout.                                        | Significant discolouration and efflorescence. Impact damage particularly around the drop area.                     |                       |                       |                       |
| 2.1.11 | Floors    | Solid concrete floor surfaces                      | 1 to 2                                                                                                             |                       |                       |                       |
|        |           | throughout with drain channels incorporated within | Wear and tear but generally level with no significant damage. Areas unseen within drop due to impact pad in place. |                       |                       |                       |
| 2.1.12 | Drop      | Cover over drop in metal with metal surrounds.     | 2                                                                                                                  |                       |                       |                       |
| 2.1.13 | Drop 2    | Walls surfaces within drop.                        | 2                                                                                                                  |                       |                       |                       |
|        |           |                                                    | Impact damage but not significantly detrimental.                                                                   |                       |                       |                       |
| 2.1.14 | Sink      | Belfast style sink affixed to front wall.          | 1<br>Poorly fitted and uneven.                                                                                     |                       |                       |                       |
|        |           |                                                    |                                                                                                                    |                       |                       |                       |