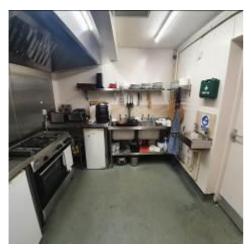

| Item  | Location               | Description                                                                                                                                                                                                                                                                                                 | Condition<br>Yr0  | Condition<br>Re-inspection<br>No 1 | Condition<br>Re-inspection<br>No 2 | Condition<br>Re-inspection<br>No 3 |
|-------|------------------------|-------------------------------------------------------------------------------------------------------------------------------------------------------------------------------------------------------------------------------------------------------------------------------------------------------------|-------------------|------------------------------------|------------------------------------|------------------------------------|
| 1.4.6 | Windows                | Rear facing small uPVC double glazed replacement window.                                                                                                                                                                                                                                                    | 2<br>Untested.    |                                    |                                    |                                    |
| 1.4.7 | Radiators              | Steel panel radiators affixed to walls.                                                                                                                                                                                                                                                                     | Secure. Untested. |                                    |                                    |                                    |
| 1.5   | Ground floor a kitchen | ccommodation; commercial                                                                                                                                                                                                                                                                                    |                   |                                    |                                    |                                    |
| 1.5.1 | Ceiling                | Skimmed plaster incorporating vent.                                                                                                                                                                                                                                                                         | 2                 |                                    |                                    |                                    |
| 1.5.2 | Walls                  | Painted plaster board to walls.<br>Stainless steel sheeting around<br>cooking area.                                                                                                                                                                                                                         | 2                 |                                    |                                    |                                    |
| 1.5.3 | Floor                  | Solid floor overlaid in Altro.                                                                                                                                                                                                                                                                              | 2                 |                                    |                                    |                                    |
| 1.5.4 | Doors                  | Timber framed door incorporating glazing.                                                                                                                                                                                                                                                                   | 2                 |                                    |                                    |                                    |
| 1.5.5 | Kitchen<br>fittings    | Extractor hood and canopy and all<br>sinks including wash basins and<br>sinks and drainers are assumed to<br>form part of the freehold. All other<br>fittings within the kitchen are<br>assumed to form part of the<br>fixtures and fittings inventory and<br>valued according to condition<br>within that. | 2                 |                                    |                                    |                                    |
| 1.5.6 | Doors 2                | Flush faced external door within front wall.                                                                                                                                                                                                                                                                | 2<br>Unseen.      |                                    |                                    |                                    |