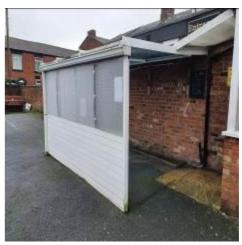

| Item  | Location            | Description                                                                                                                            | Condition                                                                                                                                                  | Condition             | Condition             | Condition             |
|-------|---------------------|----------------------------------------------------------------------------------------------------------------------------------------|------------------------------------------------------------------------------------------------------------------------------------------------------------|-----------------------|-----------------------|-----------------------|
|       |                     |                                                                                                                                        | Yr0                                                                                                                                                        | Re-inspection<br>No 1 | Re-inspection<br>No 2 | Re-inspection<br>No 3 |
| 4.0   | EXTERNAL            |                                                                                                                                        |                                                                                                                                                            |                       |                       |                       |
| 4.1   | Main building       |                                                                                                                                        | Photos 118-151                                                                                                                                             |                       |                       |                       |
| 4.1.1 | Roofs               | Flat roof over rear single storey<br>extension overlaid in asphalt with<br>felt edges and solar reflective paint<br>covering provided. | 2<br>Roof clear. No evidence of any leakage<br>affecting surfaces beneath at ground floor<br>level.                                                        |                       |                       |                       |
| 4.1.2 | Roofs 2             | Pitched roof over main building<br>overlaid in diminishing return<br>slates.                                                           | 2                                                                                                                                                          |                       |                       |                       |
| 4.1.3 | External<br>joinery | Timber joinery forming surround to<br>flat roof and with PVC rainwater<br>gutters affixed to right hand side.                          | 1<br>Blockage noted. Damage to corner<br>section.                                                                                                          |                       |                       |                       |
| 4.1.4 | Chimneys            | 2 x brick-built stacks incorporating<br>clay pots and with step leaded<br>flashing to bases as seen from<br>front.                     | 1-2<br>Paint work deteriorated to stacks. All<br>stacks appear to be slightly outwardly<br>leaning.                                                        |                       |                       |                       |
| 4.1.5 | Chimneys 2          | Rear right hand brick built stack<br>with lead flashing to base and<br>incorporating flue.                                             | 1-2<br>Weathered to decorations. Damp noted<br>internally to the chimney breast within<br>the rear right hand bedroom where this is<br>located internally. |                       |                       |                       |