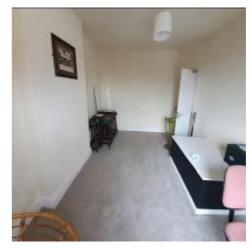

| Item  | Location     | Description                                                                                                                                                                                                                                                                                                            | Condition<br>Yr0                                                                                                                                                                                                  | Condition<br>Re-inspection<br>No 1 | Condition<br>Re-inspection<br>No 2 | Condition<br>Re-inspection<br>No 3 |
|-------|--------------|------------------------------------------------------------------------------------------------------------------------------------------------------------------------------------------------------------------------------------------------------------------------------------------------------------------------|-------------------------------------------------------------------------------------------------------------------------------------------------------------------------------------------------------------------|------------------------------------|------------------------------------|------------------------------------|
| 1     | INTERNAL     | 1                                                                                                                                                                                                                                                                                                                      |                                                                                                                                                                                                                   |                                    |                                    |                                    |
| 1.0   | GROUND FLOOR | 2                                                                                                                                                                                                                                                                                                                      | Photos 1-51                                                                                                                                                                                                       |                                    |                                    |                                    |
| 1.1   |              | commodation; open plan bar<br>front and rear entrance lobby                                                                                                                                                                                                                                                            |                                                                                                                                                                                                                   |                                    |                                    |                                    |
| 1.1.1 | Ceiling      | In numerous sections where room<br>has been opened up and largely<br>overlaid in painted anaglypta and<br>painted boarding within rear lobby.                                                                                                                                                                          | 1-2<br>Damp penetration affecting ceiling<br>surfaces to left hand side beneath private<br>kitchen. Isolated unevenness. No<br>significant deflection or weakness.                                                |                                    |                                    |                                    |
| 1.1.2 | Walls        | Solid walls finished in vertical<br>timber panelling and fixed seating<br>with painted anaglypta and lining<br>paper above and below dado rails<br>to other parts of the room.<br>Exposed brickwork within rear<br>lobby. Painted anaglypta<br>throughout front entrance lobby.                                        | 1 to 2<br>Isolated high moisture readings to front<br>left hand corner of room over fixed<br>seating. No disrepair evident. High<br>readings to rear part of room around<br>doors to kitchen and ladies' toilets. |                                    |                                    |                                    |
| 1.1.3 | Floor        | Solid floor within front entrance<br>lobby overlaid in cord carpet.<br>Suspended timber floors overlaid<br>in timber, laminate and patterned<br>carpet to other parts of room.<br>Solid floor to rear where pool table<br>is located. Within the rear entrance<br>lobby the solid floor is overlaid in<br>cord carpet. | 2<br>Some undulation and unevenness but no<br>trip hazards. Coverings worn.                                                                                                                                       |                                    |                                    |                                    |