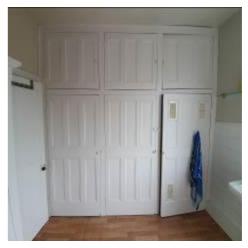

| Item  | Location     | Description                                                                                                                                                                                                                                                                                                            | Condition<br>Yr0                                                                                                                                                                                                  | Condition<br>Re-inspection<br>No 1 | Condition<br>Re-inspection<br>No 2 | Condition<br>Re-inspection<br>No 3 |
|-------|--------------|------------------------------------------------------------------------------------------------------------------------------------------------------------------------------------------------------------------------------------------------------------------------------------------------------------------------|-------------------------------------------------------------------------------------------------------------------------------------------------------------------------------------------------------------------|------------------------------------|------------------------------------|------------------------------------|
| 1     | INTERNAL     | 1                                                                                                                                                                                                                                                                                                                      |                                                                                                                                                                                                                   |                                    |                                    |                                    |
| 1.0   | GROUND FLOOR | 2                                                                                                                                                                                                                                                                                                                      | Photos 1-51                                                                                                                                                                                                       |                                    |                                    |                                    |
| 1.1   |              | commodation; open plan bar<br>front and rear entrance lobby                                                                                                                                                                                                                                                            |                                                                                                                                                                                                                   |                                    |                                    |                                    |
| 1.1.1 | Ceiling      | In numerous sections where room<br>has been opened up and largely<br>overlaid in painted anaglypta and<br>painted boarding within rear lobby.                                                                                                                                                                          | 1-2<br>Damp penetration affecting ceiling<br>surfaces to left hand side beneath private<br>kitchen. Isolated unevenness. No<br>significant deflection or weakness.                                                |                                    |                                    |                                    |
| 1.1.2 | Walls        | Solid walls finished in vertical<br>timber panelling and fixed seating<br>with painted anaglypta and lining<br>paper above and below dado rails<br>to other parts of the room.<br>Exposed brickwork within rear<br>lobby. Painted anaglypta<br>throughout front entrance lobby.                                        | 1 to 2<br>Isolated high moisture readings to front<br>left hand corner of room over fixed<br>seating. No disrepair evident. High<br>readings to rear part of room around<br>doors to kitchen and ladies' toilets. |                                    |                                    |                                    |
| 1.1.3 | Floor        | Solid floor within front entrance<br>lobby overlaid in cord carpet.<br>Suspended timber floors overlaid<br>in timber, laminate and patterned<br>carpet to other parts of room.<br>Solid floor to rear where pool table<br>is located. Within the rear entrance<br>lobby the solid floor is overlaid in<br>cord carpet. | 2<br>Some undulation and unevenness but no<br>trip hazards. Coverings worn.                                                                                                                                       |                                    |                                    |                                    |