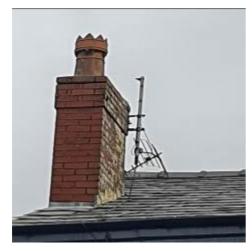

| Item  | Location            | Description                                                                                                                            | Condition                                                                                                                                                  | Condition             | Condition             | Condition             |
|-------|---------------------|----------------------------------------------------------------------------------------------------------------------------------------|------------------------------------------------------------------------------------------------------------------------------------------------------------|-----------------------|-----------------------|-----------------------|
|       |                     |                                                                                                                                        | Yr0                                                                                                                                                        | Re-inspection<br>No 1 | Re-inspection<br>No 2 | Re-inspection<br>No 3 |
| 4.0   | EXTERNAL            |                                                                                                                                        |                                                                                                                                                            |                       |                       |                       |
| 4.1   | Main building       |                                                                                                                                        | Photos 118-151                                                                                                                                             |                       |                       |                       |
| 4.1.1 | Roofs               | Flat roof over rear single storey<br>extension overlaid in asphalt with<br>felt edges and solar reflective paint<br>covering provided. | 2<br>Roof clear. No evidence of any leakage<br>affecting surfaces beneath at ground floor<br>level.                                                        |                       |                       |                       |
| 4.1.2 | Roofs 2             | Pitched roof over main building<br>overlaid in diminishing return<br>slates.                                                           | 2                                                                                                                                                          |                       |                       |                       |
| 4.1.3 | External<br>joinery | Timber joinery forming surround to<br>flat roof and with PVC rainwater<br>gutters affixed to right hand side.                          | 1<br>Blockage noted. Damage to corner<br>section.                                                                                                          |                       |                       |                       |
| 4.1.4 | Chimneys            | 2 x brick-built stacks incorporating<br>clay pots and with step leaded<br>flashing to bases as seen from<br>front.                     | 1-2<br>Paint work deteriorated to stacks. All<br>stacks appear to be slightly outwardly<br>leaning.                                                        |                       |                       |                       |
| 4.1.5 | Chimneys 2          | Rear right hand brick built stack<br>with lead flashing to base and<br>incorporating flue.                                             | 1-2<br>Weathered to decorations. Damp noted<br>internally to the chimney breast within<br>the rear right hand bedroom where this is<br>located internally. |                       |                       |                       |