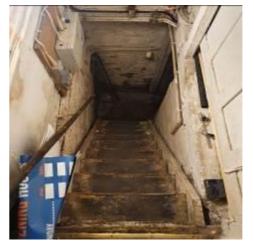

| Item  | Location            | Description                                                                                               | Condition<br>Yr0                                           | Condition<br>Re-inspection<br>No 1 | Condition<br>Re-inspection<br>No 2 | Condition<br>Re-inspection<br>No 3 |
|-------|---------------------|-----------------------------------------------------------------------------------------------------------|------------------------------------------------------------|------------------------------------|------------------------------------|------------------------------------|
|       |                     |                                                                                                           |                                                            |                                    |                                    |                                    |
| 2.0   | BASEMENT            | -                                                                                                         | Photos 52-75                                               |                                    |                                    |                                    |
| 2.1   | Cellar areas        |                                                                                                           |                                                            |                                    |                                    |                                    |
| 2.1.1 | Timber<br>staircase | Timber staircase directly accessible<br>from bar servery with metal<br>handrail affixed to adjacent wall. | 2<br>Steep. Discoloured.                                   |                                    |                                    |                                    |
| 2.1.2 | Door                | Flush faced timber door at ground floor level giving access to staircase.                                 | 2                                                          |                                    |                                    |                                    |
| 2.1.3 | Doors 2             | Double timber panelled doors to bottom of drop.                                                           | 1-2<br>Deterioration to doors and framing at low<br>level. |                                    |                                    |                                    |
| 2.1.4 | Doors 3             | Double doors within main cellar.                                                                          | 2                                                          |                                    |                                    |                                    |
| 2.1.5 | Doors 4             | Flush faced undersized timber door giving access to boiler room within cellar areas                       | 2                                                          |                                    |                                    |                                    |
| 2.1.6 | Curtains            | Drop down heavy duty curtains to<br>bottom of staircase replacing door<br>fitting.                        | 2<br>See F.R.A                                             |                                    |                                    |                                    |
| 2.1.7 | Ceiling             | Suspended ceiling around lightweight metal frame within main beer cellar area.                            | 2<br>Dated / discoloured. Complete.                        |                                    |                                    |                                    |
| 2.1.8 | Ceiling 2           | Insulation board affixed to<br>underside of ceiling within drinks<br>mixer room.                          | 1-2<br>See F.R.A                                           |                                    |                                    |                                    |