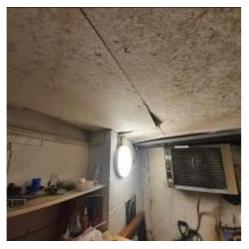

| Location         | Description                                                                                                                                 | Condition                                                                                                                                                                                                                                                                                                                                                                                               | Condition                                                                                                                                                                                                                                                                                                                                                                                                                                                                                                                           | Condition                                                                                                                                                                                                                                                                                                                                                                                                                                                                                                                                                                                                                                           | Condition                                                                                                                                                                                                                                                                                                                                                                                                                                                                                                                                                                                                                                                                                                                                                                                                                                                                                                                    |
|------------------|---------------------------------------------------------------------------------------------------------------------------------------------|---------------------------------------------------------------------------------------------------------------------------------------------------------------------------------------------------------------------------------------------------------------------------------------------------------------------------------------------------------------------------------------------------------|-------------------------------------------------------------------------------------------------------------------------------------------------------------------------------------------------------------------------------------------------------------------------------------------------------------------------------------------------------------------------------------------------------------------------------------------------------------------------------------------------------------------------------------|-----------------------------------------------------------------------------------------------------------------------------------------------------------------------------------------------------------------------------------------------------------------------------------------------------------------------------------------------------------------------------------------------------------------------------------------------------------------------------------------------------------------------------------------------------------------------------------------------------------------------------------------------------|------------------------------------------------------------------------------------------------------------------------------------------------------------------------------------------------------------------------------------------------------------------------------------------------------------------------------------------------------------------------------------------------------------------------------------------------------------------------------------------------------------------------------------------------------------------------------------------------------------------------------------------------------------------------------------------------------------------------------------------------------------------------------------------------------------------------------------------------------------------------------------------------------------------------------|
|                  |                                                                                                                                             | Yr0                                                                                                                                                                                                                                                                                                                                                                                                     | Re-inspection<br>No 1                                                                                                                                                                                                                                                                                                                                                                                                                                                                                                               | Re-inspection<br>No 2                                                                                                                                                                                                                                                                                                                                                                                                                                                                                                                                                                                                                               | Re-inspection<br>No 3                                                                                                                                                                                                                                                                                                                                                                                                                                                                                                                                                                                                                                                                                                                                                                                                                                                                                                        |
| FIRST FLOOR      |                                                                                                                                             | Photos 76-117                                                                                                                                                                                                                                                                                                                                                                                           |                                                                                                                                                                                                                                                                                                                                                                                                                                                                                                                                     |                                                                                                                                                                                                                                                                                                                                                                                                                                                                                                                                                                                                                                                     |                                                                                                                                                                                                                                                                                                                                                                                                                                                                                                                                                                                                                                                                                                                                                                                                                                                                                                                              |
| First floor acco | ommodation                                                                                                                                  |                                                                                                                                                                                                                                                                                                                                                                                                         |                                                                                                                                                                                                                                                                                                                                                                                                                                                                                                                                     |                                                                                                                                                                                                                                                                                                                                                                                                                                                                                                                                                                                                                                                     |                                                                                                                                                                                                                                                                                                                                                                                                                                                                                                                                                                                                                                                                                                                                                                                                                                                                                                                              |
| Ceiling          | Plastered ceilings finished in painted artex and woodchip.                                                                                  | 1<br>Damp evident within rear left hand<br>bedroom.                                                                                                                                                                                                                                                                                                                                                     |                                                                                                                                                                                                                                                                                                                                                                                                                                                                                                                                     |                                                                                                                                                                                                                                                                                                                                                                                                                                                                                                                                                                                                                                                     |                                                                                                                                                                                                                                                                                                                                                                                                                                                                                                                                                                                                                                                                                                                                                                                                                                                                                                                              |
| Walls            | Solid walls largely finished in<br>painted anaglypta with splashback<br>within kitchen, tiled surfaces within<br>bathroom and separate w.c. | 1<br>Cracks evident through papered wall<br>surfaces within rear left hand bedroom.<br>Damp evident within rear left hand<br>bedroom and rear right hand bedroom.                                                                                                                                                                                                                                       |                                                                                                                                                                                                                                                                                                                                                                                                                                                                                                                                     |                                                                                                                                                                                                                                                                                                                                                                                                                                                                                                                                                                                                                                                     |                                                                                                                                                                                                                                                                                                                                                                                                                                                                                                                                                                                                                                                                                                                                                                                                                                                                                                                              |
| Floor            | Suspended floor overlaid in vinyl<br>carpet, tiles to some areas.<br>Incorporating timber staircase.                                        | 1-2<br>Damage and significant discolouration to<br>boarding laid over timbers (visible where<br>floor coverings have been removed).                                                                                                                                                                                                                                                                     |                                                                                                                                                                                                                                                                                                                                                                                                                                                                                                                                     |                                                                                                                                                                                                                                                                                                                                                                                                                                                                                                                                                                                                                                                     |                                                                                                                                                                                                                                                                                                                                                                                                                                                                                                                                                                                                                                                                                                                                                                                                                                                                                                                              |
| Windows          | Largely timber framed windows.                                                                                                              | 1-2<br>Untested. Rot developing to rear right<br>hand bedroom window.                                                                                                                                                                                                                                                                                                                                   |                                                                                                                                                                                                                                                                                                                                                                                                                                                                                                                                     |                                                                                                                                                                                                                                                                                                                                                                                                                                                                                                                                                                                                                                                     |                                                                                                                                                                                                                                                                                                                                                                                                                                                                                                                                                                                                                                                                                                                                                                                                                                                                                                                              |
| Windows          | Exit window from rear part of landing in uPVC.                                                                                              | 2<br>Untested.                                                                                                                                                                                                                                                                                                                                                                                          |                                                                                                                                                                                                                                                                                                                                                                                                                                                                                                                                     |                                                                                                                                                                                                                                                                                                                                                                                                                                                                                                                                                                                                                                                     |                                                                                                                                                                                                                                                                                                                                                                                                                                                                                                                                                                                                                                                                                                                                                                                                                                                                                                                              |
|                  | FIRST FLOOR   First floor accord   Ceiling   Walls   Floor   Windows                                                                        | FIRST FLOOR   First floor accommodation   Ceiling Plastered ceilings finished in painted artex and woodchip.   Walls Solid walls largely finished in painted anaglypta with splashback within kitchen, tiled surfaces within bathroom and separate w.c.   Floor Suspended floor overlaid in vinyl carpet, tiles to some areas. Incorporating timber staircase.   Windows Largely timber framed windows. | FIRST FLOORPhotos 76-117First floor accommodation1CeilingPlastered ceilings finished in<br>painted artex and woodchip.1Damp evident within rear left hand<br>bedroom.1WallsSolid walls largely finished in<br>painted anaglypta with splashback<br>within kitchen, tiled surfaces within<br>bathroom and separate w.c.1FloorSuspended floor overlaid in vinyl<br>carpet, tiles to some areas.<br>Incorporating timber staircase.1-2WindowsLargely timber framed windows.1-2WindowsExit window from rear part of<br>landing in uPVC2 | Yr0Re-inspection<br>No 1FIRST FLOORPhotos 76-117First floor accommodation1CeilingPlastered ceilings finished in<br>painted artex and woodchip.1Damp evident within rear left hand<br>bedroom.1WallsSolid walls largely finished in<br>painted anaglypta with splashback<br>within kitchen, tiled surfaces within<br>bathroom and separate w.c.1FloorSuspended floor overlaid in vinyl<br>carpet, tiles to some areas.<br>Incorporating timber staircase.1-2<br>Damage and significant discolouration to<br>boarding laid over timbers (visible where<br>floor coverings have been removed).WindowsExit window from rear part of<br>Landing in uPVC2 | Yr0Re-inspection<br>No 1Re-inspection<br>No 2FIRST FLOORPhotos 76-117First floor accomodation1CeilingPlastered ceilings finished in<br>painted artex and woodchip.1Damp evident within rear left hand<br>bedroom.1WallsSolid walls largely finished in<br>painted anaglypta with splashback<br>within ktichen, tiled surfaces within<br>bathroom and separate w.c.1<br>Cracks evident through papered wall<br>surfaces within rear left hand bedroom.<br>Damp evident within rear left hand bedroom.<br>Damp evident within rear left hand bedroom.FloorSuspended floor overlaid in vinyl<br>carpet, tiles to some areas.<br>Incorporating timber staircase.1-2<br>Damage and significant discolouration to<br>boarding laid over timbers (visible where<br>floor coverings have been removed).1-2<br>Untested. Rot developing to rear right<br>hand bedroom window.WindowsExit window from rear part of<br>banding in uPVC2 |