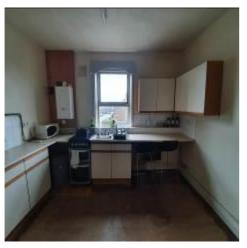

| Item  | Location               | Description                                                                                                                                                                                                                                                                                                 | Condition<br>Yr0  | Condition<br>Re-inspection<br>No 1 | Condition<br>Re-inspection<br>No 2 | Condition<br>Re-inspection<br>No 3 |
|-------|------------------------|-------------------------------------------------------------------------------------------------------------------------------------------------------------------------------------------------------------------------------------------------------------------------------------------------------------|-------------------|------------------------------------|------------------------------------|------------------------------------|
| 1.4.6 | Windows                | Rear facing small uPVC double glazed replacement window.                                                                                                                                                                                                                                                    | 2<br>Untested.    |                                    |                                    |                                    |
| 1.4.7 | Radiators              | Steel panel radiators affixed to walls.                                                                                                                                                                                                                                                                     | Secure. Untested. |                                    |                                    |                                    |
| 1.5   | Ground floor a kitchen | ccommodation; commercial                                                                                                                                                                                                                                                                                    |                   |                                    |                                    |                                    |
| 1.5.1 | Ceiling                | Skimmed plaster incorporating vent.                                                                                                                                                                                                                                                                         | 2                 |                                    |                                    |                                    |
| 1.5.2 | Walls                  | Painted plaster board to walls.<br>Stainless steel sheeting around<br>cooking area.                                                                                                                                                                                                                         | 2                 |                                    |                                    |                                    |
| 1.5.3 | Floor                  | Solid floor overlaid in Altro.                                                                                                                                                                                                                                                                              | 2                 |                                    |                                    |                                    |
| 1.5.4 | Doors                  | Timber framed door incorporating glazing.                                                                                                                                                                                                                                                                   | 2                 |                                    |                                    |                                    |
| 1.5.5 | Kitchen<br>fittings    | Extractor hood and canopy and all<br>sinks including wash basins and<br>sinks and drainers are assumed to<br>form part of the freehold. All other<br>fittings within the kitchen are<br>assumed to form part of the<br>fixtures and fittings inventory and<br>valued according to condition<br>within that. | 2                 |                                    |                                    |                                    |
| 1.5.6 | Doors 2                | Flush faced external door within front wall.                                                                                                                                                                                                                                                                | 2<br>Unseen.      |                                    |                                    |                                    |