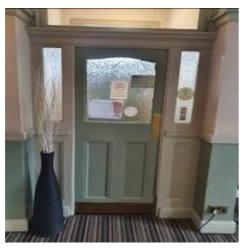

| Item  | Location     | Description                                                                                                                                                                                                                                                                                                            | Condition<br>Yr0                                                                                                                                                                                                  | Condition<br>Re-inspection<br>No 1 | Condition<br>Re-inspection<br>No 2 | Condition<br>Re-inspection<br>No 3 |
|-------|--------------|------------------------------------------------------------------------------------------------------------------------------------------------------------------------------------------------------------------------------------------------------------------------------------------------------------------------|-------------------------------------------------------------------------------------------------------------------------------------------------------------------------------------------------------------------|------------------------------------|------------------------------------|------------------------------------|
| 1     | INTERNAL     | 1                                                                                                                                                                                                                                                                                                                      |                                                                                                                                                                                                                   |                                    |                                    |                                    |
| 1.0   | GROUND FLOOR | 2                                                                                                                                                                                                                                                                                                                      | Photos 1-51                                                                                                                                                                                                       |                                    |                                    |                                    |
| 1.1   |              | commodation; open plan bar<br>front and rear entrance lobby                                                                                                                                                                                                                                                            |                                                                                                                                                                                                                   |                                    |                                    |                                    |
| 1.1.1 | Ceiling      | In numerous sections where room<br>has been opened up and largely<br>overlaid in painted anaglypta and<br>painted boarding within rear lobby.                                                                                                                                                                          | 1-2<br>Damp penetration affecting ceiling<br>surfaces to left hand side beneath private<br>kitchen. Isolated unevenness. No<br>significant deflection or weakness.                                                |                                    |                                    |                                    |
| 1.1.2 | Walls        | Solid walls finished in vertical<br>timber panelling and fixed seating<br>with painted anaglypta and lining<br>paper above and below dado rails<br>to other parts of the room.<br>Exposed brickwork within rear<br>lobby. Painted anaglypta<br>throughout front entrance lobby.                                        | 1 to 2<br>Isolated high moisture readings to front<br>left hand corner of room over fixed<br>seating. No disrepair evident. High<br>readings to rear part of room around<br>doors to kitchen and ladies' toilets. |                                    |                                    |                                    |
| 1.1.3 | Floor        | Solid floor within front entrance<br>lobby overlaid in cord carpet.<br>Suspended timber floors overlaid<br>in timber, laminate and patterned<br>carpet to other parts of room.<br>Solid floor to rear where pool table<br>is located. Within the rear entrance<br>lobby the solid floor is overlaid in<br>cord carpet. | 2<br>Some undulation and unevenness but no<br>trip hazards. Coverings worn.                                                                                                                                       |                                    |                                    |                                    |