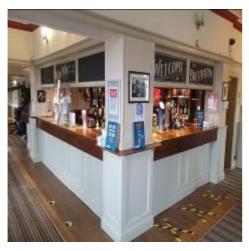

| Item  | Location        | Description                                                                                                                                                                                                                                         | Condition<br>Yr0                                                                                                                        | Condition<br>Re-inspection<br>No 1 | Condition<br>Re-inspection<br>No 2 | Condition<br>Re-inspection<br>No 3 |
|-------|-----------------|-----------------------------------------------------------------------------------------------------------------------------------------------------------------------------------------------------------------------------------------------------|-----------------------------------------------------------------------------------------------------------------------------------------|------------------------------------|------------------------------------|------------------------------------|
| 1.1.4 | Windows         | Timber frame double glazed windows within front and left-hand elevations.                                                                                                                                                                           | 2<br>Untested.                                                                                                                          |                                    |                                    |                                    |
| 1.1.5 | Doors           | Front outer entrance door flush faced timber with glazed light over.                                                                                                                                                                                | 2                                                                                                                                       |                                    |                                    |                                    |
| 1.1.6 | Doors 2         | Inner door to front entrance lobby<br>in timber with opaque glazed<br>inserts, screens and plain glazed<br>screen over.                                                                                                                             | 2                                                                                                                                       |                                    |                                    |                                    |
| 1.1.7 | Doors 3         | Timber framed and part glazed door giving access to rear entrance lobby.                                                                                                                                                                            | 2                                                                                                                                       |                                    |                                    |                                    |
| 1.1.8 | Doors 4         | Timber panelled outer doors to rear entrance lobby.                                                                                                                                                                                                 | 2<br>Kickplate fitted.                                                                                                                  |                                    |                                    |                                    |
| 1.1.9 | Radiators       | Steel panel radiators affixed to walls.                                                                                                                                                                                                             | Secure. Untested.                                                                                                                       |                                    |                                    |                                    |
| 1.2   | Ground floor ac | commodation; servery                                                                                                                                                                                                                                |                                                                                                                                         |                                    |                                    |                                    |
| 1.2.1 | Counter         | Timber counter tops to timber<br>panelled counter front incorp.<br>decorative beading. Half door and<br>flap to rear. Formica shelving set<br>beneath counter and incorporating<br>stainless steel wash basin and<br>stainless steel sink and taps. | 1 to 2<br>Discolouration to shelving and sections<br>overlaid in non-matching materials.<br>Leakage to one tap to stainless steel sink. |                                    |                                    |                                    |

| Item  | Location             | Description                                                                                                                                                                                              | Condition                                                                                                                                                                                             | Condition             | Condition             | Condition             |
|-------|----------------------|----------------------------------------------------------------------------------------------------------------------------------------------------------------------------------------------------------|-------------------------------------------------------------------------------------------------------------------------------------------------------------------------------------------------------|-----------------------|-----------------------|-----------------------|
|       |                      |                                                                                                                                                                                                          | Yr0                                                                                                                                                                                                   | Re-inspection<br>No 1 | Re-inspection<br>No 2 | Re-inspection<br>No 3 |
| 1.2.2 | Back bar<br>fittings | Timber framed back bar fittings<br>with panelled backs to match main<br>bar fittings. Under shelving and<br>cupboarding beneath.                                                                         | 1-2<br>Beginning to warp and deteriorate to<br>back bar counters.                                                                                                                                     |                       |                       |                       |
| 1.2.3 | Floor                | Solid floor overlaid in Altro.                                                                                                                                                                           | 2<br>Discolouration to surfaces.                                                                                                                                                                      |                       |                       |                       |
| 1.3   | Ground floor ac      | commodation; gent's toilets                                                                                                                                                                              |                                                                                                                                                                                                       |                       |                       |                       |
| 1.3.1 | Ceiling              | Painted skimmed plaster to main with painted anaglypta to lobby area.                                                                                                                                    | 1-2<br>Uneven. Decorations loose in lobby.                                                                                                                                                            |                       |                       |                       |
| 1.3.2 | Walls                | Solid and partition finished in<br>painted anaglypta and painted<br>lining paper above dado within<br>lobby area. Tiled up to dado height<br>within main toilet area with<br>painted lining paper above. | 1<br>Damp at low level in lobby. High readings<br>to rear wall above wall tiles. Replacement<br>wall tiles non-matching to original /<br>existing wall tiles. Grouting discoloured<br>within cubicle. |                       |                       |                       |
| 1.3.3 | Floor                | Solid floor overlaid in Altro.                                                                                                                                                                           | 2<br>Discoloured.                                                                                                                                                                                     |                       |                       |                       |
| 1.3.4 | Windows              | 2 x rear facing uPVC double glazed windows.                                                                                                                                                              | 2                                                                                                                                                                                                     |                       |                       |                       |
| 1.3.5 | Doors                | Timber framed doors x 3 all non-<br>matching plus double doors to<br>cleaner's store. Closers to outer<br>and intermediate doors and latch<br>to cubicle door.                                           | 1 to 2<br>Poor detail to cubicle door latch.                                                                                                                                                          |                       |                       |                       |