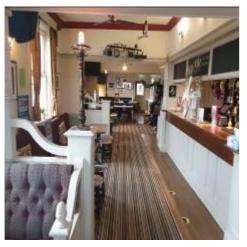

#### **Accommodation:**

Ground floor front entrance lobby to open plan bars with servery to the centre of the room. Further rear entrance lobby into the bar from the rear car park. Both ladies' and gent's toilets are accessible off the bar areas as is the unused commercial kitchen. Access to both the first floor private living accommodation and the basement cellar areas is via doors off the bar servery.

| Item  | Location     | Description                                                                                                                                                                                                                                                                                                            | Condition<br>Yr0                                                                                                                                                                                                  | Condition<br>Re-inspection<br>No 1 | Condition<br>Re-inspection<br>No 2 | Condition<br>Re-inspection<br>No 3 |
|-------|--------------|------------------------------------------------------------------------------------------------------------------------------------------------------------------------------------------------------------------------------------------------------------------------------------------------------------------------|-------------------------------------------------------------------------------------------------------------------------------------------------------------------------------------------------------------------|------------------------------------|------------------------------------|------------------------------------|
| 1     | INTERNAL     | 1                                                                                                                                                                                                                                                                                                                      |                                                                                                                                                                                                                   |                                    |                                    |                                    |
| 1.0   | GROUND FLOOR | 2                                                                                                                                                                                                                                                                                                                      | Photos 1-51                                                                                                                                                                                                       |                                    |                                    |                                    |
| 1.1   |              | commodation; open plan bar<br>front and rear entrance lobby                                                                                                                                                                                                                                                            |                                                                                                                                                                                                                   |                                    |                                    |                                    |
| 1.1.1 | Ceiling      | In numerous sections where room<br>has been opened up and largely<br>overlaid in painted anaglypta and<br>painted boarding within rear lobby.                                                                                                                                                                          | 1-2<br>Damp penetration affecting ceiling<br>surfaces to left hand side beneath private<br>kitchen. Isolated unevenness. No<br>significant deflection or weakness.                                                |                                    |                                    |                                    |
| 1.1.2 | Walls        | Solid walls finished in vertical<br>timber panelling and fixed seating<br>with painted anaglypta and lining<br>paper above and below dado rails<br>to other parts of the room.<br>Exposed brickwork within rear<br>lobby. Painted anaglypta<br>throughout front entrance lobby.                                        | 1 to 2<br>Isolated high moisture readings to front<br>left hand corner of room over fixed<br>seating. No disrepair evident. High<br>readings to rear part of room around<br>doors to kitchen and ladies' toilets. |                                    |                                    |                                    |
| 1.1.3 | Floor        | Solid floor within front entrance<br>lobby overlaid in cord carpet.<br>Suspended timber floors overlaid<br>in timber, laminate and patterned<br>carpet to other parts of room.<br>Solid floor to rear where pool table<br>is located. Within the rear entrance<br>lobby the solid floor is overlaid in<br>cord carpet. | 2<br>Some undulation and unevenness but no<br>trip hazards. Coverings worn.                                                                                                                                       |                                    |                                    |                                    |