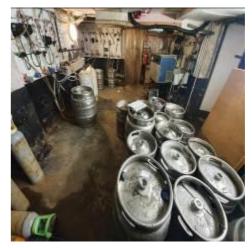

| Item  | Location            | Description                                                                                               | Condition<br>Yr0                                           | Condition<br>Re-inspection<br>No 1 | Condition<br>Re-inspection<br>No 2 | Condition<br>Re-inspection<br>No 3 |
|-------|---------------------|-----------------------------------------------------------------------------------------------------------|------------------------------------------------------------|------------------------------------|------------------------------------|------------------------------------|
|       |                     |                                                                                                           |                                                            |                                    |                                    |                                    |
| 2.0   | BASEMENT            | -                                                                                                         | Photos 52-75                                               |                                    |                                    |                                    |
| 2.1   | Cellar areas        |                                                                                                           |                                                            |                                    |                                    |                                    |
| 2.1.1 | Timber<br>staircase | Timber staircase directly accessible<br>from bar servery with metal<br>handrail affixed to adjacent wall. | 2<br>Steep. Discoloured.                                   |                                    |                                    |                                    |
| 2.1.2 | Door                | Flush faced timber door at ground floor level giving access to staircase.                                 | 2                                                          |                                    |                                    |                                    |
| 2.1.3 | Doors 2             | Double timber panelled doors to bottom of drop.                                                           | 1-2<br>Deterioration to doors and framing at low<br>level. |                                    |                                    |                                    |
| 2.1.4 | Doors 3             | Double doors within main cellar.                                                                          | 2                                                          |                                    |                                    |                                    |
| 2.1.5 | Doors 4             | Flush faced undersized timber door giving access to boiler room within cellar areas                       | 2                                                          |                                    |                                    |                                    |
| 2.1.6 | Curtains            | Drop down heavy duty curtains to<br>bottom of staircase replacing door<br>fitting.                        | 2<br>See F.R.A                                             |                                    |                                    |                                    |
| 2.1.7 | Ceiling             | Suspended ceiling around lightweight metal frame within main beer cellar area.                            | 2<br>Dated / discoloured. Complete.                        |                                    |                                    |                                    |
| 2.1.8 | Ceiling 2           | Insulation board affixed to<br>underside of ceiling within drinks<br>mixer room.                          | 1-2<br>See F.R.A                                           |                                    |                                    |                                    |