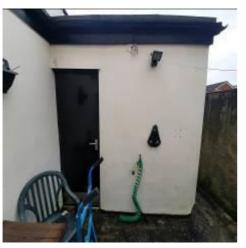

| Item  | Location            | Description                                                                                               | Condition<br>Yr0                                           | Condition<br>Re-inspection<br>No 1 | Condition<br>Re-inspection<br>No 2 | Condition<br>Re-inspection<br>No 3 |
|-------|---------------------|-----------------------------------------------------------------------------------------------------------|------------------------------------------------------------|------------------------------------|------------------------------------|------------------------------------|
|       |                     |                                                                                                           |                                                            |                                    |                                    |                                    |
| 2.0   | BASEMENT            | -                                                                                                         | Photos 52-75                                               |                                    |                                    |                                    |
| 2.1   | Cellar areas        |                                                                                                           |                                                            |                                    |                                    |                                    |
| 2.1.1 | Timber<br>staircase | Timber staircase directly accessible<br>from bar servery with metal<br>handrail affixed to adjacent wall. | 2<br>Steep. Discoloured.                                   |                                    |                                    |                                    |
| 2.1.2 | Door                | Flush faced timber door at ground floor level giving access to staircase.                                 | 2                                                          |                                    |                                    |                                    |
| 2.1.3 | Doors 2             | Double timber panelled doors to bottom of drop.                                                           | 1-2<br>Deterioration to doors and framing at low<br>level. |                                    |                                    |                                    |
| 2.1.4 | Doors 3             | Double doors within main cellar.                                                                          | 2                                                          |                                    |                                    |                                    |
| 2.1.5 | Doors 4             | Flush faced undersized timber door giving access to boiler room within cellar areas                       | 2                                                          |                                    |                                    |                                    |
| 2.1.6 | Curtains            | Drop down heavy duty curtains to<br>bottom of staircase replacing door<br>fitting.                        | 2<br>See F.R.A                                             |                                    |                                    |                                    |
| 2.1.7 | Ceiling             | Suspended ceiling around lightweight metal frame within main beer cellar area.                            | 2<br>Dated / discoloured. Complete.                        |                                    |                                    |                                    |
| 2.1.8 | Ceiling 2           | Insulation board affixed to<br>underside of ceiling within drinks<br>mixer room.                          | 1-2<br>See F.R.A                                           |                                    |                                    |                                    |