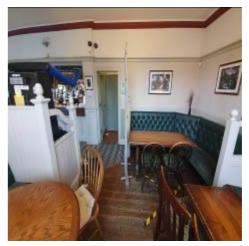

#### **Accommodation:**

Ground floor front entrance lobby to open plan bars with servery to the centre of the room. Further rear entrance lobby into the bar from the rear car park. Both ladies' and gent's toilets are accessible off the bar areas as is the unused commercial kitchen. Access to both the first floor private living accommodation and the basement cellar areas is via doors off the bar servery.

| Item  | Location     | Description                                                                                                                                                                                                                                                                                                            | Condition<br>Yr0                                                                                                                                                                                                  | Condition<br>Re-inspection<br>No 1 | Condition<br>Re-inspection<br>No 2 | Condition<br>Re-inspection<br>No 3 |
|-------|--------------|------------------------------------------------------------------------------------------------------------------------------------------------------------------------------------------------------------------------------------------------------------------------------------------------------------------------|-------------------------------------------------------------------------------------------------------------------------------------------------------------------------------------------------------------------|------------------------------------|------------------------------------|------------------------------------|
| 1     | INTERNAL     | 1                                                                                                                                                                                                                                                                                                                      |                                                                                                                                                                                                                   |                                    |                                    |                                    |
| 1.0   | GROUND FLOOR | 2                                                                                                                                                                                                                                                                                                                      | Photos 1-51                                                                                                                                                                                                       |                                    |                                    |                                    |
| 1.1   |              | commodation; open plan bar<br>front and rear entrance lobby                                                                                                                                                                                                                                                            |                                                                                                                                                                                                                   |                                    |                                    |                                    |
| 1.1.1 | Ceiling      | In numerous sections where room<br>has been opened up and largely<br>overlaid in painted anaglypta and<br>painted boarding within rear lobby.                                                                                                                                                                          | 1-2<br>Damp penetration affecting ceiling<br>surfaces to left hand side beneath private<br>kitchen. Isolated unevenness. No<br>significant deflection or weakness.                                                |                                    |                                    |                                    |
| 1.1.2 | Walls        | Solid walls finished in vertical<br>timber panelling and fixed seating<br>with painted anaglypta and lining<br>paper above and below dado rails<br>to other parts of the room.<br>Exposed brickwork within rear<br>lobby. Painted anaglypta<br>throughout front entrance lobby.                                        | 1 to 2<br>Isolated high moisture readings to front<br>left hand corner of room over fixed<br>seating. No disrepair evident. High<br>readings to rear part of room around<br>doors to kitchen and ladies' toilets. |                                    |                                    |                                    |
| 1.1.3 | Floor        | Solid floor within front entrance<br>lobby overlaid in cord carpet.<br>Suspended timber floors overlaid<br>in timber, laminate and patterned<br>carpet to other parts of room.<br>Solid floor to rear where pool table<br>is located. Within the rear entrance<br>lobby the solid floor is overlaid in<br>cord carpet. | 2<br>Some undulation and unevenness but no<br>trip hazards. Coverings worn.                                                                                                                                       |                                    |                                    |                                    |