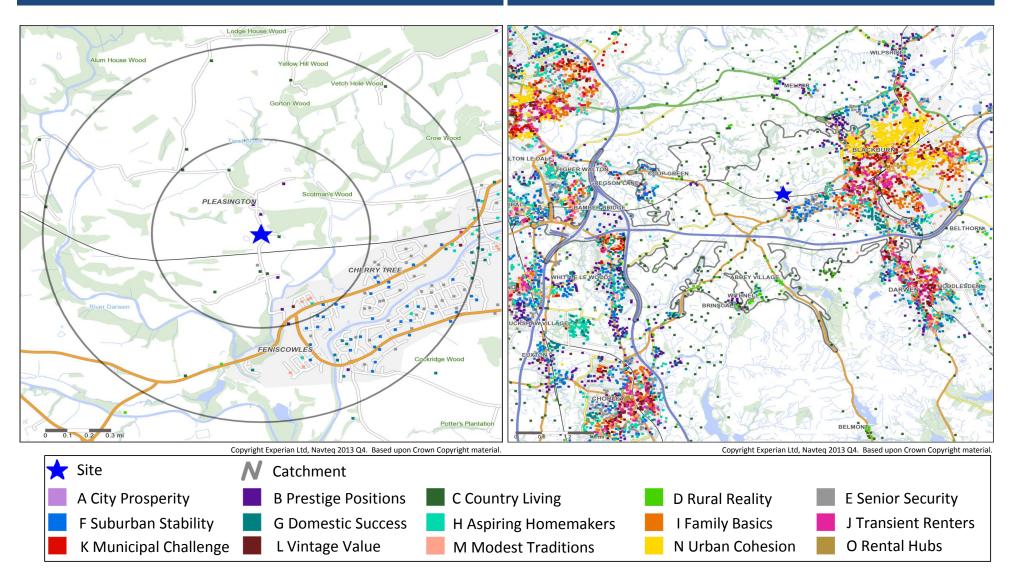

## **Catchment Mosaic Groups**

### Mosaic Groups in 0.5 and 1 Mile Catchment Areas

#### **Mosaic Groups in 10 minute DT Catchment Area**

# **Adults 18+ by Mosaic Type in Each Catchment**

|    |          |                       | 0.5 Mil<br>Catchme      |      | 1 Mile<br>Catchme       |      | 10 Minut<br>Catchmo     |     |               |         |                           | 0.5 Mil<br>Catchme      |      | 1 Mile<br>Catchme       |     | 10 Minute<br>Catchme    | _   |
|----|----------|-----------------------|-------------------------|------|-------------------------|------|-------------------------|-----|---------------|---------|---------------------------|-------------------------|------|-------------------------|-----|-------------------------|-----|
| Mo | saic Typ | e Profile             | Catchment<br>Adults 18+ | %    | Catchment<br>Adults 18+ | %    | Catchment<br>Adults 18+ | %   | Mos           | аіс Тур | e Profile                 | Catchment<br>Adults 18+ | %    | Catchment<br>Adults 18+ | %   | Catchment<br>Adults 18+ | %   |
|    | A01      | World-Class Wealth    | 0                       | 0.0  | 0                       | 0.0  | 0                       | 0.0 |               | 136     | Solid Economy             | 0                       | 0.0  | 0                       | 0.0 | 0                       | 0.0 |
|    | A02      | Uptown Elite          | 0                       | 0.0  | 0                       | 0.0  | 0                       | 0.0 |               | 137     | <b>Budget Generations</b> | 0                       | 0.0  | 0                       | 0.0 | 377                     | 0.8 |
|    | A03      | Penthouse Chic        | 0                       | 0.0  | 0                       | 0.0  | 0                       | 0.0 |               | 138     | Childcare Squeeze         | 0                       | 0.0  | 0                       | 0.0 | 2,149                   | 4.7 |
|    | A04      | Metro High-Flyers     | 0                       | 0.0  | 0                       | 0.0  | 0                       | 0.0 |               | 139     | Families with Needs       | 0                       | 0.0  | 0                       | 0.0 | 2,234                   | 4.9 |
|    | B05      | Premium Fortunes      | 0                       | 0.0  | 0                       | 0.0  | 144                     | 0.3 |               | J40     | Make Do & Move On         | 0                       | 0.0  | 0                       | 0.0 | 1,485                   | 3.2 |
|    | B06      | Diamond Days          | 85                      | 16.0 | 90                      | 1.8  | 177                     | 0.4 |               | J41     | Disconnected Youth        | 0                       | 0.0  | 0                       | 0.0 | 217                     | 0.5 |
|    | B07      | Alpha Families        | 21                      | 4.0  | 21                      | 0.4  | 472                     | 1.0 |               | J42     | Midlife Stopgap           | 0                       | 0.0  | 12                      | 0.2 | 177                     | 0.4 |
|    | B08      | Bank of Mum and Dad   | 0                       | 0.0  | 0                       | 0.0  | 603                     | 1.3 |               | J43     | Renting a Room            | 0                       | 0.0  | 0                       | 0.0 | 2,122                   | 4.6 |
|    | B09      | Empty-Nest Adventure  | 4                       | 0.8  | 21                      | 0.4  | 636                     | 1.4 |               | K44     | Inner City Stalwarts      | 0                       | 0.0  | 0                       | 0.0 | 0                       | 0.0 |
|    | C10      | Wealthy Landowners    | 135                     | 25.4 | 172                     | 3.4  | 1,239                   | 2.7 |               | K45     | Crowded Kaleidoscope      | 0                       | 0.0  | 0                       | 0.0 | 0                       | 0.0 |
|    | C11      | Rural Vogue           | 0                       | 0.0  | 13                      | 0.3  | 208                     | 0.5 |               | K46     | High Rise Residents       | 0                       | 0.0  | 0                       | 0.0 | 0                       | 0.0 |
|    | C12      | Scattered Homesteads  | 0                       | 0.0  | 2                       | 0.0  | 22                      | 0.0 |               | K47     | Streetwise Singles        | 0                       | 0.0  | 0                       | 0.0 | 842                     | 1.8 |
|    | C13      | Village Retirement    | 8                       | 1.5  | 73                      | 1.4  | 852                     | 1.9 |               | K48     | Low Income Workers        | 0                       | 0.0  | 0                       | 0.0 | 948                     | 2.1 |
|    | D14      | Satellite Settlers    | 0                       | 0.0  | 12                      | 0.2  | 711                     | 1.6 |               | L49     | Dependent Greys           | 0                       | 0.0  | 0                       | 0.0 | 834                     | 1.8 |
|    | D15      | Local Focus           | 0                       | 0.0  | 0                       | 0.0  | 451                     | 1.0 |               | L50     | Pocket Pensions           | 8                       | 1.5  | 29                      | 0.6 | 269                     | 0.6 |
|    | D16      | Outlying Seniors      | 0                       | 0.0  | 0                       | 0.0  | 117                     | 0.3 |               | L51     | Aided Elderly             | 0                       | 0.0  | 32                      | 0.6 | 74                      | 0.2 |
|    | D17      | Far-Flung Outposts    | 0                       | 0.0  | 0                       | 0.0  | 0                       | 0.0 |               | L52     | Estate Veterans           | 0                       | 0.0  | 0                       | 0.0 | 351                     | 8.0 |
|    | E18      | Legacy Elders         | 22                      | 4.1  | 22                      | 0.4  | 159                     | 0.3 |               | L53     | Seasoned Survivors        | 0                       | 0.0  | 0                       | 0.0 | 1,792                   | 3.9 |
|    | E19      | Bungalow Heaven       | 0                       | 0.0  | 733                     | 14.3 | 1,777                   | 3.9 |               | M54     | Down-to-Earth Owners      | 0                       | 0.0  | 104                     | 2.0 | 858                     | 1.9 |
|    | E20      | Classic Grandparents  | 0                       | 0.0  | 455                     | 8.9  | 865                     | 1.9 |               | M55     | Offspring Overspill       | 0                       | 0.0  | 0                       | 0.0 | 315                     | 0.7 |
|    | E21      | Solo Retirees         | 0                       | 0.0  | 253                     | 4.9  | 747                     | 1.6 |               | M56     | Self Supporters           | 118                     | 22.2 | 160                     | 3.1 | 1,867                   | 4.1 |
|    | F22      | Boomerang Boarders    | 0                       | 0.0  | 742                     | 14.5 | 1,473                   | 3.2 |               | N57     | Community Elders          | 0                       | 0.0  | 0                       | 0.0 | 724                     | 1.6 |
|    | F23      | Family Ties           | 0                       | 0.0  | 187                     | 3.7  | 735                     | 1.6 |               | N58     | Cultural Comfort          | 0                       | 0.0  | 0                       | 0.0 | 176                     | 0.4 |
|    | F24      | Fledgling Free        | 0                       | 0.0  | 626                     | 12.2 | 1,255                   | 2.7 |               | N59     | Asian Heritage            | 0                       | 0.0  | 0                       | 0.0 | 4,315                   | 9.4 |
|    | F25      | Dependable Me         | 61                      | 11.5 | 379                     | 7.4  | 1,037                   | 2.3 |               | N60     | Ageing Access             | 0                       | 0.0  | 0                       | 0.0 | 0                       | 0.0 |
|    | G26      | Cafés and Catchments  | 0                       | 0.0  | 0                       | 0.0  | 144                     | 0.3 |               | 061     | Career Builders           | 0                       | 0.0  | 0                       | 0.0 | 41                      | 0.1 |
|    | G27      | Thriving Independence | 0                       | 0.0  | 0                       | 0.0  | 254                     | 0.6 |               | 062     | Central Pulse             | 0                       | 0.0  | 0                       | 0.0 | 0                       | 0.0 |
|    | G28      | Modern Parents        | 0                       | 0.0  | 563                     | 11.0 | 3,256                   | 7.1 |               | 063     | Flexible Workforce        | 0                       | 0.0  | 0                       | 0.0 | 0                       | 0.0 |
|    | G29      | Mid-Career Convention | 20                      | 3.8  | 150                     | 2.9  | 1,590                   | 3.5 |               | 064     | Bus-Route Renters         | 0                       | 0.0  | 16                      | 0.3 | 153                     | 0.3 |
|    | H30      | Primary Ambitions     | 0                       | 0.0  | 19                      | 0.4  | 777                     | 1.7 |               | 065     | Learners & Earners        | 0                       | 0.0  | 0                       | 0.0 | 0                       | 0.0 |
|    | H31      | Affordable Fringe     | 0                       | 0.0  | 84                      | 1.6  | 2,330                   | 5.1 |               | 066     | Student Scene             | 0                       | 0.0  | 0                       | 0.0 | 0                       | 0.0 |
|    | H32      | First-Rung Futures    | 49                      | 9.2  | 112                     | 2.2  | 737                     | 1.6 |               | U99     | Unclassified              | 0                       | 0.0  | 0                       | 0.0 | 132                     | 0.3 |
|    | H33      | Contemporary Starts   | 0                       | 0.0  | 0                       | 0.0  | 359                     | 0.8 | _ <del></del> |         | Total                     | 531                     |      | 5,113                   |     | 45,779                  |     |
|    | H34      | New Foundations       | 0                       | 0.0  | 0                       | 0.0  | 46                      | 0.1 |               |         |                           |                         |      |                         |     |                         |     |
|    | H35      | Flying Solo           | 0                       | 0.0  | 31                      | 0.6  | 154                     | 0.3 |               |         |                           |                         |      |                         |     |                         |     |