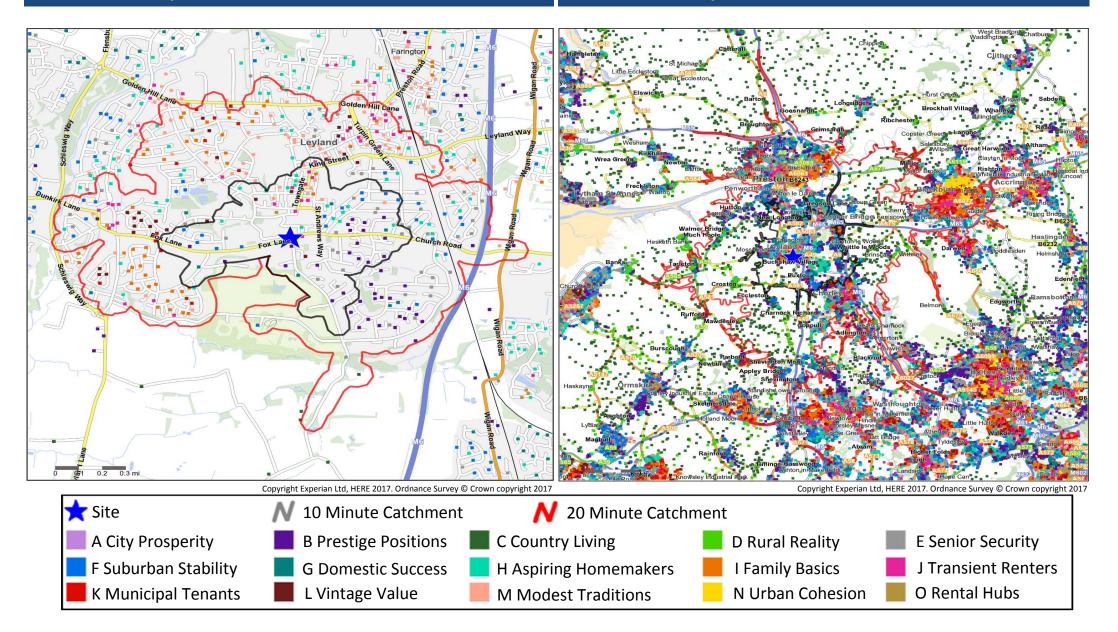

**Catchment Mosaic Groups** 

Mosaic Groups in 10 and 20 Minute WT Catchment Areas

Mosaic Groups in 10 and 20 Minute DT Catchment Area

# Adults 18+ by Mosaic Type in Each Catchment

|      |         |                       | 10 Minute<br>WT | 20 Minute<br>WT | 10 Minute<br>DT | 20 Minute<br>DT |
|------|---------|-----------------------|-----------------|-----------------|-----------------|-----------------|
| Mos  | aic Tyn | e Profile             | Catchment       | Catchment       | Catchment       | Catchment       |
| WIUS | анс тур | erione                | Adults 18+      | Adults 18+      | Adults 18+      | Adults 18+      |
|      | A01     | World-Class Wealth    | 0               | 0               | 0               | 0               |
|      | A02     | Uptown Elite          | 0               | 0               | 3               | 29              |
|      | A03     | Penthouse Chic        | 0               | 0               | 0               | 0               |
|      | A04     | Metro High-Flyers     | 0               | 0               | 0               | 16              |
|      | B05     | Premium Fortunes      | 0               | 1               | 79              | 276             |
|      | B06     | Diamond Days          | 37              | 39              | 754             | 1,691           |
|      | B07     | Alpha Families        | 85              | 134             | 767             | 3,923           |
|      | B08     | Bank of Mum and Dad   | 123             | 185             | 924             | 5,000           |
|      | B09     | Empty-Nest Adventure  | 361             | 964             | 3,680           | 13,089          |
|      | C10     | Wealthy Landowners    | 0               | 2               | 463             | 4,983           |
|      | C11     | Rural Vogue           | 0               | 0               | 64              | 950             |
|      | C12     | Scattered Homesteads  | 0               | 0               | 1               | 329             |
|      | C13     | Village Retirement    | 0               | 21              | 416             | 5,579           |
|      | D14     | Satellite Settlers    | 0               | 0               | 534             | 7,701           |
|      | D15     | Local Focus           | 0               | 0               | 163             | 1,360           |
|      | D16     | Outlying Seniors      | 0               | 0               | 0               | 1,760           |
|      | D17     | Far-Flung Outposts    | 0               | 0               | 0               | 0               |
|      | E18     | Legacy Elders         | 134             | 165             | 450             | 3,913           |
|      | E19     | Bungalow Heaven       | 167             | 672             | 2,741           | 16,060          |
|      | E20     | Classic Grandparents  | 242             | 640             | 1,509           | 8,902           |
|      | E21     | Solo Retirees         | 28              | 271             | 1,245           | 7,375           |
|      | F22     | Boomerang Boarders    | 259             | 387             | 3,159           | 14,473          |
|      | F23     | Family Ties           | 131             | 267             | 686             | 4,666           |
|      | F24     | Fledgling Free        | 0               | 414             | 4,169           | 11,001          |
|      | F25     | Dependable Me         | 78              | 247             | 3,660           | 15,279          |
|      | G26     | Cafés and Catchments  | 0               | 0               | 0               | 422             |
|      | G27     | Thriving Independence | 0               | 0               | 133             | 2,715           |
|      | G28     | Modern Parents        | 0               | 77              | 4,928           | 17,075          |
|      | G29     | Mid-Career Convention | 83              | 149             | 3,292           | 14,656          |
|      | H30     | Primary Ambitions     | 30              | 67              | 501             | 3,696           |
|      | H31     | Affordable Fringe     | 192             | 985             | 3,828           | 13,065          |
|      | H32     | First-Rung Futures    | 254             | 860             | 3,137           | 14,674          |
|      | H33     | Contemporary Starts   | 0               | 82              | 5,600           | 10,538          |
|      | H34     | New Foundations       | 0               | 46              | 350             | 733             |
|      | H35     | Flying Solo           | 2               | 2               | 413             | 1,650           |

|       |        |                               | 10 Minute<br>WT | 20 Minute<br>WT | 10 Minute<br>DT | 20 Minute<br>DT |
|-------|--------|-------------------------------|-----------------|-----------------|-----------------|-----------------|
| Mosai |        | Profile                       | Catchment       | Catchment       | Catchment       | Catchment       |
| wosa  | c iype | FIOIIIE                       | Adults 18+      | Adults 18+      | Adults 18+      | Adults 18+      |
|       | 136    | Solid Economy                 | 0               | 46              | 461             | 1,804           |
|       | 137    | Budget Generations            | 0               | 301             | 356             | 2,192           |
|       | 138    | Economical Families           | 40              | 501             | 1,258           | 7,830           |
|       | 139    | Families on a Budget          | 0               | 1,003           | 1,725           | 12,771          |
|       | J40    | Value Rentals                 | 158             | 397             | 2,054           | 9,316           |
|       | J41    | Youthful Endeavours           | 48              | 89              | 245             | 1,618           |
|       | J42    | Midlife Renters               | 41              | 290             | 1,697           | 10,731          |
|       | J43    | Renting Rooms                 | 36              | 72              | 112             | 12,705          |
|       | K44    | Inner City Stalwarts          | 0               | 0               | 0               | 0               |
|       | K45    | City Diversity                | 0               | 0               | 0               | 95              |
|       | K46    | High Rise Residents           | 0               | 0               | 0               | 374             |
|       | K47    | Single Essentials             | 0               | 117             | 400             | 4,151           |
|       | K48    | Mature Workers                | 0               | 396             | 1,156           | 7,351           |
|       | L49    | Flatlet Seniors               | 0               | 276             | 418             | 4,723           |
|       | L50    | Pocket Pensions               | 29              | 399             | 1,087           | 4,364           |
|       | L51    | <b>Retirement Communities</b> | 86              | 89              | 281             | 1,568           |
|       | L52    | Estate Veterans               | 0               | 346             | 969             | 3,007           |
|       | L53    | Seasoned Survivors            | 28              | 150             | 362             | 4,794           |
|       | M54    | Down-to-Earth Owners          | 0               | 316             | 704             | 3,479           |
|       | M55    | Back with the Folks           | 118             | 566             | 1,164           | 5,998           |
|       | M56    | Self Supporters               | 199             | 1,016           | 3,445           | 13,118          |
|       | N57    | Community Elders              | 0               | 0               | 0               | 875             |
|       | N58    | Culture & Comfort             | 0               | 0               | 0               | 374             |
|       | N59    | Large Family Living           | 0               | 0               | 0               | 4,932           |
|       | N60    | Ageing Access                 | 0               | 0               | 23              | 401             |
|       | 061    | Career Builders               | 0               | 0               | 149             | 1,433           |
|       | 062    | Central Pulse                 | 0               | 0               | 0               | 1,278           |
|       | 063    | Flexible Workforce            | 0               | 0               | 0               | 53              |
|       | 064    | Bus-Route Renters             | 20              | 20              | 777             | 2,537           |
|       | 065    | Learners & Earners            | 0               | 0               | 0               | 6,880           |
|       | 066    | Student Scene                 | 0               | 0               | 0               | 2,572           |
|       | U99    | Unclassified                  | 0               | 0               | 271             | 7,141           |
|       |        | Total                         | 3,009           | 13,067          | 66,763          | 348,044         |