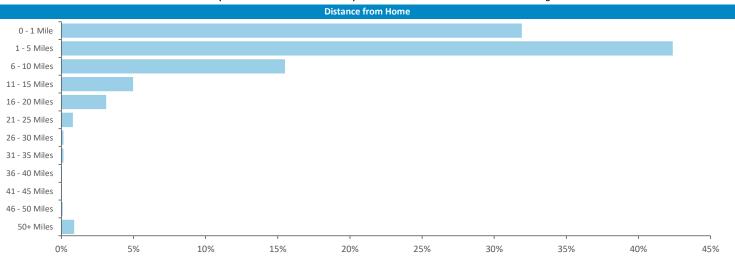

#### **Mobile Data Summary - Rose & Crown Chorley**

Illustrates how far those seen within 60m of the pub have travelled from their home location to get there

Young Adult - Showing I Care - Low Young Adult - Showing I Care - Medium Young Adult - Showing I Care - High Young Adult - Showing I'm Cool - Low Young Adult - Showing I'm Cool - Medium Young Adult - Showing I'm Cool - High Midlife - Young Kids - Low Midlife - Young Kids - Medium Midlife - Young Kids - High Midlife - Carefree - Low Midlife - Carefree - Medium Midlife - Carefree - High Mature - Low Mature - Medium Mature - High