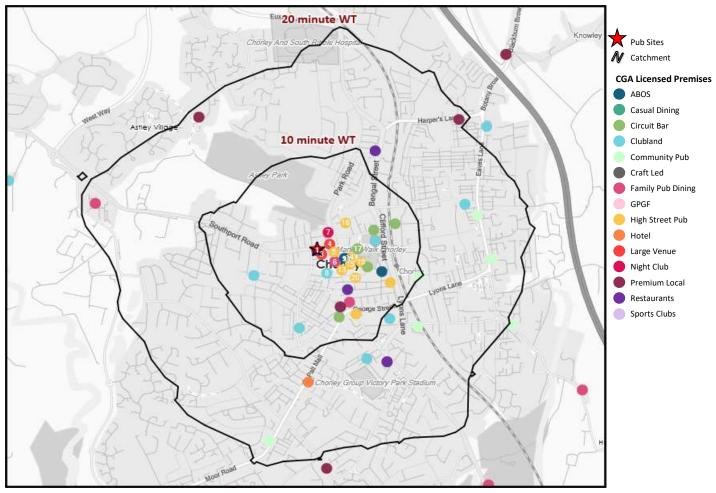

### CGA Summary - Rose & Crown Chorley

|     | Nearest 20 Pubs        |          |                       |                   |                  |  |  |
|-----|------------------------|----------|-----------------------|-------------------|------------------|--|--|
| Ref | . Name                 | Postcode | Operator              | Segment           | Distance (miles) |  |  |
| 1   | Rose & Crown           | PR 7 1HP | Star Pubs & Bars      | Family Pub Dining | 0.0              |  |  |
| 1   | Seasons                | PR 7 1HP | Independent Free      | Restaurants       | 0.0              |  |  |
| 3   | Little Theatre         | PR 7 2RL | Independent Free      | Large Venue       | 0.0              |  |  |
| 4   | Chorley Town Hall      | PR 7 1DP | Independent Free      | Large Venue       | 0.1              |  |  |
| 5   | Vaults                 | PR 7 2TB | Independent Free      | High Street Pub   | 0.1              |  |  |
| 6   | Pearsons               | PR 7 2SE | Amber Taverns         | Family Pub Dining | 0.1              |  |  |
| 7   | Applejax               | PR 7 1EA | Independent Free      | Night Club        | 0.1              |  |  |
| 8   | St Marys Parish Centre | PR 7 2SR | Independent Free      | Clubland          | 0.1              |  |  |
| 9   | Lost Bar               | PR 7 1BG | Independent Free      | Circuit Bar       | 0.1              |  |  |
| 9   | Shed                   | PR 7 1BG | Independent Free      | ABOS              | 0.1              |  |  |
| 11  | Flat Iron              | PR 7 1BH | Independent Free      | Circuit Bar       | 0.1              |  |  |
| 11  | Tapas Esteban          | PR 7 1BH | Independent Free      | Restaurants       | 0.1              |  |  |
| 13  | No 61 Craft Cask Pizza | PR 7 2SN | Independent Free      | High Street Pub   | 0.1              |  |  |
| 14  | Bob Inn                | PR 7 1DA | Independent Free      | High Street Pub   | 0.1              |  |  |
| 15  | Riley's                | PR 7 1BN | Independent Free      | High Street Pub   | 0.1              |  |  |
| 16  | Trader Jacks           | PR 7 1EP | Dorbiere              | High Street Pub   | 0.2              |  |  |
| 17  | Prince Of Wales        | PR 7 1DB | Stonegate Pub Company | Circuit Bar       | 0.2              |  |  |
| 17  | Sir Henry Tate         | PR 7 1DB | Wetherspoons GB       | Circuit Bar       | 0.2              |  |  |
| 19  | Crown                  | PR 7 1BY | Independent Free      | High Street Pub   | 0.2              |  |  |
| 20  | Cosmopolitan           | PR 7 2AA | Independent Free      | High Street Pub   | 0.2              |  |  |
|     |                        |          |                       |                   |                  |  |  |