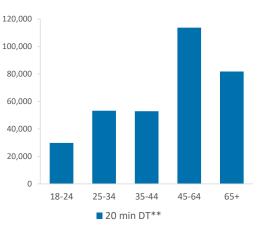

#### **Catchment Summary - Rose & Crown Chorley**

|                                       | © 2023 CACI Limited and all other applicable third party notic | ces (Acorn, Population Estir | nates and Projections, | Up to Date Demograp | hics) can be found at | PUB<br>www.caci.co.uk/c | S & B A R S<br>opyrightnotices.pdf |
|---------------------------------------|----------------------------------------------------------------|------------------------------|------------------------|---------------------|-----------------------|-------------------------|------------------------------------|
|                                       | Over GB Average                                                |                              |                        |                     |                       | *WT= Walktime           | e, **DT= Drivetime                 |
|                                       | Around GB Average                                              | Cat                          | chment Size (Cou       | ints)               | Inc                   | dex vs GB Aver          | age                                |
|                                       | Under GB Average                                               | 10 min WT*                   | 20 min WT*             | 20 min DT**         | 10 min WT*            | 20 min WT*              | 20 min DT**                        |
|                                       |                                                                |                              |                        |                     |                       |                         |                                    |
|                                       | Population                                                     | 4,721                        | 25,417                 | 422,852             | 89                    | 175                     | 111                                |
|                                       |                                                                |                              |                        |                     | Population & Adults   | 18+ index is based o    | n all pubs                         |
|                                       | Adults 18+                                                     | 3,852                        | 20,017                 | 331,297             | 89                    | 112                     | 111                                |
|                                       | Competition Pubs                                               | 30                           | 47                     | 435                 | 200                   | 147                     |                                    |
|                                       | Adults 18+ per Competition Pub                                 | 128                          | 426                    | 762                 | 16                    | 52                      | 92                                 |
|                                       | % Adults Likely to Drink                                       | 82.5%                        | 81.9%                  | 82.4%               | 100                   | 99                      | 100                                |
|                                       |                                                                |                              |                        |                     |                       |                         |                                    |
|                                       | Low                                                            | 9.0%                         | 26.6%                  | 20.5%               | 35                    | 104                     | 80                                 |
| Affluence                             | Medium                                                         | 67.8%                        | 59.0%                  | 43.4%               | 172                   | 150                     | 110                                |
|                                       | High                                                           | 21.3%                        | 14.0%                  | 34.4%               | 63                    | 42                      | 103                                |
| *Affluence does not include Not Priva | te Households                                                  |                              |                        |                     |                       |                         |                                    |
|                                       | 18-24                                                          | 341                          | 1,655                  | 29,740              | 89                    | 80                      | 87                                 |
|                                       | 25-34                                                          | 705                          | 3,594                  | 53,235              | 112                   | 106                     | 95                                 |
| Age Profile                           | 35-44                                                          | 665                          | 3,196                  | 52,814              | 109                   | 98                      | 97                                 |
|                                       | 45-64                                                          | 1,217                        | 6,522                  | 113,745             | 101                   | 100                     | 105                                |
|                                       | 65+                                                            | 924                          | 5,050                  | 81,763              | 102                   | 104                     | 101                                |