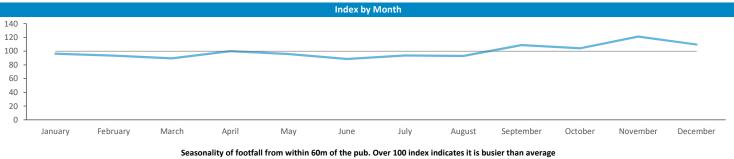

#### Transactional Data Summary - Rose & Crown Chorley

0% Jan-22 Feb-22 Mar-22 Apr-22 May-22 Jun-22 Jul-22 Aug-22 Sep-22

Oct-22

Nov-22

Dec-22