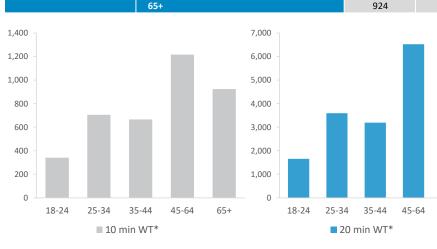

#### **Catchment Summary - Rose & Crown Chorley**

|                                       | © 2023 CACI Limited and all other applicable third party notic | ces (Acorn, Population Estir | nates and Projections, | Up to Date Demograp | hics) can be found at | PUB<br>www.caci.co.uk/c | S & B A R S<br>opyrightnotices.pdf |
|---------------------------------------|----------------------------------------------------------------|------------------------------|------------------------|---------------------|-----------------------|-------------------------|------------------------------------|
|                                       | Over GB Average                                                |                              |                        |                     |                       | *WT= Walktime           | e, **DT= Drivetime                 |
|                                       | Around GB Average                                              | Cat                          | chment Size (Cou       | ints)               | Inc                   | dex vs GB Aver          | age                                |
|                                       | Under GB Average                                               | 10 min WT*                   | 20 min WT*             | 20 min DT**         | 10 min WT*            | 20 min WT*              | 20 min DT**                        |
|                                       |                                                                |                              |                        |                     |                       |                         |                                    |
|                                       | Population                                                     | 4,721                        | 25,417                 | 422,852             | 89                    | 175                     | 111                                |
|                                       |                                                                |                              |                        |                     | Population & Adults   | 18+ index is based o    | n all pubs                         |
|                                       | Adults 18+                                                     | 3,852                        | 20,017                 | 331,297             | 89                    | 112                     | 111                                |
|                                       | Competition Pubs                                               | 30                           | 47                     | 435                 | 200                   | 147                     |                                    |
|                                       | Adults 18+ per Competition Pub                                 | 128                          | 426                    | 762                 | 16                    | 52                      | 92                                 |
|                                       | % Adults Likely to Drink                                       | 82.5%                        | 81.9%                  | 82.4%               | 100                   | 99                      | 100                                |
|                                       |                                                                |                              |                        |                     |                       |                         |                                    |
|                                       | Low                                                            | 9.0%                         | 26.6%                  | 20.5%               | 35                    | 104                     | 80                                 |
| Affluence                             | Medium                                                         | 67.8%                        | 59.0%                  | 43.4%               | 172                   | 150                     | 110                                |
|                                       | High                                                           | 21.3%                        | 14.0%                  | 34.4%               | 63                    | 42                      | 103                                |
| *Affluence does not include Not Priva | te Households                                                  |                              |                        |                     |                       |                         |                                    |
|                                       | 18-24                                                          | 341                          | 1,655                  | 29,740              | 89                    | 80                      | 87                                 |
|                                       | 25-34                                                          | 705                          | 3,594                  | 53,235              | 112                   | 106                     | 95                                 |
| Age Profile                           | 35-44                                                          | 665                          | 3,196                  | 52,814              | 109                   | 98                      | 97                                 |
|                                       | 45-64                                                          | 1,217                        | 6,522                  | 113,745             | 101                   | 100                     | 105                                |
|                                       | 65+                                                            | 924                          | 5,050                  | 81,763              | 102                   | 104                     | 101                                |

65+

See the Glossary page for further information on the above variables