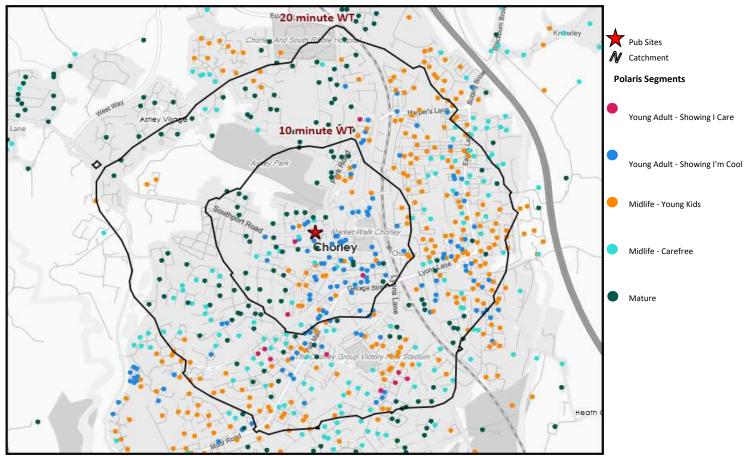

# Polaris Summary - Rose & Crown Chorley

|                                | Polaris Profile by Catchment |               |             |            |                 |                    |
|--------------------------------|------------------------------|---------------|-------------|------------|-----------------|--------------------|
|                                |                              |               |             |            | *WT= Walktime   | e, **DT= Drivetime |
|                                | P                            | opulation Cou | nt          | Inc        | lex vs GB avera | age                |
| Polaris Segment                | 10 min WT*                   | 20 min WT*    | 20 min DT** | 10 min WT* | 20 min WT*      | 20 min DT**        |
|                                |                              |               |             |            |                 |                    |
| Young Adult - Showing I Care   | 128                          | 527           | 12,534      | 37         | 30              | 42                 |
| Young Adult - Showing I'm Cool | 1,470                        | 3,236         | 23,418      |            | 176             | 77                 |
| Midlife - Young Kids           | 782                          | 7,653         | 107,071     | 65         | 122             | 103                |
| Midlife - Carefree             | 207                          | 3,717         | 82,548      | 26         | 88              | 118                |
| Mature                         | 1,188                        | 4,804         | 100,186     | 110        | 86              | 108                |
| Not Private Households         | 77                           | 80            | 5,540       | 139        | 28              | 116                |
| Total                          | 3,852                        | 20,017        | 331,297     |            |                 |                    |

Polaris profile of people passing within 60m of the pub, these represent the potential customers walking past the door

Powered by InSite www.caci.co.uk