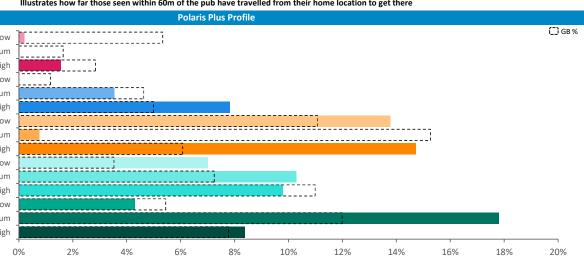

#### **Mobile Data Summary - Rose & Crown Chorley**

Illustrates how far those seen within 60m of the pub have travelled from their home location to get there

Young Adult - Showing I Care - Low Young Adult - Showing I Care - Medium Young Adult - Showing I Care - High Young Adult - Showing I'm Cool - Low Young Adult - Showing I'm Cool - Medium Young Adult - Showing I'm Cool - High Midlife - Young Kids - Low Midlife - Young Kids - Medium Midlife - Young Kids - High Midlife - Carefree - Low Midlife - Carefree - Medium Midlife - Carefree - High Mature - Low Mature - Medium Mature - High

Polaris profile of people passing within 60m of the pub, these represent the potential customers walking past the door

Powered by InSite www.caci.co.uk