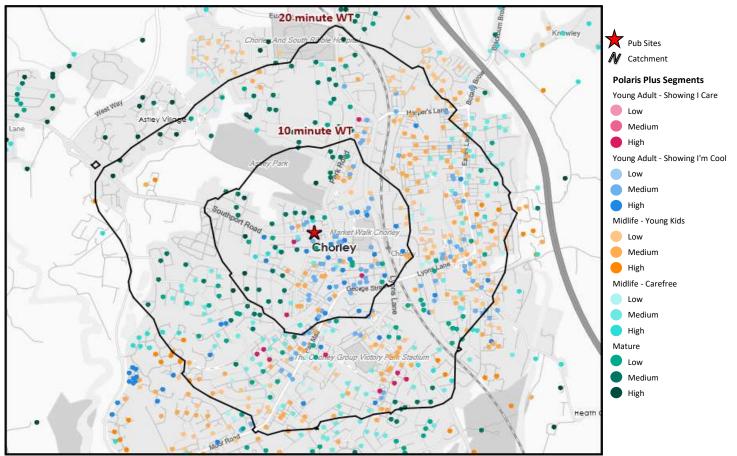

#### Polaris Summary - Rose & Crown Chorley

|                                | Polaris Plus Profile by Catchment |               |             |            |                |                    |
|--------------------------------|-----------------------------------|---------------|-------------|------------|----------------|--------------------|
|                                |                                   |               |             |            | *WT= Walktime  | e, **DT= Drivetime |
|                                | Р                                 | opulation Cou | nt          | Inc        | dex vs GB aver | age                |
| Polaris Plus Segment           | 10 min WT*                        | 20 min WT*    | 20 min DT** | 10 min WT* | 20 min WT*     | 20 min DT**        |
| Young Adult - Showing I Care   |                                   |               |             |            |                |                    |
| Low                            | 0                                 | 0             | 1,985       | 0          | 0              | 14                 |
| Medium                         | 0                                 | 0             | 0           | 0          | 0              | 0                  |
| High                           | 128                               | 527           | 10,549      | 99         | 78             | 95                 |
| Young Adult - Showing I'm Cool |                                   |               |             |            |                |                    |
| Low                            | 0                                 | 0             | 0           | 0          | 0              | 0                  |
| Medium                         | 1,129                             | 2,594         | 14,994      | 793        | 350            | 122                |
| High                           | 341                               | 642           | 8,424       | 198        | 72             | 57                 |
| Midlife - Young Kids           |                                   |               |             |            |                |                    |
| Low                            | 146                               | 2,725         | 32,518      | 34         | 122            | 88                 |
| Medium                         | 556                               | 4,121         | 45,542      | 97         | 138            | 92                 |
| High                           | 80                                | 807           | 29,011      | 39         | 75             | 162                |
| Midlife - Carefree             |                                   |               |             |            |                |                    |
| Low                            | 0                                 | 696           | 10,713      | 0          | 102            | 95                 |
| Medium                         | 93                                | 2,449         | 37,198      | 36         | 182            | 167                |
| High                           | 114                               | 572           | 34,637      | 27         | 26             | 96                 |
| Mature                         |                                   |               |             |            |                |                    |
| Low                            | 199                               | 1,903         | 22,592      | 87         | 160            | 115                |
| Medium                         | 832                               | 2,640         | 46,204      | 171        | 104            | 110                |
| High                           | 157                               | 261           | 31,390      | 43         | 14             | 101                |
| Not Private Households         | 77                                | 80            | 5,540       | 139        | 28             | 116                |
| Total                          | 3,852                             | 20,017        | 331,297     |            |                |                    |

Polaris Plus Profile by Catchme

Polaris profile of people passing within 60m of the pub, these represent the potential customers walking past the door

Powered by InSite www.caci.co.uk