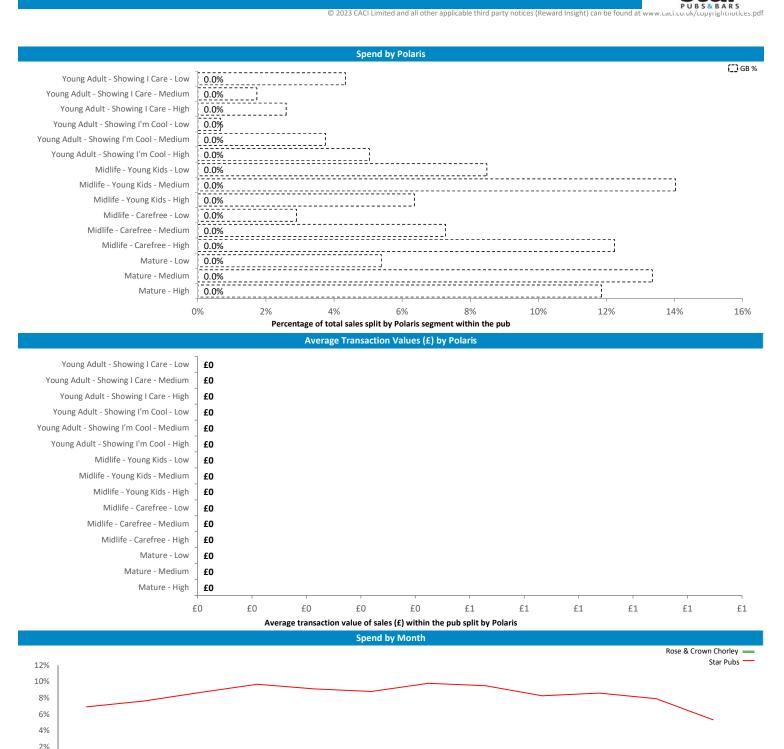

#### Transactional Data Summary - Rose & Crown Chorley

0% Jan-22 Feb-22 Mar-22 Apr-22 May-22 Jun-22 Jul-22 Aug-22 Sep-22

Oct-22

Nov-22

Dec-22

Polaris profile of people passing within 60m of the pub, these represent the potential customers walking past the door

Powered by InSite www.caci.co.uk