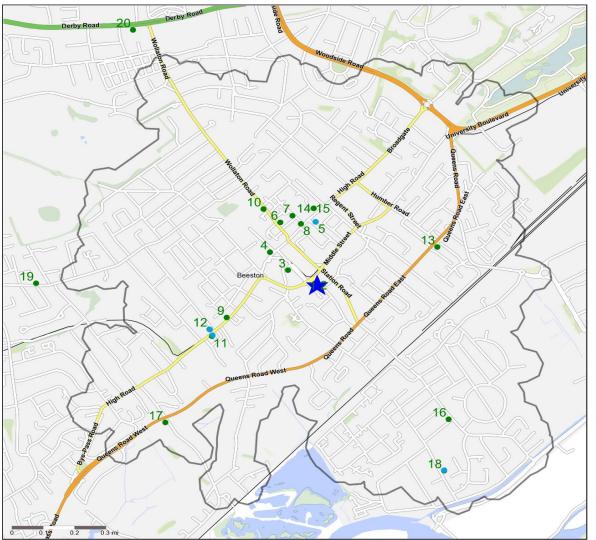

## **Competitor Map and Report**

Source: CGA 2018

### **Competitor Map**

| 1 Carried          |                 |                |                           |
|--------------------|-----------------|----------------|---------------------------|
| Copyright Experian | Ltd, HERE 2017. | Ordnance Surve | ey © Crown copyright 2017 |

| ★ Site | Star Pubs | Pubs |  |
|--------|-----------|------|--|
|        |           |      |  |

## Top 20 Nearest Competitors

| c | Order | Outlet Name              | Operator          | Walktime From Site (Minutes) | Drivetime from Site (Minutes) |
|---|-------|--------------------------|-------------------|------------------------------|-------------------------------|
|   | 1     | Star Inn, NG 9 1FX       | Star Pubs & Bars  | 0.0                          | 0.1                           |
|   | 2     | White Lion, NG 9 1FX     | Star Pubs & Bars  | 0.0                          | 0.1                           |
|   | 3     | Crown Inn, NG 9 1FY      | Everards          | 3.3                          | 1.3                           |
|   | 4     | Last Post, NG 9 1AA      | Wetherspoon       | 4.8                          | 1.3                           |
|   | 5     | Maltshovel, NG 9 2LU     | Star Pubs & Bars  | 5.4                          | 1.4                           |
|   | 6     | Cricketers, NG 9 2NR     | Ei Group          | 6.0                          | 1.7                           |
|   | 7     | Royal Oak, NG 9 2NY      | Independent Free  | 6.3                          | 2.5                           |
|   | 8     | Bendigo Lounge, NG 9 2JQ | Loungers          | 6.9                          | 2.5                           |
|   | 9     | Bar, NG 9 1ES            | Independent Free  | 7.5                          | 2.1                           |
|   | 10    | Commercial Inn, NG 9 2NG | Greene King       | 7.9                          | 2.1                           |
|   | 11    | Chequers Inn, NG 9 4AF   | Star Pubs & Bars  | 9.4                          | 2.4                           |
|   | 12    | Hop Pole, NG 9 4AE       | Star Pubs & Bars  | 9.4                          | 3.2                           |
|   | 13    | Queens Hotel, NG 9 2FE   | Punch Pub Company | 11.2                         | 2.8                           |
|   | 14    | Durham Ox, NG 9 2LE      | Independent Free  | 11.8                         | 3.0                           |
|   | 15    | Jesse Boot, NG 9 2LE     | Ei Group          | 11.8                         | 3.0                           |
|   | 16    | Jolly Anglers, NG 9 1JS  | Ei Group          | 13.0                         | 4.4                           |
|   | 17    | Bee Keeper, NG 9 5AE     | Greene King       | 16.0                         | 3.6                           |
|   | 18    | Boat & Horses, NG 9 1LP  | Star Pubs & Bars  | 17.8                         | 4.6                           |
| 7 | 19    | Double Top, NG 9 4EY     | Independent Free  | 22.6                         | 5.0                           |
|   | 20    | Nurseryman, NG 9 3AE     | Greene King       | 22.9                         | 5.6                           |