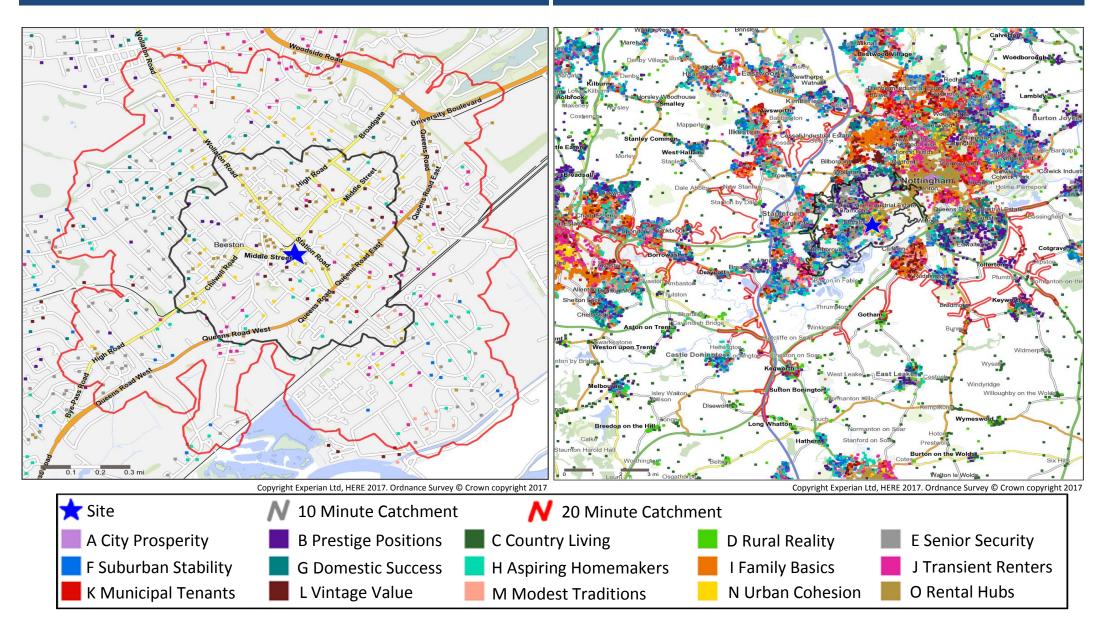

### **Mosaic Groups in 10 and 20 Minute WT Catchment Areas**

### Mosaic Groups in 10 and 20 Minute DT Catchment Area

### **20 Minute Walktime and Drivetime Mosaic Type Visualisation**

#### **Top 3 Mosaic Types in a 20 Minute Walktime**

### 1. N60 Ageing Access

Older residents owning small inner suburban properties with good access to amenities

- Average age 63
- Often living alone
- Most are homeowners
- Modest income
- 1 or 2 bed flats and terraces
- Pleasant inner suburbs

#### 2. O65 Learners & Earners

Inhabitants of the university fringe where students and older residents mix in cosmopolitan locations

- Students among local residents
- Close proximity to universities
- Cosmopolitan atmosphere
- Often terraces
- Two-thirds rent privately
- Watch videos online

#### 3. J42 Midlife Renters

Maturing singles in employment who are renting affordable homes for the short-term

- Homesharers and singles
- In employment
- Don't have children
- Average age 45
- Privately renting affordable homes
- Mostly terraces

### **Top 3 Mosaic Types in a 20 Minute Drivetime**

#### 1. J43 Renting Rooms

Transient renters of low cost accommodation often within older properties

- Singles and homesharers
- Short term private renters
- Low rent accommodation
- Often Victorian terraces
- Most likely to get a lift to work
- Low wage occupations

#### 2. 139 Families on a Budget

Families with children in low value social houses making limited resources go a long way

- Cohabiting couples & singles with kids
- Areas with high unemployment
- Low household income
- Small socially rented terraces and semis
- Moves tend to be within local community
- Shop for computer games online

#### 3. O66 Student Scene

Students living in high density accommodation close to universities and educational centres

- Full-time students
- Halls of residence
- Homesharing private renters
- Frequent Internet usage
- Most have smartphones
- Highest use of Facebook