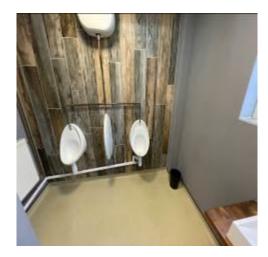

| Item   | Location      | Description                                                                                                                         | Condition Yr0                                                                 | Condition Re-inspection No 1 | Condition  Re-inspection  No 2 | Condition Re-inspection No 3 |
|--------|---------------|-------------------------------------------------------------------------------------------------------------------------------------|-------------------------------------------------------------------------------|------------------------------|--------------------------------|------------------------------|
| 1.4.4  | Doors         | Outer door panelled timber with stain finish.                                                                                       | 2                                                                             |                              |                                |                              |
| 1.4.5  | Doors 2       | Inner door painted flush timber door with high level glazing in overhead door closer.                                               | 3                                                                             |                              |                                |                              |
| 1.4.6  | Doors 3       | Toilet cubicle door flush timber with painted finish and locking mechanism.                                                         | 3                                                                             |                              |                                |                              |
| 1.4.7  | Windows       | Timber framed windows with opaque glazing and top opening lights.                                                                   | 2                                                                             |                              |                                |                              |
| 1.4.9  | Radiator      | Steel panel radiator with paint finish fixed to wall.                                                                               | 3                                                                             |                              |                                |                              |
| 1.4.10 | Sanitary ware | 1 rectangular wash basin built into vanity shelf with 2 x urinals with central partition and high-level cistern, 1 x low flush w.c. | 2-3 Fully functional at the time of inspection. Minor deterioration to seals. |                              |                                |                              |