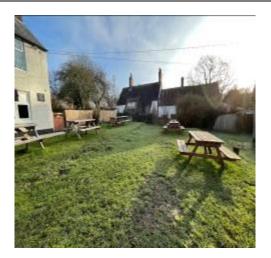

Some of the hard-landscaped areas around the site were covered with mosses, lichens, overgrown grasses, foliage and bushes which limited visibility of the underlying surfaces.

Build-up of mosses, lichens and plants are common on poorly maintained roof coverings. These can cover underlying defects to these surfaces.

Large trees and bushes that are located within the site will require ongoing inspection, management and maintenance particularly when adjacent to buildings, boundaries, boundary walls and fences.