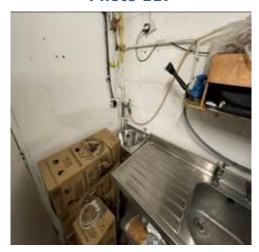

| Item  | Location                                                                                                                                                                                                                                                                                                                                                                                                                                                                                                                                                                                                                                                                                                                                                                                                                                                                                                                                                                                                                                                                                                                                                                                                                                                                                                                                                                                                                                                                                                                                                                                                                                                                                                                                                                                                                                                                                                                                                                                                                                                                                                                       | Description                                        | Condition<br>Yr0                                                                                                                      | Condition  Re-inspection  No 1 | Condition  Re-inspection  No 2 | Condition Re-inspection No 3 |
|-------|--------------------------------------------------------------------------------------------------------------------------------------------------------------------------------------------------------------------------------------------------------------------------------------------------------------------------------------------------------------------------------------------------------------------------------------------------------------------------------------------------------------------------------------------------------------------------------------------------------------------------------------------------------------------------------------------------------------------------------------------------------------------------------------------------------------------------------------------------------------------------------------------------------------------------------------------------------------------------------------------------------------------------------------------------------------------------------------------------------------------------------------------------------------------------------------------------------------------------------------------------------------------------------------------------------------------------------------------------------------------------------------------------------------------------------------------------------------------------------------------------------------------------------------------------------------------------------------------------------------------------------------------------------------------------------------------------------------------------------------------------------------------------------------------------------------------------------------------------------------------------------------------------------------------------------------------------------------------------------------------------------------------------------------------------------------------------------------------------------------------------------|----------------------------------------------------|---------------------------------------------------------------------------------------------------------------------------------------|--------------------------------|--------------------------------|------------------------------|
|       |                                                                                                                                                                                                                                                                                                                                                                                                                                                                                                                                                                                                                                                                                                                                                                                                                                                                                                                                                                                                                                                                                                                                                                                                                                                                                                                                                                                                                                                                                                                                                                                                                                                                                                                                                                                                                                                                                                                                                                                                                                                                                                                                |                                                    |                                                                                                                                       |                                |                                |                              |
| 1.7.7 | Fixtures and fittings                                                                                                                                                                                                                                                                                                                                                                                                                                                                                                                                                                                                                                                                                                                                                                                                                                                                                                                                                                                                                                                                                                                                                                                                                                                                                                                                                                                                                                                                                                                                                                                                                                                                                                                                                                                                                                                                                                                                                                                                                                                                                                          | Metal handrail / balustrade affixed to steps.      | 2                                                                                                                                     |                                |                                |                              |
| 1.8   | Ground floor acc<br>cellar                                                                                                                                                                                                                                                                                                                                                                                                                                                                                                                                                                                                                                                                                                                                                                                                                                                                                                                                                                                                                                                                                                                                                                                                                                                                                                                                                                                                                                                                                                                                                                                                                                                                                                                                                                                                                                                                                                                                                                                                                                                                                                     | commodation; storage aspects of                    | Photos 106-120                                                                                                                        |                                |                                |                              |
| 1.8.1 | Ceilings                                                                                                                                                                                                                                                                                                                                                                                                                                                                                                                                                                                                                                                                                                                                                                                                                                                                                                                                                                                                                                                                                                                                                                                                                                                                                                                                                                                                                                                                                                                                                                                                                                                                                                                                                                                                                                                                                                                                                                                                                                                                                                                       | Painted plaster ceiling finishes.                  | 2                                                                                                                                     |                                |                                |                              |
| 1.8.2 | Walls                                                                                                                                                                                                                                                                                                                                                                                                                                                                                                                                                                                                                                                                                                                                                                                                                                                                                                                                                                                                                                                                                                                                                                                                                                                                                                                                                                                                                                                                                                                                                                                                                                                                                                                                                                                                                                                                                                                                                                                                                                                                                                                          | Walls have uPVC cladding throughout.               | 2                                                                                                                                     |                                |                                |                              |
| 1.8.3 | Floor                                                                                                                                                                                                                                                                                                                                                                                                                                                                                                                                                                                                                                                                                                                                                                                                                                                                                                                                                                                                                                                                                                                                                                                                                                                                                                                                                                                                                                                                                                                                                                                                                                                                                                                                                                                                                                                                                                                                                                                                                                                                                                                          | Solid concrete floor.                              | 2                                                                                                                                     |                                |                                |                              |
| 1.8.4 | Door                                                                                                                                                                                                                                                                                                                                                                                                                                                                                                                                                                                                                                                                                                                                                                                                                                                                                                                                                                                                                                                                                                                                                                                                                                                                                                                                                                                                                                                                                                                                                                                                                                                                                                                                                                                                                                                                                                                                                                                                                                                                                                                           | Flush panel timber door from inside rear entrance. | 2                                                                                                                                     |                                |                                |                              |
| 1.8.5 | Door 2                                                                                                                                                                                                                                                                                                                                                                                                                                                                                                                                                                                                                                                                                                                                                                                                                                                                                                                                                                                                                                                                                                                                                                                                                                                                                                                                                                                                                                                                                                                                                                                                                                                                                                                                                                                                                                                                                                                                                                                                                                                                                                                         | Door opening to left side storeroom.               | 2 Door is missing.                                                                                                                    |                                |                                |                              |
| 1.9   | Ground floor according to the second |                                                    |                                                                                                                                       |                                |                                |                              |
| 1.9.1 | Ceiling                                                                                                                                                                                                                                                                                                                                                                                                                                                                                                                                                                                                                                                                                                                                                                                                                                                                                                                                                                                                                                                                                                                                                                                                                                                                                                                                                                                                                                                                                                                                                                                                                                                                                                                                                                                                                                                                                                                                                                                                                                                                                                                        | Painted plaster with roof access hatch.            | Damp staining noted to loft hatch and to front ceiling wall junction. Hairline cracking and discolouration noted within cellar areas. |                                |                                |                              |