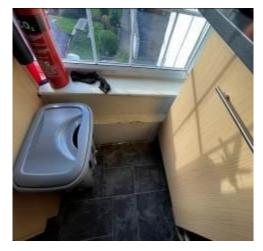

|       | Location               | Description                                                                                                                                                                                                                                                                                                                                        | Condition                                                                                                            | Condition             | Condition             | Condition             |
|-------|------------------------|----------------------------------------------------------------------------------------------------------------------------------------------------------------------------------------------------------------------------------------------------------------------------------------------------------------------------------------------------|----------------------------------------------------------------------------------------------------------------------|-----------------------|-----------------------|-----------------------|
| Item  |                        |                                                                                                                                                                                                                                                                                                                                                    | Yr0                                                                                                                  | Re-inspection<br>No 1 | Re-inspection<br>No 2 | Re-inspection<br>No 3 |
| 1.6   | Ground floor ackitchen | commodation; commercial                                                                                                                                                                                                                                                                                                                            |                                                                                                                      |                       |                       |                       |
| 1.6.1 | Ceiling                | Painted plaster.                                                                                                                                                                                                                                                                                                                                   | 2 Discolouration to painted surfaces.                                                                                |                       |                       |                       |
| 1.6.2 | Walls                  | Painted plaster with stainless steel panel splashbacks to sink and worktop areas.                                                                                                                                                                                                                                                                  | 1-2 Damp staining to front wall below windowsill level. Damage also noted to plaster work adjacent to heating pipes. |                       |                       |                       |
| 1.6.3 | Floor                  | Finished with anti-slip Altro with previous patch repairs.                                                                                                                                                                                                                                                                                         | Damage to Altro sheet flooring has split. Previous patch repairs noted and taped areas present.                      |                       |                       |                       |
| 1.6.4 | Fixtures and fittings  | Hand wash sink fitted to wall with splashback ceramic tiling.  Extractor hood and canopy and all sinks including wash basins and sinks and drainers are assumed to form part of the freehold. All other fittings within the kitchen are assumed to form part of the fixtures and fittings inventory and valued according to condition within that. | 2                                                                                                                    |                       |                       |                       |