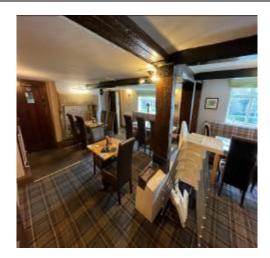

|       | Location  | Description                                                                                                                                                                              | Condition                                                                               | Condition             | Condition             | Condition             |
|-------|-----------|------------------------------------------------------------------------------------------------------------------------------------------------------------------------------------------|-----------------------------------------------------------------------------------------|-----------------------|-----------------------|-----------------------|
| Item  |           |                                                                                                                                                                                          | Yr0                                                                                     | Re-inspection<br>No 1 | Re-inspection<br>No 2 | Re-inspection<br>No 3 |
| 1.2   |           | commodation; open plan public<br>ghout main building with centre                                                                                                                         |                                                                                         |                       |                       |                       |
| 1.2.1 | Ceiling   | Painted plaster generally to flat ceilings and sloping section in centre off shot.  Exposed timber beams and ceiling joists to some areas, beams supported on timber posts on low walls. | Some unevenness noted to surfaces.                                                      |                       |                       |                       |
| 1.2.2 | Ceiling 2 | Ceiling to rear area at left side under flat roof has a roof light with stained glass internal panel with timber surround.                                                               | 2                                                                                       |                       |                       |                       |
| 1.2.3 | Walls     | Painted plaster with half height timber panelling to left side and timber skirtings or pipe boxing to remainder of open area.                                                            | 2<br>No damp noted.                                                                     |                       |                       |                       |
| 1.2.4 | Walls 2   | Painted plaster wall.                                                                                                                                                                    | 1-2 Front and front right-hand walls are damaged at low level with damaged plasterwork. |                       |                       |                       |
| 1.2.4 | Floor     | Solid floors with stone flag finish to left side and carpet finishes elsewhere.                                                                                                          | 2 General wear and tear and staining to floor coverings.                                |                       |                       |                       |

| Item   | Location   | Description                                                                                                                     | Condition<br>Yr0                            | Condition Re-inspection No 1 | Condition Re-inspection No 2 | Condition  Re-inspection  No 3 |
|--------|------------|---------------------------------------------------------------------------------------------------------------------------------|---------------------------------------------|------------------------------|------------------------------|--------------------------------|
| 1.2.5  | Floor 2    | Area in front of hearth to right side is tiled with ceramic tiles.                                                              | 2<br>Several tiles broken.                  |                              |                              |                                |
| 1.2.6  | Radiators  | Steel panel radiators affixed to walls.                                                                                         | 2 Secure. Not tested.                       |                              |                              |                                |
| 1.2.7  | Doors      | Doors to rear as described externally.                                                                                          | 2                                           |                              |                              |                                |
| 1.2.8  | Doors 2    | Internal door between left side and rear area timber panelled door with top glazing and overhead door closer.                   | 2                                           |                              |                              |                                |
| 1.2.9  | Doors 3    | Door from right side into public area from private accommodation flush panelled timber door with pull handle and mortice lock.  | 1-2 Door ill-fitting.                       |                              |                              |                                |
| 1.2.10 | Doors 4    | Door to commercial kitchen solid panel door with Georgian wired vision panel, fitted with overhead door closer and pull handle. | 2 Deterioration to timberwork at low level. |                              |                              |                                |
| 1.2.11 | Fireplaces | 2 x fireplaces within public areas brick and stone construction with open grate to both.                                        | 2                                           |                              |                              |                                |
| 1.2.12 | Joinery    | Dividing partitions in timber with top glazing, painted finish.                                                                 | 2                                           |                              |                              |                                |