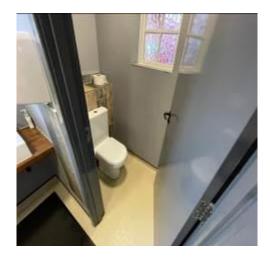

| Item   | Location        | Description                                                                                          | Condition<br>Yr0                                                                                                                                                         | Condition Re-inspection No 1 | Condition Re-inspection No 2 | Condition<br>Re-inspection<br>No 3 |
|--------|-----------------|------------------------------------------------------------------------------------------------------|--------------------------------------------------------------------------------------------------------------------------------------------------------------------------|------------------------------|------------------------------|------------------------------------|
| 1.2.13 | Radiators 2     | Radiators inside main entrance cast iron affixed to wall.                                            | 2<br>Secure. Not tested.                                                                                                                                                 |                              |                              |                                    |
| 1.3    | Ground floor ac | commodation; ladies' toilets                                                                         |                                                                                                                                                                          |                              |                              |                                    |
| 1.3.1  | Ceiling         | Painted plaster.                                                                                     | 1-2 Deterioration noted to underlying surfaces and flaking of paintwork particularly within lobby area where high moisture readings are noted.                           |                              |                              |                                    |
| 1.3.2  | Walls           | Largely painted plaster with ceramic tiles to left hand wall behind w.c.s and adjacent to sink unit. | 1-2 Large areas visually in reasonable order although high moisture readings noted particularly opposite entrance door to front elevation within lobby masked by mirror. |                              |                              |                                    |
| 1.3.3  | Floor           | Solid floor overlaid with Altro sheet flooring.                                                      | 2-3 Slight discoloured to joints and edges.                                                                                                                              |                              |                              |                                    |
| 1.3.4  | Doors           | Flush faced timber entrance door with overhead door closer.                                          | 2                                                                                                                                                                        |                              |                              |                                    |
| 1.3.6  | Joinery         | Timber partitions with integrated doors and locking mechanisms.                                      | 3                                                                                                                                                                        |                              |                              |                                    |

|        | Location              | Description                                                                                      | Condition                                                                     | Condition             | Condition             | Condition             |
|--------|-----------------------|--------------------------------------------------------------------------------------------------|-------------------------------------------------------------------------------|-----------------------|-----------------------|-----------------------|
| Item   |                       |                                                                                                  | Yr0                                                                           | Re-inspection<br>No 1 | Re-inspection<br>No 2 | Re-inspection<br>No 3 |
| 1.3.7  | Windows               | PVC window with opening lights as described externally.                                          | 2 Opening lights stiff and lever handles loose.                               |                       |                       |                       |
| 1.3.8  | Radiator              | Steel panel radiator affixed to wall.                                                            | 2<br>Minor corrosion noted.                                                   |                       |                       |                       |
| 1.3.9  | Sanitary ware         | 2 x low level w.c. regency design with matching sink vanity unit to gents w.c.                   | 2-3 Some deterioration to vanity shelf and seals adjacent to this.            |                       |                       |                       |
| 1.3.11 | Fixtures and fittings | Nappy change station fixed to wall and soap and towel dispensers and hand dryer fixed to tiling. | 2                                                                             |                       |                       |                       |
| 1.4    | Ground floor ac       | commodation; gent's toilets                                                                      |                                                                               |                       |                       |                       |
| 1.4.1  | Ceiling               | Painted plaster.                                                                                 | 2 Hairline crack and minor impact damage.                                     |                       |                       |                       |
| 1.4.2  | Walls                 | A combination of painted plaster and large plank effect ceramic tiles.                           | 2-3 Blemishes noted to decorations. Slight impact damage behind cubicle door. |                       |                       |                       |
| 1.4.3  | Floor                 | Solid floor overlaid with Altro sheet flooring.                                                  | 2-3<br>Slight discoloured to joints and edges.                                |                       |                       |                       |