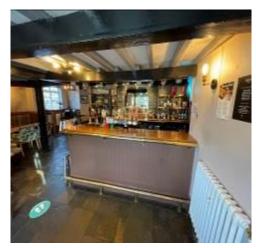

| Item  | Location             | Description                                                                                                                                                                                                          | Condition<br>Yr0                                         | Condition Re-inspection No 1 | Condition  Re-inspection  No 2 | Condition<br>Re-inspection<br>No 3 |
|-------|----------------------|----------------------------------------------------------------------------------------------------------------------------------------------------------------------------------------------------------------------|----------------------------------------------------------|------------------------------|--------------------------------|------------------------------------|
| 1.5   | Ground floor acc     | commodation; servery                                                                                                                                                                                                 |                                                          |                              |                                |                                    |
| 1.5.1 | Servery              | Wrap around servery to front and side in centre of open areas with wooden countertop over wooden panelled counter front with brass rail fittings.                                                                    | Minor wear and tear to surfaces.                         |                              |                                |                                    |
|       |                      | Counter front painted at right side.                                                                                                                                                                                 |                                                          |                              |                                |                                    |
|       |                      | Wooden shelving under counter for till and storage with inset stainless steel hand wash sink and stainless-steel sink and drainer fitting.                                                                           |                                                          |                              |                                |                                    |
| 1.5.2 | Back bar<br>fittings | Wooden countertop with copper pipe bespoke shelving with glass insets, glass Shepherd Rest mirror. There is slate effect wall cladding Wooden built in cabinets and storage shelves below with under counter fridges | 2-3 Minor deterioration to under counter shelving areas. |                              |                                |                                    |
| 1.5.3 | Ceiling              | Painted plaster and exposed timber joists to part.                                                                                                                                                                   | 2 Unevenness noted to sub floor.                         |                              |                                |                                    |
| 1.5.4 | Floor                | Floor finished with Altro sheet flooring.                                                                                                                                                                            | 3                                                        |                              |                                |                                    |