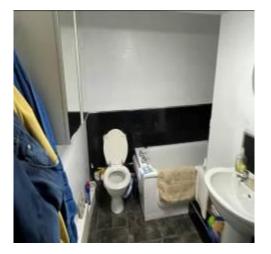

| Item  | Location | Description                                                                                                                   | Condition<br>Yr0                                                                                                                                                                                                                                                                                             | Condition  Re-inspection  No 1 | Condition Re-inspection No 2 | Condition<br>Re-inspection<br>No 3 |
|-------|----------|-------------------------------------------------------------------------------------------------------------------------------|--------------------------------------------------------------------------------------------------------------------------------------------------------------------------------------------------------------------------------------------------------------------------------------------------------------|--------------------------------|------------------------------|------------------------------------|
| 3.2.2 | Walls    | Generally painted anaglypta with splashback boarding to bathroom over bath and in shower area, also in kitchen above worktop. | Damp/condensation staining at ceiling wall junctions and within wall adjacent to leaking around chimney stacks. Front right-hand bedroom plasterwork is heavily deteriorated at low level and stained. Condensation marking also noted around window frames decorations all having nonmatching and patching. |                                |                              |                                    |
| 3.2.3 | Floor    | Generally finished with carpets except kitchen and bathroom which have vinyl coverings.                                       | Generally uneven due to age of building where floors have moved. Deterioration to floor coverings throughout.                                                                                                                                                                                                |                                |                              |                                    |
| 3.2.4 | Doors    | Flush panel timber doors with lever latch ironmongery.                                                                        | Minor damage to some door faces from scratching. Some doors ill fitting.                                                                                                                                                                                                                                     |                                |                              |                                    |