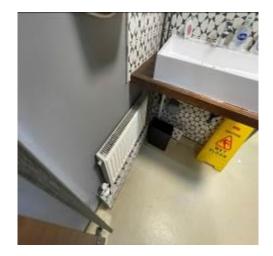

|        | Location              | Description                                                                                      | Condition                                                                     | Condition             | Condition             | Condition             |
|--------|-----------------------|--------------------------------------------------------------------------------------------------|-------------------------------------------------------------------------------|-----------------------|-----------------------|-----------------------|
| Item   |                       |                                                                                                  | Yr0                                                                           | Re-inspection<br>No 1 | Re-inspection<br>No 2 | Re-inspection<br>No 3 |
| 1.3.7  | Windows               | PVC window with opening lights as described externally.                                          | 2 Opening lights stiff and lever handles loose.                               |                       |                       |                       |
| 1.3.8  | Radiator              | Steel panel radiator affixed to wall.                                                            | 2<br>Minor corrosion noted.                                                   |                       |                       |                       |
| 1.3.9  | Sanitary ware         | 2 x low level w.c. regency design with matching sink vanity unit to gents w.c.                   | 2-3 Some deterioration to vanity shelf and seals adjacent to this.            |                       |                       |                       |
| 1.3.11 | Fixtures and fittings | Nappy change station fixed to wall and soap and towel dispensers and hand dryer fixed to tiling. | 2                                                                             |                       |                       |                       |
| 1.4    | Ground floor ac       | commodation; gent's toilets                                                                      |                                                                               |                       |                       |                       |
| 1.4.1  | Ceiling               | Painted plaster.                                                                                 | 2 Hairline crack and minor impact damage.                                     |                       |                       |                       |
| 1.4.2  | Walls                 | A combination of painted plaster and large plank effect ceramic tiles.                           | 2-3 Blemishes noted to decorations. Slight impact damage behind cubicle door. |                       |                       |                       |
| 1.4.3  | Floor                 | Solid floor overlaid with Altro sheet flooring.                                                  | 2-3<br>Slight discoloured to joints and edges.                                |                       |                       |                       |