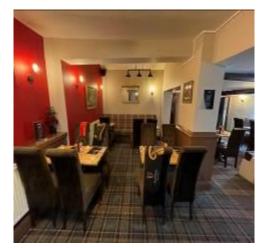

|       | Location  | Description                                                                                                                                                                              | Condition                                                                               | Condition             | Condition             | Condition             |
|-------|-----------|------------------------------------------------------------------------------------------------------------------------------------------------------------------------------------------|-----------------------------------------------------------------------------------------|-----------------------|-----------------------|-----------------------|
| Item  |           |                                                                                                                                                                                          | Yr0                                                                                     | Re-inspection<br>No 1 | Re-inspection<br>No 2 | Re-inspection<br>No 3 |
| 1.2   |           | commodation; open plan public<br>ghout main building with centre                                                                                                                         |                                                                                         |                       |                       |                       |
| 1.2.1 | Ceiling   | Painted plaster generally to flat ceilings and sloping section in centre off shot.  Exposed timber beams and ceiling joists to some areas, beams supported on timber posts on low walls. | Some unevenness noted to surfaces.                                                      |                       |                       |                       |
| 1.2.2 | Ceiling 2 | Ceiling to rear area at left side under flat roof has a roof light with stained glass internal panel with timber surround.                                                               | 2                                                                                       |                       |                       |                       |
| 1.2.3 | Walls     | Painted plaster with half height timber panelling to left side and timber skirtings or pipe boxing to remainder of open area.                                                            | 2<br>No damp noted.                                                                     |                       |                       |                       |
| 1.2.4 | Walls 2   | Painted plaster wall.                                                                                                                                                                    | 1-2 Front and front right-hand walls are damaged at low level with damaged plasterwork. |                       |                       |                       |
| 1.2.4 | Floor     | Solid floors with stone flag finish to left side and carpet finishes elsewhere.                                                                                                          | 2 General wear and tear and staining to floor coverings.                                |                       |                       |                       |

| Item   | Location   | Description                                                                                                                     | Condition<br>Yr0                            | Condition Re-inspection No 1 | Condition Re-inspection No 2 | Condition  Re-inspection  No 3 |
|--------|------------|---------------------------------------------------------------------------------------------------------------------------------|---------------------------------------------|------------------------------|------------------------------|--------------------------------|
| 1.2.5  | Floor 2    | Area in front of hearth to right side is tiled with ceramic tiles.                                                              | 2<br>Several tiles broken.                  |                              |                              |                                |
| 1.2.6  | Radiators  | Steel panel radiators affixed to walls.                                                                                         | 2 Secure. Not tested.                       |                              |                              |                                |
| 1.2.7  | Doors      | Doors to rear as described externally.                                                                                          | 2                                           |                              |                              |                                |
| 1.2.8  | Doors 2    | Internal door between left side and rear area timber panelled door with top glazing and overhead door closer.                   | 2                                           |                              |                              |                                |
| 1.2.9  | Doors 3    | Door from right side into public area from private accommodation flush panelled timber door with pull handle and mortice lock.  | 1-2 Door ill-fitting.                       |                              |                              |                                |
| 1.2.10 | Doors 4    | Door to commercial kitchen solid panel door with Georgian wired vision panel, fitted with overhead door closer and pull handle. | 2 Deterioration to timberwork at low level. |                              |                              |                                |
| 1.2.11 | Fireplaces | 2 x fireplaces within public areas brick and stone construction with open grate to both.                                        | 2                                           |                              |                              |                                |
| 1.2.12 | Joinery    | Dividing partitions in timber with top glazing, painted finish.                                                                 | 2                                           |                              |                              |                                |