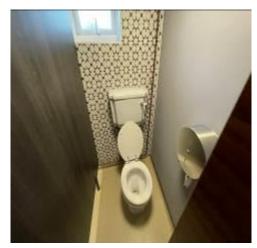

|        | Location              | Description                                                                                      | Condition                                                                     | Condition             | Condition             | Condition             |
|--------|-----------------------|--------------------------------------------------------------------------------------------------|-------------------------------------------------------------------------------|-----------------------|-----------------------|-----------------------|
| Item   |                       |                                                                                                  | Yr0                                                                           | Re-inspection<br>No 1 | Re-inspection<br>No 2 | Re-inspection<br>No 3 |
| 1.3.7  | Windows               | PVC window with opening lights as described externally.                                          | 2 Opening lights stiff and lever handles loose.                               |                       |                       |                       |
| 1.3.8  | Radiator              | Steel panel radiator affixed to wall.                                                            | 2<br>Minor corrosion noted.                                                   |                       |                       |                       |
| 1.3.9  | Sanitary ware         | 2 x low level w.c. regency design with matching sink vanity unit to gents w.c.                   | 2-3 Some deterioration to vanity shelf and seals adjacent to this.            |                       |                       |                       |
| 1.3.11 | Fixtures and fittings | Nappy change station fixed to wall and soap and towel dispensers and hand dryer fixed to tiling. | 2                                                                             |                       |                       |                       |
| 1.4    | Ground floor ac       | commodation; gent's toilets                                                                      |                                                                               |                       |                       |                       |
| 1.4.1  | Ceiling               | Painted plaster.                                                                                 | 2 Hairline crack and minor impact damage.                                     |                       |                       |                       |
| 1.4.2  | Walls                 | A combination of painted plaster and large plank effect ceramic tiles.                           | 2-3 Blemishes noted to decorations. Slight impact damage behind cubicle door. |                       |                       |                       |
| 1.4.3  | Floor                 | Solid floor overlaid with Altro sheet flooring.                                                  | 2-3<br>Slight discoloured to joints and edges.                                |                       |                       |                       |