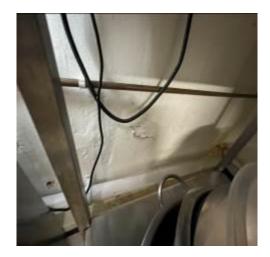

| Item  | Location                                                                                                                                                                                                                                                                                                                                                                                                                                                                                                                                                                                                                                                                                                                                                                                                                                                                                                                                                                                                                                                                                                                                                                                                                                                                                                                                                                                                                                                                                                                                                                                                                                                                                                                                                                                                                                                                                                                                                                                                                                                                                                                       | Description                                        | Condition<br>Yr0                                                                                                                      | Condition  Re-inspection  No 1 | Condition  Re-inspection  No 2 | Condition Re-inspection No 3 |
|-------|--------------------------------------------------------------------------------------------------------------------------------------------------------------------------------------------------------------------------------------------------------------------------------------------------------------------------------------------------------------------------------------------------------------------------------------------------------------------------------------------------------------------------------------------------------------------------------------------------------------------------------------------------------------------------------------------------------------------------------------------------------------------------------------------------------------------------------------------------------------------------------------------------------------------------------------------------------------------------------------------------------------------------------------------------------------------------------------------------------------------------------------------------------------------------------------------------------------------------------------------------------------------------------------------------------------------------------------------------------------------------------------------------------------------------------------------------------------------------------------------------------------------------------------------------------------------------------------------------------------------------------------------------------------------------------------------------------------------------------------------------------------------------------------------------------------------------------------------------------------------------------------------------------------------------------------------------------------------------------------------------------------------------------------------------------------------------------------------------------------------------------|----------------------------------------------------|---------------------------------------------------------------------------------------------------------------------------------------|--------------------------------|--------------------------------|------------------------------|
|       |                                                                                                                                                                                                                                                                                                                                                                                                                                                                                                                                                                                                                                                                                                                                                                                                                                                                                                                                                                                                                                                                                                                                                                                                                                                                                                                                                                                                                                                                                                                                                                                                                                                                                                                                                                                                                                                                                                                                                                                                                                                                                                                                |                                                    |                                                                                                                                       |                                |                                |                              |
| 1.7.7 | Fixtures and fittings                                                                                                                                                                                                                                                                                                                                                                                                                                                                                                                                                                                                                                                                                                                                                                                                                                                                                                                                                                                                                                                                                                                                                                                                                                                                                                                                                                                                                                                                                                                                                                                                                                                                                                                                                                                                                                                                                                                                                                                                                                                                                                          | Metal handrail / balustrade affixed to steps.      | 2                                                                                                                                     |                                |                                |                              |
| 1.8   | Ground floor acc<br>cellar                                                                                                                                                                                                                                                                                                                                                                                                                                                                                                                                                                                                                                                                                                                                                                                                                                                                                                                                                                                                                                                                                                                                                                                                                                                                                                                                                                                                                                                                                                                                                                                                                                                                                                                                                                                                                                                                                                                                                                                                                                                                                                     | commodation; storage aspects of                    | Photos 106-120                                                                                                                        |                                |                                |                              |
| 1.8.1 | Ceilings                                                                                                                                                                                                                                                                                                                                                                                                                                                                                                                                                                                                                                                                                                                                                                                                                                                                                                                                                                                                                                                                                                                                                                                                                                                                                                                                                                                                                                                                                                                                                                                                                                                                                                                                                                                                                                                                                                                                                                                                                                                                                                                       | Painted plaster ceiling finishes.                  | 2                                                                                                                                     |                                |                                |                              |
| 1.8.2 | Walls                                                                                                                                                                                                                                                                                                                                                                                                                                                                                                                                                                                                                                                                                                                                                                                                                                                                                                                                                                                                                                                                                                                                                                                                                                                                                                                                                                                                                                                                                                                                                                                                                                                                                                                                                                                                                                                                                                                                                                                                                                                                                                                          | Walls have uPVC cladding throughout.               | 2                                                                                                                                     |                                |                                |                              |
| 1.8.3 | Floor                                                                                                                                                                                                                                                                                                                                                                                                                                                                                                                                                                                                                                                                                                                                                                                                                                                                                                                                                                                                                                                                                                                                                                                                                                                                                                                                                                                                                                                                                                                                                                                                                                                                                                                                                                                                                                                                                                                                                                                                                                                                                                                          | Solid concrete floor.                              | 2                                                                                                                                     |                                |                                |                              |
| 1.8.4 | Door                                                                                                                                                                                                                                                                                                                                                                                                                                                                                                                                                                                                                                                                                                                                                                                                                                                                                                                                                                                                                                                                                                                                                                                                                                                                                                                                                                                                                                                                                                                                                                                                                                                                                                                                                                                                                                                                                                                                                                                                                                                                                                                           | Flush panel timber door from inside rear entrance. | 2                                                                                                                                     |                                |                                |                              |
| 1.8.5 | Door 2                                                                                                                                                                                                                                                                                                                                                                                                                                                                                                                                                                                                                                                                                                                                                                                                                                                                                                                                                                                                                                                                                                                                                                                                                                                                                                                                                                                                                                                                                                                                                                                                                                                                                                                                                                                                                                                                                                                                                                                                                                                                                                                         | Door opening to left side storeroom.               | 2 Door is missing.                                                                                                                    |                                |                                |                              |
| 1.9   | Ground floor according to the second |                                                    |                                                                                                                                       |                                |                                |                              |
| 1.9.1 | Ceiling                                                                                                                                                                                                                                                                                                                                                                                                                                                                                                                                                                                                                                                                                                                                                                                                                                                                                                                                                                                                                                                                                                                                                                                                                                                                                                                                                                                                                                                                                                                                                                                                                                                                                                                                                                                                                                                                                                                                                                                                                                                                                                                        | Painted plaster with roof access hatch.            | Damp staining noted to loft hatch and to front ceiling wall junction. Hairline cracking and discolouration noted within cellar areas. |                                |                                |                              |