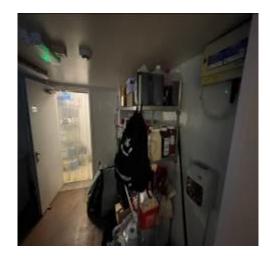

| Item  | Location                                                                                                                                                                                                                                                                                                                                                                                                                                                                                                                                                                                                                                                                                                                                                                                                                                                                                                                                                                                                                                                                                                                                                                                                                                                                                                                                                                                                                                                                                                                                                                                                                                                                                                                                                                                                                                                                                                                                                                                                                                                                                                                       | Description                                        | Condition<br>Yr0                                                                                                                      | Condition  Re-inspection  No 1 | Condition  Re-inspection  No 2 | Condition Re-inspection No 3 |
|-------|--------------------------------------------------------------------------------------------------------------------------------------------------------------------------------------------------------------------------------------------------------------------------------------------------------------------------------------------------------------------------------------------------------------------------------------------------------------------------------------------------------------------------------------------------------------------------------------------------------------------------------------------------------------------------------------------------------------------------------------------------------------------------------------------------------------------------------------------------------------------------------------------------------------------------------------------------------------------------------------------------------------------------------------------------------------------------------------------------------------------------------------------------------------------------------------------------------------------------------------------------------------------------------------------------------------------------------------------------------------------------------------------------------------------------------------------------------------------------------------------------------------------------------------------------------------------------------------------------------------------------------------------------------------------------------------------------------------------------------------------------------------------------------------------------------------------------------------------------------------------------------------------------------------------------------------------------------------------------------------------------------------------------------------------------------------------------------------------------------------------------------|----------------------------------------------------|---------------------------------------------------------------------------------------------------------------------------------------|--------------------------------|--------------------------------|------------------------------|
|       |                                                                                                                                                                                                                                                                                                                                                                                                                                                                                                                                                                                                                                                                                                                                                                                                                                                                                                                                                                                                                                                                                                                                                                                                                                                                                                                                                                                                                                                                                                                                                                                                                                                                                                                                                                                                                                                                                                                                                                                                                                                                                                                                |                                                    |                                                                                                                                       |                                |                                |                              |
| 1.7.7 | Fixtures and fittings                                                                                                                                                                                                                                                                                                                                                                                                                                                                                                                                                                                                                                                                                                                                                                                                                                                                                                                                                                                                                                                                                                                                                                                                                                                                                                                                                                                                                                                                                                                                                                                                                                                                                                                                                                                                                                                                                                                                                                                                                                                                                                          | Metal handrail / balustrade affixed to steps.      | 2                                                                                                                                     |                                |                                |                              |
| 1.8   | Ground floor acc<br>cellar                                                                                                                                                                                                                                                                                                                                                                                                                                                                                                                                                                                                                                                                                                                                                                                                                                                                                                                                                                                                                                                                                                                                                                                                                                                                                                                                                                                                                                                                                                                                                                                                                                                                                                                                                                                                                                                                                                                                                                                                                                                                                                     | commodation; storage aspects of                    | Photos 106-120                                                                                                                        |                                |                                |                              |
| 1.8.1 | Ceilings                                                                                                                                                                                                                                                                                                                                                                                                                                                                                                                                                                                                                                                                                                                                                                                                                                                                                                                                                                                                                                                                                                                                                                                                                                                                                                                                                                                                                                                                                                                                                                                                                                                                                                                                                                                                                                                                                                                                                                                                                                                                                                                       | Painted plaster ceiling finishes.                  | 2                                                                                                                                     |                                |                                |                              |
| 1.8.2 | Walls                                                                                                                                                                                                                                                                                                                                                                                                                                                                                                                                                                                                                                                                                                                                                                                                                                                                                                                                                                                                                                                                                                                                                                                                                                                                                                                                                                                                                                                                                                                                                                                                                                                                                                                                                                                                                                                                                                                                                                                                                                                                                                                          | Walls have uPVC cladding throughout.               | 2                                                                                                                                     |                                |                                |                              |
| 1.8.3 | Floor                                                                                                                                                                                                                                                                                                                                                                                                                                                                                                                                                                                                                                                                                                                                                                                                                                                                                                                                                                                                                                                                                                                                                                                                                                                                                                                                                                                                                                                                                                                                                                                                                                                                                                                                                                                                                                                                                                                                                                                                                                                                                                                          | Solid concrete floor.                              | 2                                                                                                                                     |                                |                                |                              |
| 1.8.4 | Door                                                                                                                                                                                                                                                                                                                                                                                                                                                                                                                                                                                                                                                                                                                                                                                                                                                                                                                                                                                                                                                                                                                                                                                                                                                                                                                                                                                                                                                                                                                                                                                                                                                                                                                                                                                                                                                                                                                                                                                                                                                                                                                           | Flush panel timber door from inside rear entrance. | 2                                                                                                                                     |                                |                                |                              |
| 1.8.5 | Door 2                                                                                                                                                                                                                                                                                                                                                                                                                                                                                                                                                                                                                                                                                                                                                                                                                                                                                                                                                                                                                                                                                                                                                                                                                                                                                                                                                                                                                                                                                                                                                                                                                                                                                                                                                                                                                                                                                                                                                                                                                                                                                                                         | Door opening to left side storeroom.               | 2 Door is missing.                                                                                                                    |                                |                                |                              |
| 1.9   | Ground floor according to the second |                                                    |                                                                                                                                       |                                |                                |                              |
| 1.9.1 | Ceiling                                                                                                                                                                                                                                                                                                                                                                                                                                                                                                                                                                                                                                                                                                                                                                                                                                                                                                                                                                                                                                                                                                                                                                                                                                                                                                                                                                                                                                                                                                                                                                                                                                                                                                                                                                                                                                                                                                                                                                                                                                                                                                                        | Painted plaster with roof access hatch.            | Damp staining noted to loft hatch and to front ceiling wall junction. Hairline cracking and discolouration noted within cellar areas. |                                |                                |                              |