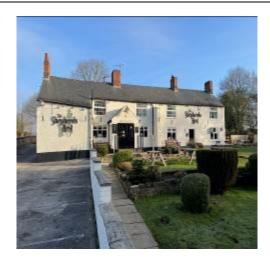

Property Address:

Shepherds Rest Lower Bagthorpe Nottingham Nottinghamshire NG16 5HF

Property Reference

Number:

Document Reference:

MMP/CAW

0050374101

CAW

#### **Summary of Construction:**

Original building of traditional construction with painted brick front elevation and rendered side elevations. Rear off shot buildings constructed in brickwork, all under pitched slate covered roofs.

Extension to rear at left side has flat roof with mock pitched roof parapet with slate coverings to match main building over rendered external walls.