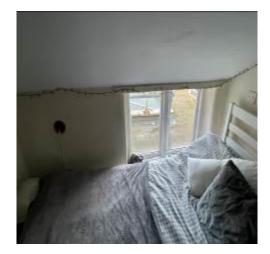

| Item  | Location | Description                                                                                                                   | Condition<br>Yr0                                                                                                                                                                                                                                                                                             | Condition  Re-inspection  No 1 | Condition Re-inspection No 2 | Condition<br>Re-inspection<br>No 3 |
|-------|----------|-------------------------------------------------------------------------------------------------------------------------------|--------------------------------------------------------------------------------------------------------------------------------------------------------------------------------------------------------------------------------------------------------------------------------------------------------------|--------------------------------|------------------------------|------------------------------------|
| 3.2.2 | Walls    | Generally painted anaglypta with splashback boarding to bathroom over bath and in shower area, also in kitchen above worktop. | Damp/condensation staining at ceiling wall junctions and within wall adjacent to leaking around chimney stacks. Front right-hand bedroom plasterwork is heavily deteriorated at low level and stained. Condensation marking also noted around window frames decorations all having nonmatching and patching. |                                |                              |                                    |
| 3.2.3 | Floor    | Generally finished with carpets except kitchen and bathroom which have vinyl coverings.                                       | Generally uneven due to age of building where floors have moved. Deterioration to floor coverings throughout.                                                                                                                                                                                                |                                |                              |                                    |
| 3.2.4 | Doors    | Flush panel timber doors with lever latch ironmongery.                                                                        | Minor damage to some door faces from scratching. Some doors ill fitting.                                                                                                                                                                                                                                     |                                |                              |                                    |