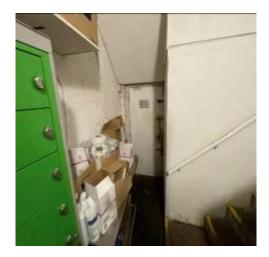

| Item  | Location                                                                                                                                                                                                                                                                                                                                                                                                                                                                                                                                                                                                                                                                                                                                                                                                                                                                                                                                                                                                                                                                                                                                                                                                                                                                                                                                                                                                                                                                                                                                                                                                                                                                                                                                                                                                                                                                                                                                                                                                                                                                                                                       | Description                                        | Condition<br>Yr0                                                                                                                      | Condition  Re-inspection  No 1 | Condition  Re-inspection  No 2 | Condition Re-inspection No 3 |
|-------|--------------------------------------------------------------------------------------------------------------------------------------------------------------------------------------------------------------------------------------------------------------------------------------------------------------------------------------------------------------------------------------------------------------------------------------------------------------------------------------------------------------------------------------------------------------------------------------------------------------------------------------------------------------------------------------------------------------------------------------------------------------------------------------------------------------------------------------------------------------------------------------------------------------------------------------------------------------------------------------------------------------------------------------------------------------------------------------------------------------------------------------------------------------------------------------------------------------------------------------------------------------------------------------------------------------------------------------------------------------------------------------------------------------------------------------------------------------------------------------------------------------------------------------------------------------------------------------------------------------------------------------------------------------------------------------------------------------------------------------------------------------------------------------------------------------------------------------------------------------------------------------------------------------------------------------------------------------------------------------------------------------------------------------------------------------------------------------------------------------------------------|----------------------------------------------------|---------------------------------------------------------------------------------------------------------------------------------------|--------------------------------|--------------------------------|------------------------------|
|       |                                                                                                                                                                                                                                                                                                                                                                                                                                                                                                                                                                                                                                                                                                                                                                                                                                                                                                                                                                                                                                                                                                                                                                                                                                                                                                                                                                                                                                                                                                                                                                                                                                                                                                                                                                                                                                                                                                                                                                                                                                                                                                                                |                                                    |                                                                                                                                       |                                |                                |                              |
| 1.7.7 | Fixtures and fittings                                                                                                                                                                                                                                                                                                                                                                                                                                                                                                                                                                                                                                                                                                                                                                                                                                                                                                                                                                                                                                                                                                                                                                                                                                                                                                                                                                                                                                                                                                                                                                                                                                                                                                                                                                                                                                                                                                                                                                                                                                                                                                          | Metal handrail / balustrade affixed to steps.      | 2                                                                                                                                     |                                |                                |                              |
| 1.8   | Ground floor acc<br>cellar                                                                                                                                                                                                                                                                                                                                                                                                                                                                                                                                                                                                                                                                                                                                                                                                                                                                                                                                                                                                                                                                                                                                                                                                                                                                                                                                                                                                                                                                                                                                                                                                                                                                                                                                                                                                                                                                                                                                                                                                                                                                                                     | commodation; storage aspects of                    | Photos 106-120                                                                                                                        |                                |                                |                              |
| 1.8.1 | Ceilings                                                                                                                                                                                                                                                                                                                                                                                                                                                                                                                                                                                                                                                                                                                                                                                                                                                                                                                                                                                                                                                                                                                                                                                                                                                                                                                                                                                                                                                                                                                                                                                                                                                                                                                                                                                                                                                                                                                                                                                                                                                                                                                       | Painted plaster ceiling finishes.                  | 2                                                                                                                                     |                                |                                |                              |
| 1.8.2 | Walls                                                                                                                                                                                                                                                                                                                                                                                                                                                                                                                                                                                                                                                                                                                                                                                                                                                                                                                                                                                                                                                                                                                                                                                                                                                                                                                                                                                                                                                                                                                                                                                                                                                                                                                                                                                                                                                                                                                                                                                                                                                                                                                          | Walls have uPVC cladding throughout.               | 2                                                                                                                                     |                                |                                |                              |
| 1.8.3 | Floor                                                                                                                                                                                                                                                                                                                                                                                                                                                                                                                                                                                                                                                                                                                                                                                                                                                                                                                                                                                                                                                                                                                                                                                                                                                                                                                                                                                                                                                                                                                                                                                                                                                                                                                                                                                                                                                                                                                                                                                                                                                                                                                          | Solid concrete floor.                              | 2                                                                                                                                     |                                |                                |                              |
| 1.8.4 | Door                                                                                                                                                                                                                                                                                                                                                                                                                                                                                                                                                                                                                                                                                                                                                                                                                                                                                                                                                                                                                                                                                                                                                                                                                                                                                                                                                                                                                                                                                                                                                                                                                                                                                                                                                                                                                                                                                                                                                                                                                                                                                                                           | Flush panel timber door from inside rear entrance. | 2                                                                                                                                     |                                |                                |                              |
| 1.8.5 | Door 2                                                                                                                                                                                                                                                                                                                                                                                                                                                                                                                                                                                                                                                                                                                                                                                                                                                                                                                                                                                                                                                                                                                                                                                                                                                                                                                                                                                                                                                                                                                                                                                                                                                                                                                                                                                                                                                                                                                                                                                                                                                                                                                         | Door opening to left side storeroom.               | 2 Door is missing.                                                                                                                    |                                |                                |                              |
| 1.9   | Ground floor according to the second |                                                    |                                                                                                                                       |                                |                                |                              |
| 1.9.1 | Ceiling                                                                                                                                                                                                                                                                                                                                                                                                                                                                                                                                                                                                                                                                                                                                                                                                                                                                                                                                                                                                                                                                                                                                                                                                                                                                                                                                                                                                                                                                                                                                                                                                                                                                                                                                                                                                                                                                                                                                                                                                                                                                                                                        | Painted plaster with roof access hatch.            | Damp staining noted to loft hatch and to front ceiling wall junction. Hairline cracking and discolouration noted within cellar areas. |                                |                                |                              |