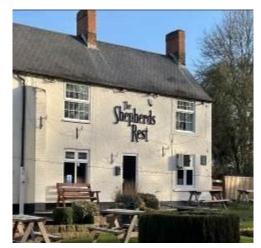

#### **Summary of Construction:**

Original building of traditional construction with painted brick front elevation and rendered side elevations. Rear off shot buildings constructed in brickwork, all under pitched slate covered roofs.

Extension to rear at left side has flat roof with mock pitched roof parapet with slate coverings to match main building over rendered external walls.