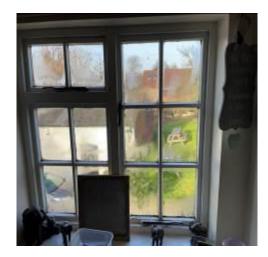

| Item  | Location | Description                                                                                                                   | Condition<br>Yr0                                                                                                                                                                                                                                                                                             | Condition  Re-inspection  No 1 | Condition Re-inspection No 2 | Condition<br>Re-inspection<br>No 3 |
|-------|----------|-------------------------------------------------------------------------------------------------------------------------------|--------------------------------------------------------------------------------------------------------------------------------------------------------------------------------------------------------------------------------------------------------------------------------------------------------------|--------------------------------|------------------------------|------------------------------------|
| 3.2.2 | Walls    | Generally painted anaglypta with splashback boarding to bathroom over bath and in shower area, also in kitchen above worktop. | Damp/condensation staining at ceiling wall junctions and within wall adjacent to leaking around chimney stacks. Front right-hand bedroom plasterwork is heavily deteriorated at low level and stained. Condensation marking also noted around window frames decorations all having nonmatching and patching. |                                |                              |                                    |
| 3.2.3 | Floor    | Generally finished with carpets except kitchen and bathroom which have vinyl coverings.                                       | Generally uneven due to age of building where floors have moved. Deterioration to floor coverings throughout.                                                                                                                                                                                                |                                |                              |                                    |
| 3.2.4 | Doors    | Flush panel timber doors with lever latch ironmongery.                                                                        | Minor damage to some door faces from scratching. Some doors ill fitting.                                                                                                                                                                                                                                     |                                |                              |                                    |