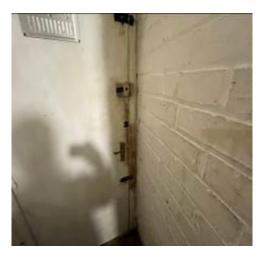

|       | Location | Description                                                                    | Condition                                                                                                                                                                                                                                                                              | Condition             | Condition             | Condition             |
|-------|----------|--------------------------------------------------------------------------------|----------------------------------------------------------------------------------------------------------------------------------------------------------------------------------------------------------------------------------------------------------------------------------------|-----------------------|-----------------------|-----------------------|
| Item  |          |                                                                                | Yr0                                                                                                                                                                                                                                                                                    | Re-inspection<br>No 1 | Re-inspection<br>No 2 | Re-inspection<br>No 3 |
| 1.9.2 | Walls    | Painted plaster and boarding and painted blockwork and brick.                  | Serviceable for use of area with patch repairs and deteriorating paintwork. With damp affected are to ceiling wall junction adjacent to ceiling leak. Cracking noted to render to front elevation within this area particularly. Discolouration to decoration within main cellar area. |                       |                       |                       |
| 1.9.3 | Floor    | Concrete floor and steps up to 'cellar'.                                       | 2 Serviceable. Heavily discoloured and stained.                                                                                                                                                                                                                                        |                       |                       |                       |
| 1.9.4 | Door     | Door to left side of property is flush panel timber as described externally.   | Damage at lock position. Overhead door closer removed. Redundant holes to face of door.                                                                                                                                                                                                |                       |                       |                       |
| 1.9.5 | Door 2   | Door to 'cellar' flush timber with pull handle, overhead closer and Yale lock. | 1-2 Minor damage to surface. Door closer disconnected.                                                                                                                                                                                                                                 |                       |                       |                       |