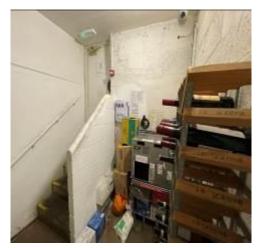

| Item  | Location                                                                                                                                                                                                                                                                                                                                                                                                                                                                                                                                                                                                                                                                                                                                                                                                                                                                                                                                                                                                                                                                                                                                                                                                                                                                                                                                                                                                                                                                                                                                                                                                                                                                                                                                                                                                                                                                                                                                                                                                                                                                                                                       | Description                                        | Condition<br>Yr0                                                                                                                      | Condition  Re-inspection  No 1 | Condition  Re-inspection  No 2 | Condition Re-inspection No 3 |
|-------|--------------------------------------------------------------------------------------------------------------------------------------------------------------------------------------------------------------------------------------------------------------------------------------------------------------------------------------------------------------------------------------------------------------------------------------------------------------------------------------------------------------------------------------------------------------------------------------------------------------------------------------------------------------------------------------------------------------------------------------------------------------------------------------------------------------------------------------------------------------------------------------------------------------------------------------------------------------------------------------------------------------------------------------------------------------------------------------------------------------------------------------------------------------------------------------------------------------------------------------------------------------------------------------------------------------------------------------------------------------------------------------------------------------------------------------------------------------------------------------------------------------------------------------------------------------------------------------------------------------------------------------------------------------------------------------------------------------------------------------------------------------------------------------------------------------------------------------------------------------------------------------------------------------------------------------------------------------------------------------------------------------------------------------------------------------------------------------------------------------------------------|----------------------------------------------------|---------------------------------------------------------------------------------------------------------------------------------------|--------------------------------|--------------------------------|------------------------------|
|       |                                                                                                                                                                                                                                                                                                                                                                                                                                                                                                                                                                                                                                                                                                                                                                                                                                                                                                                                                                                                                                                                                                                                                                                                                                                                                                                                                                                                                                                                                                                                                                                                                                                                                                                                                                                                                                                                                                                                                                                                                                                                                                                                |                                                    |                                                                                                                                       |                                |                                |                              |
| 1.7.7 | Fixtures and fittings                                                                                                                                                                                                                                                                                                                                                                                                                                                                                                                                                                                                                                                                                                                                                                                                                                                                                                                                                                                                                                                                                                                                                                                                                                                                                                                                                                                                                                                                                                                                                                                                                                                                                                                                                                                                                                                                                                                                                                                                                                                                                                          | Metal handrail / balustrade affixed to steps.      | 2                                                                                                                                     |                                |                                |                              |
| 1.8   | Ground floor acc<br>cellar                                                                                                                                                                                                                                                                                                                                                                                                                                                                                                                                                                                                                                                                                                                                                                                                                                                                                                                                                                                                                                                                                                                                                                                                                                                                                                                                                                                                                                                                                                                                                                                                                                                                                                                                                                                                                                                                                                                                                                                                                                                                                                     | commodation; storage aspects of                    | Photos 106-120                                                                                                                        |                                |                                |                              |
| 1.8.1 | Ceilings                                                                                                                                                                                                                                                                                                                                                                                                                                                                                                                                                                                                                                                                                                                                                                                                                                                                                                                                                                                                                                                                                                                                                                                                                                                                                                                                                                                                                                                                                                                                                                                                                                                                                                                                                                                                                                                                                                                                                                                                                                                                                                                       | Painted plaster ceiling finishes.                  | 2                                                                                                                                     |                                |                                |                              |
| 1.8.2 | Walls                                                                                                                                                                                                                                                                                                                                                                                                                                                                                                                                                                                                                                                                                                                                                                                                                                                                                                                                                                                                                                                                                                                                                                                                                                                                                                                                                                                                                                                                                                                                                                                                                                                                                                                                                                                                                                                                                                                                                                                                                                                                                                                          | Walls have uPVC cladding throughout.               | 2                                                                                                                                     |                                |                                |                              |
| 1.8.3 | Floor                                                                                                                                                                                                                                                                                                                                                                                                                                                                                                                                                                                                                                                                                                                                                                                                                                                                                                                                                                                                                                                                                                                                                                                                                                                                                                                                                                                                                                                                                                                                                                                                                                                                                                                                                                                                                                                                                                                                                                                                                                                                                                                          | Solid concrete floor.                              | 2                                                                                                                                     |                                |                                |                              |
| 1.8.4 | Door                                                                                                                                                                                                                                                                                                                                                                                                                                                                                                                                                                                                                                                                                                                                                                                                                                                                                                                                                                                                                                                                                                                                                                                                                                                                                                                                                                                                                                                                                                                                                                                                                                                                                                                                                                                                                                                                                                                                                                                                                                                                                                                           | Flush panel timber door from inside rear entrance. | 2                                                                                                                                     |                                |                                |                              |
| 1.8.5 | Door 2                                                                                                                                                                                                                                                                                                                                                                                                                                                                                                                                                                                                                                                                                                                                                                                                                                                                                                                                                                                                                                                                                                                                                                                                                                                                                                                                                                                                                                                                                                                                                                                                                                                                                                                                                                                                                                                                                                                                                                                                                                                                                                                         | Door opening to left side storeroom.               | 2 Door is missing.                                                                                                                    |                                |                                |                              |
| 1.9   | Ground floor according to the second |                                                    |                                                                                                                                       |                                |                                |                              |
| 1.9.1 | Ceiling                                                                                                                                                                                                                                                                                                                                                                                                                                                                                                                                                                                                                                                                                                                                                                                                                                                                                                                                                                                                                                                                                                                                                                                                                                                                                                                                                                                                                                                                                                                                                                                                                                                                                                                                                                                                                                                                                                                                                                                                                                                                                                                        | Painted plaster with roof access hatch.            | Damp staining noted to loft hatch and to front ceiling wall junction. Hairline cracking and discolouration noted within cellar areas. |                                |                                |                              |