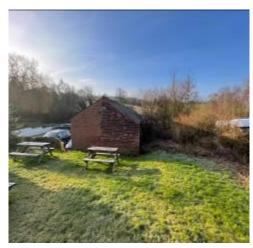

|       | Location         | Description                                                                   | Condition                                                                                                                                                                  | Condition             | Condition             | Condition             |
|-------|------------------|-------------------------------------------------------------------------------|----------------------------------------------------------------------------------------------------------------------------------------------------------------------------|-----------------------|-----------------------|-----------------------|
| Item  |                  |                                                                               | Yr0                                                                                                                                                                        | Re-inspection<br>No 1 | Re-inspection<br>No 2 | Re-inspection<br>No 3 |
| 2.0   | INTERNAL ASPE    | CTS OF OUTBUILDING                                                            |                                                                                                                                                                            |                       |                       |                       |
| 2.1   | Outbuilding (int | ernal)                                                                        |                                                                                                                                                                            |                       |                       |                       |
| 2.1.1 | Ceiling          | Plaster finish to boarded front section.                                      | 2 Small hole through ceiling. Ceiling sagging in places.                                                                                                                   |                       |                       |                       |
| 2.1.3 | Walls            | Painted brickwork walls.                                                      | Extremely damp stained to left side and rear with paint missing.  Cracking over front door lintel and lefthand side above infilled window opening and to rear right walls. |                       |                       |                       |
| 2.1.4 | Floor            | Concrete floor, paint to front section and exposed aggregate to rear section. | 2 Majority of floor is concealed by stored goods.                                                                                                                          |                       |                       |                       |