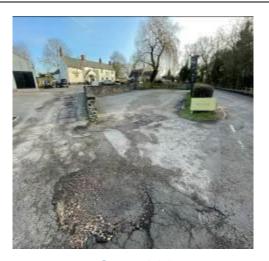

right side boundary broken down and missing.                   |                       |                       |                       |
|        |                                      |                                                                                                                                      |                                                                                              |                       |                       |                       |







Photo 001



Photo 002



Photo 003



Photo 004







Photo 005



Photo 006



Photo 007



Photo 008







Photo 009



Photo 010



Photo 011



Photo 012







Photo 013



Photo 014



Photo 015



Photo 016







Photo 017



Photo 018



Photo 019



Photo 020







Photo 021



Photo 022



Photo 023



Photo 024







Photo 025



Photo 026



Photo 027



Photo 028







Photo 029



Photo 030



Photo 031



Photo 032







Photo 033



Photo 034



Photo 035



Photo 036







Photo 037



Photo 038



Photo 039



Photo 040







Photo 041



Photo 042



Photo 043



Photo 044







Photo 045



Photo 046



Photo 047



Photo 048







Photo 049



Photo 050



Photo 051



Photo 052







Photo 053



Photo 054



Photo 055



Photo 056







Photo 057



Photo 058



Photo 059



Photo 060







Photo 061



Photo 062



Photo 063



Photo 064







Photo 065



Photo 066



Photo 067



Photo 068







Photo 069



Photo 070



Photo 071



Photo 072







Photo 073



Photo 074



Photo 075



Photo 076







Photo 077



Photo 078



Photo 079



P