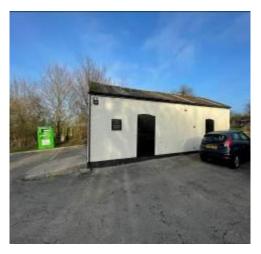

|       | Location         | Description                                                                   | Condition                                                                                                                                                                  | Condition             | Condition             | Condition             |
|-------|------------------|-------------------------------------------------------------------------------|----------------------------------------------------------------------------------------------------------------------------------------------------------------------------|-----------------------|-----------------------|-----------------------|
| Item  |                  |                                                                               | Yr0                                                                                                                                                                        | Re-inspection<br>No 1 | Re-inspection<br>No 2 | Re-inspection<br>No 3 |
| 2.0   | INTERNAL ASPE    | CTS OF OUTBUILDING                                                            |                                                                                                                                                                            |                       |                       |                       |
| 2.1   | Outbuilding (int | ernal)                                                                        |                                                                                                                                                                            |                       |                       |                       |
| 2.1.1 | Ceiling          | Plaster finish to boarded front section.                                      | 2 Small hole through ceiling. Ceiling sagging in places.                                                                                                                   |                       |                       |                       |
| 2.1.3 | Walls            | Painted brickwork walls.                                                      | Extremely damp stained to left side and rear with paint missing.  Cracking over front door lintel and lefthand side above infilled window opening and to rear right walls. |                       |                       |                       |
| 2.1.4 | Floor            | Concrete floor, paint to front section and exposed aggregate to rear section. | 2 Majority of floor is concealed by stored goods.                                                                                                                          |                       |                       |                       |