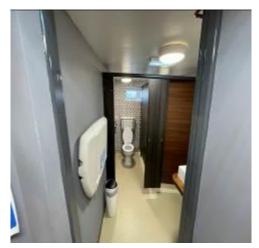

#### **Accommodation:**

Ground floor front entrance lobby to open plan bar areas with centre servery counters. Commercial kitchen to right side of building with storage and prep area behind. Ladies' and gent's toilets to left side accessible off bar area.

| Item   | Location      | Description                                                                                                                         | Condition Yr0                                                                 | Condition Re-inspection No 1 | Condition  Re-inspection  No 2 | Condition Re-inspection No 3 |
|--------|---------------|-------------------------------------------------------------------------------------------------------------------------------------|-------------------------------------------------------------------------------|------------------------------|--------------------------------|------------------------------|
| 1.4.4  | Doors         | Outer door panelled timber with stain finish.                                                                                       | 2                                                                             |                              |                                |                              |
| 1.4.5  | Doors 2       | Inner door painted flush timber door with high level glazing in overhead door closer.                                               | 3                                                                             |                              |                                |                              |
| 1.4.6  | Doors 3       | Toilet cubicle door flush timber with painted finish and locking mechanism.                                                         | 3                                                                             |                              |                                |                              |
| 1.4.7  | Windows       | Timber framed windows with opaque glazing and top opening lights.                                                                   | 2                                                                             |                              |                                |                              |
| 1.4.9  | Radiator      | Steel panel radiator with paint finish fixed to wall.                                                                               | 3                                                                             |                              |                                |                              |
| 1.4.10 | Sanitary ware | 1 rectangular wash basin built into vanity shelf with 2 x urinals with central partition and high-level cistern, 1 x low flush w.c. | 2-3 Fully functional at the time of inspection. Minor deterioration to seals. |                              |                                |                              |