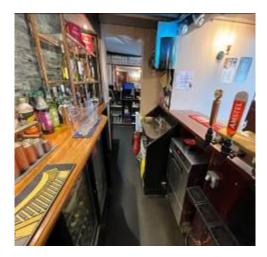

| Item  | Location             | Description                                                                                                                                                                                                          | Condition<br>Yr0                                         | Condition Re-inspection No 1 | Condition  Re-inspection  No 2 | Condition<br>Re-inspection<br>No 3 |
|-------|----------------------|----------------------------------------------------------------------------------------------------------------------------------------------------------------------------------------------------------------------|----------------------------------------------------------|------------------------------|--------------------------------|------------------------------------|
| 1.5   | Ground floor acc     | commodation; servery                                                                                                                                                                                                 |                                                          |                              |                                |                                    |
| 1.5.1 | Servery              | Wrap around servery to front and side in centre of open areas with wooden countertop over wooden panelled counter front with brass rail fittings.                                                                    | Minor wear and tear to surfaces.                         |                              |                                |                                    |
|       |                      | Counter front painted at right side.                                                                                                                                                                                 |                                                          |                              |                                |                                    |
|       |                      | Wooden shelving under counter for till and storage with inset stainless steel hand wash sink and stainless-steel sink and drainer fitting.                                                                           |                                                          |                              |                                |                                    |
| 1.5.2 | Back bar<br>fittings | Wooden countertop with copper pipe bespoke shelving with glass insets, glass Shepherd Rest mirror. There is slate effect wall cladding Wooden built in cabinets and storage shelves below with under counter fridges | 2-3 Minor deterioration to under counter shelving areas. |                              |                                |                                    |
| 1.5.3 | Ceiling              | Painted plaster and exposed timber joists to part.                                                                                                                                                                   | 2 Unevenness noted to sub floor.                         |                              |                                |                                    |
| 1.5.4 | Floor                | Floor finished with Altro sheet flooring.                                                                                                                                                                            | 3                                                        |                              |                                |                                    |