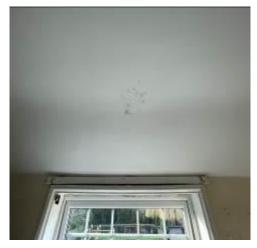

| Item  | Location                            | Description                                                                             | Condition<br>Yr0                                                                                                                                                                           | Condition Re-inspection No 1 | Condition Re-inspection No 2 | Condition<br>Re-inspection<br>No 3 |
|-------|-------------------------------------|-----------------------------------------------------------------------------------------|--------------------------------------------------------------------------------------------------------------------------------------------------------------------------------------------|------------------------------|------------------------------|------------------------------------|
| 3.0   | FIRST FLOOR                         |                                                                                         | Photos 121-160                                                                                                                                                                             |                              |                              |                                    |
| 3.1.1 | General                             | Timber staircase and bottom landing with carpet covering between painted plaster walls. | 1 No handrails fitted.  Damp penetration affecting plasterwork to ingress side of entrance door.  Deterioration to all areas of timber work decoration.                                    |                              |                              |                                    |
| 3.2   | First floor private living accommod | e accommodation; office and<br>dation                                                   |                                                                                                                                                                                            |                              |                              |                                    |
| 3.2.1 | Ceilings                            | Generally painted plaster ceilings throughout.                                          | Cracking and uneven surfaces throughout. Partial collapse to central bedroom adjacent to chimney. Further areas of condensation marking noted throughout and deterioration to decorations. |                              |                              |                                    |

| Item  | Location | Description                                                                                                                   | Condition<br>Yr0                                                                                                                                                                                                                                                                                             | Condition  Re-inspection  No 1 | Condition Re-inspection No 2 | Condition<br>Re-inspection<br>No 3 |
|-------|----------|-------------------------------------------------------------------------------------------------------------------------------|--------------------------------------------------------------------------------------------------------------------------------------------------------------------------------------------------------------------------------------------------------------------------------------------------------------|--------------------------------|------------------------------|------------------------------------|
| 3.2.2 | Walls    | Generally painted anaglypta with splashback boarding to bathroom over bath and in shower area, also in kitchen above worktop. | Damp/condensation staining at ceiling wall junctions and within wall adjacent to leaking around chimney stacks. Front right-hand bedroom plasterwork is heavily deteriorated at low level and stained. Condensation marking also noted around window frames decorations all having nonmatching and patching. |                                |                              |                                    |
| 3.2.3 | Floor    | Generally finished with carpets except kitchen and bathroom which have vinyl coverings.                                       | Generally uneven due to age of building where floors have moved. Deterioration to floor coverings throughout.                                                                                                                                                                                                |                                |                              |                                    |
| 3.2.4 | Doors    | Flush panel timber doors with lever latch ironmongery.                                                                        | Minor damage to some door faces from scratching. Some doors ill fitting.                                                                                                                                                                                                                                     |                                |                              |                                    |