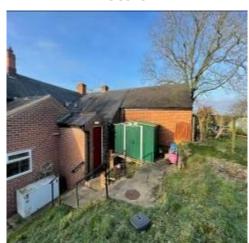

Extension to rear at left side has flat roof with mock pitched roof parapet with slate coverings to match main building over rendered external walls.