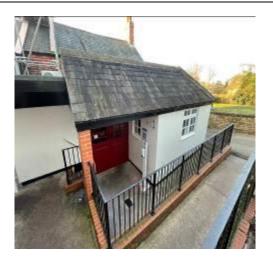

#### **Summary of Construction:**

Original building of traditional construction with painted brick front elevation and rendered side elevations. Rear off shot buildings constructed in brickwork, all under pitched slate covered roofs.

Extension to rear at left side has flat roof with mock pitched roof parapet with slate coverings to match main building over rendered external walls.