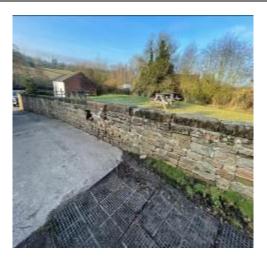

Some of the hard-landscaped areas around the site were covered with mosses, lichens, overgrown grasses, foliage and bushes which limited visibility of the underlying surfaces.

Build-up of mosses, lichens and plants are common on poorly maintained roof coverings. These can cover underlying defects to these surfaces.

Large trees and bushes that are located within the site will require ongoing inspection, management and maintenance particularly when adjacent to buildings, boundaries, boundary walls and fences.

# E. Survey Methodology

Limited access only was available to the various boundaries around the site due to the premises being located adjacent to private property and due to the presence of various overgrown grasses, foliage, trees and bushes around and within the site.