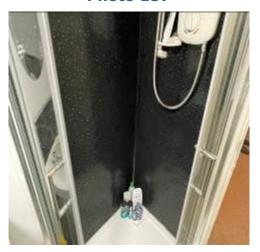

| Item  | Location | Description                                                                                                                   | Condition<br>Yr0                                                                                                                                                                                                                                                                                             | Condition  Re-inspection  No 1 | Condition Re-inspection No 2 | Condition<br>Re-inspection<br>No 3 |
|-------|----------|-------------------------------------------------------------------------------------------------------------------------------|--------------------------------------------------------------------------------------------------------------------------------------------------------------------------------------------------------------------------------------------------------------------------------------------------------------|--------------------------------|------------------------------|------------------------------------|
| 3.2.2 | Walls    | Generally painted anaglypta with splashback boarding to bathroom over bath and in shower area, also in kitchen above worktop. | Damp/condensation staining at ceiling wall junctions and within wall adjacent to leaking around chimney stacks. Front right-hand bedroom plasterwork is heavily deteriorated at low level and stained. Condensation marking also noted around window frames decorations all having nonmatching and patching. |                                |                              |                                    |
| 3.2.3 | Floor    | Generally finished with carpets except kitchen and bathroom which have vinyl coverings.                                       | Generally uneven due to age of building where floors have moved. Deterioration to floor coverings throughout.                                                                                                                                                                                                |                                |                              |                                    |
| 3.2.4 | Doors    | Flush panel timber doors with lever latch ironmongery.                                                                        | Minor damage to some door faces from scratching. Some doors ill fitting.                                                                                                                                                                                                                                     |                                |                              |                                    |