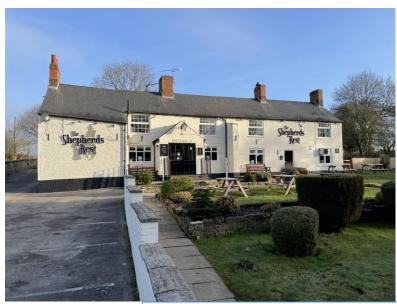

Property Address:

Shepherds Rest Lower Bagthorpe Nottingham Nottinghamshire NG16 5HF

Property Reference

Number:

Document Reference:

MMP/CAW

0050374101

CAW

#### **Summary of Construction:**

Original building of traditional construction with painted brick front elevation and rendered side elevations. Rear off shot buildings constructed in brickwork, all under pitched slate covered roofs.

Extension to rear at left side has flat roof with mock pitched roof parapet with slate coverings to match main building over rendered external walls.