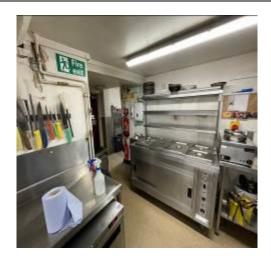

| Item  | Location             | Description                                                                                                                                                                                                          | Condition<br>Yr0                                         | Condition Re-inspection No 1 | Condition  Re-inspection  No 2 | Condition<br>Re-inspection<br>No 3 |
|-------|----------------------|----------------------------------------------------------------------------------------------------------------------------------------------------------------------------------------------------------------------|----------------------------------------------------------|------------------------------|--------------------------------|------------------------------------|
| 1.5   | Ground floor acc     | commodation; servery                                                                                                                                                                                                 |                                                          |                              |                                |                                    |
| 1.5.1 | Servery              | Wrap around servery to front and side in centre of open areas with wooden countertop over wooden panelled counter front with brass rail fittings.                                                                    | Minor wear and tear to surfaces.                         |                              |                                |                                    |
|       |                      | Counter front painted at right side.                                                                                                                                                                                 |                                                          |                              |                                |                                    |
|       |                      | Wooden shelving under counter for till and storage with inset stainless steel hand wash sink and stainless-steel sink and drainer fitting.                                                                           |                                                          |                              |                                |                                    |
| 1.5.2 | Back bar<br>fittings | Wooden countertop with copper pipe bespoke shelving with glass insets, glass Shepherd Rest mirror. There is slate effect wall cladding Wooden built in cabinets and storage shelves below with under counter fridges | 2-3 Minor deterioration to under counter shelving areas. |                              |                                |                                    |
| 1.5.3 | Ceiling              | Painted plaster and exposed timber joists to part.                                                                                                                                                                   | 2 Unevenness noted to sub floor.                         |                              |                                |                                    |
| 1.5.4 | Floor                | Floor finished with Altro sheet flooring.                                                                                                                                                                            | 3                                                        |                              |                                |                                    |