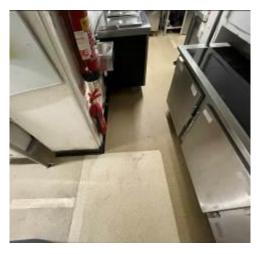

|       | Location               | Description                                                                                                                                                                                                                                                                                                                                        | Condition                                                                                                            | Condition             | Condition             | Condition             |
|-------|------------------------|----------------------------------------------------------------------------------------------------------------------------------------------------------------------------------------------------------------------------------------------------------------------------------------------------------------------------------------------------|----------------------------------------------------------------------------------------------------------------------|-----------------------|-----------------------|-----------------------|
| Item  |                        |                                                                                                                                                                                                                                                                                                                                                    | Yr0                                                                                                                  | Re-inspection<br>No 1 | Re-inspection<br>No 2 | Re-inspection<br>No 3 |
| 1.6   | Ground floor ackitchen | commodation; commercial                                                                                                                                                                                                                                                                                                                            |                                                                                                                      |                       |                       |                       |
| 1.6.1 | Ceiling                | Painted plaster.                                                                                                                                                                                                                                                                                                                                   | 2 Discolouration to painted surfaces.                                                                                |                       |                       |                       |
| 1.6.2 | Walls                  | Painted plaster with stainless steel panel splashbacks to sink and worktop areas.                                                                                                                                                                                                                                                                  | 1-2 Damp staining to front wall below windowsill level. Damage also noted to plaster work adjacent to heating pipes. |                       |                       |                       |
| 1.6.3 | Floor                  | Finished with anti-slip Altro with previous patch repairs.                                                                                                                                                                                                                                                                                         | Damage to Altro sheet flooring has split. Previous patch repairs noted and taped areas present.                      |                       |                       |                       |
| 1.6.4 | Fixtures and fittings  | Hand wash sink fitted to wall with splashback ceramic tiling.  Extractor hood and canopy and all sinks including wash basins and sinks and drainers are assumed to form part of the freehold. All other fittings within the kitchen are assumed to form part of the fixtures and fittings inventory and valued according to condition within that. | 2                                                                                                                    |                       |                       |                       |

|       | Location        | Description                                                                        | Condition                                                                                                                                   | Condition             | Condition             | Condition             |
|-------|-----------------|------------------------------------------------------------------------------------|---------------------------------------------------------------------------------------------------------------------------------------------|-----------------------|-----------------------|-----------------------|
| Item  |                 |                                                                                    | Yr0                                                                                                                                         | Re-inspection<br>No 1 | Re-inspection<br>No 2 | Re-inspection<br>No 3 |
| 1.7   | Ground floor ac | commodation; prep room                                                             |                                                                                                                                             |                       |                       |                       |
| 1.7.1 | Ceiling         | Painted plaster.                                                                   | 2 Discolouration to decorative surfaces.                                                                                                    |                       |                       |                       |
| 1.7.2 | Walls           | Painted plaster with stainless steel panel behind worktop areas.                   | Isolated redundant fixing holes and minor uneven previous patch repairs. Some discolouration to decoration particularly adjacent to stairs. |                       |                       |                       |
| 1.7.3 | Floor           | Solid floor overlaid with Altro sheet flooring.                                    | 2 Splitting to seams. Previous patch repairs noted and discolouration throughout.                                                           |                       |                       |                       |
| 1.7.4 | Floor 2         | Steps up to rear door finished in matching vinyl covering with nosing strips.      | 2 Discoloured and deterioration noted.                                                                                                      |                       |                       |                       |
| 1.7.5 | Window          | Timber window as described externally with fly screen fitted internally.           | 2                                                                                                                                           |                       |                       |                       |
| 1.7.6 | Door            | Door to rear as described externally with internal chain link door curtain fitted. | 2                                                                                                                                           |                       |                       |                       |