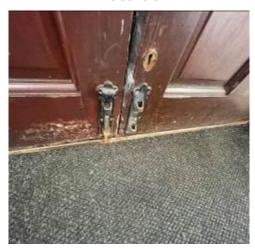

| Item  | Location         | Description                                                                                                                           | Condition<br>Yr0                                                                      | Condition Re-inspection No 1 | Condition Re-inspection No 2 | Condition Re-inspection No 3 |
|-------|------------------|---------------------------------------------------------------------------------------------------------------------------------------|---------------------------------------------------------------------------------------|------------------------------|------------------------------|------------------------------|
| 1     | INTERNAL         |                                                                                                                                       |                                                                                       |                              |                              |                              |
| 1.0   | GROUND FLOOR     | L Company                                                                                                                             | Photos 59-105                                                                         |                              |                              |                              |
| 1.1   | Ground floor acc | commodation; entrance lobby                                                                                                           |                                                                                       |                              |                              |                              |
| 1.1.1 | Ceiling          | Plaster with paint finish.                                                                                                            | 2                                                                                     |                              |                              |                              |
| 1.1.2 | Walls            | Plaster with paint finish.                                                                                                            | Hairline cracking around windows and from corners of door lintel on external wall.    |                              |                              |                              |
| 1.1.3 | Floor            | Solid floor with entrance matting.                                                                                                    | 2                                                                                     |                              |                              |                              |
| 1.1.4 | Doors            | Double entrance doors timber as described externally with overhead door closers and bolts for securing, mortice locks and push plate. | Some deterioration at low level adjacent to locking mechanisms with one lock damaged. |                              |                              |                              |
| 1.1.5 | Doors 2          | Inner double doors timber with top glazing, fitted with push plates and overhead door closers.                                        | 2                                                                                     |                              |                              |                              |
| 1.1.6 | Windows          | 2 x timber framed single glazed windows with fixed lights.                                                                            | 2                                                                                     |                              |                              |                              |
| 1.1.7 | Joinery          | Timber skirtings to external side walls.                                                                                              | 2                                                                                     |                              |                              |                              |