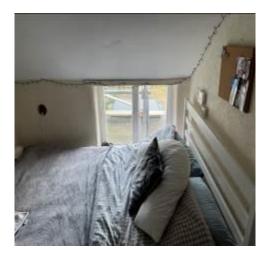

| Item  | Location                            | Description                                                                             | Condition<br>Yr0                                                                                                                                                                           | Condition Re-inspection No 1 | Condition Re-inspection No 2 | Condition<br>Re-inspection<br>No 3 |
|-------|-------------------------------------|-----------------------------------------------------------------------------------------|--------------------------------------------------------------------------------------------------------------------------------------------------------------------------------------------|------------------------------|------------------------------|------------------------------------|
| 3.0   | FIRST FLOOR                         |                                                                                         | Photos 121-160                                                                                                                                                                             |                              |                              |                                    |
| 3.1.1 | General                             | Timber staircase and bottom landing with carpet covering between painted plaster walls. | 1 No handrails fitted.  Damp penetration affecting plasterwork to ingress side of entrance door.  Deterioration to all areas of timber work decoration.                                    |                              |                              |                                    |
| 3.2   | First floor private living accommod | e accommodation; office and<br>dation                                                   |                                                                                                                                                                                            |                              |                              |                                    |
| 3.2.1 | Ceilings                            | Generally painted plaster ceilings throughout.                                          | Cracking and uneven surfaces throughout. Partial collapse to central bedroom adjacent to chimney. Further areas of condensation marking noted throughout and deterioration to decorations. |                              |                              |                                    |

| Item  | Location | Description                                                                                                                   | Condition<br>Yr0                                                                                                                                                                                                                                                                                             | Condition  Re-inspection  No 1 | Condition Re-inspection No 2 | Condition<br>Re-inspection<br>No 3 |
|-------|----------|-------------------------------------------------------------------------------------------------------------------------------|--------------------------------------------------------------------------------------------------------------------------------------------------------------------------------------------------------------------------------------------------------------------------------------------------------------|--------------------------------|------------------------------|------------------------------------|
| 3.2.2 | Walls    | Generally painted anaglypta with splashback boarding to bathroom over bath and in shower area, also in kitchen above worktop. | Damp/condensation staining at ceiling wall junctions and within wall adjacent to leaking around chimney stacks. Front right-hand bedroom plasterwork is heavily deteriorated at low level and stained. Condensation marking also noted around window frames decorations all having nonmatching and patching. |                                |                              |                                    |
| 3.2.3 | Floor    | Generally finished with carpets except kitchen and bathroom which have vinyl coverings.                                       | Generally uneven due to age of building where floors have moved. Deterioration to floor coverings throughout.                                                                                                                                                                                                |                                |                              |                                    |
| 3.2.4 | Doors    | Flush panel timber doors with lever latch ironmongery.                                                                        | Minor damage to some door faces from scratching. Some doors ill fitting.                                                                                                                                                                                                                                     |                                |                              |                                    |