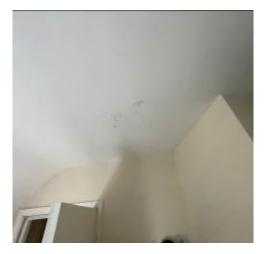

| Item  | Location                            | Description                                                                             | Condition<br>Yr0                                                                                                                                                                           | Condition Re-inspection No 1 | Condition Re-inspection No 2 | Condition<br>Re-inspection<br>No 3 |
|-------|-------------------------------------|-----------------------------------------------------------------------------------------|--------------------------------------------------------------------------------------------------------------------------------------------------------------------------------------------|------------------------------|------------------------------|------------------------------------|
| 3.0   | FIRST FLOOR                         |                                                                                         | Photos 121-160                                                                                                                                                                             |                              |                              |                                    |
| 3.1.1 | General                             | Timber staircase and bottom landing with carpet covering between painted plaster walls. | 1 No handrails fitted.  Damp penetration affecting plasterwork to ingress side of entrance door.  Deterioration to all areas of timber work decoration.                                    |                              |                              |                                    |
| 3.2   | First floor private living accommod | e accommodation; office and<br>dation                                                   |                                                                                                                                                                                            |                              |                              |                                    |
| 3.2.1 | Ceilings                            | Generally painted plaster ceilings throughout.                                          | Cracking and uneven surfaces throughout. Partial collapse to central bedroom adjacent to chimney. Further areas of condensation marking noted throughout and deterioration to decorations. |                              |                              |                                    |

| Item  | Location | Description                                                                                                                   | Condition<br>Yr0                                                                                                                                                                                                                                                                                             | Condition  Re-inspection  No 1 | Condition Re-inspection No 2 | Condition<br>Re-inspection<br>No 3 |
|-------|----------|-------------------------------------------------------------------------------------------------------------------------------|--------------------------------------------------------------------------------------------------------------------------------------------------------------------------------------------------------------------------------------------------------------------------------------------------------------|--------------------------------|------------------------------|------------------------------------|
| 3.2.2 | Walls    | Generally painted anaglypta with splashback boarding to bathroom over bath and in shower area, also in kitchen above worktop. | Damp/condensation staining at ceiling wall junctions and within wall adjacent to leaking around chimney stacks. Front right-hand bedroom plasterwork is heavily deteriorated at low level and stained. Condensation marking also noted around window frames decorations all having nonmatching and patching. |                                |                              |                                    |
| 3.2.3 | Floor    | Generally finished with carpets except kitchen and bathroom which have vinyl coverings.                                       | Generally uneven due to age of building where floors have moved. Deterioration to floor coverings throughout.                                                                                                                                                                                                |                                |                              |                                    |
| 3.2.4 | Doors    | Flush panel timber doors with lever latch ironmongery.                                                                        | Minor damage to some door faces from scratching. Some doors ill fitting.                                                                                                                                                                                                                                     |                                |                              |                                    |