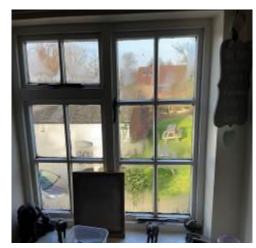

| Item  | Location | Description                                                                                                                   | Condition<br>Yr0                                                                                                                                                                                                                                                                                             | Condition  Re-inspection  No 1 | Condition Re-inspection No 2 | Condition<br>Re-inspection<br>No 3 |
|-------|----------|-------------------------------------------------------------------------------------------------------------------------------|--------------------------------------------------------------------------------------------------------------------------------------------------------------------------------------------------------------------------------------------------------------------------------------------------------------|--------------------------------|------------------------------|------------------------------------|
| 3.2.2 | Walls    | Generally painted anaglypta with splashback boarding to bathroom over bath and in shower area, also in kitchen above worktop. | Damp/condensation staining at ceiling wall junctions and within wall adjacent to leaking around chimney stacks. Front right-hand bedroom plasterwork is heavily deteriorated at low level and stained. Condensation marking also noted around window frames decorations all having nonmatching and patching. |                                |                              |                                    |
| 3.2.3 | Floor    | Generally finished with carpets except kitchen and bathroom which have vinyl coverings.                                       | Generally uneven due to age of building where floors have moved. Deterioration to floor coverings throughout.                                                                                                                                                                                                |                                |                              |                                    |
| 3.2.4 | Doors    | Flush panel timber doors with lever latch ironmongery.                                                                        | Minor damage to some door faces from scratching. Some doors ill fitting.                                                                                                                                                                                                                                     |                                |                              |                                    |