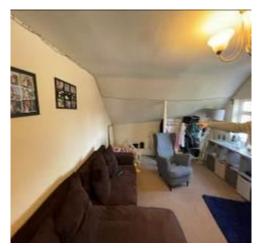

| Item  | Location                            | Description                                                                             | Condition<br>Yr0                                                                                                                                                                           | Condition Re-inspection No 1 | Condition Re-inspection No 2 | Condition<br>Re-inspection<br>No 3 |
|-------|-------------------------------------|-----------------------------------------------------------------------------------------|--------------------------------------------------------------------------------------------------------------------------------------------------------------------------------------------|------------------------------|------------------------------|------------------------------------|
| 3.0   | FIRST FLOOR                         |                                                                                         | Photos 121-160                                                                                                                                                                             |                              |                              |                                    |
| 3.1.1 | General                             | Timber staircase and bottom landing with carpet covering between painted plaster walls. | 1 No handrails fitted.  Damp penetration affecting plasterwork to ingress side of entrance door.  Deterioration to all areas of timber work decoration.                                    |                              |                              |                                    |
| 3.2   | First floor private living accommod | e accommodation; office and<br>dation                                                   |                                                                                                                                                                                            |                              |                              |                                    |
| 3.2.1 | Ceilings                            | Generally painted plaster ceilings throughout.                                          | Cracking and uneven surfaces throughout. Partial collapse to central bedroom adjacent to chimney. Further areas of condensation marking noted throughout and deterioration to decorations. |                              |                              |                                    |

| Item  | Location | Description                                                                                                                   | Condition<br>Yr0                                                                                                                                                                                                                                                                                             | Condition  Re-inspection  No 1 | Condition Re-inspection No 2 | Condition<br>Re-inspection<br>No 3 |
|-------|----------|-------------------------------------------------------------------------------------------------------------------------------|--------------------------------------------------------------------------------------------------------------------------------------------------------------------------------------------------------------------------------------------------------------------------------------------------------------|--------------------------------|------------------------------|------------------------------------|
| 3.2.2 | Walls    | Generally painted anaglypta with splashback boarding to bathroom over bath and in shower area, also in kitchen above worktop. | Damp/condensation staining at ceiling wall junctions and within wall adjacent to leaking around chimney stacks. Front right-hand bedroom plasterwork is heavily deteriorated at low level and stained. Condensation marking also noted around window frames decorations all having nonmatching and patching. |                                |                              |                                    |
| 3.2.3 | Floor    | Generally finished with carpets except kitchen and bathroom which have vinyl coverings.                                       | Generally uneven due to age of building where floors have moved. Deterioration to floor coverings throughout.                                                                                                                                                                                                |                                |                              |                                    |
| 3.2.4 | Doors    | Flush panel timber doors with lever latch ironmongery.                                                                        | Minor damage to some door faces from scratching. Some doors ill fitting.                                                                                                                                                                                                                                     |                                |                              |                                    |