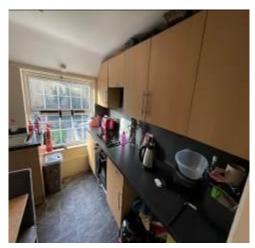

|       | Location               | Description                                                                                                                                                                                                                                                                                                                                        | Condition                                                                                                            | Condition             | Condition             | Condition             |
|-------|------------------------|----------------------------------------------------------------------------------------------------------------------------------------------------------------------------------------------------------------------------------------------------------------------------------------------------------------------------------------------------|----------------------------------------------------------------------------------------------------------------------|-----------------------|-----------------------|-----------------------|
| Item  |                        |                                                                                                                                                                                                                                                                                                                                                    | Yr0                                                                                                                  | Re-inspection<br>No 1 | Re-inspection<br>No 2 | Re-inspection<br>No 3 |
| 1.6   | Ground floor ackitchen | commodation; commercial                                                                                                                                                                                                                                                                                                                            |                                                                                                                      |                       |                       |                       |
| 1.6.1 | Ceiling                | Painted plaster.                                                                                                                                                                                                                                                                                                                                   | 2 Discolouration to painted surfaces.                                                                                |                       |                       |                       |
| 1.6.2 | Walls                  | Painted plaster with stainless steel panel splashbacks to sink and worktop areas.                                                                                                                                                                                                                                                                  | 1-2 Damp staining to front wall below windowsill level. Damage also noted to plaster work adjacent to heating pipes. |                       |                       |                       |
| 1.6.3 | Floor                  | Finished with anti-slip Altro with previous patch repairs.                                                                                                                                                                                                                                                                                         | Damage to Altro sheet flooring has split. Previous patch repairs noted and taped areas present.                      |                       |                       |                       |
| 1.6.4 | Fixtures and fittings  | Hand wash sink fitted to wall with splashback ceramic tiling.  Extractor hood and canopy and all sinks including wash basins and sinks and drainers are assumed to form part of the freehold. All other fittings within the kitchen are assumed to form part of the fixtures and fittings inventory and valued according to condition within that. | 2                                                                                                                    |                       |                       |                       |

|       | Location        | Description                                                                        | Condition                                                                                                                                   | Condition             | Condition             | Condition             |
|-------|-----------------|------------------------------------------------------------------------------------|---------------------------------------------------------------------------------------------------------------------------------------------|-----------------------|-----------------------|-----------------------|
| Item  |                 |                                                                                    | Yr0                                                                                                                                         | Re-inspection<br>No 1 | Re-inspection<br>No 2 | Re-inspection<br>No 3 |
| 1.7   | Ground floor ac | commodation; prep room                                                             |                                                                                                                                             |                       |                       |                       |
| 1.7.1 | Ceiling         | Painted plaster.                                                                   | 2 Discolouration to decorative surfaces.                                                                                                    |                       |                       |                       |
| 1.7.2 | Walls           | Painted plaster with stainless steel panel behind worktop areas.                   | Isolated redundant fixing holes and minor uneven previous patch repairs. Some discolouration to decoration particularly adjacent to stairs. |                       |                       |                       |
| 1.7.3 | Floor           | Solid floor overlaid with Altro sheet flooring.                                    | 2 Splitting to seams. Previous patch repairs noted and discolouration throughout.                                                           |                       |                       |                       |
| 1.7.4 | Floor 2         | Steps up to rear door finished in matching vinyl covering with nosing strips.      | 2 Discoloured and deterioration noted.                                                                                                      |                       |                       |                       |
| 1.7.5 | Window          | Timber window as described externally with fly screen fitted internally.           | 2                                                                                                                                           |                       |                       |                       |
| 1.7.6 | Door            | Door to rear as described externally with internal chain link door curtain fitted. | 2                                                                                                                                           |                       |                       |                       |