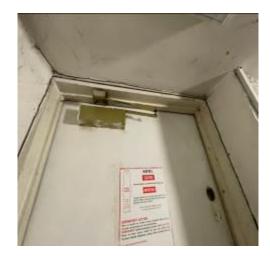

| Item  | Location                                                                                                                                                                                                                                                                                                                                                                                                                                                                                                                                                                                                                                                                                                                                                                                                                                                                                                                                                                                                                                                                                                                                                                                                                                                                                                                                                                                                                                                                                                                                                                                                                                                                                                                                                                                                                                                                                                                                                                                                                                                                                                                       | Description                                        | Condition<br>Yr0                                                                                                                      | Condition  Re-inspection  No 1 | Condition  Re-inspection  No 2 | Condition Re-inspection No 3 |
|-------|--------------------------------------------------------------------------------------------------------------------------------------------------------------------------------------------------------------------------------------------------------------------------------------------------------------------------------------------------------------------------------------------------------------------------------------------------------------------------------------------------------------------------------------------------------------------------------------------------------------------------------------------------------------------------------------------------------------------------------------------------------------------------------------------------------------------------------------------------------------------------------------------------------------------------------------------------------------------------------------------------------------------------------------------------------------------------------------------------------------------------------------------------------------------------------------------------------------------------------------------------------------------------------------------------------------------------------------------------------------------------------------------------------------------------------------------------------------------------------------------------------------------------------------------------------------------------------------------------------------------------------------------------------------------------------------------------------------------------------------------------------------------------------------------------------------------------------------------------------------------------------------------------------------------------------------------------------------------------------------------------------------------------------------------------------------------------------------------------------------------------------|----------------------------------------------------|---------------------------------------------------------------------------------------------------------------------------------------|--------------------------------|--------------------------------|------------------------------|
|       |                                                                                                                                                                                                                                                                                                                                                                                                                                                                                                                                                                                                                                                                                                                                                                                                                                                                                                                                                                                                                                                                                                                                                                                                                                                                                                                                                                                                                                                                                                                                                                                                                                                                                                                                                                                                                                                                                                                                                                                                                                                                                                                                |                                                    |                                                                                                                                       |                                |                                |                              |
| 1.7.7 | Fixtures and fittings                                                                                                                                                                                                                                                                                                                                                                                                                                                                                                                                                                                                                                                                                                                                                                                                                                                                                                                                                                                                                                                                                                                                                                                                                                                                                                                                                                                                                                                                                                                                                                                                                                                                                                                                                                                                                                                                                                                                                                                                                                                                                                          | Metal handrail / balustrade affixed to steps.      | 2                                                                                                                                     |                                |                                |                              |
| 1.8   | Ground floor acc<br>cellar                                                                                                                                                                                                                                                                                                                                                                                                                                                                                                                                                                                                                                                                                                                                                                                                                                                                                                                                                                                                                                                                                                                                                                                                                                                                                                                                                                                                                                                                                                                                                                                                                                                                                                                                                                                                                                                                                                                                                                                                                                                                                                     | commodation; storage aspects of                    | Photos 106-120                                                                                                                        |                                |                                |                              |
| 1.8.1 | Ceilings                                                                                                                                                                                                                                                                                                                                                                                                                                                                                                                                                                                                                                                                                                                                                                                                                                                                                                                                                                                                                                                                                                                                                                                                                                                                                                                                                                                                                                                                                                                                                                                                                                                                                                                                                                                                                                                                                                                                                                                                                                                                                                                       | Painted plaster ceiling finishes.                  | 2                                                                                                                                     |                                |                                |                              |
| 1.8.2 | Walls                                                                                                                                                                                                                                                                                                                                                                                                                                                                                                                                                                                                                                                                                                                                                                                                                                                                                                                                                                                                                                                                                                                                                                                                                                                                                                                                                                                                                                                                                                                                                                                                                                                                                                                                                                                                                                                                                                                                                                                                                                                                                                                          | Walls have uPVC cladding throughout.               | 2                                                                                                                                     |                                |                                |                              |
| 1.8.3 | Floor                                                                                                                                                                                                                                                                                                                                                                                                                                                                                                                                                                                                                                                                                                                                                                                                                                                                                                                                                                                                                                                                                                                                                                                                                                                                                                                                                                                                                                                                                                                                                                                                                                                                                                                                                                                                                                                                                                                                                                                                                                                                                                                          | Solid concrete floor.                              | 2                                                                                                                                     |                                |                                |                              |
| 1.8.4 | Door                                                                                                                                                                                                                                                                                                                                                                                                                                                                                                                                                                                                                                                                                                                                                                                                                                                                                                                                                                                                                                                                                                                                                                                                                                                                                                                                                                                                                                                                                                                                                                                                                                                                                                                                                                                                                                                                                                                                                                                                                                                                                                                           | Flush panel timber door from inside rear entrance. | 2                                                                                                                                     |                                |                                |                              |
| 1.8.5 | Door 2                                                                                                                                                                                                                                                                                                                                                                                                                                                                                                                                                                                                                                                                                                                                                                                                                                                                                                                                                                                                                                                                                                                                                                                                                                                                                                                                                                                                                                                                                                                                                                                                                                                                                                                                                                                                                                                                                                                                                                                                                                                                                                                         | Door opening to left side storeroom.               | 2 Door is missing.                                                                                                                    |                                |                                |                              |
| 1.9   | Ground floor according to the second |                                                    |                                                                                                                                       |                                |                                |                              |
| 1.9.1 | Ceiling                                                                                                                                                                                                                                                                                                                                                                                                                                                                                                                                                                                                                                                                                                                                                                                                                                                                                                                                                                                                                                                                                                                                                                                                                                                                                                                                                                                                                                                                                                                                                                                                                                                                                                                                                                                                                                                                                                                                                                                                                                                                                                                        | Painted plaster with roof access hatch.            | Damp staining noted to loft hatch and to front ceiling wall junction. Hairline cracking and discolouration noted within cellar areas. |                                |                                |                              |

|       | Location | Description                                                                    | Condition                                                                                                                                                                                                                                                                              | Condition             | Condition             | Condition             |
|-------|----------|--------------------------------------------------------------------------------|----------------------------------------------------------------------------------------------------------------------------------------------------------------------------------------------------------------------------------------------------------------------------------------|-----------------------|-----------------------|-----------------------|
| Item  |          |                                                                                | Yr0                                                                                                                                                                                                                                                                                    | Re-inspection<br>No 1 | Re-inspection<br>No 2 | Re-inspection<br>No 3 |
| 1.9.2 | Walls    | Painted plaster and boarding and painted blockwork and brick.                  | Serviceable for use of area with patch repairs and deteriorating paintwork. With damp affected are to ceiling wall junction adjacent to ceiling leak. Cracking noted to render to front elevation within this area particularly. Discolouration to decoration within main cellar area. |                       |                       |                       |
| 1.9.3 | Floor    | Concrete floor and steps up to 'cellar'.                                       | 2 Serviceable. Heavily discoloured and stained.                                                                                                                                                                                                                                        |                       |                       |                       |
| 1.9.4 | Door     | Door to left side of property is flush panel timber as described externally.   | Damage at lock position. Overhead door closer removed. Redundant holes to face of door.                                                                                                                                                                                                |                       |                       |                       |
| 1.9.5 | Door 2   | Door to 'cellar' flush timber with pull handle, overhead closer and Yale lock. | 1-2 Minor damage to surface. Door closer disconnected.                                                                                                                                                                                                                                 |                       |                       |                       |