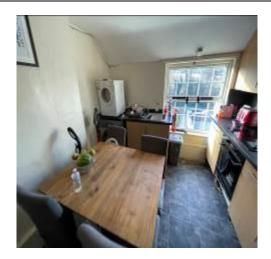

|       | Location               | Description                                                                                                                                                                                                                                                                                                                                        | Condition                                                                                                            | Condition             | Condition             | Condition             |
|-------|------------------------|----------------------------------------------------------------------------------------------------------------------------------------------------------------------------------------------------------------------------------------------------------------------------------------------------------------------------------------------------|----------------------------------------------------------------------------------------------------------------------|-----------------------|-----------------------|-----------------------|
| Item  |                        |                                                                                                                                                                                                                                                                                                                                                    | Yr0                                                                                                                  | Re-inspection<br>No 1 | Re-inspection<br>No 2 | Re-inspection<br>No 3 |
| 1.6   | Ground floor ackitchen | commodation; commercial                                                                                                                                                                                                                                                                                                                            |                                                                                                                      |                       |                       |                       |
| 1.6.1 | Ceiling                | Painted plaster.                                                                                                                                                                                                                                                                                                                                   | 2 Discolouration to painted surfaces.                                                                                |                       |                       |                       |
| 1.6.2 | Walls                  | Painted plaster with stainless steel panel splashbacks to sink and worktop areas.                                                                                                                                                                                                                                                                  | 1-2 Damp staining to front wall below windowsill level. Damage also noted to plaster work adjacent to heating pipes. |                       |                       |                       |
| 1.6.3 | Floor                  | Finished with anti-slip Altro with previous patch repairs.                                                                                                                                                                                                                                                                                         | Damage to Altro sheet flooring has split. Previous patch repairs noted and taped areas present.                      |                       |                       |                       |
| 1.6.4 | Fixtures and fittings  | Hand wash sink fitted to wall with splashback ceramic tiling.  Extractor hood and canopy and all sinks including wash basins and sinks and drainers are assumed to form part of the freehold. All other fittings within the kitchen are assumed to form part of the fixtures and fittings inventory and valued according to condition within that. | 2                                                                                                                    |                       |                       |                       |

|       | Location        | Description                                                                        | Condition                                                                                                                                   | Condition             | Condition             | Condition             |
|-------|-----------------|------------------------------------------------------------------------------------|---------------------------------------------------------------------------------------------------------------------------------------------|-----------------------|-----------------------|-----------------------|
| Item  |                 |                                                                                    | Yr0                                                                                                                                         | Re-inspection<br>No 1 | Re-inspection<br>No 2 | Re-inspection<br>No 3 |
| 1.7   | Ground floor ac | commodation; prep room                                                             |                                                                                                                                             |                       |                       |                       |
| 1.7.1 | Ceiling         | Painted plaster.                                                                   | 2 Discolouration to decorative surfaces.                                                                                                    |                       |                       |                       |
| 1.7.2 | Walls           | Painted plaster with stainless steel panel behind worktop areas.                   | Isolated redundant fixing holes and minor uneven previous patch repairs. Some discolouration to decoration particularly adjacent to stairs. |                       |                       |                       |
| 1.7.3 | Floor           | Solid floor overlaid with Altro sheet flooring.                                    | 2 Splitting to seams. Previous patch repairs noted and discolouration throughout.                                                           |                       |                       |                       |
| 1.7.4 | Floor 2         | Steps up to rear door finished in matching vinyl covering with nosing strips.      | 2 Discoloured and deterioration noted.                                                                                                      |                       |                       |                       |
| 1.7.5 | Window          | Timber window as described externally with fly screen fitted internally.           | 2                                                                                                                                           |                       |                       |                       |
| 1.7.6 | Door            | Door to rear as described externally with internal chain link door curtain fitted. | 2                                                                                                                                           |                       |                       |                       |