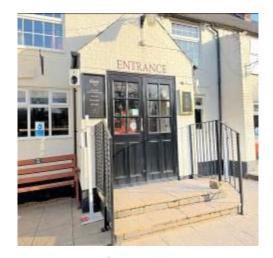

#### **Accommodation:**

Ground floor front entrance lobby to open plan bar areas with centre servery counters. Commercial kitchen to right side of building with storage and prep area behind. Ladies' and gent's toilets to left side accessible off bar area.

Staircase to private first floor accommodation off bar area and external door to right side at front. Living accommodation occupies all of the first floor areas and includes kitchen, office, bathroom, bedrooms and storage.