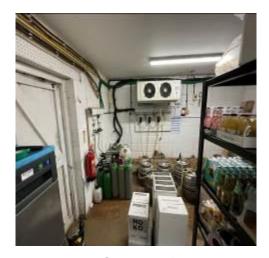

| Item  | Location                                                                                                                                                                                                                                                                                                                                                                                                                                                                                                                                                                                                                                                                                                                                                                                                                                                                                                                                                                                                                                                                                                                                                                                                                                                                                                                                                                                                                                                                                                                                                                                                                                                                                                                                                                                                                                                                                                                                                                                                                                                                                                                       | Description                                        | Condition<br>Yr0                                                                                                                      | Condition  Re-inspection  No 1 | Condition  Re-inspection  No 2 | Condition Re-inspection No 3 |
|-------|--------------------------------------------------------------------------------------------------------------------------------------------------------------------------------------------------------------------------------------------------------------------------------------------------------------------------------------------------------------------------------------------------------------------------------------------------------------------------------------------------------------------------------------------------------------------------------------------------------------------------------------------------------------------------------------------------------------------------------------------------------------------------------------------------------------------------------------------------------------------------------------------------------------------------------------------------------------------------------------------------------------------------------------------------------------------------------------------------------------------------------------------------------------------------------------------------------------------------------------------------------------------------------------------------------------------------------------------------------------------------------------------------------------------------------------------------------------------------------------------------------------------------------------------------------------------------------------------------------------------------------------------------------------------------------------------------------------------------------------------------------------------------------------------------------------------------------------------------------------------------------------------------------------------------------------------------------------------------------------------------------------------------------------------------------------------------------------------------------------------------------|----------------------------------------------------|---------------------------------------------------------------------------------------------------------------------------------------|--------------------------------|--------------------------------|------------------------------|
|       |                                                                                                                                                                                                                                                                                                                                                                                                                                                                                                                                                                                                                                                                                                                                                                                                                                                                                                                                                                                                                                                                                                                                                                                                                                                                                                                                                                                                                                                                                                                                                                                                                                                                                                                                                                                                                                                                                                                                                                                                                                                                                                                                |                                                    |                                                                                                                                       |                                |                                |                              |
| 1.7.7 | Fixtures and fittings                                                                                                                                                                                                                                                                                                                                                                                                                                                                                                                                                                                                                                                                                                                                                                                                                                                                                                                                                                                                                                                                                                                                                                                                                                                                                                                                                                                                                                                                                                                                                                                                                                                                                                                                                                                                                                                                                                                                                                                                                                                                                                          | Metal handrail / balustrade affixed to steps.      | 2                                                                                                                                     |                                |                                |                              |
| 1.8   | Ground floor acc<br>cellar                                                                                                                                                                                                                                                                                                                                                                                                                                                                                                                                                                                                                                                                                                                                                                                                                                                                                                                                                                                                                                                                                                                                                                                                                                                                                                                                                                                                                                                                                                                                                                                                                                                                                                                                                                                                                                                                                                                                                                                                                                                                                                     | commodation; storage aspects of                    | Photos 106-120                                                                                                                        |                                |                                |                              |
| 1.8.1 | Ceilings                                                                                                                                                                                                                                                                                                                                                                                                                                                                                                                                                                                                                                                                                                                                                                                                                                                                                                                                                                                                                                                                                                                                                                                                                                                                                                                                                                                                                                                                                                                                                                                                                                                                                                                                                                                                                                                                                                                                                                                                                                                                                                                       | Painted plaster ceiling finishes.                  | 2                                                                                                                                     |                                |                                |                              |
| 1.8.2 | Walls                                                                                                                                                                                                                                                                                                                                                                                                                                                                                                                                                                                                                                                                                                                                                                                                                                                                                                                                                                                                                                                                                                                                                                                                                                                                                                                                                                                                                                                                                                                                                                                                                                                                                                                                                                                                                                                                                                                                                                                                                                                                                                                          | Walls have uPVC cladding throughout.               | 2                                                                                                                                     |                                |                                |                              |
| 1.8.3 | Floor                                                                                                                                                                                                                                                                                                                                                                                                                                                                                                                                                                                                                                                                                                                                                                                                                                                                                                                                                                                                                                                                                                                                                                                                                                                                                                                                                                                                                                                                                                                                                                                                                                                                                                                                                                                                                                                                                                                                                                                                                                                                                                                          | Solid concrete floor.                              | 2                                                                                                                                     |                                |                                |                              |
| 1.8.4 | Door                                                                                                                                                                                                                                                                                                                                                                                                                                                                                                                                                                                                                                                                                                                                                                                                                                                                                                                                                                                                                                                                                                                                                                                                                                                                                                                                                                                                                                                                                                                                                                                                                                                                                                                                                                                                                                                                                                                                                                                                                                                                                                                           | Flush panel timber door from inside rear entrance. | 2                                                                                                                                     |                                |                                |                              |
| 1.8.5 | Door 2                                                                                                                                                                                                                                                                                                                                                                                                                                                                                                                                                                                                                                                                                                                                                                                                                                                                                                                                                                                                                                                                                                                                                                                                                                                                                                                                                                                                                                                                                                                                                                                                                                                                                                                                                                                                                                                                                                                                                                                                                                                                                                                         | Door opening to left side storeroom.               | 2 Door is missing.                                                                                                                    |                                |                                |                              |
| 1.9   | Ground floor according to the second |                                                    |                                                                                                                                       |                                |                                |                              |
| 1.9.1 | Ceiling                                                                                                                                                                                                                                                                                                                                                                                                                                                                                                                                                                                                                                                                                                                                                                                                                                                                                                                                                                                                                                                                                                                                                                                                                                                                                                                                                                                                                                                                                                                                                                                                                                                                                                                                                                                                                                                                                                                                                                                                                                                                                                                        | Painted plaster with roof access hatch.            | Damp staining noted to loft hatch and to front ceiling wall junction. Hairline cracking and discolouration noted within cellar areas. |                                |                                |                              |