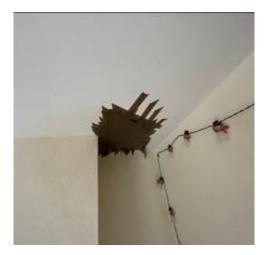

| Item  | Location                            | Description                                                                             | Condition<br>Yr0                                                                                                                                                                           | Condition Re-inspection No 1 | Condition Re-inspection No 2 | Condition<br>Re-inspection<br>No 3 |
|-------|-------------------------------------|-----------------------------------------------------------------------------------------|--------------------------------------------------------------------------------------------------------------------------------------------------------------------------------------------|------------------------------|------------------------------|------------------------------------|
| 3.0   | FIRST FLOOR                         |                                                                                         | Photos 121-160                                                                                                                                                                             |                              |                              |                                    |
| 3.1.1 | General                             | Timber staircase and bottom landing with carpet covering between painted plaster walls. | 1 No handrails fitted.  Damp penetration affecting plasterwork to ingress side of entrance door.  Deterioration to all areas of timber work decoration.                                    |                              |                              |                                    |
| 3.2   | First floor private living accommod | e accommodation; office and<br>dation                                                   |                                                                                                                                                                                            |                              |                              |                                    |
| 3.2.1 | Ceilings                            | Generally painted plaster ceilings throughout.                                          | Cracking and uneven surfaces throughout. Partial collapse to central bedroom adjacent to chimney. Further areas of condensation marking noted throughout and deterioration to decorations. |                              |                              |                                    |