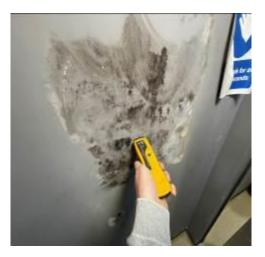

No testing of any sanitary ware or locking mechanisms to doors or windows has been undertaken as part of this inspection, unless stated otherwise. Testing with a protimeter has been undertaken.

Some of the soft landscaped areas within the site were obscured due to overgrown grasses, foliage, bushes and trees.