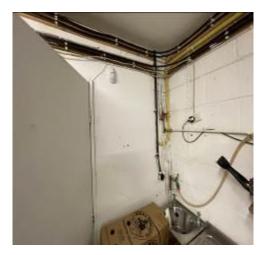

| Item  | Location                                                                                                                                                                                                                                                                                                                                                                                                                                                                                                                                                                                                                                                                                                                                                                                                                                                                                                                                                                                                                                                                                                                                                                                                                                                                                                                                                                                                                                                                                                                                                                                                                                                                                                                                                                                                                                                                                                                                                                                                                                                                                                                       | Description                                        | Condition<br>Yr0                                                                                                                      | Condition  Re-inspection  No 1 | Condition  Re-inspection  No 2 | Condition Re-inspection No 3 |
|-------|--------------------------------------------------------------------------------------------------------------------------------------------------------------------------------------------------------------------------------------------------------------------------------------------------------------------------------------------------------------------------------------------------------------------------------------------------------------------------------------------------------------------------------------------------------------------------------------------------------------------------------------------------------------------------------------------------------------------------------------------------------------------------------------------------------------------------------------------------------------------------------------------------------------------------------------------------------------------------------------------------------------------------------------------------------------------------------------------------------------------------------------------------------------------------------------------------------------------------------------------------------------------------------------------------------------------------------------------------------------------------------------------------------------------------------------------------------------------------------------------------------------------------------------------------------------------------------------------------------------------------------------------------------------------------------------------------------------------------------------------------------------------------------------------------------------------------------------------------------------------------------------------------------------------------------------------------------------------------------------------------------------------------------------------------------------------------------------------------------------------------------|----------------------------------------------------|---------------------------------------------------------------------------------------------------------------------------------------|--------------------------------|--------------------------------|------------------------------|
|       |                                                                                                                                                                                                                                                                                                                                                                                                                                                                                                                                                                                                                                                                                                                                                                                                                                                                                                                                                                                                                                                                                                                                                                                                                                                                                                                                                                                                                                                                                                                                                                                                                                                                                                                                                                                                                                                                                                                                                                                                                                                                                                                                |                                                    |                                                                                                                                       |                                |                                |                              |
| 1.7.7 | Fixtures and fittings                                                                                                                                                                                                                                                                                                                                                                                                                                                                                                                                                                                                                                                                                                                                                                                                                                                                                                                                                                                                                                                                                                                                                                                                                                                                                                                                                                                                                                                                                                                                                                                                                                                                                                                                                                                                                                                                                                                                                                                                                                                                                                          | Metal handrail / balustrade affixed to steps.      | 2                                                                                                                                     |                                |                                |                              |
| 1.8   | Ground floor acc<br>cellar                                                                                                                                                                                                                                                                                                                                                                                                                                                                                                                                                                                                                                                                                                                                                                                                                                                                                                                                                                                                                                                                                                                                                                                                                                                                                                                                                                                                                                                                                                                                                                                                                                                                                                                                                                                                                                                                                                                                                                                                                                                                                                     | commodation; storage aspects of                    | Photos 106-120                                                                                                                        |                                |                                |                              |
| 1.8.1 | Ceilings                                                                                                                                                                                                                                                                                                                                                                                                                                                                                                                                                                                                                                                                                                                                                                                                                                                                                                                                                                                                                                                                                                                                                                                                                                                                                                                                                                                                                                                                                                                                                                                                                                                                                                                                                                                                                                                                                                                                                                                                                                                                                                                       | Painted plaster ceiling finishes.                  | 2                                                                                                                                     |                                |                                |                              |
| 1.8.2 | Walls                                                                                                                                                                                                                                                                                                                                                                                                                                                                                                                                                                                                                                                                                                                                                                                                                                                                                                                                                                                                                                                                                                                                                                                                                                                                                                                                                                                                                                                                                                                                                                                                                                                                                                                                                                                                                                                                                                                                                                                                                                                                                                                          | Walls have uPVC cladding throughout.               | 2                                                                                                                                     |                                |                                |                              |
| 1.8.3 | Floor                                                                                                                                                                                                                                                                                                                                                                                                                                                                                                                                                                                                                                                                                                                                                                                                                                                                                                                                                                                                                                                                                                                                                                                                                                                                                                                                                                                                                                                                                                                                                                                                                                                                                                                                                                                                                                                                                                                                                                                                                                                                                                                          | Solid concrete floor.                              | 2                                                                                                                                     |                                |                                |                              |
| 1.8.4 | Door                                                                                                                                                                                                                                                                                                                                                                                                                                                                                                                                                                                                                                                                                                                                                                                                                                                                                                                                                                                                                                                                                                                                                                                                                                                                                                                                                                                                                                                                                                                                                                                                                                                                                                                                                                                                                                                                                                                                                                                                                                                                                                                           | Flush panel timber door from inside rear entrance. | 2                                                                                                                                     |                                |                                |                              |
| 1.8.5 | Door 2                                                                                                                                                                                                                                                                                                                                                                                                                                                                                                                                                                                                                                                                                                                                                                                                                                                                                                                                                                                                                                                                                                                                                                                                                                                                                                                                                                                                                                                                                                                                                                                                                                                                                                                                                                                                                                                                                                                                                                                                                                                                                                                         | Door opening to left side storeroom.               | 2 Door is missing.                                                                                                                    |                                |                                |                              |
| 1.9   | Ground floor according to the second |                                                    |                                                                                                                                       |                                |                                |                              |
| 1.9.1 | Ceiling                                                                                                                                                                                                                                                                                                                                                                                                                                                                                                                                                                                                                                                                                                                                                                                                                                                                                                                                                                                                                                                                                                                                                                                                                                                                                                                                                                                                                                                                                                                                                                                                                                                                                                                                                                                                                                                                                                                                                                                                                                                                                                                        | Painted plaster with roof access hatch.            | Damp staining noted to loft hatch and to front ceiling wall junction. Hairline cracking and discolouration noted within cellar areas. |                                |                                |                              |