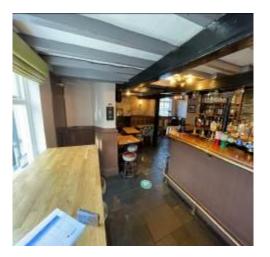

|       | Location  | Description                                                                                                                                                                              | Condition                                                                               | Condition             | Condition             | Condition             |
|-------|-----------|------------------------------------------------------------------------------------------------------------------------------------------------------------------------------------------|-----------------------------------------------------------------------------------------|-----------------------|-----------------------|-----------------------|
| Item  |           |                                                                                                                                                                                          | Yr0                                                                                     | Re-inspection<br>No 1 | Re-inspection<br>No 2 | Re-inspection<br>No 3 |
| 1.2   |           | commodation; open plan public<br>ghout main building with centre                                                                                                                         |                                                                                         |                       |                       |                       |
| 1.2.1 | Ceiling   | Painted plaster generally to flat ceilings and sloping section in centre off shot.  Exposed timber beams and ceiling joists to some areas, beams supported on timber posts on low walls. | Some unevenness noted to surfaces.                                                      |                       |                       |                       |
| 1.2.2 | Ceiling 2 | Ceiling to rear area at left side under flat roof has a roof light with stained glass internal panel with timber surround.                                                               | 2                                                                                       |                       |                       |                       |
| 1.2.3 | Walls     | Painted plaster with half height timber panelling to left side and timber skirtings or pipe boxing to remainder of open area.                                                            | 2<br>No damp noted.                                                                     |                       |                       |                       |
| 1.2.4 | Walls 2   | Painted plaster wall.                                                                                                                                                                    | 1-2 Front and front right-hand walls are damaged at low level with damaged plasterwork. |                       |                       |                       |
| 1.2.4 | Floor     | Solid floors with stone flag finish to left side and carpet finishes elsewhere.                                                                                                          | 2 General wear and tear and staining to floor coverings.                                |                       |                       |                       |

| Item   | Location   | Description                                                                                                                     | Condition<br>Yr0                            | Condition Re-inspection No 1 | Condition Re-inspection No 2 | Condition  Re-inspection  No 3 |
|--------|------------|---------------------------------------------------------------------------------------------------------------------------------|---------------------------------------------|------------------------------|------------------------------|--------------------------------|
| 1.2.5  | Floor 2    | Area in front of hearth to right side is tiled with ceramic tiles.                                                              | 2<br>Several tiles broken.                  |                              |                              |                                |
| 1.2.6  | Radiators  | Steel panel radiators affixed to walls.                                                                                         | 2 Secure. Not tested.                       |                              |                              |                                |
| 1.2.7  | Doors      | Doors to rear as described externally.                                                                                          | 2                                           |                              |                              |                                |
| 1.2.8  | Doors 2    | Internal door between left side and rear area timber panelled door with top glazing and overhead door closer.                   | 2                                           |                              |                              |                                |
| 1.2.9  | Doors 3    | Door from right side into public area from private accommodation flush panelled timber door with pull handle and mortice lock.  | 1-2 Door ill-fitting.                       |                              |                              |                                |
| 1.2.10 | Doors 4    | Door to commercial kitchen solid panel door with Georgian wired vision panel, fitted with overhead door closer and pull handle. | 2 Deterioration to timberwork at low level. |                              |                              |                                |
| 1.2.11 | Fireplaces | 2 x fireplaces within public areas brick and stone construction with open grate to both.                                        | 2                                           |                              |                              |                                |
| 1.2.12 | Joinery    | Dividing partitions in timber with top glazing, painted finish.                                                                 | 2                                           |                              |                              |                                |