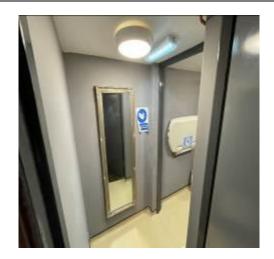

#### **Accommodation:**

Ground floor front entrance lobby to open plan bar areas with centre servery counters. Commercial kitchen to right side of building with storage and prep area behind. Ladies' and gent's toilets to left side accessible off bar area.

|        | Location              | Description                                                                                      | Condition                                                                     | Condition             | Condition             | Condition             |
|--------|-----------------------|--------------------------------------------------------------------------------------------------|-------------------------------------------------------------------------------|-----------------------|-----------------------|-----------------------|
| Item   |                       |                                                                                                  | Yr0                                                                           | Re-inspection<br>No 1 | Re-inspection<br>No 2 | Re-inspection<br>No 3 |
| 1.3.7  | Windows               | PVC window with opening lights as described externally.                                          | 2 Opening lights stiff and lever handles loose.                               |                       |                       |                       |
| 1.3.8  | Radiator              | Steel panel radiator affixed to wall.                                                            | 2<br>Minor corrosion noted.                                                   |                       |                       |                       |
| 1.3.9  | Sanitary ware         | 2 x low level w.c. regency design with matching sink vanity unit to gents w.c.                   | 2-3 Some deterioration to vanity shelf and seals adjacent to this.            |                       |                       |                       |
| 1.3.11 | Fixtures and fittings | Nappy change station fixed to wall and soap and towel dispensers and hand dryer fixed to tiling. | 2                                                                             |                       |                       |                       |
| 1.4    | Ground floor ac       | commodation; gent's toilets                                                                      |                                                                               |                       |                       |                       |
| 1.4.1  | Ceiling               | Painted plaster.                                                                                 | 2 Hairline crack and minor impact damage.                                     |                       |                       |                       |
| 1.4.2  | Walls                 | A combination of painted plaster and large plank effect ceramic tiles.                           | 2-3 Blemishes noted to decorations. Slight impact damage behind cubicle door. |                       |                       |                       |
| 1.4.3  | Floor                 | Solid floor overlaid with Altro sheet flooring.                                                  | 2-3<br>Slight discoloured to joints and edges.                                |                       |                       |                       |