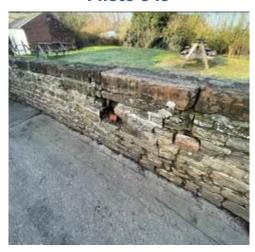

Some of the hard-landscaped areas around the site were covered with mosses, lichens, overgrown grasses, foliage and bushes which limited visibility of the underlying surfaces.

Build-up of mosses, lichens and plants are common on poorly maintained roof coverings. These can cover underlying defects to these surfaces.

Large trees and bushes that are located within the site will require ongoing inspection, management and maintenance particularly when adjacent to buildings, boundaries, boundary walls and fences.

# E. Survey Methodology

Limited access only was available to the various boundaries around the site due to the premises being located adjacent to private property and due to the presence of various overgrown grasses, foliage, trees and bushes around and within the site.