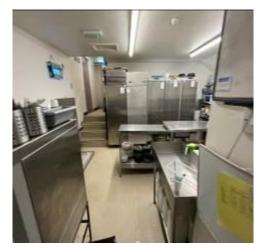

|       | Location        | Description                                                                        | Condition                                                                                                                                   | Condition             | Condition             | Condition             |
|-------|-----------------|------------------------------------------------------------------------------------|---------------------------------------------------------------------------------------------------------------------------------------------|-----------------------|-----------------------|-----------------------|
| Item  |                 |                                                                                    | Yr0                                                                                                                                         | Re-inspection<br>No 1 | Re-inspection<br>No 2 | Re-inspection<br>No 3 |
| 1.7   | Ground floor ac | commodation; prep room                                                             |                                                                                                                                             |                       |                       |                       |
| 1.7.1 | Ceiling         | Painted plaster.                                                                   | 2 Discolouration to decorative surfaces.                                                                                                    |                       |                       |                       |
| 1.7.2 | Walls           | Painted plaster with stainless steel panel behind worktop areas.                   | Isolated redundant fixing holes and minor uneven previous patch repairs. Some discolouration to decoration particularly adjacent to stairs. |                       |                       |                       |
| 1.7.3 | Floor           | Solid floor overlaid with Altro sheet flooring.                                    | 2 Splitting to seams. Previous patch repairs noted and discolouration throughout.                                                           |                       |                       |                       |
| 1.7.4 | Floor 2         | Steps up to rear door finished in matching vinyl covering with nosing strips.      | 2 Discoloured and deterioration noted.                                                                                                      |                       |                       |                       |
| 1.7.5 | Window          | Timber window as described externally with fly screen fitted internally.           | 2                                                                                                                                           |                       |                       |                       |
| 1.7.6 | Door            | Door to rear as described externally with internal chain link door curtain fitted. | 2                                                                                                                                           |                       |                       |                       |