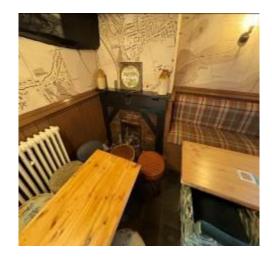

| Item   | Location   | Description                                                                                                                     | Condition<br>Yr0                            | Condition Re-inspection No 1 | Condition Re-inspection No 2 | Condition  Re-inspection  No 3 |
|--------|------------|---------------------------------------------------------------------------------------------------------------------------------|---------------------------------------------|------------------------------|------------------------------|--------------------------------|
| 1.2.5  | Floor 2    | Area in front of hearth to right side is tiled with ceramic tiles.                                                              | 2<br>Several tiles broken.                  |                              |                              |                                |
| 1.2.6  | Radiators  | Steel panel radiators affixed to walls.                                                                                         | 2 Secure. Not tested.                       |                              |                              |                                |
| 1.2.7  | Doors      | Doors to rear as described externally.                                                                                          | 2                                           |                              |                              |                                |
| 1.2.8  | Doors 2    | Internal door between left side and rear area timber panelled door with top glazing and overhead door closer.                   | 2                                           |                              |                              |                                |
| 1.2.9  | Doors 3    | Door from right side into public area from private accommodation flush panelled timber door with pull handle and mortice lock.  | 1-2 Door ill-fitting.                       |                              |                              |                                |
| 1.2.10 | Doors 4    | Door to commercial kitchen solid panel door with Georgian wired vision panel, fitted with overhead door closer and pull handle. | 2 Deterioration to timberwork at low level. |                              |                              |                                |
| 1.2.11 | Fireplaces | 2 x fireplaces within public areas brick and stone construction with open grate to both.                                        | 2                                           |                              |                              |                                |
| 1.2.12 | Joinery    | Dividing partitions in timber with top glazing, painted finish.                                                                 | 2                                           |                              |                              |                                |