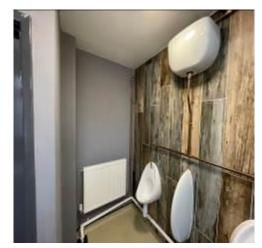

|        | Location              | Description                                                                                      | Condition                                                                     | Condition             | Condition             | Condition             |
|--------|-----------------------|--------------------------------------------------------------------------------------------------|-------------------------------------------------------------------------------|-----------------------|-----------------------|-----------------------|
| Item   |                       |                                                                                                  | Yr0                                                                           | Re-inspection<br>No 1 | Re-inspection<br>No 2 | Re-inspection<br>No 3 |
| 1.3.7  | Windows               | PVC window with opening lights as described externally.                                          | 2 Opening lights stiff and lever handles loose.                               |                       |                       |                       |
| 1.3.8  | Radiator              | Steel panel radiator affixed to wall.                                                            | 2<br>Minor corrosion noted.                                                   |                       |                       |                       |
| 1.3.9  | Sanitary ware         | 2 x low level w.c. regency design with matching sink vanity unit to gents w.c.                   | 2-3 Some deterioration to vanity shelf and seals adjacent to this.            |                       |                       |                       |
| 1.3.11 | Fixtures and fittings | Nappy change station fixed to wall and soap and towel dispensers and hand dryer fixed to tiling. | 2                                                                             |                       |                       |                       |
| 1.4    | Ground floor ac       | commodation; gent's toilets                                                                      |                                                                               |                       |                       |                       |
| 1.4.1  | Ceiling               | Painted plaster.                                                                                 | 2 Hairline crack and minor impact damage.                                     |                       |                       |                       |
| 1.4.2  | Walls                 | A combination of painted plaster and large plank effect ceramic tiles.                           | 2-3 Blemishes noted to decorations. Slight impact damage behind cubicle door. |                       |                       |                       |
| 1.4.3  | Floor                 | Solid floor overlaid with Altro sheet flooring.                                                  | 2-3<br>Slight discoloured to joints and edges.                                |                       |                       |                       |

| Item   | Location      | Description                                                                                                                         | Condition Yr0                                                                 | Condition Re-inspection No 1 | Condition  Re-inspection  No 2 | Condition Re-inspection No 3 |
|--------|---------------|-------------------------------------------------------------------------------------------------------------------------------------|-------------------------------------------------------------------------------|------------------------------|--------------------------------|------------------------------|
| 1.4.4  | Doors         | Outer door panelled timber with stain finish.                                                                                       | 2                                                                             |                              |                                |                              |
| 1.4.5  | Doors 2       | Inner door painted flush timber door with high level glazing in overhead door closer.                                               | 3                                                                             |                              |                                |                              |
| 1.4.6  | Doors 3       | Toilet cubicle door flush timber with painted finish and locking mechanism.                                                         | 3                                                                             |                              |                                |                              |
| 1.4.7  | Windows       | Timber framed windows with opaque glazing and top opening lights.                                                                   | 2                                                                             |                              |                                |                              |
| 1.4.9  | Radiator      | Steel panel radiator with paint finish fixed to wall.                                                                               | 3                                                                             |                              |                                |                              |
| 1.4.10 | Sanitary ware | 1 rectangular wash basin built into vanity shelf with 2 x urinals with central partition and high-level cistern, 1 x low flush w.c. | 2-3 Fully functional at the time of inspection. Minor deterioration to seals. |                              |                                |                              |