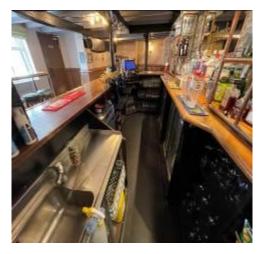

| Item  | Location             | Description                                                                                                                                                                                                          | Condition<br>Yr0                                         | Condition Re-inspection No 1 | Condition  Re-inspection  No 2 | Condition<br>Re-inspection<br>No 3 |
|-------|----------------------|----------------------------------------------------------------------------------------------------------------------------------------------------------------------------------------------------------------------|----------------------------------------------------------|------------------------------|--------------------------------|------------------------------------|
| 1.5   | Ground floor acc     | commodation; servery                                                                                                                                                                                                 |                                                          |                              |                                |                                    |
| 1.5.1 | Servery              | Wrap around servery to front and side in centre of open areas with wooden countertop over wooden panelled counter front with brass rail fittings.                                                                    | Minor wear and tear to surfaces.                         |                              |                                |                                    |
|       |                      | Counter front painted at right side.                                                                                                                                                                                 |                                                          |                              |                                |                                    |
|       |                      | Wooden shelving under counter for till and storage with inset stainless steel hand wash sink and stainless-steel sink and drainer fitting.                                                                           |                                                          |                              |                                |                                    |
| 1.5.2 | Back bar<br>fittings | Wooden countertop with copper pipe bespoke shelving with glass insets, glass Shepherd Rest mirror. There is slate effect wall cladding Wooden built in cabinets and storage shelves below with under counter fridges | 2-3 Minor deterioration to under counter shelving areas. |                              |                                |                                    |
| 1.5.3 | Ceiling              | Painted plaster and exposed timber joists to part.                                                                                                                                                                   | 2 Unevenness noted to sub floor.                         |                              |                                |                                    |
| 1.5.4 | Floor                | Floor finished with Altro sheet flooring.                                                                                                                                                                            | 3                                                        |                              |                                |                                    |