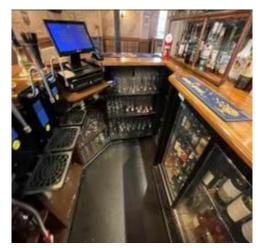

| Item  | Location             | Description                                                                                                                                                                                                          | Condition<br>Yr0                                         | Condition Re-inspection No 1 | Condition  Re-inspection  No 2 | Condition<br>Re-inspection<br>No 3 |
|-------|----------------------|----------------------------------------------------------------------------------------------------------------------------------------------------------------------------------------------------------------------|----------------------------------------------------------|------------------------------|--------------------------------|------------------------------------|
| 1.5   | Ground floor acc     | commodation; servery                                                                                                                                                                                                 |                                                          |                              |                                |                                    |
| 1.5.1 | Servery              | Wrap around servery to front and side in centre of open areas with wooden countertop over wooden panelled counter front with brass rail fittings.                                                                    | Minor wear and tear to surfaces.                         |                              |                                |                                    |
|       |                      | Counter front painted at right side.                                                                                                                                                                                 |                                                          |                              |                                |                                    |
|       |                      | Wooden shelving under counter for till and storage with inset stainless steel hand wash sink and stainless-steel sink and drainer fitting.                                                                           |                                                          |                              |                                |                                    |
| 1.5.2 | Back bar<br>fittings | Wooden countertop with copper pipe bespoke shelving with glass insets, glass Shepherd Rest mirror. There is slate effect wall cladding Wooden built in cabinets and storage shelves below with under counter fridges | 2-3 Minor deterioration to under counter shelving areas. |                              |                                |                                    |
| 1.5.3 | Ceiling              | Painted plaster and exposed timber joists to part.                                                                                                                                                                   | 2 Unevenness noted to sub floor.                         |                              |                                |                                    |
| 1.5.4 | Floor                | Floor finished with Altro sheet flooring.                                                                                                                                                                            | 3                                                        |                              |                                |                                    |

|       | Location               | Description                                                                                                                                                                                                                                                                                                                                        | Condition                                                                                                            | Condition             | Condition             | Condition             |
|-------|------------------------|----------------------------------------------------------------------------------------------------------------------------------------------------------------------------------------------------------------------------------------------------------------------------------------------------------------------------------------------------|----------------------------------------------------------------------------------------------------------------------|-----------------------|-----------------------|-----------------------|
| Item  |                        |                                                                                                                                                                                                                                                                                                                                                    | Yr0                                                                                                                  | Re-inspection<br>No 1 | Re-inspection<br>No 2 | Re-inspection<br>No 3 |
| 1.6   | Ground floor ackitchen | commodation; commercial                                                                                                                                                                                                                                                                                                                            |                                                                                                                      |                       |                       |                       |
| 1.6.1 | Ceiling                | Painted plaster.                                                                                                                                                                                                                                                                                                                                   | 2 Discolouration to painted surfaces.                                                                                |                       |                       |                       |
| 1.6.2 | Walls                  | Painted plaster with stainless steel panel splashbacks to sink and worktop areas.                                                                                                                                                                                                                                                                  | 1-2 Damp staining to front wall below windowsill level. Damage also noted to plaster work adjacent to heating pipes. |                       |                       |                       |
| 1.6.3 | Floor                  | Finished with anti-slip Altro with previous patch repairs.                                                                                                                                                                                                                                                                                         | Damage to Altro sheet flooring has split. Previous patch repairs noted and taped areas present.                      |                       |                       |                       |
| 1.6.4 | Fixtures and fittings  | Hand wash sink fitted to wall with splashback ceramic tiling.  Extractor hood and canopy and all sinks including wash basins and sinks and drainers are assumed to form part of the freehold. All other fittings within the kitchen are assumed to form part of the fixtures and fittings inventory and valued according to condition within that. | 2                                                                                                                    |                       |                       |                       |