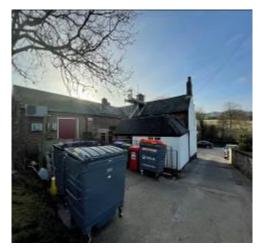

#### **Summary of Construction:**

Original building of traditional construction with painted brick front elevation and rendered side elevations. Rear off shot buildings constructed in brickwork, all under pitched slate covered roofs.

Extension to rear at left side has flat roof with mock pitched roof parapet with slate coverings to match main building over rendered external walls.