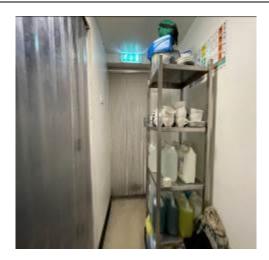

| Item  | Location                                                                                                                                                                                                                                                                                                                                                                                                                                                                                                                                                                                                                                                                                                                                                                                                                                                                                                                                                                                                                                                                                                                                                                                                                                                                                                                                                                                                                                                                                                                                                                                                                                                                                                                                                                                                                                                                                                                                                                                                                                                                                                                       | Description                                        | Condition<br>Yr0                                                                                                                      | Condition  Re-inspection  No 1 | Condition  Re-inspection  No 2 | Condition Re-inspection No 3 |
|-------|--------------------------------------------------------------------------------------------------------------------------------------------------------------------------------------------------------------------------------------------------------------------------------------------------------------------------------------------------------------------------------------------------------------------------------------------------------------------------------------------------------------------------------------------------------------------------------------------------------------------------------------------------------------------------------------------------------------------------------------------------------------------------------------------------------------------------------------------------------------------------------------------------------------------------------------------------------------------------------------------------------------------------------------------------------------------------------------------------------------------------------------------------------------------------------------------------------------------------------------------------------------------------------------------------------------------------------------------------------------------------------------------------------------------------------------------------------------------------------------------------------------------------------------------------------------------------------------------------------------------------------------------------------------------------------------------------------------------------------------------------------------------------------------------------------------------------------------------------------------------------------------------------------------------------------------------------------------------------------------------------------------------------------------------------------------------------------------------------------------------------------|----------------------------------------------------|---------------------------------------------------------------------------------------------------------------------------------------|--------------------------------|--------------------------------|------------------------------|
|       |                                                                                                                                                                                                                                                                                                                                                                                                                                                                                                                                                                                                                                                                                                                                                                                                                                                                                                                                                                                                                                                                                                                                                                                                                                                                                                                                                                                                                                                                                                                                                                                                                                                                                                                                                                                                                                                                                                                                                                                                                                                                                                                                |                                                    |                                                                                                                                       |                                |                                |                              |
| 1.7.7 | Fixtures and fittings                                                                                                                                                                                                                                                                                                                                                                                                                                                                                                                                                                                                                                                                                                                                                                                                                                                                                                                                                                                                                                                                                                                                                                                                                                                                                                                                                                                                                                                                                                                                                                                                                                                                                                                                                                                                                                                                                                                                                                                                                                                                                                          | Metal handrail / balustrade affixed to steps.      | 2                                                                                                                                     |                                |                                |                              |
| 1.8   | Ground floor acc<br>cellar                                                                                                                                                                                                                                                                                                                                                                                                                                                                                                                                                                                                                                                                                                                                                                                                                                                                                                                                                                                                                                                                                                                                                                                                                                                                                                                                                                                                                                                                                                                                                                                                                                                                                                                                                                                                                                                                                                                                                                                                                                                                                                     | commodation; storage aspects of                    | Photos 106-120                                                                                                                        |                                |                                |                              |
| 1.8.1 | Ceilings                                                                                                                                                                                                                                                                                                                                                                                                                                                                                                                                                                                                                                                                                                                                                                                                                                                                                                                                                                                                                                                                                                                                                                                                                                                                                                                                                                                                                                                                                                                                                                                                                                                                                                                                                                                                                                                                                                                                                                                                                                                                                                                       | Painted plaster ceiling finishes.                  | 2                                                                                                                                     |                                |                                |                              |
| 1.8.2 | Walls                                                                                                                                                                                                                                                                                                                                                                                                                                                                                                                                                                                                                                                                                                                                                                                                                                                                                                                                                                                                                                                                                                                                                                                                                                                                                                                                                                                                                                                                                                                                                                                                                                                                                                                                                                                                                                                                                                                                                                                                                                                                                                                          | Walls have uPVC cladding throughout.               | 2                                                                                                                                     |                                |                                |                              |
| 1.8.3 | Floor                                                                                                                                                                                                                                                                                                                                                                                                                                                                                                                                                                                                                                                                                                                                                                                                                                                                                                                                                                                                                                                                                                                                                                                                                                                                                                                                                                                                                                                                                                                                                                                                                                                                                                                                                                                                                                                                                                                                                                                                                                                                                                                          | Solid concrete floor.                              | 2                                                                                                                                     |                                |                                |                              |
| 1.8.4 | Door                                                                                                                                                                                                                                                                                                                                                                                                                                                                                                                                                                                                                                                                                                                                                                                                                                                                                                                                                                                                                                                                                                                                                                                                                                                                                                                                                                                                                                                                                                                                                                                                                                                                                                                                                                                                                                                                                                                                                                                                                                                                                                                           | Flush panel timber door from inside rear entrance. | 2                                                                                                                                     |                                |                                |                              |
| 1.8.5 | Door 2                                                                                                                                                                                                                                                                                                                                                                                                                                                                                                                                                                                                                                                                                                                                                                                                                                                                                                                                                                                                                                                                                                                                                                                                                                                                                                                                                                                                                                                                                                                                                                                                                                                                                                                                                                                                                                                                                                                                                                                                                                                                                                                         | Door opening to left side storeroom.               | 2 Door is missing.                                                                                                                    |                                |                                |                              |
| 1.9   | Ground floor according to the second |                                                    |                                                                                                                                       |                                |                                |                              |
| 1.9.1 | Ceiling                                                                                                                                                                                                                                                                                                                                                                                                                                                                                                                                                                                                                                                                                                                                                                                                                                                                                                                                                                                                                                                                                                                                                                                                                                                                                                                                                                                                                                                                                                                                                                                                                                                                                                                                                                                                                                                                                                                                                                                                                                                                                                                        | Painted plaster with roof access hatch.            | Damp staining noted to loft hatch and to front ceiling wall junction. Hairline cracking and discolouration noted within cellar areas. |                                |                                |                              |