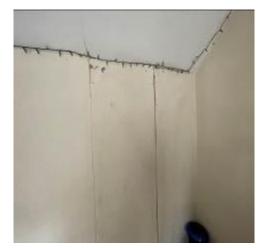

| Item  | Location                            | Description                                                                             | Condition<br>Yr0                                                                                                                                                                           | Condition Re-inspection No 1 | Condition Re-inspection No 2 | Condition<br>Re-inspection<br>No 3 |
|-------|-------------------------------------|-----------------------------------------------------------------------------------------|--------------------------------------------------------------------------------------------------------------------------------------------------------------------------------------------|------------------------------|------------------------------|------------------------------------|
| 3.0   | FIRST FLOOR                         |                                                                                         | Photos 121-160                                                                                                                                                                             |                              |                              |                                    |
| 3.1.1 | General                             | Timber staircase and bottom landing with carpet covering between painted plaster walls. | 1 No handrails fitted.  Damp penetration affecting plasterwork to ingress side of entrance door.  Deterioration to all areas of timber work decoration.                                    |                              |                              |                                    |
| 3.2   | First floor private living accommod | e accommodation; office and<br>dation                                                   |                                                                                                                                                                                            |                              |                              |                                    |
| 3.2.1 | Ceilings                            | Generally painted plaster ceilings throughout.                                          | Cracking and uneven surfaces throughout. Partial collapse to central bedroom adjacent to chimney. Further areas of condensation marking noted throughout and deterioration to decorations. |                              |                              |                                    |

| Item  | Location | Description                                                                                                                   | Condition<br>Yr0                                                                                                                                                                                                                                                                                             | Condition  Re-inspection  No 1 | Condition Re-inspection No 2 | Condition<br>Re-inspection<br>No 3 |
|-------|----------|-------------------------------------------------------------------------------------------------------------------------------|--------------------------------------------------------------------------------------------------------------------------------------------------------------------------------------------------------------------------------------------------------------------------------------------------------------|--------------------------------|------------------------------|------------------------------------|
| 3.2.2 | Walls    | Generally painted anaglypta with splashback boarding to bathroom over bath and in shower area, also in kitchen above worktop. | Damp/condensation staining at ceiling wall junctions and within wall adjacent to leaking around chimney stacks. Front right-hand bedroom plasterwork is heavily deteriorated at low level and stained. Condensation marking also noted around window frames decorations all having nonmatching and patching. |                                |                              |                                    |
| 3.2.3 | Floor    | Generally finished with carpets except kitchen and bathroom which have vinyl coverings.                                       | Generally uneven due to age of building where floors have moved. Deterioration to floor coverings throughout.                                                                                                                                                                                                |                                |                              |                                    |
| 3.2.4 | Doors    | Flush panel timber doors with lever latch ironmongery.                                                                        | Minor damage to some door faces from scratching. Some doors ill fitting.                                                                                                                                                                                                                                     |                                |                              |                                    |