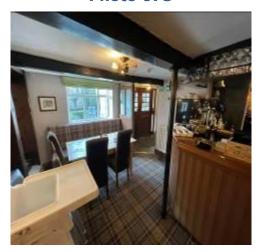

| Item  | Location             | Description                                                                                                                                                                                                          | Condition<br>Yr0                                         | Condition Re-inspection No 1 | Condition  Re-inspection  No 2 | Condition<br>Re-inspection<br>No 3 |
|-------|----------------------|----------------------------------------------------------------------------------------------------------------------------------------------------------------------------------------------------------------------|----------------------------------------------------------|------------------------------|--------------------------------|------------------------------------|
| 1.5   | Ground floor acc     | commodation; servery                                                                                                                                                                                                 |                                                          |                              |                                |                                    |
| 1.5.1 | Servery              | Wrap around servery to front and side in centre of open areas with wooden countertop over wooden panelled counter front with brass rail fittings.                                                                    | Minor wear and tear to surfaces.                         |                              |                                |                                    |
|       |                      | Counter front painted at right side.                                                                                                                                                                                 |                                                          |                              |                                |                                    |
|       |                      | Wooden shelving under counter for till and storage with inset stainless steel hand wash sink and stainless-steel sink and drainer fitting.                                                                           |                                                          |                              |                                |                                    |
| 1.5.2 | Back bar<br>fittings | Wooden countertop with copper pipe bespoke shelving with glass insets, glass Shepherd Rest mirror. There is slate effect wall cladding Wooden built in cabinets and storage shelves below with under counter fridges | 2-3 Minor deterioration to under counter shelving areas. |                              |                                |                                    |
| 1.5.3 | Ceiling              | Painted plaster and exposed timber joists to part.                                                                                                                                                                   | 2 Unevenness noted to sub floor.                         |                              |                                |                                    |
| 1.5.4 | Floor                | Floor finished with Altro sheet flooring.                                                                                                                                                                            | 3                                                        |                              |                                |                                    |