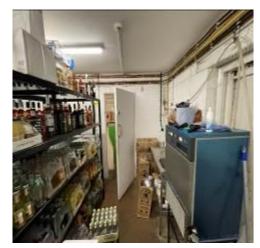

| Item  | Location                                                                                                                                                                                                                                                                                                                                                                                                                                                                                                                                                                                                                                                                                                                                                                                                                                                                                                                                                                                                                                                                                                                                                                                                                                                                                                                                                                                                                                                                                                                                                                                                                                                                                                                                                                                                                                                                                                                                                                                                                                                                                                                       | Description                                        | Condition<br>Yr0                                                                                                                      | Condition  Re-inspection  No 1 | Condition  Re-inspection  No 2 | Condition Re-inspection No 3 |
|-------|--------------------------------------------------------------------------------------------------------------------------------------------------------------------------------------------------------------------------------------------------------------------------------------------------------------------------------------------------------------------------------------------------------------------------------------------------------------------------------------------------------------------------------------------------------------------------------------------------------------------------------------------------------------------------------------------------------------------------------------------------------------------------------------------------------------------------------------------------------------------------------------------------------------------------------------------------------------------------------------------------------------------------------------------------------------------------------------------------------------------------------------------------------------------------------------------------------------------------------------------------------------------------------------------------------------------------------------------------------------------------------------------------------------------------------------------------------------------------------------------------------------------------------------------------------------------------------------------------------------------------------------------------------------------------------------------------------------------------------------------------------------------------------------------------------------------------------------------------------------------------------------------------------------------------------------------------------------------------------------------------------------------------------------------------------------------------------------------------------------------------------|----------------------------------------------------|---------------------------------------------------------------------------------------------------------------------------------------|--------------------------------|--------------------------------|------------------------------|
|       |                                                                                                                                                                                                                                                                                                                                                                                                                                                                                                                                                                                                                                                                                                                                                                                                                                                                                                                                                                                                                                                                                                                                                                                                                                                                                                                                                                                                                                                                                                                                                                                                                                                                                                                                                                                                                                                                                                                                                                                                                                                                                                                                |                                                    |                                                                                                                                       |                                |                                |                              |
| 1.7.7 | Fixtures and fittings                                                                                                                                                                                                                                                                                                                                                                                                                                                                                                                                                                                                                                                                                                                                                                                                                                                                                                                                                                                                                                                                                                                                                                                                                                                                                                                                                                                                                                                                                                                                                                                                                                                                                                                                                                                                                                                                                                                                                                                                                                                                                                          | Metal handrail / balustrade affixed to steps.      | 2                                                                                                                                     |                                |                                |                              |
| 1.8   | Ground floor acc<br>cellar                                                                                                                                                                                                                                                                                                                                                                                                                                                                                                                                                                                                                                                                                                                                                                                                                                                                                                                                                                                                                                                                                                                                                                                                                                                                                                                                                                                                                                                                                                                                                                                                                                                                                                                                                                                                                                                                                                                                                                                                                                                                                                     | commodation; storage aspects of                    | Photos 106-120                                                                                                                        |                                |                                |                              |
| 1.8.1 | Ceilings                                                                                                                                                                                                                                                                                                                                                                                                                                                                                                                                                                                                                                                                                                                                                                                                                                                                                                                                                                                                                                                                                                                                                                                                                                                                                                                                                                                                                                                                                                                                                                                                                                                                                                                                                                                                                                                                                                                                                                                                                                                                                                                       | Painted plaster ceiling finishes.                  | 2                                                                                                                                     |                                |                                |                              |
| 1.8.2 | Walls                                                                                                                                                                                                                                                                                                                                                                                                                                                                                                                                                                                                                                                                                                                                                                                                                                                                                                                                                                                                                                                                                                                                                                                                                                                                                                                                                                                                                                                                                                                                                                                                                                                                                                                                                                                                                                                                                                                                                                                                                                                                                                                          | Walls have uPVC cladding throughout.               | 2                                                                                                                                     |                                |                                |                              |
| 1.8.3 | Floor                                                                                                                                                                                                                                                                                                                                                                                                                                                                                                                                                                                                                                                                                                                                                                                                                                                                                                                                                                                                                                                                                                                                                                                                                                                                                                                                                                                                                                                                                                                                                                                                                                                                                                                                                                                                                                                                                                                                                                                                                                                                                                                          | Solid concrete floor.                              | 2                                                                                                                                     |                                |                                |                              |
| 1.8.4 | Door                                                                                                                                                                                                                                                                                                                                                                                                                                                                                                                                                                                                                                                                                                                                                                                                                                                                                                                                                                                                                                                                                                                                                                                                                                                                                                                                                                                                                                                                                                                                                                                                                                                                                                                                                                                                                                                                                                                                                                                                                                                                                                                           | Flush panel timber door from inside rear entrance. | 2                                                                                                                                     |                                |                                |                              |
| 1.8.5 | Door 2                                                                                                                                                                                                                                                                                                                                                                                                                                                                                                                                                                                                                                                                                                                                                                                                                                                                                                                                                                                                                                                                                                                                                                                                                                                                                                                                                                                                                                                                                                                                                                                                                                                                                                                                                                                                                                                                                                                                                                                                                                                                                                                         | Door opening to left side storeroom.               | 2 Door is missing.                                                                                                                    |                                |                                |                              |
| 1.9   | Ground floor according to the second |                                                    |                                                                                                                                       |                                |                                |                              |
| 1.9.1 | Ceiling                                                                                                                                                                                                                                                                                                                                                                                                                                                                                                                                                                                                                                                                                                                                                                                                                                                                                                                                                                                                                                                                                                                                                                                                                                                                                                                                                                                                                                                                                                                                                                                                                                                                                                                                                                                                                                                                                                                                                                                                                                                                                                                        | Painted plaster with roof access hatch.            | Damp staining noted to loft hatch and to front ceiling wall junction. Hairline cracking and discolouration noted within cellar areas. |                                |                                |                              |