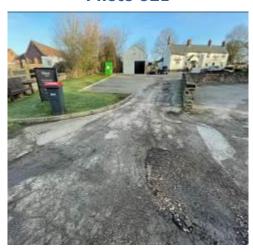

ire fence to right side boundary broken down and missing.                   |                       |                       |                       |
|        |                                      |                                                                                                                                      |                                                                                              |                       |                       |                       |







Photo 001



Photo 002



Photo 003



Photo 004







Photo 005



Photo 006



Photo 007



Photo 008







Photo 009



Photo 010



Photo 011



Photo 012







Photo 013



Photo 014



Photo 015



Photo 016







Photo 017



Photo 018



Photo 019



Photo 020







Photo 021



Photo 022



Photo 023



Photo 024







Photo 025



Photo 026



Photo 027



Photo 028







Photo 029



Photo 030



Photo 031



Photo 032







Photo 033



Photo 034



Photo 035



Photo 036







Photo 037



Photo 038



Photo 039



Photo 040







Photo 041



Photo 042



Photo 043



Photo 044







Photo 045



Photo 046



Photo 047



Photo 048







Photo 049



Photo 050



Photo 051



Photo 052







Photo 053



Photo 054



Photo 055



Photo 056







Photo 057



Photo 058



Photo 059



Photo 060







Photo 061



Photo 062



Photo 063



Photo 064







Photo 065



Photo 066



Photo 067



Photo 068







Photo 069



Photo 070



Photo 071



Photo 072







Photo 073



Photo 074



Photo 075



Photo 076







Photo 077



Photo 078



P