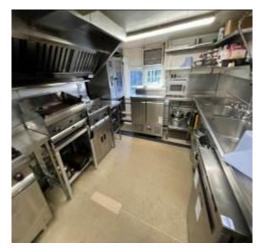

|       | Location               | Description                                                                                                                                                                                                                                                                                                                                        | Condition                                                                                                            | Condition             | Condition             | Condition             |
|-------|------------------------|----------------------------------------------------------------------------------------------------------------------------------------------------------------------------------------------------------------------------------------------------------------------------------------------------------------------------------------------------|----------------------------------------------------------------------------------------------------------------------|-----------------------|-----------------------|-----------------------|
| Item  |                        |                                                                                                                                                                                                                                                                                                                                                    | Yr0                                                                                                                  | Re-inspection<br>No 1 | Re-inspection<br>No 2 | Re-inspection<br>No 3 |
| 1.6   | Ground floor ackitchen | commodation; commercial                                                                                                                                                                                                                                                                                                                            |                                                                                                                      |                       |                       |                       |
| 1.6.1 | Ceiling                | Painted plaster.                                                                                                                                                                                                                                                                                                                                   | 2 Discolouration to painted surfaces.                                                                                |                       |                       |                       |
| 1.6.2 | Walls                  | Painted plaster with stainless steel panel splashbacks to sink and worktop areas.                                                                                                                                                                                                                                                                  | 1-2 Damp staining to front wall below windowsill level. Damage also noted to plaster work adjacent to heating pipes. |                       |                       |                       |
| 1.6.3 | Floor                  | Finished with anti-slip Altro with previous patch repairs.                                                                                                                                                                                                                                                                                         | Damage to Altro sheet flooring has split. Previous patch repairs noted and taped areas present.                      |                       |                       |                       |
| 1.6.4 | Fixtures and fittings  | Hand wash sink fitted to wall with splashback ceramic tiling.  Extractor hood and canopy and all sinks including wash basins and sinks and drainers are assumed to form part of the freehold. All other fittings within the kitchen are assumed to form part of the fixtures and fittings inventory and valued according to condition within that. | 2                                                                                                                    |                       |                       |                       |