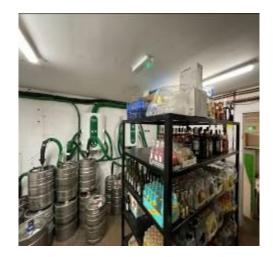

| Item  | Location                                                                                                                                                                                                                                                                                                                                                                                                                                                                                                                                                                                                                                                                                                                                                                                                                                                                                                                                                                                                                                                                                                                                                                                                                                                                                                                                                                                                                                                                                                                                                                                                                                                                                                                                                                                                                                                                                                                                                                                                                                                                                                                       | Description                                        | Condition<br>Yr0                                                                                                                      | Condition  Re-inspection  No 1 | Condition  Re-inspection  No 2 | Condition Re-inspection No 3 |
|-------|--------------------------------------------------------------------------------------------------------------------------------------------------------------------------------------------------------------------------------------------------------------------------------------------------------------------------------------------------------------------------------------------------------------------------------------------------------------------------------------------------------------------------------------------------------------------------------------------------------------------------------------------------------------------------------------------------------------------------------------------------------------------------------------------------------------------------------------------------------------------------------------------------------------------------------------------------------------------------------------------------------------------------------------------------------------------------------------------------------------------------------------------------------------------------------------------------------------------------------------------------------------------------------------------------------------------------------------------------------------------------------------------------------------------------------------------------------------------------------------------------------------------------------------------------------------------------------------------------------------------------------------------------------------------------------------------------------------------------------------------------------------------------------------------------------------------------------------------------------------------------------------------------------------------------------------------------------------------------------------------------------------------------------------------------------------------------------------------------------------------------------|----------------------------------------------------|---------------------------------------------------------------------------------------------------------------------------------------|--------------------------------|--------------------------------|------------------------------|
|       |                                                                                                                                                                                                                                                                                                                                                                                                                                                                                                                                                                                                                                                                                                                                                                                                                                                                                                                                                                                                                                                                                                                                                                                                                                                                                                                                                                                                                                                                                                                                                                                                                                                                                                                                                                                                                                                                                                                                                                                                                                                                                                                                |                                                    |                                                                                                                                       |                                |                                |                              |
| 1.7.7 | Fixtures and fittings                                                                                                                                                                                                                                                                                                                                                                                                                                                                                                                                                                                                                                                                                                                                                                                                                                                                                                                                                                                                                                                                                                                                                                                                                                                                                                                                                                                                                                                                                                                                                                                                                                                                                                                                                                                                                                                                                                                                                                                                                                                                                                          | Metal handrail / balustrade affixed to steps.      | 2                                                                                                                                     |                                |                                |                              |
| 1.8   | Ground floor acc<br>cellar                                                                                                                                                                                                                                                                                                                                                                                                                                                                                                                                                                                                                                                                                                                                                                                                                                                                                                                                                                                                                                                                                                                                                                                                                                                                                                                                                                                                                                                                                                                                                                                                                                                                                                                                                                                                                                                                                                                                                                                                                                                                                                     | commodation; storage aspects of                    | Photos 106-120                                                                                                                        |                                |                                |                              |
| 1.8.1 | Ceilings                                                                                                                                                                                                                                                                                                                                                                                                                                                                                                                                                                                                                                                                                                                                                                                                                                                                                                                                                                                                                                                                                                                                                                                                                                                                                                                                                                                                                                                                                                                                                                                                                                                                                                                                                                                                                                                                                                                                                                                                                                                                                                                       | Painted plaster ceiling finishes.                  | 2                                                                                                                                     |                                |                                |                              |
| 1.8.2 | Walls                                                                                                                                                                                                                                                                                                                                                                                                                                                                                                                                                                                                                                                                                                                                                                                                                                                                                                                                                                                                                                                                                                                                                                                                                                                                                                                                                                                                                                                                                                                                                                                                                                                                                                                                                                                                                                                                                                                                                                                                                                                                                                                          | Walls have uPVC cladding throughout.               | 2                                                                                                                                     |                                |                                |                              |
| 1.8.3 | Floor                                                                                                                                                                                                                                                                                                                                                                                                                                                                                                                                                                                                                                                                                                                                                                                                                                                                                                                                                                                                                                                                                                                                                                                                                                                                                                                                                                                                                                                                                                                                                                                                                                                                                                                                                                                                                                                                                                                                                                                                                                                                                                                          | Solid concrete floor.                              | 2                                                                                                                                     |                                |                                |                              |
| 1.8.4 | Door                                                                                                                                                                                                                                                                                                                                                                                                                                                                                                                                                                                                                                                                                                                                                                                                                                                                                                                                                                                                                                                                                                                                                                                                                                                                                                                                                                                                                                                                                                                                                                                                                                                                                                                                                                                                                                                                                                                                                                                                                                                                                                                           | Flush panel timber door from inside rear entrance. | 2                                                                                                                                     |                                |                                |                              |
| 1.8.5 | Door 2                                                                                                                                                                                                                                                                                                                                                                                                                                                                                                                                                                                                                                                                                                                                                                                                                                                                                                                                                                                                                                                                                                                                                                                                                                                                                                                                                                                                                                                                                                                                                                                                                                                                                                                                                                                                                                                                                                                                                                                                                                                                                                                         | Door opening to left side storeroom.               | 2 Door is missing.                                                                                                                    |                                |                                |                              |
| 1.9   | Ground floor according to the second |                                                    |                                                                                                                                       |                                |                                |                              |
| 1.9.1 | Ceiling                                                                                                                                                                                                                                                                                                                                                                                                                                                                                                                                                                                                                                                                                                                                                                                                                                                                                                                                                                                                                                                                                                                                                                                                                                                                                                                                                                                                                                                                                                                                                                                                                                                                                                                                                                                                                                                                                                                                                                                                                                                                                                                        | Painted plaster with roof access hatch.            | Damp staining noted to loft hatch and to front ceiling wall junction. Hairline cracking and discolouration noted within cellar areas. |                                |                                |                              |