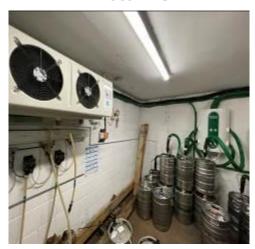

| Item  | Location                                                                                                                                                                                                                                                                                                                                                                                                                                                                                                                                                                                                                                                                                                                                                                                                                                                                                                                                                                                                                                                                                                                                                                                                                                                                                                                                                                                                                                                                                                                                                                                                                                                                                                                                                                                                                                                                                                                                                                                                                                                                                                                       | Description                                        | Condition<br>Yr0                                                                                                                      | Condition  Re-inspection  No 1 | Condition  Re-inspection  No 2 | Condition Re-inspection No 3 |
|-------|--------------------------------------------------------------------------------------------------------------------------------------------------------------------------------------------------------------------------------------------------------------------------------------------------------------------------------------------------------------------------------------------------------------------------------------------------------------------------------------------------------------------------------------------------------------------------------------------------------------------------------------------------------------------------------------------------------------------------------------------------------------------------------------------------------------------------------------------------------------------------------------------------------------------------------------------------------------------------------------------------------------------------------------------------------------------------------------------------------------------------------------------------------------------------------------------------------------------------------------------------------------------------------------------------------------------------------------------------------------------------------------------------------------------------------------------------------------------------------------------------------------------------------------------------------------------------------------------------------------------------------------------------------------------------------------------------------------------------------------------------------------------------------------------------------------------------------------------------------------------------------------------------------------------------------------------------------------------------------------------------------------------------------------------------------------------------------------------------------------------------------|----------------------------------------------------|---------------------------------------------------------------------------------------------------------------------------------------|--------------------------------|--------------------------------|------------------------------|
|       |                                                                                                                                                                                                                                                                                                                                                                                                                                                                                                                                                                                                                                                                                                                                                                                                                                                                                                                                                                                                                                                                                                                                                                                                                                                                                                                                                                                                                                                                                                                                                                                                                                                                                                                                                                                                                                                                                                                                                                                                                                                                                                                                |                                                    |                                                                                                                                       |                                |                                |                              |
| 1.7.7 | Fixtures and fittings                                                                                                                                                                                                                                                                                                                                                                                                                                                                                                                                                                                                                                                                                                                                                                                                                                                                                                                                                                                                                                                                                                                                                                                                                                                                                                                                                                                                                                                                                                                                                                                                                                                                                                                                                                                                                                                                                                                                                                                                                                                                                                          | Metal handrail / balustrade affixed to steps.      | 2                                                                                                                                     |                                |                                |                              |
| 1.8   | Ground floor acc<br>cellar                                                                                                                                                                                                                                                                                                                                                                                                                                                                                                                                                                                                                                                                                                                                                                                                                                                                                                                                                                                                                                                                                                                                                                                                                                                                                                                                                                                                                                                                                                                                                                                                                                                                                                                                                                                                                                                                                                                                                                                                                                                                                                     | commodation; storage aspects of                    | Photos 106-120                                                                                                                        |                                |                                |                              |
| 1.8.1 | Ceilings                                                                                                                                                                                                                                                                                                                                                                                                                                                                                                                                                                                                                                                                                                                                                                                                                                                                                                                                                                                                                                                                                                                                                                                                                                                                                                                                                                                                                                                                                                                                                                                                                                                                                                                                                                                                                                                                                                                                                                                                                                                                                                                       | Painted plaster ceiling finishes.                  | 2                                                                                                                                     |                                |                                |                              |
| 1.8.2 | Walls                                                                                                                                                                                                                                                                                                                                                                                                                                                                                                                                                                                                                                                                                                                                                                                                                                                                                                                                                                                                                                                                                                                                                                                                                                                                                                                                                                                                                                                                                                                                                                                                                                                                                                                                                                                                                                                                                                                                                                                                                                                                                                                          | Walls have uPVC cladding throughout.               | 2                                                                                                                                     |                                |                                |                              |
| 1.8.3 | Floor                                                                                                                                                                                                                                                                                                                                                                                                                                                                                                                                                                                                                                                                                                                                                                                                                                                                                                                                                                                                                                                                                                                                                                                                                                                                                                                                                                                                                                                                                                                                                                                                                                                                                                                                                                                                                                                                                                                                                                                                                                                                                                                          | Solid concrete floor.                              | 2                                                                                                                                     |                                |                                |                              |
| 1.8.4 | Door                                                                                                                                                                                                                                                                                                                                                                                                                                                                                                                                                                                                                                                                                                                                                                                                                                                                                                                                                                                                                                                                                                                                                                                                                                                                                                                                                                                                                                                                                                                                                                                                                                                                                                                                                                                                                                                                                                                                                                                                                                                                                                                           | Flush panel timber door from inside rear entrance. | 2                                                                                                                                     |                                |                                |                              |
| 1.8.5 | Door 2                                                                                                                                                                                                                                                                                                                                                                                                                                                                                                                                                                                                                                                                                                                                                                                                                                                                                                                                                                                                                                                                                                                                                                                                                                                                                                                                                                                                                                                                                                                                                                                                                                                                                                                                                                                                                                                                                                                                                                                                                                                                                                                         | Door opening to left side storeroom.               | 2 Door is missing.                                                                                                                    |                                |                                |                              |
| 1.9   | Ground floor according to the second |                                                    |                                                                                                                                       |                                |                                |                              |
| 1.9.1 | Ceiling                                                                                                                                                                                                                                                                                                                                                                                                                                                                                                                                                                                                                                                                                                                                                                                                                                                                                                                                                                                                                                                                                                                                                                                                                                                                                                                                                                                                                                                                                                                                                                                                                                                                                                                                                                                                                                                                                                                                                                                                                                                                                                                        | Painted plaster with roof access hatch.            | Damp staining noted to loft hatch and to front ceiling wall junction. Hairline cracking and discolouration noted within cellar areas. |                                |                                |                              |