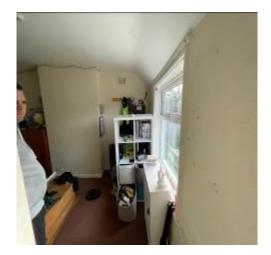

| Item  | Location | Description                                                                                                                   | Condition<br>Yr0                                                                                                                                                                                                                                                                                             | Condition  Re-inspection  No 1 | Condition Re-inspection No 2 | Condition<br>Re-inspection<br>No 3 |
|-------|----------|-------------------------------------------------------------------------------------------------------------------------------|--------------------------------------------------------------------------------------------------------------------------------------------------------------------------------------------------------------------------------------------------------------------------------------------------------------|--------------------------------|------------------------------|------------------------------------|
| 3.2.2 | Walls    | Generally painted anaglypta with splashback boarding to bathroom over bath and in shower area, also in kitchen above worktop. | Damp/condensation staining at ceiling wall junctions and within wall adjacent to leaking around chimney stacks. Front right-hand bedroom plasterwork is heavily deteriorated at low level and stained. Condensation marking also noted around window frames decorations all having nonmatching and patching. |                                |                              |                                    |
| 3.2.3 | Floor    | Generally finished with carpets except kitchen and bathroom which have vinyl coverings.                                       | Generally uneven due to age of building where floors have moved. Deterioration to floor coverings throughout.                                                                                                                                                                                                |                                |                              |                                    |
| 3.2.4 | Doors    | Flush panel timber doors with lever latch ironmongery.                                                                        | Minor damage to some door faces from scratching. Some doors ill fitting.                                                                                                                                                                                                                                     |                                |                              |                                    |