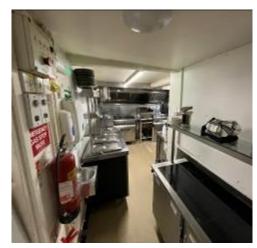

|       | Location               | Description                                                                                                                                                                                                                                                                                                                                        | Condition                                                                                                            | Condition             | Condition             | Condition             |
|-------|------------------------|----------------------------------------------------------------------------------------------------------------------------------------------------------------------------------------------------------------------------------------------------------------------------------------------------------------------------------------------------|----------------------------------------------------------------------------------------------------------------------|-----------------------|-----------------------|-----------------------|
| Item  |                        |                                                                                                                                                                                                                                                                                                                                                    | Yr0                                                                                                                  | Re-inspection<br>No 1 | Re-inspection<br>No 2 | Re-inspection<br>No 3 |
| 1.6   | Ground floor ackitchen | commodation; commercial                                                                                                                                                                                                                                                                                                                            |                                                                                                                      |                       |                       |                       |
| 1.6.1 | Ceiling                | Painted plaster.                                                                                                                                                                                                                                                                                                                                   | 2 Discolouration to painted surfaces.                                                                                |                       |                       |                       |
| 1.6.2 | Walls                  | Painted plaster with stainless steel panel splashbacks to sink and worktop areas.                                                                                                                                                                                                                                                                  | 1-2 Damp staining to front wall below windowsill level. Damage also noted to plaster work adjacent to heating pipes. |                       |                       |                       |
| 1.6.3 | Floor                  | Finished with anti-slip Altro with previous patch repairs.                                                                                                                                                                                                                                                                                         | Damage to Altro sheet flooring has split. Previous patch repairs noted and taped areas present.                      |                       |                       |                       |
| 1.6.4 | Fixtures and fittings  | Hand wash sink fitted to wall with splashback ceramic tiling.  Extractor hood and canopy and all sinks including wash basins and sinks and drainers are assumed to form part of the freehold. All other fittings within the kitchen are assumed to form part of the fixtures and fittings inventory and valued according to condition within that. | 2                                                                                                                    |                       |                       |                       |

|       | Location        | Description                                                                        | Condition                                                                                                                                   | Condition             | Condition             | Condition             |
|-------|-----------------|------------------------------------------------------------------------------------|---------------------------------------------------------------------------------------------------------------------------------------------|-----------------------|-----------------------|-----------------------|
| Item  |                 |                                                                                    | Yr0                                                                                                                                         | Re-inspection<br>No 1 | Re-inspection<br>No 2 | Re-inspection<br>No 3 |
| 1.7   | Ground floor ac | commodation; prep room                                                             |                                                                                                                                             |                       |                       |                       |
| 1.7.1 | Ceiling         | Painted plaster.                                                                   | 2 Discolouration to decorative surfaces.                                                                                                    |                       |                       |                       |
| 1.7.2 | Walls           | Painted plaster with stainless steel panel behind worktop areas.                   | Isolated redundant fixing holes and minor uneven previous patch repairs. Some discolouration to decoration particularly adjacent to stairs. |                       |                       |                       |
| 1.7.3 | Floor           | Solid floor overlaid with Altro sheet flooring.                                    | 2 Splitting to seams. Previous patch repairs noted and discolouration throughout.                                                           |                       |                       |                       |
| 1.7.4 | Floor 2         | Steps up to rear door finished in matching vinyl covering with nosing strips.      | 2 Discoloured and deterioration noted.                                                                                                      |                       |                       |                       |
| 1.7.5 | Window          | Timber window as described externally with fly screen fitted internally.           | 2                                                                                                                                           |                       |                       |                       |
| 1.7.6 | Door            | Door to rear as described externally with internal chain link door curtain fitted. | 2                                                                                                                                           |                       |                       |                       |