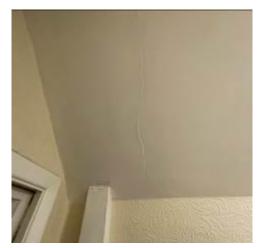

| Item  | Location                            | Description                                                                             | Condition<br>Yr0                                                                                                                                                                           | Condition Re-inspection No 1 | Condition Re-inspection No 2 | Condition<br>Re-inspection<br>No 3 |
|-------|-------------------------------------|-----------------------------------------------------------------------------------------|--------------------------------------------------------------------------------------------------------------------------------------------------------------------------------------------|------------------------------|------------------------------|------------------------------------|
| 3.0   | FIRST FLOOR                         |                                                                                         | Photos 121-160                                                                                                                                                                             |                              |                              |                                    |
| 3.1.1 | General                             | Timber staircase and bottom landing with carpet covering between painted plaster walls. | 1 No handrails fitted.  Damp penetration affecting plasterwork to ingress side of entrance door.  Deterioration to all areas of timber work decoration.                                    |                              |                              |                                    |
| 3.2   | First floor private living accommod | e accommodation; office and<br>dation                                                   |                                                                                                                                                                                            |                              |                              |                                    |
| 3.2.1 | Ceilings                            | Generally painted plaster ceilings throughout.                                          | Cracking and uneven surfaces throughout. Partial collapse to central bedroom adjacent to chimney. Further areas of condensation marking noted throughout and deterioration to decorations. |                              |                              |                                    |