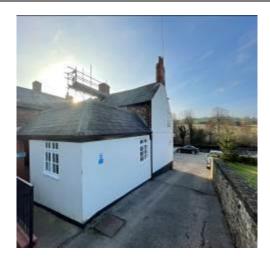

er post and wire fence to right side boundary broken down and missing.                   |                       |                       |                       |
|        |                                      |                                                                                                                                      |                                                                                              |                       |                       |                       |







Photo 001



Photo 002



Photo 003



Photo 004







Photo 005



Photo 006



Photo 007



Photo 008







Photo 009



Photo 010



Photo 011



Photo 012







Photo 013



Photo 014



Photo 015



Photo 016







Photo 017



Photo 018



Photo 019



Photo 020







Photo 021



Photo 022



Photo 023



Photo 024







Photo 025



Photo 026



Photo 027



Photo 028







Photo 029



Photo 030



Photo 031



Photo 032







Photo 033



Photo 034



Photo 035



Photo 036







Photo 037



Photo 038



Photo 039



Photo 040







Photo 041



Photo 042



Photo 043



Photo 044







Photo 045



Photo 046



Photo 047



Photo 048







Photo 049



Photo 050



Photo 051



Photo 052







Photo 053



Photo 054



Photo 055



Photo 056







Photo 057



Photo 058



Photo 059



Photo 060







Photo 061



Photo 062



Photo 063



Photo 064







Photo 065



Photo 066



Photo 067



Photo 068







Photo 069



Photo 070



Photo 071



Photo 072







Photo 073



Photo 074



Photo 075



Photo 076







Photo 077



P