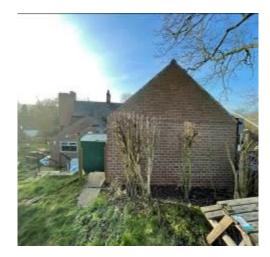

Extension to rear at left side has flat roof with mock pitched roof parapet with slate coverings to match main building over rendered external walls.