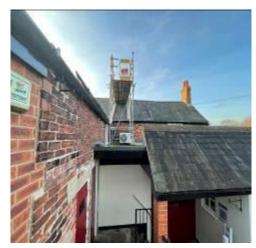

| Timber post and wire fence to right side boundary broken down and missing.                   |                       |                       |                       |
|        |                                      |                                                                                                                                      |                                                                                              |                       |                       |                       |







Photo 001



Photo 002



Photo 003



Photo 004







Photo 005



Photo 006



Photo 007



Photo 008







Photo 009



Photo 010



Photo 011



Photo 012







Photo 013



Photo 014



Photo 015



Photo 016







Photo 017



Photo 018



Photo 019



Photo 020







Photo 021



Photo 022



Photo 023



Photo 024







Photo 025



Photo 026



Photo 027



Photo 028







Photo 029



Photo 030



Photo 031



Photo 032







Photo 033



Photo 034



Photo 035



Photo 036







Photo 037



Photo 038



Photo 039



Photo 040







Photo 041



Photo 042



Photo 043



Photo 044







Photo 045



Photo 046



Photo 047



Photo 048







Photo 049



Photo 050



Photo 051



Photo 052







Photo 053



Photo 054



Photo 055



Photo 056







Photo 057



Photo 058



Photo 059



Photo 060







Photo 061



Photo 062



Photo 063



Photo 064







Photo 065



Photo 066



Photo 067



Photo 068







Photo 069



Photo 070



Photo 071



Photo 072







Photo 073



Photo 074



Photo 075



Photo 076