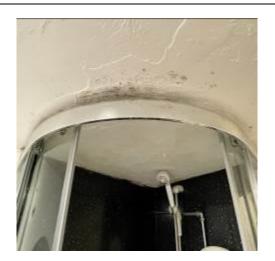

| Item  | Location | Description                                                                                                                   | Condition<br>Yr0                                                                                                                                                                                                                                                                                             | Condition  Re-inspection  No 1 | Condition Re-inspection No 2 | Condition<br>Re-inspection<br>No 3 |
|-------|----------|-------------------------------------------------------------------------------------------------------------------------------|--------------------------------------------------------------------------------------------------------------------------------------------------------------------------------------------------------------------------------------------------------------------------------------------------------------|--------------------------------|------------------------------|------------------------------------|
| 3.2.2 | Walls    | Generally painted anaglypta with splashback boarding to bathroom over bath and in shower area, also in kitchen above worktop. | Damp/condensation staining at ceiling wall junctions and within wall adjacent to leaking around chimney stacks. Front right-hand bedroom plasterwork is heavily deteriorated at low level and stained. Condensation marking also noted around window frames decorations all having nonmatching and patching. |                                |                              |                                    |
| 3.2.3 | Floor    | Generally finished with carpets except kitchen and bathroom which have vinyl coverings.                                       | Generally uneven due to age of building where floors have moved. Deterioration to floor coverings throughout.                                                                                                                                                                                                |                                |                              |                                    |
| 3.2.4 | Doors    | Flush panel timber doors with lever latch ironmongery.                                                                        | Minor damage to some door faces from scratching. Some doors ill fitting.                                                                                                                                                                                                                                     |                                |                              |                                    |