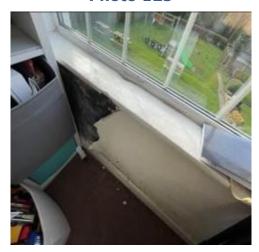

| Item  | Location | Description                                                                                                                   | Condition<br>Yr0                                                                                                                                                                                                                                                                                             | Condition  Re-inspection  No 1 | Condition Re-inspection No 2 | Condition<br>Re-inspection<br>No 3 |
|-------|----------|-------------------------------------------------------------------------------------------------------------------------------|--------------------------------------------------------------------------------------------------------------------------------------------------------------------------------------------------------------------------------------------------------------------------------------------------------------|--------------------------------|------------------------------|------------------------------------|
| 3.2.2 | Walls    | Generally painted anaglypta with splashback boarding to bathroom over bath and in shower area, also in kitchen above worktop. | Damp/condensation staining at ceiling wall junctions and within wall adjacent to leaking around chimney stacks. Front right-hand bedroom plasterwork is heavily deteriorated at low level and stained. Condensation marking also noted around window frames decorations all having nonmatching and patching. |                                |                              |                                    |
| 3.2.3 | Floor    | Generally finished with carpets except kitchen and bathroom which have vinyl coverings.                                       | Generally uneven due to age of building where floors have moved. Deterioration to floor coverings throughout.                                                                                                                                                                                                |                                |                              |                                    |
| 3.2.4 | Doors    | Flush panel timber doors with lever latch ironmongery.                                                                        | Minor damage to some door faces from scratching. Some doors ill fitting.                                                                                                                                                                                                                                     |                                |                              |                                    |