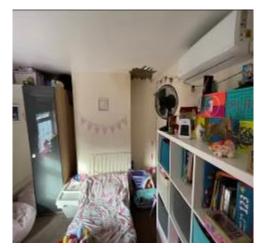

| Item  | Location                            | Description                                                                             | Condition<br>Yr0                                                                                                                                                                           | Condition Re-inspection No 1 | Condition Re-inspection No 2 | Condition<br>Re-inspection<br>No 3 |
|-------|-------------------------------------|-----------------------------------------------------------------------------------------|--------------------------------------------------------------------------------------------------------------------------------------------------------------------------------------------|------------------------------|------------------------------|------------------------------------|
| 3.0   | FIRST FLOOR                         |                                                                                         | Photos 121-160                                                                                                                                                                             |                              |                              |                                    |
| 3.1.1 | General                             | Timber staircase and bottom landing with carpet covering between painted plaster walls. | 1 No handrails fitted.  Damp penetration affecting plasterwork to ingress side of entrance door.  Deterioration to all areas of timber work decoration.                                    |                              |                              |                                    |
| 3.2   | First floor private living accommod | e accommodation; office and<br>dation                                                   |                                                                                                                                                                                            |                              |                              |                                    |
| 3.2.1 | Ceilings                            | Generally painted plaster ceilings throughout.                                          | Cracking and uneven surfaces throughout. Partial collapse to central bedroom adjacent to chimney. Further areas of condensation marking noted throughout and deterioration to decorations. |                              |                              |                                    |

| Item  | Location | Description                                                                                                                   | Condition<br>Yr0                                                                                                                                                                                                                                                                                             | Condition  Re-inspection  No 1 | Condition Re-inspection No 2 | Condition<br>Re-inspection<br>No 3 |
|-------|----------|-------------------------------------------------------------------------------------------------------------------------------|--------------------------------------------------------------------------------------------------------------------------------------------------------------------------------------------------------------------------------------------------------------------------------------------------------------|--------------------------------|------------------------------|------------------------------------|
| 3.2.2 | Walls    | Generally painted anaglypta with splashback boarding to bathroom over bath and in shower area, also in kitchen above worktop. | Damp/condensation staining at ceiling wall junctions and within wall adjacent to leaking around chimney stacks. Front right-hand bedroom plasterwork is heavily deteriorated at low level and stained. Condensation marking also noted around window frames decorations all having nonmatching and patching. |                                |                              |                                    |
| 3.2.3 | Floor    | Generally finished with carpets except kitchen and bathroom which have vinyl coverings.                                       | Generally uneven due to age of building where floors have moved. Deterioration to floor coverings throughout.                                                                                                                                                                                                |                                |                              |                                    |
| 3.2.4 | Doors    | Flush panel timber doors with lever latch ironmongery.                                                                        | Minor damage to some door faces from scratching. Some doors ill fitting.                                                                                                                                                                                                                                     |                                |                              |                                    |