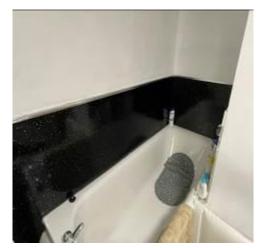

| Item  | Location | Description                                                                                                                   | Condition<br>Yr0                                                                                                                                                                                                                                                                                             | Condition  Re-inspection  No 1 | Condition Re-inspection No 2 | Condition<br>Re-inspection<br>No 3 |
|-------|----------|-------------------------------------------------------------------------------------------------------------------------------|--------------------------------------------------------------------------------------------------------------------------------------------------------------------------------------------------------------------------------------------------------------------------------------------------------------|--------------------------------|------------------------------|------------------------------------|
| 3.2.2 | Walls    | Generally painted anaglypta with splashback boarding to bathroom over bath and in shower area, also in kitchen above worktop. | Damp/condensation staining at ceiling wall junctions and within wall adjacent to leaking around chimney stacks. Front right-hand bedroom plasterwork is heavily deteriorated at low level and stained. Condensation marking also noted around window frames decorations all having nonmatching and patching. |                                |                              |                                    |
| 3.2.3 | Floor    | Generally finished with carpets except kitchen and bathroom which have vinyl coverings.                                       | Generally uneven due to age of building where floors have moved. Deterioration to floor coverings throughout.                                                                                                                                                                                                |                                |                              |                                    |
| 3.2.4 | Doors    | Flush panel timber doors with lever latch ironmongery.                                                                        | Minor damage to some door faces from scratching. Some doors ill fitting.                                                                                                                                                                                                                                     |                                |                              |                                    |