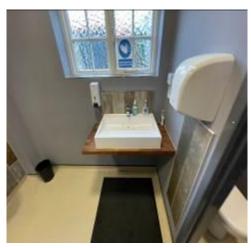

|        | Location              | Description                                                                                      | Condition                                                                     | Condition             | Condition             | Condition             |
|--------|-----------------------|--------------------------------------------------------------------------------------------------|-------------------------------------------------------------------------------|-----------------------|-----------------------|-----------------------|
| Item   |                       |                                                                                                  | Yr0                                                                           | Re-inspection<br>No 1 | Re-inspection<br>No 2 | Re-inspection<br>No 3 |
| 1.3.7  | Windows               | PVC window with opening lights as described externally.                                          | 2 Opening lights stiff and lever handles loose.                               |                       |                       |                       |
| 1.3.8  | Radiator              | Steel panel radiator affixed to wall.                                                            | 2<br>Minor corrosion noted.                                                   |                       |                       |                       |
| 1.3.9  | Sanitary ware         | 2 x low level w.c. regency design with matching sink vanity unit to gents w.c.                   | 2-3 Some deterioration to vanity shelf and seals adjacent to this.            |                       |                       |                       |
| 1.3.11 | Fixtures and fittings | Nappy change station fixed to wall and soap and towel dispensers and hand dryer fixed to tiling. | 2                                                                             |                       |                       |                       |
| 1.4    | Ground floor ac       | commodation; gent's toilets                                                                      |                                                                               |                       |                       |                       |
| 1.4.1  | Ceiling               | Painted plaster.                                                                                 | 2 Hairline crack and minor impact damage.                                     |                       |                       |                       |
| 1.4.2  | Walls                 | A combination of painted plaster and large plank effect ceramic tiles.                           | 2-3 Blemishes noted to decorations. Slight impact damage behind cubicle door. |                       |                       |                       |
| 1.4.3  | Floor                 | Solid floor overlaid with Altro sheet flooring.                                                  | 2-3<br>Slight discoloured to joints and edges.                                |                       |                       |                       |