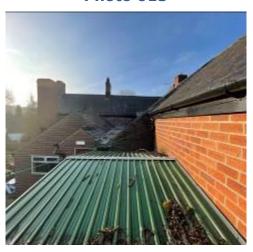

#### **Summary of Construction:**

Original building of traditional construction with painted brick front elevation and rendered side elevations. Rear off shot buildings constructed in brickwork, all under pitched slate covered roofs.