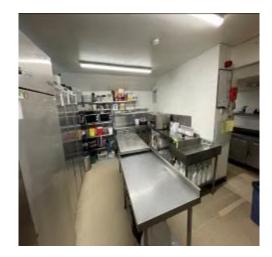

|       | Location               | Description                                                                                                                                                                                                                                                                                                                                        | Condition                                                                                                            | Condition             | Condition             | Condition             |
|-------|------------------------|----------------------------------------------------------------------------------------------------------------------------------------------------------------------------------------------------------------------------------------------------------------------------------------------------------------------------------------------------|----------------------------------------------------------------------------------------------------------------------|-----------------------|-----------------------|-----------------------|
| Item  |                        |                                                                                                                                                                                                                                                                                                                                                    | Yr0                                                                                                                  | Re-inspection<br>No 1 | Re-inspection<br>No 2 | Re-inspection<br>No 3 |
| 1.6   | Ground floor ackitchen | commodation; commercial                                                                                                                                                                                                                                                                                                                            |                                                                                                                      |                       |                       |                       |
| 1.6.1 | Ceiling                | Painted plaster.                                                                                                                                                                                                                                                                                                                                   | 2 Discolouration to painted surfaces.                                                                                |                       |                       |                       |
| 1.6.2 | Walls                  | Painted plaster with stainless steel panel splashbacks to sink and worktop areas.                                                                                                                                                                                                                                                                  | 1-2 Damp staining to front wall below windowsill level. Damage also noted to plaster work adjacent to heating pipes. |                       |                       |                       |
| 1.6.3 | Floor                  | Finished with anti-slip Altro with previous patch repairs.                                                                                                                                                                                                                                                                                         | Damage to Altro sheet flooring has split. Previous patch repairs noted and taped areas present.                      |                       |                       |                       |
| 1.6.4 | Fixtures and fittings  | Hand wash sink fitted to wall with splashback ceramic tiling.  Extractor hood and canopy and all sinks including wash basins and sinks and drainers are assumed to form part of the freehold. All other fittings within the kitchen are assumed to form part of the fixtures and fittings inventory and valued according to condition within that. | 2                                                                                                                    |                       |                       |                       |

|       | Location        | Description                                                                        | Condition                                                                                                                                   | Condition             | Condition             | Condition             |
|-------|-----------------|------------------------------------------------------------------------------------|---------------------------------------------------------------------------------------------------------------------------------------------|-----------------------|-----------------------|-----------------------|
| Item  |                 |                                                                                    | Yr0                                                                                                                                         | Re-inspection<br>No 1 | Re-inspection<br>No 2 | Re-inspection<br>No 3 |
| 1.7   | Ground floor ac | commodation; prep room                                                             |                                                                                                                                             |                       |                       |                       |
| 1.7.1 | Ceiling         | Painted plaster.                                                                   | 2 Discolouration to decorative surfaces.                                                                                                    |                       |                       |                       |
| 1.7.2 | Walls           | Painted plaster with stainless steel panel behind worktop areas.                   | Isolated redundant fixing holes and minor uneven previous patch repairs. Some discolouration to decoration particularly adjacent to stairs. |                       |                       |                       |
| 1.7.3 | Floor           | Solid floor overlaid with Altro sheet flooring.                                    | 2 Splitting to seams. Previous patch repairs noted and discolouration throughout.                                                           |                       |                       |                       |
| 1.7.4 | Floor 2         | Steps up to rear door finished in matching vinyl covering with nosing strips.      | 2 Discoloured and deterioration noted.                                                                                                      |                       |                       |                       |
| 1.7.5 | Window          | Timber window as described externally with fly screen fitted internally.           | 2                                                                                                                                           |                       |                       |                       |
| 1.7.6 | Door            | Door to rear as described externally with internal chain link door curtain fitted. | 2                                                                                                                                           |                       |                       |                       |