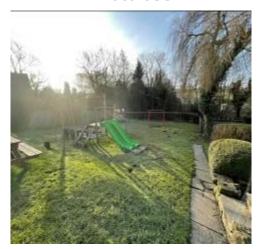

Some of the hard-landscaped areas around the site were covered with mosses, lichens, overgrown grasses, foliage and bushes which limited visibility of the underlying surfaces.

Build-up of mosses, lichens and plants are common on poorly maintained roof coverings. These can cover underlying defects to these surfaces.

Large trees and bushes that are located within the site will require ongoing inspection, management and maintenance particularly when adjacent to buildings, boundaries, boundary walls and fences.