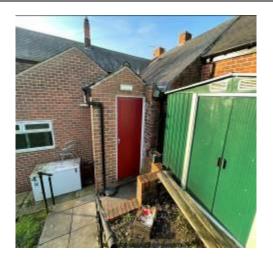

Extension to rear at left side has flat roof with mock pitched roof parapet with slate coverings to match main building over rendered external walls.