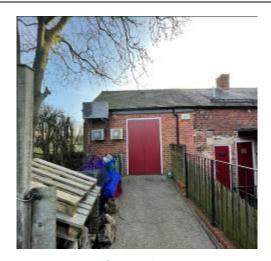

|       | Location         | Description                                                                   | Condition                                                                                                                                                                  | Condition             | Condition             | Condition             |
|-------|------------------|-------------------------------------------------------------------------------|----------------------------------------------------------------------------------------------------------------------------------------------------------------------------|-----------------------|-----------------------|-----------------------|
| Item  |                  |                                                                               | Yr0                                                                                                                                                                        | Re-inspection<br>No 1 | Re-inspection<br>No 2 | Re-inspection<br>No 3 |
| 2.0   | INTERNAL ASPE    | CTS OF OUTBUILDING                                                            |                                                                                                                                                                            |                       |                       |                       |
| 2.1   | Outbuilding (int | ernal)                                                                        |                                                                                                                                                                            |                       |                       |                       |
| 2.1.1 | Ceiling          | Plaster finish to boarded front section.                                      | 2 Small hole through ceiling. Ceiling sagging in places.                                                                                                                   |                       |                       |                       |
| 2.1.3 | Walls            | Painted brickwork walls.                                                      | Extremely damp stained to left side and rear with paint missing.  Cracking over front door lintel and lefthand side above infilled window opening and to rear right walls. |                       |                       |                       |
| 2.1.4 | Floor            | Concrete floor, paint to front section and exposed aggregate to rear section. | 2 Majority of floor is concealed by stored goods.                                                                                                                          |                       |                       |                       |