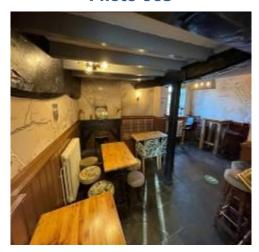

|       | Location  | Description                                                                                                                                                                              | Condition                                                                               | Condition             | Condition             | Condition             |
|-------|-----------|------------------------------------------------------------------------------------------------------------------------------------------------------------------------------------------|-----------------------------------------------------------------------------------------|-----------------------|-----------------------|-----------------------|
| Item  |           |                                                                                                                                                                                          | Yr0                                                                                     | Re-inspection<br>No 1 | Re-inspection<br>No 2 | Re-inspection<br>No 3 |
| 1.2   |           | commodation; open plan public<br>ghout main building with centre                                                                                                                         |                                                                                         |                       |                       |                       |
| 1.2.1 | Ceiling   | Painted plaster generally to flat ceilings and sloping section in centre off shot.  Exposed timber beams and ceiling joists to some areas, beams supported on timber posts on low walls. | Some unevenness noted to surfaces.                                                      |                       |                       |                       |
| 1.2.2 | Ceiling 2 | Ceiling to rear area at left side under flat roof has a roof light with stained glass internal panel with timber surround.                                                               | 2                                                                                       |                       |                       |                       |
| 1.2.3 | Walls     | Painted plaster with half height timber panelling to left side and timber skirtings or pipe boxing to remainder of open area.                                                            | 2<br>No damp noted.                                                                     |                       |                       |                       |
| 1.2.4 | Walls 2   | Painted plaster wall.                                                                                                                                                                    | 1-2 Front and front right-hand walls are damaged at low level with damaged plasterwork. |                       |                       |                       |
| 1.2.4 | Floor     | Solid floors with stone flag finish to left side and carpet finishes elsewhere.                                                                                                          | 2 General wear and tear and staining to floor coverings.                                |                       |                       |                       |

| Item   | Location   | Description                                                                                                                     | Condition<br>Yr0                            | Condition Re-inspection No 1 | Condition Re-inspection No 2 | Condition  Re-inspection  No 3 |
|--------|------------|---------------------------------------------------------------------------------------------------------------------------------|---------------------------------------------|------------------------------|------------------------------|--------------------------------|
| 1.2.5  | Floor 2    | Area in front of hearth to right side is tiled with ceramic tiles.                                                              | 2<br>Several tiles broken.                  |                              |                              |                                |
| 1.2.6  | Radiators  | Steel panel radiators affixed to walls.                                                                                         | 2 Secure. Not tested.                       |                              |                              |                                |
| 1.2.7  | Doors      | Doors to rear as described externally.                                                                                          | 2                                           |                              |                              |                                |
| 1.2.8  | Doors 2    | Internal door between left side and rear area timber panelled door with top glazing and overhead door closer.                   | 2                                           |                              |                              |                                |
| 1.2.9  | Doors 3    | Door from right side into public area from private accommodation flush panelled timber door with pull handle and mortice lock.  | 1-2 Door ill-fitting.                       |                              |                              |                                |
| 1.2.10 | Doors 4    | Door to commercial kitchen solid panel door with Georgian wired vision panel, fitted with overhead door closer and pull handle. | 2 Deterioration to timberwork at low level. |                              |                              |                                |
| 1.2.11 | Fireplaces | 2 x fireplaces within public areas brick and stone construction with open grate to both.                                        | 2                                           |                              |                              |                                |
| 1.2.12 | Joinery    | Dividing partitions in timber with top glazing, painted finish.                                                                 | 2                                           |                              |                              |                                |