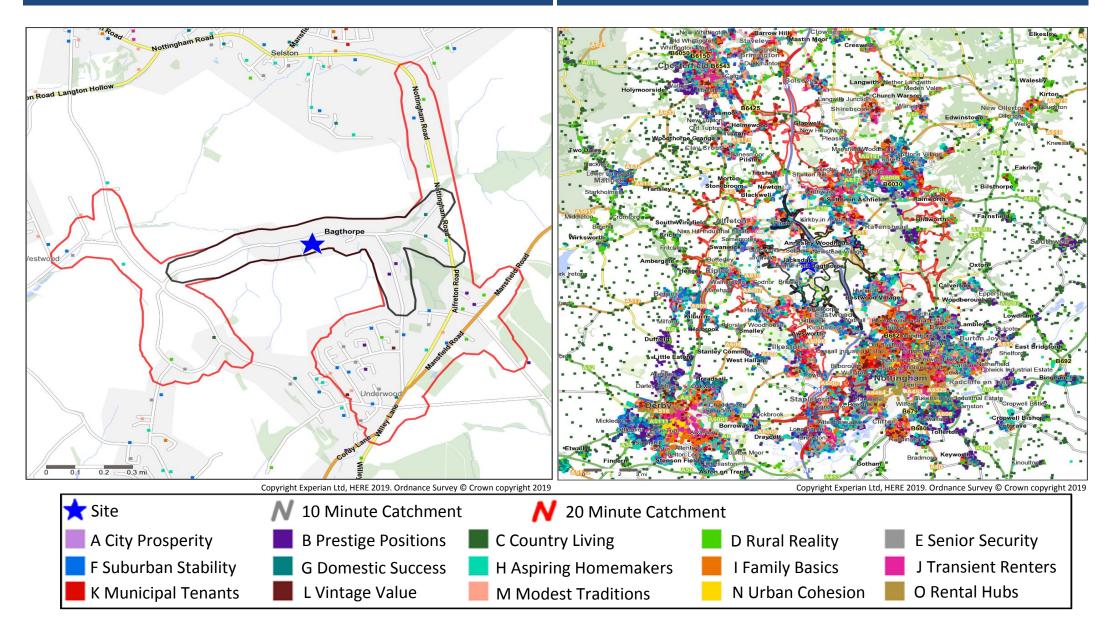

### **Mosaic Groups in 10 and 20 Minute WT Catchment Areas**

#### Mosaic Groups in 10 and 20 Minute DT Catchment Area

### **20 Minute Walktime and Drivetime Mosaic Type Visualisation**