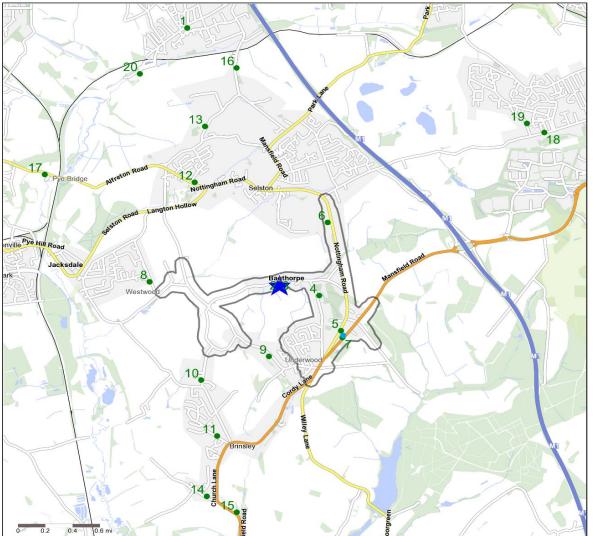

## **Competitor Map and Report**

Source: CGA 2020

## **Competitor Map**

Copyright Experian Ltd, HERE 2019. Ordnance Survey © Crown copyright 2019

| ★ Site      | Star Pubs | Pubs |     |
|-------------|-----------|------|-----|
| , , , , , , |           |      | / / |

### **Top 20 Nearest Competitors**

| d | Order | Outlet Name                              | Operator                   | Walktime From Site (Minutes) | Drivetime from Site (Minutes) |
|---|-------|------------------------------------------|----------------------------|------------------------------|-------------------------------|
|   | 1     | Headstocks, NG16 6LH                     | Independent Free           | 0.0                          | 12.5                          |
| 5 | 2     | Dixies Arms, NG16 5HF                    | Trust Inns Limited         | 0.0                          | 0.3                           |
|   | 3     | Shepherds Rest, NG16 5HF                 | Star Pubs & Bars           | 0.0                          | 0.3                           |
|   | 4     | Red Lion, NG16 5HD                       | Ei Group                   | 6.0                          | 1.8                           |
|   | 5     | Ginger Giraffe, NG16 5GB                 | Independent Free           | 16.0                         | 3.2                           |
|   | 6     | White Lion, NG16 6AD                     | *Other Small Retail Groups | 16.3                         | 3.0                           |
|   | 7     | Sandhills Tavern, NG16 5FF               | Star Pubs & Bars           | 19.0                         | 3.8                           |
|   | 8     | Royal Oak, NG16 5HY                      | Independent Free           | 23.2                         | 3.6                           |
|   | 9     | Hole In The Wall, NG16 5GQ               | Mitchells & Butlers        | 23.2                         | 3.7                           |
|   | 10    | Durham Ox, NG16 5BN                      | Admiral Taverns Ltd        | 24.1                         | 3.8                           |
|   | 11    | Go Between, NG16 5AZ                     | Independent Free           | 37.1                         | 6.8                           |
|   | 12    | Bull & Butcher, NG16 6DJ                 | Marston's                  | 37.7                         | 5.0                           |
|   | 13    | Horse & Jockey, NG16 6FB                 | Independent Free           | 45.0                         | 7.0                           |
|   | 14    | White Lion Inn, NG16 5AH                 | Independent Free           | 45.9                         | 7.8                           |
|   | 15    | Brinsley Lodge, NG16 5AE                 | Independent Free           | 47.7                         | 8.0                           |
|   | 16    | Railway Inn, NG16 6FH                    | Unknown                    | 51.3                         | 9.0                           |
|   | 17    | Dog & Doublet, DE55 4NY                  | *Other Small Retail Groups | 54.0                         | 7.5                           |
|   | 18    | Squire Musters Ale Room & Snug, NG17 9HW | Independent Free           | 54.6                         | 8.8                           |
| 9 | 19    | Forest Tavern, NG17 9JD                  | New River Retail           | 54.6                         | 8.9                           |
|   | 20    | Boat Inn, NG16 6PN                       | Independent Free           | 68.8                         | 14.5                          |