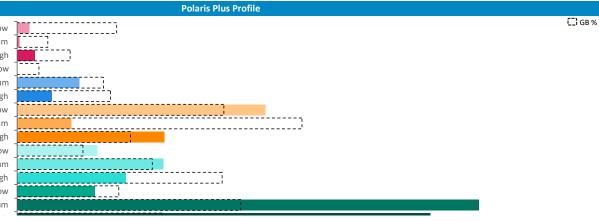

## Polaris Summary - Gregory Arms Grantham

star

© 2023 CACI Limited and all other applicable third party notices (Acorn) can be found at www.caci.co.uk/copyrightnotices.pdf Data Source © 2020 TomTom

|                                | Polaris Plus Profile by Catchment |                |             |                     |               |                    |  |
|--------------------------------|-----------------------------------|----------------|-------------|---------------------|---------------|--------------------|--|
|                                |                                   |                |             |                     | *WT= Walktime | e, **DT= Drivetime |  |
|                                | F                                 | Population Cou | nt          | Index vs GB average |               |                    |  |
| Polaris Plus Segment           | 10 min WT*                        | 20 min WT*     | 20 min DT** | 10 min WT*          | 20 min WT*    | 20 min DT**        |  |
| Young Adult - Showing I Care   |                                   |                |             |                     |               |                    |  |
| Low                            | 0                                 | 0              | 29          | 0                   | 0             | 1                  |  |
| Medium                         | 0                                 | 0              | 0           | 0                   | 0             | 0                  |  |
| High                           | 0                                 | 0              | 610         | 0                   | 0             | 27                 |  |
| Young Adult - Showing I'm Cool |                                   |                |             |                     |               |                    |  |
|                                | 0                                 | 0              | 0           | 0                   | 0             | 0                  |  |
| Medium                         | 0                                 | 0              | 3,774       | 0                   | 0             | 151                |  |
| High                           | 0                                 | 0              | 1,825       | 0                   | 0             | 60                 |  |
| Midlife - Young Kids           |                                   |                |             |                     |               |                    |  |
| Low                            | 53                                | 53             | 3,597       | 74                  | 74            | 48                 |  |
| Medium                         | 0                                 | 0              | 10,003      | 0                   | 0             | 99                 |  |
| High                           | 0                                 | 0              | 4,624       | 0                   | 0             | 127                |  |
| Midlife - Carefree             |                                   |                |             |                     |               |                    |  |
| Low                            | 0                                 | 0              | 2,446       | 0                   | 0             | 106                |  |
|                                | 0                                 | 0              | 3,758       | 0                   | 0             | 83                 |  |
| High                           | 10                                | 10             | 5,602       | 14                  | 14            | 76                 |  |
| Mature                         |                                   |                |             |                     |               |                    |  |
| Low                            | 0                                 | 0              | 3,719       | 0                   | 0             | 93                 |  |
| Medium                         | 363                               | 363            | 17,486      | 445                 | 445           | 204                |  |
| High                           | 219                               | 219            | 9,226       | 362                 | 362           | 145                |  |
| Not Private Households         | 0                                 | 0              | 954         | 0                   | 0             | 98                 |  |

Polaris Plus Profile by Catchme