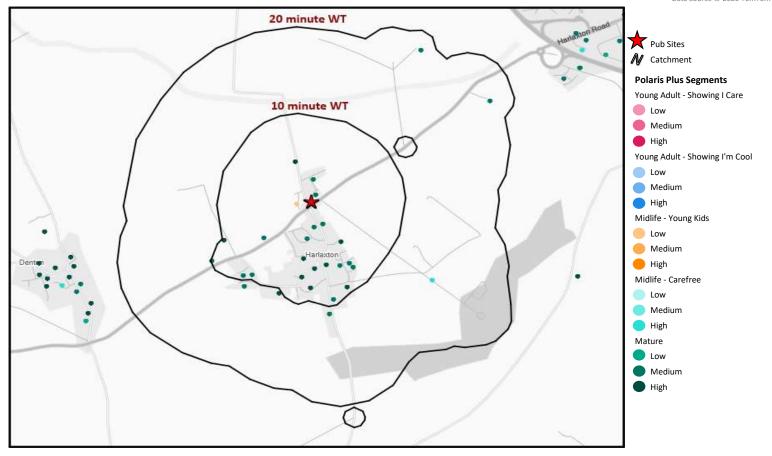

See the Glossary page for further information on the above variables

Powered by InSite www.caci.co.uk

Polaris Summary - Gregory Arms Grantham aci.co.uk/copyrightnotices.pdf Data Source © 2020 TomTom © 2023 CACI Limited and all other applicable third party notices (Acorn) can be found at www.caci.co 20 minute WT Y Pub Sites N Catchment **Polaris Segments** . 10 minute WT Young Adult - Showing I Care Young Adult - Showing I'm Cool Midlife - Young Kids Midlife - Carefree Mature