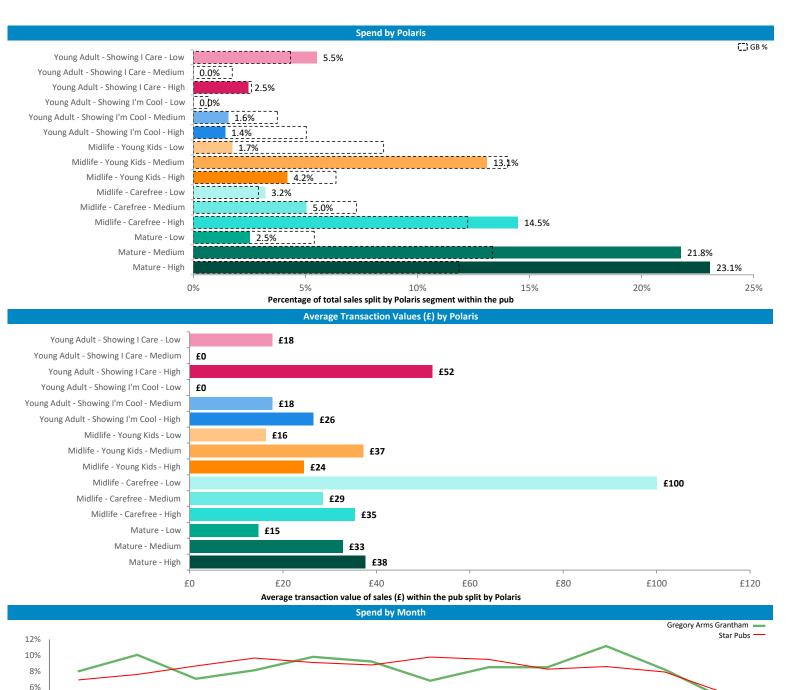

#### **Transactional Data Summary - Gregory Arms Grantham**

© 2023 CACI Limited and all other applicable third party notices (Reward Insight) can be found at www.caci.co.uk/copyrigh

Powered by InSite www.caci.co.uk

Young Adult - Showing I Care - Low Young Adult - Showing I Care - Medium Young Adult - Showing I Care - High Young Adult - Showing I'm Cool - Low Young Adult - Showing I'm Cool - Medium Young Adult - Showing I'm Cool - High Midlife - Young Kids - Low Midlife - Young Kids - Medium Midlife - Young Kids - High Midlife - Carefree - Low Midlife - Carefree - Low Midlife - Carefree - High Mature - Low