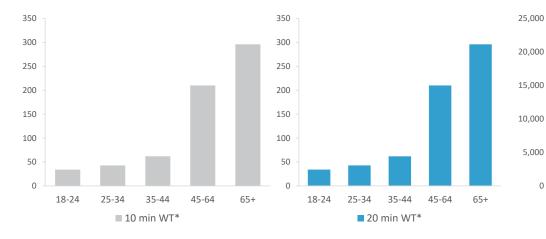

|                                       | Over GB Average                |            |                         |             |                     | *WT= Walktim         | e, **DT= Drivetime |  |
|---------------------------------------|--------------------------------|------------|-------------------------|-------------|---------------------|----------------------|--------------------|--|
|                                       | Around GB Average              | Cat        | Catchment Size (Counts) |             |                     | Index vs GB Average  |                    |  |
|                                       | Under GB Average               | 10 min WT* | 20 min WT*              | 20 min DT** | 10 min WT*          | 20 min WT*           | 20 min DT**        |  |
|                                       | Population                     | 780        | 780                     | 85,416      | 15                  | 5                    | 23                 |  |
|                                       |                                |            |                         |             | Population & Adults | 18+ index is based o | n all pubs         |  |
|                                       | Adults 18+                     | 645        | 645                     | 67,653      | 15                  | 4                    | 23                 |  |
|                                       | Competition Pubs               |            | 3                       | 100         | 20                  | 9                    | 28                 |  |
|                                       | Adults 18+ per Competition Pub |            | 215                     | 677         | 26                  | 26                   | 82                 |  |
|                                       | % Adults Likely to Drink       | 84.0%      | 84.0%                   | 83.3%       | 102                 | 102                  | 101                |  |
|                                       | Low                            | 8.2%       | 8.2%                    | 14.5%       | 32                  | 32                   | 56                 |  |
| Affluence                             | Medium                         | 56.3%      | 56.3%                   | 51.8%       | 143                 | 143                  | 132                |  |
|                                       | High                           | 35.5%      | 35.5%                   | 32.4%       | 106                 | 106                  | 96                 |  |
| *Affluence does not include Not Priva | ate Households                 |            |                         |             |                     |                      |                    |  |
|                                       | 18-24                          | 34         | 34                      | 4,866       | 54                  | 54                   | 70                 |  |
|                                       | 25-34                          | 43         | 43                      | 8,864       | 41                  | 41                   | 78                 |  |
| Age Profile                           | 35-44                          | 62         | 62                      | 10,041      | 62                  | 62                   | 91                 |  |
|                                       | 45-64                          | 210        | 210                     | 23,756      | 105                 | 105                  | 109                |  |
|                                       | 65+                            | 296        | 296                     | 20,126      | 199                 | 199                  | 123                |  |