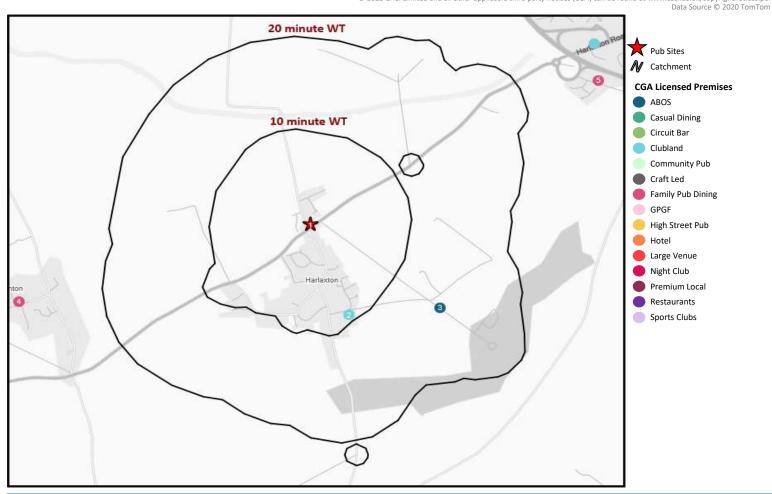

# CGA Summary - Gregory Arms Grantham

vw.caci.co.uk/copyrightnotices.pdf

#### Nearest 20 Pubs

| Ref. | Name                           | Postcode | Operator         | Segment           | Distance (miles) |
|------|--------------------------------|----------|------------------|-------------------|------------------|
| 1    | Gregory Arms                   | NG32 1AD | Star Pubs & Bars | GPGF              | 0.0              |
| 2    | Harlaxton Sports & Social Club | NG32 1HU | Independent Free | Clubland          | 0.4              |
| 3    | Harlaxton College              | NG32 1AG | Independent Free | ABOS              | 0.6              |
| 4    | Welby Arms                     | NG32 1LG | Unknown          | Family Pub Dining | 1.1              |
| 5    | Farrier                        | NG31 7UA | Whitbread        | Family Pub Dining | 1.2              |