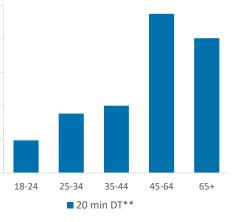

|                                       | Over GB Average                |            |                         |             |                     | *WT= Walktim         | e, **DT= Drivetime |  |
|---------------------------------------|--------------------------------|------------|-------------------------|-------------|---------------------|----------------------|--------------------|--|
|                                       | Around GB Average              | Cat        | Catchment Size (Counts) |             |                     | Index vs GB Average  |                    |  |
|                                       | Under GB Average               | 10 min WT* | 20 min WT*              | 20 min DT** | 10 min WT*          | 20 min WT*           | 20 min DT**        |  |
|                                       | Population                     | 780        | 780                     | 85,416      | 15                  | 5                    | 23                 |  |
|                                       |                                |            |                         |             | Population & Adults | 18+ index is based o | n all pubs         |  |
|                                       | Adults 18+                     | 645        | 645                     | 67,653      | 15                  | 4                    | 23                 |  |
|                                       | Competition Pubs               |            | 3                       | 100         | 20                  | 9                    | 28                 |  |
|                                       | Adults 18+ per Competition Pub |            | 215                     | 677         | 26                  | 26                   | 82                 |  |
|                                       | % Adults Likely to Drink       | 84.0%      | 84.0%                   | 83.3%       | 102                 | 102                  | 101                |  |
|                                       | Low                            | 8.2%       | 8.2%                    | 14.5%       | 32                  | 32                   | 56                 |  |
| Affluence                             | Medium                         | 56.3%      | 56.3%                   | 51.8%       | 143                 | 143                  | 132                |  |
|                                       | High                           | 35.5%      | 35.5%                   | 32.4%       | 106                 | 106                  | 96                 |  |
| *Affluence does not include Not Priva | ate Households                 |            |                         |             |                     |                      |                    |  |
|                                       | 18-24                          | 34         | 34                      | 4,866       | 54                  | 54                   | 70                 |  |
|                                       | 25-34                          | 43         | 43                      | 8,864       | 41                  | 41                   | 78                 |  |
| Age Profile                           | 35-44                          | 62         | 62                      | 10,041      | 62                  | 62                   | 91                 |  |
|                                       | 45-64                          | 210        | 210                     | 23,756      | 105                 | 105                  | 109                |  |
|                                       | 65+                            | 296        | 296                     | 20,126      | 199                 | 199                  | 123                |  |