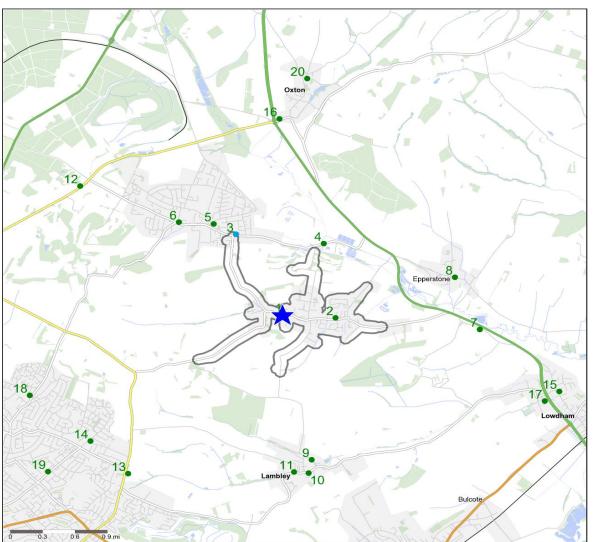

| 94    |  | 63,278              | 24.6               | 104   |  | 119,864             | 46.6               | 102   |  |
| Low (less than £10)           | 69,086              | 26.8               | 90    |  | 61,020              | 23.7               | 100   |  | 127,227             | 49.4               | 106   |  |
| Medium (Between £10 and £40)  | 70,516              | 27.4               | 89    |  | 40,836              | 15.9               | 88    |  | 145,982             | 56.7               | 111   |  |
| High (Greater than £40)       | 50,354              | 19.6               | 74    |  | 53,632              | 20.8               | 100   |  | 153,347             | 59.6               | 113   |  |



## **Competitor Map and Report**



Source: CGA 2020

### **Competitor Map**



Copyright Experian Ltd, HERE 2019. Ordnance Survey © Crown copyright 2019

| <b>★</b> Site | Star Pubs | Pubs |              |
|---------------|-----------|------|--------------|
| Site          | Star Pubs | Pubs | /V Catchment |

### Top 20 Nearest Competitors

| Order | Outlet Name                     | Operator            | Walktime From Site (Minutes) | Drivetime from<br>Site (Minutes) |
|-------|---------------------------------|---------------------|------------------------------|----------------------------------|
| 1     | Four Bells, NG14 6EA            | Star Pubs & Bars    | 0.0                          | 0.2                              |
| 2     | Nags Head, NG14 6DD             | Greene King         | 10.3                         | 1.8                              |
| 3