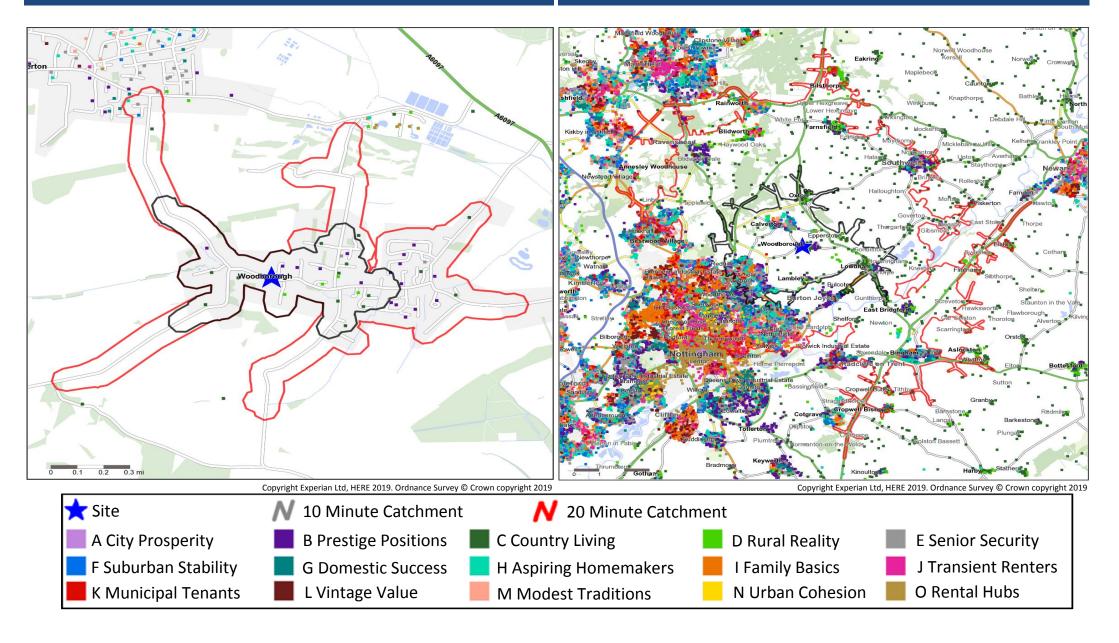

6)         | 50                  | 7.4             | 22      |                              | 71                  | 4.8             | 14  |                        | 120,284             | 46.7            | 141 |       |
| Medium (7-13)     | 119                 | 17.6            | 53      |                              | 332                 | 22.2            | 67  |                        | 84,685              | 32.9            | 99  |       |
| High (14-19)      | 423                 | 62.5            | 219     |                              | 960                 | 64.3            | 226 |                        | 40,495              | 15.7            | 55  |       |





### **Mosaic Groups in 10 and 20 Minute WT Catchment Areas**

#### Mosaic Groups in 10 and 20 Minute DT Catchment Area





# **Adults 18+ by Mosaic Type in Each Catchment**



| Mosaic Type Profile  Catchment Adults 18+ Ad | nent<br>18+ |
|-------------------------------------------------------------------------------------------------------------------------------------------------------------------------------------------------------------------------------------------------------------------------------------------------------------------------------------------------------------------------------------------------------------------------------------------------------------------------------------------------------------------------------------------------------------------------------------------------------------------------------------------------------------------------------------------------------