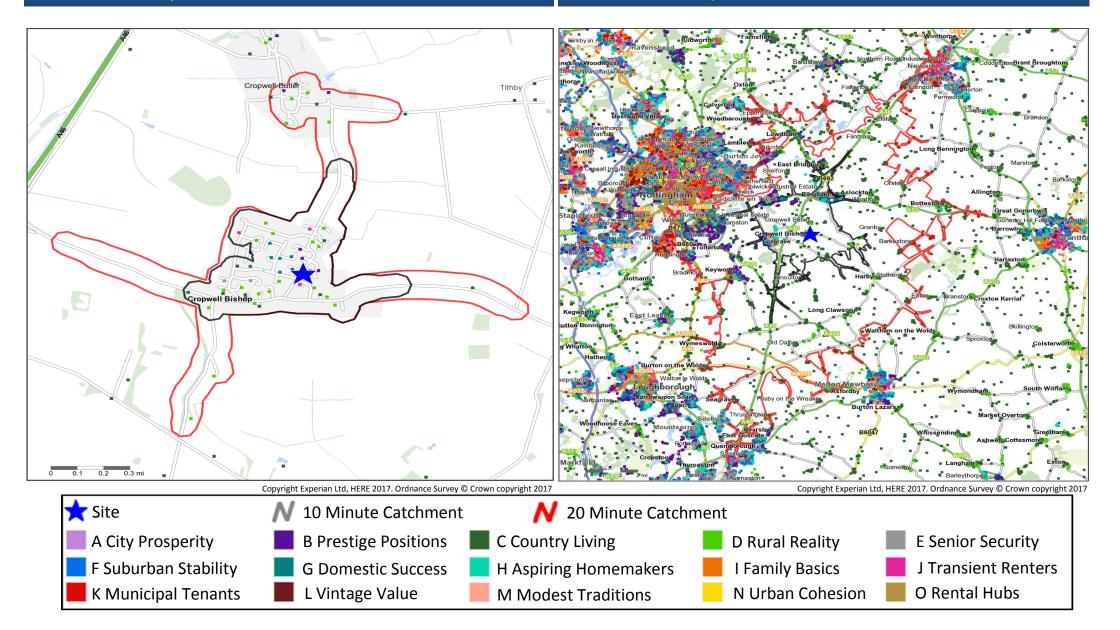

## **Catchment Mosaic Groups**

Mosaic Groups in 10 and 20 Minute WT Catchment Areas

Mosaic Groups in 10 and 20 Minute DT Catchment Area

# Adults 18+ by Mosaic Type in Each Catchment

|        |       |                       | 10 Minute<br>WT | 20 Minute<br>WT | 10 Minute<br>DT | 20 Minute<br>DT |
|--------|-------|-----------------------|-----------------|-----------------|-----------------|-----------------|
| Moss   |       | e Profile             | Catchment       | Catchment       | Catchment       | Catchment       |
| IVIUSa | астур | e Profile             | Adults 18+      | Adults 18+      | Adults 18+      | Adults 18+      |
|        | A01   | World-Class Wealth    | 0               | 0               | 0               | 0               |
|        | A02   | Uptown Elite          | 0               | 0               | 0               | 614             |
|        | A03   | Penthouse Chic        | 0               | 0               | 0               | 0               |
|        | A04   | Metro High-Flyers     | 0               | 0               | 0               | 147             |
|        | B05   | Premium Fortunes      | 0               | 0               | 128             | 932             |
|        | B06   | Diamond Days          | 0               | 38              | 160             | 3,090           |
|        | B07   | Alpha Families        | 11              | 21              | 989             | 6,177           |
|        | B08   | Bank of Mum and Dad   | 0               | 0               | 220             | 3,187           |
|        | B09   | Empty-Nest Adventure  | 44              | 45              | 769             | 5,262           |
|        | C10   | Wealthy Landowners    | 7               | 56              | 881             | 6,124           |
|        | C11   | Rural Vogue           | 8               | 9               | 230             | 2,107           |
|        | C12   | Scattered Homesteads  | 7               | 7               | 79              | 701             |
|        | C13   | Village Retirement    | 183             | 266             | 927             | 8,982           |
|        | D14   | Satellite Settlers    | 345             | 390             | 1,202           | 7,245           |
|        | D15   | Local Focus           | 199             | 279             | 397             | 2,574           |
|        | D16   | Outlying Seniors      | 56              | 56              | 123             | 2,220           |
|        | D17   | Far-Flung Outposts    | 0               | 0               | 0               | 0               |
|        | E18   | Legacy Elders         | 0               | 0               | 301             | 3,608           |
|        | E19   | Bungalow Heaven       | 67              | 67              | 812             | 4,971           |
|        | E20   | Classic Grandparents  | 0               | 0               | 27              | 1,195           |
|        | E21   | Solo Retirees         | 0               | 0               | 256             | 1,410           |
|        | F22   | Boomerang Boarders    | 0               | 0               | 618             | 1,834           |
|        | F23   | Family Ties           | 0               | 0               | 140             | 257             |
|        | F24   | Fledgling Free        | 0               | 0               | 417             | 1,092           |
|        | F25   | Dependable Me         | 105             | 105             | 625             | 2,382           |
|        | G26   | Cafés and Catchments  | 0               | 0               | 0               | 4,846           |
|        | G27   | Thriving Independence | 0               | 0               | 225             | 5,575           |
|        | G28   | Modern Parents        | 0               | 0               | 920             | 3,368           |
|        | G29   | Mid-Career Convention | 321             | 321             | 2,257           | 5,907           |
|        | H30   | Primary Ambitions     | 0               | 0               | 0               | 627             |
|        | H31   | Affordable Fringe     | 0               | 0               | 1,017           | 1,378           |
|        | H32   | First-Rung Futures    | 0               | 0               | 414             | 2,086           |
|        | H33   | Contemporary Starts   | 0               | 0               | 1,733           | 3,027           |
|        | H34   | New Foundations       | 0               | 0               | 115             | 836             |
|        | H35   | Flying Solo           | 0               | 0               | 351             | 991             |

|             |                               | 10 Minute<br>WT | 20 Minute<br>WT | 10 Minute<br>DT | 20 Minute<br>DT |
|-------------|-------------------------------|-----------------|-----------------|-----------------|-----------------|
| Mosaic Type | e Profile                     | Catchment       | Catchment       | Catchment       | Catchment       |
| 120         | Colid Foonany                 | Adults 18+      | Adults 18+      | Adults 18+      | Adults 18+      |
| 136         | Solid Economy                 | 0               | 0               | 309             | 734             |
| 137         | Budget Generations            | 0               | 0               | 794             | 1,138           |
| 138         | Economical Families           | 0               | 0               | 342             | 1,271           |
| 139         | Families on a Budget          | 0               | 0               | 72              | 3,415           |
| J40         | Value Rentals                 | 39              | 54              | 129             | 301             |
| J41         | Youthful Endeavours           | 0               | 0               | 42              | 730             |
| J42         | Midlife Renters               | 9               | 9               | 128             | 1,242           |
| J43         | Renting Rooms                 | 0               | 0               | 0               | 10,290          |
| K44         | Inner City Stalwarts          | 0               | 0               | 0               | 151             |
| K45         | City Diversity                | 0               | 0               | 0               | 0               |
| K46         | High Rise Residents           | 0               | 0               | 0               | 958             |
| K47         | Single Essentials             | 0               | 0               | 0               | 1,496           |
| K48         | Mature Workers                | 0               | 0               | 0               | 570             |
| L49         | Flatlet Seniors               | 0               | 0               | 20              | 1,323           |
| L50         | Pocket Pensions               | 56              | 58              | 674             | 2,015           |
| L51         | <b>Retirement Communities</b> | 0               | 0               | 160             | 1,266           |
| L52         | Estate Veterans               | 0               | 0               | 75              | 529             |
| L53         | Seasoned Survivors            | 0               | 0               | 0               | 1,082           |
| M54         | Down-to-Earth Owners          | 0               | 0               | 107             | 507             |
| M55         | Back with the Folks           | 0               | 0               | 615             | 1,122           |
| M56         | Self Supporters               | 0               | 0               | 265             | 861             |
| N57         | Community Elders              | 0               | 0               | 0               | 45              |
| N58         | Culture & Comfort             | 0               | 0               | 0               | 0               |
| N59         | Large Family Living           | 0               | 0               | 0               | 197             |
| N60         | Ageing Access                 | 0               | 0               | 0               | 1,486           |
| 061         | Career Builders               | 0               | 0               | 51              | 5,681           |
| 062         | Central Pulse                 | 0               | 0               | 0               | 5,690           |
| O63         | Flexible Workforce            | 0               | 0               | 0               | 94              |
| 064         | Bus-Route Renters             | 0               | 0               | 142             | 1,030           |
| 065         | Learners & Earners            | 0               | 0               | 0               | 2,013           |
| 066         | Student Scene                 | 0               | 0               | 0               | 2,475           |
| U99         | Unclassified                  | 0               | 0               | 0               | 3,587           |
|             | Total                         | 1,457           | 1,781           | 20,258          | 148,051         |