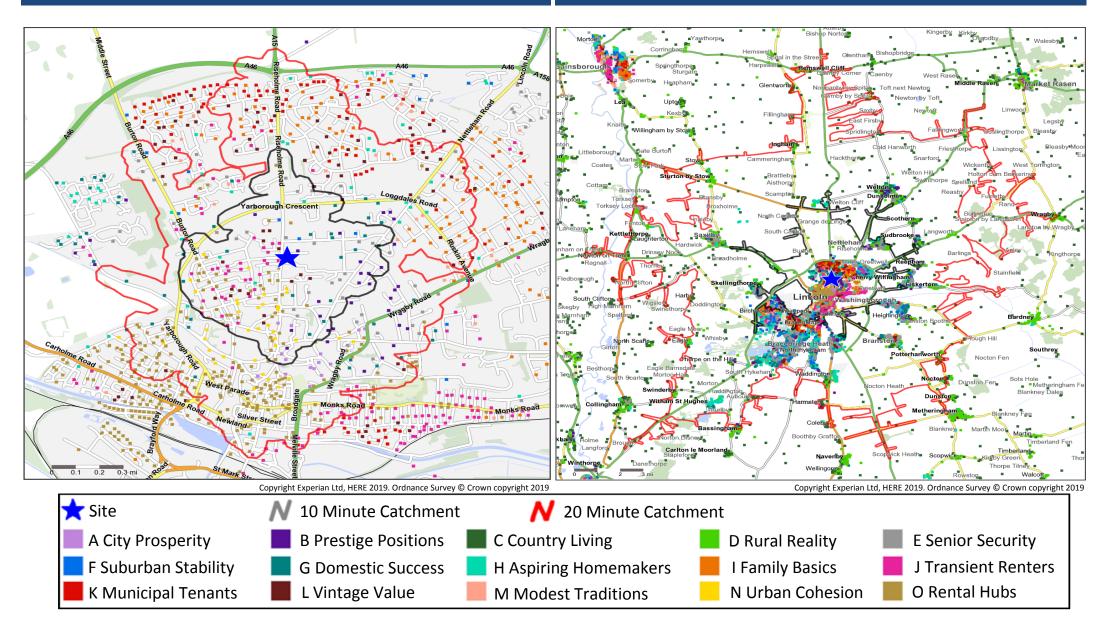

### Mosaic Groups in 10 and 20 Minute WT Catchment Areas

#### Mosaic Groups in 10 and 20 Minute DT Catchment Area

# **Adults 18+ by Mosaic Type in Each Catchment**

|       |         |                       | 10 Minute  | 20 Minute  | 10 Minute  | 20 Minute  |
|-------|---------|-----------------------|------------|------------|------------|------------|
|       |         |                       | WT         | WT         | DT         | DT         |
| Mos   | aic Tyn | e Profile             | Catchment  | Catchment  | Catchment  | Catchment  |
| IVIUS | aic Typ | e riollie             | Adults 18+ | Adults 18+ | Adults 18+ | Adults 18+ |
|       | A01     | World-Class Wealth    | 0          | 0          | 0          | 0          |
|       | A02     | Uptown Elite          | 67         | 188        | 194        | 194        |
|       | A03     | Penthouse Chic        | 0          | 0          | 0          | 0          |
|       | A04     | Metro High-Flyers     | 0          | 0          | 0          | 0          |
|       | B05     | Premium Fortunes      | 5          | 68         | 71         | 82         |
|       | B06     | Diamond Days          | 80         | 251        | 254        | 254        |
|       | B07     | Alpha Families        | 22         | 58         | 90         | 657        |
|       | B08     | Bank of Mum and Dad   | 14         | 86         | 211        | 922        |
|       | B09     | Empty-Nest Adventure  | 97         | 148        | 1,066      | 2,190      |
|       | C10     | Wealthy Landowners    | 0          | 0          | 181        | 851        |
|       | C11     | Rural Vogue           | 0          | 0          | 211        | 3,307      |
|       | C12     | Scattered Homesteads  | 0          | 0          | 78         | 2,182      |
|       | C13     | Village Retirement    | 0          | 0          | 193        | 4,190      |
|       | D14     | Satellite Settlers    | 0          | 0          | 1,327      | 8,617      |
|       | D15     | Local Focus           | 0          | 0          | 53         | 2,885      |
|       | D16     | Outlying Seniors      | 0          | 0          | 158        | 4,444      |
|       | D17     | Far-Flung Outposts    | 0          | 0          | 0          | 0          |
|       | E18     | Legacy Elders         | 317        | 707        | 1,242      | 1,321      |
|       | E19     | Bungalow Heaven       | 66         | 133        | 3,045      | 16,103     |
|       | E20     | Classic Grandparents  | 26         | 58         | 461        | 1,483      |
|       | E21     | Solo Retirees         | 27         | 110        | 928        | 1,963      |
|       | F22     | Boomerang Boarders    | 0          | 10         | 446        | 1,850      |
|       | F23     | Family Ties           | 22         | 85         | 373        | 1,058      |
|       | F24     | Fledgling Free        | 21         | 62         | 902        | 4,518      |
|       | F25     | Dependable Me         | 23         | 69         | 759        | 3,398      |
|       | G26     | Cafés and Catchments  | 16         | 67         | 67         | 67         |
|       | G27     | Thriving Independence | 442        | 926        | 1,162      | 1,182      |
|       | G28     | Modern Parents        | 0          | 39         | 753        | 5,785      |
|       | G29     | Mid-Career Convention | 16         | 53         | 713        | 4,934      |
|       | H30     | Primary Ambitions     | 22         | 101        | 370        | 953        |
|       | H31     | Affordable Fringe     | 0          | 122        | 1,085      | 4,095      |
|       | H32     | First-Rung Futures    | 39         | 94         | 1,561      | 5,533      |
|       | H33     | Contemporary Starts   | 20         | 78         | 2,375      | 12,276     |
|       | H34     | New Foundations       | 1          | 142        | 227        | 600        |
|       | H35     | Flying Solo           | 68         | 121        | 471        | 1,008      |
|       |         |                       |            |            |            |            |

|         |        |                               | 10 Minute<br>WT | 20 Minute<br>WT | 10 Minute<br>DT | 20 Minute<br>DT |
|---------|--------|-------------------------------|-----------------|-----------------|-----------------|-----------------|
| Mosai   | c Type | Profile                       | Catchment       | Catchment       | Catchment       | Catchment       |
| iviosai | Liype  | rionie                        | Adults 18+      | Adults 18+      | Adults 18+      | Adults 18+      |
|         | 136    | Solid Economy                 | 0               | 64              | 70              | 167             |
|         | 137    | Budget Generations            | 20              | 324             | 724             | 1,597           |
|         | 138    | Economical Families           | 0               | 134             | 706             | 1,554           |
|         | 139    | Families on a Budget          | 8               | 1,298           | 3,448           | 6,701           |
|         | J40    | Value Rentals                 | 27              | 206             | 752             | 1,465           |
|         | J41    | Youthful Endeavours           | 0               | 22              | 549             | 717             |
|         | J42    | Midlife Renters               | 839             | 1,257           | 4,175           | 5,492           |
|         | J43    | Renting Rooms                 | 197             | 523             | 7,884           | 8,435           |
|         | K44    | Inner City Stalwarts          | 0               | 0               | 0               | 0               |
|         | K45    | City Diversity                | 0               | 0               | 0               | 0               |
|         | K46    | High Rise Residents           | 0               | 0               | 398             | 555             |
|         | K47    | Single Essentials             | 12              | 539             | 1,921           | 2,696           |
|         | K48    | Mature Workers                | 0               | 599             | 1,792           | 2,636           |
|         | L49    | Flatlet Seniors               | 68              | 229             | 1,259           | 1,762           |
|         | L50    | Pocket Pensions               | 59              | 171             | 473             | 2,306           |
|         | L51    | <b>Retirement Communities</b> | 376             | 524             | 722             | 887             |
|         | L52    | Estate Veterans               | 44              | 863             | 1,477           | 2,137           |
|         | L53    | Seasoned Survivors            | 39              | 127             | 282             | 443             |
|         | M54    | Down-to-Earth Owners          | 0               | 103             | 366             | 551             |
|         | M55    | Back with the Folks           | 18              | 213             | 784             | 1,154           |
|         | M56    | Self Supporters               | 62              | 173             | 716             | 1,531           |
|         | N57    | Community Elders              | 0               | 0               | 0               | 0               |
|         | N58    | Culture & Comfort             | 0               | 0               | 0               | 0               |
|         | N59    | Large Family Living           | 0               | 0               | 0               | 0               |
|         | N60    | Ageing Access                 | 606             | 1,081           | 1,210           | 1,210           |
|         | 061    | Career Builders               | 400             | 729             | 896             | 902             |
|         | 062    | Central Pulse                 | 0               | 421             | 557             | 557             |
|         | 063    | Flexible Workforce            | 0               | 0               | 0               | 0               |
|         | 064    | Bus-Route Renters             | 244             | 477             | 1,379           | 1,603           |
|         | 065    | Learners & Earners            | 730             | 2,792           | 7,377           | 7,377           |
|         | 066    | Student Scene                 | 215             | 1,577           | 6,945           | 6,945           |
|         | U99    | Unclassified                  | 0               | 0               | 0               | 0               |
|         |        | Total                         | 5,375           | 18,222          | 67,889          | 160,282         |

### **20 Minute Walktime and Drivetime Mosaic Type Visualisation**