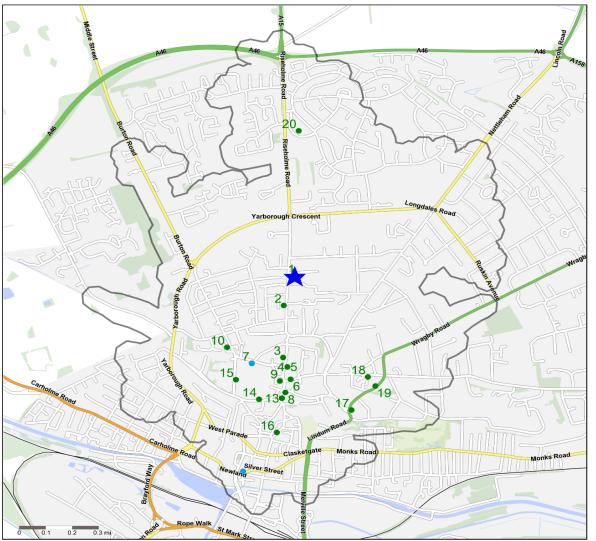

## **Competitor Map and Report**

Source: CGA 2020

### **Competitor Map**

| 2 made                                                                                                                                                                                                                                                                                                                                                                                                                                                                                                                                                                                                                                                                                                                                                                                                                                                                                                                                                                                                                                                                                                                                                                                                                                                                                                                                                                                                                                                                                                                                                                                                                                                                                                                                                                                                                                                                                                                                                                                                                                                                                                                         |    |
|--------------------------------------------------------------------------------------------------------------------------------------------------------------------------------------------------------------------------------------------------------------------------------------------------------------------------------------------------------------------------------------------------------------------------------------------------------------------------------------------------------------------------------------------------------------------------------------------------------------------------------------------------------------------------------------------------------------------------------------------------------------------------------------------------------------------------------------------------------------------------------------------------------------------------------------------------------------------------------------------------------------------------------------------------------------------------------------------------------------------------------------------------------------------------------------------------------------------------------------------------------------------------------------------------------------------------------------------------------------------------------------------------------------------------------------------------------------------------------------------------------------------------------------------------------------------------------------------------------------------------------------------------------------------------------------------------------------------------------------------------------------------------------------------------------------------------------------------------------------------------------------------------------------------------------------------------------------------------------------------------------------------------------------------------------------------------------------------------------------------------------|----|
| The state of the s | 9  |
|                                                                                                                                                                                                                                                                                                                                                                                                                                                                                                                                                                                                                                                                                                                                                                                                                                                                                                                                                                                                                                                                                                                                                                                                                                                                                                                                                                                                                                                                                                                                                                                                                                                                                                                                                                                                                                                                                                                                                                                                                                                                                                                                | 10 |
| Wrody Produ                                                                                                                                                                                                                                                                                                                                                                                                                                                                                                                                                                                                                                                                                                                                                                                                                                                                                                                                                                                                                                                                                                                                                                                                                                                                                                                                                                                                                                                                                                                                                                                                                                                                                                                                                                                                                                                                                                                                                                                                                                                                                                                    | 11 |
|                                                                                                                                                                                                                                                                                                                                                                                                                                                                                                                                                                                                                                                                                                                                                                                                                                                                                                                                                                                                                                                                                                                                                                                                                                                                                                                                                                                                                                                                                                                                                                                                                                                                                                                                                                                                                                                                                                                                                                                                                                                                                                                                | 12 |
|                                                                                                                                                                                                                                                                                                                                                                                                                                                                                                                                                                                                                                                                                                                                                                                                                                                                                                                                                                                                                                                                                                                                                                                                                                                                                                                                                                                                                                                                                                                                                                                                                                                                                                                                                                                                                                                                                                                                                                                                                                                                                                                                | 13 |

Copyright Experian Ltd, HERE 2019. Ordnance Survey © Crown copyright 2019

| 🖈 Site 🔵 Star Pubs | Pubs |  |
|--------------------|------|--|
|--------------------|------|--|

### **Top 20 Nearest Competitors**

| Order | Outlet Name                      | Operator              | Walktime From Site (Minutes) | Drivetime from<br>Site (Minutes) |
|-------|----------------------------------|-----------------------|------------------------------|----------------------------------|
| 1     | Stags Head, LN 1 3DP             | Star Pubs & Bars      | 0.0                          | 0.2                              |
| 2     | Ivy Tavern, LN 1 3DN             | Ei Group              | 2.1                          | 0.7                              |
| 3     | Duke William, LN 1 3AP           | Ever So Sensible Bars | 6.3                          | 1.6                              |
| 4     | Lion & Snake, LN 1 3AR           | Marston's             | 7.5                          | 1.7                              |
| 5     | Prince Of Wales Inn, LN 1<br>3AR | Ei Group              | 7.5                          | 1.7                              |
| 6     | Beerheadz, LN 2 1QA              | Beerheadz             | 8.5                          | 2.2                              |
| 7     | Strugglers Inn, LN 1 3BG         | Star Pubs & Bars      | 8.8                          | 2.4                              |
| 8     | Magna Carta, LN 2 1PZ            | Marston's             | 9.1                          | 2.3                              |
| 9     | Crafty Imp, LN 1 3AL             | Independent Free      | 9.4                          | 2.1                              |
| 10    | Plough Boy, LN 1 3LB             | Ei Group              | 10.0                         | 2.3                              |
| 11    | Pimento Tearooms, LN 2<br>1LU    | Independent Free      | 10.3                         | 2.2                              |
| 12    | Widow Cullens Well, LN 2<br>1LU  | Sam Smith             | 10.3                         | 2.2                              |
| 13    | Wig & Mitre, LN 2 1LU            | Wig & Mitre Group     | 10.3                         | 2.2                              |
| 14    | Cask, LN 1 3BN                   | Independent Free      | 11.2                         | 2.7                              |
| 15    | Victoria, LN 1 3BJ               | George Bateman & Son  | 12.4                         | 3.1                              |
| 16    | Straight & Narrow, LN 2 1JD      | Independent Free      | 13.0                         | 3.1                              |
| 17    | Adam & Eve Tavern, LN 2<br>1NT   | Independent Free      | 14.2                         | 4.3                              |
| 18    | Morning Star, LN 2 4AW           | Ei Group              | 15.7                         | 3.6                              |
| 19    | Peacock, LN 2 5SH                | Greene King           | 15.7                         | 3.8                              |
| 20    | Lincoln Imp, LN 2 2EW            | Ei Group              | 16.0                         | 3.2                              |