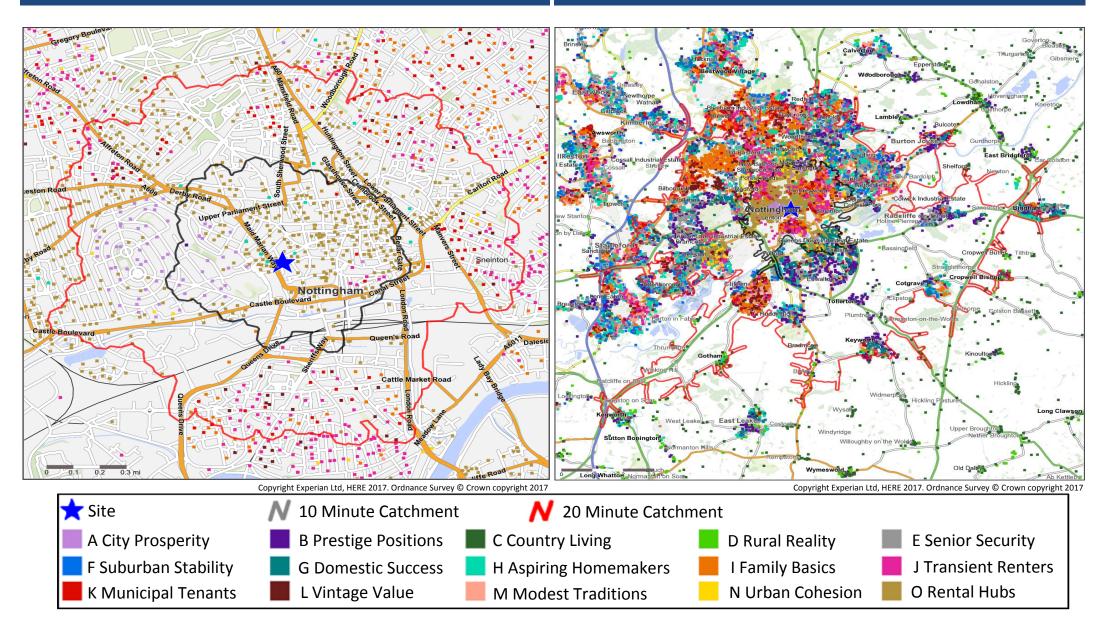

## **Catchment Mosaic Groups**

### **Mosaic Groups in 10 and 20 Minute WT Catchment Areas**

#### Mosaic Groups in 10 and 20 Minute DT Catchment Area