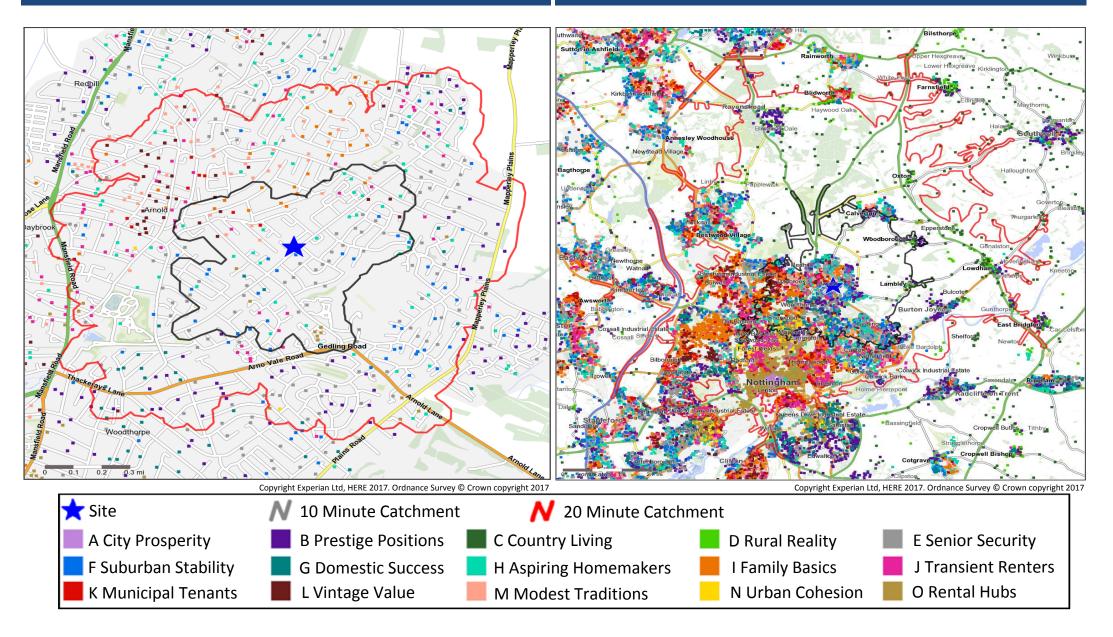

# **Catchment Mosaic Groups**

## **Mosaic Groups in 10 and 20 Minute WT Catchment Areas**

## Mosaic Groups in 10 and 20 Minute DT Catchment Area