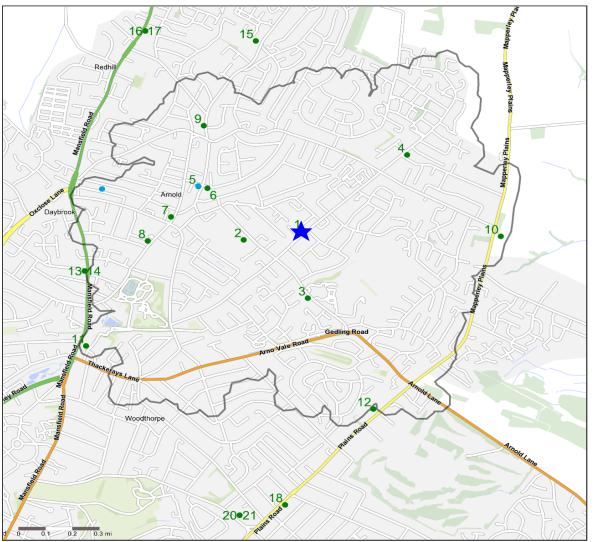

# **Competitor Map and Report**

Source: CGA 2018

# **Competitor Map**

Copyright Experian Ltd, HERE 2017. Ordnance Survey © Crown copyright 2017

| <b>★</b> Site | Star Pubs | Pubs |              |
|---------------|-----------|------|--------------|
| Site          | Star Pubs | Pubs | /V Catchment |

## **Top 20 Nearest Competitors**

|                                        | Order | Outlet Name                           | Operator              | Walktime From Site (Minutes) | Drivetime from Site (Minutes) |  |
|----------------------------------------|-------|---------------------------------------|-----------------------|------------------------------|-------------------------------|--|
|                                        | 1     | Major Oak, NG 5 7JA                   | Star Pubs & Bars      | 0.0                          | 0.2                           |  |
|                                        | 2     | Friar Tuck, NG 5 6NW                  | Greene King           | 5.4                          | 1.1                           |  |
|                                        | 3     | Arrow, NG 5 6NY                       | Greene King           | 6.0                          | 1.2                           |  |
|                                        | 4     | Eagle, NG 5 8AD                       | Greene King           | 10.6                         | 2.4                           |  |
|                                        | 5     | Horse & Jockey, NG 5 7EB              | Star Pubs & Bars      | 11.2                         | 2.4                           |  |
|                                        | 6     | Cross Keys, NG 5 7EJ                  | Stonegate Pub Company | 11.8                         | 2.6                           |  |
|                                        | 7     | Ernehale, NG 5 6JN                    | Wetherspoon           | 12.7                         | 2.5                           |  |
|                                        | 8     | Greyhound, NG 5 6LA                   | Ei Group              | 13.9                         | 3.5                           |  |
|                                        | 9     | Robin Hood & Little John,<br>NG 5 8FD | Everards              | 16.3                         | 3.5                           |  |
|                                        | 10    | Travellers Rest, NG 3 5RT             | Greene King           | 18.7                         | 3.2                           |  |
|                                        | 11    | Vale Hotel, NG 5 3GG                  | 5 3GG Greene King     |                              | 4.4                           |  |
| l                                      | 12    | Tree Tops Hotel, NG 3 5RF             | Greene King           | 20.2                         | 4.0                           |  |
|                                        | 13    | Abdication, NG 5 6BH                  | Independent Free      | 20.5                         | 4.8                           |  |
|                                        | 14    | Coopers Brook, NG 5 6BH               | Greene King           | 20.5                         | 4.8                           |  |
|                                        | 15    | Longbow, NG 5 8FQ                     | Star Pubs & Bars      | 24.7                         | 4.9                           |  |
|                                        | 16    | Ram Inn, NG 5 8JY                     | Mitchells & Butlers   | 26.9                         | 5.2                           |  |
|                                        | 17    | Waggon & Horses, NG 5 8JY             | Star Pubs & Bars      | 26.9                         | 5.2                           |  |
| \\\\\\\\\\\\\\\\\\\\\\\\\\\\\\\\\\\\\\ | 18    | Copper, NG 3 5QS                      | Great Northern Inns   | 29.9                         | 6.2                           |  |
| 7                                      | 19    | Bread & Bitter, NG 3 5JL              | Castle Rock           | 31.1                         | 6.1                           |  |
|                                        | 20    | Plainsman, NG 3 5JL                   | Greene King           | 31.1                         | 6.1                           |  |
|                                        |       |                                       |                       |                              |                               |  |