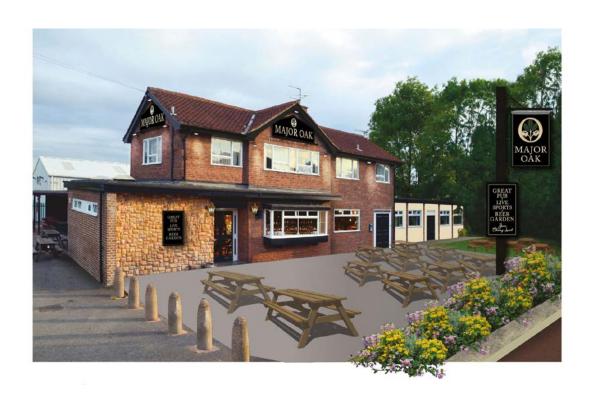

#### Offer

- The refurbished building will offer a new external seating area to the front of the pub and the externals will be softened by painting and timber cladding to the brickwork to signal the changes.
- The front area will be enhanced with new external furniture, signage and lighting.
- The bar servery will be enhanced to include a coffee station and food ordering point. As well as the main bar area, we will also introduce a great sports area for playing and viewing.

Visuals are for illustrative purposes only. Schemes may vary post completion.

ABOUT THE OPPORTUNITY

FLOOR PLAN & FINISHES

EXTERNAL REFURBISHMENT

**FIND OUT MORE** 

View Internal Moodboard

View Bar/Sports Area Moodboard

#### Outside area

Works to the outside area will include the following:

- New benches in beer garden.
- New smoking area with roof, lighting, heat lamps and loose furniture. Bench seating and table internally along with lighting connected to timer switches in each shed.

### Signage and lighting

 A full new signage and lighting scheme will complement the interior refurbishments.