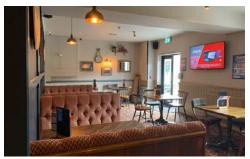

#### Games bar

Works to the games bar will include the following:

- Cover new fixed seating, introduce new round tables and low stools.
- Provide pool table with ground socket for contactless payment.
- New TVs.
- New matte sections and screen for darts.
- New poseur stools and drinks shelves.
- New bric-à-brac.
- New roman blinds.