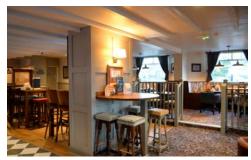

## Lounge area

Works to the lounge area will include the following:

- New carpet.
- New fixed seating with new sockets and USB ports.
- New bric-à-brac.
- New decorative wallpaper.
- New TV over fireplace.
- New small waiter station.