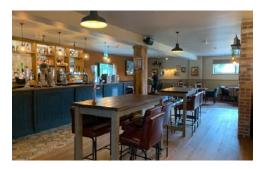

### Bar servery and back bar

Works to the bar servery and back bar will include the following:

- New tiling to new coffee position.
- Blade machine added to site.
- New sink and draining area.
- New double and single bottle coolers.

#### Bar area

Works to the bar area will include the following:

- New tiled bar apron.
- New vinyl flooring.
- New matting to lobby area.
- New and refurbished furniture.
- New internal signage.
- New sockets with USB ports.
- New screen and drinks shelf.
- New furniture including mid- and poseurheight tables.