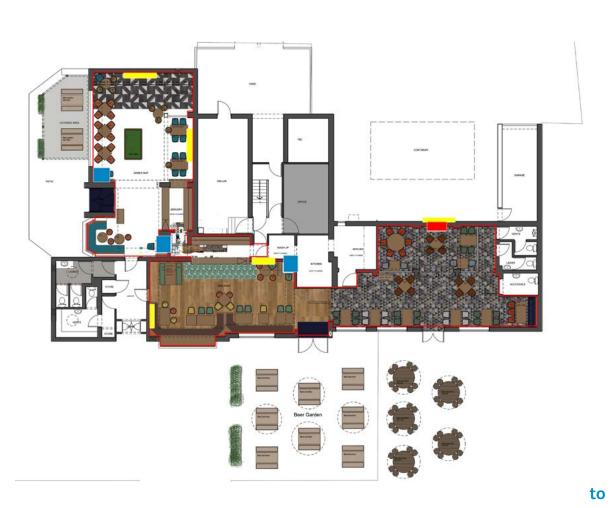

Click on the (1) to reveal details of the proposed refurbishment.

ABOUT THE OPPORTUNITY

FLOOR PLAN & FINISHES

EXTERNAL REFURBISHMENT

**FIND OUT MORE** 

View Outdoor Moodboard

Click on the 1

to reveal details of the external refurbishment.

### Schedule for The Major Oak

### Bar servery and back bar

Works to the bar servery and back bar will include the following:

- New tiling to new coffee position.
- Blade machine added to site.
- New sink and draining area.
- New double and single bottle coolers.

#### Bar area

Works to the bar area will include the following:

- New tiled bar apron.
- New vinyl flooring.
- New matting to lobby area.
- New and refurbished furniture.
- New internal signage.
- New sockets with USB ports.
- New screen and drinks shelf.
- New furniture including mid- and poseurheight tables.

## Lounge area

Works to the lounge area will include the following:

- New carpet.
- New fixed seating with new sockets and USB ports.
- New bric-à-brac.
- New decorative wallpaper.
- New TV over fireplace.
- New small waiter station.

#### Games bar

Works to the games bar will include the following:

- Cover new fixed seating, introduce new round tables and low stools.
- Provide pool table with ground socket for contactless payment.
- New TVs.
- New matte sections and screen for darts.
- New poseur stools and drinks shelves.
- New bric-à-brac.
- New roman blinds.

#### **Toilets**

Works to the men's and women's toilets will include the following:

- Refurbishment in ladies with new vanity, full decoration, new flooring, tiling, lighting and hand dryer.
- New pedestal basin, WC hand dryer and full decoration in gents.
- New mirror and hand dryer in ladies and gents toilets.
- Full redecoration in accessible toilet.

#### Other areas

Works to the other areas will include the following:

- New ducting and SMART dispense install in cellar, plus bottle racking.
- New flooring, desk, chair and comms cupboard in office.
- Up to half of manager's accommodation to be decorated, plus new carpet on landing and in bedrooms. New WC.

#### Outside area

Works to the outside area will include the following:

- New benches in beer garden.
- New smoking area with roof, lighting, heat lamps and loose furniture. Bench seating and table internally along with lighting connected to timer switches in each shed.