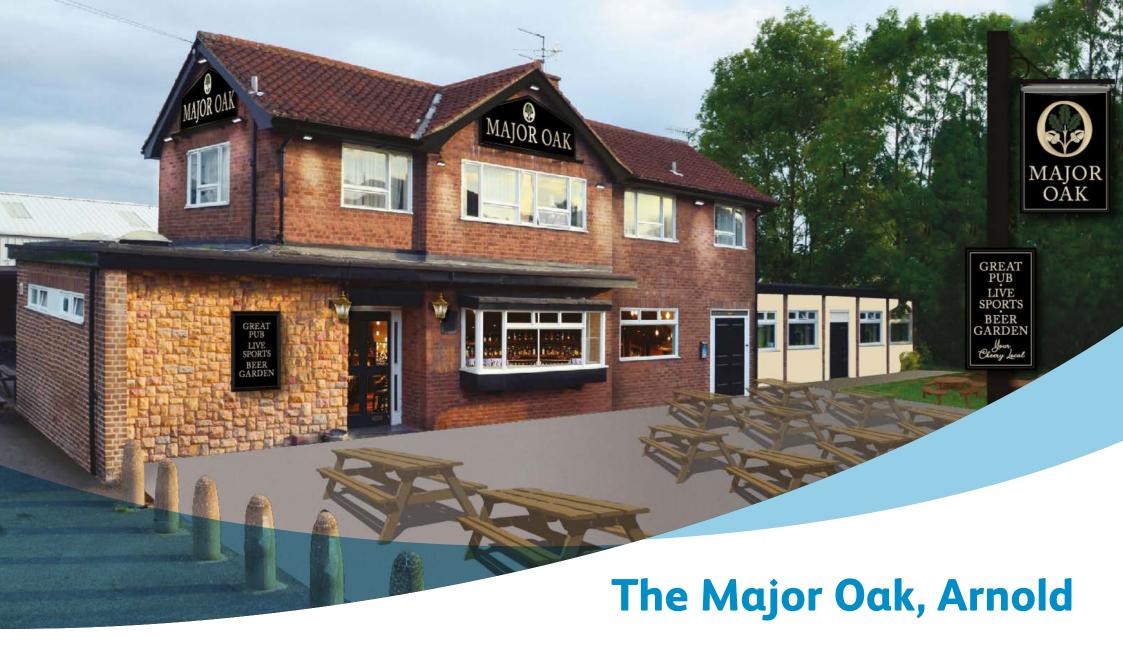

# The Major Oak

Rolleston Drive, Arnold, Nottingham, NG5 7JA

## Why invest?

- **Heart of the community** surrounded by housing in the town of Arnold, this pub has 1,600 adults within a 20-minute walk.
- **Rounded offer** with pool and darts on offer and Sky Sports on TV, food, vertical drinking areas and rhythm of the week events, this pub will provide something for everyone.

#### Offer

- The refurbished building will offer a new external seating area to the front of the pub and the externals will be softened by painting and timber cladding to the brickwork to signal the changes.
- The front area will be enhanced with new external furniture, signage and lighting.
- The bar servery will be enhanced to include a coffee station and food ordering point. As well as the main bar area, we will also introduce a great sports area for playing and viewing.

# This is a fantastic opportunity to take on a Just Add Talent pub in a great location.

With a great set of locals and retention of different zones, this pub has scope to attract a wide array of customers. A games room, sport on TV and rhythm of the week events will provide a far-reaching offer that will appeal to any of the 1,600 locals living within a 20-minute walk. The ideal offer will build close links with the community and teams in the area to build a range of income streams.