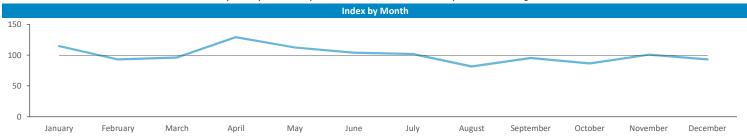

Time of day and day of week busyness from within a 60m radius of the pub calculated using GPS data

Seasonality of footfall from within 60m of the pub. Over 100 index indicates it is busier than average