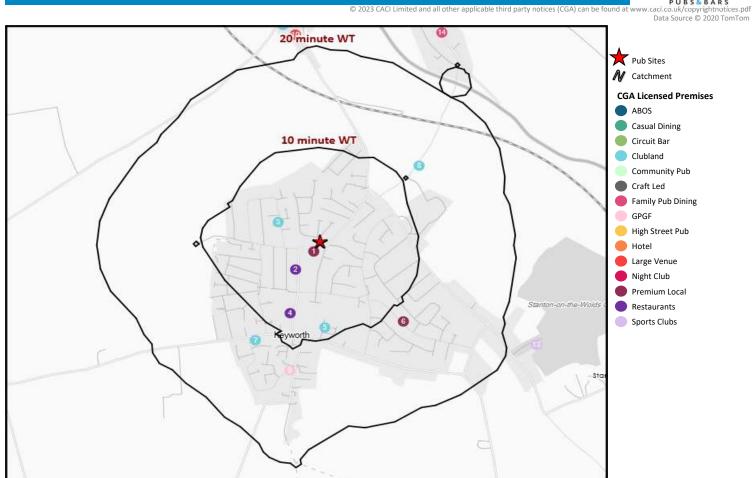

# CGA Summary - Pear Tree Keyworth

|     | Nearest 20 Pubs                         |          |                    |                   |                  |  |  |  |
|-----|-----------------------------------------|----------|--------------------|-------------------|------------------|--|--|--|
| Ref | . Name                                  | Postcode | Operator           | Segment           | Distance (miles) |  |  |  |
| 1   | Pear Tree                               | NG12 5GU | Star Pubs & Bars   | Premium Local     | 0.0              |  |  |  |
| 2   | Plumtree Resturant                      | NG12 5GS | Independent Free   | Restaurants       | 0.1              |  |  |  |
| 3   | Keyworth United Community Football Club | NG12 5JE | Independent Free   | Clubland          | 0.2              |  |  |  |
| 4   | Indian Nights                           | NG12 5FB | Independent Free   | Restaurants       | 0.3              |  |  |  |
| 5   | Keyworth Bowls Club                     | NG12 5AN | Independent Free   | Clubland          | 0.4              |  |  |  |
| 6   | Keyworth Tavern                         | NG12 5DW | Punch Pub Company  | Premium Local     | 0.5              |  |  |  |
| 7   | Buzz Fitness                            | NG12 5JU | Independent Free   | Clubland          | 0.5              |  |  |  |
| 8   | Keyworth United Football Club           | NG12 5GE | Independent Free   | Clubland          | 0.5              |  |  |  |
| 9   | Salutation                              | NG12 5AD | Star Pubs & Bars   | GPGF              | 0.5              |  |  |  |
| 10  | Perkins Bar Bistro                      | NG12 5NA | Independent Free   | Casual Dining     | 0.9              |  |  |  |
| 10  | Carriage Hall                           | NG12 5NA | Independent Free   | Large Venue       | 0.9              |  |  |  |
| 12  | Plumtree Cricket Club                   | NG12 5EW | Independent Free   | Clubland          | 0.9              |  |  |  |
| 13  | Stanton On The Wolds Golf Club          | NG12 5BH | Independent Free   | Sports Clubs      | 0.9              |  |  |  |
| 14  | Plough Inn                              | NG12 5NN | Trust Inns Limited | Family Pub Dining | 1.0              |  |  |  |
| 15  | Griffin Inn                             | NG12 5NB | Greene King        | Premium Local     | 1.0              |  |  |  |

### Licensed Premises

The data on the map and in the table originates from CGA. They collect licensed premise data, anywhere with a liquor license, for example; hotels, sports, clubs, restaurants, pubs, etc.