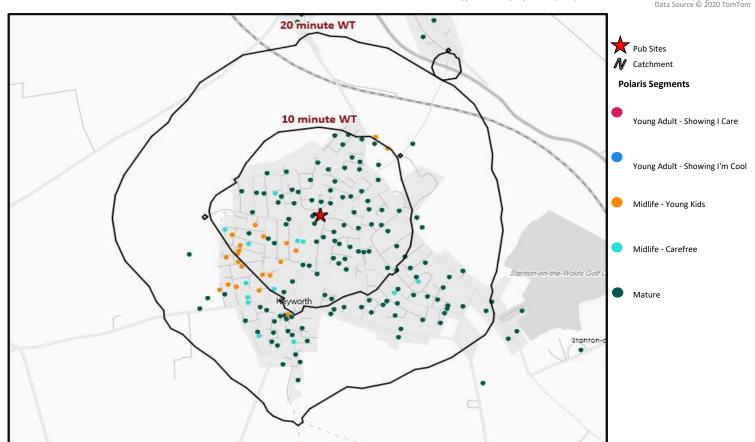

# Polaris Summary - Pear Tree Keyworth

© 2023 CACI Limited and all other applicable third party notices (Acorn) can be found at wy

### Polaris Profile by Catchment

\*WT= Walktime, \*\*DT= Drivetime

|                                | P          | opulation Cou | nt          | Index vs GB average |            |             |
|--------------------------------|------------|---------------|-------------|---------------------|------------|-------------|
| Polaris Segment                | 10 min WT* | 20 min WT*    | 20 min DT** | 10 min WT*          | 20 min WT* | 20 min DT** |
|                                |            |               |             |                     |            |             |
| Young Adult - Showing I Care   | 0          | 0             | 36,770      | 0                   | 0          | 227         |
| Young Adult - Showing I'm Cool | 0          | 0             | 12,627      | 0                   | 0          | 76          |
| Midlife - Young Kids           | 434        | 666           | 44,201      | 44                  | 37         | 78          |
| Midlife - Carefree             | 254        | 847           | 31,639      | 38                  | 71         | 83          |
| Mature                         | 2,469      | 4,145         | 53,842      |                     | 262        | 106         |
| Not Private Households         | 0          | 0             | 2,360       | 0                   | 0          | 90          |
| Total                          | 3,157      | 5,658         | 181,439     |                     |            |             |