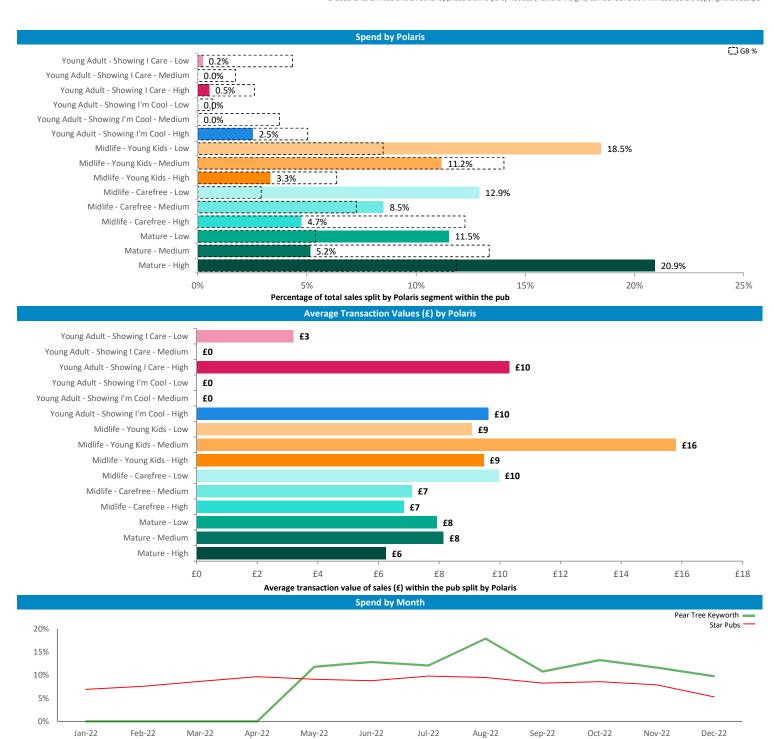

## **Transactional Data Summary - Pear Tree Keyworth**

© 2023 CACI Limited and all other applicable third party notices (Reward Insight) can be found at w

Jan-22

Feb-22

Mar-22

Apr-22

Jul-22

Aug-22

Jun-22

Oct-22

Sep-22

Dec-22

Nov-22

### Transactional data

Consumer Spend data provides actual credit and debit card expenditure for hospitality venues allowing you to see spend and average transaction value at an pub level. The data shows who from a Polaris segmentation is spending in the pub.