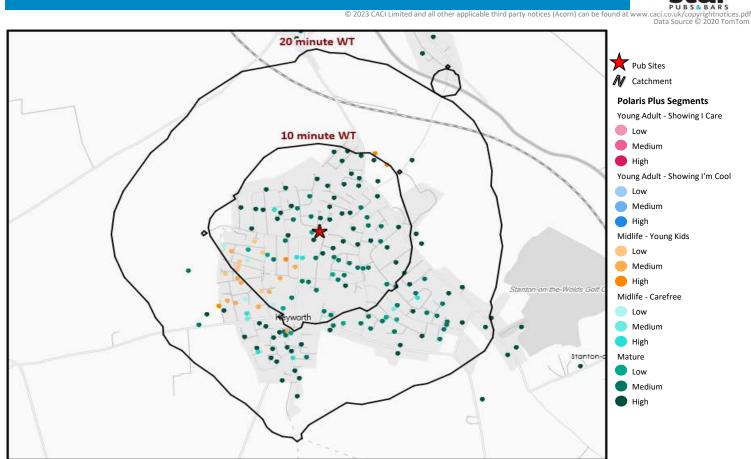

## **Polaris Summary - Pear Tree Keyworth**

### **Polaris Plus Profile by Catchment**

\*WT= Walktime. \*\*DT= Drivetime **Population Count** Index vs GB average 10 min WT\* | 20 min WT\* | 20 min DT\*\* | 10 min WT\* | 20 min WT\* | 20 min DT\*\* **Polaris Plus Segment** Young Adult - Showing I Care 21,859 Medium 0 0 9,392 0 0 5,519 Young Adult - Showing I'm Cool 271 Medium 0 0 2,781 0 9,575 118 Midlife - Young Kids Low 206 16,788 83 149 309 19,176 32 37 151 8,237 50 Midlife - Carefree Low 99 135 4,167 92 431 5,739 113 47 281 21,733 Mature 151 288 8,284 81 86 Medium 935 1,656 22,096 96 High 1,383 2,201 23,462 Not Private Households 0 0 2,360 90 3,157 5,658 181,439 Total