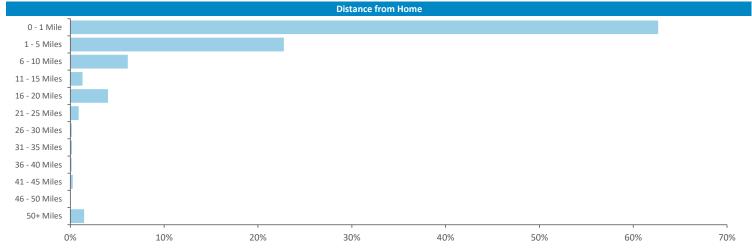

Illustrates how far those seen within 60m of the pub have travelled from their home location to get there

Polaris profile of people passing within 60m of the pub, these represent the potential customers walking past the door