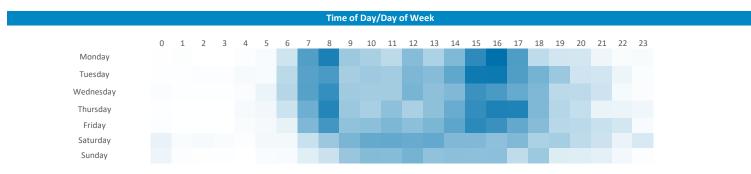

## **Mobile Data Summary - Pear Tree Keyworth**

PUBS & BARS
© 2023 CACI Limited and all other applicable third party notices (©2022, Digital Envoy. All Rights Reserved) can be found at www.caci.co.uk/copyrightnotices.pd

Time of day and day of week busyness from within a 60m radius of the pub calculated using GPS data

Seasonality of footfall from within 60m of the pub. Over 100 index indicates it is busier than average

### Mobile data

Mobile App data identifies where consumers are at specific times of day, week and year, using GPS data and gives a better understanding of which consumers are likely to be using which pubs and when. The data is measuring anyone from within a 60m radius from the pub.