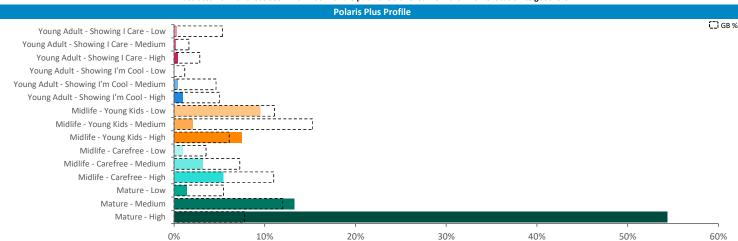

Illustrates how far those seen within 60m of the pub have travelled from their home location to get there

Polaris profile of people passing within 60m of the pub, these represent the potential customers walking past the door