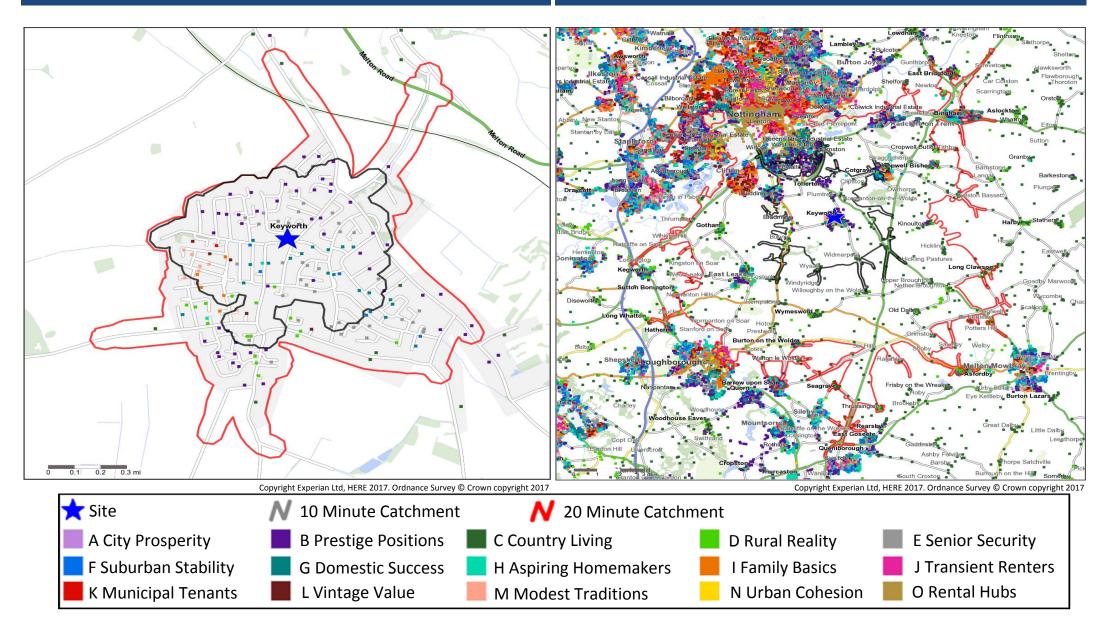

## **Catchment Mosaic Groups**

### **Mosaic Groups in 10 and 20 Minute WT Catchment Areas**

#### Mosaic Groups in 10 and 20 Minute DT Catchment Area