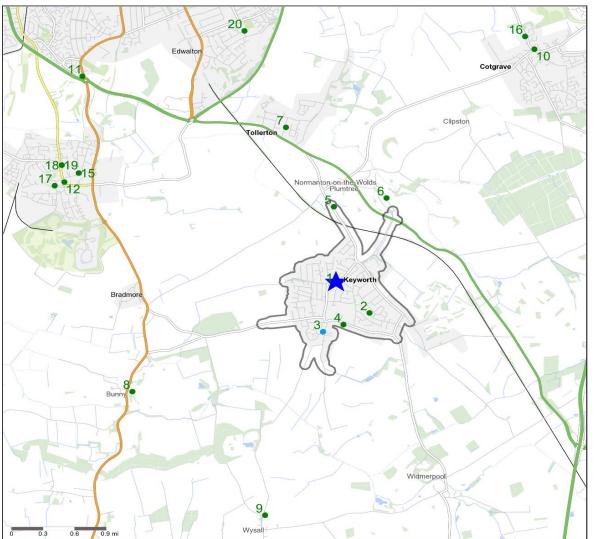

### **Top 20 Nearest Competitors**

| 0 | Order | Outlet Name                     | Operator          | Walktime From Site (Minutes) | Drivetime from Site (Minutes) |
|---|-------|---------------------------------|-------------------|------------------------------|-------------------------------|
|   | 1     | Fairway, NG12 5GU               | Star Pubs & Bars  | 0.6                          | 0.2                           |
|   | 2     | Keyworth Tavern, NG12<br>5DW    | Punch Pub Company | 10.6                         | 2.3                           |
|   | 3     | Salutation, NG12 5AD            | Star Pubs & Bars  | 11.8                         | 2.0                           |
|   | 4     | Plough Inn, NG12 5AH            | Ei Group          | 12.7                         | 2.0                           |
|   | 5     | Perkins Bar Bistro, NG12<br>5NA | Independent Free  | 19.3                         | 2.8                           |
|   | 6     | Plough Inn, NG12 5NN            | Trust Inns        | 22.6                         | 3.9                           |
| 1 | 7     | Air Hostess, NG12 4EA           | Everards          | 38.6                         | 5.1                           |
|   | 8     | Rancliffe Arms, NG11 6QT        | Marston's         | 49.8                         | 6.0                           |
|   | 9     | Plough, NG12 5QQ                | Independent Free  | 54.0                         | 7.3                           |
|   | 10    | Manvers Arms, NG12 3HS          | Trust Inns        | 75.2                         | 8.6                           |
|   | 11    | Nottingham Knight, NG11<br>6LS  | Greene King       | 76.6                         | 7.4                           |
|   | 12    | Frame Breakers, NG11 6DT        | Independent Free  | 77.3                         | 8.7                           |
|   | 13    | Red Heart, NG11 6LB             | Punch Pub Company | 77.4                         | 8.4                           |
|   | 14    | Red Lion, NG11 6LB              | Star Pubs & Bars  | 77.4                         | 8.4                           |
|   | 15    | Three Crowns, NG11 6LB          | Independent Free  | 77.4                         | 8.4                           |
|   | 16    | Rose & Crown, NG12 3HQ          | Ei Group          | 78.2                         | 9.0                           |
|   | 17    | White Horse Inn, NG11 6HD       | Punch Pub Company | 79.2                         | 9.0                           |
|   | 18    | Ruddington Arms, NG11<br>6EQ    | Star Pubs & Bars  | 80.8                         | 9.5                           |
| 7 | 19    | Victoria Tavern, NG11 6EQ       | Ei Group          | 80.8                         | 9.5                           |
|   | 20    | Meadow Covert, NG12 4AT         | Greene King       | 81.7                         | 9.6                           |