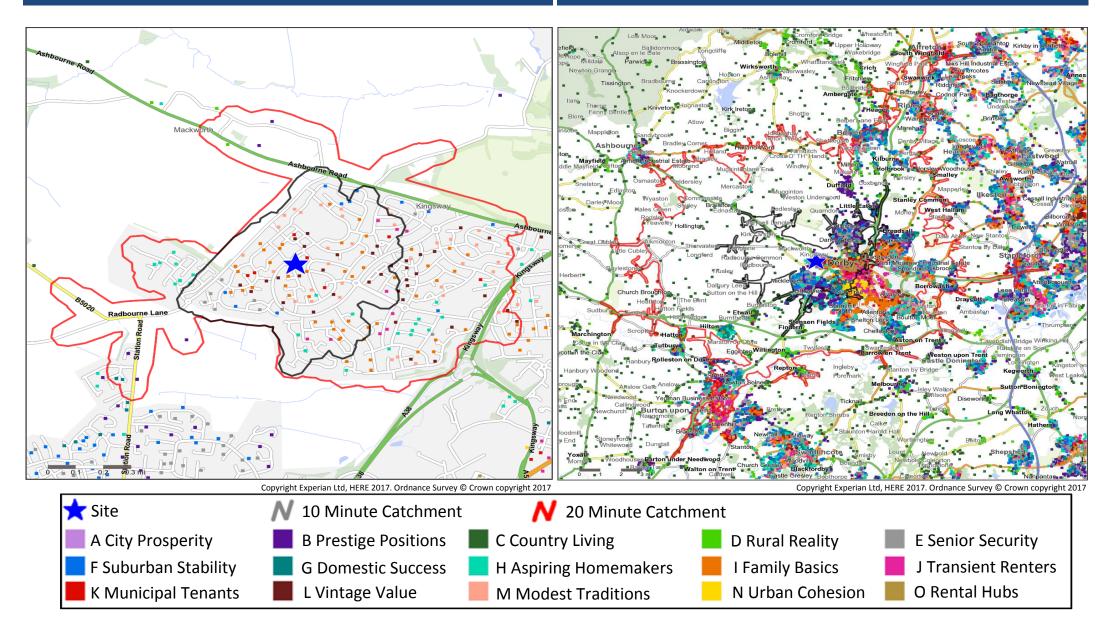

## **Catchment Mosaic Groups**

## **Mosaic Groups in 10 and 20 Minute WT Catchment Areas**

### Mosaic Groups in 10 and 20 Minute DT Catchment Area