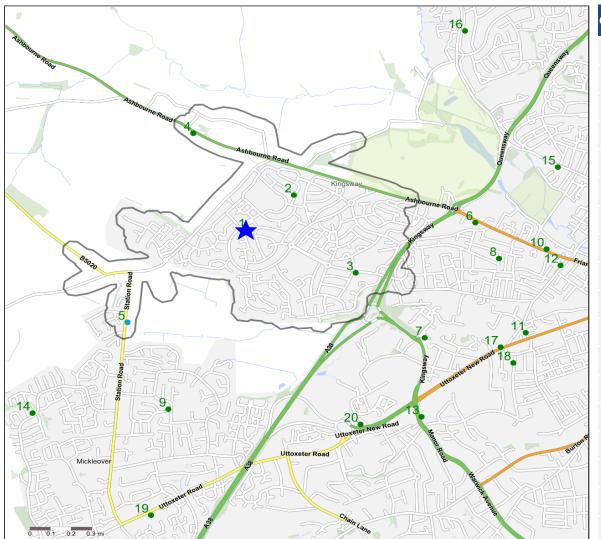

## **Competitor Map and Report**

Source: CGA 2018

## **Competitor Map**

Copyright Experian Ltd, HERE 2017. Ordnance Survey © Crown copyright 2017

| 🛨 Site | Star Pubs | Pubs |  |
|--------|-----------|------|--|

## **Top 20 Nearest Competitors**

| 1       Bull & Bush, DE22 4JG       Star Pubs & Bars       0.0       0.3         2       Woodpecker, DE22 4EF       Ei Group       7.9       1.8         3       Kingsway Hotel, DE22 4AF       Ei Group       14.5       2.8         4       Mundy Arms, DE22 4LZ       Greene King       18.1       2.3         5       Great Northern Hotel, DE3       Star Pubs & Bars       18.7       2.9         6       Travellers Rest, DE22 3AJ       Star Pubs & Bars       26.6       3.9         7       Kings Highway, DE22 3NH       Marston's       29.6       5.8         8       New Zealand Arms, DE22       Star Pubs & Bars       30.5       5.7         9       Robin Hotel, DE 3 9HD       Ei Group       33.2       5.5         10       Mr Grundys Tavern, DE22       Independent Free       34.1       5.4         3AD       11       Junction Tavern, DE 1 1LX       Admiral Taverns Ltd       35.9       6.4         12       Last Post Ale House, DE 1       Independent Free       36.5       6.2         13       Argosy, DE22 3HZ       Mitchells & Butlers       37.4       6.2         14       Honeycomb, DE 3 ONR       Everards       37.7       6.0                                                                                                                                                                                                                                                                                                                                                                                                                                                                                                                                                                                                                                                                                                                                                                                                                                                                                                                                                      |      | Order | Outlet Name               | Operator            | Walktime From Site (Minutes) | Drivetime from<br>Site (Minutes) |
|--------------------------------------------------------------------------------------------------------------------------------------------------------------------------------------------------------------------------------------------------------------------------------------------------------------------------------------------------------------------------------------------------------------------------------------------------------------------------------------------------------------------------------------------------------------------------------------------------------------------------------------------------------------------------------------------------------------------------------------------------------------------------------------------------------------------------------------------------------------------------------------------------------------------------------------------------------------------------------------------------------------------------------------------------------------------------------------------------------------------------------------------------------------------------------------------------------------------------------------------------------------------------------------------------------------------------------------------------------------------------------------------------------------------------------------------------------------------------------------------------------------------------------------------------------------------------------------------------------------------------------------------------------------------------------------------------------------------------------------------------------------------------------------------------------------------------------------------------------------------------------------------------------------------------------------------------------------------------------------------------------------------------------------------------------------------------------------------------------------------------------|------|-------|---------------------------|---------------------|------------------------------|----------------------------------|
| 3 Kingsway Hotel, DE22 4AF Ei Group 14.5 2.8  4 Mundy Arms, DE22 4LZ Greene King 18.1 2.3  5 Great Northern Hotel, DE 3 Star Pubs & Bars 9FB  6 Travellers Rest, DE22 3AJ Star Pubs & Bars 26.6 3.9  7 Kings Highway, DE22 3NH Marston's 29.6 5.8  8 New Zealand Arms, DE22 Star Pubs & Bars 30.5 5.7  3GL 9 Robin Hotel, DE 3 9HD Ei Group 33.2 5.5  10 Mr Grundys Tavern, DE22 Independent Free 34.1 5.4  11 Junction Tavern, DE 1 1LX Admiral Taverns Ltd 35.9 6.4  12 Last Post Ale House, DE 1 Independent Free 36.5 6.2  13 Argosy, DE22 3HZ Mitchells & Butlers 37.4 6.2  14 Honeycomb, DE 3 0NR Everards 37.7 6.0  8 15 Jonty Farmer, DE22 1FT Marston's 38.0 5.3  16 Markeaton, DE22 2TF Mitchells & Butlers 38.6 6.9  17 Rowditch, DE22 3LL Independent Free 38.6 6.9  18 Bedford Arms, DE22 3PB Marston's 39.8 7.6  7 19 Nags Head, DE 3 9GF Greene King 43.5 7.2                                                                                                                                                                                                                                                                                                                                                                                                                                                                                                                                                                                                                                                                                                                                                                                                                                                                                                                                                                                                                                                                                                                                                                                                                                                   |      | 1     | Bull & Bush, DE22 4JG     | Star Pubs & Bars    | 0.0                          | 0.3                              |
| 4 Mundy Arms, DE22 4LZ Greene King 18.1 2.3  5 Great Northern Hotel, DE 3 9FB  6 Travellers Rest, DE22 3AJ Star Pubs & Bars 26.6 3.9  7 Kings Highway, DE22 3NH Marston's 29.6 5.8  8 New Zealand Arms, DE22 3HD Ei Group 33.2 5.5  10 Mr Grundys Tavern, DE22 Independent Free 34.1 5.4  11 Junction Tavern, DE 1 1LX Admiral Taverns Ltd 35.9 6.4  12 Last Post Ale House, DE 1 Independent Free 36.5 6.2  13 Argosy, DE22 3HZ Mitchells & Butlers 37.4 6.2  14 Honeycomb, DE 3 ONR Everards 37.7 6.0  15 Jonty Farmer, DE22 1FT Marston's 38.0 5.3  16 Markeaton, DE22 2TF Mitchells & Butlers 38.6 6.9  18 Bedford Arms, DE22 3PB Marston's 39.8 7.6  7 19 Nags Head, DE 3 9GF Greene King 43.5 7.2                                                                                                                                                                                                                                                                                                                                                                                                                                                                                                                                                                                                                                                                                                                                                                                                                                                                                                                                                                                                                                                                                                                                                                                                                                                                                                                                                                                                                        |      | 2     | Woodpecker, DE22 4EF      | Ei Group            | 7.9                          | 1.8                              |
| 5 Great Northern Hotel, DE 3 9FB 6 Travellers Rest, DE22 3AJ Star Pubs & Bars 26.6 3.9 7 Kings Highway, DE22 3NH Marston's 29.6 5.8 8 New Zealand Arms, DE22 3GL Star Pubs & Bars 30.5 5.7 3GL 9 Robin Hotel, DE 3 9HD Ei Group 33.2 5.5 10 Mr Grundys Tavern, DE22 3AD Independent Free 34.1 5.4 11 Junction Tavern, DE 1 1LX Admiral Taverns Ltd 35.9 6.4 12 Last Post Ale House, DE 1 Independent Free 36.5 6.2 13 Argosy, DE22 3HZ Mitchells & Butlers 37.4 6.2 14 Honeycomb, DE 3 0NR Everards 37.7 6.0 15 Jonty Farmer, DE22 1FT Marston's 38.0 5.3 16 Markeaton, DE22 2TF Mitchells & Butlers 38.6 6.9 17 Rowditch, DE22 3LL Independent Free 38.6 6.9 18 Bedford Arms, DE22 3PB Marston's 39.8 7.6 7 19 Nags Head, DE 3 9GF Greene King 43.5 7.2                                                                                                                                                                                                                                                                                                                                                                                                                                                                                                                                                                                                                                                                                                                                                                                                                                                                                                                                                                                                                                                                                                                                                                                                                                                                                                                                                                       |      | 3     | Kingsway Hotel, DE22 4AF  | Ei Group            | 14.5                         | 2.8                              |
| 9FB 6 Travellers Rest, DE22 3AJ Star Pubs & Bars 26.6 3.9 7 Kings Highway, DE22 3NH Marston's 29.6 5.8 8 New Zealand Arms, DE22 Star Pubs & Bars 30.5 5.7 9 Robin Hotel, DE 3 9HD Ei Group 33.2 5.5 10 Mr Grundys Tavern, DE22 Independent Free 34.1 5.4 11 Junction Tavern, DE 1 1LX Admiral Taverns Ltd 35.9 6.4 12 Last Post Ale House, DE 1 Independent Free 36.5 6.2 13 Argosy, DE22 3HZ Mitchells & Butlers 37.4 6.2 14 Honeycomb, DE 3 0NR Everards 37.7 6.0 15 Jonty Farmer, DE22 1FT Marston's 38.0 5.3 16 Markeaton, DE22 2TF Mitchells & Butlers 38.0 6.4 17 Rowditch, DE22 3LL Independent Free 38.6 6.9 18 Bedford Arms, DE22 3PB Marston's 39.8 7.6 7 19 Nags Head, DE 3 9GF Greene King 43.5 7.2                                                                                                                                                                                                                                                                                                                                                                                                                                                                                                                                                                                                                                                                                                                                                                                                                                                                                                                                                                                                                                                                                                                                                                                                                                                                                                                                                                                                                |      | 4     | Mundy Arms, DE22 4LZ      | Greene King         | 18.1                         | 2.3                              |
| 7 Kings Highway, DE22 3NH Marston's 29.6 5.8  8 New Zealand Arms, DE22 Star Pubs & Bars 30.5 5.7 3GL 9 Robin Hotel, DE 3 9HD Ei Group 33.2 5.5  10 Mr Grundys Tavern, DE22 Independent Free 34.1 5.4 1 5.4 1 5.4 1 5.4 1 5.4 1 5.4 1 5.4 1 5.4 1 5.4 1 5.4 1 5.4 1 5.4 1 5.4 1 5.4 1 5.4 1 5.4 1 5.4 1 5.4 1 5.4 1 5.4 1 5.4 1 5.4 1 5.4 1 5.4 1 5.4 1 5.4 1 5.4 1 5.4 1 5.4 1 5.4 1 5.4 1 5.4 1 5.4 1 5.4 1 5.4 1 5.4 1 5.4 1 5.4 1 5.4 1 5.4 1 5.4 1 5.4 1 5.4 1 5.4 1 5.4 1 5.4 1 5.4 1 5.4 1 5.4 1 5.4 1 5.4 1 5.4 1 5.4 1 5.4 1 5.4 1 5.4 1 5.4 1 5.4 1 5.4 1 5.4 1 5.4 1 5.4 1 5.4 1 5.4 1 5.4 1 5.4 1 5.4 1 5.4 1 5.4 1 5.4 1 5.4 1 5.4 1 5.4 1 5.4 1 5.4 1 5.4 1 5.4 1 5.4 1 5.4 1 5.4 1 5.4 1 5.4 1 5.4 1 5.4 1 5.4 1 5.4 1 5.4 1 5.4 1 5.4 1 5.4 1 5.4 1 5.4 1 5.4 1 5.4 1 5.4 1 5.4 1 5.4 1 5.4 1 5.4 1 5.4 1 5.4 1 5.4 1 5.4 1 5.4 1 5.4 1 5.4 1 5.4 1 5.4 1 5.4 1 5.4 1 5.4 1 5.4 1 5.4 1 5.4 1 5.4 1 5.4 1 5.4 1 5.4 1 5.4 1 5.4 1 5.4 1 5.4 1 5.4 1 5.4 1 5.4 1 5.4 1 5.4 1 5.4 1 5.4 1 5.4 1 5.4 1 5.4 1 5.4 1 5.4 1 5.4 1 5.4 1 5.4 1 5.4 1 5.4 1 5.4 1 5.4 1 5.4 1 5.4 1 5.4 1 5.4 1 5.4 1 5.4 1 5.4 1 5.4 1 5.4 1 5.4 1 5.4 1 5.4 1 5.4 1 5.4 1 5.4 1 5.4 1 5.4 1 5.4 1 5.4 1 5.4 1 5.4 1 5.4 1 5.4 1 5.4 1 5.4 1 5.4 1 5.4 1 5.4 1 5.4 1 5.4 1 5.4 1 5.4 1 5.4 1 5.4 1 5.4 1 5.4 1 5.4 1 5.4 1 5.4 1 5.4 1 5.4 1 5.4 1 5.4 1 5.4 1 5.4 1 5.4 1 5.4 1 5.4 1 5.4 1 5.4 1 5.4 1 5.4 1 5.4 1 5.4 1 5.4 1 5.4 1 5.4 1 5.4 1 5.4 1 5.4 1 5.4 1 5.4 1 5.4 1 5.4 1 5.4 1 5.4 1 5.4 1 5.4 1 5.4 1 5.4 1 5.4 1 5.4 1 5.4 1 5.4 1 5.4 1 5.4 1 5.4 1 5.4 1 5.4 1 5.4 1 5.4 1 5.4 1 5.4 1 5.4 1 5.4 1 5.4 1 5.4 1 5.4 1 5.4 1 5.4 1 5.4 1 5.4 1 5.4 1 5.4 1 5.4 1 5.4 1 5.4 1 5.4 1 5.4 1 5.4 1 5.4 1 5.4 1 5.4 1 5.4 1 5.4 1 5.4 1 5.4 1 5.4 1 5.4 1 5.4 1 5.4 1 5.4 1 5.4 1 5.4 1 5.4 1 5.4 1 5.4 1 5.4 1 5.4 1 5.4 1 5.4 1 5.4 1 5.4 1 5.4 1 5.4 1 5.4 1 5.4 1 5.4 1 5.4 1 5.4 1 5.4 1 5.4 1 5.4 1 5.4 1 5.4 1 5.4 1 5.4 1 5.4 1 5.4 1 5.4 1 5.4 1 5.4 1 5.4 1 5.4 1 5.4 1 5.4 1 5.4 1 5.4 1 5.4 1 5.4 1 5.4 1 5.4 1 5.4 1 5.4 1 5.4 1 5.4 1 5.4 1 5.4 1 5.4 1 5.4 1 5.4 1 5.4 1 5.4 1 5.4 1 5.4 1 5.4 1 5.4 1 5.4 1 |      | 5     | · ·                       | Star Pubs & Bars    | 18.7                         | 2.9                              |
| 8 New Zealand Arms, DE22 Star Pubs & Bars 30.5 5.7  9 Robin Hotel, DE 3 9HD Ei Group 33.2 5.5  10 Mr Grundys Tavern, DE22 Independent Free 34.1 5.4  11 Junction Tavern, DE 1 1LX Admiral Taverns Ltd 35.9 6.4  12 Last Post Ale House, DE 1 Independent Free 36.5 6.2  13 Argosy, DE22 3HZ Mitchells & Butlers 37.4 6.2  14 Honeycomb, DE 3 0NR Everards 37.7 6.0  15 Jonty Farmer, DE22 1FT Marston's 38.0 5.3  16 Markeaton, DE22 2TF Mitchells & Butlers 38.0 6.4  17 Rowditch, DE22 3LL Independent Free 38.6 6.9  18 Bedford Arms, DE22 3PB Marston's 39.8 7.6  7 19 Nags Head, DE 3 9GF Greene King 43.5 7.2                                                                                                                                                                                                                                                                                                                                                                                                                                                                                                                                                                                                                                                                                                                                                                                                                                                                                                                                                                                                                                                                                                                                                                                                                                                                                                                                                                                                                                                                                                            |      | 6     | Travellers Rest, DE22 3AJ | Star Pubs & Bars    | 26.6                         | 3.9                              |
| 3GL 9 Robin Hotel, DE 3 9HD Ei Group 33.2 5.5  10 Mr Grundys Tavern, DE22 3AD 11 Junction Tavern, DE 1 1LX Admiral Taverns Ltd 35.9 6.4  12 Last Post Ale House, DE 1 1GA 13 Argosy, DE22 3HZ Mitchells & Butlers 37.4 6.2  14 Honeycomb, DE 3 0NR Everards 37.7 6.0 15 Jonty Farmer, DE22 1FT Marston's 38.0 5.3  16 Markeaton, DE22 2TF Mitchells & Butlers 38.0 6.4  17 Rowditch, DE22 3LL Independent Free 38.6 6.9  18 Bedford Arms, DE22 3PB Marston's 39.8 7.6  7 19 Nags Head, DE 3 9GF Greene King Whithread                                                                                                                                                                                                                                                                                                                                                                                                                                                                                                                                                                                                                                                                                                                                                                                                                                                                                                                                                                                                                                                                                                                                                                                                                                                                                                                                                                                                                                                                                                                                                                                                          | 2000 | 7     | Kings Highway, DE22 3NH   | Marston's           | 29.6                         | 5.8                              |
| 10 Mr Grundys Tavern, DE22 Independent Free 34.1 5.4  11 Junction Tavern, DE 1 1LX Admiral Taverns Ltd 35.9 6.4  12 Last Post Ale House, DE 1 Independent Free 36.5 6.2  13 Argosy, DE22 3HZ Mitchells & Butlers 37.4 6.2  14 Honeycomb, DE 3 ONR Everards 37.7 6.0  15 Jonty Farmer, DE22 1FT Marston's 38.0 5.3  16 Markeaton, DE22 2TF Mitchells & Butlers 38.6 6.9  17 Rowditch, DE22 3LL Independent Free 38.6 6.9  18 Bedford Arms, DE22 3PB Marston's 39.8 7.6  7 19 Nags Head, DE 3 9GF Greene King 43.5 7.2                                                                                                                                                                                                                                                                                                                                                                                                                                                                                                                                                                                                                                                                                                                                                                                                                                                                                                                                                                                                                                                                                                                                                                                                                                                                                                                                                                                                                                                                                                                                                                                                           |      | 8     | ·                         | Star Pubs & Bars    | 30.5                         | 5.7                              |
| 3AD  11 Junction Tavern, DE 1 1LX Admiral Taverns Ltd  12 Last Post Ale House, DE 1 Independent Free 1GA  13 Argosy, DE22 3HZ Mitchells & Butlers  14 Honeycomb, DE 3 0NR Everards  15 Jonty Farmer, DE22 1FT Marston's  16 Markeaton, DE22 2TF Mitchells & Butlers  17 Rowditch, DE22 3LL Independent Free  38.6  18 Bedford Arms, DE22 3PB Marston's  39.8  7.6  7 Nags Head, DE 3 9GF Greene King  Whithread                                                                                                                                                                                                                                                                                                                                                                                                                                                                                                                                                                                                                                                                                                                                                                                                                                                                                                                                                                                                                                                                                                                                                                                                                                                                                                                                                                                                                                                                                                                                                                                                                                                                                                                | 7    | 9     | Robin Hotel, DE 3 9HD     | Ei Group            | 33.2                         | 5.5                              |
| 12 Last Post Ale House, DE 1 Independent Free 36.5 6.2  13 Argosy, DE22 3HZ Mitchells & Butlers 37.4 6.2  14 Honeycomb, DE 3 ONR Everards 37.7 6.0  15 Jonty Farmer, DE22 1FT Marston's 38.0 5.3  16 Markeaton, DE22 2TF Mitchells & Butlers 38.0 6.4  17 Rowditch, DE22 3LL Independent Free 38.6 6.9  18 Bedford Arms, DE22 3PB Marston's 39.8 7.6  7 19 Nags Head, DE 3 9GF Greene King 43.5 7.2                                                                                                                                                                                                                                                                                                                                                                                                                                                                                                                                                                                                                                                                                                                                                                                                                                                                                                                                                                                                                                                                                                                                                                                                                                                                                                                                                                                                                                                                                                                                                                                                                                                                                                                            |      | 10    | · ·                       | Independent Free    | 34.1                         | 5.4                              |
| 1GA  13 Argosy, DE22 3HZ Mitchells & Butlers  37.4 6.2  14 Honeycomb, DE 3 ONR Everards  37.7 6.0  15 Jonty Farmer, DE22 1FT Marston's  38.0 5.3  16 Markeaton, DE22 2TF Mitchells & Butlers  38.0 6.4  17 Rowditch, DE22 3LL Independent Free  38.6 6.9  18 Bedford Arms, DE22 3PB Marston's  39.8 7.6  7 19 Nags Head, DE 3 9GF Greene King  43.5 7.2                                                                                                                                                                                                                                                                                                                                                                                                                                                                                                                                                                                                                                                                                                                                                                                                                                                                                                                                                                                                                                                                                                                                                                                                                                                                                                                                                                                                                                                                                                                                                                                                                                                                                                                                                                        |      | 11    | Junction Tavern, DE 1 1LX | Admiral Taverns Ltd | 35.9                         | 6.4                              |
| 14 Honeycomb, DE 3 ONR Everards 37.7 6.0  15 Jonty Farmer, DE22 1FT Marston's 38.0 5.3  16 Markeaton, DE22 2TF Mitchells & Butlers 38.0 6.4  17 Rowditch, DE22 3LL Independent Free 38.6 6.9  18 Bedford Arms, DE22 3PB Marston's 39.8 7.6  7 19 Nags Head, DE 3 9GF Greene King 43.5 7.2                                                                                                                                                                                                                                                                                                                                                                                                                                                                                                                                                                                                                                                                                                                                                                                                                                                                                                                                                                                                                                                                                                                                                                                                                                                                                                                                                                                                                                                                                                                                                                                                                                                                                                                                                                                                                                      |      | 12    |                           | Independent Free    | 36.5                         | 6.2                              |
| 37.7 6.0  15 Jonty Farmer, DE22 1FT Marston's 38.0 5.3  16 Markeaton, DE22 2TF Mitchells & Butlers 38.0 6.4  17 Rowditch, DE22 3LL Independent Free 38.6 6.9  18 Bedford Arms, DE22 3PB Marston's 39.8 7.6  7 19 Nags Head, DE 3 9GF Greene King 43.5 7.2                                                                                                                                                                                                                                                                                                                                                                                                                                                                                                                                                                                                                                                                                                                                                                                                                                                                                                                                                                                                                                                                                                                                                                                                                                                                                                                                                                                                                                                                                                                                                                                                                                                                                                                                                                                                                                                                      |      | 13    | Argosy, DE22 3HZ          | Mitchells & Butlers | 37.4                         | 6.2                              |
| 16 Markeaton, DE22 2TF Mitchells & Butlers 38.0 6.4  17 Rowditch, DE22 3LL Independent Free 38.6 6.9  18 Bedford Arms, DE22 3PB Marston's 39.8 7.6  7 19 Nags Head, DE 3 9GF Greene King 43.5 7.2                                                                                                                                                                                                                                                                                                                                                                                                                                                                                                                                                                                                                                                                                                                                                                                                                                                                                                                                                                                                                                                                                                                                                                                                                                                                                                                                                                                                                                                                                                                                                                                                                                                                                                                                                                                                                                                                                                                              |      | 14    | Honeycomb, DE 3 ONR       | Everards            | 37.7                         | 6.0                              |
| 17 Rowditch, DE22 3LL Independent Free 38.6 6.9  18 Bedford Arms, DE22 3PB Marston's 39.8 7.6  7 19 Nags Head, DE 3 9GF Greene King 43.5 7.2                                                                                                                                                                                                                                                                                                                                                                                                                                                                                                                                                                                                                                                                                                                                                                                                                                                                                                                                                                                                                                                                                                                                                                                                                                                                                                                                                                                                                                                                                                                                                                                                                                                                                                                                                                                                                                                                                                                                                                                   | 1    | 15    | Jonty Farmer, DE22 1FT    | Marston's           | 38.0                         | 5.3                              |
| 18 Bedford Arms, DE22 3PB Marston's 39.8 7.6  7 19 Nags Head, DE 3 9GF Greene King 43.5 7.2                                                                                                                                                                                                                                                                                                                                                                                                                                                                                                                                                                                                                                                                                                                                                                                                                                                                                                                                                                                                                                                                                                                                                                                                                                                                                                                                                                                                                                                                                                                                                                                                                                                                                                                                                                                                                                                                                                                                                                                                                                    |      | 16    | Markeaton, DE22 2TF       | Mitchells & Butlers | 38.0                         | 6.4                              |
| 7 19 Nags Head, DE 3 9GF Greene King 43.5 7.2                                                                                                                                                                                                                                                                                                                                                                                                                                                                                                                                                                                                                                                                                                                                                                                                                                                                                                                                                                                                                                                                                                                                                                                                                                                                                                                                                                                                                                                                                                                                                                                                                                                                                                                                                                                                                                                                                                                                                                                                                                                                                  |      | 17    | Rowditch, DE22 3LL        | Independent Free    | 38.6                         | 6.9                              |
| 20 Mallard DE22 3HN Whithread                                                                                                                                                                                                                                                                                                                                                                                                                                                                                                                                                                                                                                                                                                                                                                                                                                                                                                                                                                                                                                                                                                                                                                                                                                                                                                                                                                                                                                                                                                                                                                                                                                                                                                                                                                                                                                                                                                                                                                                                                                                                                                  |      | 18    | Bedford Arms, DE22 3PB    | Marston's           | 39.8                         | 7.6                              |
| 20 Mallard, DE22 3HN Whitbread 44.7 8.1                                                                                                                                                                                                                                                                                                                                                                                                                                                                                                                                                                                                                                                                                                                                                                                                                                                                                                                                                                                                                                                                                                                                                                                                                                                                                                                                                                                                                                                                                                                                                                                                                                                                                                                                                                                                                                                                                                                                                                                                                                                                                        | 7    | 19    | Nags Head, DE 3 9GF       | Greene King         | 43.5                         | 7.2                              |
|                                                                                                                                                                                                                                                                                                                                                                                                                                                                                                                                                                                                                                                                                                                                                                                                                                                                                                                                                                                                                                                                                                                                                                                                                                                                                                                                                                                                                                                                                                                                                                                                                                                                                                                                                                                                                                                                                                                                                                                                                                                                                                                                |      | 20    | Mallard, DE22 3HN         | Whitbread           | 44.7                         | 8.1                              |