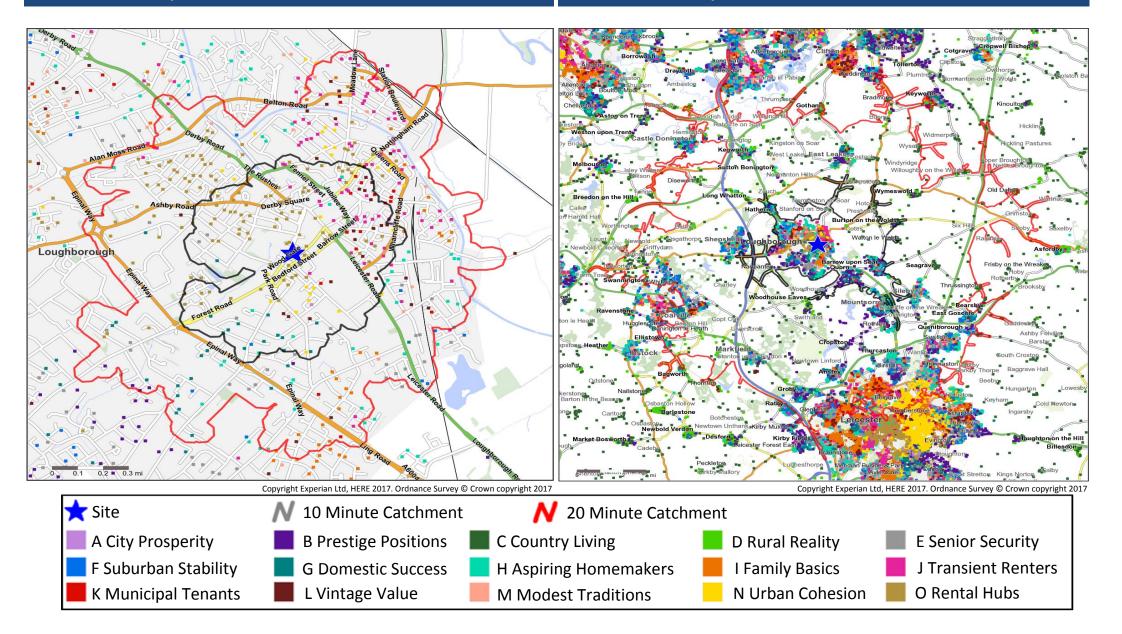

### **Catchment Mosaic Groups**

Mosaic Groups in 10 and 20 Minute WT Catchment Areas

Mosaic Groups in 10 and 20 Minute DT Catchment Area

# Adults 18+ by Mosaic Type in Each Catchment

|      |         |                       | 10 Minute<br>WT | 20 Minute<br>WT | 10 Minute<br>DT | 20 Minute<br>DT |
|------|---------|-----------------------|-----------------|-----------------|-----------------|-----------------|
| Mosa | aic Tvp | e Profile             | Catchment       | Catchment       | Catchment       | Catchment       |
|      |         |                       | Adults 18+      | Adults 18+      | Adults 18+      | Adults 18+      |
|      | A01     | World-Class Wealth    | 0               | 0               | 0               | 0               |
|      | A02     | Uptown Elite          | 47              | 47              | 47              | 47              |
|      | A03     | Penthouse Chic        | 0               | 0               | 0               | 0               |
|      | A04     | Metro High-Flyers     | 0               | 0               | 0               | 0               |
|      | B05     | Premium Fortunes      | 0               | 0               | 160             | 736             |
|      | B06     | Diamond Days          | 0               | 58              | 1,062           | 2,466           |
|      | B07     | Alpha Families        | 0               | 12              | 1,612           | 4,136           |
|      | B08     | Bank of Mum and Dad   | 0               | 12              | 1,540           | 5,123           |
|      | B09     | Empty-Nest Adventure  | 0               | 89              | 2,623           | 8,709           |
|      | C10     | Wealthy Landowners    | 0               | 0               | 250             | 3,746           |
|      | C11     | Rural Vogue           | 0               | 0               | 158             | 968             |
|      | C12     | Scattered Homesteads  | 0               | 0               | 25              | 249             |
|      | C13     | Village Retirement    | 0               | 0               | 216             | 5,776           |
|      | D14     | Satellite Settlers    | 0               | 0               | 699             | 8,566           |
|      | D15     | Local Focus           | 0               | 0               | 150             | 2,001           |
|      | D16     | Outlying Seniors      | 0               | 0               | 0               | 1,195           |
|      | D17     | Far-Flung Outposts    | 0               | 0               | 0               | 0               |
|      | E18     | Legacy Elders         | 171             | 393             | 1,774           | 2,370           |
|      | E19     | Bungalow Heaven       | 0               | 182             | 1,772           | 10,520          |
|      | E20     | Classic Grandparents  | 0               | 140             | 1,091           | 6,120           |
|      | E21     | Solo Retirees         | 81              | 363             | 1,342           | 5,806           |
|      | F22     | Boomerang Boarders    | 29              | 118             | 1,888           | 7,061           |
|      | F23     | Family Ties           | 0               | 74              | 219             | 3,361           |
|      | F24     | Fledgling Free        | 0               | 0               | 934             | 9,228           |
|      | F25     | Dependable Me         | 0               | 84              | 2,117           | 8,432           |
|      | G26     | Cafés and Catchments  | 0               | 141             | 175             | 299             |
|      | G27     | Thriving Independence | 653             | 1,219           | 2,894           | 3,521           |
|      | G28     | Modern Parents        | 0               | 0               | 2,145           | 7,746           |
|      | G29     | Mid-Career Convention | 40              | 160             | 2,365           | 9,810           |
|      | H30     | Primary Ambitions     | 20              | 419             | 1,071           | 2,835           |
|      | H31     | Affordable Fringe     | 0               | 106             | 1,358           | 11,071          |
|      | H32     | First-Rung Futures    | 50              | 525             | 2,568           | 10,010          |
|      | H33     | Contemporary Starts   | 0               | 13              | 2,709           | 10,816          |
|      | H34     | New Foundations       | 72              | 103             | 280             | 1,300           |
|      | H35     | Flying Solo           | 55              | 288             | 1,021           | 2,893           |
|      |         |                       |                 |                 |                 | -               |

|         |       |                               | 10 Minute<br>WT | 20 Minute<br>WT | 10 Minute<br>DT | 20 Minute<br>DT |
|---------|-------|-------------------------------|-----------------|-----------------|-----------------|-----------------|
| Mosai   |       | Profile                       | Catchment       | Catchment       | Catchment       | Catchment       |
| IVIUSai | стуре | FIOIIIE                       | Adults 18+      | Adults 18+      | Adults 18+      | Adults 18+      |
|         | 136   | Solid Economy                 | 0               | 517             | 1,431           | 1,980           |
|         | 137   | Budget Generations            | 0               | 34              | 425             | 2,998           |
|         | 138   | Economical Families           | 0               | 377             | 481             | 1,931           |
|         | 139   | Families on a Budget          | 70              | 701             | 1,856           | 11,410          |
|         | J40   | Value Rentals                 | 0               | 0               | 118             | 1,631           |
|         | J41   | Youthful Endeavours           | 20              | 517             | 730             | 1,674           |
|         | J42   | Midlife Renters               | 22              | 787             | 2,586           | 8,605           |
|         | J43   | Renting Rooms                 | 741             | 2,213           | 2,314           | 4,489           |
|         | K44   | Inner City Stalwarts          | 0               | 0               | 0               | 0               |
|         | K45   | City Diversity                | 0               | 0               | 0               | 0               |
|         | K46   | High Rise Residents           | 0               | 0               | 0               | 0               |
|         | K47   | Single Essentials             | 261             | 516             | 1,006           | 2,520           |
|         | K48   | Mature Workers                | 0               | 56              | 71              | 2,278           |
|         | L49   | Flatlet Seniors               | 547             | 913             | 1,155           | 1,952           |
|         | L50   | Pocket Pensions               | 40              | 185             | 1,432           | 4,226           |
|         | L51   | <b>Retirement Communities</b> | 24              | 24              | 215             | 931             |
|         | L52   | Estate Veterans               | 0               | 169             | 450             | 2,566           |
|         | L53   | Seasoned Survivors            | 53              | 176             | 263             | 1,243           |
|         | M54   | Down-to-Earth Owners          | 0               | 0               | 110             | 1,494           |
|         | M55   | Back with the Folks           | 2               | 216             | 1,620           | 5,493           |
|         | M56   | Self Supporters               | 5               | 294             | 542             | 6,268           |
|         | N57   | Community Elders              | 0               | 76              | 76              | 7,037           |
|         | N58   | Culture & Comfort             | 0               | 186             | 197             | 1,509           |
|         | N59   | Large Family Living           | 198             | 504             | 504             | 13,594          |
|         | N60   | Ageing Access                 | 421             | 670             | 766             | 766             |
|         | 061   | Career Builders               | 30              | 176             | 315             | 646             |
|         | 062   | Central Pulse                 | 340             | 430             | 430             | 736             |
|         | 063   | Flexible Workforce            | 106             | 313             | 313             | 921             |
|         | 064   | Bus-Route Renters             | 33              | 49              | 464             | 1,532           |
|         | 065   | Learners & Earners            | 1,526           | 3,229           | 4,499           | 4,697           |
|         | 066   | Student Scene                 | 2,182           | 4,042           | 4,081           | 4,081           |
|         | U99   | Unclassified                  | 661             | 2,206           | 7,121           | 7,835           |
|         |       | Total                         | 8,500           | 24,122          | 71,836          | 263,960         |