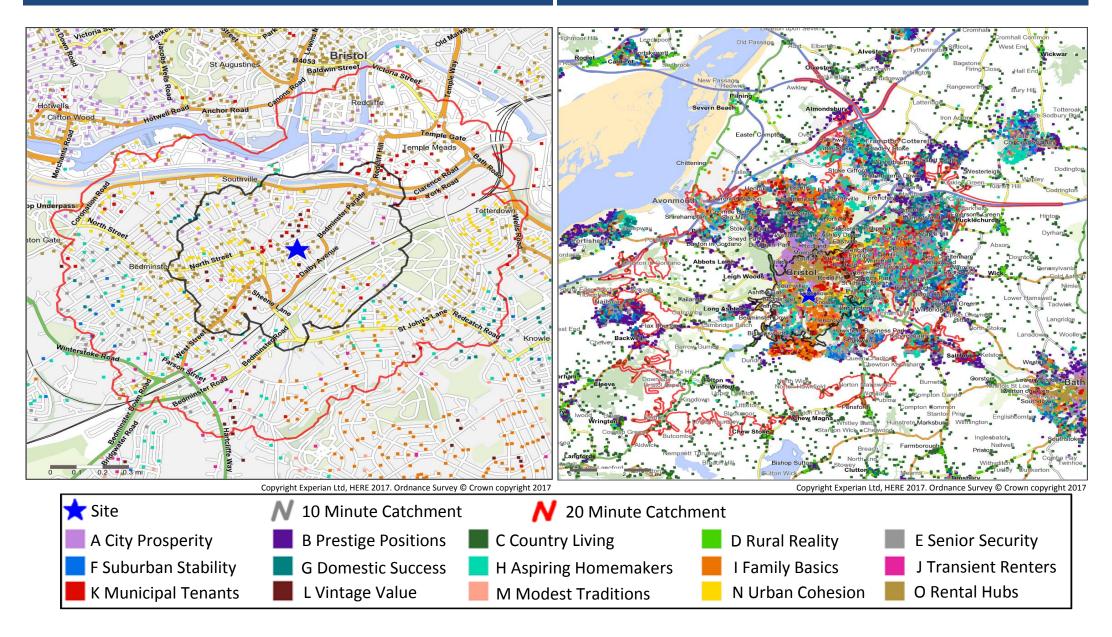

#### Mosaic Groups in 10 and 20 Minute WT Catchment Areas

#### Mosaic Groups in 10 and 20 Minute DT Catchment Area

#### **20 Minute Walktime and Drivetime Mosaic Type Visualisation**