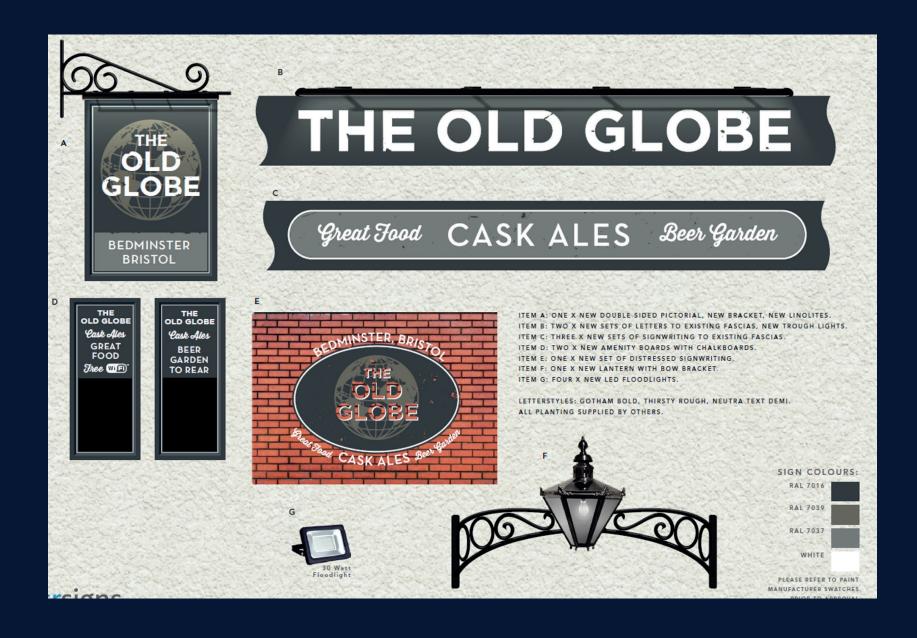

### **SIGNAGE AND EXTERNAL AREA**

The pub exterior, lighting and signage will be refreshed to position it as an attractive exterior. The transformation will enhance site visibility, highlight the pub's offering and complement the new look of the interior. Works will include:

- Full external redecoration (front elevation shopfront and rear elevation GF only)
- New external signage and associated lighting
- New covered booth seating in rear garden
- New painted mural to wall
- New external furniture
- Existing paving slabs to be jet washed and loose slabs fixed in place.
- New festoon light in rear.
- New planters
- New planting for planters
- New heater
- New CCTV