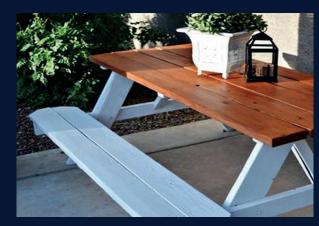

# **EXTERNAL MOODBOARD**

- Full external redecoration (front elevation shopfront and rear elevation GF only)
- New external signage and associated lighting
- New covered booth seating in rear garden
- New painted mural to wall
- New external furniture
- Existing paving slabs to be jet washed and loose slabs fixed in place.
- New festoon light in rear.
- New planters
- New planting for planters
- New heater
- New CCTV