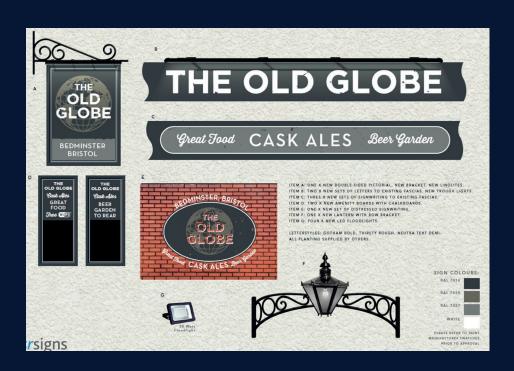

### **SIGNAGE AND EXTERNAL AREA**

The pub exterior, lighting and signage will be refreshed to position it as an attractive exterior. The transformation will enhance site visibility, highlight the pub's offering and complement the new look of the interior. Works will include:

- Full external redecoration (front elevation shopfront and rear elevation GF only)
- New external signage and associated lighting
- New covered booth seating in rear garden
- New painted mural to wall
- New external furniture
- Existing paving slabs to be jet washed and loose slabs fixed in place.
- New festoon light in rear.
- New planters
- New planting for planters
- New heater
- New CCTV