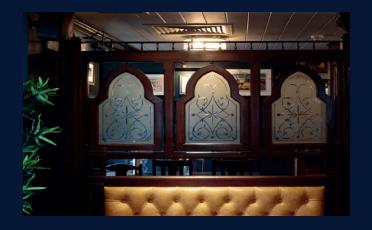

# **INTERNAL MOODBOARD**

#### Transformational refurbishment

An impressive refurbishment will convert the Old Globe into a premium drinksled, town centre pub with an on-trend food offer. Inside, the pub will be redecorated but in keeping with an all-new look and feel. Other upgrades throughout the pub such as refurbished and new fixed seat furniture, improved toilets and installing a new back bar will give the pub a much more premium feel.