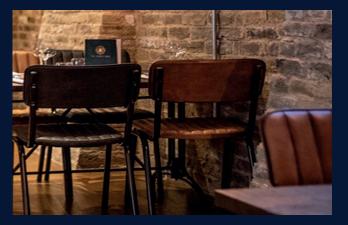

# **INTERNAL MOODBOARD**

#### Transformational refurbishment

An impressive refurbishment will convert the Old Globe into a premium drinksled, town centre pub with an on-trend food offer. Inside, the pub will be redecorated but in keeping with an all-new look and feel. Other upgrades throughout the pub such as refurbished and new fixed seat furniture, improved toilets and installing a new back bar will give the pub a much more premium feel.