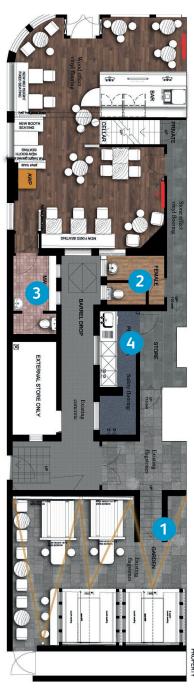

## **FLOOR PLANS & FINISHES**

## 2 LADIES TOILETS

Works will include:

- New timber effect vinyl flooring
- Tile and T&G boarding to walls
- Replace vanity top, new sinks taps
- New WC
- New lighting
- New handryer
- Full re decorations

## GENTS TOILETS

Works will include:

- Existing urinal to be retained
- Existing quarry tiles retained
- Re tile walls
- Full redecoration
- New ceiling
- New lighting
- New handryer

## PREP AREA & OTHER REPAIRS

Works will include:

- New safety flooring
- New decorations
- New sink and stainless-steel worktops
- Minor repairs as deemed necessary