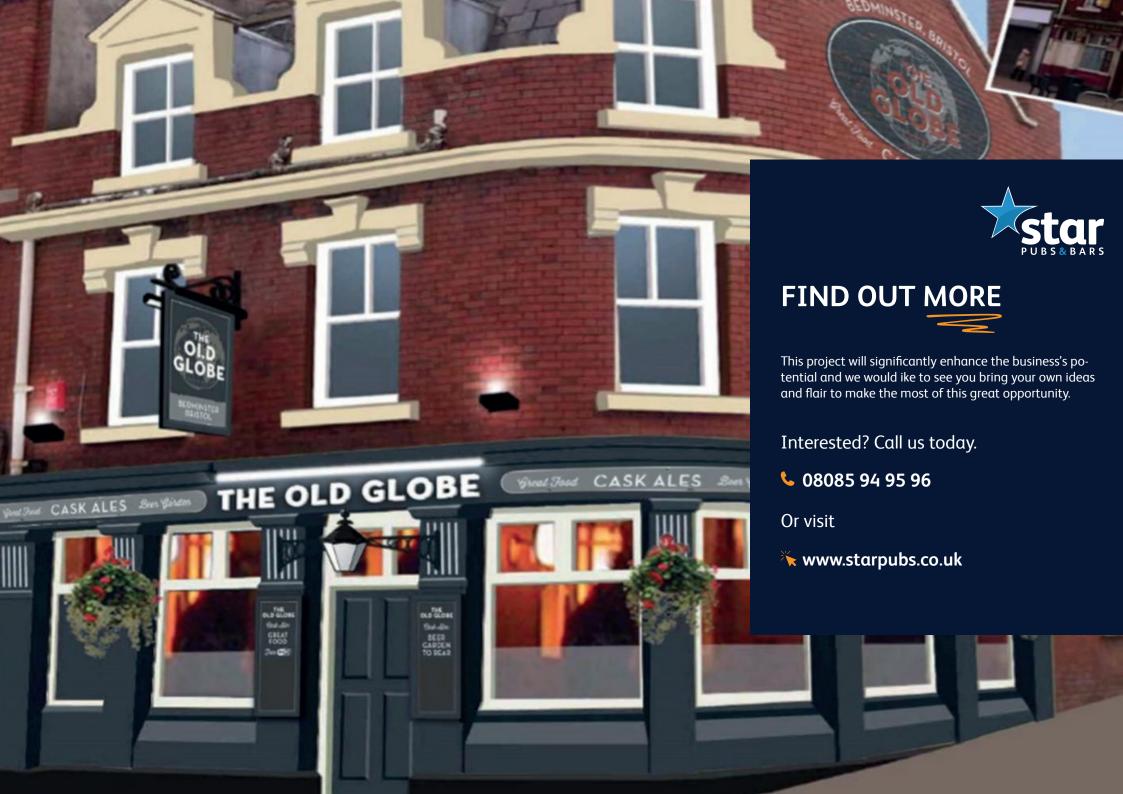

### **SIGNAGE AND EXTERNAL AREA**

The pub exterior, lighting and signage will be refreshed to position it as an attractive exterior. The transformation will enhance site visibility, highlight the pub's offering and complement the new look of the interior. Works will include:

- Full external redecoration (front elevation shopfront and rear elevation GF only)
- New external signage and associated lighting
- New covered booth seating in rear garden
- New painted mural to wall
- New external furniture
- Existing paving slabs to be jet washed and loose slabs fixed in place.
- New festoon light in rear.
- New planters
- New planting for planters
- New heater
- New CCTV