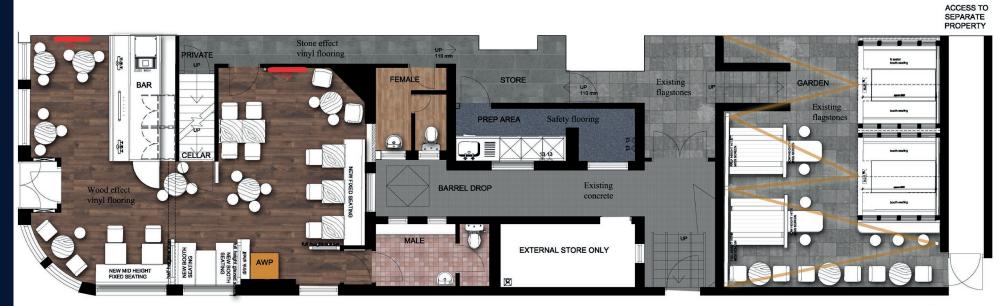

# RENDERED FLOOR PLAN

## **FLOOR PLANS & FINISHES**

### **INTERAL TRADING AREAS**

Works will include:

- New timber & stone effect vinyl flooring
- New tiled bar walk
- New Bar servery & backfitting
- New nonslip flooring to bar servery
- Mix of new fixed seating
- Mixture of new wall finishes
- New glazed screens
- Unblock 2no existing windows
- New loose seating
- New blinds to windows
- New pictures & bric a brac
- Complete internal redecoration
- Wire new lighting points
- New decorative light fittings
- New music system
- New TV's
- New CCTV
- Modify existing security system as required
- Internal signwriting
- New coffee machine
- Bottle coolers 2nr
- New glasswasher
- New ice machine