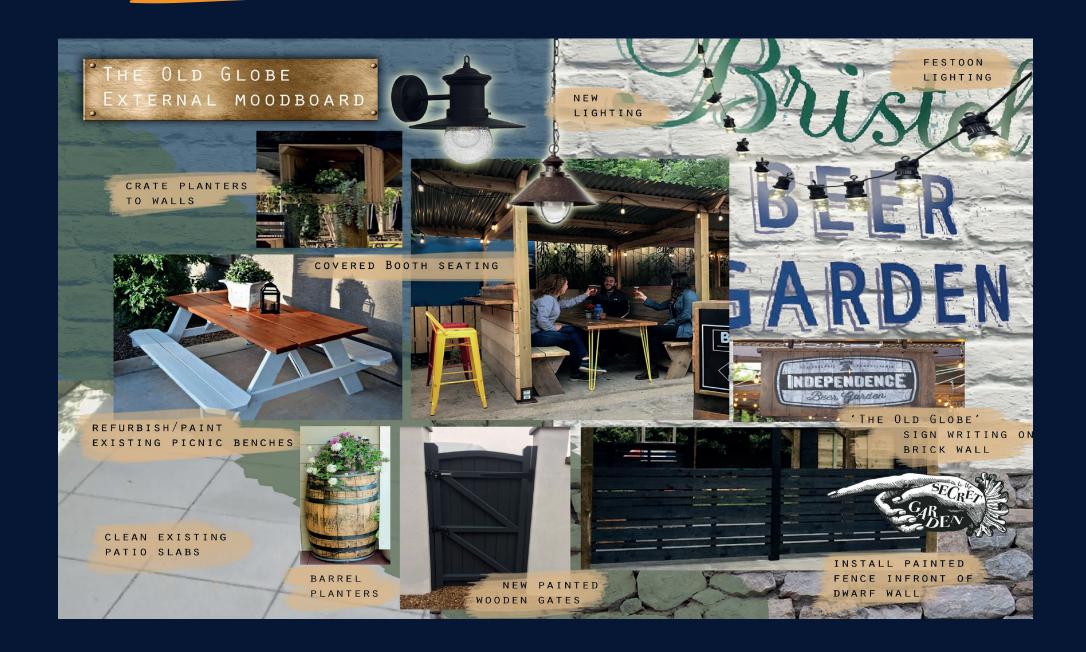

# **EXTERNAL MOODBOARD**

Outside the pub, we will add covered booth seating, new festoon lighting. The entire outdoor area will receive a full redecoration, including a new wall mural. New signage will be also installed, illuminated by additional new lighting.

### **SIGNAGE AND EXTERNAL AREA**

The pub exterior, lighting and signage will be refreshed to position it as an attractive exterior. The transformation will enhance site visibility, highlight the pub's offering and complement the new look of the interior. Works will include:

- Full external redecoration (front elevation shopfront and rear elevation GF only)
- New external signage and associated lighting
- New covered booth seating in rear garden
- New painted mural to wall
- New external furniture
- Existing paving slabs to be jet washed and loose slabs fixed in place.
- New festoon light in rear.
- New planters
- New planting for planters
- New heater
- New CCTV