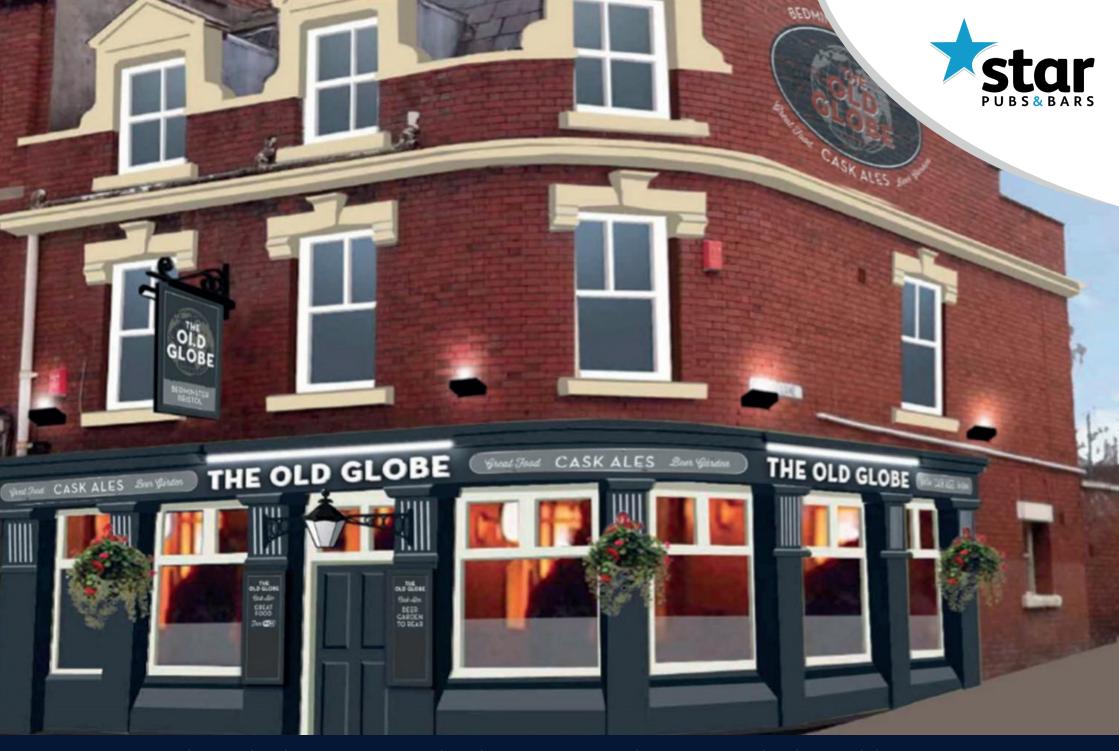

OLD GLOBE, 117 EAST ST, BEDMINSTER, BRISTOL, B23 4EX

#### Transformational refurbishment

An impressive refurbishment will convert the Old Globe into a premium drinksled, town centre pub with an on-trend food offer. Inside, the pub will be redecorated but in keeping with an all-new look and feel. Other upgrades throughout the pub such as refurbished and new fixed seat furniture, improved toilets and installing a new back bar will give the pub a much more premium feel.

Outside the pub, we will add covered booth seating, new festoon lighting. The entire outdoor area will receive a full redecoration, including a new wall mural. New signage will be also installed, illuminated by additional new lighting.

### **SIGNAGE AND EXTERNAL AREA**

The pub exterior, lighting and signage will be refreshed to position it as an attractive exterior. The transformation will enhance site visibility, highlight the pub's offering and complement the new look of the interior. Works will include:

- Full external redecoration (front elevation shopfront and rear elevation GF only)
- New external signage and associated lighting
- New covered booth seating in rear garden
- New painted mural to wall
- New external furniture
- Existing paving slabs to be jet washed and loose slabs fixed in place.
- New festoon light in rear.
- New planters
- New planting for planters
- New heater
- New CCTV