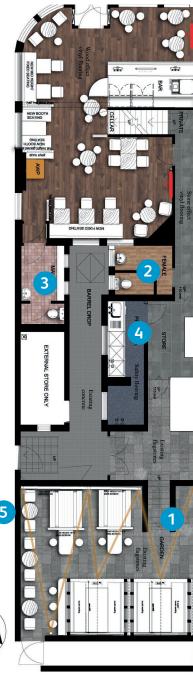

## **FLOOR PLANS & FINISHES**

## 2 LADIES TOILETS

Works will include:

- New timber effect vinyl flooring
- Tile and T&G boarding to walls
- Replace vanity top, new sinks taps
- New WC
- New lighting
- New handryer
- Full re decorations

## GENTS TOILETS

Works will include:

- Existing urinal to be retained
- Existing quarry tiles retained
- Re tile walls
- Full redecoration
- New ceiling
- New lighting
- New handryer

## PREP AREA & OTHER REPAIRS

Works will include:

- New safety flooring
- New decorations
- New sink and stainless-steel worktops
- Minor repairs as deemed necessary