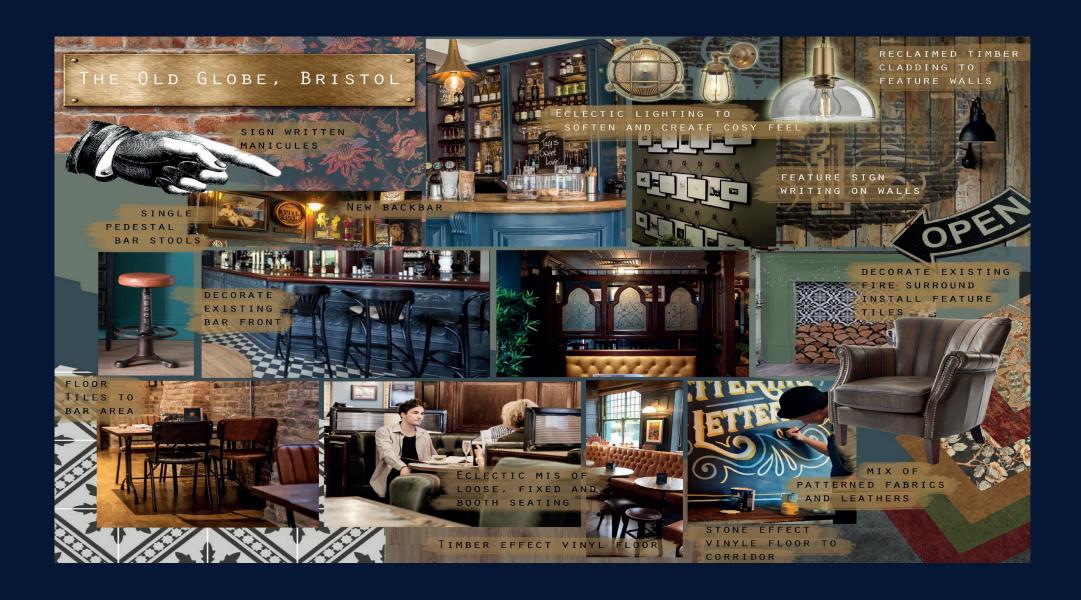

# **INTERNAL MOODBOARD**

#### Transformational refurbishment

An impressive refurbishment will convert the Old Globe into a premium drinksled, town centre pub with an on-trend food offer. Inside, the pub will be redecorated but in keeping with an all-new look and feel. Other upgrades throughout the pub such as refurbished and new fixed seat furniture, improved toilets and installing a new back bar will give the pub a much more premium feel.

### **INTERAL TRADING AREAS**

Works will include:

- New timber & stone effect vinyl flooring
- New tiled bar walk
- New Bar servery & backfitting
- New nonslip flooring to bar servery
- Mix of new fixed seating
- Mixture of new wall finishes
- New glazed screens
- Unblock 2no existing windows
- New loose seating
- New blinds to windows
- New pictures & bric a brac
- Complete internal redecoration
- Wire new lighting points
- New decorative light fittings
- New music system
- New TV's
- New CCTV
- Modify existing security system as required
- Internal signwriting
- New coffee machine
- Bottle coolers 2nr
- New glasswasher
- New ice machine