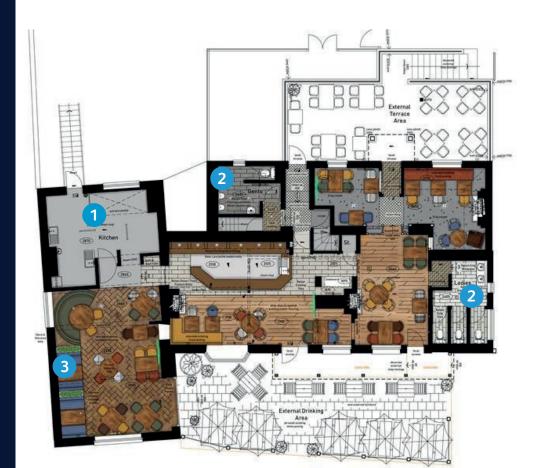

### **FLOOR PLANS & FINISHES**

#### **KITCHEN & CELLAR**

Retain flooring

1

2

3

- Clean canopy and add lighting
- Adjust drainage and supplies (Minor)
- General clean and minor decs
- Electrical & Gas repairs to align to equipment renewals
- Decorations to cellar
- Provide minor additional fixed kitchen equipment subject to survey

#### TOILETS

- Retain all wall finishes throughout, minor repairs to tiles
- Provide new vinyl floor to ladies WC
- Clean down and overhaul sanitaryware
- Decorations throughout

#### TRADE AREAS GENERALLY

- Internal decoration to dining/function area only (LH side of trade area)
- New floor finishes to dining/function area only (LH side of trade area)
- Clean down and minor enhancements of retained flooring to the rest of trade area
- Restain bar counter
- Provide new fixed seating and cage planters to dining / function area
- New lighting to dining/function area only, minor overhaul of existing retained in rest of trade area