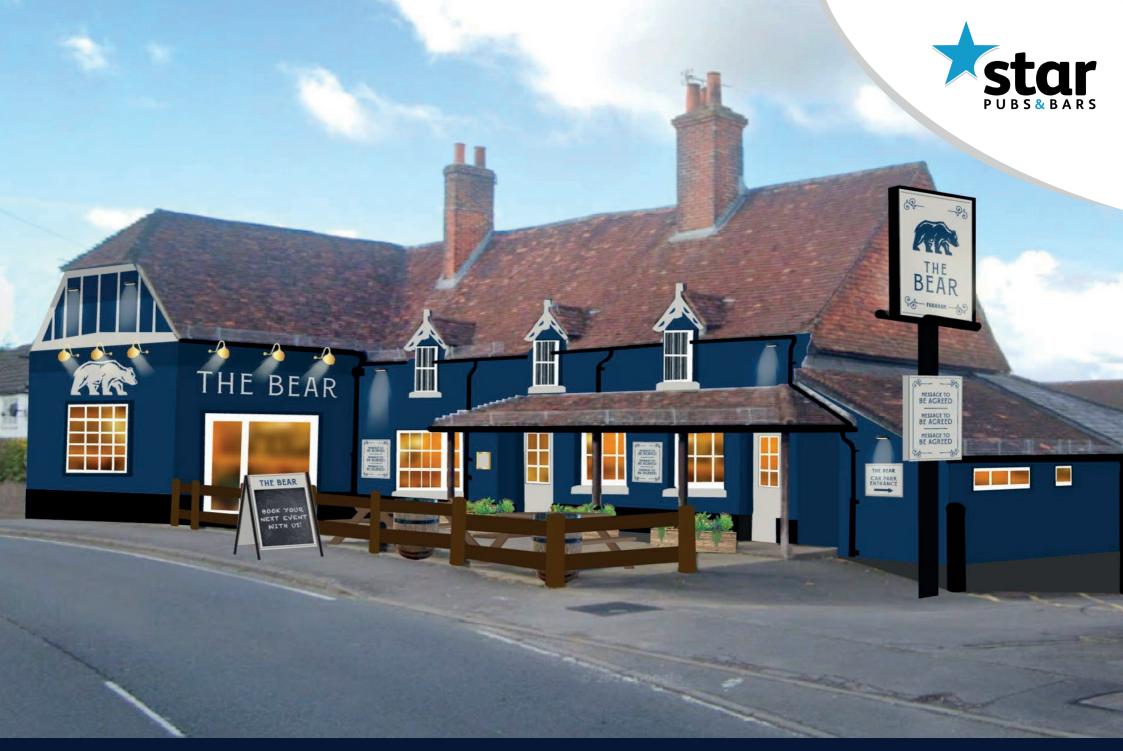

### **EXTERNAL REFURBISHMENT**

#### A Item A. 2no. Sets of signwritten wording. Lit by 6no. cowl lights. Item B. 1no. New pictorial sign on new bracket with applied vinyl and print to new post. Lit by trough lights. Item C. 1no. Signwritten logo to front. Lit by 3no. cowl lights. Item D. 4no. Amenity boards with applied vinyl. 2no. to post. (Wording TBC). Item E. 1no. A board with applied vinyl and chalk board. THE BEAR Item F. 1 no. Internally illuminated brass menu case. Item G. 1no. Car park entrance sign with applied vinyl to front. Item H. 5no. New LED floodlights. (Locations TBC). B 68 -93 D E .\_\_\_\_\_3 NG. 1 = (3) MESSAGE TO BE AGREED G THE MESSAGE TO BE AGREED THE BEAR BEAR CAR PARK MESSAGE TO ENTRANCE **BE AGREED** -. .---25 C H THE BEAR E BOOK YOUR NEXT EVENT WITH US!

### SIGNAGE AND EXTERNAL AREA

- External repairs prior to redecoration
- External redecoration of main pub building to include previously painted surfaces only.
- New signs, post sign, and lights to current design and subject to planning approval.