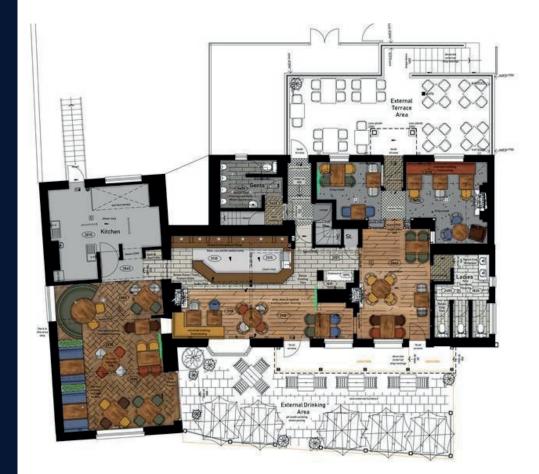

## **RENDERED FLOOR PLAN**

### **FLOOR PLANS & FINISHES**

#### **KITCHEN & CELLAR**

Retain flooring

1

2

3

- Clean canopy and add lighting
- Adjust drainage and supplies (Minor)
- General clean and minor decs
- Electrical & Gas repairs to align to equipment renewals
- Decorations to cellar
- Provide minor additional fixed kitchen equipment subject to survey

#### TOILETS

- Retain all wall finishes throughout, minor repairs to tiles
- Provide new vinyl floor to ladies WC
- Clean down and overhaul sanitaryware
- Decorations throughout

#### TRADE AREAS GENERALLY

- Internal decoration to dining/function area only (LH side of trade area)
- New floor finishes to dining/function area only (LH side of trade area)
- Clean down and minor enhancements of retained flooring to the rest of trade area
- Restain bar counter
- Provide new fixed seating and cage planters to dining / function area
- New lighting to dining/function area only, minor overhaul of existing retained in rest of trade area