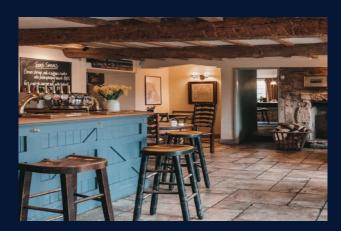

### INTERNAL MOODBOARD

#### TRADE AREAS GENERALLY

- Internal decoration to dining/function area only (LH side of trade area)
- New floor finishes to dining/function area only (LH side of trade area)
- Clean down and minor enhancements of retained flooring to the rest of trade area
- Restain bar counter
- Provide new fixed seating and cage planters to dining / function area
- New lighting to dining/function area only, minor overhaul of existing retained in rest of trade area