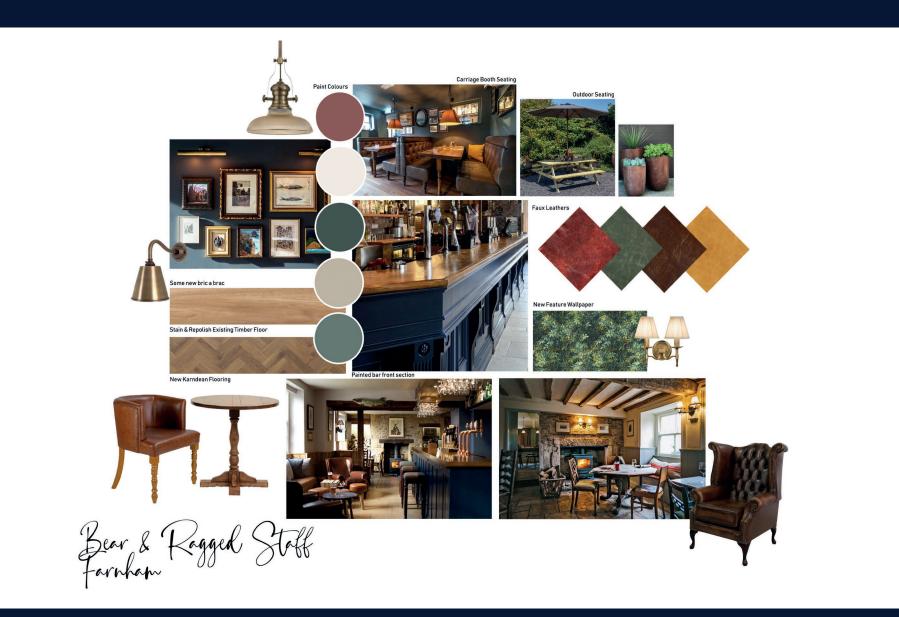

**TARGET CUSTOMERS**

When refurbished, the Bear will appeal to a very broad spectrum of customers, the main demographics being:

- Well-qualified older singles with incomes from successful careers
- High achieving families living fast-track lives, advancing careers, finances with their school aged kids
- Retired residents in sizeable homes whose finances are secured by significant assets and generous pensions

#### OFFER

When refurbished, the Bear will offer:

- A premium, quality range of drinks including beers such as Amstel, to Beavertown and spirits and wines
- A traditional, home-cooked pub food menu
- Coffees to attract day trade
- Entertainment such as sport, quizzes, entertainment, student and community events as part of the rhythm of the week & month



### INTERNAL MOODBOARD





## **RENDERED FLOOR PLAN**



### **FLOOR PLANS & FINISHES**

#### **KITCHEN & CELLAR**

Retain flooring

1

2

3

- Clean canopy and add lighting
- Adjust drainage and supplies (Minor)
- General clean and minor decs
- Electrical & Gas repairs to align to equipment renewals
- Decorations to cellar
- Provide minor additional fixed kitchen equipment subject to survey

#### TOILETS

- Retain all wall finishes throughout, minor repairs to tiles
- Provide new vinyl floor to ladies WC
- Clean down and overhaul sanitaryware
- Decorations throughout

#### TRADE AREAS GENERALLY

- Internal decoration to dining/function area only (LH side of trade area)
- New floor finishes to dining/function area only (LH side of trade area)
- Clean down and minor enhancements of retained flooring to the rest o