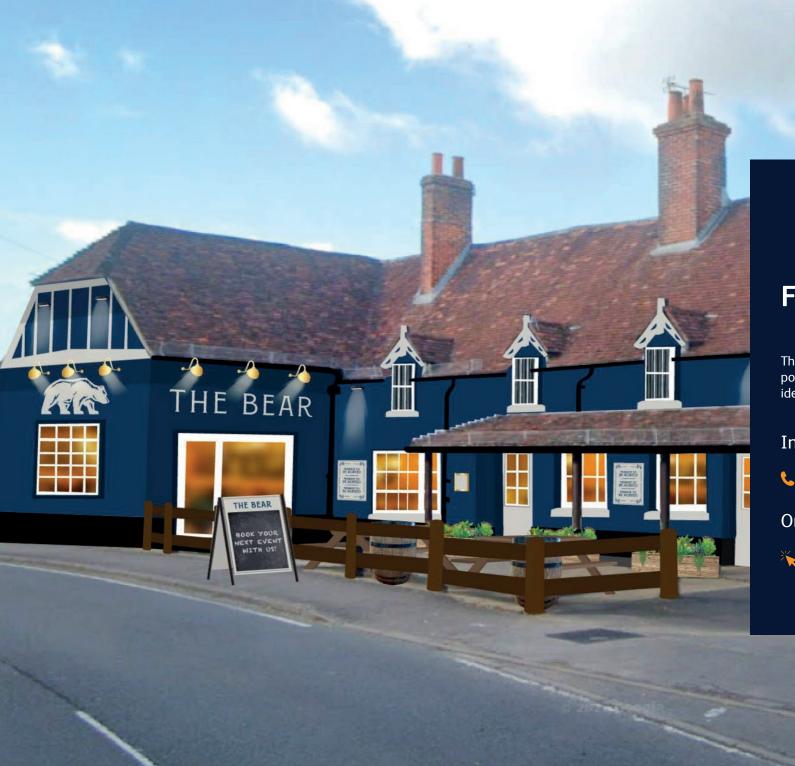

THE BEAR, THE STREET, WRECCLESHAM, FARNHAM, GU10 4QR

The refurbishment will include the addition of an all-new signage and lighting will also be installed, giving the pub a 'face-lift' to give it fantastic kerb appeal. We will also add new outdoor furniture and lighting.

#### A Item A. 2no. Sets of signwritten wording. Lit by 6no. cowl lights. Item B. 1no. New pictorial sign on new bracket with applied vinyl and print to new post. Lit by trough lights. Item C. 1no. Signwritten logo to front. Lit by 3no. cowl lights. Item D. 4no. Amenity boards with applied vinyl. 2no. to post. (Wording TBC). Item E. 1no. A board with applied vinyl and chalk board. THE BEAR Item F. 1 no. Internally illuminated brass menu case. Item G. 1no. Car park entrance sign with applied vinyl to front. Item H. 5no. New LED floodlights. (Locations TBC). B 68 -93 D E .\_\_\_\_\_3 NG. 1 = (3) MESSAGE TO BE AGREED G THE MESSAGE TO BE AGREED THE BEAR BEAR CAR PARK MESSAGE TO ENTRANCE **BE AGREED** -. .---25 C H THE BEAR E BOOK YOUR NEXT EVENT WITH US!

### SIGNAGE AND EXTERNAL AREA

- External repairs prior to redecoration
- External redecoration of main pub building to include previously painted surfaces only.
- New signs, post sign, and lights to current design and subject to planning approval.