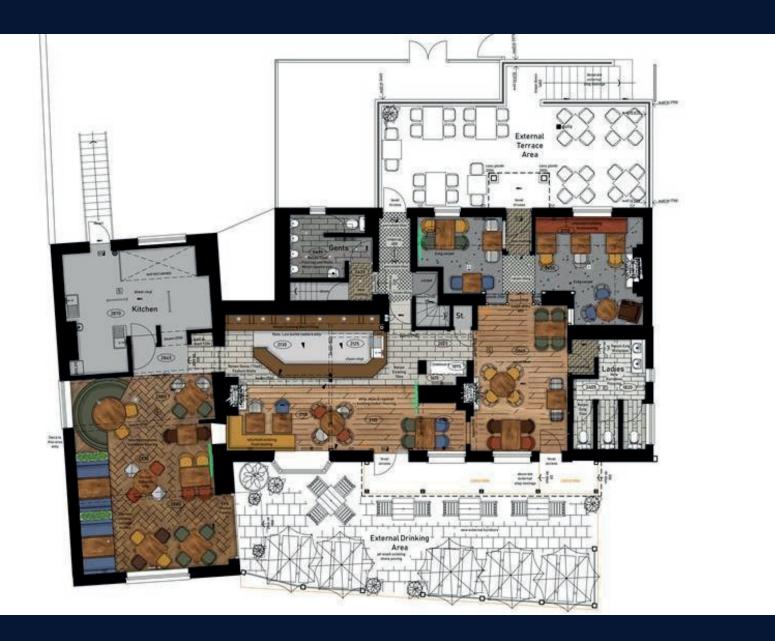

rbished, the Bear will appeal to a very broad spectrum of customers, the main demographics being:

- Well-qualified older singles with incomes from successful careers
- High achieving families living fast-track lives, advancing careers, finances with their school aged kids
- Retired residents in sizeable homes whose finances are secured by significant assets and generous pensions

#### OFFER

When refurbished, the Bear will offer:

- A premium, quality range of drinks including beers such as Amstel, to Beavertown and spirits and wines
- A traditional, home-cooked pub food menu
- Coffees to attract day trade
- Entertainment such as sport, quizzes, entertainment, student and community events as part of the rhythm of the week & month



### INTERNAL MOODBOARD





## **RENDERED FLOOR PLAN**



### **FLOOR PLANS & FINISHES**

#### **KITCHEN & CELLAR**

Retain flooring

1

2

3

- Clean canopy and add lighting
- Adjust drainage and supplies (Minor)
- General clean and minor decs
- Electrical & Gas repairs to align to equipment renewals
- Decorations to cellar
- Provide minor additional fixed kitchen equipment subject to survey

#### TOILETS

- Retain all wall finishes throughout, minor repairs to tiles
- Provide new vinyl floor to ladies WC
- Clean down and overhaul sanitaryware
- Decorations throughout

#### TRADE AREAS GENERALLY

- Internal decoration to dining/function area only (LH side of trade area)
- New floor finishes to dining/function area only (LH side of trade area)
- Clean down and minor enhancements of retained flooring to the rest of trade area
- Restain bar count