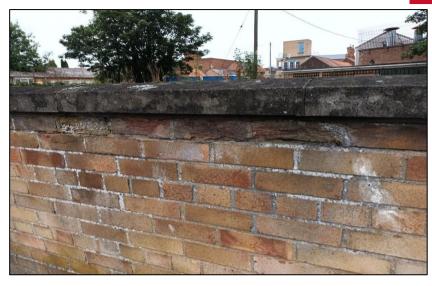

| Ref: | Location/Element              | Description/Comments                                                                                               | Condition     | Photo No. |
|------|-------------------------------|--------------------------------------------------------------------------------------------------------------------|---------------|-----------|
|      |                               | Timber deck to bridge over water way. Some rotten board. Poor decorative condition.                                | Poor.         | 25, 26    |
|      |                               | Concrete pavers to rear of the building.                                                                           | Satisfactory. | 29, 30    |
|      |                               | Gravel surface to rear of the building. Remanence of removed fire pits present. Stored materials left on site.     | Poor.         | 31-33     |
| 4.3  | Walls                         | Brick wall with coping stones to boundary of garden. Spalling brickwork below coping stones on car park elevation. | Poor.         | 34-41     |
| 4.4  | Fencing                       | Fencing to garden compound. Internal inspection not possible.                                                      | Poor.         | 42, 43    |
| 4.5  | Outbuildings                  | Timber shed. Decoration required. No access provided internally.                                                   | Poor.         | 44        |
|      | INTERNALLY                    |                                                                                                                    |               |           |
| 5.0  | Ground Floor – Front<br>Lobby |                                                                                                                    |               |           |
| 5.1  | Floors                        | Barrier matting carpet is worn.                                                                                    | Poor.         | 45, 46    |
| 5.2  | Doors                         | Stained timber doors to bar area.                                                                                  | Satisfactory. | 45, 47    |
|      |                               | Decorated timber panelled main entrance door. Numerous gaps, damage and missing threshold at bottom of door.       | Poor.         | 46        |
| 5.3  | Walls                         | Decorated lathe and plaster walls.                                                                                 | Poor.         | 47, 48    |
| 5.4  | Ceilings                      | Decorated lathe and plaster ceiling.                                                                               | Poor.         | 49        |