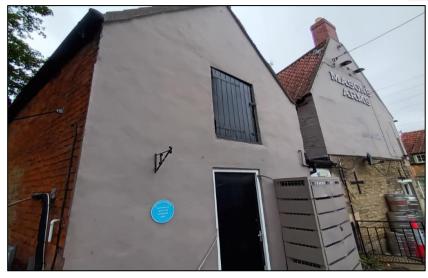

| Ref: | Location/Element    | Description/Comments                                                                             | Condition     | Photo No. |
|------|---------------------|--------------------------------------------------------------------------------------------------|---------------|-----------|
|      |                     | Rendered wall surfaces at first floor level and entire elevation of secondary building at rear.  | Satisfactory. | 14        |
|      |                     | Low level damage to brickwork behind render.                                                     | Poor.         | 15        |
| 2.3  | Doors               | Decorated timber door and frame with glazed panels.                                              | Satisfactory. | 16        |
|      |                     | Decorated timber door and frame.                                                                 | Satisfactory. | 17        |
|      |                     | Decorated timber barn door and frame at first floor level.                                       | Satisfactory. | 18        |
| 3.0  | Rear Elevation      |                                                                                                  |               |           |
| 3.1  | General             | General view of right side elevation.                                                            | Satisfactory. | 19        |
| 3.2  | Walls               | Red brick walls. Moss at low level by water way. Efflorescence is present to the brick work.     | Poor.         | 20, 21    |
| 3.3  | windows             | Decorated timber windows are inaccessible for close inspection due to tree growth and water way. | Poor.         | 21        |
| 3.4  | Rainwater goods     | Black PVCu gutters and downpipes.                                                                | Satisfactory. | 21        |
| 3.5  | Roof                | Mission clay roof tiles.                                                                         | Satisfactory. | 22        |
| 4.0  | Yard Areas          |                                                                                                  |               |           |
| 4.1  | Gates and handrails | Painted steel gates to left side.                                                                | Satisfactory. | 24        |
|      |                     | Painted steel handrails.                                                                         | Satisfactory. | 26, 27    |
| 4.2  | Hard standings      | Concrete hardstanding to left side.                                                              | Satisfactory. | 23, 28    |