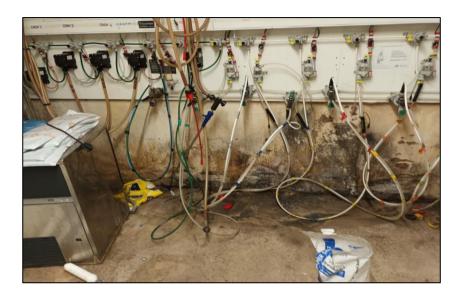

| Ref: | Location/Element               | Description/Comments                                                                                       | Condition                   | Photo No.  |
|------|--------------------------------|------------------------------------------------------------------------------------------------------------|-----------------------------|------------|
| 8.0  | Ground Floor – Behind Bar      |                                                                                                            |                             |            |
| 8.1  | General                        | General view of bar area.                                                                                  | Poor.                       | 72         |
| 8.2  | Floors                         | Vinyl Floor finishes. Heavily worn areas adjacent to hand wash basin.                                      | Poor.                       | 73, 77     |
| 8.3  | Walls                          | Decorated lathe and plaster walls and timber panel walls. Damaged timber panels where pipework penetrates. | Poor.                       | 74, 75, 77 |
| 8.4  | Ceilings                       | Decorated lathe and plaster ceilings.                                                                      | Satisfactory.               | 76         |
| 8.5  | Sanitary                       | Stainless steel hand wash basin. With PVCu pipework.                                                       | Poor.                       | 77         |
| 9.0  | Ground Floor – Rear Lobby      |                                                                                                            |                             |            |
| 9.1  | Doors                          | Decorated timber external doors.  Decorated timber internal doors with glazed panels.                      | Satisfactory. Satisfactory. | 78<br>78   |
| 9.2  | Floors                         | Barrier carpet, heavily worn.                                                                              | Satisfactory.               | 79         |
| 9.3  | Walls                          | Decorated plaster walls. Damaged coving and poor plaster repair.                                           | Poor.                       | 80-82      |
| 9.4  | Ceilings                       | Decorated plaster ceilings.                                                                                | Satisfactory.               | 83         |
| 10.0 | Ground Floor – Rear<br>Hallway |                                                                                                            |                             |            |
| 10.1 | Doors                          | Decorated timber doors with glazed panels.                                                                 | Satisfactory.               | 84-92      |