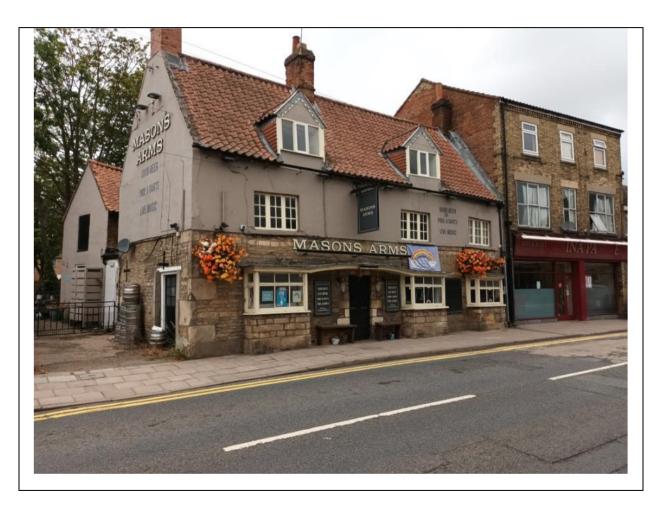

## **DESCRIPTION OF PHOTOGRAPHS**

| Ref: | Location/Element    | Description/Comments                                                                      | Condition                                 | Photo No.       |
|------|---------------------|-------------------------------------------------------------------------------------------|-------------------------------------------|-----------------|
|      | EXTERNALLY          |                                                                                           |                                           |                 |
| 1.0  | Front Elevation     |                                                                                           |                                           |                 |
| 1.1  | General             | General view of front elevation.                                                          | Satisfactory.                             | 1               |
| 1.2  | Walls               | Stone walls at ground floor level.  Rendered wall surfaces at first floor level.          | Satisfactory. Satisfactory.               | 2, 3<br>4, 8, 9 |
| 1.3  | Windows             | Decorated timber windows and frames. Including ground floor bay window and dormer window. | Satisfactory.                             | 5-7, 11         |
| 1.4  | Doors               | Decorated timber doors and frames.                                                        | Satisfactory.                             | 10              |
| 1.5  | Roof coverings      | Mission clay roof tiles.                                                                  | Satisfactory.                             | 11              |
|      | Rainwater goods     | Black PVCu gutters.                                                                       | Satisfactory                              | 11              |
| 1.6  | Chimney stack       | Red brick roof chimneys.  Lead flashings.  Clay chimney pots.                             | Satisfactory. Satisfactory. Satisfactory. | 11<br>11<br>11  |
| 2.0  | Left Side Elevation |                                                                                           |                                           |                 |
| 2.1  | General             | General view of left side elevation.                                                      | Satisfactory.                             | 12              |
| 2.2  | Walls               | Stone walls at ground floor level of main building.                                       | Satisfactory.                             | 13              |