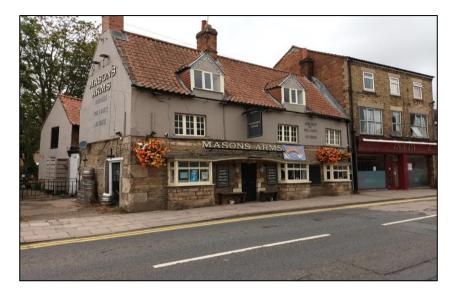

## **DESCRIPTION OF PHOTOGRAPHS**

| Ref: | Location/Element    | Description/Comments                                                                      | Condition                                 | Photo No.       |
|------|---------------------|-------------------------------------------------------------------------------------------|-------------------------------------------|-----------------|
|      | EXTERNALLY          |                                                                                           |                                           |                 |
| 1.0  | Front Elevation     |                                                                                           |                                           |                 |
| 1.1  | General             | General view of front elevation.                                                          | Satisfactory.                             | 1               |
| 1.2  | Walls               | Stone walls at ground floor level.  Rendered wall surfaces at first floor level.          | Satisfactory. Satisfactory.               | 2, 3<br>4, 8, 9 |
| 1.3  | Windows             | Decorated timber windows and frames. Including ground floor bay window and dormer window. | Satisfactory.                             | 5-7, 11         |
| 1.4  | Doors               | Decorated timber doors and frames.                                                        | Satisfactory.                             | 10              |
| 1.5  | Roof coverings      | Mission clay roof tiles.                                                                  | Satisfactory.                             | 11              |
|      | Rainwater goods     | Black PVCu gutters.                                                                       | Satisfactory                              | 11              |
| 1.6  | Chimney stack       | Red brick roof chimneys.  Lead flashings.  Clay chimney pots.                             | Satisfactory. Satisfactory. Satisfactory. | 11<br>11<br>11  |
| 2.0  | Left Side Elevation |                                                                                           |                                           |                 |
| 2.1  | General             | General view of left side elevation.                                                      | Satisfactory.                             | 12              |
| 2.2  | Walls               | Stone walls at ground floor level of main building.                                       | Satisfactory.                             | 13              |