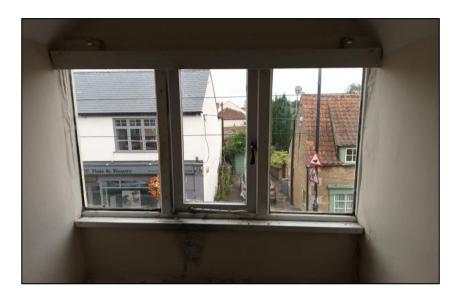

| Ref: | Location/Element          | Description/Comments                                              | Condition     | Photo No. |
|------|---------------------------|-------------------------------------------------------------------|---------------|-----------|
| 18.2 | Ceilings                  | Decorated lath and plaster ceilings.                              | Satisfactory. | 143       |
| 18.3 | Floors                    | Carpeted floor finish. Carpet is worn and damaged.                | Poor.         | 144       |
| 18.4 | Windows                   | Decorated timber windows and frames. Rot at low level of windows. | Poor.         | 145-147   |
| 18.5 | Door                      | Decorated timber door. Damaged, missing paint.                    | Poor.         | 148       |
| 19.0 | First Floor – Dining Room |                                                                   |               |           |
| 19.1 | Floors                    | Vinyl floor covering.                                             | Satisfactory. | 149       |
| 19.2 | Window                    | Decorated timber window.                                          | Satisfactory. | 149       |
| 19.3 | Ceiling                   | Decorated plaster finished ceiling                                | Satisfactory. | 150, 152  |
| 19.4 | Walls                     | Decorated Lath and plaster walls. Isolated impact damage.         | Poor.         | 150-156   |
| 19.5 | Doors                     | Decorated timber door.                                            | Satisfactory. | 154       |
| 19.6 | Sanitary                  | Stainless steel inset sink within worktop.                        | Satisfactory. | 150       |
| 19.7 | Fixtures and fittings     | Timber cupboards and units. Damage to cupboard doors.             | Poor.         | 152       |
| 20.0 | First Floor – Bathroom    |                                                                   |               |           |
| 20.1 | Floor                     | Vinyl floor covering. Paint residue on surface.                   | Poor.         | 157       |