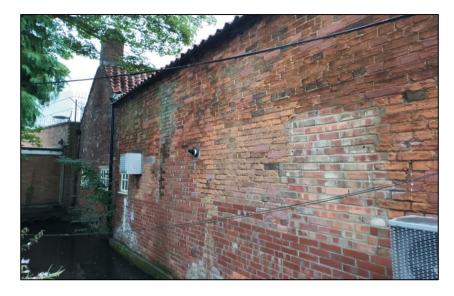

| Ref: | Location/Element    | Description/Comments                                                                             | Condition     | Photo No. |
|------|---------------------|--------------------------------------------------------------------------------------------------|---------------|-----------|
|      |                     | Rendered wall surfaces at first floor level and entire elevation of secondary building at rear.  | Satisfactory. | 14        |
|      |                     | Low level damage to brickwork behind render.                                                     | Poor.         | 15        |
| 2.3  | Doors               | Decorated timber door and frame with glazed panels.                                              | Satisfactory. | 16        |
|      |                     | Decorated timber door and frame.                                                                 | Satisfactory. | 17        |
|      |                     | Decorated timber barn door and frame at first floor level.                                       | Satisfactory. | 18        |
| 3.0  | Rear Elevation      |                                                                                                  |               |           |
| 3.1  | General             | General view of right side elevation.                                                            | Satisfactory. | 19        |
| 3.2  | Walls               | Red brick walls. Moss at low level by water way. Efflorescence is present to the brick work.     | Poor.         | 20, 21    |
| 3.3  | windows             | Decorated timber windows are inaccessible for close inspection due to tree growth and water way. | Poor.         | 21        |
| 3.4  | Rainwater goods     | Black PVCu gutters and downpipes.                                                                | Satisfactory. | 21        |
| 3.5  | Roof                | Mission clay roof tiles.                                                                         | Satisfactory. | 22        |
| 4.0  | Yard Areas          |                                                                                                  |               |           |
| 4.1  | Gates and handrails | Painted steel gates to left side.                                                                | Satisfactory. | 24        |
|      |                     | Painted steel handrails.                                                                         | Satisfactory. | 26, 27    |
| 4.2  | Hard standings      | Concrete hardstanding to left side.                                                              | Satisfactory. | 23, 28    |