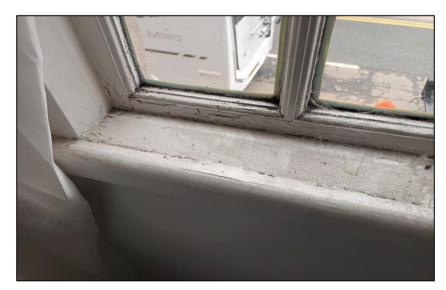

| Ref: | Location/Element          | Description/Comments                                              | Condition     | Photo No. |
|------|---------------------------|-------------------------------------------------------------------|---------------|-----------|
| 18.2 | Ceilings                  | Decorated lath and plaster ceilings.                              | Satisfactory. | 143       |
| 18.3 | Floors                    | Carpeted floor finish. Carpet is worn and damaged.                | Poor.         | 144       |
| 18.4 | Windows                   | Decorated timber windows and frames. Rot at low level of windows. | Poor.         | 145-147   |
| 18.5 | Door                      | Decorated timber door. Damaged, missing paint.                    | Poor.         | 148       |
| 19.0 | First Floor – Dining Room |                                                                   |               |           |
| 19.1 | Floors                    | Vinyl floor covering.                                             | Satisfactory. | 149       |
| 19.2 | Window                    | Decorated timber window.                                          | Satisfactory. | 149       |
| 19.3 | Ceiling                   | Decorated plaster finished ceiling                                | Satisfactory. | 150, 152  |
| 19.4 | Walls                     | Decorated Lath and plaster walls. Isolated impact damage.         | Poor.         | 150-156   |
| 19.5 | Doors                     | Decorated timber door.                                            | Satisfactory. | 154       |
| 19.6 | Sanitary                  | Stainless steel inset sink within worktop.                        | Satisfactory. | 150       |
| 19.7 | Fixtures and fittings     | Timber cupboards and units. Damage to cupboard doors.             | Poor.         | 152       |
| 20.0 | First Floor – Bathroom    |                                                                   |               |           |
| 20.1 | Floor                     | Vinyl floor covering. Paint residue on surface.                   | Poor.         | 157       |