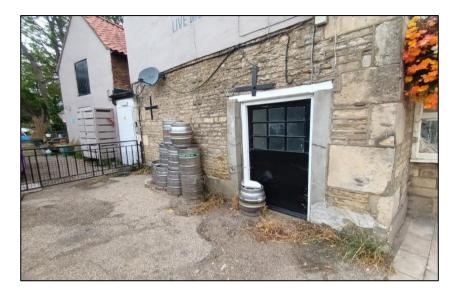

| Ref: | Location/Element               | Description/Comments                                                                                       | Condition                   | Photo No.  |
|------|--------------------------------|------------------------------------------------------------------------------------------------------------|-----------------------------|------------|
| 8.0  | Ground Floor – Behind Bar      |                                                                                                            |                             |            |
| 8.1  | General                        | General view of bar area.                                                                                  | Poor.                       | 72         |
| 8.2  | Floors                         | Vinyl Floor finishes. Heavily worn areas adjacent to hand wash basin.                                      | Poor.                       | 73, 77     |
| 8.3  | Walls                          | Decorated lathe and plaster walls and timber panel walls. Damaged timber panels where pipework penetrates. | Poor.                       | 74, 75, 77 |
| 8.4  | Ceilings                       | Decorated lathe and plaster ceilings.                                                                      | Satisfactory.               | 76         |
| 8.5  | Sanitary                       | Stainless steel hand wash basin. With PVCu pipework.                                                       | Poor.                       | 77         |
| 9.0  | Ground Floor – Rear Lobby      |                                                                                                            |                             |            |
| 9.1  | Doors                          | Decorated timber external doors.  Decorated timber internal doors with glazed panels.                      | Satisfactory. Satisfactory. | 78<br>78   |
| 9.2  | Floors                         | Barrier carpet, heavily worn.                                                                              | Satisfactory.               | 79         |
| 9.3  | Walls                          | Decorated plaster walls. Damaged coving and poor plaster repair.                                           | Poor.                       | 80-82      |
| 9.4  | Ceilings                       | Decorated plaster ceilings.                                                                                | Satisfactory.               | 83         |
| 10.0 | Ground Floor – Rear<br>Hallway |                                                                                                            |                             |            |
| 10.1 | Doors                          | Decorated timber doors with glazed panels.                                                                 | Satisfactory.               | 84-92      |