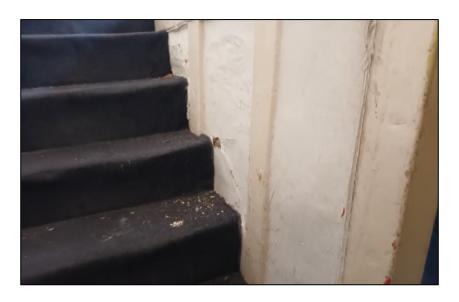

| Ref: | Location/Element                      | Description/Comments                                                                   | Condition                   | Photo No.       |
|------|---------------------------------------|----------------------------------------------------------------------------------------|-----------------------------|-----------------|
| 15.2 | Floors                                | Quarry tiled floor finish.                                                             | Satisfactory.               | 123             |
| 15.3 | Ceilings                              | Decorated plaster finished ceilings.                                                   | Satisfactory.               | 124, 125        |
| 15.4 | Windows                               | Decorated timber windows and frames.                                                   | Satisfactory.               | 124, 125        |
| 15.5 | Sanitary                              | Ceramic hand wash basins inset within vanity unit. Ceramic close coupled toilet basin. | Satisfactory. Satisfactory. | 123<br>124, 125 |
| 16.0 | Ground Floor to first floor stairwell |                                                                                        |                             |                 |
| 16.1 | Floors                                | Carpet covered stairwell. Missing carpet to first three stairs.                        | Poor.                       | 126-130         |
| 16.2 | Walls                                 | Decorated lath and plaster walls. Impact damage to wall surfaces.                      | Poor.                       | 131-133         |
| 17.0 | First Floor – Corridor                |                                                                                        |                             |                 |
| 17.1 | Walls                                 | Decorated lath and plaster walls.                                                      | Satisfactory.               | 134             |
| 17.2 | Ceiling                               | Decorated lath and plaster ceilings.                                                   | Satisfactory.               | 135             |
| 17.3 | Floors                                | Carpet finished floor surface. Carpet is torn and lifting.                             | Poor.                       | 136, 137        |
| 18.0 | First Floor – Bedroom (left side)     |                                                                                        |                             |                 |
| 18.1 | Walls                                 | Decorated Lath and plaster walls. Isolated impact damage.                              | Poor.                       | 138-142         |