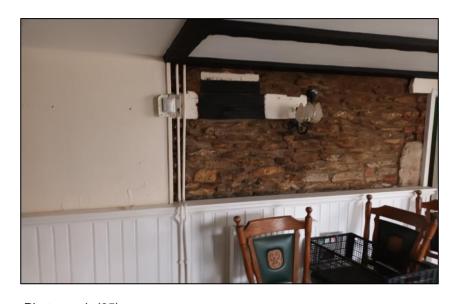

| Ref: | Location/Element                                     | Description/Comments                                                               | Condition     | Photo No.      |
|------|------------------------------------------------------|------------------------------------------------------------------------------------|---------------|----------------|
| 6.0  | Ground Floor – Main Trade<br>Area                    |                                                                                    |               |                |
| 6.1  | Floors                                               | Stone flag floor surface.                                                          | Satisfactory. | 50, 51, 59, 60 |
| 6.2  | Walls                                                | Decorated lathe and plaster walls and exposed brick walls.                         | Satisfactory. | 51-56          |
| 6.3  | Windows                                              | Decorated timber windows. Rot at low level of windows.                             | Poor.         | 57, 58         |
| 6.4  | Ceilings                                             | Decorated lathe and plaster ceilings. Decorated exposed timber beams.              | Satisfactory. | 61, 62         |
| 7.0  | Ground Floor – Seating<br>Area Left Side of Entrance |                                                                                    |               |                |
| 7.1  | General                                              | General view of seating area.                                                      | Satisfactory. | 63             |
| 7.2  | Floors                                               | Exposed decorated concrete floor. Remanence of previous floor covering is present. | Poor.         | 63, 64         |
| 7.3  | Walls                                                | Decorated lathe and plaster walls and exposed brick walls.                         | Satisfactory. | 67-68          |
| 7.4  | Windows                                              | Decorated timber windows. Rot at low level of windows.                             | Satisfactory. | 69             |
| 7.5  | Doors                                                | Decorated Timber Doors.                                                            | Satisfactory. | 70             |
| 7.6  | Ceilings                                             | Decorated lathe and plaster ceilings. Decorated exposed timber beams.              | Satisfactory. | 71             |
|      |                                                      |                                                                                    |               |                |