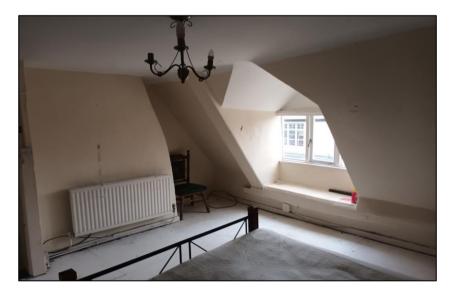

| Ref: | Location/Element          | Description/Comments                                                                  | Condition     | Photo No. |
|------|---------------------------|---------------------------------------------------------------------------------------|---------------|-----------|
| 20.2 | Sanitary ware             | Ceramic close coupled toilet pan.                                                     | Satisfactory. | 157, 159  |
| 20.2 | Garitary ware             | Ceramic hand wash basin.                                                              | Satisfactory. | 160       |
|      |                           | Acrylic bathtub with front panel.                                                     | Satisfactory. | 158, 161  |
| 20.3 | Ceiling                   | Decorated plaster soffit.                                                             | Satisfactory. | 162       |
| 20.4 | Windows                   | Decorated timber windows.                                                             | Satisfactory. | 163       |
| 20.5 | Doors                     | Decorated timber doors.                                                               | Satisfactory. | 164       |
| 20.6 | Walls                     | Decorated plaster finished walls with tiled surfaces around bath.                     | Satisfactory. | 165, 166  |
| 21.0 | First Floor – Living Area |                                                                                       |               |           |
| 21.1 | General                   | General view of living area.                                                          | Poor.         | 167       |
| 21.2 | Walls                     | Decorated lath and plaster walls. Large impact damage.                                | Poor.         | 168-172   |
| 21.3 | Floors                    | Carpeted floor surface. Carpet is worn and lifting.                                   | Poor.         | 173       |
|      |                           | Tiled surfaces around fireplace. Damaged and missing tiles                            | Poor.         | 176       |
| 21.4 | Ceiling                   | Decorated plaster finished ceiling.                                                   | Satisfactory. | 174, 175  |
| 21.5 | Doors                     | Decorated timber doors. Damage to door at low level.                                  | Poor.         | 177, 178  |
| 21.6 | Cupboard                  | Plaster and skim finished wall and ceiling to cupboard. Isolated cracking and damage. | Poor.         | 180, 181  |