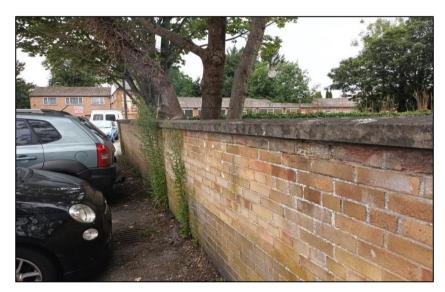

| Ref: | Location/Element              | Description/Comments                                                                                               | Condition     | Photo No. |
|------|-------------------------------|--------------------------------------------------------------------------------------------------------------------|---------------|-----------|
|      |                               | Timber deck to bridge over water way. Some rotten board. Poor decorative condition.                                | Poor.         | 25, 26    |
|      |                               | Concrete pavers to rear of the building.                                                                           | Satisfactory. | 29, 30    |
|      |                               | Gravel surface to rear of the building. Remanence of removed fire pits present. Stored materials left on site.     | Poor.         | 31-33     |
| 4.3  | Walls                         | Brick wall with coping stones to boundary of garden. Spalling brickwork below coping stones on car park elevation. | Poor.         | 34-41     |
| 4.4  | Fencing                       | Fencing to garden compound. Internal inspection not possible.                                                      | Poor.         | 42, 43    |
| 4.5  | Outbuildings                  | Timber shed. Decoration required. No access provided internally.                                                   | Poor.         | 44        |
|      | INTERNALLY                    |                                                                                                                    |               |           |
| 5.0  | Ground Floor – Front<br>Lobby |                                                                                                                    |               |           |
| 5.1  | Floors                        | Barrier matting carpet is worn.                                                                                    | Poor.         | 45, 46    |
| 5.2  | Doors                         | Stained timber doors to bar area.                                                                                  | Satisfactory. | 45, 47    |
|      |                               | Decorated timber panelled main entrance door. Numerous gaps, damage and missing threshold at bottom of door.       | Poor.         | 46        |
| 5.3  | Walls                         | Decorated lathe and plaster walls.                                                                                 | Poor.         | 47, 48    |
| 5.4  | Ceilings                      | Decorated lathe and plaster ceiling.                                                                               | Poor.         | 49        |