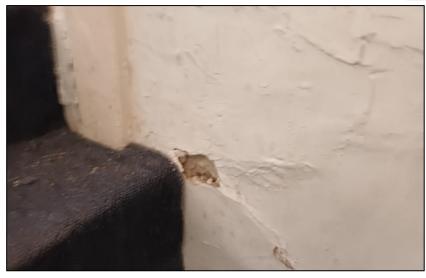

| Ref: | Location/Element                      | Description/Comments                                                                   | Condition                   | Photo No.       |
|------|---------------------------------------|----------------------------------------------------------------------------------------|-----------------------------|-----------------|
| 15.2 | Floors                                | Quarry tiled floor finish.                                                             | Satisfactory.               | 123             |
| 15.3 | Ceilings                              | Decorated plaster finished ceilings.                                                   | Satisfactory.               | 124, 125        |
| 15.4 | Windows                               | Decorated timber windows and frames.                                                   | Satisfactory.               | 124, 125        |
| 15.5 | Sanitary                              | Ceramic hand wash basins inset within vanity unit. Ceramic close coupled toilet basin. | Satisfactory. Satisfactory. | 123<br>124, 125 |
| 16.0 | Ground Floor to first floor stairwell |                                                                                        |                             |                 |
| 16.1 | Floors                                | Carpet covered stairwell. Missing carpet to first three stairs.                        | Poor.                       | 126-130         |
| 16.2 | Walls                                 | Decorated lath and plaster walls. Impact damage to wall surfaces.                      | Poor.                       | 131-133         |
| 17.0 | First Floor – Corridor                |                                                                                        |                             |                 |
| 17.1 | Walls                                 | Decorated lath and plaster walls.                                                      | Satisfactory.               | 134             |
| 17.2 | Ceiling                               | Decorated lath and plaster ceilings.                                                   | Satisfactory.               | 135             |
| 17.3 | Floors                                | Carpet finished floor surface. Carpet is torn and lifting.                             | Poor.                       | 136, 137        |
| 18.0 | First Floor – Bedroom (left side)     |                                                                                        |                             |                 |
| 18.1 | Walls                                 | Decorated Lath and plaster walls. Isolated impact damage.                              | Poor.                       | 138-142         |