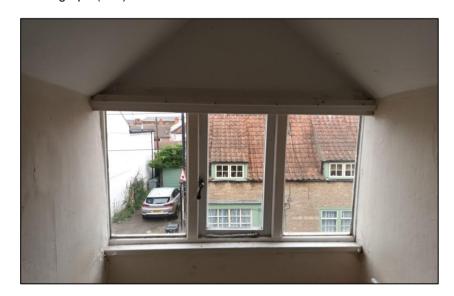

| Ref: | Location/Element          | Description/Comments                                              | Condition     | Photo No. |
|------|---------------------------|-------------------------------------------------------------------|---------------|-----------|
| 18.2 | Ceilings                  | Decorated lath and plaster ceilings.                              | Satisfactory. | 143       |
| 18.3 | Floors                    | Carpeted floor finish. Carpet is worn and damaged.                | Poor.         | 144       |
| 18.4 | Windows                   | Decorated timber windows and frames. Rot at low level of windows. | Poor.         | 145-147   |
| 18.5 | Door                      | Decorated timber door. Damaged, missing paint.                    | Poor.         | 148       |
| 19.0 | First Floor – Dining Room |                                                                   |               |           |
| 19.1 | Floors                    | Vinyl floor covering.                                             | Satisfactory. | 149       |
| 19.2 | Window                    | Decorated timber window.                                          | Satisfactory. | 149       |
| 19.3 | Ceiling                   | Decorated plaster finished ceiling                                | Satisfactory. | 150, 152  |
| 19.4 | Walls                     | Decorated Lath and plaster walls. Isolated impact damage.         | Poor.         | 150-156   |
| 19.5 | Doors                     | Decorated timber door.                                            | Satisfactory. | 154       |
| 19.6 | Sanitary                  | Stainless steel inset sink within worktop.                        | Satisfactory. | 150       |
| 19.7 | Fixtures and fittings     | Timber cupboards and units. Damage to cupboard doors.             | Poor.         | 152       |
| 20.0 | First Floor – Bathroom    |                                                                   |               |           |
| 20.1 | Floor                     | Vinyl floor covering. Paint residue on surface.                   | Poor.         | 157       |