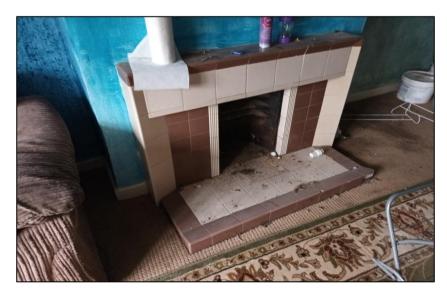

| Ref: | Location/Element          | Description/Comments                                                                  | Condition     | Photo No. |
|------|---------------------------|---------------------------------------------------------------------------------------|---------------|-----------|
| 20.2 | Sanitary ware             | Ceramic close coupled toilet pan.                                                     | Satisfactory. | 157, 159  |
| 20.2 | Garitary ware             | Ceramic hand wash basin.                                                              | Satisfactory. | 160       |
|      |                           | Acrylic bathtub with front panel.                                                     | Satisfactory. | 158, 161  |
| 20.3 | Ceiling                   | Decorated plaster soffit.                                                             | Satisfactory. | 162       |
| 20.4 | Windows                   | Decorated timber windows.                                                             | Satisfactory. | 163       |
| 20.5 | Doors                     | Decorated timber doors.                                                               | Satisfactory. | 164       |
| 20.6 | Walls                     | Decorated plaster finished walls with tiled surfaces around bath.                     | Satisfactory. | 165, 166  |
| 21.0 | First Floor – Living Area |                                                                                       |               |           |
| 21.1 | General                   | General view of living area.                                                          | Poor.         | 167       |
| 21.2 | Walls                     | Decorated lath and plaster walls. Large impact damage.                                | Poor.         | 168-172   |
| 21.3 | Floors                    | Carpeted floor surface. Carpet is worn and lifting.                                   | Poor.         | 173       |
|      |                           | Tiled surfaces around fireplace. Damaged and missing tiles                            | Poor.         | 176       |
| 21.4 | Ceiling                   | Decorated plaster finished ceiling.                                                   | Satisfactory. | 174, 175  |
| 21.5 | Doors                     | Decorated timber doors. Damage to door at low level.                                  | Poor.         | 177, 178  |
| 21.6 | Cupboard                  | Plaster and skim finished wall and ceiling to cupboard. Isolated cracking and damage. | Poor.         | 180, 181  |