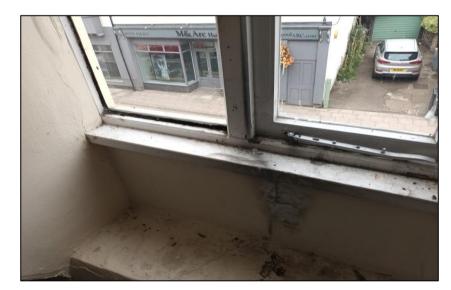

| Ref: | Location/Element          | Description/Comments                                              | Condition     | Photo No. |
|------|---------------------------|-------------------------------------------------------------------|---------------|-----------|
| 18.2 | Ceilings                  | Decorated lath and plaster ceilings.                              | Satisfactory. | 143       |
| 18.3 | Floors                    | Carpeted floor finish. Carpet is worn and damaged.                | Poor.         | 144       |
| 18.4 | Windows                   | Decorated timber windows and frames. Rot at low level of windows. | Poor.         | 145-147   |
| 18.5 | Door                      | Decorated timber door. Damaged, missing paint.                    | Poor.         | 148       |
| 19.0 | First Floor – Dining Room |                                                                   |               |           |
| 19.1 | Floors                    | Vinyl floor covering.                                             | Satisfactory. | 149       |
| 19.2 | Window                    | Decorated timber window.                                          | Satisfactory. | 149       |
| 19.3 | Ceiling                   | Decorated plaster finished ceiling                                | Satisfactory. | 150, 152  |
| 19.4 | Walls                     | Decorated Lath and plaster walls. Isolated impact damage.         | Poor.         | 150-156   |
| 19.5 | Doors                     | Decorated timber door.                                            | Satisfactory. | 154       |
| 19.6 | Sanitary                  | Stainless steel inset sink within worktop.                        | Satisfactory. | 150       |
| 19.7 | Fixtures and fittings     | Timber cupboards and units. Damage to cupboard doors.             | Poor.         | 152       |
| 20.0 | First Floor – Bathroom    |                                                                   |               |           |
| 20.1 | Floor                     | Vinyl floor covering. Paint residue on surface.                   | Poor.         | 157       |