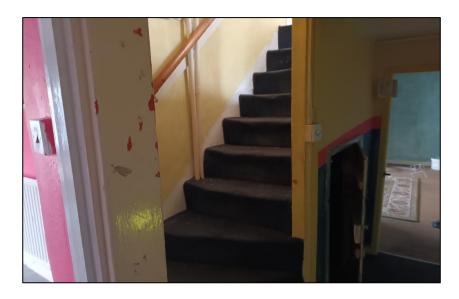

| Ref: | Location/Element                      | Description/Comments                                                                   | Condition                   | Photo No.       |
|------|---------------------------------------|----------------------------------------------------------------------------------------|-----------------------------|-----------------|
| 15.2 | Floors                                | Quarry tiled floor finish.                                                             | Satisfactory.               | 123             |
| 15.3 | Ceilings                              | Decorated plaster finished ceilings.                                                   | Satisfactory.               | 124, 125        |
| 15.4 | Windows                               | Decorated timber windows and frames.                                                   | Satisfactory.               | 124, 125        |
| 15.5 | Sanitary                              | Ceramic hand wash basins inset within vanity unit. Ceramic close coupled toilet basin. | Satisfactory. Satisfactory. | 123<br>124, 125 |
| 16.0 | Ground Floor to first floor stairwell |                                                                                        |                             |                 |
| 16.1 | Floors                                | Carpet covered stairwell. Missing carpet to first three stairs.                        | Poor.                       | 126-130         |
| 16.2 | Walls                                 | Decorated lath and plaster walls. Impact damage to wall surfaces.                      | Poor.                       | 131-133         |
| 17.0 | First Floor – Corridor                |                                                                                        |                             |                 |
| 17.1 | Walls                                 | Decorated lath and plaster walls.                                                      | Satisfactory.               | 134             |
| 17.2 | Ceiling                               | Decorated lath and plaster ceilings.                                                   | Satisfactory.               | 135             |
| 17.3 | Floors                                | Carpet finished floor surface. Carpet is torn and lifting.                             | Poor.                       | 136, 137        |
| 18.0 | First Floor – Bedroom (left side)     |                                                                                        |                             |                 |
| 18.1 | Walls                                 | Decorated Lath and plaster walls. Isolated impact damage.                              | Poor.                       | 138-142         |