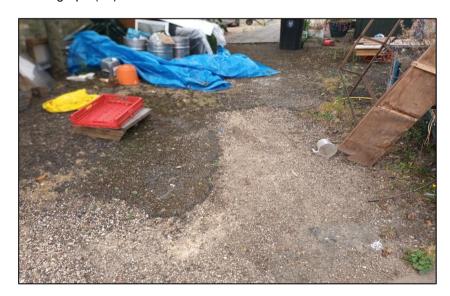

| Ref: | Location/Element              | Description/Comments                                                                                               | Condition     | Photo No. |
|------|-------------------------------|--------------------------------------------------------------------------------------------------------------------|---------------|-----------|
|      |                               | Timber deck to bridge over water way. Some rotten board. Poor decorative condition.                                | Poor.         | 25, 26    |
|      |                               | Concrete pavers to rear of the building.                                                                           | Satisfactory. | 29, 30    |
|      |                               | Gravel surface to rear of the building. Remanence of removed fire pits present. Stored materials left on site.     | Poor.         | 31-33     |
| 4.3  | Walls                         | Brick wall with coping stones to boundary of garden. Spalling brickwork below coping stones on car park elevation. | Poor.         | 34-41     |
| 4.4  | Fencing                       | Fencing to garden compound. Internal inspection not possible.                                                      | Poor.         | 42, 43    |
| 4.5  | Outbuildings                  | Timber shed. Decoration required. No access provided internally.                                                   | Poor.         | 44        |
|      | INTERNALLY                    |                                                                                                                    |               |           |
| 5.0  | Ground Floor – Front<br>Lobby |                                                                                                                    |               |           |
| 5.1  | Floors                        | Barrier matting carpet is worn.                                                                                    | Poor.         | 45, 46    |
| 5.2  | Doors                         | Stained timber doors to bar area.                                                                                  | Satisfactory. | 45, 47    |
|      |                               | Decorated timber panelled main entrance door. Numerous gaps, damage and missing threshold at bottom of door.       | Poor.         | 46        |
| 5.3  | Walls                         | Decorated lathe and plaster walls.                                                                                 | Poor.         | 47, 48    |
| 5.4  | Ceilings                      | Decorated lathe and plaster ceiling.                                                                               | Poor.         | 49        |