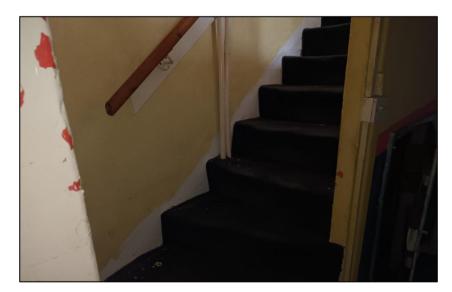

| Ref: | Location/Element                      | Description/Comments                                                                   | Condition                   | Photo No.       |
|------|---------------------------------------|----------------------------------------------------------------------------------------|-----------------------------|-----------------|
| 15.2 | Floors                                | Quarry tiled floor finish.                                                             | Satisfactory.               | 123             |
| 15.3 | Ceilings                              | Decorated plaster finished ceilings.                                                   | Satisfactory.               | 124, 125        |
| 15.4 | Windows                               | Decorated timber windows and frames.                                                   | Satisfactory.               | 124, 125        |
| 15.5 | Sanitary                              | Ceramic hand wash basins inset within vanity unit. Ceramic close coupled toilet basin. | Satisfactory. Satisfactory. | 123<br>124, 125 |
| 16.0 | Ground Floor to first floor stairwell |                                                                                        |                             |                 |
| 16.1 | Floors                                | Carpet covered stairwell. Missing carpet to first three stairs.                        | Poor.                       | 126-130         |
| 16.2 | Walls                                 | Decorated lath and plaster walls. Impact damage to wall surfaces.                      | Poor.                       | 131-133         |
| 17.0 | First Floor – Corridor                |                                                                                        |                             |                 |
| 17.1 | Walls                                 | Decorated lath and plaster walls.                                                      | Satisfactory.               | 134             |
| 17.2 | Ceiling                               | Decorated lath and plaster ceilings.                                                   | Satisfactory.               | 135             |
| 17.3 | Floors                                | Carpet finished floor surface. Carpet is torn and lifting.                             | Poor.                       | 136, 137        |
| 18.0 | First Floor – Bedroom (left side)     |                                                                                        |                             |                 |
| 18.1 | Walls                                 | Decorated Lath and plaster walls. Isolated impact damage.                              | Poor.                       | 138-142         |