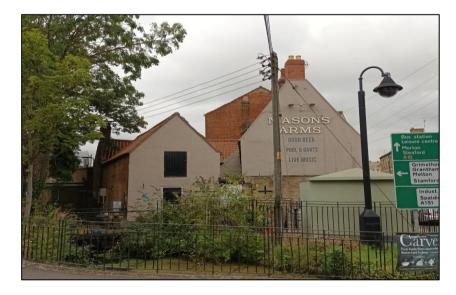

## **DESCRIPTION OF PHOTOGRAPHS**

| Ref: | Location/Element    | Description/Comments                                                                      | Condition                                 | Photo No.       |
|------|---------------------|-------------------------------------------------------------------------------------------|-------------------------------------------|-----------------|
|      | EXTERNALLY          |                                                                                           |                                           |                 |
| 1.0  | Front Elevation     |                                                                                           |                                           |                 |
| 1.1  | General             | General view of front elevation.                                                          | Satisfactory.                             | 1               |
| 1.2  | Walls               | Stone walls at ground floor level.  Rendered wall surfaces at first floor level.          | Satisfactory. Satisfactory.               | 2, 3<br>4, 8, 9 |
| 1.3  | Windows             | Decorated timber windows and frames. Including ground floor bay window and dormer window. | Satisfactory.                             | 5-7, 11         |
| 1.4  | Doors               | Decorated timber doors and frames.                                                        | Satisfactory.                             | 10              |
| 1.5  | Roof coverings      | Mission clay roof tiles.                                                                  | Satisfactory.                             | 11              |
|      | Rainwater goods     | Black PVCu gutters.                                                                       | Satisfactory                              | 11              |
| 1.6  | Chimney stack       | Red brick roof chimneys.  Lead flashings.  Clay chimney pots.                             | Satisfactory. Satisfactory. Satisfactory. | 11<br>11<br>11  |
| 2.0  | Left Side Elevation |                                                                                           |                                           |                 |
| 2.1  | General             | General view of left side elevation.                                                      | Satisfactory.                             | 12              |
| 2.2  | Walls               | Stone walls at ground floor level of main building.                                       | Satisfactory.                             | 13              |