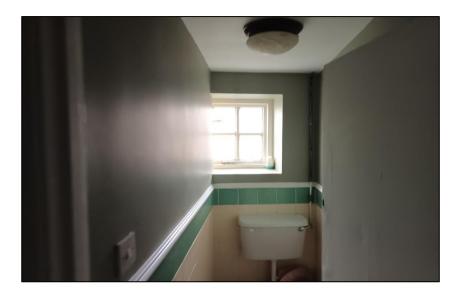

| Ref: | Location/Element                         | Description/Comments                                                                                                                  | Condition                                 | Photo No.         |
|------|------------------------------------------|---------------------------------------------------------------------------------------------------------------------------------------|-------------------------------------------|-------------------|
| 13.0 | Ground Floor – WC Lobby                  |                                                                                                                                       |                                           |                   |
| 13.1 | Doors                                    | Decorated timber doors with glazed panels.                                                                                            | Satisfactory.                             | 110               |
| 13.2 | Floors                                   | Quarry tiled floor.                                                                                                                   | Satisfactory.                             | 110               |
| 13.3 | Walls                                    | Decorated plaster finished walls.                                                                                                     | Satisfactory.                             | 111               |
| 13.4 | Ceilings                                 | Decorated plaster finished ceilings.                                                                                                  | Satisfactory.                             | 112               |
| 14.0 | Ground Floor – Male WC                   |                                                                                                                                       |                                           |                   |
| 14.1 | Walls                                    | Half tiled walls with decorated plaster above.                                                                                        | Satisfactory.                             | 113-116           |
| 14.2 | Ceilings                                 | Decorated plaster finished ceilings.                                                                                                  | Satisfactory.                             | 117               |
| 14.3 | Floors                                   | Quarry tiled floor finish. Missing tiles over inset manhole cover.                                                                    | Poor.                                     | 118, 119          |
| 14.4 | Windows                                  | Decorated timber windows and frames.                                                                                                  | Satisfactory.                             | 120, 121          |
| 14.5 | Sanitary                                 | Ceramic urinals with stainless steel pipework. Ceramic hand wash basins inset within vanity unit. Ceramic close coupled toilet basin. | Satisfactory. Satisfactory. Satisfactory. | 113<br>114<br>115 |
| 15.0 | Ground Floor to First Floor<br>Stairwell |                                                                                                                                       |                                           |                   |
| 15.1 | Walls                                    | Half tiled walls with decorated plaster above.                                                                                        | Satisfactory.                             | 122-124           |