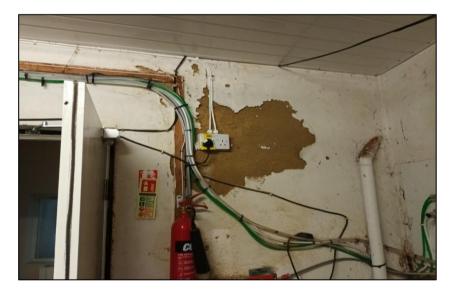

| Ref: | Location/Element    | Description/Comments                                                                             | Condition     | Photo No. |
|------|---------------------|--------------------------------------------------------------------------------------------------|---------------|-----------|
|      |                     | Rendered wall surfaces at first floor level and entire elevation of secondary building at rear.  | Satisfactory. | 14        |
|      |                     | Low level damage to brickwork behind render.                                                     | Poor.         | 15        |
| 2.3  | Doors               | Decorated timber door and frame with glazed panels.                                              | Satisfactory. | 16        |
|      |                     | Decorated timber door and frame.                                                                 | Satisfactory. | 17        |
|      |                     | Decorated timber barn door and frame at first floor level.                                       | Satisfactory. | 18        |
| 3.0  | Rear Elevation      |                                                                                                  |               |           |
| 3.1  | General             | General view of right side elevation.                                                            | Satisfactory. | 19        |
| 3.2  | Walls               | Red brick walls. Moss at low level by water way. Efflorescence is present to the brick work.     | Poor.         | 20, 21    |
| 3.3  | windows             | Decorated timber windows are inaccessible for close inspection due to tree growth and water way. | Poor.         | 21        |
| 3.4  | Rainwater goods     | Black PVCu gutters and downpipes.                                                                | Satisfactory. | 21        |
| 3.5  | Roof                | Mission clay roof tiles.                                                                         | Satisfactory. | 22        |
| 4.0  | Yard Areas          |                                                                                                  |               |           |
| 4.1  | Gates and handrails | Painted steel gates to left side.                                                                | Satisfactory. | 24        |
|      |                     | Painted steel handrails.                                                                         | Satisfactory. | 26, 27    |
| 4.2  | Hard standings      | Concrete hardstanding to left side.                                                              | Satisfactory. | 23, 28    |