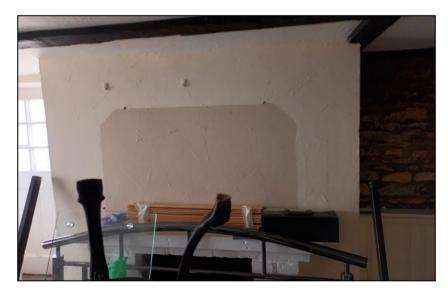

| Ref: | Location/Element                                     | Description/Comments                                                               | Condition     | Photo No.      |
|------|------------------------------------------------------|------------------------------------------------------------------------------------|---------------|----------------|
| 6.0  | Ground Floor – Main Trade<br>Area                    |                                                                                    |               |                |
| 6.1  | Floors                                               | Stone flag floor surface.                                                          | Satisfactory. | 50, 51, 59, 60 |
| 6.2  | Walls                                                | Decorated lathe and plaster walls and exposed brick walls.                         | Satisfactory. | 51-56          |
| 6.3  | Windows                                              | Decorated timber windows. Rot at low level of windows.                             | Poor.         | 57, 58         |
| 6.4  | Ceilings                                             | Decorated lathe and plaster ceilings. Decorated exposed timber beams.              | Satisfactory. | 61, 62         |
| 7.0  | Ground Floor – Seating<br>Area Left Side of Entrance |                                                                                    |               |                |
| 7.1  | General                                              | General view of seating area.                                                      | Satisfactory. | 63             |
| 7.2  | Floors                                               | Exposed decorated concrete floor. Remanence of previous floor covering is present. | Poor.         | 63, 64         |
| 7.3  | Walls                                                | Decorated lathe and plaster walls and exposed brick walls.                         | Satisfactory. | 67-68          |
| 7.4  | Windows                                              | Decorated timber windows. Rot at low level of windows.                             | Satisfactory. | 69             |
| 7.5  | Doors                                                | Decorated Timber Doors.                                                            | Satisfactory. | 70             |
| 7.6  | Ceilings                                             | Decorated lathe and plaster ceilings. Decorated exposed timber beams.              | Satisfactory. | 71             |
|      |                                                      |                                                                                    |               |                |