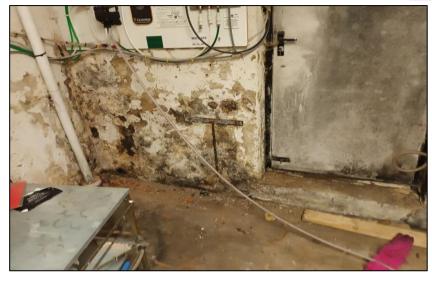

| Ref: | Location/Element                | Description/Comments                                                                | Condition                      | Photo No.  |
|------|---------------------------------|-------------------------------------------------------------------------------------|--------------------------------|------------|
| 10.2 | Floors                          | Vinyl floor coverings.                                                              | Satisfactory.                  | 84, 85     |
| 10.3 | Ceilings                        | Decorated plaster ceilings. Glazed roof light.                                      | Satisfactory.<br>Satisfactory. | 85<br>85   |
| 10.4 | Walls                           | Decorated plaster finished walls.                                                   | Satisfactory.                  | 85-93      |
| 11.0 | Ground Floor – Beer Store       |                                                                                     |                                |            |
| 11.1 | General                         | General view of beer store.                                                         | Poor.                          | 94, 95     |
| 11.2 | Walls                           | Decorated plaster walls. Significant Black mould. Spalled plaster adjacent to door. | Poor.                          | 95-98, 100 |
| 11.3 | Floors                          | Exposed concrete floor. Black mould present.                                        | Poor.                          | 97, 98     |
| 11.4 | Ceilings                        | Decorated timber panelled ceiling.                                                  | Satisfactory.                  | 99, 101    |
| 12.0 | Ground Floor – Trade<br>Kitchen |                                                                                     |                                |            |
| 12.1 | General                         | General view of kitchen.                                                            | Satisfactory.                  | 102        |
| 12.2 | Walls                           | Decorated plaster finished walls.                                                   | Satisfactory.                  | 103-106    |
| 12.3 | Ceilings                        | Decorated plaster finished ceilings.                                                | Satisfactory.                  | 107        |
| 12.4 | Floors                          | Vinyl floor. Missing threshold and lifting vinyl.                                   | Poor.                          | 108, 109   |