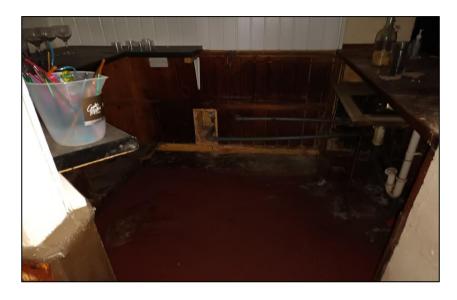

| Ref: | Location/Element               | Description/Comments                                                                                       | Condition                   | Photo No.  |
|------|--------------------------------|------------------------------------------------------------------------------------------------------------|-----------------------------|------------|
| 8.0  | Ground Floor – Behind Bar      |                                                                                                            |                             |            |
| 8.1  | General                        | General view of bar area.                                                                                  | Poor.                       | 72         |
| 8.2  | Floors                         | Vinyl Floor finishes. Heavily worn areas adjacent to hand wash basin.                                      | Poor.                       | 73, 77     |
| 8.3  | Walls                          | Decorated lathe and plaster walls and timber panel walls. Damaged timber panels where pipework penetrates. | Poor.                       | 74, 75, 77 |
| 8.4  | Ceilings                       | Decorated lathe and plaster ceilings.                                                                      | Satisfactory.               | 76         |
| 8.5  | Sanitary                       | Stainless steel hand wash basin. With PVCu pipework.                                                       | Poor.                       | 77         |
| 9.0  | Ground Floor – Rear Lobby      |                                                                                                            |                             |            |
| 9.1  | Doors                          | Decorated timber external doors.  Decorated timber internal doors with glazed panels.                      | Satisfactory. Satisfactory. | 78<br>78   |
| 9.2  | Floors                         | Barrier carpet, heavily worn.                                                                              | Satisfactory.               | 79         |
| 9.3  | Walls                          | Decorated plaster walls. Damaged coving and poor plaster repair.                                           | Poor.                       | 80-82      |
| 9.4  | Ceilings                       | Decorated plaster ceilings.                                                                                | Satisfactory.               | 83         |
| 10.0 | Ground Floor – Rear<br>Hallway |                                                                                                            |                             |            |
| 10.1 | Doors                          | Decorated timber doors with glazed panels.                                                                 | Satisfactory.               | 84-92      |