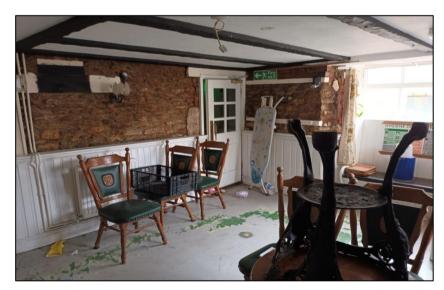

| Ref: | Location/Element                                     | Description/Comments                                                               | Condition     | Photo No.      |
|------|------------------------------------------------------|------------------------------------------------------------------------------------|---------------|----------------|
| 6.0  | Ground Floor – Main Trade<br>Area                    |                                                                                    |               |                |
| 6.1  | Floors                                               | Stone flag floor surface.                                                          | Satisfactory. | 50, 51, 59, 60 |
| 6.2  | Walls                                                | Decorated lathe and plaster walls and exposed brick walls.                         | Satisfactory. | 51-56          |
| 6.3  | Windows                                              | Decorated timber windows. Rot at low level of windows.                             | Poor.         | 57, 58         |
| 6.4  | Ceilings                                             | Decorated lathe and plaster ceilings. Decorated exposed timber beams.              | Satisfactory. | 61, 62         |
| 7.0  | Ground Floor – Seating<br>Area Left Side of Entrance |                                                                                    |               |                |
| 7.1  | General                                              | General view of seating area.                                                      | Satisfactory. | 63             |
| 7.2  | Floors                                               | Exposed decorated concrete floor. Remanence of previous floor covering is present. | Poor.         | 63, 64         |
| 7.3  | Walls                                                | Decorated lathe and plaster walls and exposed brick walls.                         | Satisfactory. | 67-68          |
| 7.4  | Windows                                              | Decorated timber windows. Rot at low level of windows.                             | Satisfactory. | 69             |
| 7.5  | Doors                                                | Decorated Timber Doors.                                                            | Satisfactory. | 70             |
| 7.6  | Ceilings                                             | Decorated lathe and plaster ceilings. Decorated exposed timber beams.              | Satisfactory. | 71             |
|      |                                                      |                                                                                    |               |                |