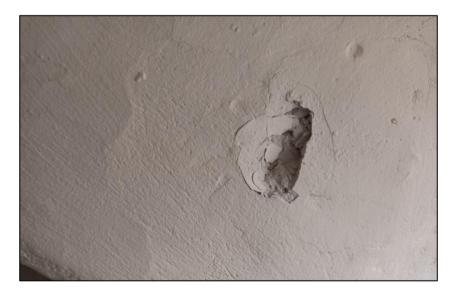

| Ref: | Location/Element              | Description/Comments                                                                                               | Condition     | Photo No. |
|------|-------------------------------|--------------------------------------------------------------------------------------------------------------------|---------------|-----------|
|      |                               | Timber deck to bridge over water way. Some rotten board. Poor decorative condition.                                | Poor.         | 25, 26    |
|      |                               | Concrete pavers to rear of the building.                                                                           | Satisfactory. | 29, 30    |
|      |                               | Gravel surface to rear of the building. Remanence of removed fire pits present. Stored materials left on site.     | Poor.         | 31-33     |
| 4.3  | Walls                         | Brick wall with coping stones to boundary of garden. Spalling brickwork below coping stones on car park elevation. | Poor.         | 34-41     |
| 4.4  | Fencing                       | Fencing to garden compound. Internal inspection not possible.                                                      | Poor.         | 42, 43    |
| 4.5  | Outbuildings                  | Timber shed. Decoration required. No access provided internally.                                                   | Poor.         | 44        |
|      | INTERNALLY                    |                                                                                                                    |               |           |
| 5.0  | Ground Floor – Front<br>Lobby |                                                                                                                    |               |           |
| 5.1  | Floors                        | Barrier matting carpet is worn.                                                                                    | Poor.         | 45, 46    |
| 5.2  | Doors                         | Stained timber doors to bar area.                                                                                  | Satisfactory. | 45, 47    |
|      |                               | Decorated timber panelled main entrance door. Numerous gaps, damage and missing threshold at bottom of door.       | Poor.         | 46        |
| 5.3  | Walls                         | Decorated lathe and plaster walls.                                                                                 | Poor.         | 47, 48    |
| 5.4  | Ceilings                      | Decorated lathe and plaster ceiling.                                                                               | Poor.         | 49        |