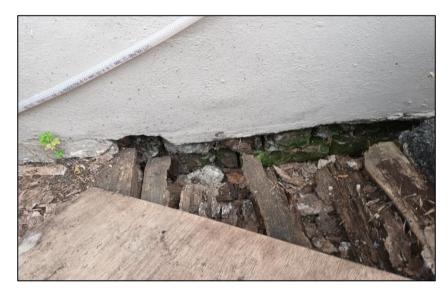

| Ref: | Location/Element              | Description/Comments                                                                                               | Condition     | Photo No. |
|------|-------------------------------|--------------------------------------------------------------------------------------------------------------------|---------------|-----------|
|      |                               | Timber deck to bridge over water way. Some rotten board. Poor decorative condition.                                | Poor.         | 25, 26    |
|      |                               | Concrete pavers to rear of the building.                                                                           | Satisfactory. | 29, 30    |
|      |                               | Gravel surface to rear of the building. Remanence of removed fire pits present. Stored materials left on site.     | Poor.         | 31-33     |
| 4.3  | Walls                         | Brick wall with coping stones to boundary of garden. Spalling brickwork below coping stones on car park elevation. | Poor.         | 34-41     |
| 4.4  | Fencing                       | Fencing to garden compound. Internal inspection not possible.                                                      | Poor.         | 42, 43    |
| 4.5  | Outbuildings                  | Timber shed. Decoration required. No access provided internally.                                                   | Poor.         | 44        |
|      | INTERNALLY                    |                                                                                                                    |               |           |
| 5.0  | Ground Floor – Front<br>Lobby |                                                                                                                    |               |           |
| 5.1  | Floors                        | Barrier matting carpet is worn.                                                                                    | Poor.         | 45, 46    |
| 5.2  | Doors                         | Stained timber doors to bar area.                                                                                  | Satisfactory. | 45, 47    |
|      |                               | Decorated timber panelled main entrance door. Numerous gaps, damage and missing threshold at bottom of door.       | Poor.         | 46        |
| 5.3  | Walls                         | Decorated lathe and plaster walls.                                                                                 | Poor.         | 47, 48    |
| 5.4  | Ceilings                      | Decorated lathe and plaster ceiling.                                                                               | Poor.         | 49        |