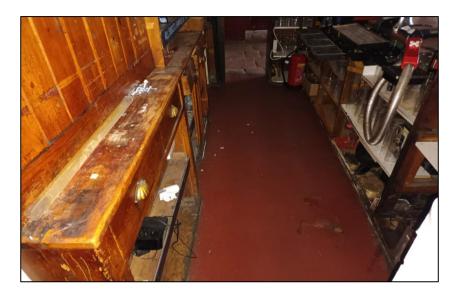

| Ref: | Location/Element                | Description/Comments                                                                | Condition                      | Photo No.  |
|------|---------------------------------|-------------------------------------------------------------------------------------|--------------------------------|------------|
| 10.2 | Floors                          | Vinyl floor coverings.                                                              | Satisfactory.                  | 84, 85     |
| 10.3 | Ceilings                        | Decorated plaster ceilings. Glazed roof light.                                      | Satisfactory.<br>Satisfactory. | 85<br>85   |
| 10.4 | Walls                           | Decorated plaster finished walls.                                                   | Satisfactory.                  | 85-93      |
| 11.0 | Ground Floor – Beer Store       |                                                                                     |                                |            |
| 11.1 | General                         | General view of beer store.                                                         | Poor.                          | 94, 95     |
| 11.2 | Walls                           | Decorated plaster walls. Significant Black mould. Spalled plaster adjacent to door. | Poor.                          | 95-98, 100 |
| 11.3 | Floors                          | Exposed concrete floor. Black mould present.                                        | Poor.                          | 97, 98     |
| 11.4 | Ceilings                        | Decorated timber panelled ceiling.                                                  | Satisfactory.                  | 99, 101    |
| 12.0 | Ground Floor – Trade<br>Kitchen |                                                                                     |                                |            |
| 12.1 | General                         | General view of kitchen.                                                            | Satisfactory.                  | 102        |
| 12.2 | Walls                           | Decorated plaster finished walls.                                                   | Satisfactory.                  | 103-106    |
| 12.3 | Ceilings                        | Decorated plaster finished ceilings.                                                | Satisfactory.                  | 107        |
| 12.4 | Floors                          | Vinyl floor. Missing threshold and lifting vinyl.                                   | Poor.                          | 108, 109   |