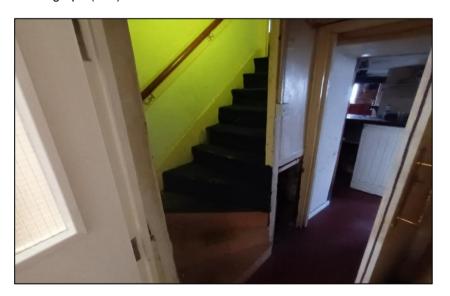

| Ref: | Location/Element                      | Description/Comments                                                                   | Condition                   | Photo No.       |
|------|---------------------------------------|----------------------------------------------------------------------------------------|-----------------------------|-----------------|
| 15.2 | Floors                                | Quarry tiled floor finish.                                                             | Satisfactory.               | 123             |
| 15.3 | Ceilings                              | Decorated plaster finished ceilings.                                                   | Satisfactory.               | 124, 125        |
| 15.4 | Windows                               | Decorated timber windows and frames.                                                   | Satisfactory.               | 124, 125        |
| 15.5 | Sanitary                              | Ceramic hand wash basins inset within vanity unit. Ceramic close coupled toilet basin. | Satisfactory. Satisfactory. | 123<br>124, 125 |
| 16.0 | Ground Floor to first floor stairwell |                                                                                        |                             |                 |
| 16.1 | Floors                                | Carpet covered stairwell. Missing carpet to first three stairs.                        | Poor.                       | 126-130         |
| 16.2 | Walls                                 | Decorated lath and plaster walls. Impact damage to wall surfaces.                      | Poor.                       | 131-133         |
| 17.0 | First Floor – Corridor                |                                                                                        |                             |                 |
| 17.1 | Walls                                 | Decorated lath and plaster walls.                                                      | Satisfactory.               | 134             |
| 17.2 | Ceiling                               | Decorated lath and plaster ceilings.                                                   | Satisfactory.               | 135             |
| 17.3 | Floors                                | Carpet finished floor surface. Carpet is torn and lifting.                             | Poor.                       | 136, 137        |
| 18.0 | First Floor – Bedroom (left side)     |                                                                                        |                             |                 |
| 18.1 | Walls                                 | Decorated Lath and plaster walls. Isolated impact damage.                              | Poor.                       | 138-142         |