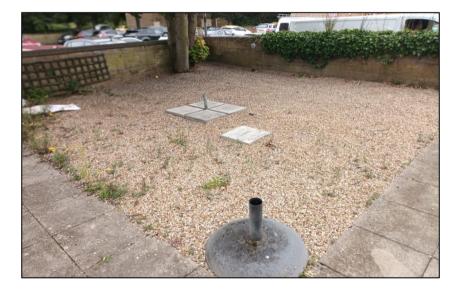

| Ref: | Location/Element              | Description/Comments                                                                                               | Condition     | Photo No. |
|------|-------------------------------|--------------------------------------------------------------------------------------------------------------------|---------------|-----------|
|      |                               | Timber deck to bridge over water way. Some rotten board. Poor decorative condition.                                | Poor.         | 25, 26    |
|      |                               | Concrete pavers to rear of the building.                                                                           | Satisfactory. | 29, 30    |
|      |                               | Gravel surface to rear of the building. Remanence of removed fire pits present. Stored materials left on site.     | Poor.         | 31-33     |
| 4.3  | Walls                         | Brick wall with coping stones to boundary of garden. Spalling brickwork below coping stones on car park elevation. | Poor.         | 34-41     |
| 4.4  | Fencing                       | Fencing to garden compound. Internal inspection not possible.                                                      | Poor.         | 42, 43    |
| 4.5  | Outbuildings                  | Timber shed. Decoration required. No access provided internally.                                                   | Poor.         | 44        |
|      | INTERNALLY                    |                                                                                                                    |               |           |
| 5.0  | Ground Floor – Front<br>Lobby |                                                                                                                    |               |           |
| 5.1  | Floors                        | Barrier matting carpet is worn.                                                                                    | Poor.         | 45, 46    |
| 5.2  | Doors                         | Stained timber doors to bar area.                                                                                  | Satisfactory. | 45, 47    |
|      |                               | Decorated timber panelled main entrance door. Numerous gaps, damage and missing threshold at bottom of door.       | Poor.         | 46        |
| 5.3  | Walls                         | Decorated lathe and plaster walls.                                                                                 | Poor.         | 47, 48    |
| 5.4  | Ceilings                      | Decorated lathe and plaster ceiling.                                                                               | Poor.         | 49        |