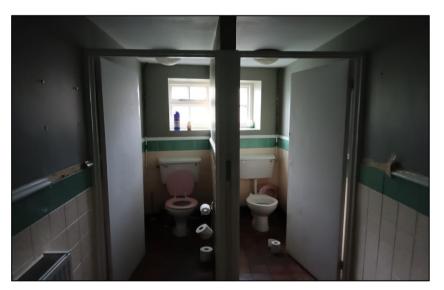

| Ref: | Location/Element                         | Description/Comments                                                                                                                  | Condition                                 | Photo No.         |
|------|------------------------------------------|---------------------------------------------------------------------------------------------------------------------------------------|-------------------------------------------|-------------------|
| 13.0 | Ground Floor – WC Lobby                  |                                                                                                                                       |                                           |                   |
| 13.1 | Doors                                    | Decorated timber doors with glazed panels.                                                                                            | Satisfactory.                             | 110               |
| 13.2 | Floors                                   | Quarry tiled floor.                                                                                                                   | Satisfactory.                             | 110               |
| 13.3 | Walls                                    | Decorated plaster finished walls.                                                                                                     | Satisfactory.                             | 111               |
| 13.4 | Ceilings                                 | Decorated plaster finished ceilings.                                                                                                  | Satisfactory.                             | 112               |
| 14.0 | Ground Floor – Male WC                   |                                                                                                                                       |                                           |                   |
| 14.1 | Walls                                    | Half tiled walls with decorated plaster above.                                                                                        | Satisfactory.                             | 113-116           |
| 14.2 | Ceilings                                 | Decorated plaster finished ceilings.                                                                                                  | Satisfactory.                             | 117               |
| 14.3 | Floors                                   | Quarry tiled floor finish. Missing tiles over inset manhole cover.                                                                    | Poor.                                     | 118, 119          |
| 14.4 | Windows                                  | Decorated timber windows and frames.                                                                                                  | Satisfactory.                             | 120, 121          |
| 14.5 | Sanitary                                 | Ceramic urinals with stainless steel pipework. Ceramic hand wash basins inset within vanity unit. Ceramic close coupled toilet basin. | Satisfactory. Satisfactory. Satisfactory. | 113<br>114<br>115 |
| 15.0 | Ground Floor to First Floor<br>Stairwell |                                                                                                                                       |                                           |                   |
| 15.1 | Walls                                    | Half tiled walls with decorated plaster above.                                                                                        | Satisfactory.                             | 122-124           |