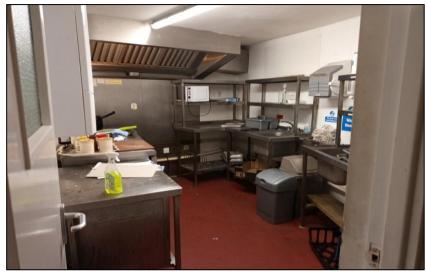

| Ref: | Location/Element                | Description/Comments                                                                | Condition                      | Photo No.  |
|------|---------------------------------|-------------------------------------------------------------------------------------|--------------------------------|------------|
| 10.2 | Floors                          | Vinyl floor coverings.                                                              | Satisfactory.                  | 84, 85     |
| 10.3 | Ceilings                        | Decorated plaster ceilings. Glazed roof light.                                      | Satisfactory.<br>Satisfactory. | 85<br>85   |
| 10.4 | Walls                           | Decorated plaster finished walls.                                                   | Satisfactory.                  | 85-93      |
| 11.0 | Ground Floor – Beer Store       |                                                                                     |                                |            |
| 11.1 | General                         | General view of beer store.                                                         | Poor.                          | 94, 95     |
| 11.2 | Walls                           | Decorated plaster walls. Significant Black mould. Spalled plaster adjacent to door. | Poor.                          | 95-98, 100 |
| 11.3 | Floors                          | Exposed concrete floor. Black mould present.                                        | Poor.                          | 97, 98     |
| 11.4 | Ceilings                        | Decorated timber panelled ceiling.                                                  | Satisfactory.                  | 99, 101    |
| 12.0 | Ground Floor – Trade<br>Kitchen |                                                                                     |                                |            |
| 12.1 | General                         | General view of kitchen.                                                            | Satisfactory.                  | 102        |
| 12.2 | Walls                           | Decorated plaster finished walls.                                                   | Satisfactory.                  | 103-106    |
| 12.3 | Ceilings                        | Decorated plaster finished ceilings.                                                | Satisfactory.                  | 107        |
| 12.4 | Floors                          | Vinyl floor. Missing threshold and lifting vinyl.                                   | Poor.                          | 108, 109   |