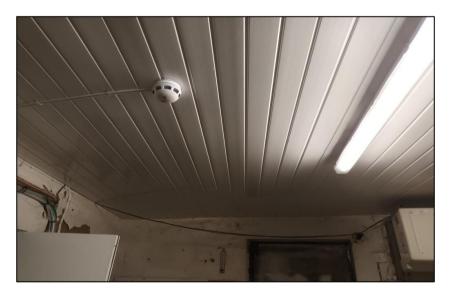

| Ref: | Location/Element                         | Description/Comments                                                | Condition           | Photo No.       |
|------|------------------------------------------|---------------------------------------------------------------------|---------------------|-----------------|
| 22.0 | First Floor to Second Floor<br>Stairwell |                                                                     |                     |                 |
| 22.1 | General                                  | General view of stairwell.                                          | Poor.               | 182, 183        |
| 22.2 | Floors                                   | Carpeted floor surface. Heavily worn.                               | Poor.               | 184, 186        |
| 22.3 | Walls                                    | Decorated plaster finished walls. Damaged sections of plaster.      | Poor.               | 185, 187        |
| 23.0 | Second Floor – Landing                   |                                                                     |                     |                 |
| 23.1 | General                                  | General view of landing.                                            | Satisfactory.       | 188             |
| 23.2 | Walls                                    | Decorated lath and plaster walls.                                   | Satisfactory.       | 189, 190        |
| 23.3 | Floor                                    | Carpeted floor surface.                                             | Satisfactory.       | 191             |
| 23.4 | Ceiling                                  | Decorated lath and plaster ceilings. Smoke detector damaged.        | Satisfactory. Poor. | 192, 193<br>193 |
| 23.5 | Windows                                  | Decorated timber windows. Minor rot.                                | Poor.               | 194             |
| 24.0 | Second Floor – Bedroom 2                 |                                                                     |                     |                 |
| 24.1 | General                                  | General view of bedroom.                                            | Satisfactory.       | 195             |
| 24.2 | Walls                                    | Decorated lath and plaster walls. Numerous points of impact damage. | Poor.               | 196-200         |