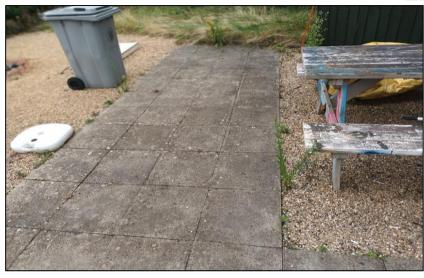

| Ref: | Location/Element              | Description/Comments                                                                                               | Condition     | Photo No. |
|------|-------------------------------|--------------------------------------------------------------------------------------------------------------------|---------------|-----------|
|      |                               | Timber deck to bridge over water way. Some rotten board. Poor decorative condition.                                | Poor.         | 25, 26    |
|      |                               | Concrete pavers to rear of the building.                                                                           | Satisfactory. | 29, 30    |
|      |                               | Gravel surface to rear of the building. Remanence of removed fire pits present. Stored materials left on site.     | Poor.         | 31-33     |
| 4.3  | Walls                         | Brick wall with coping stones to boundary of garden. Spalling brickwork below coping stones on car park elevation. | Poor.         | 34-41     |
| 4.4  | Fencing                       | Fencing to garden compound. Internal inspection not possible.                                                      | Poor.         | 42, 43    |
| 4.5  | Outbuildings                  | Timber shed. Decoration required. No access provided internally.                                                   | Poor.         | 44        |
|      | INTERNALLY                    |                                                                                                                    |               |           |
| 5.0  | Ground Floor – Front<br>Lobby |                                                                                                                    |               |           |
| 5.1  | Floors                        | Barrier matting carpet is worn.                                                                                    | Poor.         | 45, 46    |
| 5.2  | Doors                         | Stained timber doors to bar area.                                                                                  | Satisfactory. | 45, 47    |
|      |                               | Decorated timber panelled main entrance door. Numerous gaps, damage and missing threshold at bottom of door.       | Poor.         | 46        |
| 5.3  | Walls                         | Decorated lathe and plaster walls.                                                                                 | Poor.         | 47, 48    |
| 5.4  | Ceilings                      | Decorated lathe and plaster ceiling.                                                                               | Poor.         | 49        |