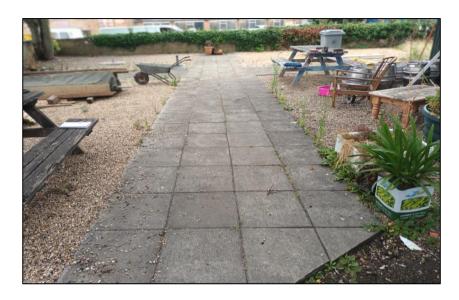

| Ref: | Location/Element              | Description/Comments                                                                                               | Condition     | Photo No. |
|------|-------------------------------|--------------------------------------------------------------------------------------------------------------------|---------------|-----------|
|      |                               | Timber deck to bridge over water way. Some rotten board. Poor decorative condition.                                | Poor.         | 25, 26    |
|      |                               | Concrete pavers to rear of the building.                                                                           | Satisfactory. | 29, 30    |
|      |                               | Gravel surface to rear of the building. Remanence of removed fire pits present. Stored materials left on site.     | Poor.         | 31-33     |
| 4.3  | Walls                         | Brick wall with coping stones to boundary of garden. Spalling brickwork below coping stones on car park elevation. | Poor.         | 34-41     |
| 4.4  | Fencing                       | Fencing to garden compound. Internal inspection not possible.                                                      | Poor.         | 42, 43    |
| 4.5  | Outbuildings                  | Timber shed. Decoration required. No access provided internally.                                                   | Poor.         | 44        |
|      | INTERNALLY                    |                                                                                                                    |               |           |
| 5.0  | Ground Floor – Front<br>Lobby |                                                                                                                    |               |           |
| 5.1  | Floors                        | Barrier matting carpet is worn.                                                                                    | Poor.         | 45, 46    |
| 5.2  | Doors                         | Stained timber doors to bar area.                                                                                  | Satisfactory. | 45, 47    |
|      |                               | Decorated timber panelled main entrance door. Numerous gaps, damage and missing threshold at bottom of door.       | Poor.         | 46        |
| 5.3  | Walls                         | Decorated lathe and plaster walls.                                                                                 | Poor.         | 47, 48    |
| 5.4  | Ceilings                      | Decorated lathe and plaster ceiling.                                                                               | Poor.         | 49        |