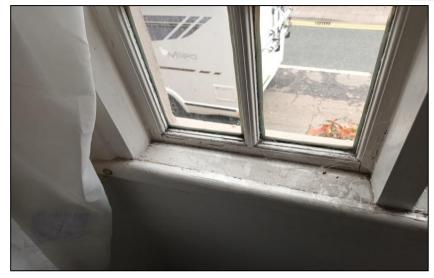

| Ref: | Location/Element          | Description/Comments                                              | Condition     | Photo No. |
|------|---------------------------|-------------------------------------------------------------------|---------------|-----------|
| 18.2 | Ceilings                  | Decorated lath and plaster ceilings.                              | Satisfactory. | 143       |
| 18.3 | Floors                    | Carpeted floor finish. Carpet is worn and damaged.                | Poor.         | 144       |
| 18.4 | Windows                   | Decorated timber windows and frames. Rot at low level of windows. | Poor.         | 145-147   |
| 18.5 | Door                      | Decorated timber door. Damaged, missing paint.                    | Poor.         | 148       |
| 19.0 | First Floor – Dining Room |                                                                   |               |           |
| 19.1 | Floors                    | Vinyl floor covering.                                             | Satisfactory. | 149       |
| 19.2 | Window                    | Decorated timber window.                                          | Satisfactory. | 149       |
| 19.3 | Ceiling                   | Decorated plaster finished ceiling                                | Satisfactory. | 150, 152  |
| 19.4 | Walls                     | Decorated Lath and plaster walls. Isolated impact damage.         | Poor.         | 150-156   |
| 19.5 | Doors                     | Decorated timber door.                                            | Satisfactory. | 154       |
| 19.6 | Sanitary                  | Stainless steel inset sink within worktop.                        | Satisfactory. | 150       |
| 19.7 | Fixtures and fittings     | Timber cupboards and units. Damage to cupboard doors.             | Poor.         | 152       |
| 20.0 | First Floor – Bathroom    |                                                                   |               |           |
| 20.1 | Floor                     | Vinyl floor covering. Paint residue on surface.                   | Poor.         | 157       |