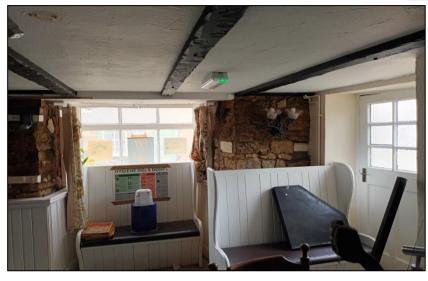

| Ref: | Location/Element                                     | Description/Comments                                                               | Condition     | Photo No.      |
|------|------------------------------------------------------|------------------------------------------------------------------------------------|---------------|----------------|
| 6.0  | Ground Floor – Main Trade<br>Area                    |                                                                                    |               |                |
| 6.1  | Floors                                               | Stone flag floor surface.                                                          | Satisfactory. | 50, 51, 59, 60 |
| 6.2  | Walls                                                | Decorated lathe and plaster walls and exposed brick walls.                         | Satisfactory. | 51-56          |
| 6.3  | Windows                                              | Decorated timber windows. Rot at low level of windows.                             | Poor.         | 57, 58         |
| 6.4  | Ceilings                                             | Decorated lathe and plaster ceilings. Decorated exposed timber beams.              | Satisfactory. | 61, 62         |
| 7.0  | Ground Floor – Seating<br>Area Left Side of Entrance |                                                                                    |               |                |
| 7.1  | General                                              | General view of seating area.                                                      | Satisfactory. | 63             |
| 7.2  | Floors                                               | Exposed decorated concrete floor. Remanence of previous floor covering is present. | Poor.         | 63, 64         |
| 7.3  | Walls                                                | Decorated lathe and plaster walls and exposed brick walls.                         | Satisfactory. | 67-68          |
| 7.4  | Windows                                              | Decorated timber windows. Rot at low level of windows.                             | Satisfactory. | 69             |
| 7.5  | Doors                                                | Decorated Timber Doors.                                                            | Satisfactory. | 70             |
| 7.6  | Ceilings                                             | Decorated lathe and plaster ceilings. Decorated exposed timber beams.              | Satisfactory. | 71             |
|      |                                                      |                                                                                    |               |                |