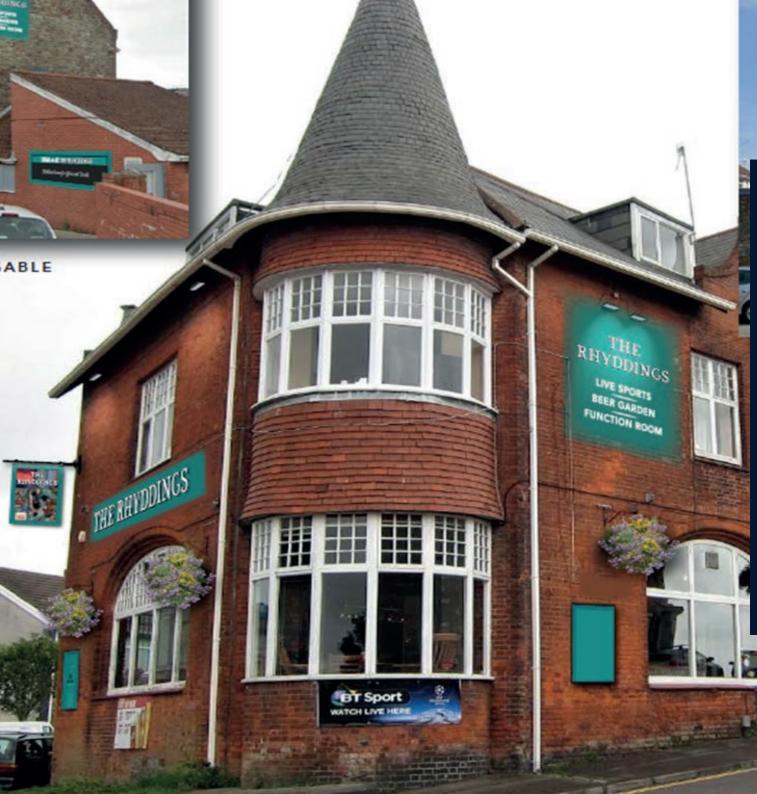

RHYDDINGS, BRYNMILL AVENUE, BRYNMILL, SWANSEA, SA2 OBT

#### Student area

The Rhydding's is located in the suburb of Brynmill, Swansea. It lies about two miles to the west of the centre. It is a residential area, close to Swansea University. Many students choose to rent rooms here during term time. Aside from the student population, this is a fairly middle-class area. There are four other competitors in the area, so having the right offer is vital to attracting those and other locals.

#### A pub business with potential

The Rhydding's is a well-known site in Swansea. The planned refurbishment and it's local affiliation give the pub bags of potential. With new kitchen equipment, the pub will be able to provide a simple food offer as well as tap into the existing but growing local circuit for craft beers. The pubs décor will make it stand out and clearly signal the craft offering. Many of the competitor pubs serve craft but lack the vibe of the Rhydding's. 103 internal and 52 external covers will set up the pub to be the best bar in the area. This is a pub business with great potential, all we're missing is the right person to drive it forward.