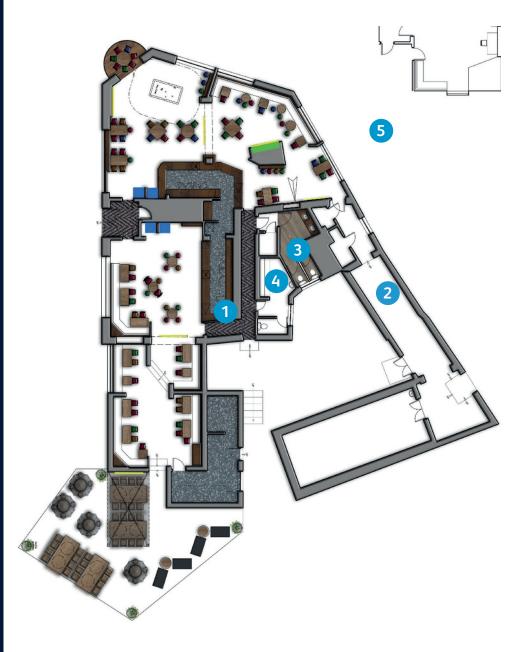

### **INTERNAL TRADING AREAS**

#### **KITCHEN & CELLAR**

#### Works will include:

- Cellar cooling to be serviced
- Ensure cellar lighting on PIR's
- Clear out cellar
- Allow for decorations to kitchen
- Allow for new Altro to kitchen

3

4

2