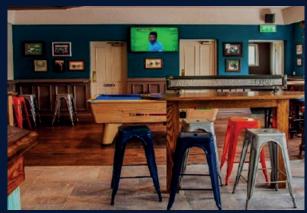

# INTERNAL MOODBOARD

#### Works will include:

1

- Allow for complete decorations to all previously painted surfaces. Provide new feature wallpaper to selected wall
- Retain existing lighting and relamp, provide some new lighting as noted on plans
- Retain existing carpet and contract clean
- Existing fixed seating to be retained and cleaned, 1no. bay to be reupholstered
- Existing bric-a-brac to be retained and repositioned
- Allow for new JAT specification POS frames
- Provide power to new AWP positions
- Provide new bottle coolers and additional shelving/bottle steps to bar side backfitting
- Provide new ice machine and position
- Provide new glasswash and dedicated station
- Provide new matting to lobby and hallway to garden
- Provide new Karndean flooring to raised level
- Reupholster existing bum rests to pool area
- Provide new blinds and vinyl frosting to windows
- Provide new backfitting to sports bar side to include new bottle coolers and required JAT specification kit (Blade, Jager, Coffee)
- Strip, stain and repolish counter tops, decorate bar fronts
- Re-stain existing timber flooring
- Allow for new loose furniture to sports bar area, existing furniture to bar lounge side to be retained
- Provide new Smart Darts position and all associated works
- Provide new CCTV system and intruder alarm
- Provide all required JAT directs
- Provide new drinks shelf to Smart Darts area