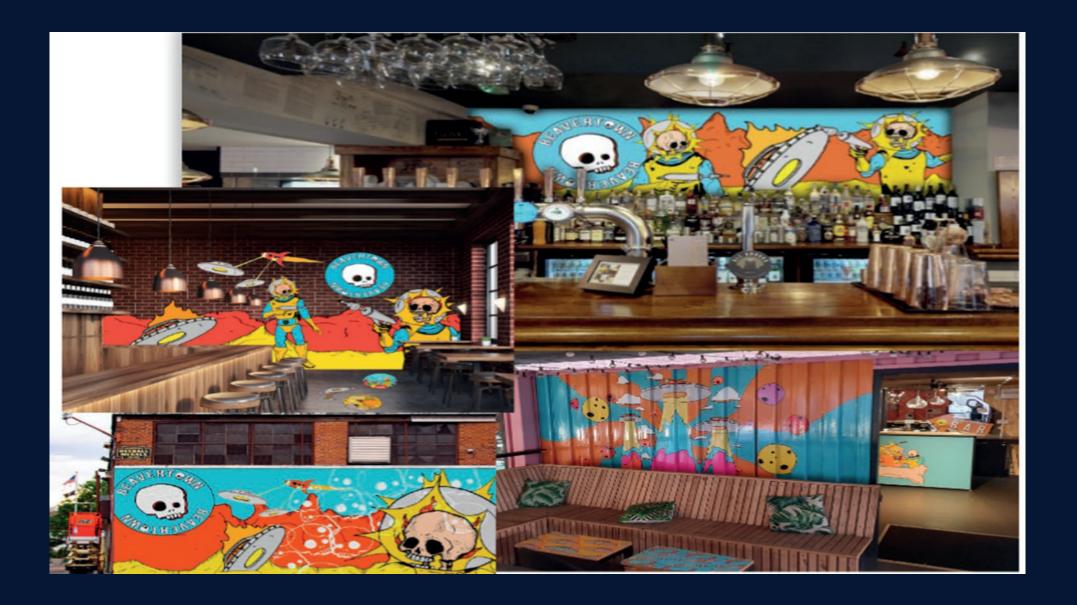

### **EXTERNAL REFURBISHMENT**

### SIGNAGE AND EXTERNAL AREA

Works will include:

- Allow for new signage and external decorations and lighting scheme
- Provide new Beavertown branded beer garden scheme to include murals, furniture and covered seating huts
- Allow for new external furniture
- Allow for new pergola with TV position and heat lamps
- Allow for new festoon lighting