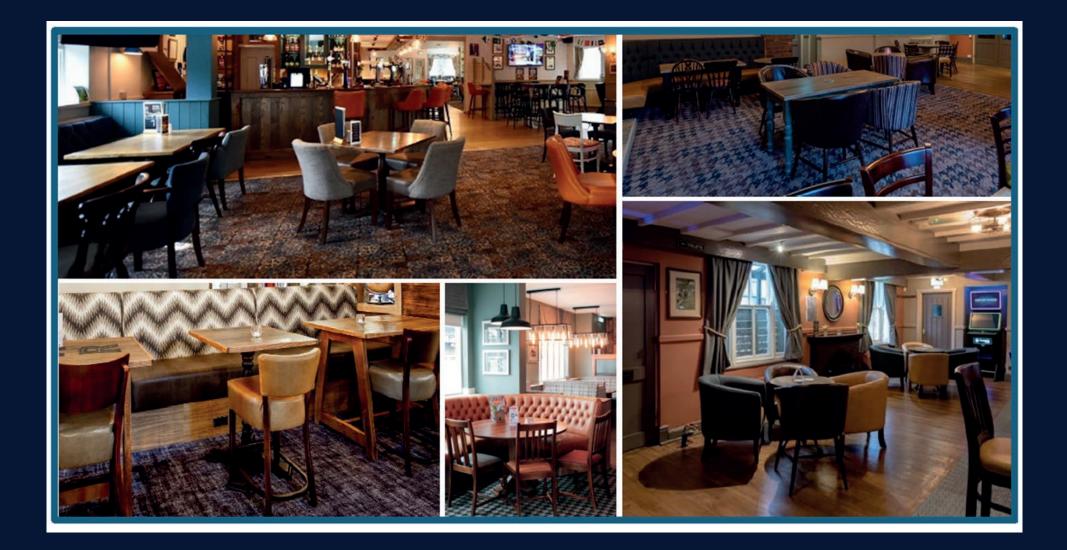

### **INTERNAL TRADING AREAS**

#### Works will include:

1

- Allow for complete decorations to all previously painted surfaces. Provide new feature wallpaper to selected wall
- Retain existing lighting and relamp, provide some new lighting as noted on plans
- Retain existing carpet and contract clean
- Existing fixed seating to be retained and cleaned, 1no. bay to be reupholstered
- Existing bric-a-brac to be retained and repositioned
- Allow for new JAT specification POS frames
- Provide power to new AWP positions
- Provide new bottle coolers and additional shelving/bottle steps to bar side backfitting
- Provide new ice machine and position
- Provide new glasswash and dedicated station
- Provide new matting to lobby and hallway to garden
- Provide new Karndean flooring to raised level
- Reupholster existing bum rests to pool area
- Provide new blinds and vinyl frosting to windows
- Provide new backfitting to sports bar side to include new bottle coolers and required JAT specification kit (Blade, Jager, Coffee)
- Strip, stain and repolish counter tops, decorate bar fronts
- Re-stain existing timber flooring
- Allow for new loose furniture to sports bar area, existing furniture to bar lounge side to be retained
- Provide new Smart Darts position and all associated works
- Provide new CCTV system and intruder alarm
- Provide all required JAT directs
- Provide new drinks shelf to Smart Darts area