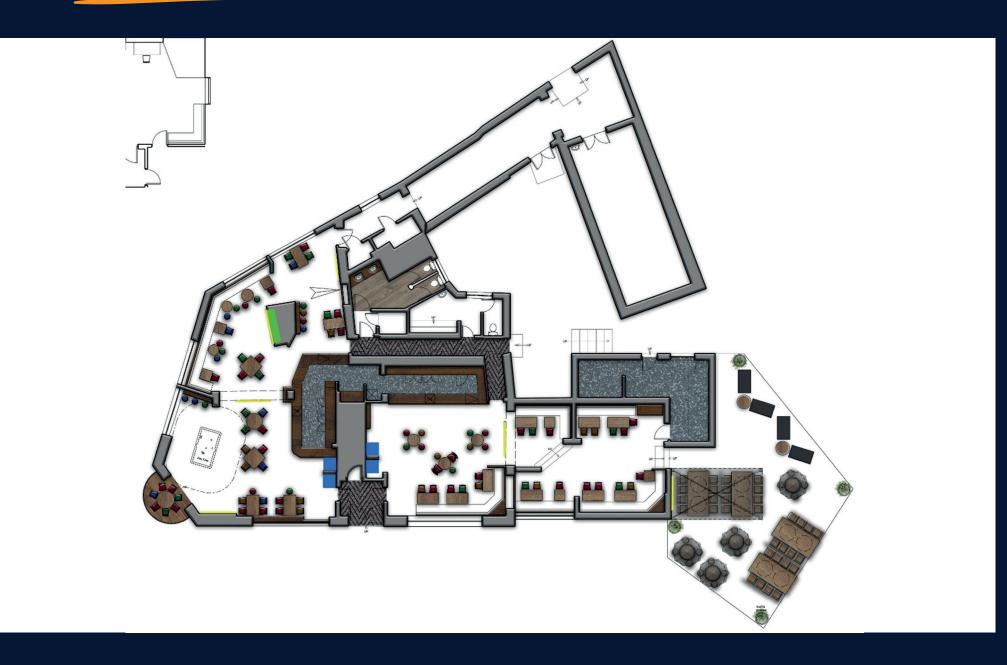

# **RENDERED FLOOR PLAN**

# **FLOOR PLANS & FINISHES**

### **INTERNAL TRADING AREAS**

#### Works will include:

1

- Allow for complete decorations to all previously painted surfaces. Provide new feature wallpaper to selected wall
- Retain existing lighting and relamp, provide some new lighting as noted on plans
- Retain existing carpet and contract clean
- Existing fixed seating to be retained and cleaned, 1no. bay to be reupholstered
- Existing bric-a-brac to be retained and repositioned
- Allow for new JAT specification POS frames
- Provide power to new AWP positions
- Provide new bottle coolers and additional shelving/bottle steps to bar side backfitting
- Provide new ice machine and position
- Provide new glasswash and dedicated station
- Provide new matting to lobby and hallway to garden
- Provide new Karndean flooring to raised level
- Reupholster existing bum rests to pool area
- Provide new blinds and vinyl frosting to windows
- Provide new backfitting to sports bar side to include new bottle coolers and required JAT specification kit (Blade, Jager, Coffee)
- Strip, stain and repolish counter tops, decorate bar fronts
- Re-stain existing timber flooring
- Allow for new loose furniture to sports bar area, existing furniture to bar lounge side to be retained
- Provide new Smart Darts position and all associated works
- Provide new CCTV system and intruder alarm
- Provide all required JAT directs
- Provide new drinks shelf to Smart Darts area

#### **KITCHEN & CELLAR**

#### Works will include:

- Cellar cooling to be serviced
- Ensure cellar lighting on PIR's
- Clear out cellar
- Allow for decorations to kitchen
- Allow for new Altro to kitchen

3

4

2

### **EXTERNAL REFURBISHMENT**

### SIGNAGE AND EXTERNAL AREA

Works will include:

- Allow for new signage and external decorations and lighting scheme
- Provide new Beavertown branded beer garden scheme to include murals, furniture and covered seating huts
- Allow for new external furniture
- Allow for new pergola with TV position and heat lamps
- Allow for new festoon lighting