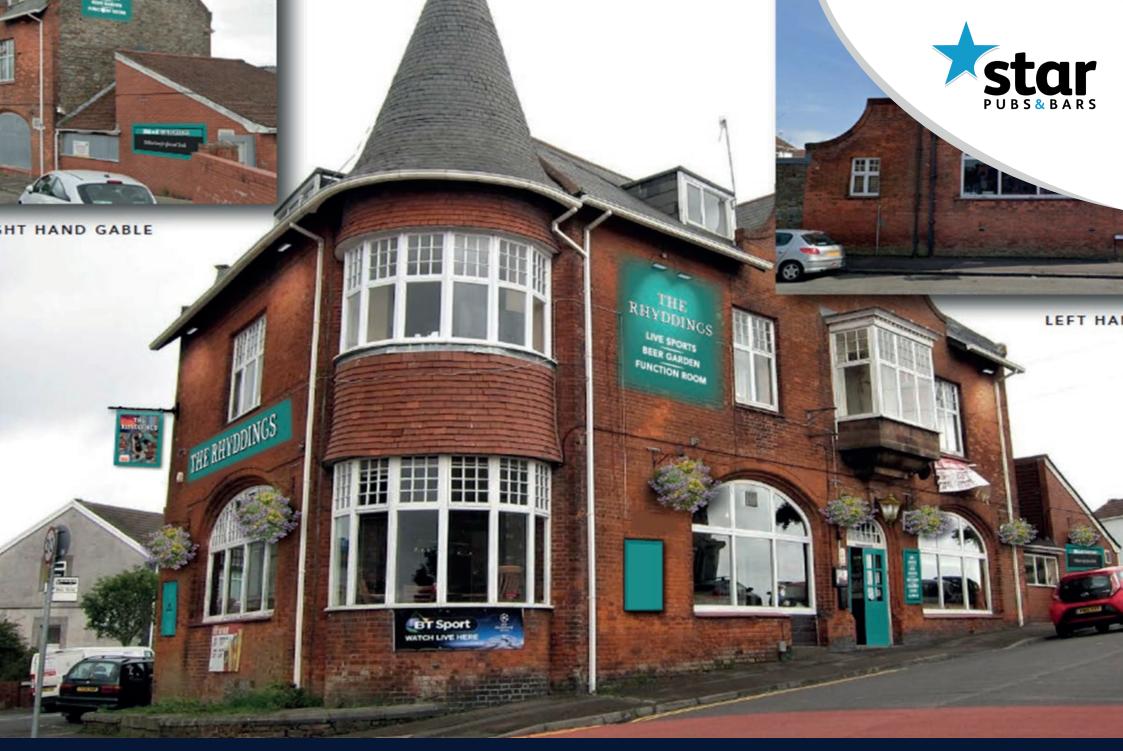

RHYDDINGS, BRYNMILL AVENUE, BRYNMILL, SWANSEA, SA2 OBT

#### Complete refurbishment planned

A significant refurbishment will transform the Rhydding's into a craft-led but traditional student pub. Redecorations throughout will breathe a new lease of life into this pub. Star Pubs & Bars investment will allow for all new flooring to be installed, new fixed seating, kitchen and bar upgrades, 'instagrammable' Beaverton beer and a full redecoration of the exterior of the pub.

Inside the pub will be revamped from top to bottom with an all-new look. Externally the new beer garden will appeal to the high volume of students in the area.

#### A pub business with potential

The Rhydding's is a well-known site in Swansea. The planned refurbishment and it's local affiliation give the pub bags of potential. With new kitchen equipment, the pub will be able to provide a simple food offer as well as tap into the existing but growing local circuit for craft beers. The pubs décor will make it stand out and clearly signal the craft offering. Many of the competitor pubs serve craft but lack the vibe of the Rhydding's. 103 internal and 52 external covers will set up the pub to be the best bar in the area. This is a pub business with great potential, all we're missing is the right person to drive it forward.