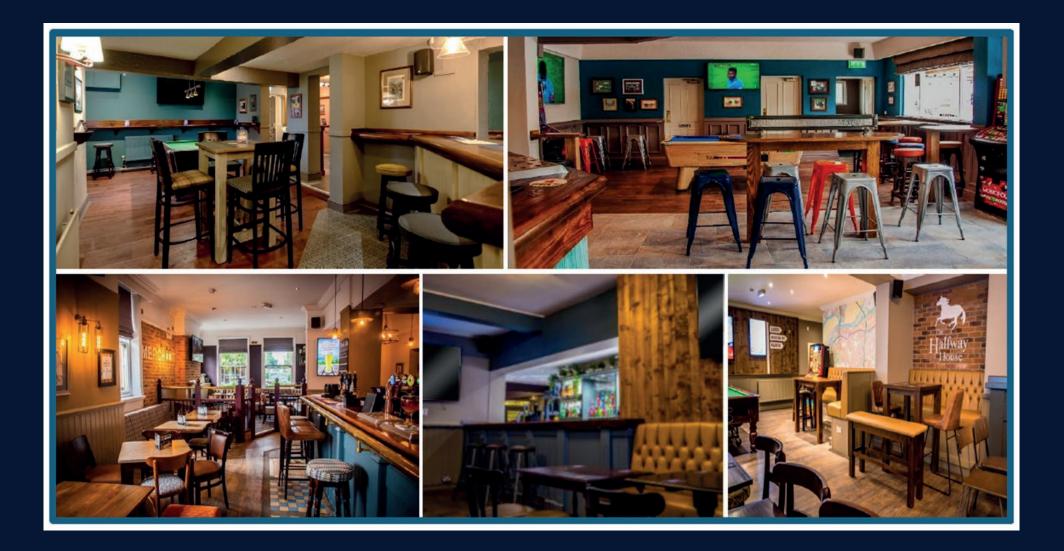

### **INTERNAL TRADING AREAS**

#### Works will include:

1

- Allow for complete decorations to all previously painted surfaces. Provide new feature wallpaper to selected wall
- Retain existing lighting and relamp, provide some new lighting as noted on plans
- Retain existing carpet and contract clean
- Existing fixed seating to be retained and cleaned, 1no. bay to be reupholstered
- Existing bric-a-brac to be retained and repositioned
- Allow for new JAT specification POS frames
- Provide power to new AWP positions
- Provide new bottle coolers and additional shelving/bottle steps to bar side backfitting
- Provide new ice machine and position
- Provide new glasswash and dedicated station
- Provide new matting to lobby and hallway to garden
- Provide new Karndean flooring to raised level
- Reupholster existing bum rests to pool area
- Provide new blinds and vinyl frosting to windows
- Provide new backfitting to sports bar side to include new bottle coolers and required JAT specification kit (Blade, Jager, Coffee)
- Strip, stain and repolish counter tops, decorate bar fronts
- Re-stain existing timber flooring
- Allow for new loose furniture to sports bar area, existing furniture to bar lounge side to be retained
- Provide new Smart Darts position and all associated works
- Provide new CCTV system and intruder alarm
- Provide all required JAT directs
- Provide new drinks shelf to Smart Darts area