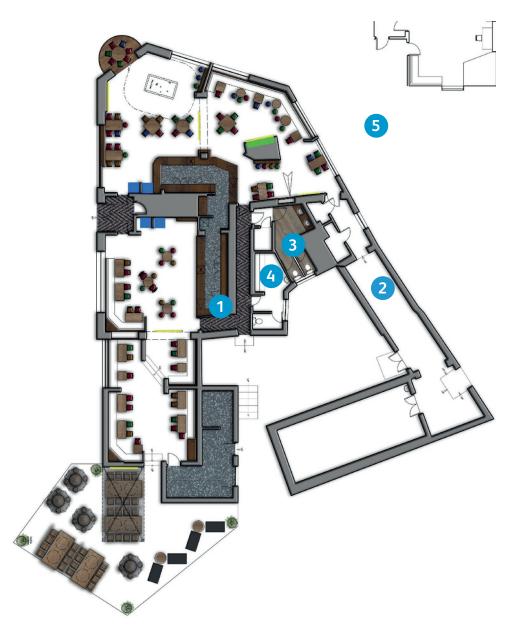

### **INTERNAL TRADING AREAS**

#### **KITCHEN & CELLAR**

#### Works will include:

- Cellar cooling to be serviced
- Ensure cellar lighting on PIR's
- Clear out cellar
- Allow for decorations to kitchen
- Allow for new Altro to kitchen

3

4

2