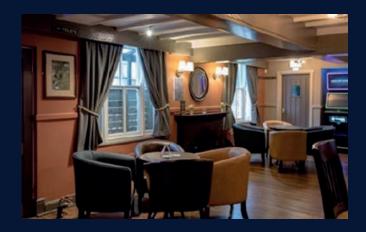

# INTERNAL MOODBOARD

#### Works will include:

1

- Allow for complete decorations to all previously painted surfaces. Provide new feature wallpaper to selected wall
- Retain existing lighting and relamp, provide some new lighting as noted on plans
- Retain existing carpet and contract clean
- Existing fixed seating to be retained and cleaned, 1no. bay to be reupholstered
- Existing bric-a-brac to be retained and repositioned
- Allow for new JAT specification POS frames
- Provide power to new AWP positions
- Provide new bottle coolers and additional shelving/bottle steps to bar side backfitting
- Provide new ice machine and position
- Provide new glasswash and dedicated station
- Provide new matting to lobby and hallway to garden
- Provide new Karndean flooring to raised level
- Reupholster existing bum rests to pool area
- Provide new blinds and vinyl frosting to windows
- Provide new backfitting to sports bar side to include new bottle coolers and required JAT specification kit (Blade, Jager, Coffee)
- Strip, stain and repolish counter tops, decorate bar fronts
- Re-stain existing timber flooring
- Allow for new loose furniture to sports bar area, existing furniture to bar lounge side to be retained
- Provide new Smart Darts position and all associated works
- Provide new CCTV system and intruder alarm
- Provide all required JAT directs
- Provide new drinks shelf to Smart Darts area