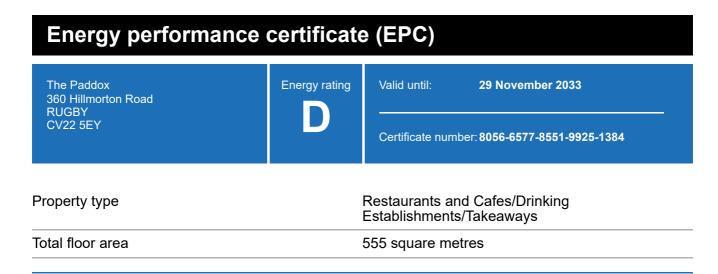

## **Energy rating and score**

This property's current energy rating is D.

Properties get a rating from A+ (best) to G (worst) and a score.

The better the rating and score, the lower your property's carbon emissions are likely to be.