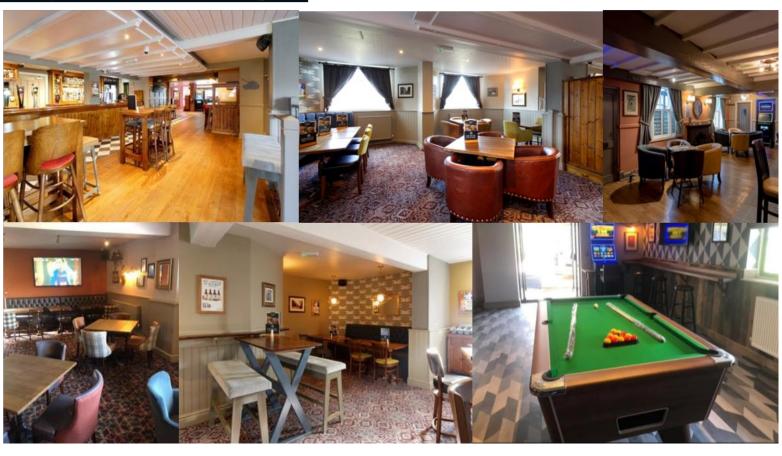

meetups and socialising.

# **About the Opportunity**





### **The Offer**

When refurbished, The Paddox will offer:

#### **Drinks:**

• Experience our revamped drinks selection featuring the full Heineken range complemented by premium spirits, and a variety of soft drinks to cater to every taste.

#### Food:

• Indulge in the quintessential taste of Britain with our menu boasting Great British Pub Food, offering hearty classics to satisfy every craving.

#### Coffee:

 Start the day right with a straightforward coffee offering, ensuring a fresh and satisfying brew every time.

#### **Events:**

 Patrons can join for lively entertainment and events held in the pub, promising an engaging experience for all patrons to enjoy.

## **Internal Mood Board**



### Community Reference Images



### **Internal Mood Board**





# Rendered Floor Plan





### Floor Plans & Finishes



- Complete decoration throughout
- New feature wallpaper
- Improved floor finishes
- New lighting to be provided
- Bric-α-brac design elements throughout
- Allow for all JAT direct works; TV, Music System, etc.
- New darts board with halo surround, electronic scorer, ochre mat and chalkboard
- Recover existing fixed seating
- Adapt backfitting with new bottle steps and shelving
- Reface bar with new frontage

#### 2 Ladies & Gents Toilets

- Reface Gents vanity unit, provide new top
- New vanity units to Ladies
- New ventilation syst
- 3 Kitchen & Private Accommodation
  - New ice machine provided
  - Allow for redecoration & new white goods to accommodation





### **External Refurbishment**