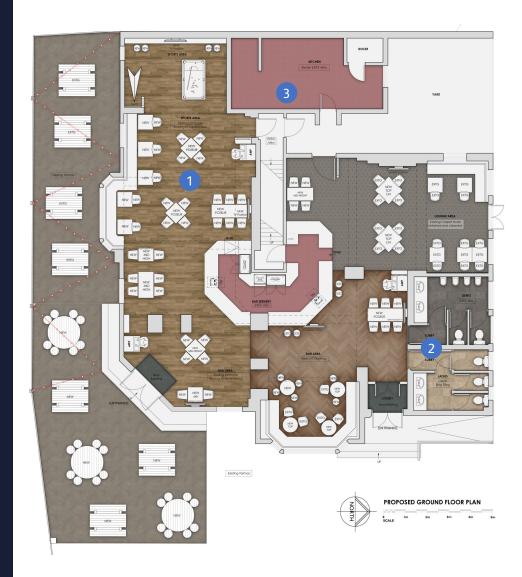

# Rendered Floor Plan

### Floor Plans & Finishes

- Complete decoration throughout
- New feature wallpaper
- Improved floor finishes
- New lighting to be provided
- Bric-α-brac design elements throughout
- Allow for all JAT direct works; TV, Music System, etc.
- New darts board with halo surround, electronic scorer, ochre mat and chalkboard
- Recover existing fixed seating
- Adapt backfitting with new bottle steps and shelving
- Reface bar with new frontage

#### 2 Ladies & Gents Toilets

- Reface Gents vanity unit, provide new top
- New vanity units to Ladies
- New ventilation syst
- 3 Kitchen & Private Accommodation
  - New ice machine provided
  - Allow for redecoration & new white goods to accommodation