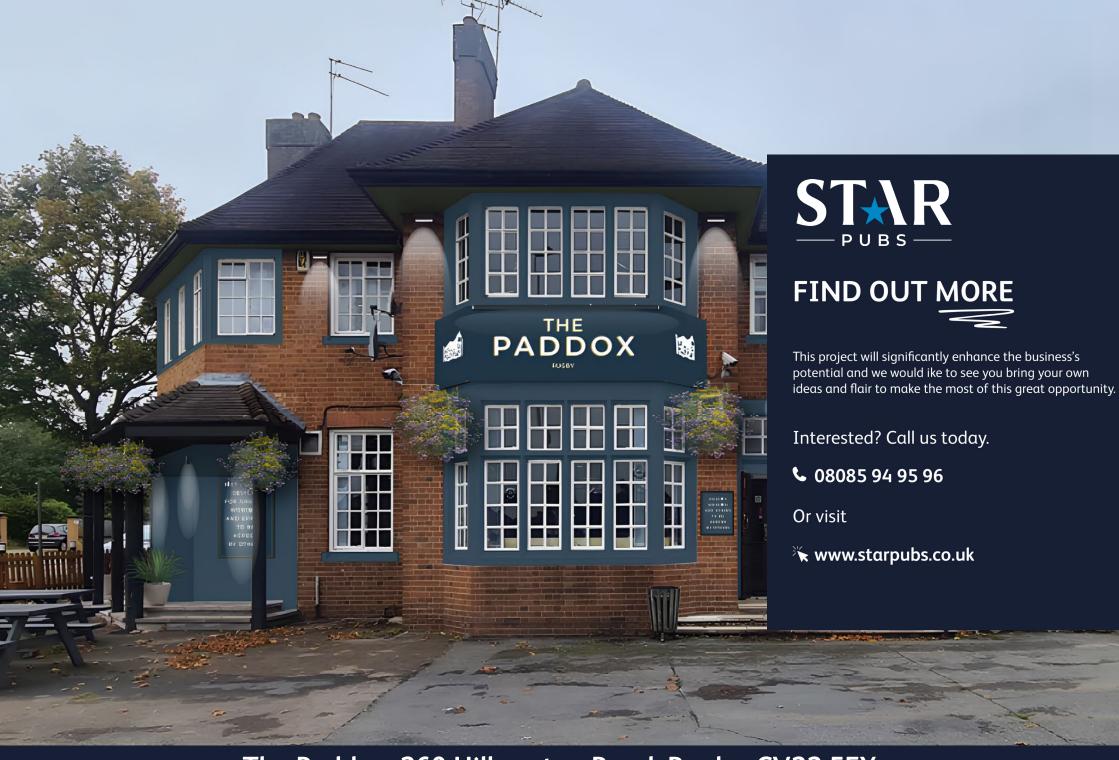

# Exciting Investment Opportunity: The Paddox Pub Refurbishment Underway!

Become a part of our esteemed JAT estate and seize an exceptional investment opportunity nestled in Rugby's heart. Surrounded by medium to high-affluence households, this pub enjoys a prime location, with approximately 3,500 residents within a 10-minute stroll and just 2 nearby competitors. The growth potential is undeniable.

#### **Elevate Your Investment: Witness the Transformation**

With an extensive refurbishment plan, encompassing redecoration, refreshed seating, and a dedicated pool/darts area, this community wet-style pub is poised to be the next local gem. Backed by our seasoned JAT team, you'll have the resources to establish a vibrant weekly rhythm, offering a wide drinks selection, tantalising food options, and captivating entertainment events. Don't miss the chance to transform this space into a thriving hub for all ages and mixed groups, with private accommodation facilities adding an extra allure.