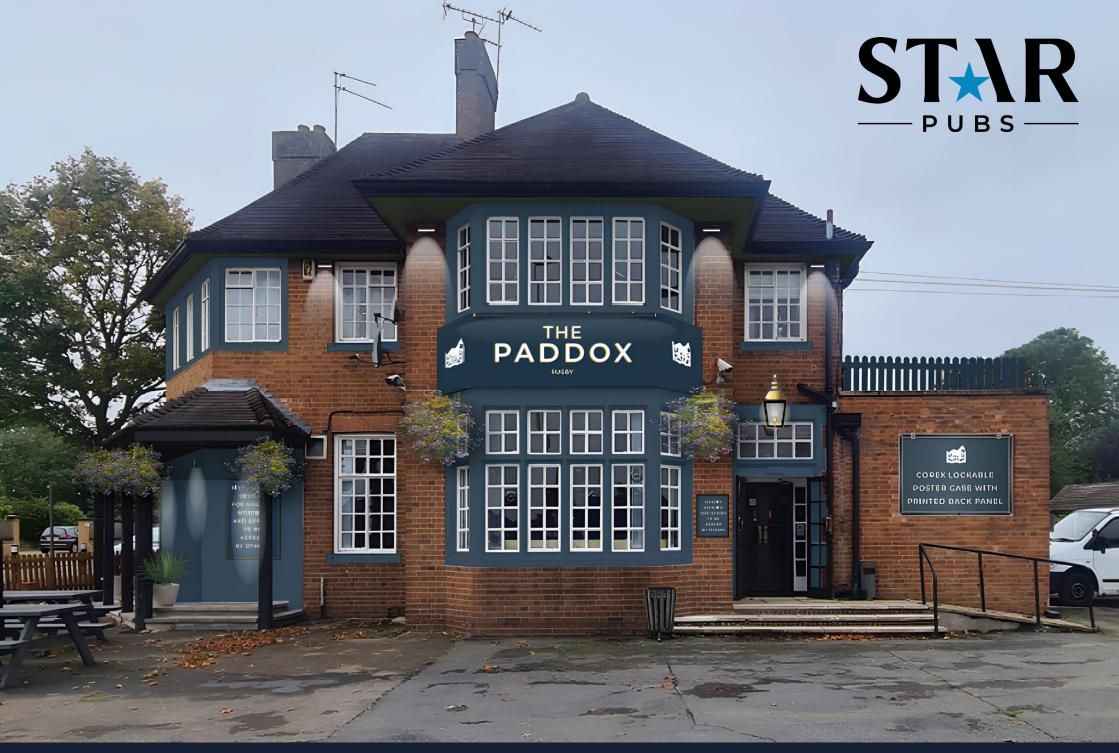

# Exciting Investment Opportunity: The Paddox Pub Refurbishment Underway!

Become a part of our esteemed JAT estate and seize an exceptional investment opportunity nestled in Rugby's heart. Surrounded by medium to high-affluence households, this pub enjoys a prime location, with approximately 3,500 residents within a 10-minute stroll and just 2 nearby competitors. The growth potential is undeniable.

#### **Elevate Your Investment: Witness the Transformation**

With an extensive refurbishment plan, encompassing redecoration, refreshed seating, and a dedicated pool/darts area, this community wet-style pub is poised to be the next local gem. Backed by our seasoned JAT team, you'll have the resources to establish a vibrant weekly rhythm, offering a wide drinks selection, tantalising food options, and captivating entertainment events. Don't miss the chance to transform this space into a thriving hub for all ages and mixed groups, with private accommodation facilities adding an extra allure.

### Signage and external works

- Full external redecoration
- New lighting & signage scheme
- New furniture to garden area
- Repairing of guttering
- Replacement of bin store fencing
- Reconditioning of external ramp

The Paddox, 260 Hillmorton Road, Rugby, CV22 5EY