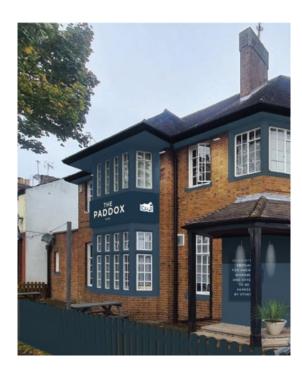

### **External Refurbishment**

### Signage and external works

- Full external redecoration
- New lighting & signage scheme
- New furniture to garden area
- Repairing of guttering
- Replacement of bin store fencing
- Reconditioning of external ramp