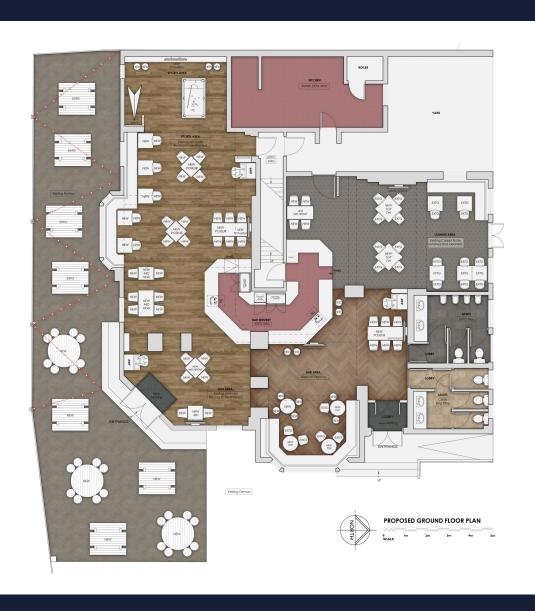

# Rendered Floor Plan

### Floor Plans & Finishes

- Complete decoration throughout
- New feature wallpaper
- Improved floor finishes
- New lighting to be provided
- Bric-α-brac design elements throughout
- Allow for all JAT direct works; TV, Music System, etc.
- New darts board with halo surround, electronic scorer, ochre mat and chalkboard
- Recover existing fixed seating
- Adapt backfitting with new bottle steps and shelving
- Reface bar with new frontage