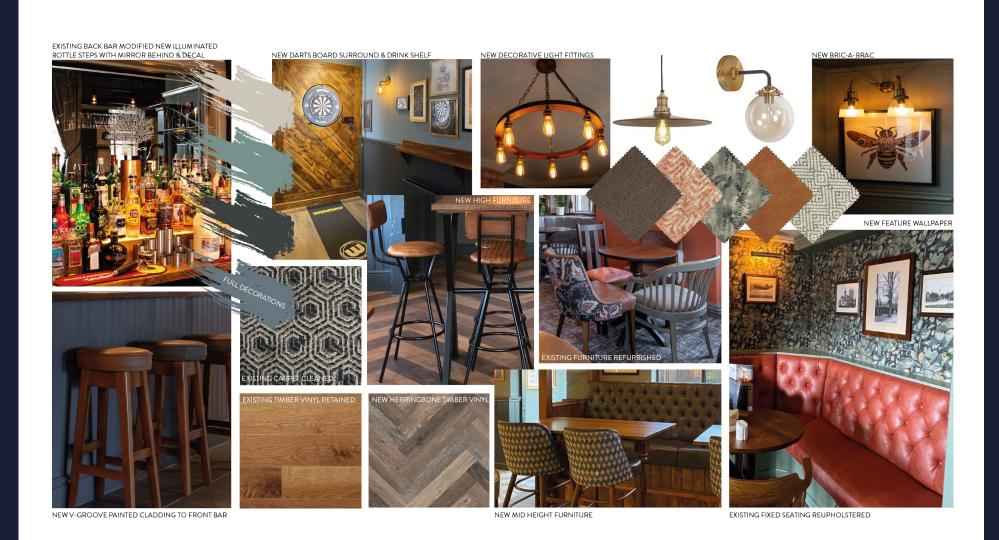

## **Internal Mood Board**

### Floor Plans & Finishes

- Complete decoration throughout
- New feature wallpaper
- Improved floor finishes
- New lighting to be provided
- Bric-α-brac design elements throughout
- Allow for all JAT direct works; TV, Music System, etc.
- New darts board with halo surround, electronic scorer, ochre mat and chalkboard
- Recover existing fixed seating
- Adapt backfitting with new bottle steps and shelving
- Reface bar with new frontage