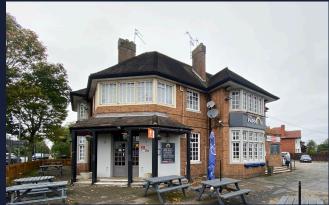

# Exciting Investment Opportunity: The Paddox Pub Refurbishment Underway!

Become a part of our esteemed JAT estate and seize an exceptional investment opportunity nestled in Rugby's heart. Surrounded by medium to high-affluence households, this pub enjoys a prime location, with approximately 3,500 residents within a 10-minute stroll and just 2 nearby competitors. The growth potential is undeniable.

#### **Elevate Your Investment: Witness the Transformation**

With an extensive refurbishment plan, encompassing redecoration, refreshed seating, and a dedicated pool/darts area, this community wet-style pub is poised to be the next local gem. Backed by our seasoned JAT team, you'll have the resources to establish a vibrant weekly rhythm, offering a wide drinks selection, tantalising food options, and captivating entertainment events. Don't miss the chance to transform this space into a thriving hub for all ages and mixed groups, with private accommodation facilities adding an extra allure.