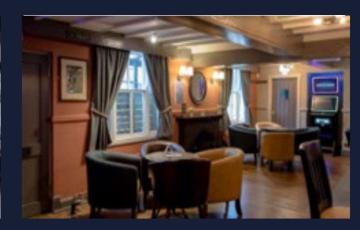

## Entrance Lounge

- Retain existing flooring
- Re-furbish existing fixed seating
- Some new F&F