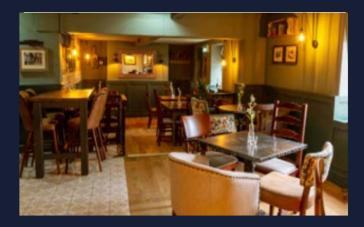

## Entrance Lounge

- Retain existing flooring
- Re-furbish existing fixed seating
- Some new F&F

## Bar Area & Bar Servery

- Modify existing back bar
- Strip, stain & repolish existing bar
- Paint front

- Refurbish existing fixed seating
- Retain existing flooring
- New F&F