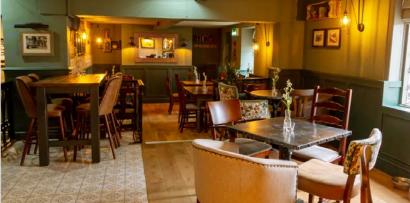

## Entrance Lounge

- Retain existing flooring
- Re-furbish existing fixed seating
- Some new F&F

## Bar Area & Bar Servery

- Modify existing back bar
- Strip, stain & repolish existing bar
- Paint front

- Refurbish existing fixed seating
- Retain existing flooring
- New F&F