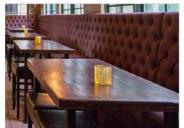

# **Internal Moodboards**

## Entrance Lounge

- Retain existing flooring
- Re-furbish existing fixed seating
- Some new F&F

## Bar Area & Bar Servery

- Modify existing back bar
- Strip, stain & repolish existing bar
- Paint front

- Refurbish existing fixed seating
- Retain existing flooring
- New F&F