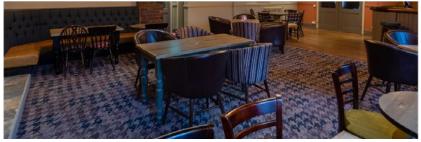

## Sports Areas

- Retain existing flooring
- New TV positions
- New F&F
- Pool Table
- New vinyl

- Knock through wall
- 2 x Heineken Darts Throws
- New Heineken F&F
- New TV positions