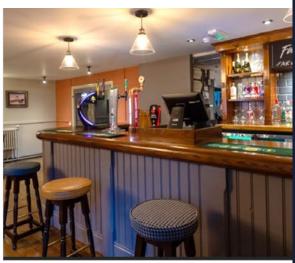

## Bar Area & Bar Servery

- Modify existing back bar
- Strip, stain & repolish existing bar
- Paint front

- Refurbish existing fixed seating
- Retain existing flooring
- New F&F