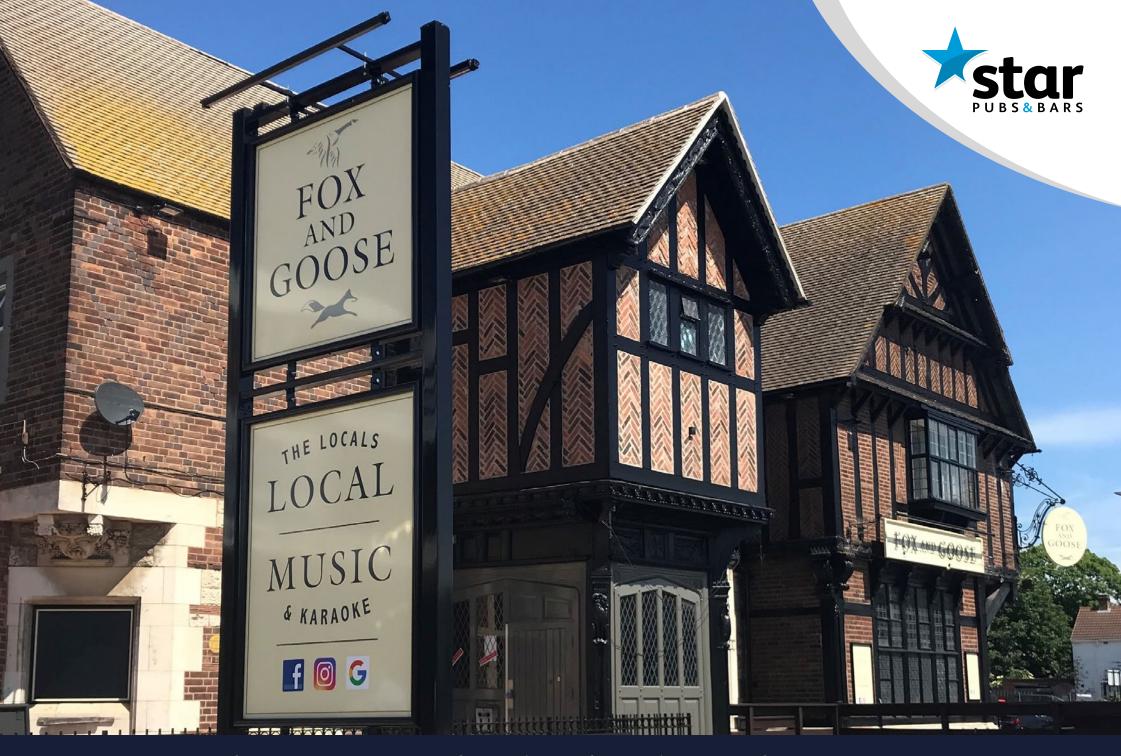

The Fox & Goose, Washwood Heath Road, Birmingham, B8 2NB

### **Community focused location**

The Fox & Goose is in Washwood Heath, Birmingham. The pub itself is situated at a busy cross roads and is surrounded by shops.