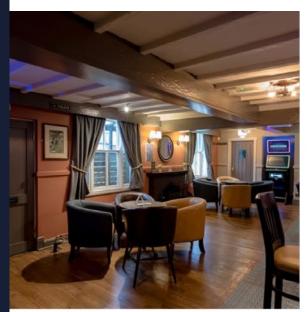

## Entrance Lounge

- Retain existing flooring
- Re-furbish existing fixed seating
- Some new F&F

## Bar Area & Bar Servery

- Modify existing back bar
- Strip, stain & repolish existing bar
- Paint front

- Refurbish existing fixed seating
- Retain existing flooring
- New F&F