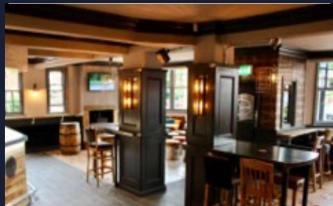

## Sports Areas

- Retain existing flooring
- New TV positions
- New F&F
- Pool Table
- New vinyl

- Knock through wall
- 2 x Heineken Darts Throws
- New Heineken F&F
- New TV positions