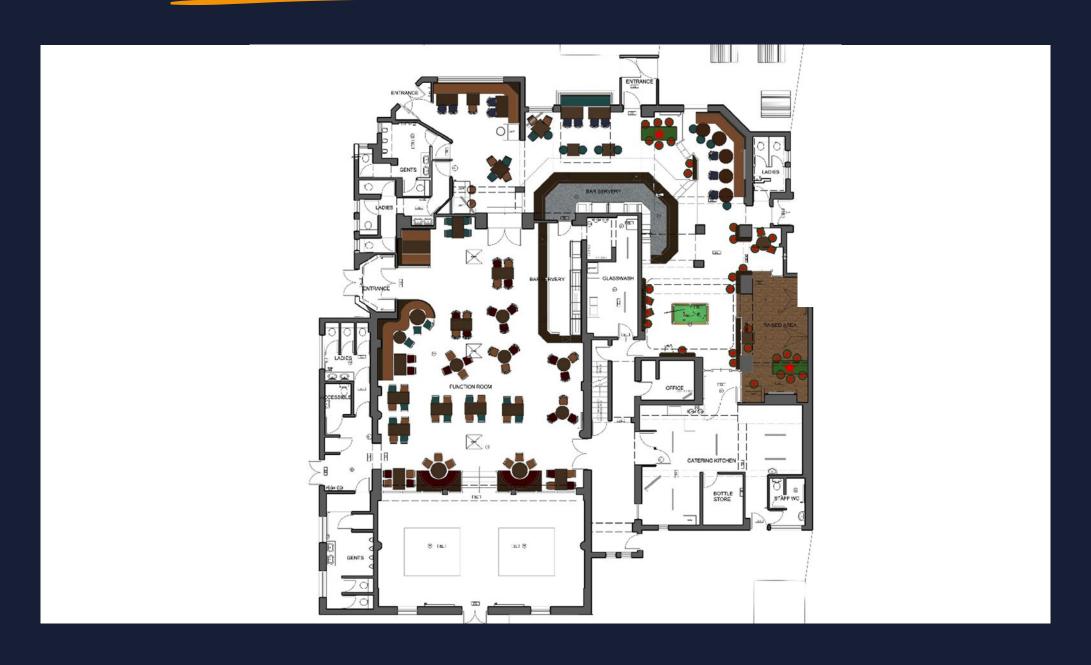

# Rendered Floorplan

# Floorplans & Finishes

## Entrance Lounge

- Retain existing flooring
- Re-furbish existing fixed seating
- Some new F&F

## Bar Area & Bar Servery

- Modify existing back bar
- Strip, stain & repolish existing bar
- Paint front

- Refurbish existing fixed seating
- Retain existing flooring
- New F&F

## Sports Areas

- Retain existing flooring
- New TV positions
- New F&F
- Pool Table
- New vinyl

- Knock through wall
- 2 x Heineken Darts Throws
- New Heineken F&F
- New TV positions

## Toilets

 M&F Full redecoration/contract clean

## Office

 Comms equip in existing spirit store