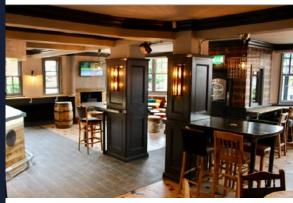

## Sports Areas

- Retain existing flooring
- New TV positions
- New F&F
- Pool Table
- New vinyl

- Knock through wall
- 2 x Heineken Darts Throws
- New Heineken F&F
- New TV positions