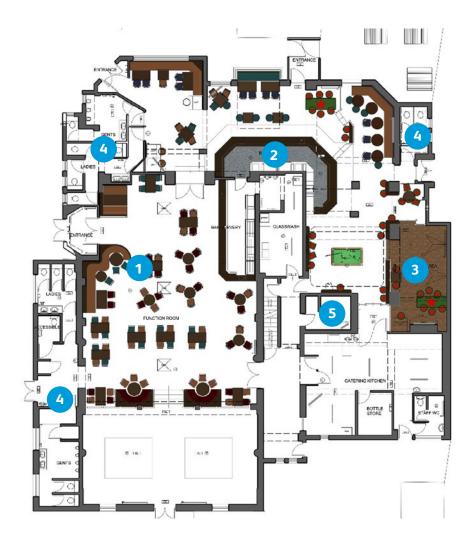

# Rendered Floorplan

# Floorplans & Finishes

## Entrance Lounge

- Retain existing flooring
- Re-furbish existing fixed seating
- Some new F&F

## Bar Area & Bar Servery

- Modify existing back bar
- Strip, stain & repolish existing bar
- Paint front

- Refurbish existing fixed seating
- Retain existing flooring
- New F&F

## Sports Areas

- Retain existing flooring
- New TV positions
- New F&F
- Pool Table
- New vinyl

- Knock through wall
- 2 x Heineken Darts Throws
- New Heineken F&F
- New TV positions

## Toilets

 M&F Full redecoration/contract clean

## Office

 Comms equip in existing spirit store