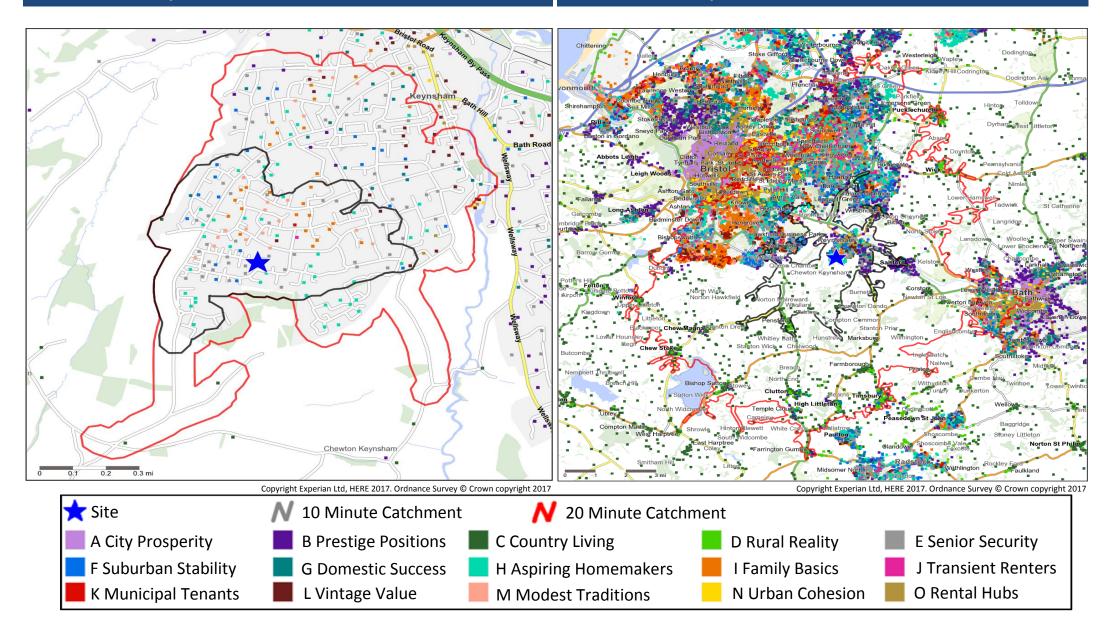

## **Catchment Mosaic Groups**

Mosaic Groups in 10 and 20 Minute WT Catchment Areas

### Mosaic Groups in 10 and 20 Minute DT Catchment Area

# Adults 18+ by Mosaic Type in Each Catchment

|      |         |                       | 10 Minute<br>WT | 20 Minute<br>WT | 10 Minute<br>DT | 20 Minute<br>DT |
|------|---------|-----------------------|-----------------|-----------------|-----------------|-----------------|
| Moss | aic Typ | e Profile             | Catchment       | Catchment       | Catchment       | Catchment       |
| 1030 | лстур   | erione                | Adults 18+      | Adults 18+      | Adults 18+      | Adults 18+      |
|      | A01     | World-Class Wealth    | 0               | 0               | 0               | 0               |
|      | A02     | Uptown Elite          | 0               | 1               | 3               | 1,670           |
|      | A03     | Penthouse Chic        | 0               | 0               | 0               | 0               |
|      | A04     | Metro High-Flyers     | 0               | 0               | 0               | 428             |
|      | B05     | Premium Fortunes      | 0               | 0               | 0               | 161             |
|      | B06     | Diamond Days          | 0               | 13              | 229             | 1,375           |
|      | B07     | Alpha Families        | 0               | 11              | 746             | 3,091           |
|      | B08     | Bank of Mum and Dad   | 11              | 86              | 1,156           | 4,421           |
|      | B09     | Empty-Nest Adventure  | 0               | 70              | 1,475           | 6,114           |
|      | C10     | Wealthy Landowners    | 31              | 37              | 987             | 5,445           |
|      | C11     | Rural Vogue           | 0               | 0               | 89              | 812             |
|      | C12     | Scattered Homesteads  | 0               | 0               | 6               | 81              |
|      | C13     | Village Retirement    | 0               | 0               | 283             | 3,711           |
|      | D14     | Satellite Settlers    | 0               | 0               | 227             | 3,533           |
|      | D15     | Local Focus           | 0               | 0               | 15              | 1,549           |
|      | D16     | Outlying Seniors      | 0               | 0               | 221             | 1,206           |
|      | D17     | Far-Flung Outposts    | 0               | 0               | 0               | 0               |
|      | E18     | Legacy Elders         | 60              | 249             | 1,425           | 5,694           |
|      | E19     | Bungalow Heaven       | 63              | 78              | 463             | 3,433           |
|      | E20     | Classic Grandparents  | 204             | 535             | 1,748           | 16,957          |
|      | E21     | Solo Retirees         | 530             | 786             | 1,416           | 13,794          |
|      | F22     | Boomerang Boarders    | 69              | 343             | 859             | 7,323           |
|      | F23     | Family Ties           | 63              | 147             | 421             | 5,237           |
|      | F24     | Fledgling Free        | 14              | 18              | 82              | 898             |
|      | F25     | Dependable Me         | 232             | 287             | 561             | 6,497           |
|      | G26     | Cafés and Catchments  | 5               | 22              | 77              | 3,552           |
|      | G27     | Thriving Independence | 21              | 303             | 873             | 10,557          |
|      | G28     | Modern Parents        | 0               | 0               | 99              | 4,875           |
|      | G29     | Mid-Career Convention | 28              | 275             | 1,033           | 8,211           |
|      | H30     | Primary Ambitions     | 163             | 237             | 613             | 21,443          |
|      | H31     | Affordable Fringe     | 216             | 290             | 639             | 6,770           |
|      | H32     | First-Rung Futures    | 277             | 504             | 1,054           | 8,857           |
|      | H33     | Contemporary Starts   | 194             | 354             | 654             | 4,209           |
|      | H34     | New Foundations       | 160             | 180             | 197             | 1,637           |
|      | H35     | Flying Solo           | 2               | 7               | 290             | 2,017           |

|           |                          | 10 Minute<br>WT | 20 Minute<br>WT | 10 Minute<br>DT | 20 Minute<br>DT |
|-----------|--------------------------|-----------------|-----------------|-----------------|-----------------|
| Mosaic Ty | no Profilo               | Catchment       | Catchment       | Catchment       | Catchment       |
|           | pe Prome                 | Adults 18+      | Adults 18+      | Adults 18+      | Adults 18+      |
| 130       | 6 Solid Economy          | 530             | 681             | 1,258           | 19,033          |
| 13        | 7 Budget Generations     | 0               | 58              | 181             | 5,052           |
| 13        | 8 Economical Families    | 0               | 0               | 194             | 1,902           |
| 139       | 9 Families on a Budget   | 50              | 92              | 154             | 8,783           |
| J4(       | 0 Value Rentals          | 0               | 0               | 17              | 302             |
| J4:       | 1 Youthful Endeavours    | 41              | 41              | 93              | 1,268           |
| J4:       | 2 Midlife Renters        | 0               | 0               | 137             | 11,746          |
| J43       | 3 Renting Rooms          | 0               | 0               | 20              | 3,302           |
| К4        | 4 Inner City Stalwarts   | 0               | 0               | 0               | 2,426           |
| К4        | 5 City Diversity         | 0               | 0               | 0               | 3,583           |
| К4        | 6 High Rise Residents    | 0               | 0               | 0               | 3,475           |
| К4        | 7 Single Essentials      | 54              | 54              | 165             | 3,075           |
| К4        | 8 Mature Workers         | 0               | 0               | 0               | 974             |
| L4        | 9 Flatlet Seniors        | 0               | 120             | 431             | 2,574           |
| L5        | 0 Pocket Pensions        | 44              | 257             | 690             | 4,681           |
| L5        | 1 Retirement Communities | 7               | 281             | 722             | 2,407           |
| L5        | 2 Estate Veterans        | 38              | 67              | 353             | 5,939           |
| L5        | 3 Seasoned Survivors     | 0               | 0               | 73              | 1,511           |
| M5        | 54 Down-to-Earth Owners  | 16              | 16              | 64              | 1,316           |
| M5        | 55 Back with the Folks   | 442             | 695             | 1,126           | 10,473          |
| M5        | 56 Self Supporters       | 73              | 73              | 233             | 2,672           |
| N5        | 7 Community Elders       | 0               | 0               | 0               | 189             |
| N5        | 8 Culture & Comfort      | 0               | 0               | 2               | 364             |
| N5        | 9 Large Family Living    | 0               | 0               | 0               | 591             |
| N6        | 0 Ageing Access          | 1               | 11              | 141             | 9,438           |
| 06        | 1 Career Builders        | 0               | 89              | 223             | 7,314           |
| 06        | 2 Central Pulse          | 0               | 0               | 0               | 7,177           |
| 06        | 3 Flexible Workforce     | 0               | 0               | 5               | 3,817           |
| 06        | 4 Bus-Route Renters      | 6               | 92              | 825             | 9,918           |
| 06        | 5 Learners & Earners     | 0               | 0               | 0               | 5,314           |
| 06        | 6 Student Scene          | 0               | 0               | 0               | 835             |
| U9        | 9 Unclassified           | 0               | 0               | 0               | 2,354           |
|           | Tota                     | l 3,645         | 7,460           | 25,048          | 309,363         |