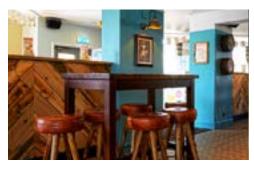

### Lounge

Works to the lounge include the following:

- New carpet and tiled bar
- Decorative wallpaper
- New dining furniture

### Bar

Works to the bar area include the following:

- Refurbished back bar display with large screen
- New window blinds and dimmable lighting