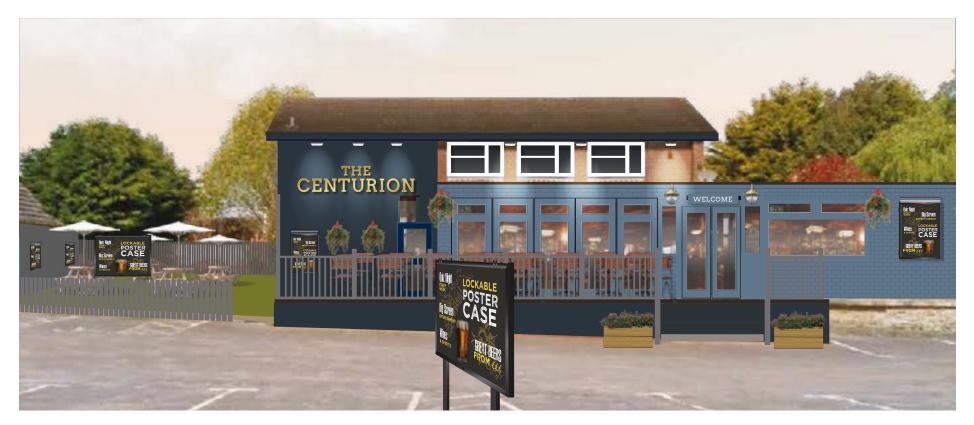

## **The Centurion, Portsmouth**

| ABOUT THE<br>OPPORTUNITY | FLOOR PLAN &<br>FINISHES | EXTERNAL<br>REFURBISHMENT | FIND OUT MORE |
|--------------------------|--------------------------|---------------------------|---------------|
| OFFORTONIT               | TINISHES                 | REFORDISTIMENT            |               |

### View Outdoor Moodboard

to reveal details of the external refurbishment.

Email your enquiry NOW, call us on 08085 94 95 96 or visit <u>www.starpubs.co.uk</u>

### Parking area

Works to the parking area include the following:

 Demarcated parking spaces with accessible bay and repairs to perimeter wall

### Garden

Works to the garden include the following:

- Repairs to fence and paving slabs
- Redecorated decking area