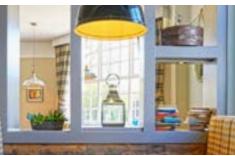

### Lounge

Works to the lounge include the following:

- New carpet and tiled bar
- Decorative wallpaper
- New dining furniture