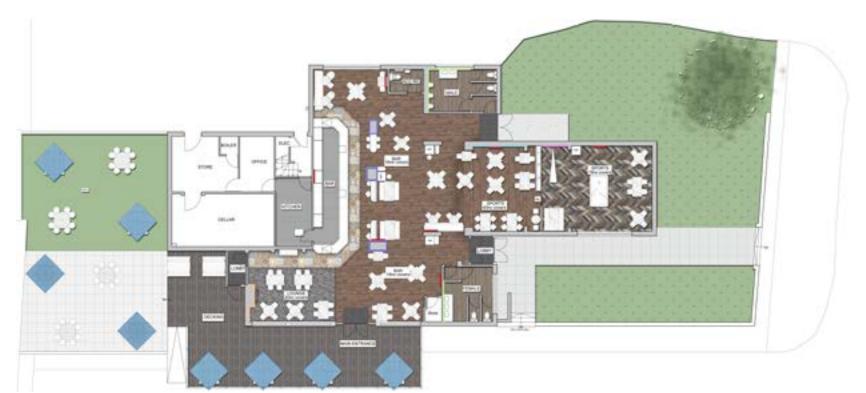

# **The Centurion, Portsmouth**

| ABOUT THE<br>OPPORTUNITY | FLOOR PLAN &<br>FINISHES | EXTERNAL<br>REFURBISHMENT | FIND OUT MORE |  |
|--------------------------|--------------------------|---------------------------|---------------|--|
|                          |                          |                           |               |  |

### View Internal Moodboard

Click on the **(**) to reveal details of the proposed refurbishment.

## **The Centurion, Portsmouth**

| ABOUT THE<br>OPPORTUNITY | FLOOR PLAN &<br>FINISHES | EXTERNAL<br>REFURBISHMENT | FIND OUT MORE |
|--------------------------|--------------------------|---------------------------|---------------|
| OFFORTONIT               | TINISHES                 | REFORDISTIMENT            |               |

### **Schedule for The Centurion**

### Sports area

Works to the sports area include the following:

- New vinyl flooring
- Dartboard with LED halo ring

### **Toilets**

Works to the toilets include the following:

- New vinyl flooring
- Plastered wall finish

### **Kitchen**

Works to the kitchen include the following:

- New specialist kitchen including new lighting
- Suspended tile ceiling and safety flooring

### Lounge

Works to the lounge include the following:

- New carpet and tiled bar
- Decorative wallpaper
- New dining furniture

### Bar

Works to the bar area include the following:

- Refurbished back bar display with large screen
- New window blinds and dimmable lighting

### Parking area

Works to the parking area include the following:

 Demarcated parking spaces with accessible bay and repairs to perimeter wall

### Garden

Works to the garden include the following:

- Repairs to fence and paving slabs
- Redecorated decking area